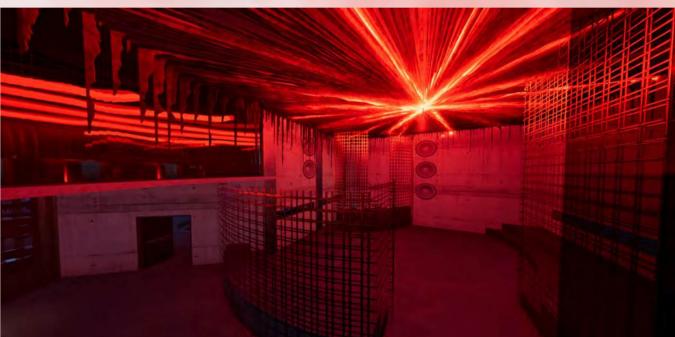

CHANGE

FLAME INSPIRED LIGHT INSTALLATION

MAIN ROOM & DANCE FLOOR

THE ENTRANCE TO THE CLUB FEATURES AN ELONGATED ACID STAINED RED GLASS ALLEY WAY FILLED WITH SOUND BAFFLES THAT HAVE ABSTRACT CUTOUTS. THE BAFFLES ELONGATE AND DISIPATE AS YOU ENTER MANIPULATING SOUND CAUSING YOU TO HEAR MORE THE FURTHER IN YOU WALK AS WELL AS SEE MORE THROUGH THE GAPS IN THE BAFFLES THAT LARGEN THE FURTHER IN YOU WALK; THUS FEEL AS THOUGH YOU ARE ENTERING A COMPLETELY DIFFERENT SPACE TO THE OUTSIDE WORLD,