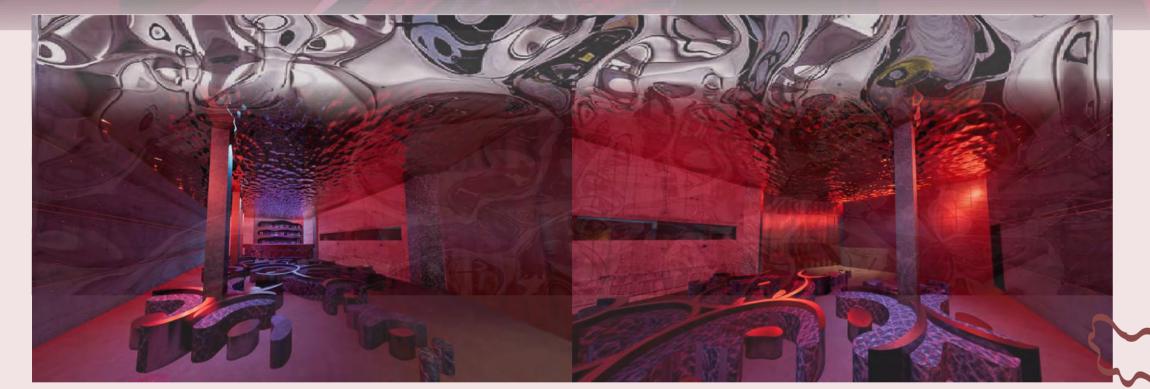

CONCEPT MODELS OF ALLEY WAY

THE VIP SECTION SITS DIRECTLY ABOVE THE DANCE FLOOR AND IS SEPERATED WITH THICK RED GLASS ALLOWING GUESTS TO WATCH THE PERFORMANCE FROM ABOVE, IT ALSO FEATURES BOOTHS THAT OVERLOOK THE DANCE FLOOR SUITED FOR LARGER GROUPS. THEN A SECTION BEHIND THESE SEATS HAS BEEN DESIGNED WITH LUXURIOUS FURNITURE FEATURES UNIQUE AND ABSTRACTUAL SEATING AND A VIP BAR THIS SPACE OFFERS MORE PRIVACY AND LESS EXPOSURE TO THE MUSIC SUITED FOR A MORE PRIVATE EXPERIENCE