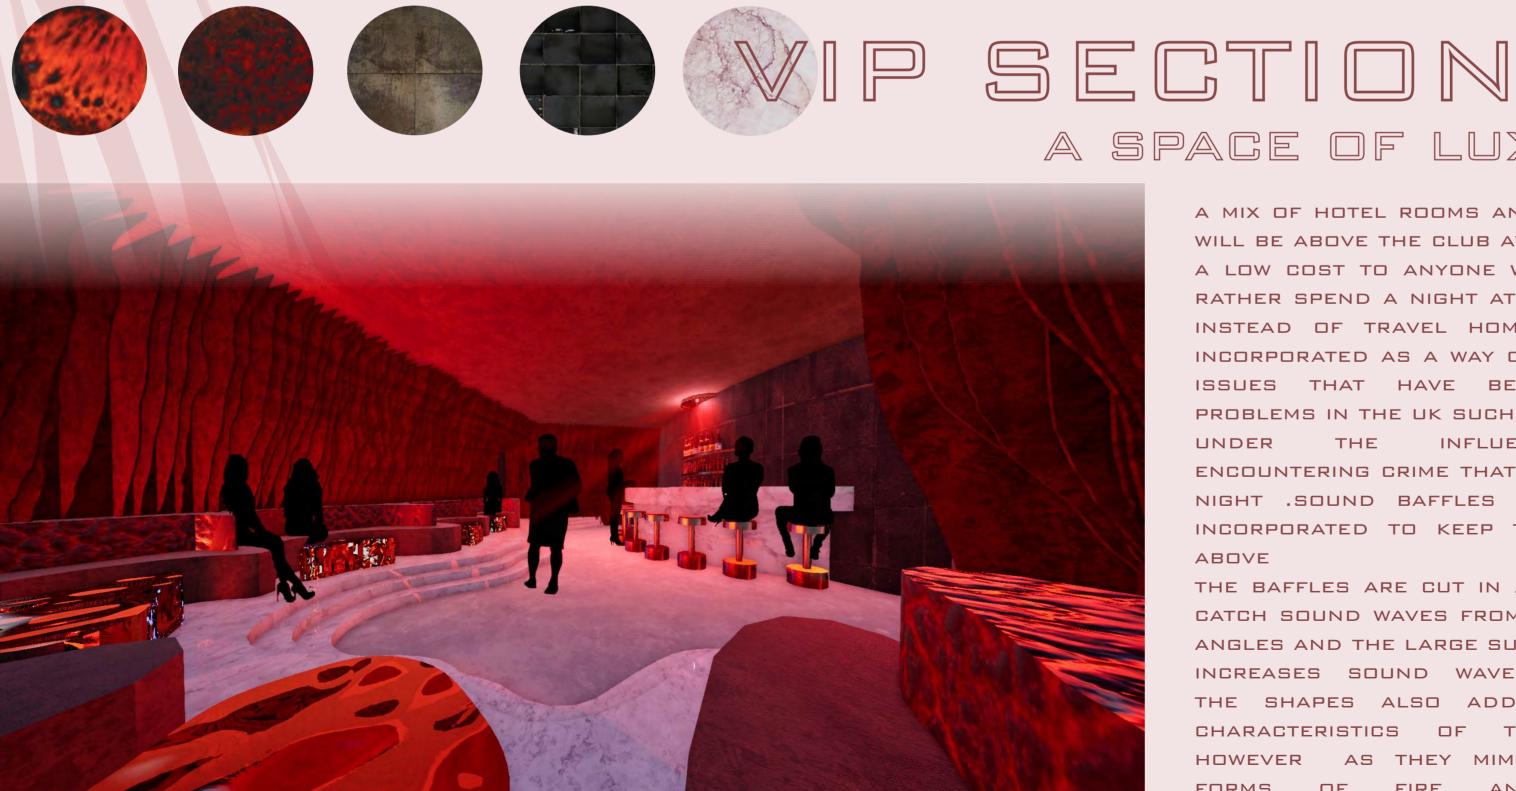

CONCEPT MODELS OF ALLEY WAY

THE VIP SECTION SITS DIRECTLY ABOVE THE DANCE FLOOR AND IS SEPERATED WITH THICK RED GLASS ALLOWING GUESTS TO WATCH THE PERFORMANCE FROM ABOVE, IT ALSO FEATURES BOOTHS THAT OVERLOOK THE DANCE FLOOR SUITED FOR LARGER GROUPS. THEN A SECTION BEHIND THESE SEATS HAS BEEN DESIGNED WITH LUXURIOUS FURNITURE FEATURES UNIQUE AND ABSTRACTUAL SEATING AND A VIP BAR THIS SPACE OFFERS MORE PRIVACY AND LESS EXPOSURE TO THE MUSIC SUITED FOR A MORE PRIVATE EXPERIENCE

## A SPACE OF LUXURY

A MIX OF HOTEL ROOMS AND HOSTELS WILL BE ABOVE THE CLUB AVAILABLE AT A LOW COST TO ANYONE WHO WOULD RATHER SPEND A NIGHT AT THE VENUE INSTEAD OF TRAVEL HOME, THIS IS INCORPORATED AS A WAY OF TACKLING ISSUES THAT HAVE BEEN MAJOR PROBLEMS IN THE UK SUCH AS DRIVING INFLUENCE UNDER THE  $\mathsf{D}\mathsf{R}$ ENCOUNTERING CRIME THAT OCCURS AT NIGHT .SOUND BAFFLES HAVE BEEN INCORPORATED TO KEEP THE ROOMS ABOVE QUIET. THE BAFFLES ARE CUT IN A WAY THAT CATCH SOUND WAVES FROM DIFFERENT ANGLES AND THE LARGE SURFACE AREA INCREASES SOUND WAVES CAUGHT. THE SHAPES ALSO ADDS TO THE CHARACTERISTICS OF THE SPACE HOWEVER AS THEY MIMIC FLOWING FORMS OF FIRE AND WATER