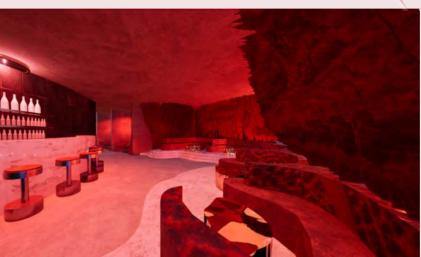

CHANGE

FLAME INSPIRED LIGHT INSTALLATION

MAIN ROOM & DANCE FLOOR

THE ENTRANCE TO THE CLUB FEATURES AN ELONGATED ACID STAINED RED GLASS ALLEY WAY FILLED WITH SOUND BAFFLES THAT HAVE ABSTRACT CUTOUTS. THE BAFFLES ELONGATE AND DISIPATE AS YOU ENTER MANIPULATING SOUND CAUSING YOU TO HEAR MORE THE FURTHER IN YOU WALK AS WELL AS SEE MORE THROUGH THE GAPS IN THE BAFFLES THAT LARGEN THE FURTHER IN YOU WALK; THUS FEEL AS THOUGH YOU ARE ENTERING A COMPLETELY DIFFERENT SPACE TO THE OUTSIDE WORLD,