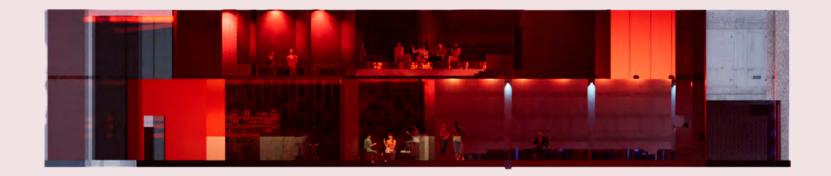

CHANGE

FLAME INSPIRED LIGHT INSTALLATION

MAIN ROOM & DANCE FLOOR

THE ENTRANCE TO THE CLUB FEATURES AN ELONGATED ACID STAINED RED GLASS ALLEY WAY FILLED WITH SOUND BAFFLES THAT HAVE ABSTRACT CUTOUTS. THE BAFFLES ELONGATE AND DISIPATE AS YOU ENTER MANIPULATING SOUND CAUSING YOU TO HEAR MORE THE FURTHER IN YOU WALK AS WELL AS SEE MORE THROUGH THE GAPS IN THE BAFFLES THAT LARGEN THE FURTHER IN YOU WALK; THUS FEEL AS THOUGH YOU ARE ENTERING A COMPLETELY DIFFERENT SPACE TO THE OUTSIDE WORLD,

CONCEPT MODELS OF ALLEY WAY

THE VIP SECTION SITS DIRECTLY ABOVE THE DANCE FLOOR AND IS SEPERATED WITH THICK RED GLASS ALLOWING GUESTS TO WATCH THE PERFORMANCE FROM ABOVE, IT ALSO FEATURES BOOTHS THAT OVERLOOK THE DANCE FLOOR SUITED FOR LARGER GROUPS. THEN A SECTION BEHIND THESE SEATS HAS BEEN DESIGNED WITH LUXURIOUS FURNITURE FEATURES UNIQUE AND ABSTRACTUAL SEATING AND A VIP BAR THIS SPACE OFFERS MORE PRIVACY AND LESS EXPOSURE TO THE MUSIC SUITED FOR A MORE PRIVATE EXPERIENCE