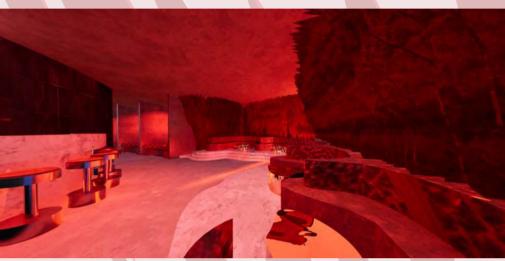

CHANGE

FLAME INSPIRED LIGHT INSTALLATION

MAIN ROOM & DANCE FLOOR

THE ENTRANCE TO THE CLUB FEATURES AN ELONGATED ACID STAINED RED GLASS ALLEY WAY FILLED WITH SOUND BAFFLES THAT HAVE ABSTRACT CUTOUTS. THE BAFFLES ELONGATE AND DISIPATE AS YOU ENTER MANIPULATING SOUND CAUSING YOU TO HEAR MORE THE FURTHER IN YOU WALK AS WELL AS SEE MORE THROUGH THE GAPS IN THE BAFFLES THAT LARGEN THE FURTHER IN YOU WALK; THUS FEEL AS THOUGH YOU ARE ENTERING A COMPLETELY DIFFERENT SPACE TO THE OUTSIDE WORLD,