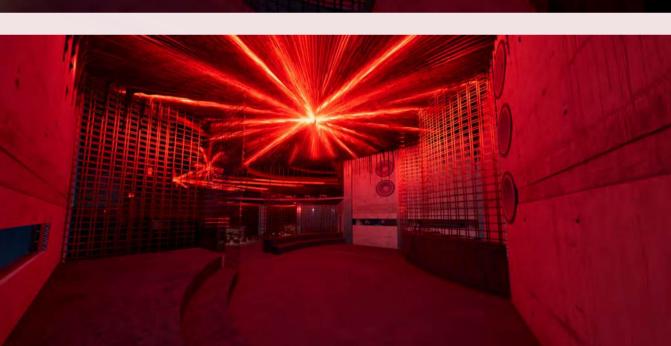

CHANGE

FLAME INSPIRED LIGHT INSTALLATION

MAIN ROOM & DANCE FLOOR

THE ENTRANCE TO THE CLUB FEATURES AN ELONGATED ACID STAINED RED GLASS ALLEY WAY FILLED WITH SOUND BAFFLES THAT HAVE ABSTRACT CUTOUTS. THE BAFFLES ELONGATE AND DISIPATE AS YOU ENTER MANIPULATING SOUND CAUSING YOU TO HEAR MORE THE FURTHER IN YOU WALK AS WELL AS SEE MORE THROUGH THE GAPS IN THE BAFFLES THAT LARGEN THE FURTHER IN YOU WALK; THUS FEEL AS THOUGH YOU ARE ENTERING A COMPLETELY DIFFERENT SPACE TO THE OUTSIDE WORLD,