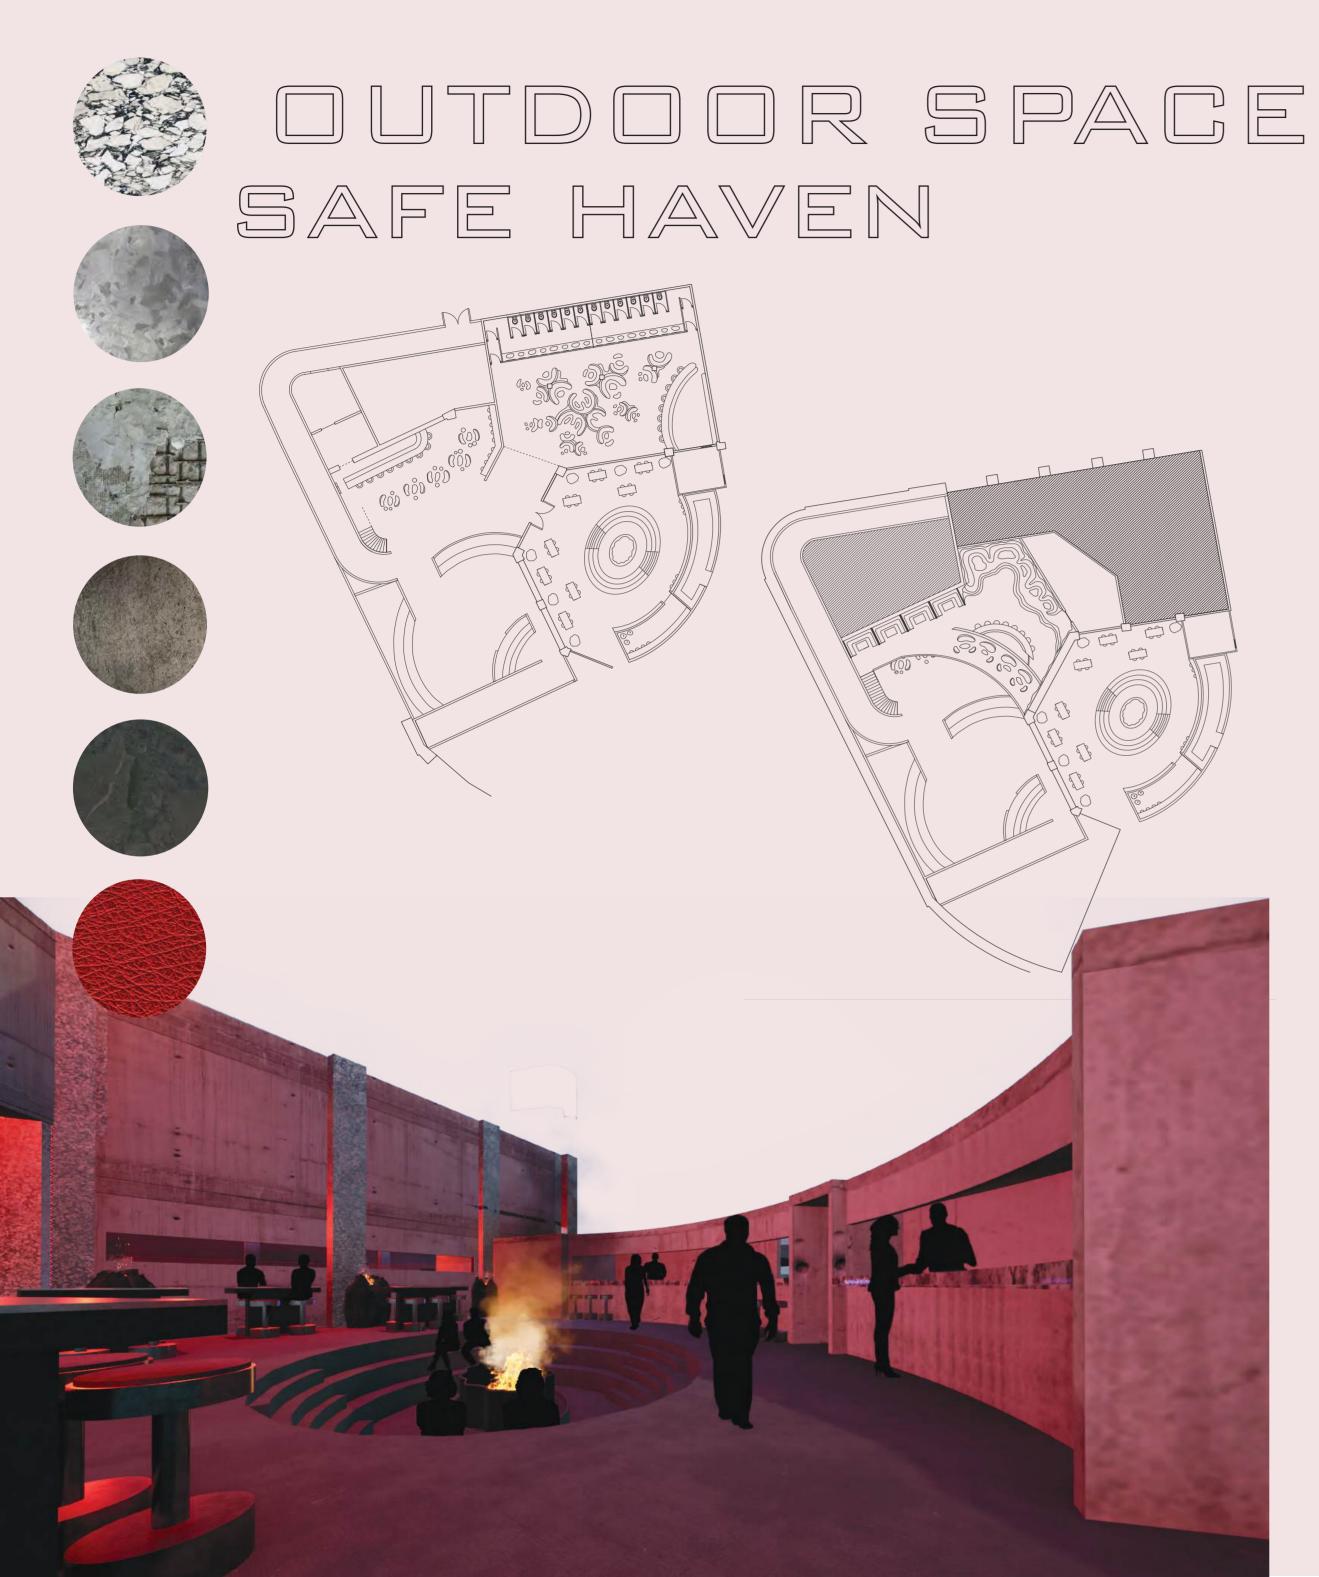

mn

FLUIDITY

THE VENUE INCLUDES AN OUTDOOR SPACE WHERE GUESTS CAN GET FRESH AIR, HAVE A BREAK FROM THE MUSIC AND SOCIALIZE. IT INCORPORATES SIMILAR CURVED STRUCTURES SUCH AS AN ARENA THAT DIPS BELOW THE GROUND LEVEL FEATURING A FIRE PIT THERE IS A CURVED STALL SURROUNDING THE ARENA WHERE HIGH END FOOD AND DRINK IS SERVED, AND A SECOND STALL LABELED "HAVEN" THAT WILL BE OUR SAFETY DEN. ANYONE WHO NEEDS CAN RELAX AND BE ATTENDED TO HERE, ITS IN PLACE TO MAKE SURE THE RIGHT SUPPORT AND FIRST AID IS AVAILABLE IF N E C E S S A R Y . CLUB FLUX WILL BE TAKING NECESSARY SAFETY PROTOCOLS TO ENSURE ITS CUSTOMERS ARE SAFE BUT ALSO FEEL SAFE.