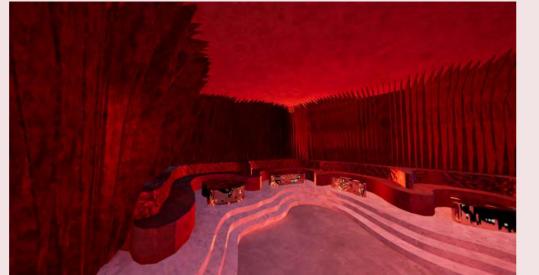

CONCEPT MODELS OF ALLEY WAY

THE VIP SECTION SITS DIRECTLY ABOVE THE DANCE FLOOR AND IS SEPERATED WITH THICK RED GLASS ALLOWING GUESTS TO WATCH THE PERFORMANCE FROM ABOVE, IT ALSO FEATURES BOOTHS THAT OVERLOOK THE DANCE FLOOR SUITED FOR LARGER GROUPS. THEN A SECTION BEHIND THESE SEATS HAS BEEN DESIGNED WITH LUXURIOUS FURNITURE FEATURES UNIQUE AND ABSTRACTUAL SEATING AND A VIP BAR THIS SPACE OFFERS MORE PRIVACY AND LESS EXPOSURE TO THE MUSIC SUITED FOR A MORE PRIVATE EXPERIENCE