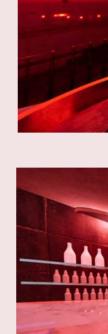

CONCEPT MODELS OF ALLEY WAY

THE VIP SECTION SITS DIRECTLY ABOVE THE DANCE FLOOR AND IS SEPERATED WITH THICK RED GLASS ALLOWING GUESTS TO WATCH THE PERFORMANCE FROM ABOVE, IT ALSO FEATURES BOOTHS THAT OVERLOOK THE DANCE FLOOR SUITED FOR LARGER GROUPS. THEN A SECTION BEHIND THESE SEATS HAS BEEN DESIGNED WITH LUXURIOUS FURNITURE FEATURES UNIQUE AND ABSTRACTUAL SEATING AND A VIP BAR THIS SPACE OFFERS MORE PRIVACY AND LESS EXPOSURE TO THE MUSIC SUITED FOR A MORE PRIVATE EXPERIENCE