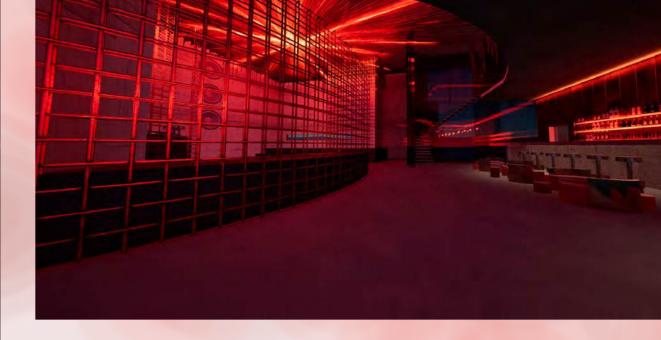

CHANGE

FLAME INSPIRED LIGHT INSTALLATION

MAIN ROOM & DANCE FLOOR

THE ENTRANCE TO THE CLUB FEATURES AN ELONGATED ACID STAINED RED GLASS ALLEY WAY FILLED WITH SOUND BAFFLES THAT HAVE ABSTRACT CUTOUTS. THE BAFFLES ELONGATE AND DISIPATE AS YOU ENTER MANIPULATING SOUND CAUSING YOU TO HEAR MORE THE FURTHER IN YOU WALK AS WELL AS SEE MORE THROUGH THE GAPS IN THE BAFFLES THAT LARGEN THE FURTHER IN YOU WALK; THUS FEEL AS THOUGH YOU ARE ENTERING A COMPLETELY DIFFERENT SPACE TO THE OUTSIDE WORLD,