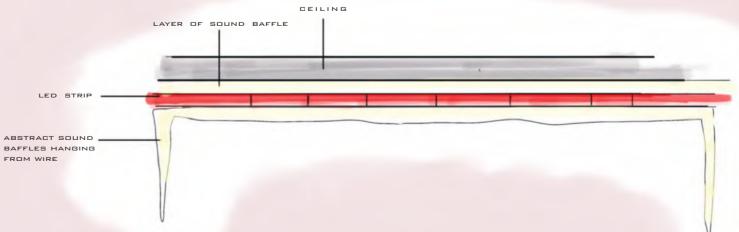

CHANGE

FLAME INSPIRED LIGHT INSTALLATION

MAIN ROOM & DANCE FLOOR

THE ENTRANCE TO THE CLUB FEATURES AN ELONGATED ACID STAINED RED GLASS ALLEY WAY FILLED WITH SOUND BAFFLES THAT HAVE ABSTRACT CUTOUTS. THE BAFFLES ELONGATE AND DISIPATE AS YOU ENTER MANIPULATING SOUND CAUSING YOU TO HEAR MORE THE FURTHER IN YOU WALK AS WELL AS SEE MORE THROUGH THE GAPS IN THE BAFFLES THAT LARGEN THE FURTHER IN YOU WALK; THUS FEEL AS THOUGH YOU ARE ENTERING A COMPLETELY DIFFERENT SPACE TO THE OUTSIDE WORLD,

## A SPACE OF LUXURY

A MIX OF HOTEL ROOMS AND HOSTELS WILL BE ABOVE THE CLUB AVAILABLE AT A LOW COST TO ANYONE WHO WOULD RATHER SPEND A NIGHT AT THE VENUE INSTEAD OF TRAVEL HOME, THIS IS INCORPORATED AS A WAY OF TACKLING ISSUES THAT HAVE BEEN MAJOR PROBLEMS IN THE UK SUCH AS DRIVING INFLUENCE UNDER THE  $\mathsf{D}\mathsf{R}$ ENCOUNTERING CRIME THAT OCCURS AT NIGHT .SOUND BAFFLES HAVE BEEN INCORPORATED TO KEEP THE ROOMS ABOVE QUIET. THE BAFFLES ARE CUT IN A WAY THAT CATCH SOUND WAVES FROM DIFFERENT ANGLES AND THE LARGE SURFACE AREA INCREASES SOUND WAVES CAUGHT. THE SHAPES ALSO ADDS TO THE CHARACTERISTICS OF THE SPACE HOWEVER AS THEY MIMIC FLOWING FORMS OF FIRE AND WATER