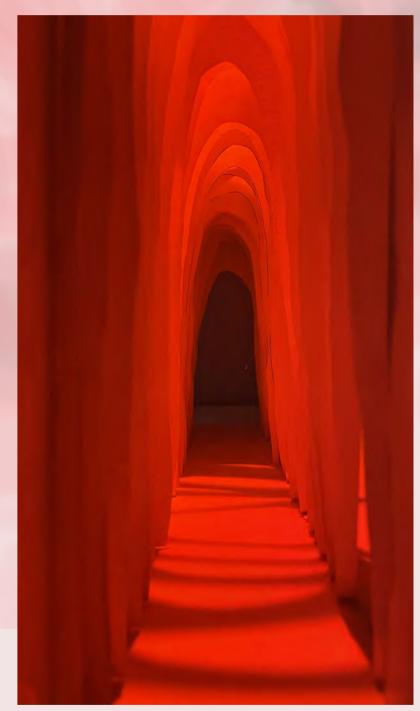

CHANGE

FLAME INSPIRED LIGHT INSTALLATION

MAIN ROOM & DANCE FLOOR

THE ENTRANCE TO THE CLUB FEATURES AN ELONGATED ACID STAINED RED GLASS ALLEY WAY FILLED WITH SOUND BAFFLES THAT HAVE ABSTRACT CUTOUTS. THE BAFFLES ELONGATE AND DISIPATE AS YOU ENTER MANIPULATING SOUND CAUSING YOU TO HEAR MORE THE FURTHER IN YOU WALK AS WELL AS SEE MORE THROUGH THE GAPS IN THE BAFFLES THAT LARGEN THE FURTHER IN YOU WALK; THUS FEEL AS THOUGH YOU ARE ENTERING A COMPLETELY DIFFERENT SPACE TO THE OUTSIDE WORLD,

CONCEPT MODELS OF ALLEY WAY

THE VIP SECTION SITS DIRECTLY ABOVE THE DANCE FLOOR AND IS SEPERATED WITH THICK RED GLASS ALLOWING GUESTS TO WATCH THE PERFORMANCE FROM ABOVE, IT ALSO FEATURES BOOTHS THAT OVERLOOK THE DANCE FLOOR SUITED FOR LARGER GROUPS. THEN A SECTION BEHIND THESE SEATS HAS BEEN DESIGNED WITH LUXURIOUS FURNITURE FEATURES UNIQUE AND ABSTRACTUAL SEATING AND A VIP BAR THIS SPACE OFFERS MORE PRIVACY AND LESS EXPOSURE TO THE MUSIC SUITED FOR A MORE PRIVATE EXPERIENCE