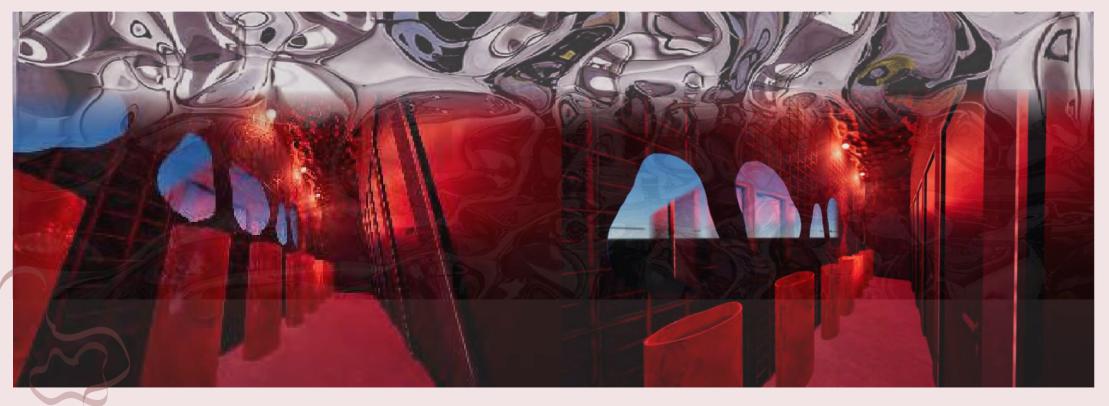

CONCEPT MODELS OF ALLEY WAY

THE VIP SECTION SITS DIRECTLY ABOVE THE DANCE FLOOR AND IS SEPERATED WITH THICK RED GLASS ALLOWING GUESTS TO WATCH THE PERFORMANCE FROM ABOVE, IT ALSO FEATURES BOOTHS THAT OVERLOOK THE DANCE FLOOR SUITED FOR LARGER GROUPS. THEN A SECTION BEHIND THESE SEATS HAS BEEN DESIGNED WITH LUXURIOUS FURNITURE FEATURES UNIQUE AND ABSTRACTUAL SEATING AND A VIP BAR THIS SPACE OFFERS MORE PRIVACY AND LESS EXPOSURE TO THE MUSIC SUITED FOR A MORE PRIVATE EXPERIENCE