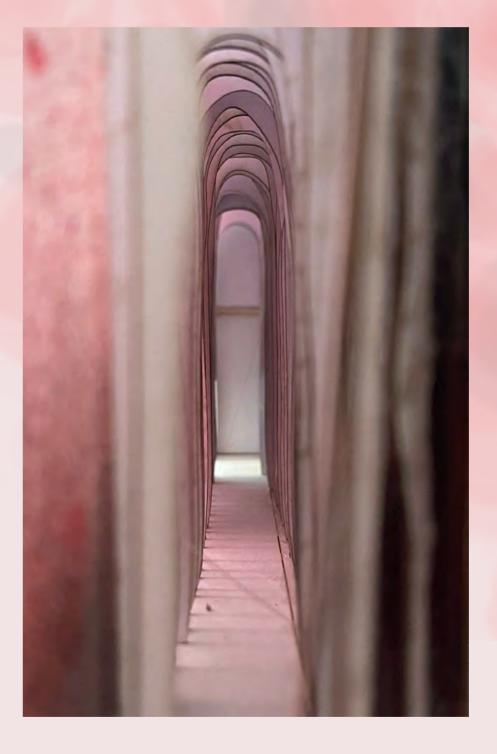

CHANGE

FLAME INSPIRED LIGHT INSTALLATION

MAIN ROOM & DANCE FLOOR

THE ENTRANCE TO THE CLUB FEATURES AN ELONGATED ACID STAINED RED GLASS ALLEY WAY FILLED WITH SOUND BAFFLES THAT HAVE ABSTRACT CUTOUTS. THE BAFFLES ELONGATE AND DISIPATE AS YOU ENTER MANIPULATING SOUND CAUSING YOU TO HEAR MORE THE FURTHER IN YOU WALK AS WELL AS SEE MORE THROUGH THE GAPS IN THE BAFFLES THAT LARGEN THE FURTHER IN YOU WALK; THUS FEEL AS THOUGH YOU ARE ENTERING A COMPLETELY DIFFERENT SPACE TO THE OUTSIDE WORLD,

CONCEPT MODELS OF ALLEY WAY

THE VIP SECTION SITS DIRECTLY ABOVE THE DANCE FLOOR AND IS SEPERATED WITH THICK RED GLASS ALLOWING GUESTS TO WATCH THE PERFORMANCE FROM ABOVE, IT ALSO FEATURES BOOTHS THAT OVERLOOK THE DANCE FLOOR SUITED FOR LARGER GROUPS. THEN A SECTION BEHIND THESE SEATS HAS BEEN DESIGNED WITH LUXURIOUS FURNITURE FEATURES UNIQUE AND ABSTRACTUAL SEATING AND A VIP BAR THIS SPACE OFFERS MORE PRIVACY AND LESS EXPOSURE TO THE MUSIC SUITED FOR A MORE PRIVATE EXPERIENCE