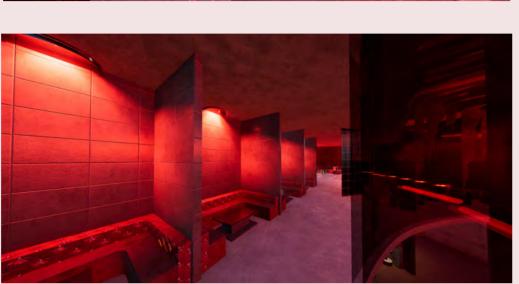

CONCEPT MODELS OF ALLEY WAY

THE VIP SECTION SITS DIRECTLY ABOVE THE DANCE FLOOR AND IS SEPERATED WITH THICK RED GLASS ALLOWING GUESTS TO WATCH THE PERFORMANCE FROM ABOVE, IT ALSO FEATURES BOOTHS THAT OVERLOOK THE DANCE FLOOR SUITED FOR LARGER GROUPS. THEN A SECTION BEHIND THESE SEATS HAS BEEN DESIGNED WITH LUXURIOUS FURNITURE FEATURES UNIQUE AND ABSTRACTUAL SEATING AND A VIP BAR THIS SPACE OFFERS MORE PRIVACY AND LESS EXPOSURE TO THE MUSIC SUITED FOR A MORE PRIVATE EXPERIENCE