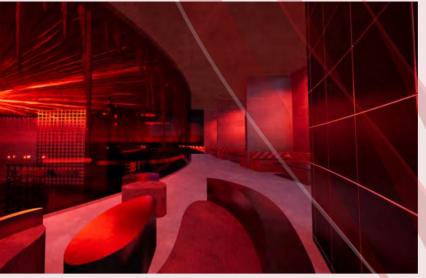

CONCEPT MODELS OF ALLEY WAY

THE VIP SECTION SITS DIRECTLY ABOVE THE DANCE FLOOR AND IS SEPERATED WITH THICK RED GLASS ALLOWING GUESTS TO WATCH THE PERFORMANCE FROM ABOVE, IT ALSO FEATURES BOOTHS THAT OVERLOOK THE DANCE FLOOR SUITED FOR LARGER GROUPS. THEN A SECTION BEHIND THESE SEATS HAS BEEN DESIGNED WITH LUXURIOUS FURNITURE FEATURES UNIQUE AND ABSTRACTUAL SEATING AND A VIP BAR THIS SPACE OFFERS MORE PRIVACY AND LESS EXPOSURE TO THE MUSIC SUITED FOR A MORE PRIVATE EXPERIENCE