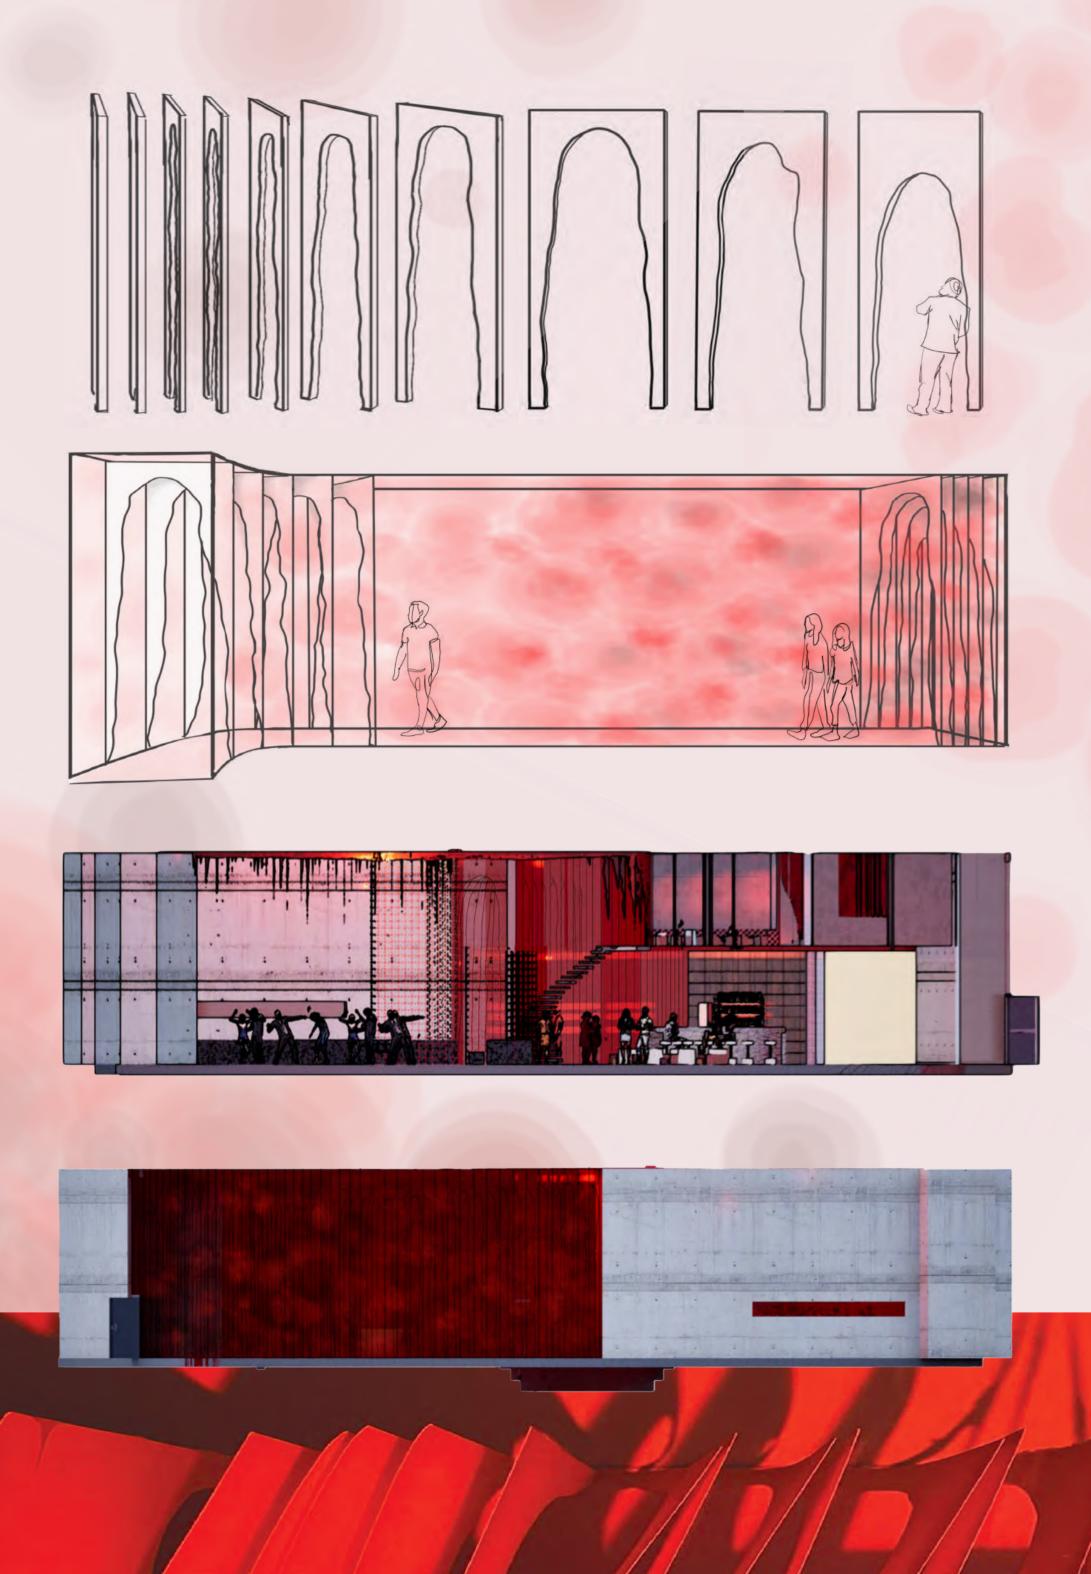

CONCEPT MODELS OF ALLEY WAY

THE VIP SECTION SITS DIRECTLY ABOVE THE DANCE FLOOR AND IS SEPERATED WITH THICK RED GLASS ALLOWING GUESTS TO WATCH THE PERFORMANCE FROM ABOVE, IT ALSO FEATURES BOOTHS THAT OVERLOOK THE DANCE FLOOR SUITED FOR LARGER GROUPS. THEN A SECTION BEHIND THESE SEATS HAS BEEN DESIGNED WITH LUXURIOUS FURNITURE FEATURES UNIQUE AND ABSTRACTUAL SEATING AND A VIP BAR THIS SPACE OFFERS MORE PRIVACY AND LESS EXPOSURE TO THE MUSIC SUITED FOR A MORE PRIVATE EXPERIENCE

CHANGE

FLAME INSPIRED LIGHT INSTALLATION

MAIN ROOM & DANCE FLOOR

THE ENTRANCE TO THE CLUB FEATURES AN ELONGATED ACID STAINED RED GLASS ALLEY WAY FILLED WITH SOUND BAFFLES THAT HAVE ABSTRACT CUTOUTS. THE BAFFLES ELONGATE AND DISIPATE AS YOU ENTER MANIPULATING SOUND CAUSING YOU TO HEAR MORE THE FURTHER IN YOU WALK AS WELL AS SEE MORE THROUGH THE GAPS IN THE BAFFLES THAT LARGEN THE FURTHER IN YOU WALK; THUS FEEL AS THOUGH YOU ARE ENTERING A COMPLETELY DIFFERENT SPACE TO THE OUTSIDE WORLD,