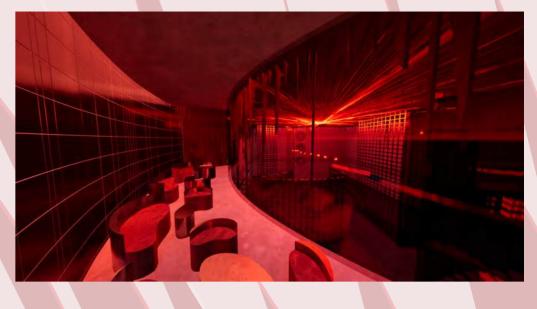

CONCEPT MODELS OF ALLEY WAY

THE VIP SECTION SITS DIRECTLY ABOVE THE DANCE FLOOR AND IS SEPERATED WITH THICK RED GLASS ALLOWING GUESTS TO WATCH THE PERFORMANCE FROM ABOVE, IT ALSO FEATURES BOOTHS THAT OVERLOOK THE DANCE FLOOR SUITED FOR LARGER GROUPS. THEN A SECTION BEHIND THESE SEATS HAS BEEN DESIGNED WITH LUXURIOUS FURNITURE FEATURES UNIQUE AND ABSTRACTUAL SEATING AND A VIP BAR THIS SPACE OFFERS MORE PRIVACY AND LESS EXPOSURE TO THE MUSIC SUITED FOR A MORE PRIVATE EXPERIENCE