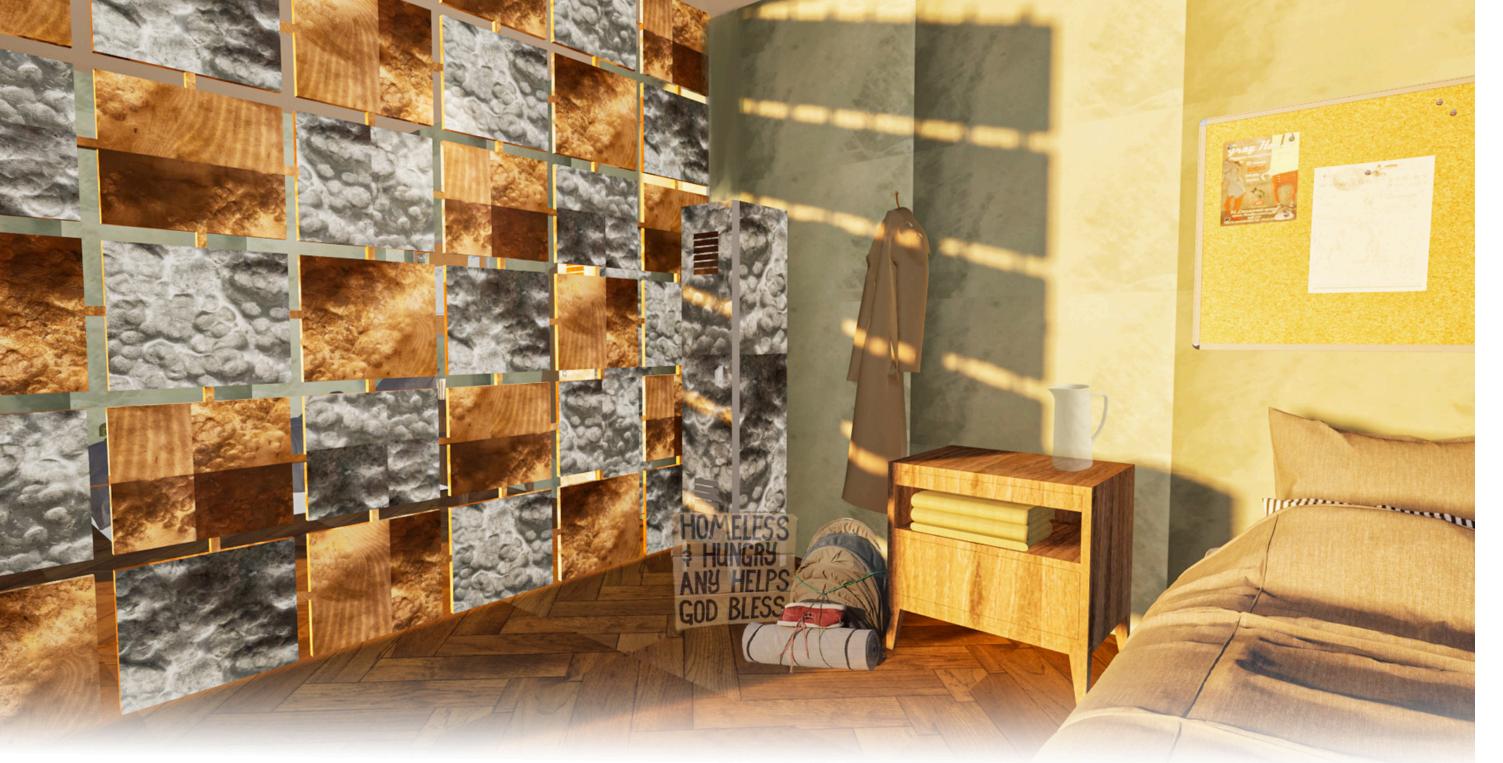

### **'THE OUTSIDE LOOKING IN"**

Provides a safe resting place for homeless individuals, guided by the shadows of spittlebug foam. From here, they can see into the building- a welcoming space they are welcome to enter.

ELEVATION 1:150

SECTION OF WALL DETAIL

Inspired by spittlebugs **NATURE**. Cercopoidea is a **NURTURING SHIELD** for people experiencing homelessness-providing **SAFETY**, **WELLNESS** and **COMFORT**. Inspired by spittlebug's nature. Cercopoidea is for people experiencing homelessness-offering **SAFETY**, **WELLNESS** and **COMFORT**. Just as the spittlebug surrounds itself in **PROTECTIVE** foam to **SHIELD** against predators and harsh environments. Cercopoidea creates a **SECURE HAVEN** that offers protection from the challenges of life on the streets.

## Cercopoidea Emergency shelter

SAFE, PRIVATE sleeping areas designed for COMFORT and SECURITY, much like how spittlebugs create a PROTECTIVE BUBBLE around themselves, providing SHIELD from the outside world