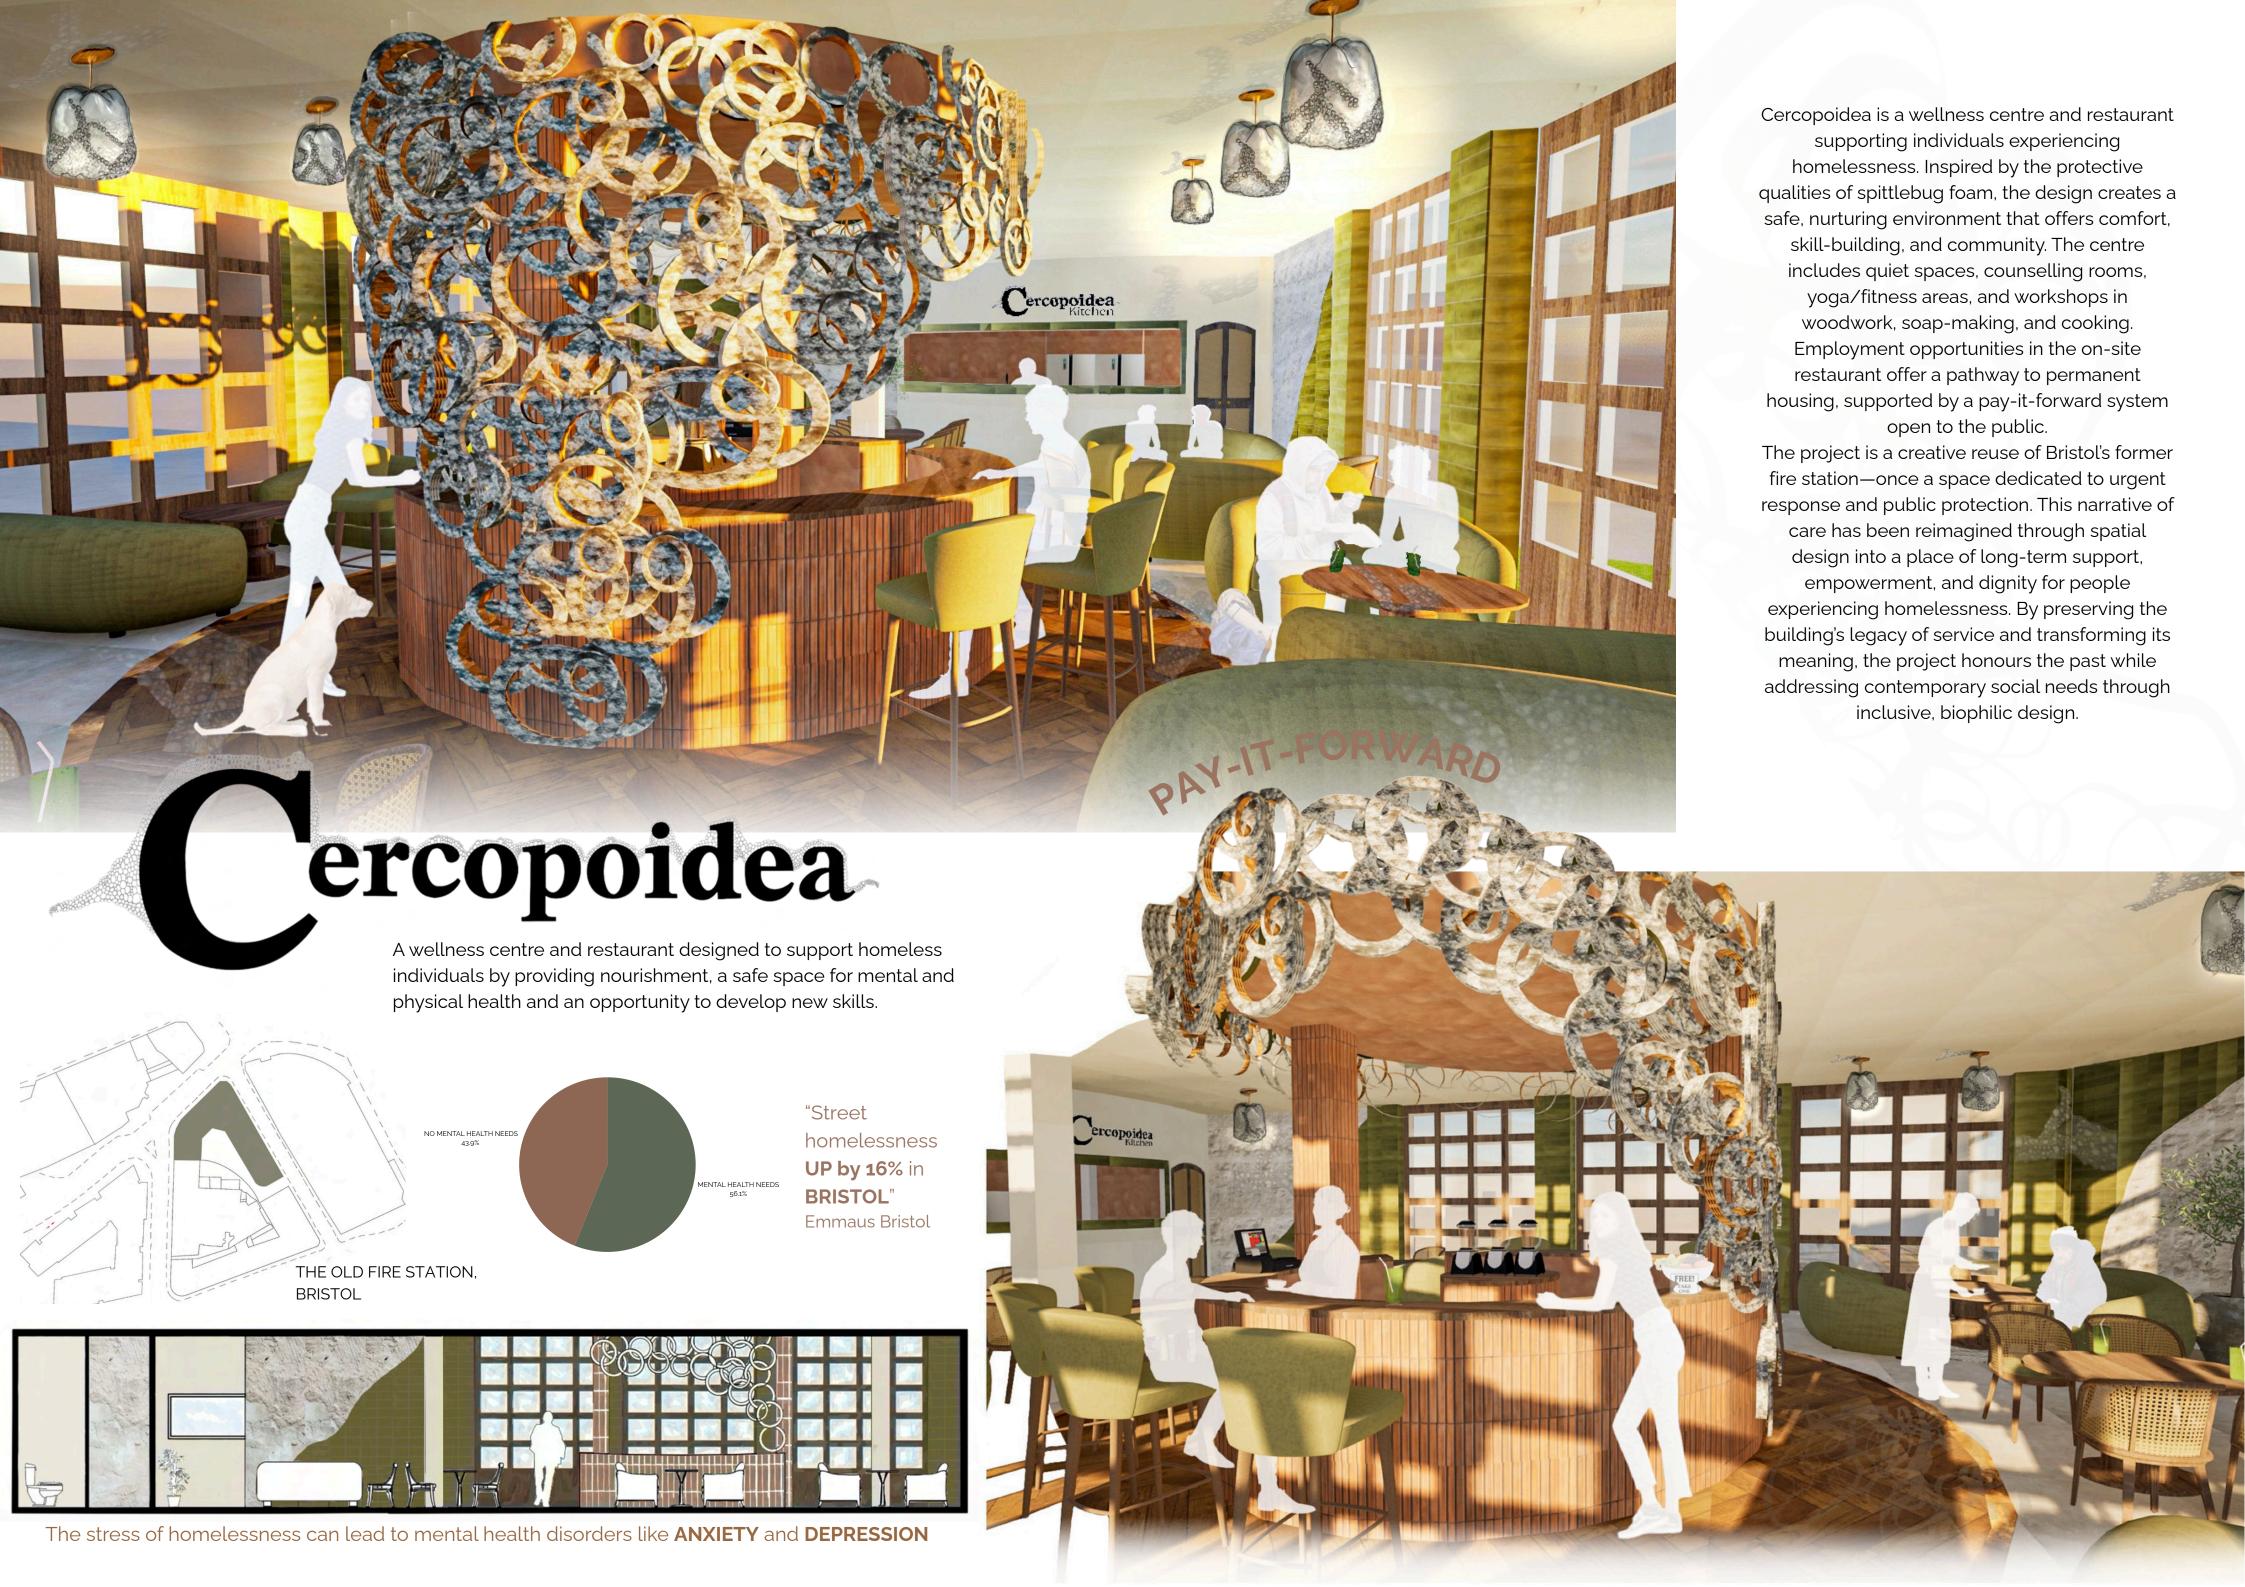

### **'THE OUTSIDE LOOKING IN"**

Provides a safe resting place for homeless individuals, guided by the shadows of spittlebug foam. From here, they can see into the building- a welcoming space they are welcome to enter.

ELEVATION 1:150

SECTION OF WALL DETAIL

Inspired by spittlebugs **NATURE**. Cercopoidea is a **NURTURING SHIELD** for people experiencing homelessness-providing **SAFETY**, **WELLNESS** and **COMFORT**. Inspired by spittlebug's nature. Cercopoidea is for people experiencing homelessness-offering **SAFETY**, **WELLNESS** and **COMFORT**. Just as the spittlebug surrounds itself in **PROTECTIVE** foam to **SHIELD** against predators and harsh environments. Cercopoidea creates a **SECURE HAVEN** that offers protection from the challenges of life on the streets.