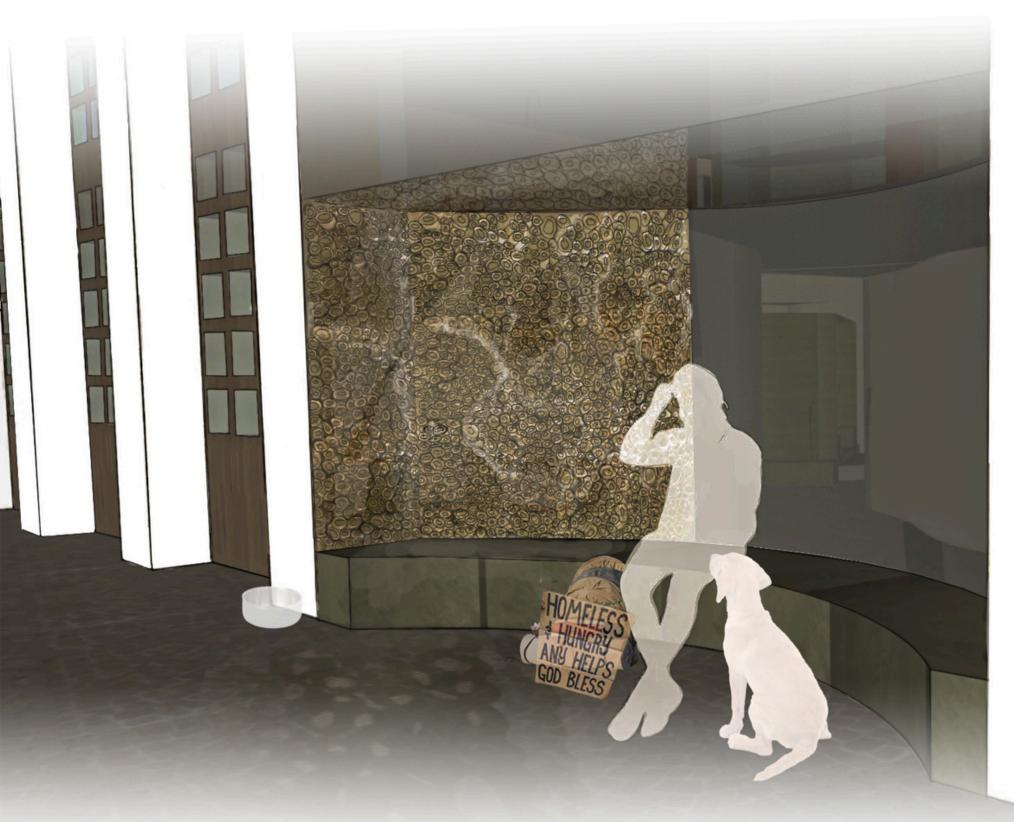

### **'THE OUTSIDE LOOKING IN"**

Provides a safe resting place for homeless individuals, guided by the shadows of spittlebug foam. From here, they can see into the building- a welcoming space they are welcome to enter.