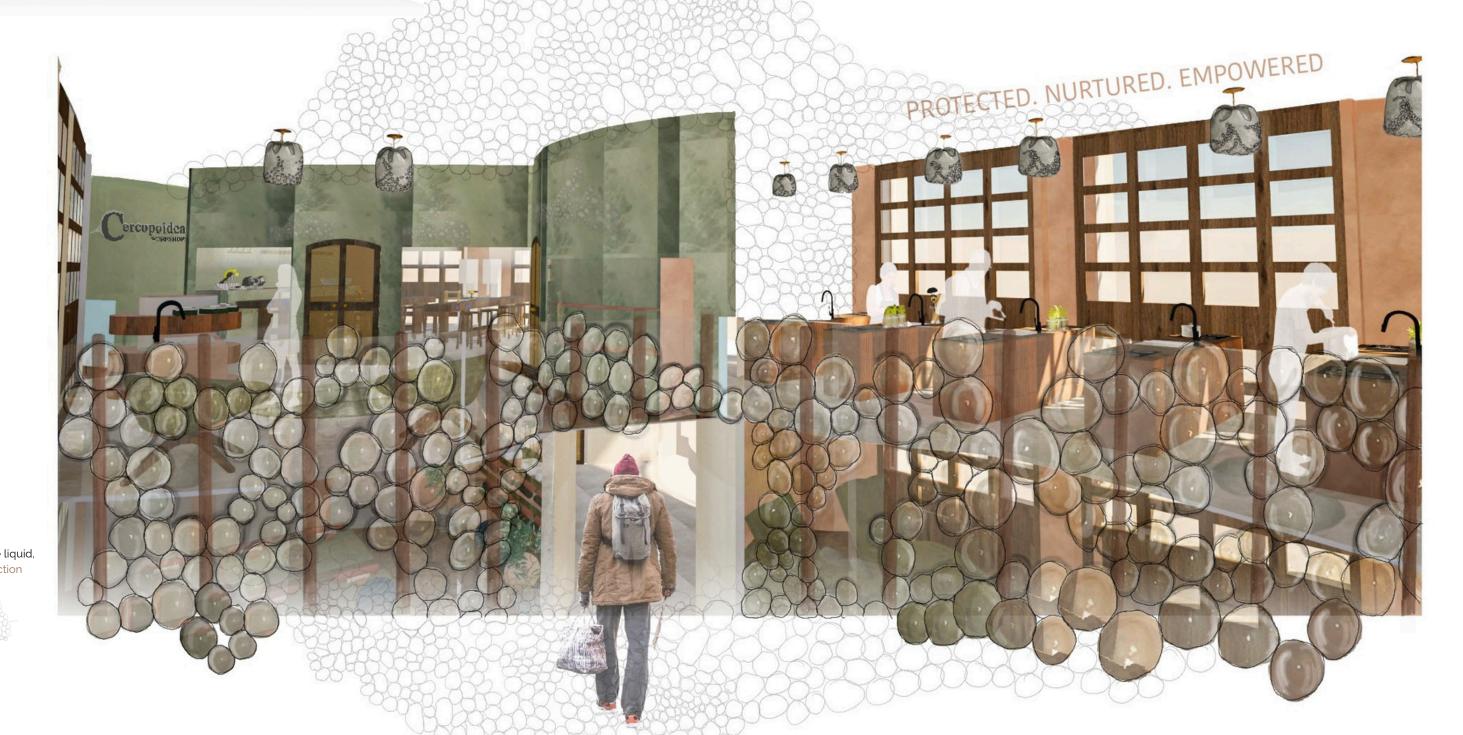

### SMALL ACTS, BIG CHANGE — PAY IT FORWARD

Buy a meal, workshop, or counselling session giving someone the chance to choose the support they need, when they need it

Choose to gift a meal or service to a homeless individual

CONTRIBUTE

## **SUPPORT**

Those experiencing homelessness can select a ticket from the Pay-It-Forward board