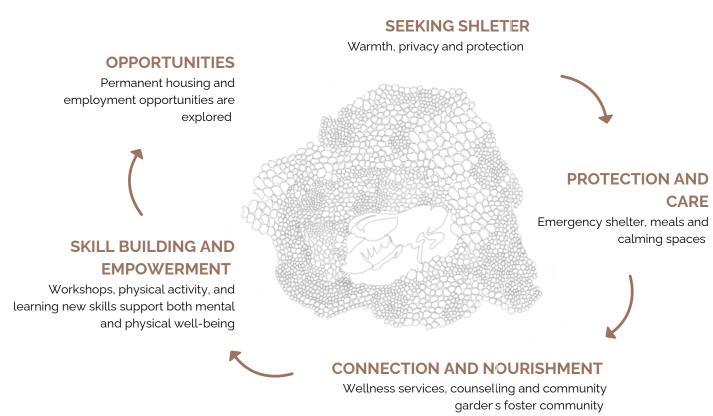

### SMALL ACTS, BIG CHANGE — PAY IT FORWARD

Buy a meal, workshop, or counselling session giving someone the chance to choose the support they need, when they need it

Choose to gift a meal or service to a homeless individual

## **SUPPORT**

Those experiencing homelessness can select a ticket from the Pay-It-Forward board

### **EMPOWER**

Providing support, skills and confidence to build stability

## COMMUNITY

Fostering connection, kindness and a cycle of shares support

The mezzanine floor is dedicated to workshops, providing individuals to develop **CREATIVE** and **PRACTICAL SKILLS** that could support their future.