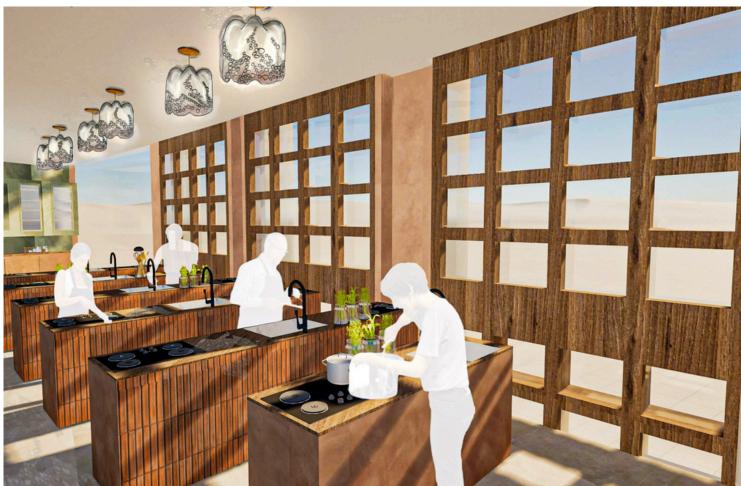

## COMMUNITY

Fostering connection, kindness and a cycle of shares support

The mezzanine floor is dedicated to workshops, providing individuals to develop **CREATIVE** and **PRACTICAL SKILLS** that could support their future.