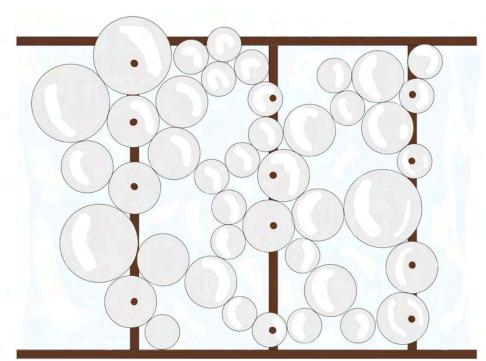

### **'THE OUTSIDE LOOKING IN"**

Provides a safe resting place for homeless individuals, guided by the shadows of spittlebug foam. From here, they can see into the building- a welcoming space they are welcome to enter.

ELEVATION 1:150

SECTION OF WALL DETAIL

Inspired by spittlebugs **NATURE**. Cercopoidea is a **NURTURING SHIELD** for people experiencing homelessness-providing **SAFETY**, **WELLNESS** and **COMFORT**. Inspired by spittlebug's nature. Cercopoidea is for people experiencing homelessness-offering **SAFETY**, **WELLNESS** and **COMFORT**. Just as the spittlebug surrounds itself in **PROTECTIVE** foam to **SHIELD** against predators and harsh environments. Cercopoidea creates a **SECURE HAVEN** that offers protection from the challenges of life on the streets.