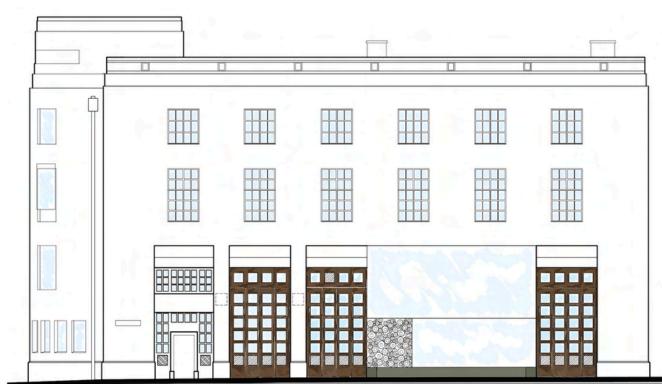

ELEVATION 1:150

SECTION OF WALL DETAIL

Inspired by spittlebugs **NATURE**. Cercopoidea is a **NURTURING SHIELD** for people experiencing homelessness-providing **SAFETY**, **WELLNESS** and **COMFORT**. Inspired by spittlebug's nature. Cercopoidea is for people experiencing homelessness-offering **SAFETY**, **WELLNESS** and **COMFORT**. Just as the spittlebug surrounds itself in **PROTECTIVE** foam to **SHIELD** against predators and harsh environments. Cercopoidea creates a **SECURE HAVEN** that offers protection from the challenges of life on the streets.