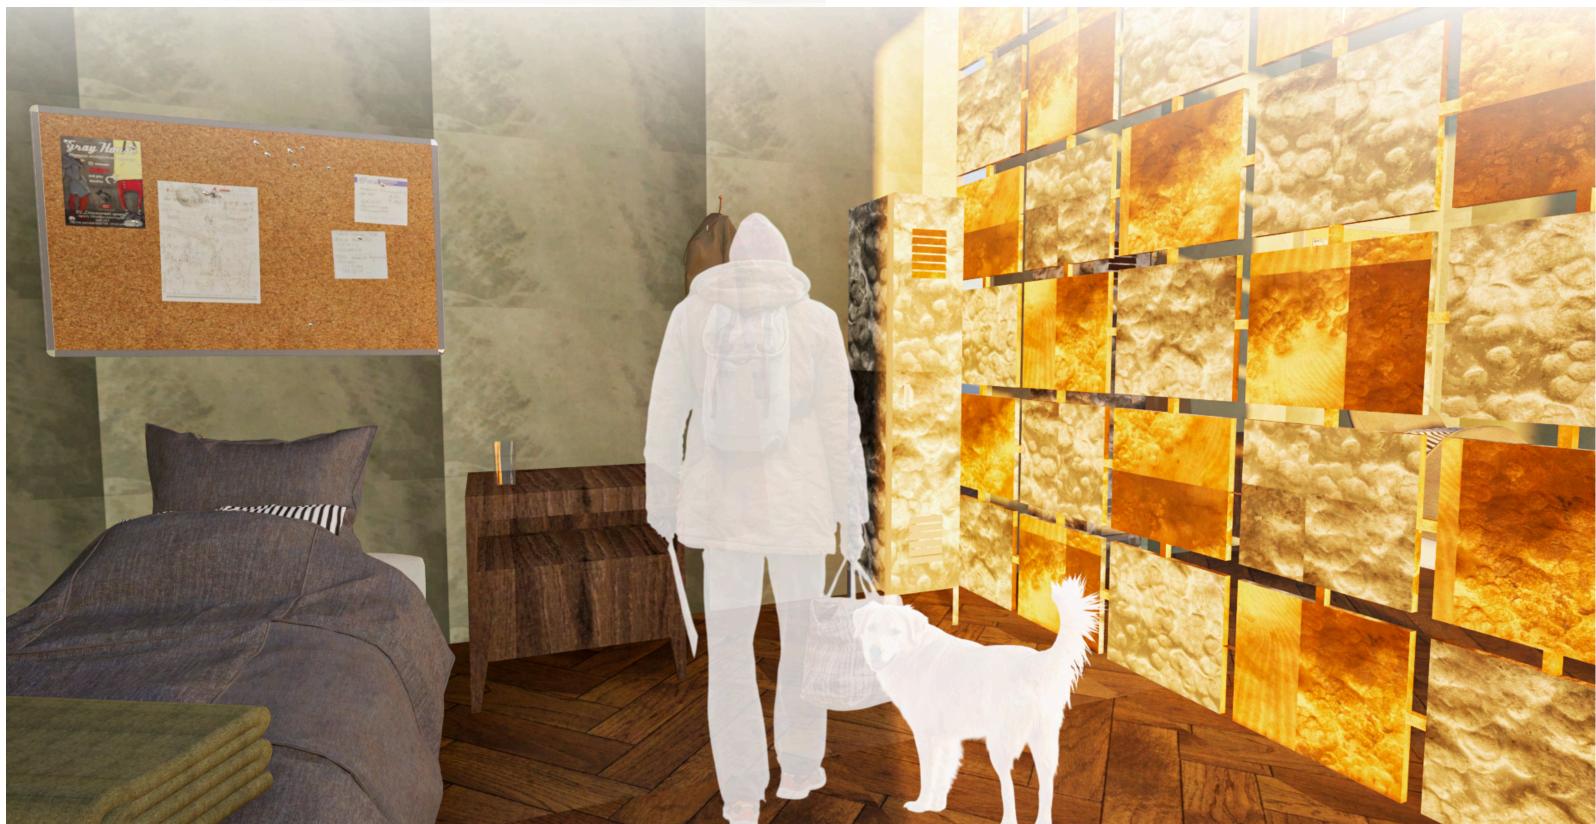

### **'THE OUTSIDE LOOKING IN"**

Provides a safe resting place for homeless individuals, guided by the shadows of spittlebug foam. From here, they can see into the building- a welcoming space they are welcome to enter.

## Cercopoidea Emergency shelter

SAFE, PRIVATE sleeping areas designed for COMFORT and SECURITY, much like how spittlebugs create a PROTECTIVE BUBBLE around themselves, providing SHIELD from the outside world