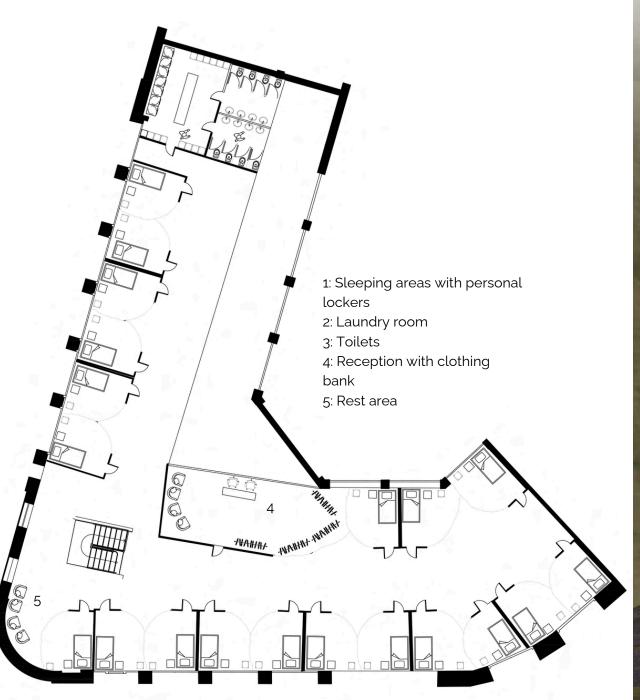

MEZZANINE

GROUND FLOOR

AXO OF ALL 4 FLOORS

## Cercopoidea Emergency shelter

SAFE, PRIVATE sleeping areas designed for COMFORT and SECURITY, much like how spittlebugs create a PROTECTIVE BUBBLE around themselves, providing SHIELD from the outside world