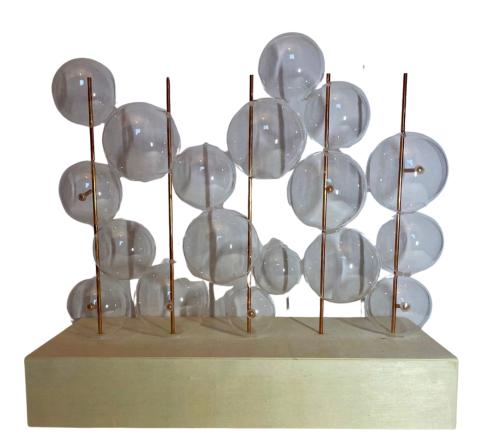

SPITTLEBUG FOAM

CONCEPT MODELS

SHADOWS FROM MODEL

The spittlebug nymph attaches to a stem and begins to protect itself by:

The spittlebug pierces the plant and drinks its sap

Excess sap is expelled as watery waste

The bug blows air into the liquid, forming foam for protection