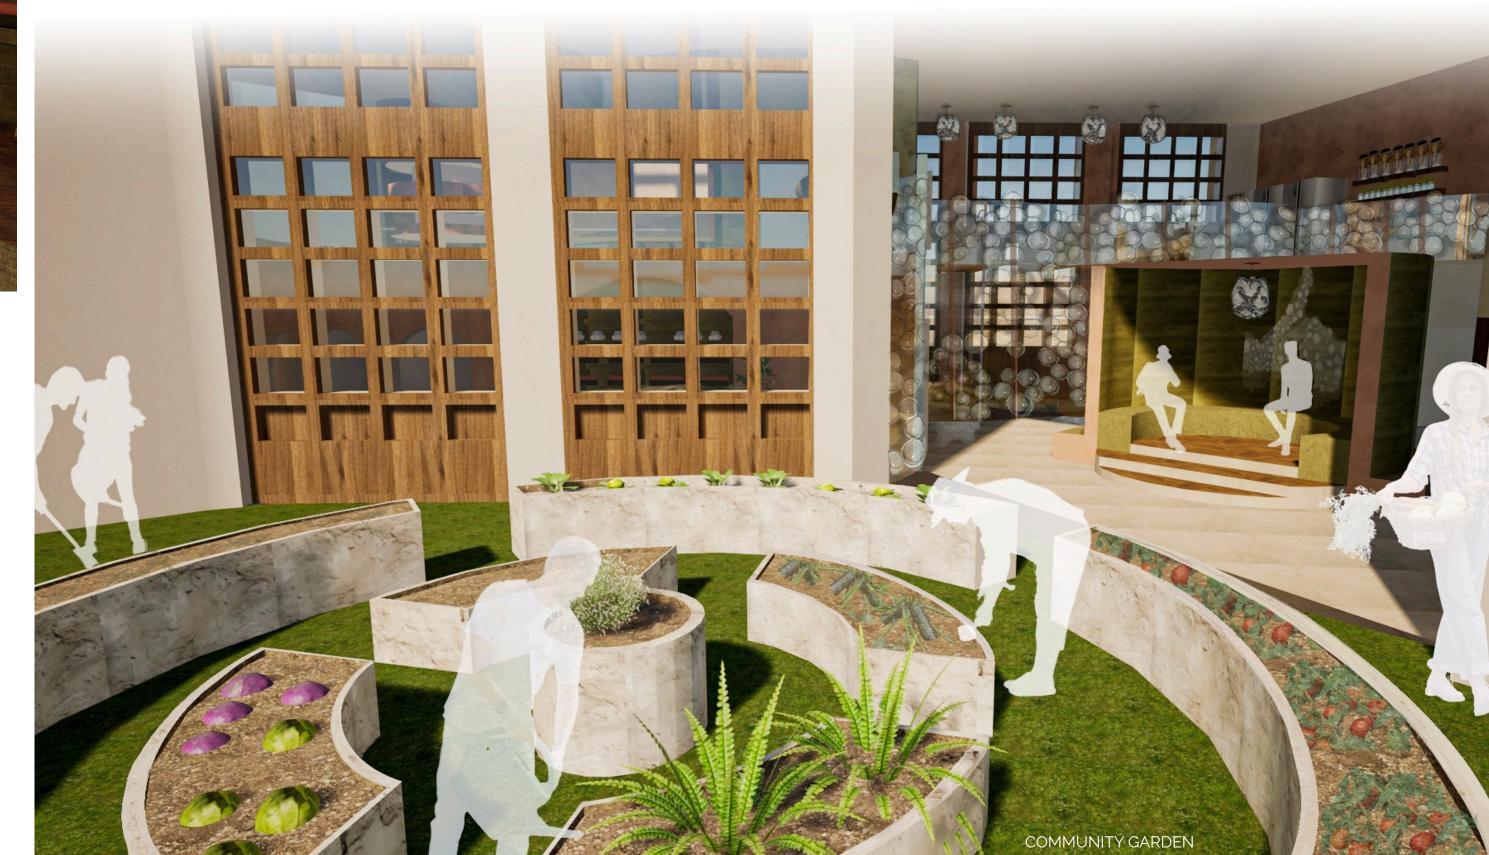

## COMMUNITY

Fostering connection, kindness and a cycle of shares support

The mezzanine floor is dedicated to workshops, providing individuals to develop **CREATIVE** and **PRACTICAL SKILLS** that could support their future.