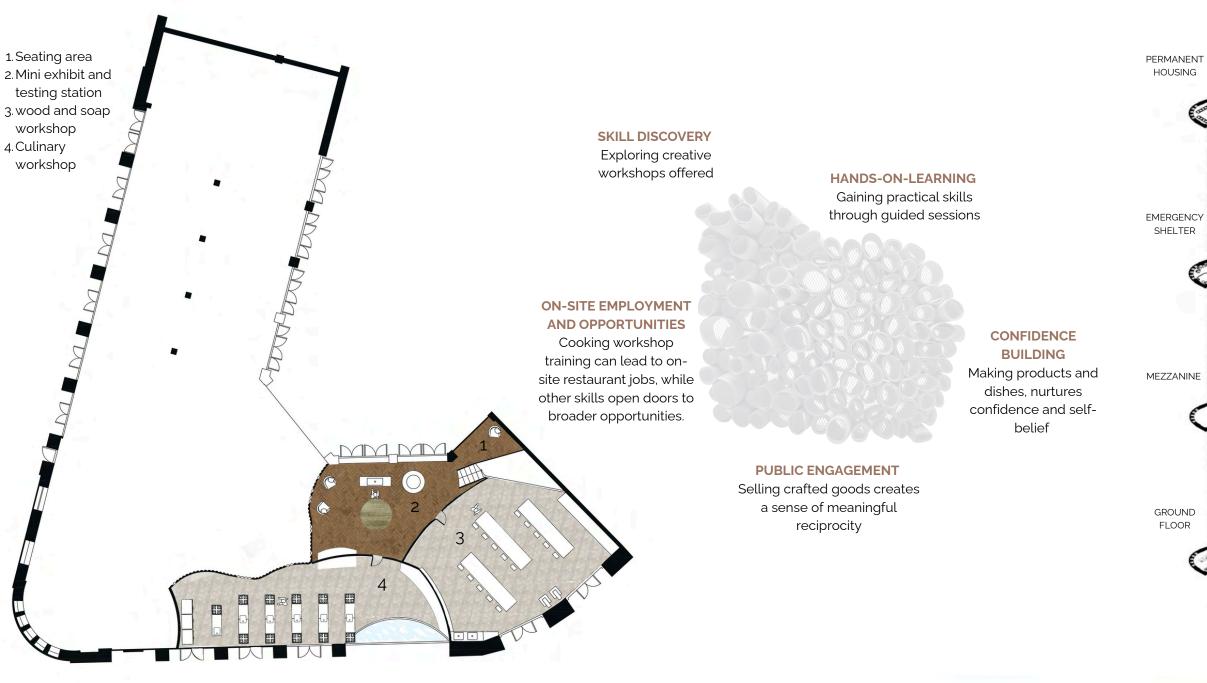

## COMMUNITY

Fostering connection, kindness and a cycle of shares support

The mezzanine floor is dedicated to workshops, providing individuals to develop **CREATIVE** and **PRACTICAL SKILLS** that could support their future.