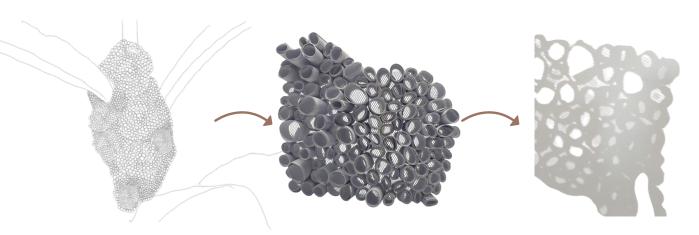

SPITTLEBUG FOAM

CONCEPT MODELS

SHADOWS FROM MODEL

The spittlebug nymph attaches to a stem and begins to protect itself by:

The spittlebug pierces the plant and drinks its sap

Excess sap is expelled as watery waste

The bug blows air into the liquid, forming foam for protection