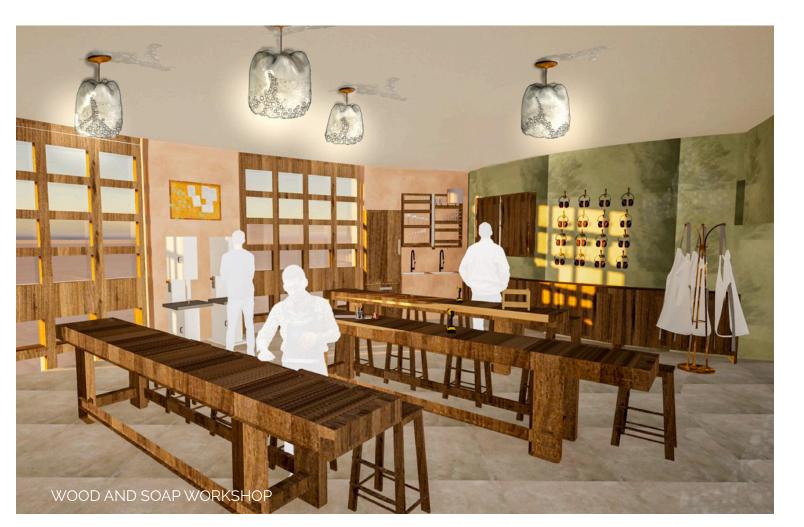

## COMMUNITY

Fostering connection, kindness and a cycle of shares support

The mezzanine floor is dedicated to workshops, providing individuals to develop **CREATIVE** and **PRACTICAL SKILLS** that could support their future.

### **EMPOWER**

Providing support, skills and confidence to build stability