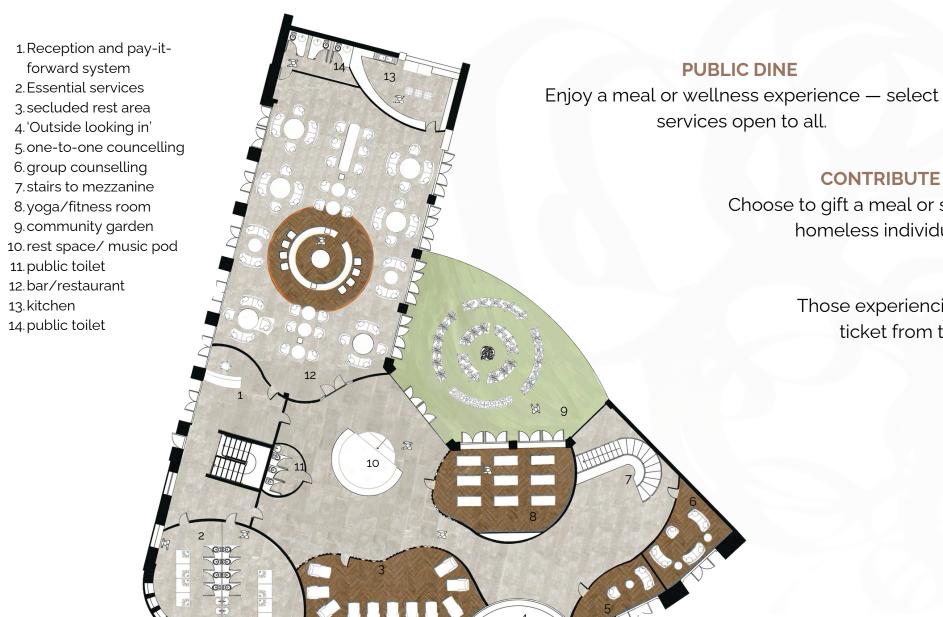

### SMALL ACTS, BIG CHANGE — PAY IT FORWARD

Buy a meal, workshop, or counselling session giving someone the chance to choose the support they need, when they need it

Choose to gift a meal or service to a homeless individual

CONTRIBUTE

## **SUPPORT**

Those experiencing homelessness can select a ticket from the Pay-It-Forward board