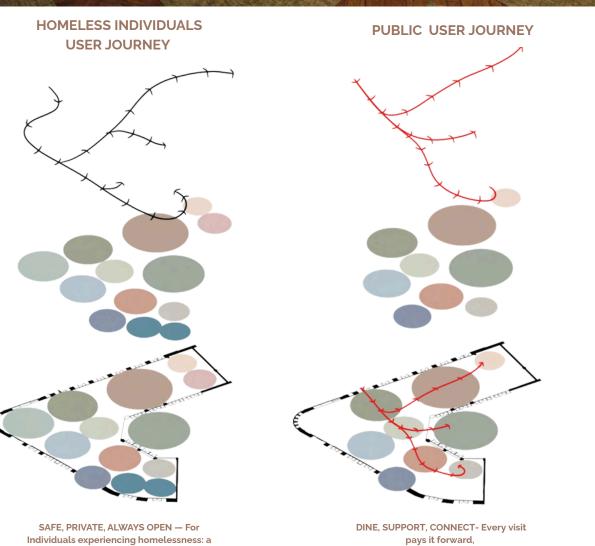

### SMALL ACTS, BIG CHANGE — PAY IT FORWARD

Buy a meal, workshop, or counselling session giving someone the chance to choose the support they need, when they need it

Choose to gift a meal or service to a homeless individual

## **SUPPORT**

Those experiencing homelessness can select a ticket from the Pay-It-Forward board