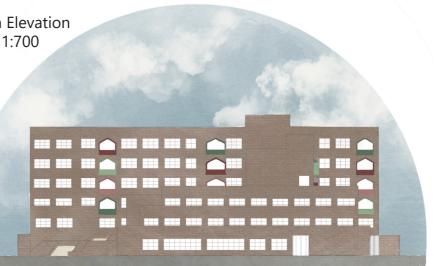

#### Concept

The concept of biophilic design consists of a connection with nature. As well as the stereotypical connection with natural forms and shapes I have also included our natural connection with home. Many people feel connection with nature as it feels like home, therefore the design will integrate natural shapes and forms as well as a connection with home.

Biophilic design is further integrated into the design through the earth tone and natural colour and material palette. I have used these colours not only to carry the biophilic scheme through, but also the idea of earth being our home and no matter where we come from, our challenges and experiences, we all share the same home, earth. Asylum seekers will come from many different countries backgrounds and religions therefore designing for one religion or background may offend or upset others therefore I think biophilic design is the most appropriate scheme as we all share the same earth.

Key move House Shape Extruded walls

Used this outline shape to create various pieces of furniture

Integrated house shape furniture to integrate the idea of home and biophilic concept further.

STREET, STREET, 10 4 LONG 10 20.22223333