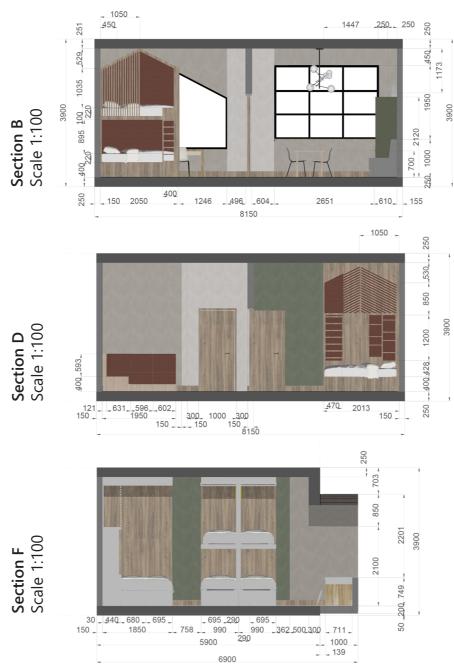

# Acoustics

I have also used upholstered soft seating and rugs to help mitigate

6 Person Accommodation Axo Scale 1:300

Detail 1 Scale 1:75

6 Person Accommodation Living/ Dining/ Kitchen

Materials have been carefully considered alongside material durability to ensure design longevity.

## Materiality

- 1. Formica Blonde Cedar
- 2. Solus Celebrity, Luminary
- 3. Moduelo Roots, Fiastra
- 4. Camira Blazer, Stowe
- 5. Camira Yoredale, Ketterwell
- 6. Camira Quest, Sandstone
- 7. Camira Yoredale, Gordale
- 8. IVC Origin 55, Jet Stone 46934
- 9. Camira Blazer, Moray
- 10. Forbo Eternal Wood, Cream Oak
- 11. Crown Paints Y23102
- 12. Formica Green Slate