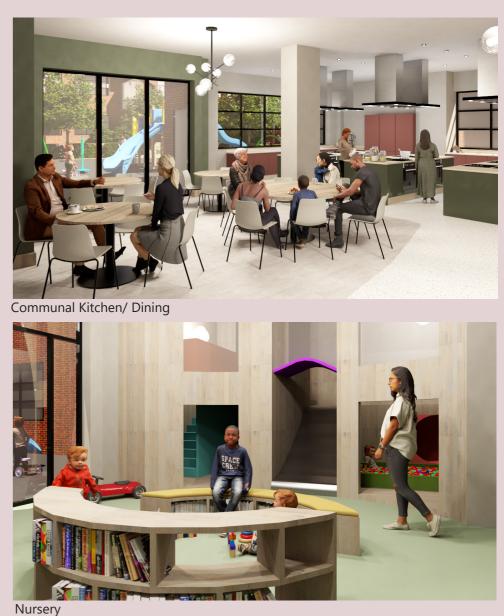

#### Concept

The concept of biophilic design consists of a connection with nature. As well as the stereotypical connection with natural forms and shapes I have also included our natural connection with home. Many people feel connection with nature as it feels like home, therefore the design will integrate natural shapes and forms as well as a connection with home.

Biophilic design is further integrated into the design through the earth tone and natural colour and material palette. I have used these colours not only to carry the biophilic scheme through, but also the idea of earth being our home and no matter where we come from, our challenges and experiences, we all share the same home, earth. Asylum seekers will come from many different countries backgrounds and religions therefore designing for one religion or background may offend or upset others therefore I think biophilic design is the most appropriate scheme as we all share the same earth.