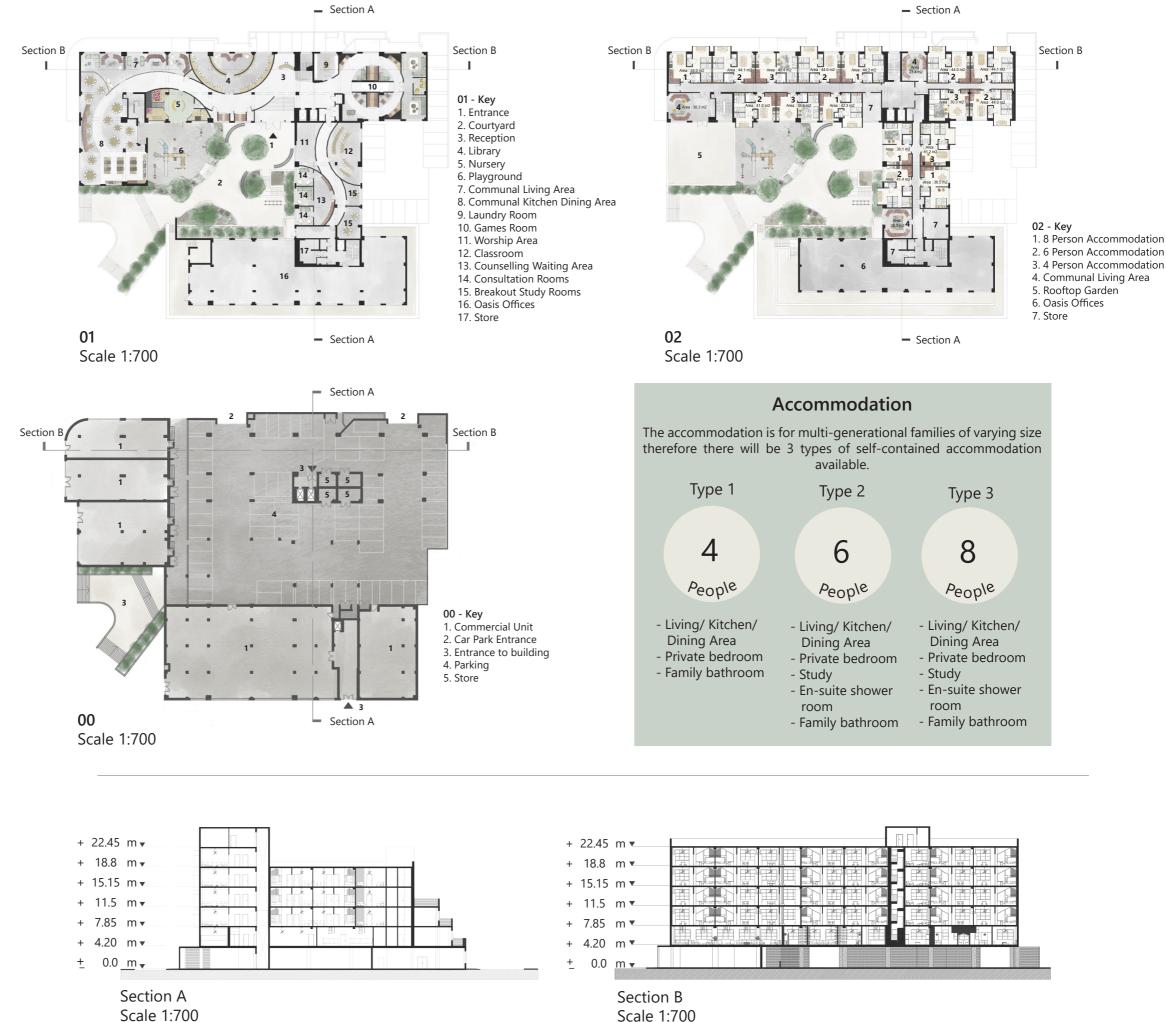

### **Spatial Strategies**

The spatial strategies of the design is to create a mini city through the idea of urbanism. This has been integrated by creating small communal spaces on each floor to create mini cities within The Sanctuary.

### Accommodation Occupancy

02 Number of Dwellings: 16 Occupancy: 96

03 Number of Dwellings: 16 Occupancy: 96

04 Number of Dwellings: 16 Occupancy: 96

05 Number of Dwellings: 12 Occupancy: 74

Total Dwellings: 60 Total Occupancy: 362