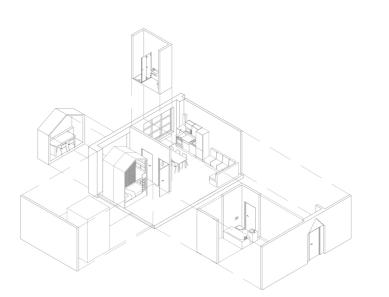

### **Spatial Strategies**

The spatial strategies of the design is to create a mini city through the idea of urbanism. This has been integrated by creating small communal spaces on each floor to create mini cities within The Sanctuary.