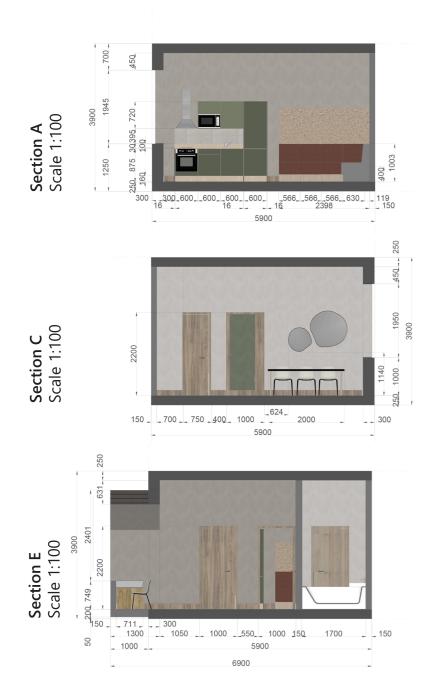

# Acoustics

I have also used upholstered soft seating and rugs to help mitigate

6 Person Accommodation Axo Scale 1:300

Detail 1 Scale 1:75

6 Person Accommodation Living/ Dining/ Kitchen

Materials have been carefully considered alongside material durability to ensure design longevity.

## Materiality

- 1. Formica Blonde Cedar
- 2. Solus Celebrity, Luminary
- 3. Moduelo Roots, Fiastra
- 4. Camira Blazer, Stowe
- 5. Camira Yoredale, Ketterwell
- 6. Camira Quest, Sandstone
- 7. Camira Yoredale, Gordale
- 8. IVC Origin 55, Jet Stone 46934
- 9. Camira Blazer, Moray
- 10. Forbo Eternal Wood, Cream Oak
- 11. Crown Paints Y23102
- 12. Formica Green Slate