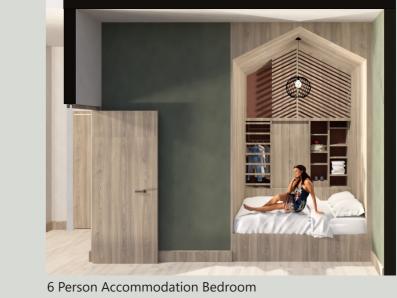

#### Concept

The concept of biophilic design consists of a connection with nature. As well as the stereotypical connection with natural forms and shapes I have also included our natural connection with home. Many people feel connection with nature as it feels like home, therefore the design will integrate natural shapes and forms as well as a connection with home.

Biophilic design is further integrated into the design through the earth tone and natural colour and material palette. I have used these colours not only to carry the biophilic scheme through, but also the idea of earth being our home and no matter where we come from, our challenges and experiences, we all share the same home, earth. Asylum seekers will come from many different countries backgrounds and religions therefore designing for one religion or background may offend or upset others therefore I think biophilic design is the most appropriate scheme as we all share the same earth.

Key move House Shape Extruded walls

Used this outline shape to create various pieces of furniture

Integrated house shape furniture to integrate the idea of home and biophilic concept further.

STREET, STREET, 10 4 LONG 10 20.22223333