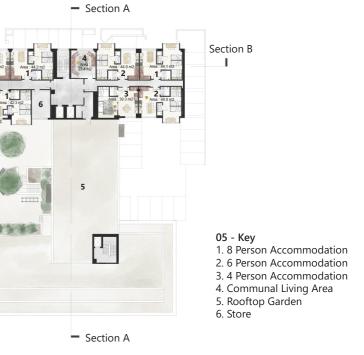

### **Spatial Strategies**

The spatial strategies of the design is to create a mini city through the idea of urbanism. This has been integrated by creating small communal spaces on each floor to create mini cities within The Sanctuary.