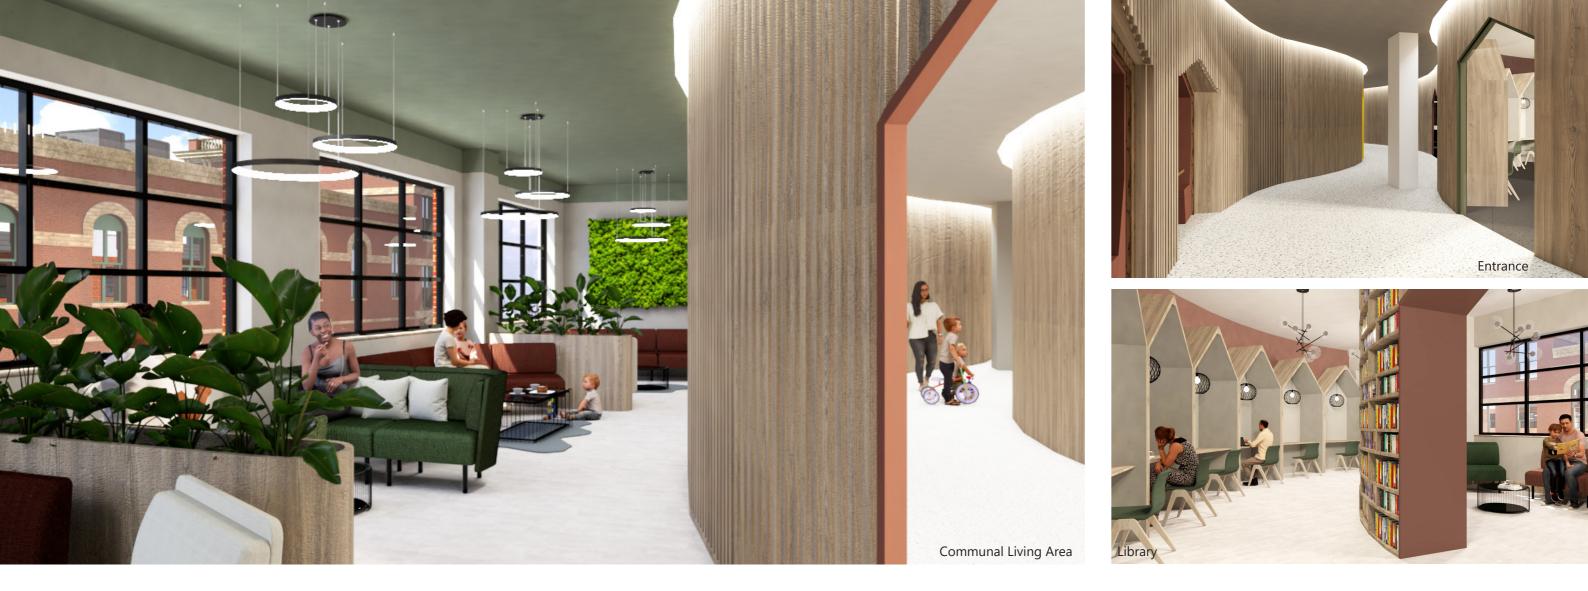

#### Concept

The concept of biophilic design consists of a connection with nature. As well as the stereotypical connection with natural forms and shapes I have also included our natural connection with home. Many people feel connection with nature as it feels like home, therefore the design will integrate natural shapes and forms as well as a connection with home.

Biophilic design is further integrated into the design through the earth tone and natural colour and material palette. I have used these colours not only to carry the biophilic scheme through, but also the idea of earth being our home and no matter where we come from, our challenges and experiences, we all share the same home, earth. Asylum seekers will come from many different countries backgrounds and religions therefore designing for one religion or background may offend or upset others therefore I think biophilic design is the most appropriate scheme as we all share the same earth.

### **Spatial Strategies**

The spatial strategies of the design is to create a mini city through the idea of urbanism. This has been integrated by creating small communal spaces on each floor to create mini cities within The Sanctuary.

Within the communal areas acoustic mitigations have been put in place with wooden slats. These wooden slats help to mitigate noise by breaking up the sound waves and they have a foam backing in between each slat.

Moreover, in the main corridor I have reduced the height of the ceiling to reduce sound transmission.

and absorb sound.

# Acoustics

I have also used upholstered soft seating and rugs to help mitigate

6 Person Accommodation Axo Scale 1:300

Detail 1 Scale 1:75

6 Person Accommodation Living/ Dining/ Kitchen

Materials have been carefully considered alongside material durability to ensure design longevity.