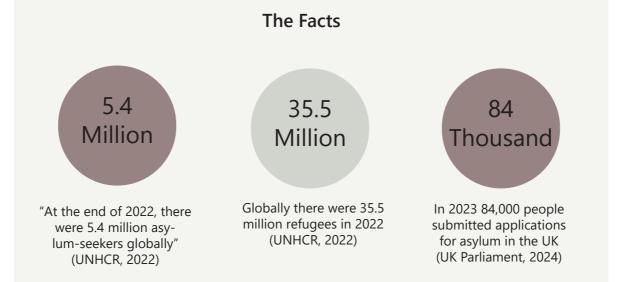

"An asylum seeker is a person who has left their country and is seeking protection from persecution and serious human rights violations in another country, but who hasn't yet been legally recognized as a refugee and is waiting to receive a decision on their asylum claim." (Amnesty International)

When asylum seeker arrives, they are placed into temporary accommodation. There is initial accommodation which should be for a few weeks then they may be moved to dispersal accommodation where they will spend the rest of their time until a decision is made on their application.