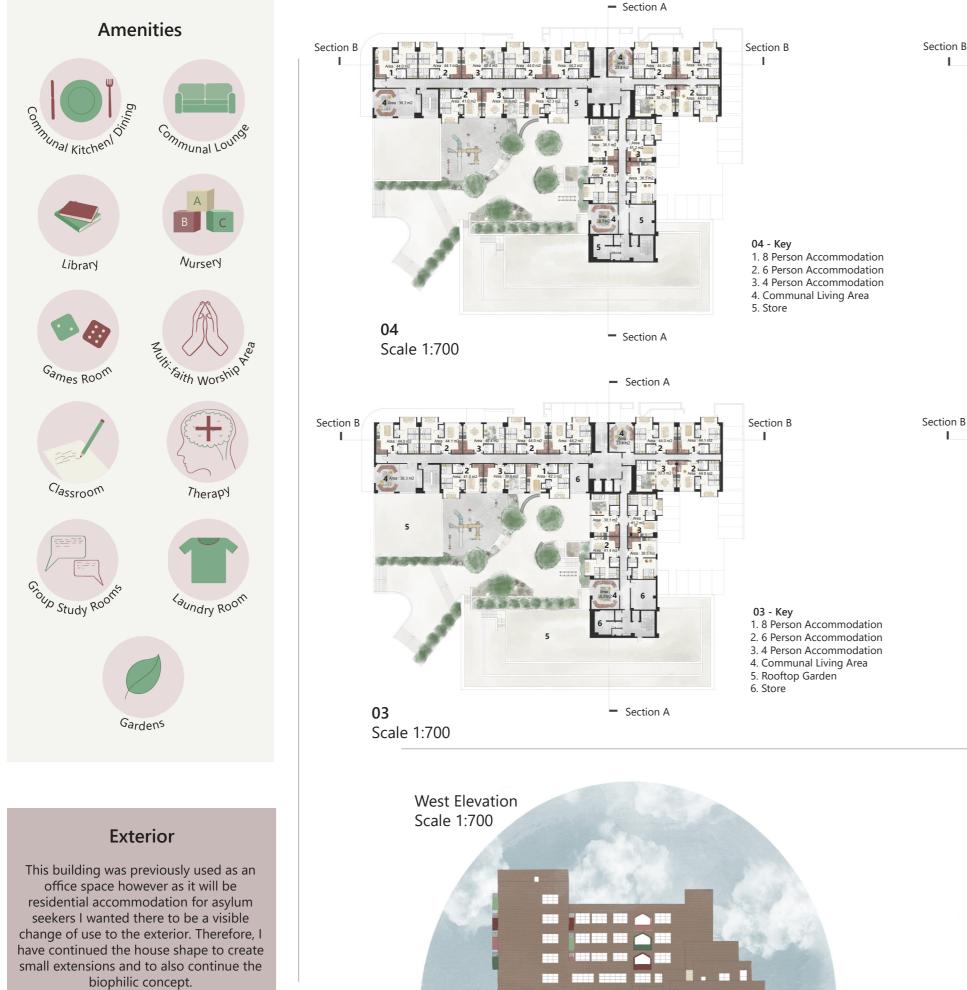

### **Spatial Strategies**

The spatial strategies of the design is to create a mini city through the idea of urbanism. This has been integrated by creating small communal spaces on each floor to create mini cities within The Sanctuary.

### Accommodation Occupancy

02 Number of Dwellings: 16 Occupancy: 96

03 Number of Dwellings: 16 Occupancy: 96

04 Number of Dwellings: 16 Occupancy: 96

05 Number of Dwellings: 12 Occupancy: 74

Total Dwellings: 60 Total Occupancy: 362