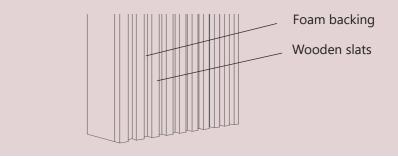

Within the communal areas acoustic mitigations have been put in place with wooden slats. These wooden slats help to mitigate noise by breaking up the sound waves and they have a foam backing in between each slat.