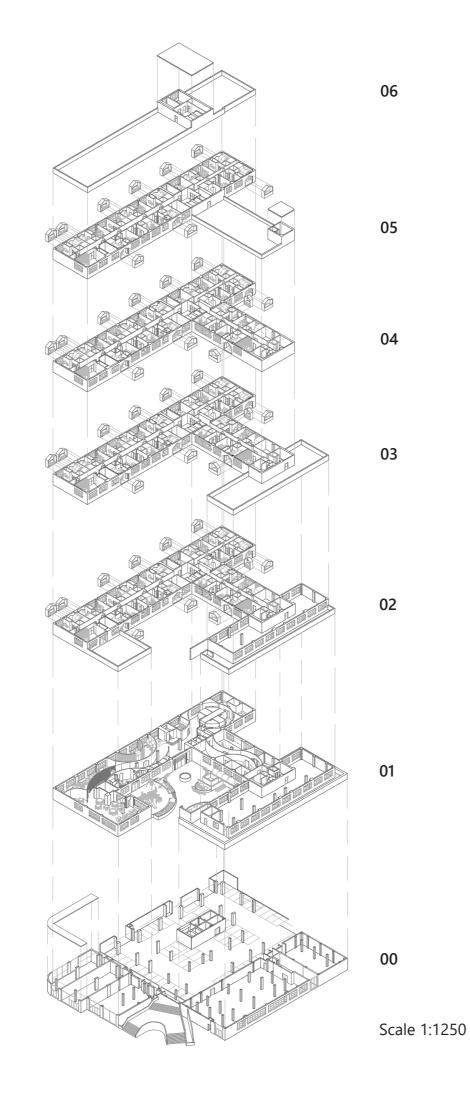

### **Spatial Strategies**

The spatial strategies of the design is to create a mini city through the idea of urbanism. This has been integrated by creating small communal spaces on each floor to create mini cities within The Sanctuary.

### Accommodation Occupancy

02 Number of Dwellings: 16 Occupancy: 96

03 Number of Dwellings: 16 Occupancy: 96

04 Number of Dwellings: 16 Occupancy: 96

05 Number of Dwellings: 12 Occupancy: 74

Total Dwellings: 60 Total Occupancy: 362