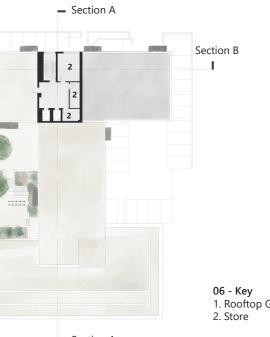

### Accommodation Occupancy

02 Number of Dwellings: 16 Occupancy: 96

03 Number of Dwellings: 16 Occupancy: 96

04 Number of Dwellings: 16 Occupancy: 96

05 Number of Dwellings: 12 Occupancy: 74

Total Dwellings: 60 Total Occupancy: 362