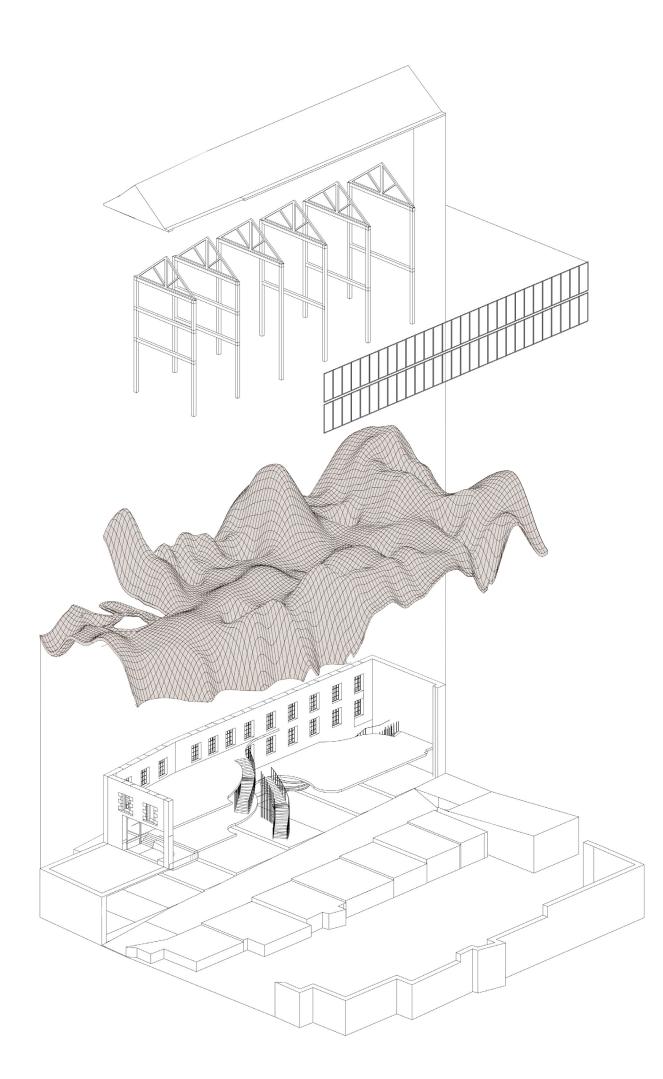

Sketch Model Development

Sketch Model Development

Structural Similarities and Inspiration

The structural breakdown of the stratified cross connections allow for the more desired, seamless appearance compared to other case studies with further visible structural support.

On going- non completed- exploded axonometric of an area of the structure within my design.

Further 1:5 Detail design on the connection of the sectioned panels.

Swatch and Omega Campus Biel, Switzerland Shigeru Ban Architects