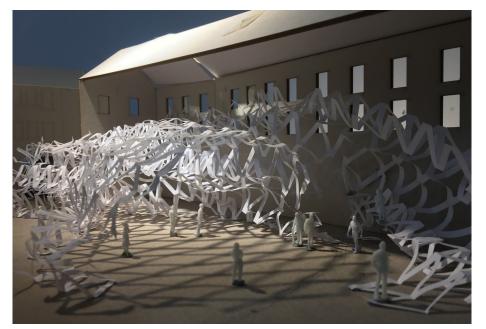

Sketch Model Development

Sketch Model Development

Structural Similarities and Inspiration

The structural breakdown of the stratified cross connections allow for the more desired, seamless appearance compared to other case studies with further visible structural support.

On going- non completed- exploded axonometric of an area of the structure within my design.

Further 1:5 Detail design on the connection of the sectioned panels.

Swatch and Omega Campus Biel, Switzerland Shigeru Ban Architects