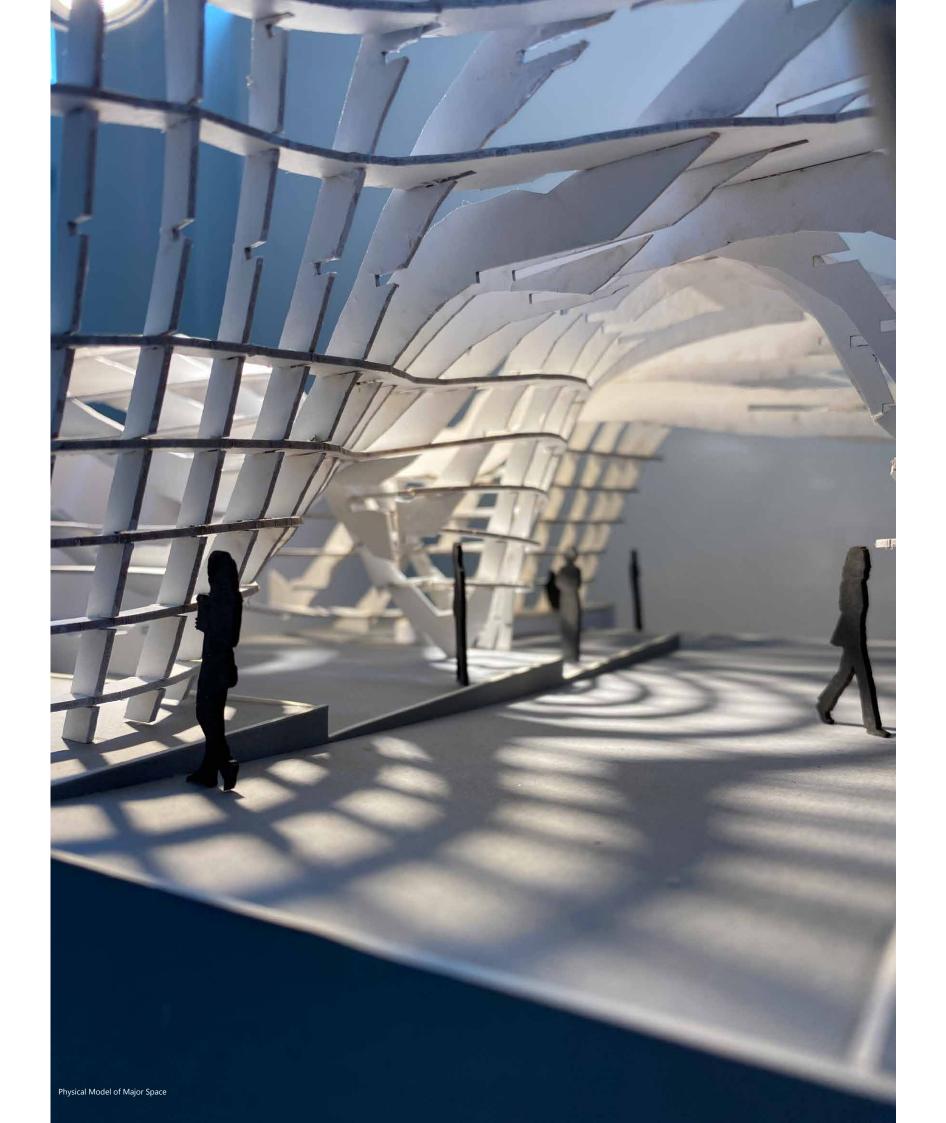

Sketch Model Development

Sketch Model Development

Structural Similarities and Inspiration

The structural breakdown of the stratified cross connections allow for the more desired, seamless appearance compared to other case studies with further visible structural support.