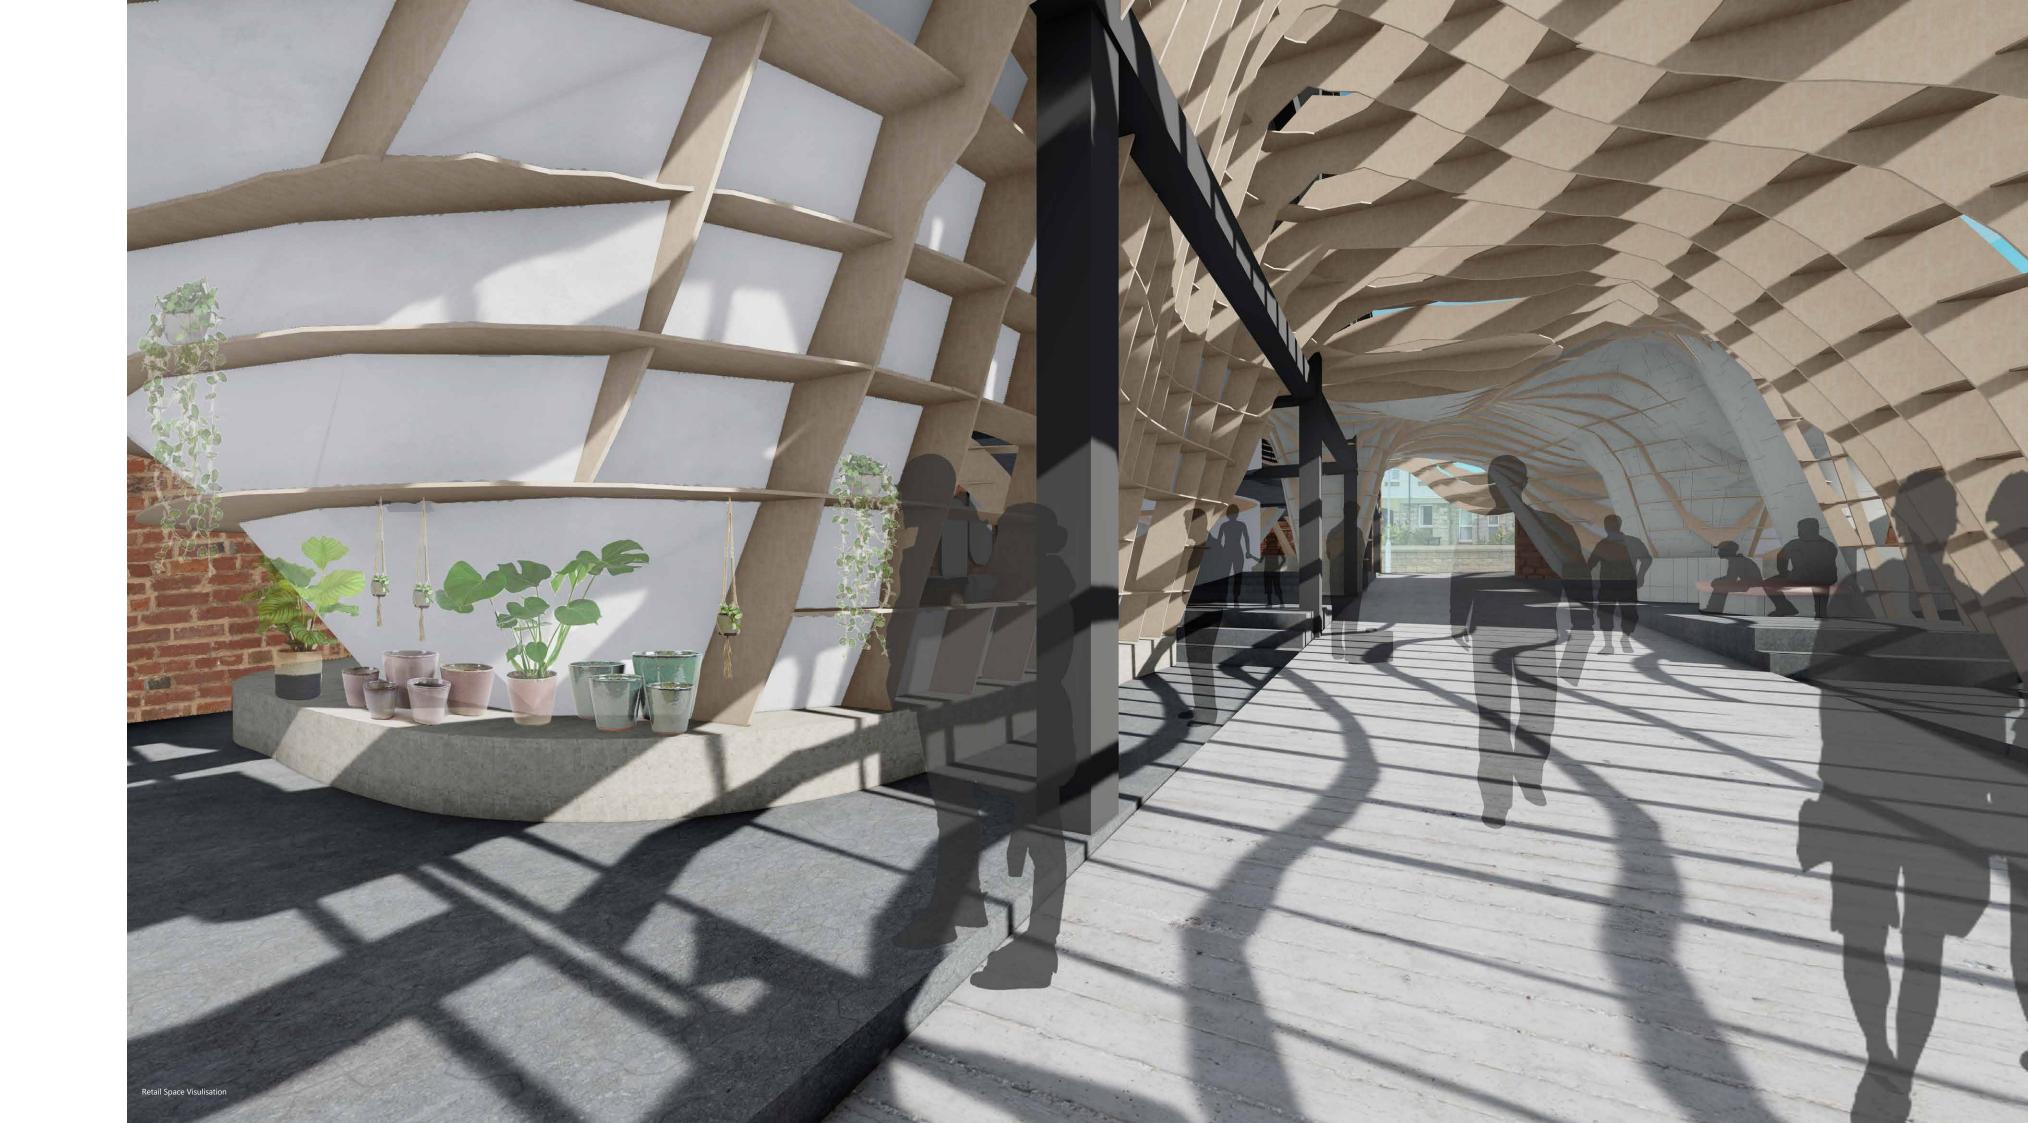

Steel Supporting Joist

Plaster Board

Retail Visualisation

1:10 Seating Detail