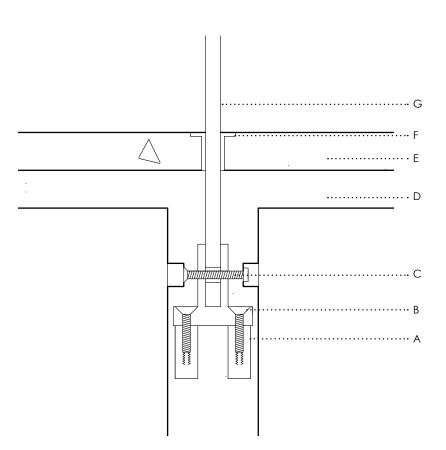

## 1:5 Shelving to Concrete Detail

- A. M10 x 100 Resin Anchor
- B. M10 x 80 CS Machine Screw C. M8 x 60 CS Machine Bolt D. Cast Concrete

- E. Pre Cast Concete Slab F. Ruby Brushed Copper Trim
- G. 20mm Cross Laminated Timber