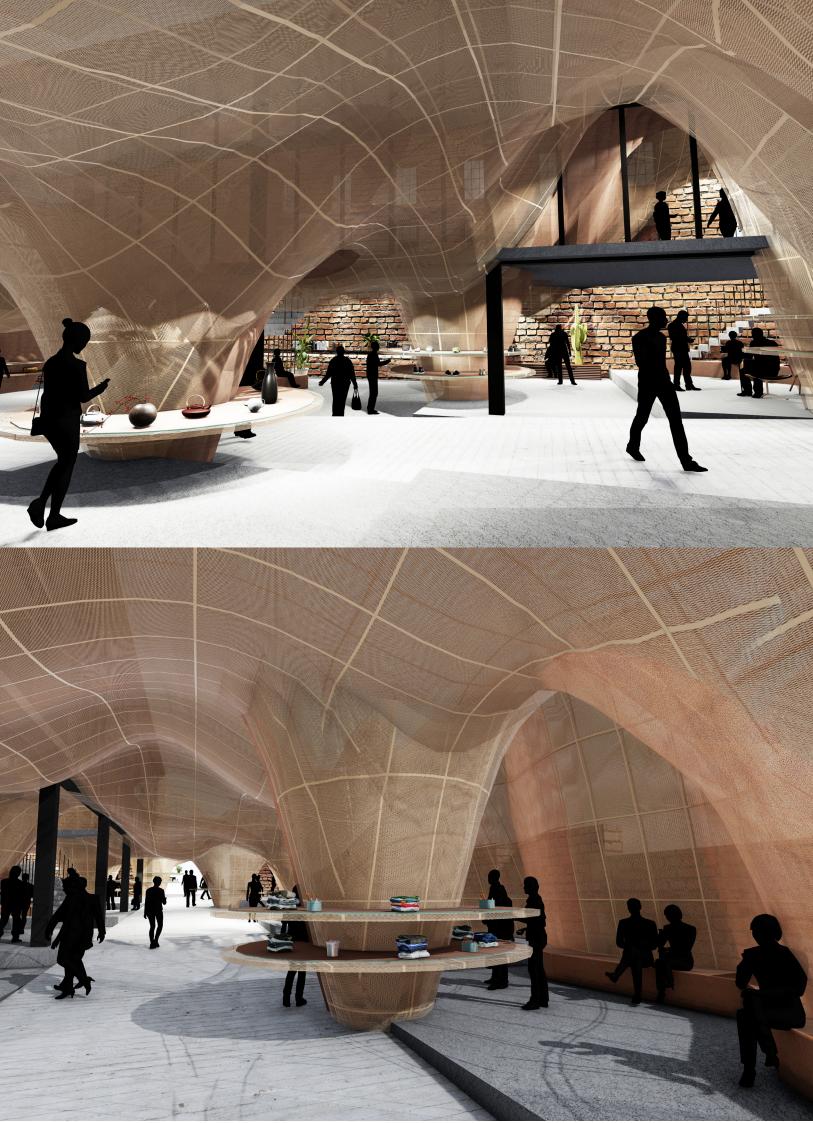

Steel Supporting Joist

Plaster Board

Retail Visualisation

1:10 Seating Detail