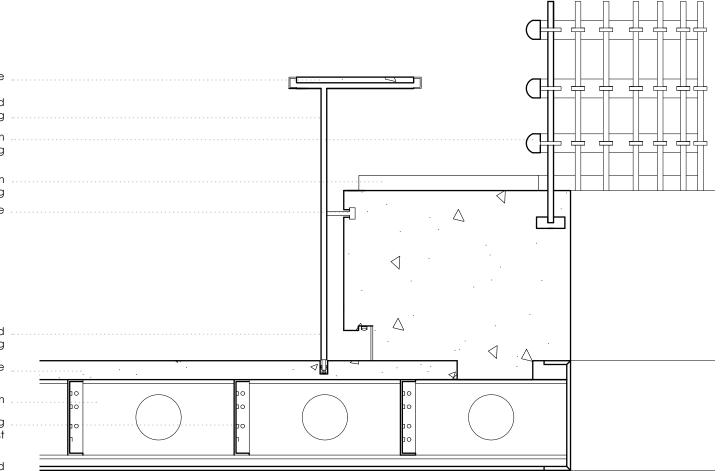

## 1:5 Shelving to Concrete Detail

- A. M10 x 100 Resin Anchor
- B. M10 x 80 CS Machine Screw C. M8 x 60 CS Machine Bolt D. Cast Concrete

- E. Pre Cast Concete Slab F. Ruby Brushed Copper Trim
- G. 20mm Cross Laminated Timber

42mm 5- Ply Cross Laminated Timber

Copper Look Trim Edging and dropped ceiling detail

Cast concrete- exposed Shelving foundation