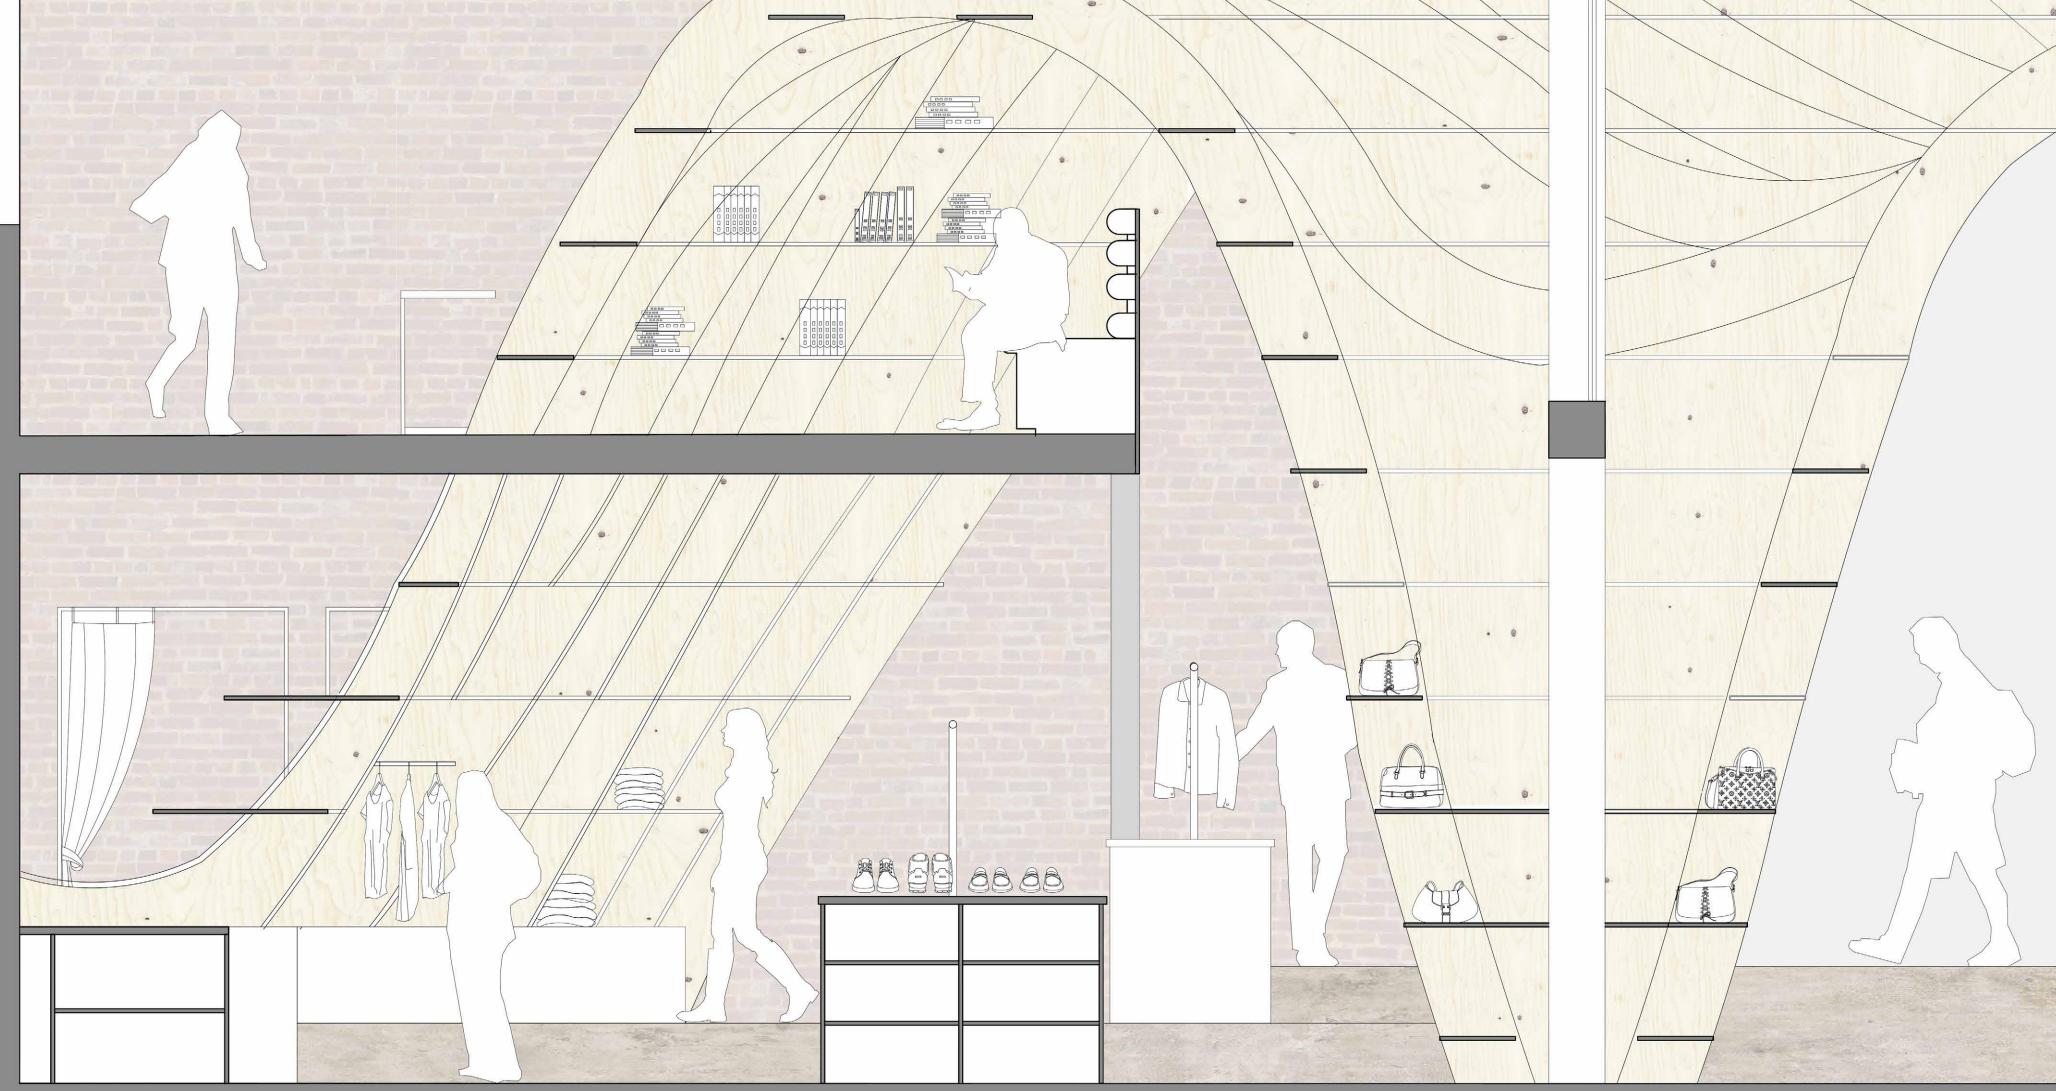

Sketch Model Development

Sketch Model Development

Structural Similarities and Inspiration

The structural breakdown of the stratified cross connections allow for the more desired, seamless appearance compared to other case studies with further visible structural support.

On going- non completed- exploded axonometric of an area of the structure within my design.

Further 1:5 Detail design on the connection of the sectioned panels.

Swatch and Omega Campus Biel, Switzerland Shigeru Ban Architects