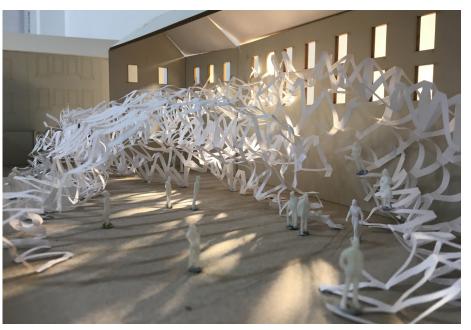

Sketch Model Development

Sketch Model Development

Structural Similarities and Inspiration

The structural breakdown of the stratified cross connections allow for the more desired, seamless appearance compared to other case studies with further visible structural support.

On going- non completed- exploded axonometric of an area of the structure within my design.

Further 1:5 Detail design on the connection of the sectioned panels.

Swatch and Omega Campus Biel, Switzerland Shigeru Ban Architects