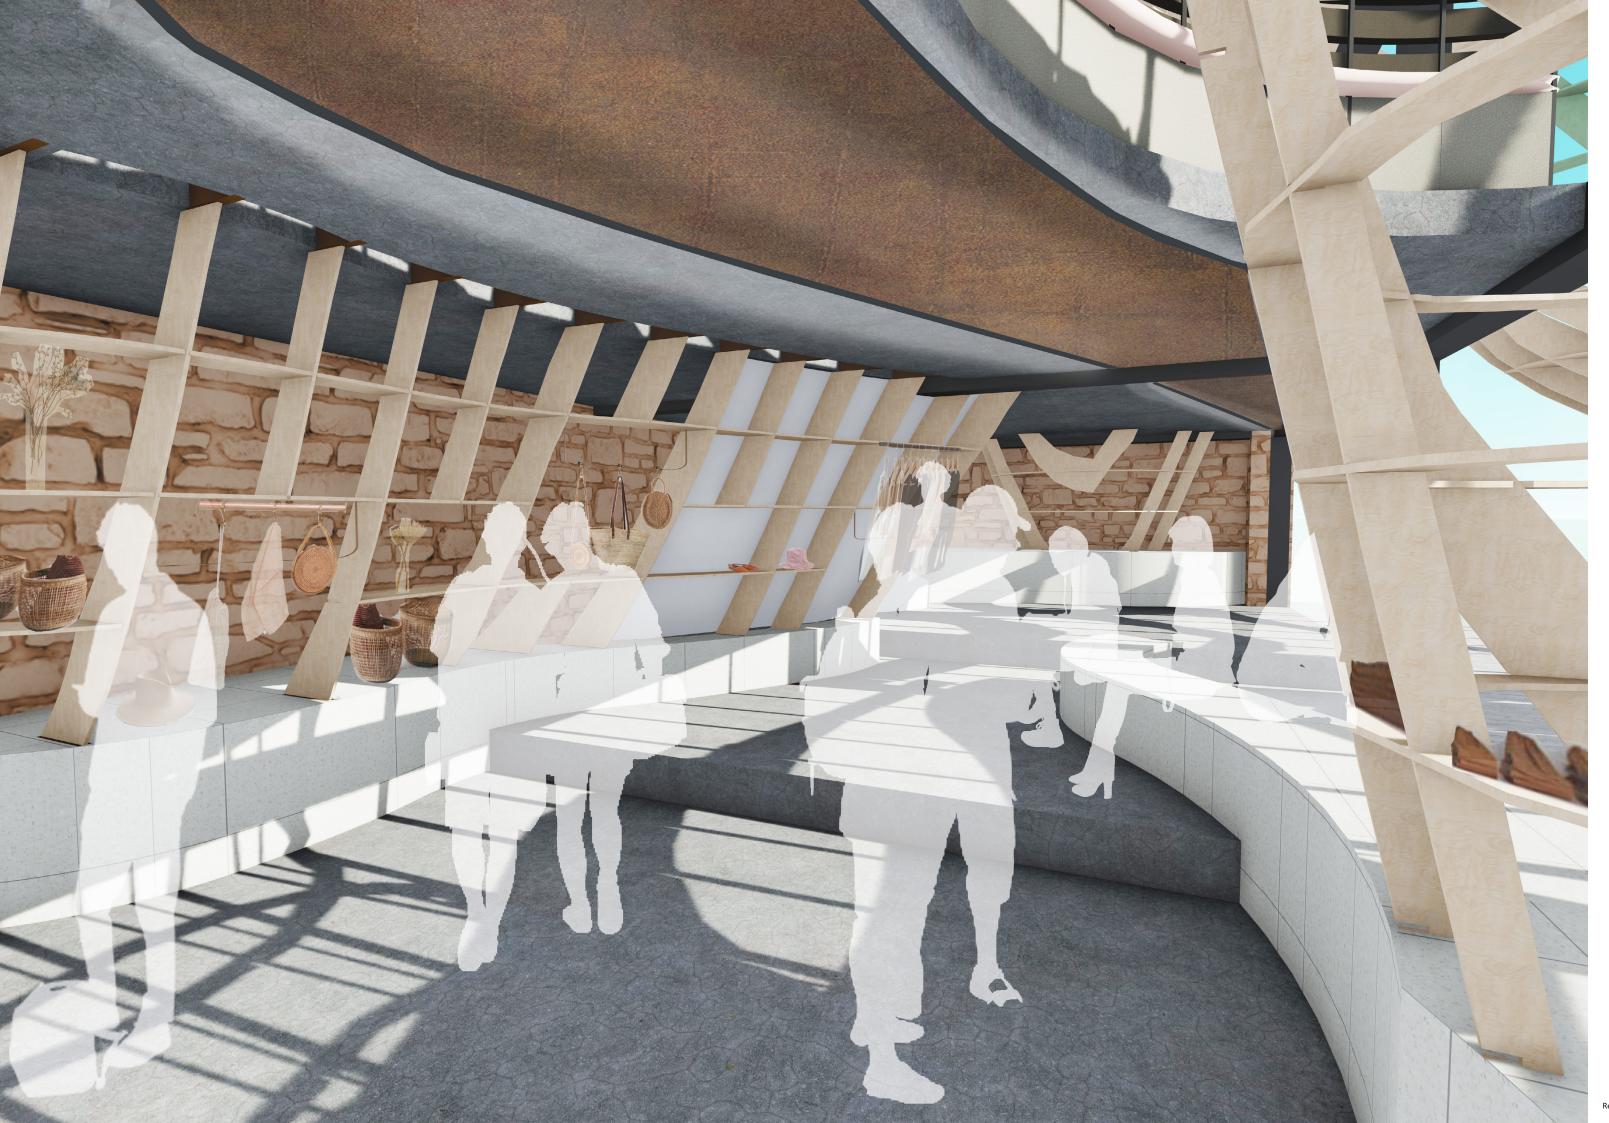

Steel Supporting Joist

Plaster Board

Retail Visualisation

1:10 Seating Detail