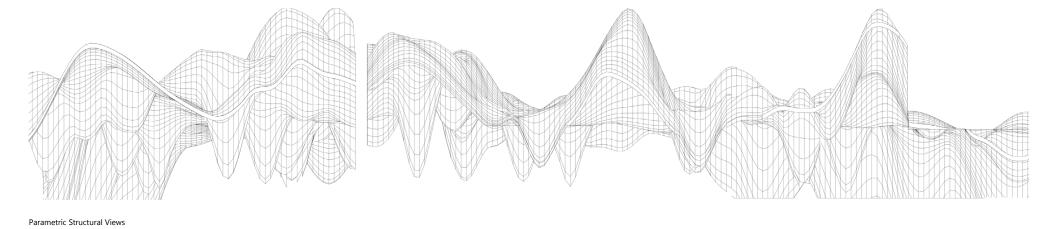

Sketch Model Development

Sketch Model Development

Structural Similarities and Inspiration

The structural breakdown of the stratified cross connections allow for the more desired, seamless appearance compared to other case studies with further visible structural support.