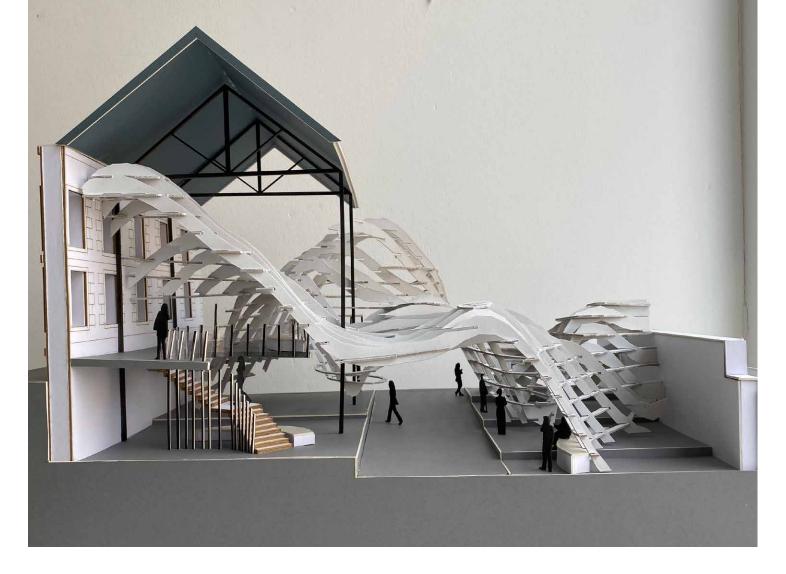

Sketch Model Development

Sketch Model Development

Structural Similarities and Inspiration

The structural breakdown of the stratified cross connections allow for the more desired, seamless appearance compared to other case studies with further visible structural support.