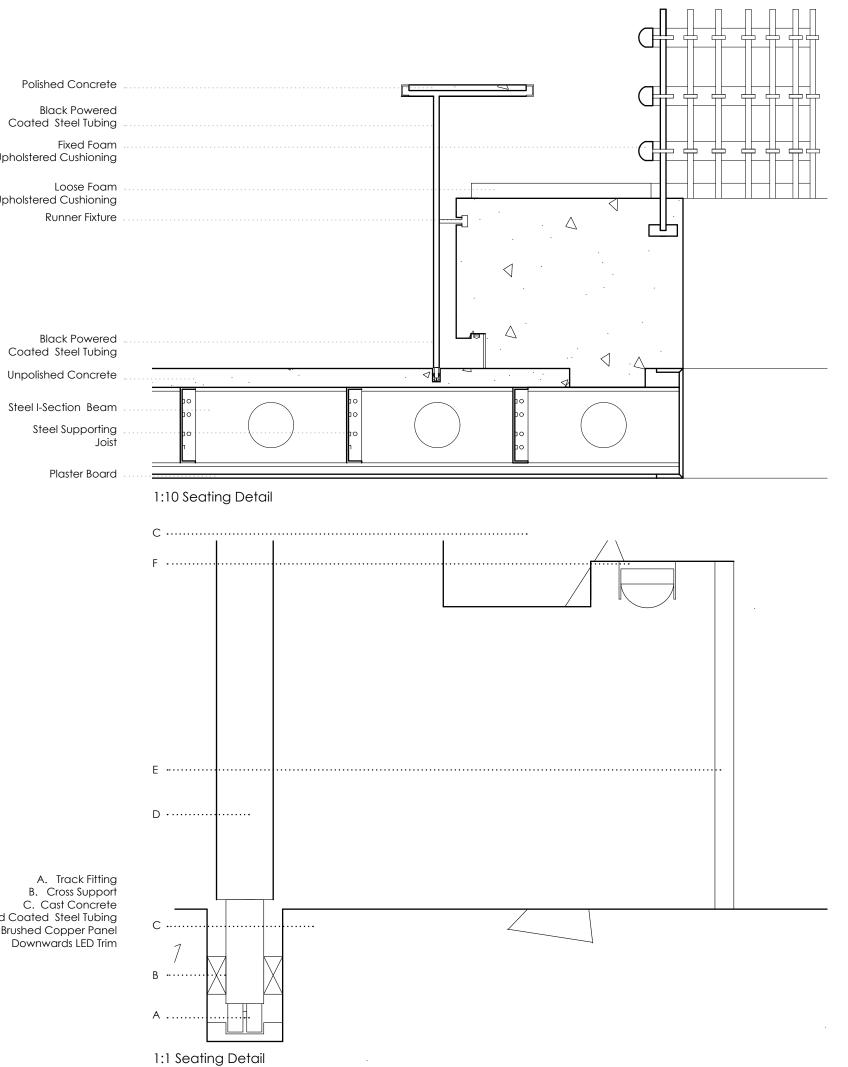

Polished Concrete

Coated Steel Tubing

Upholstered Cushioning

Upholstered Cushioning

Black Powered Coated Steel Tubing

A. Track Fitting B. Cross Support C. Cast Concrete D. Black Powered Coated Steel Tubing E. Brushed Copper Panel F. Downwards LED Trim

## Polished Concrete

Black Powered Coated Steel Tubing

Fixed Foam Upholstered Cushioning

Loose Foam Upholstered Cushioning Runner Fixture

Black Powered Coated Steel Tubing

Unpolished Concrete

Steel I-Section Beam

Steel Supporting Joist

Plaster Board

Retail Visualisation

1:10 Seating Detail