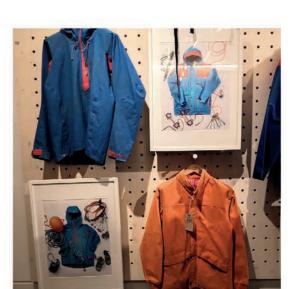

## Low pressure sodium lamp for the 'instagrammablity'

The Archive black room is lightened by preferably 18- or 35-Watt low pressure sodium lamps. These are often used as street lights (the yellow light lamps). This lamp emits monochromatic yellow light and inhi<mark>bits colour vision; there</mark>fore, everything looks grey except what is originally white or yellow - as images show **below**. If we put it into a simple black room then people will look similar like in a black and white movie. In itself it is a fun experience, customers could try to do selfies in sportswear in front of the mountain wallpaper as they were on an expedition. Or they could just experiment the stories and clothes and when they step close to a product a little normal spotlight would light it up to restore that one product's relatively good colour fidelity while everything else remain vintage.