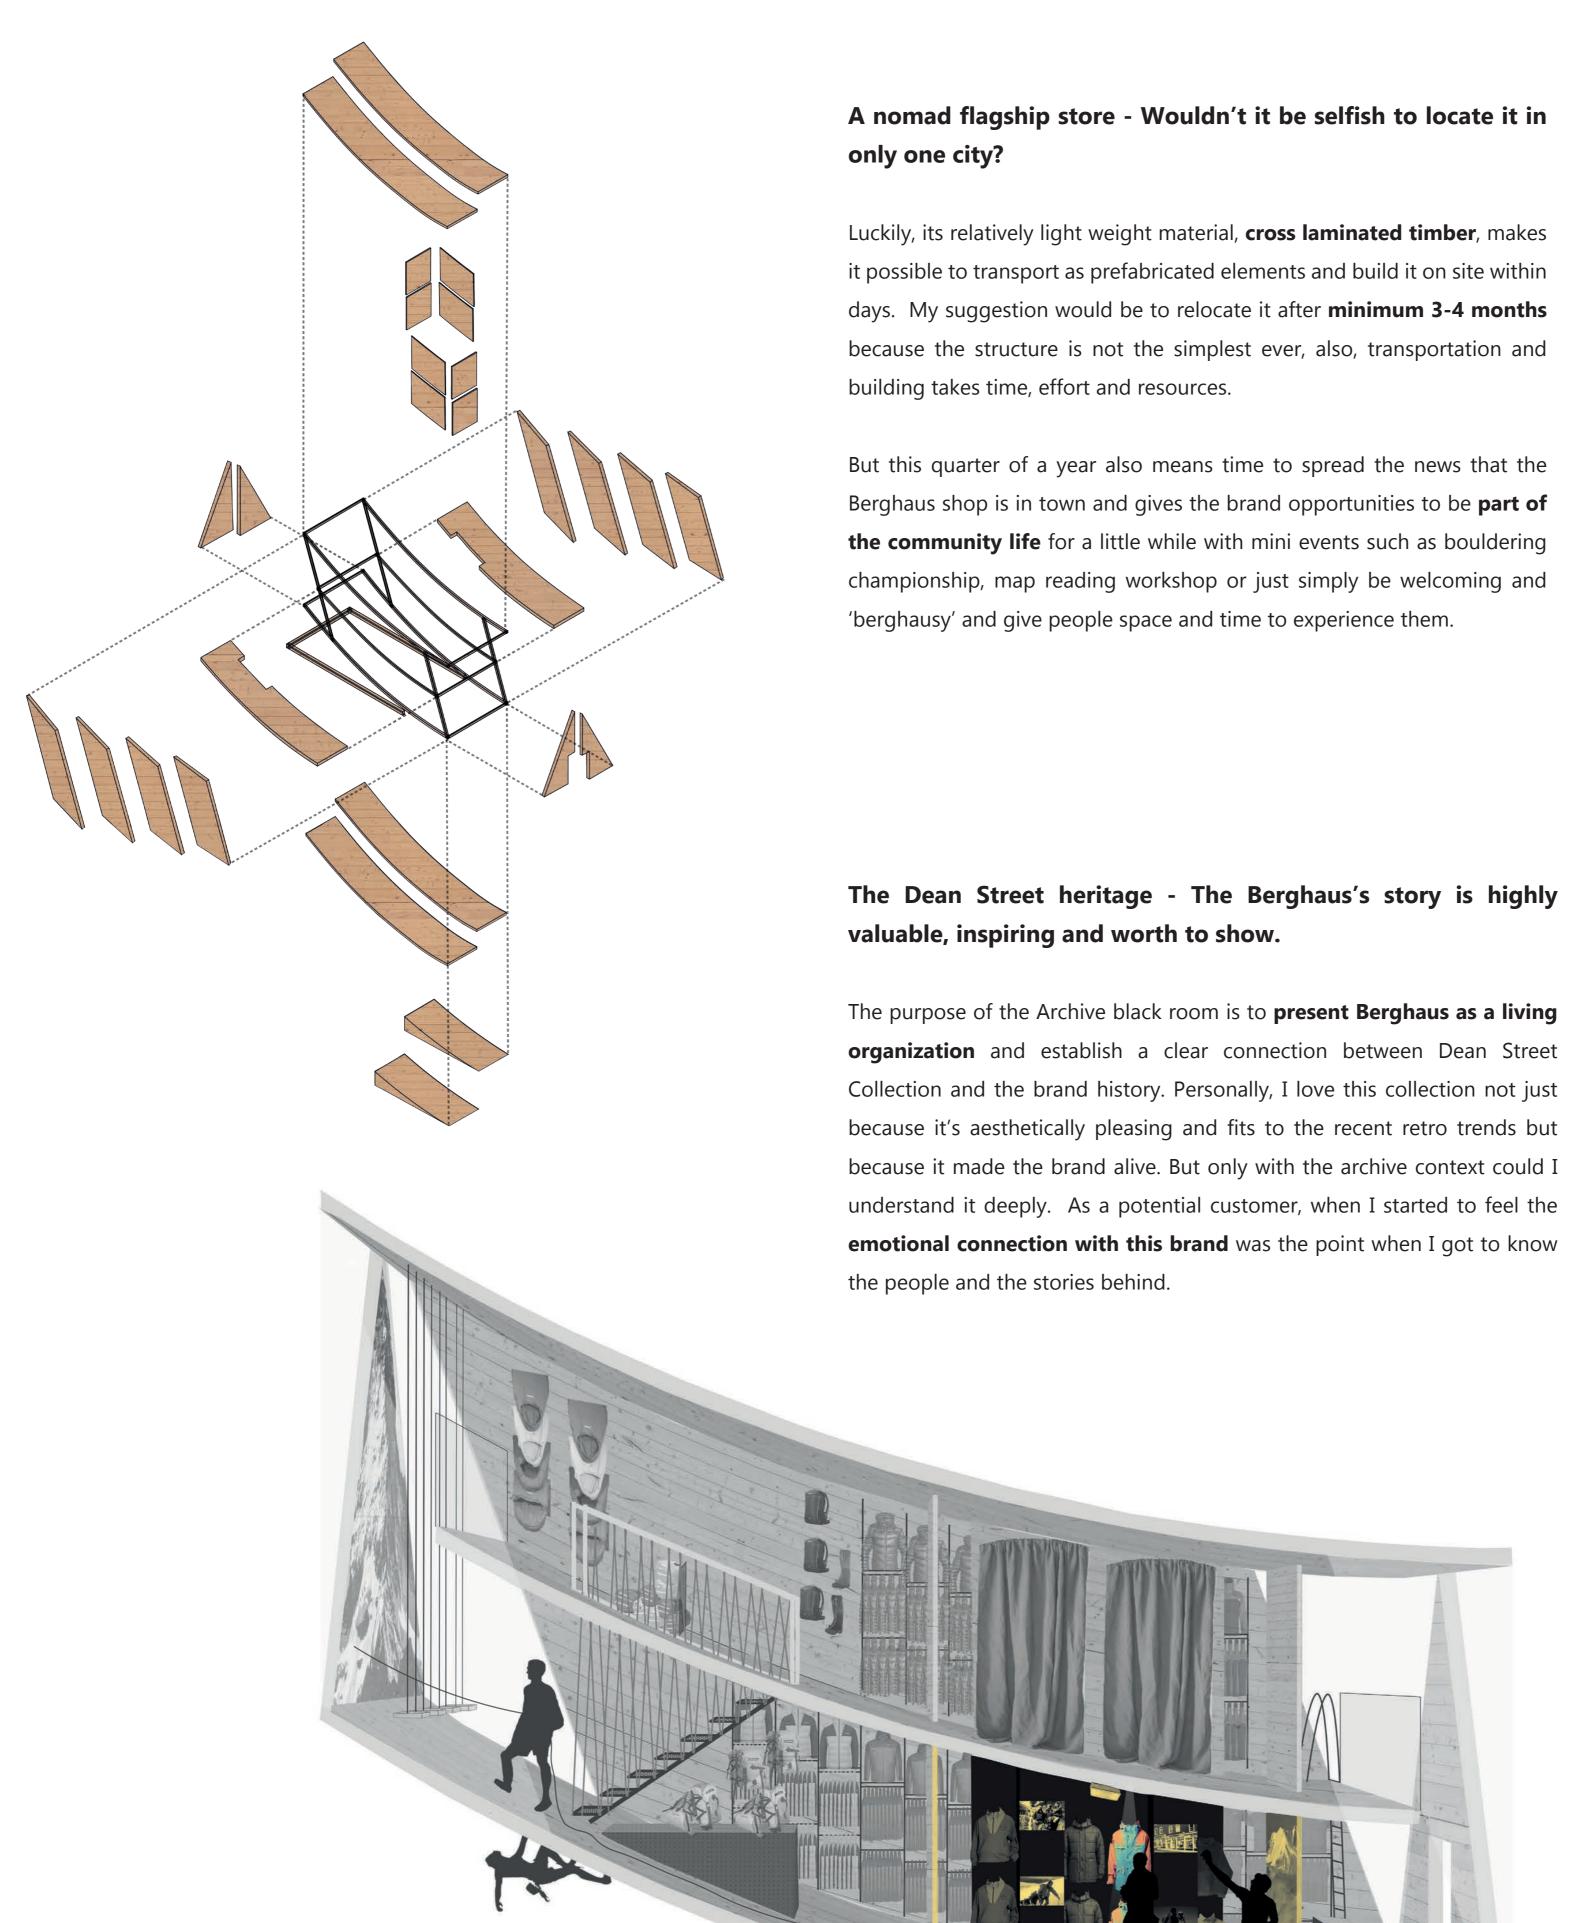

understanding. The cash desk is located very in the front; therefore, every costumer can be welcomed and get help instantly or just encouraged to look around.

## The staff and motion

In an outdoor gear shop, customers might ask more help than in other retail units. Therefore, in many cases the customers move with the staff together in the space. The staff should be **highly competent** in the topic both theoretically and in practice, and be able to occupy the unusual mountain-like space entirely to represent the dynamism and competence of the brand. The ladder makes locomotion easier, faster and more organic for the staff or even for the confident and playful customers. The ropes fixed to the rear wall can help the movement