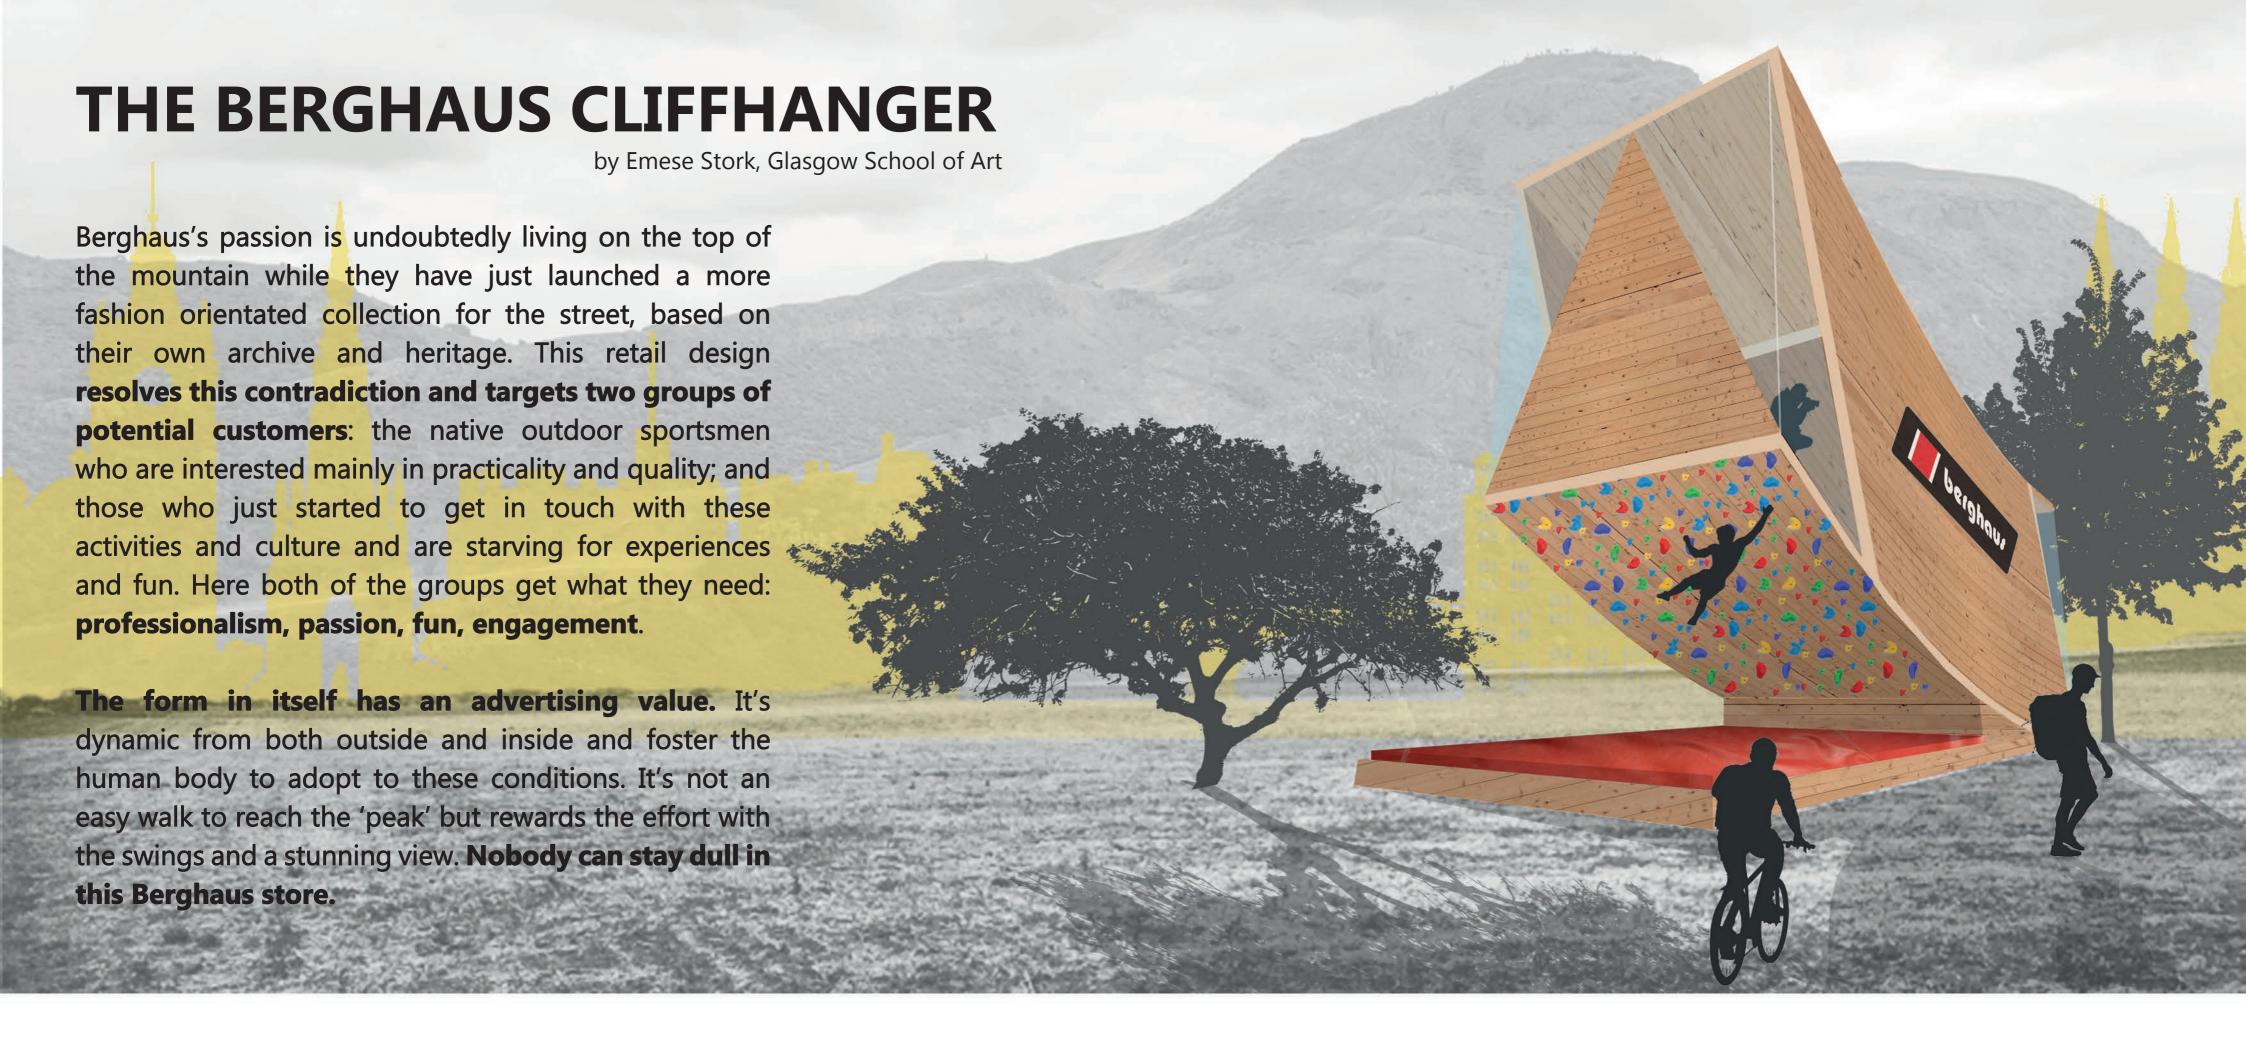

## Low pressure sodium lamp for the 'instagrammablity'

The Archive black room is lightened by preferably 18- or 35-Watt low pressure sodium lamps. These are often used as street lights (the yellow light lamps). This lamp emits monochromatic yellow light and inhi<mark>bits colour vision; there</mark>fore, everything looks grey except what is originally white or yellow - as images show **below**. If we put it into a simple black room then people will look similar like in a black and white movie. In itself it is a fun experience, customers could try to do selfies in sportswear in front of the mountain wallpaper as they were on an expedition. Or they could just experiment the stories and clothes and when they step close to a product a little normal spotlight would light it up to restore that one product's relatively good colour fidelity while everything else remain vintage.