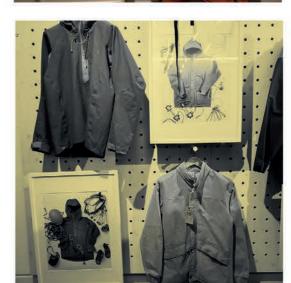

## Low pressure sodium lamp for the 'instagrammablity'

The Archive black room is lightened by preferably 18- or 35-Watt low pressure sodium lamps. These are often used as street lights (the yellow light lamps). This lamp emits monochromatic yellow light and inhi<mark>bits colour vision; there</mark>fore, everything looks grey except what is originally white or yellow - as images show **below**. If we put it into a simple black room then people will look similar like in a black and white movie. In itself it is a fun experience, customers could try to do selfies in sportswear in front of the mountain wallpaper as they were on an expedition. Or they could just experiment the stories and clothes and when they step close to a product a little normal spotlight would light it up to restore that one product's relatively good colour fidelity while everything else remain vintage.