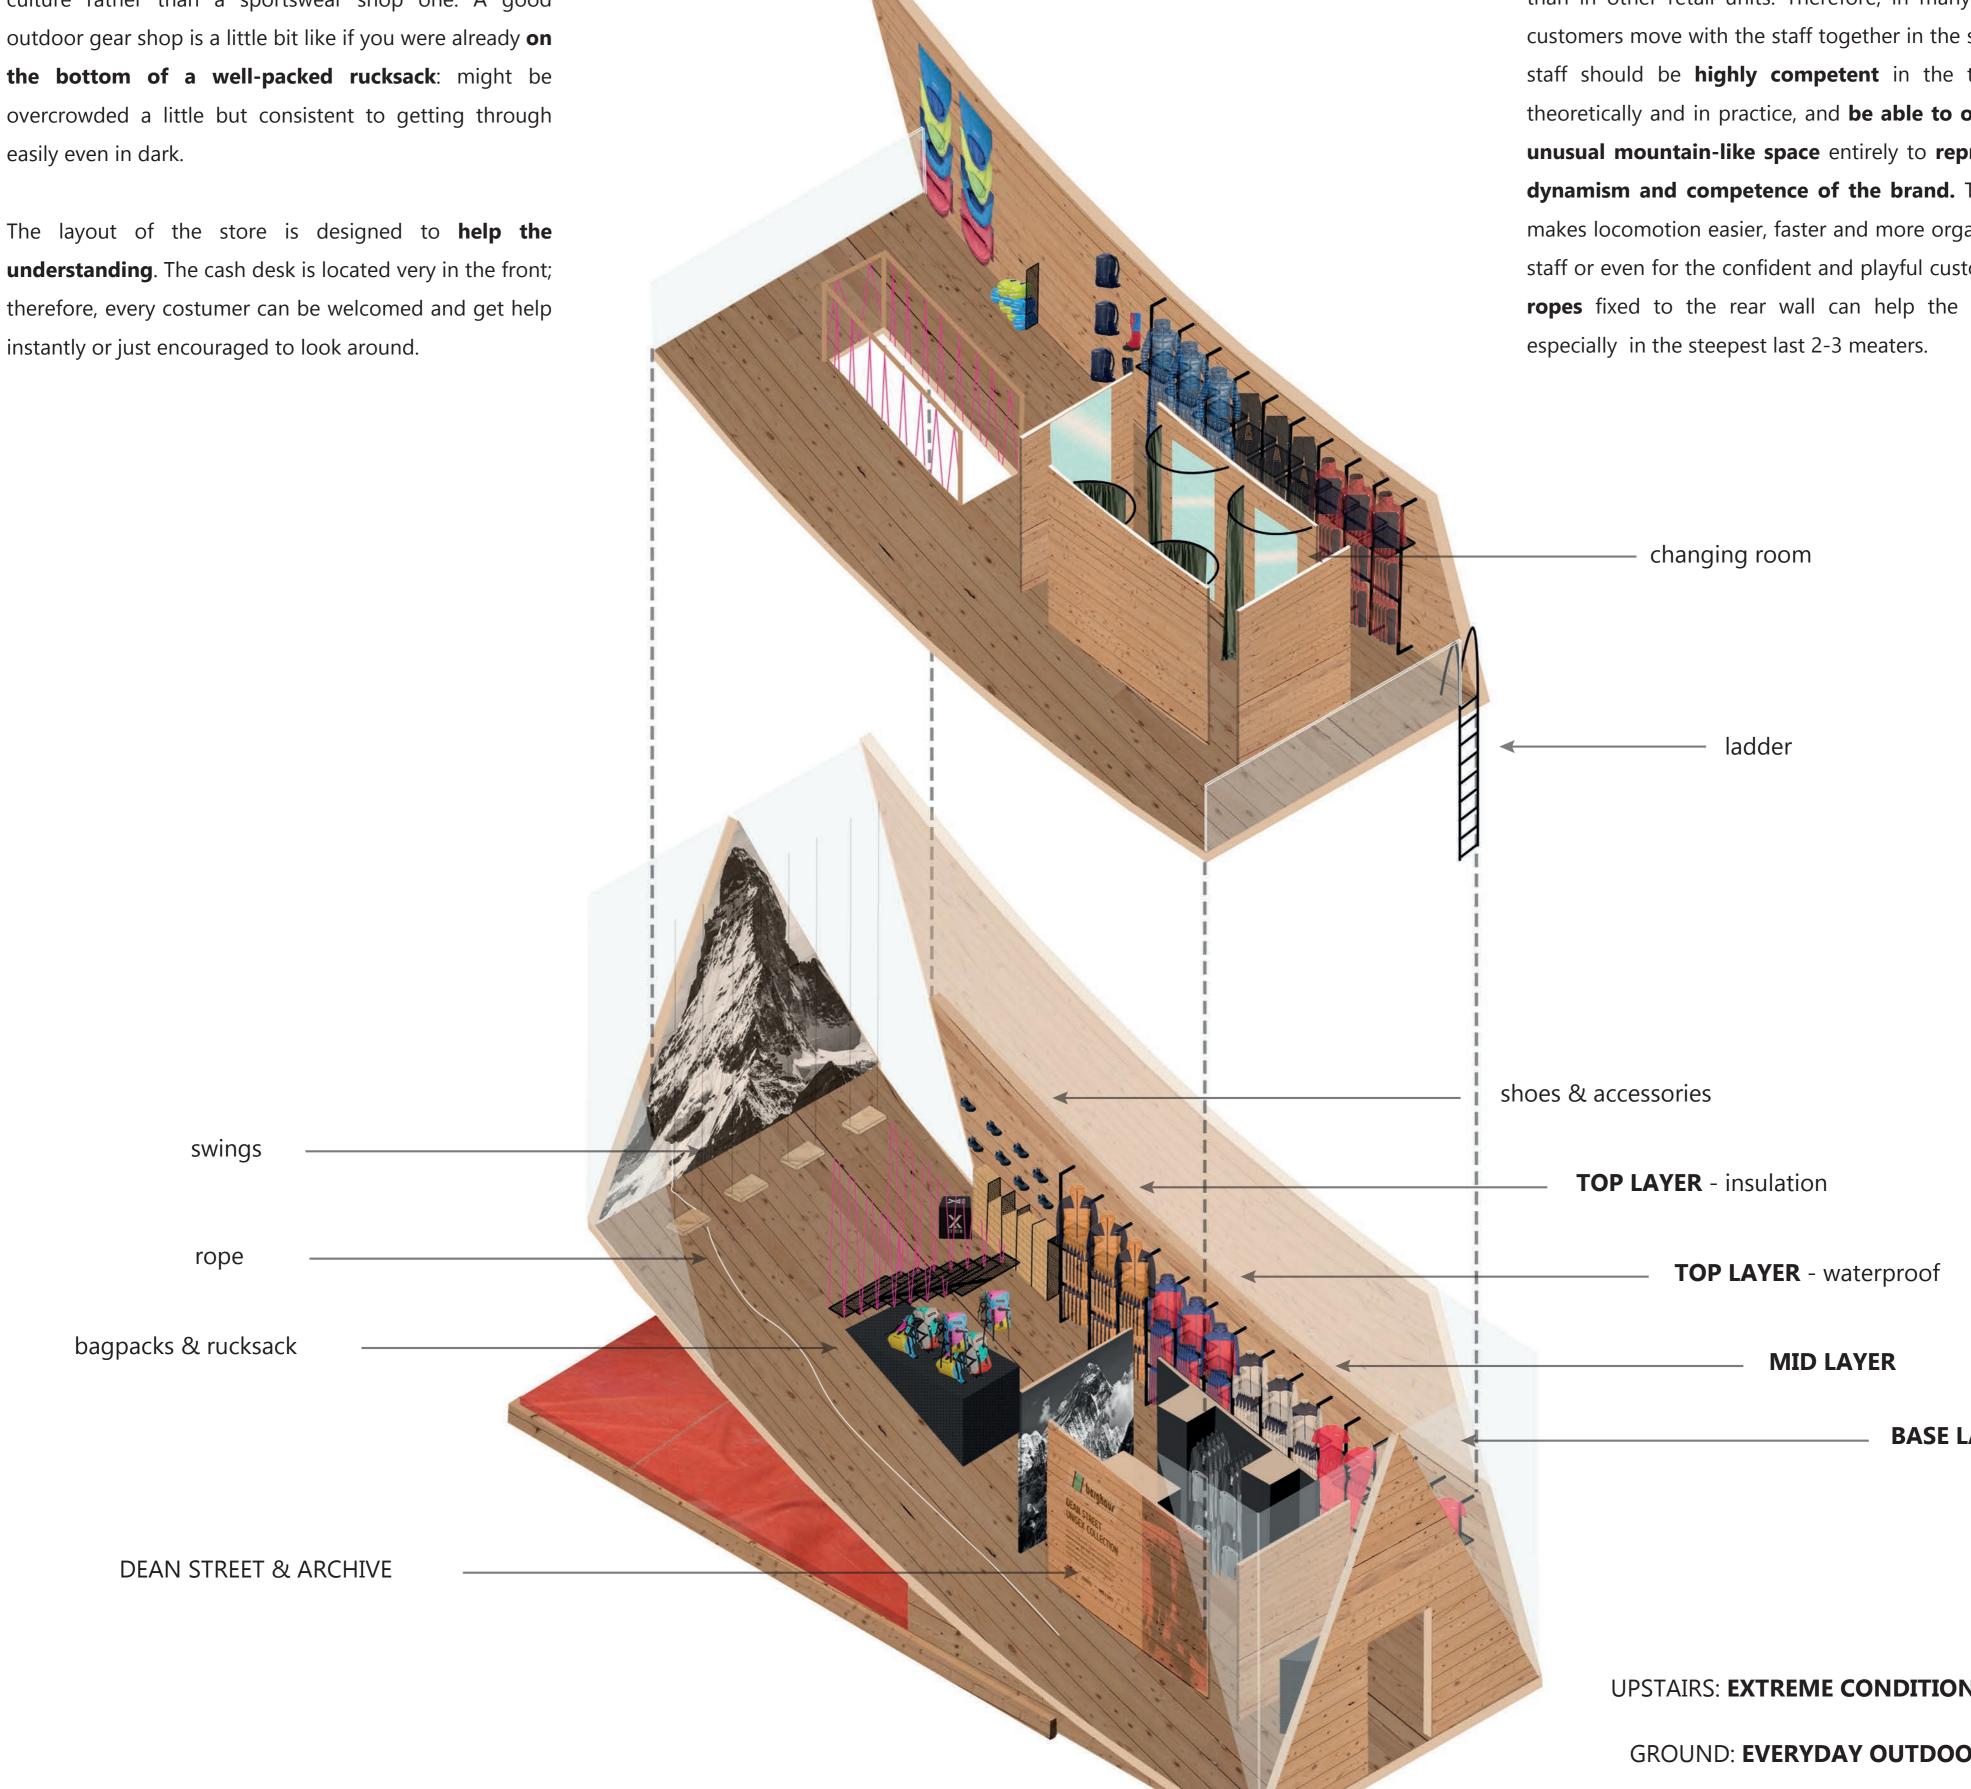

## **Staff orientated experience**

This design delivers a strong outdoor gear shop aesthetic culture rather than a sportswear shop one. A good outdoor gear shop is a little bit like if you were already on the bottom of a well-packed rucksack: might be overcrowded a little but consistent to getting through easily even in dark.

understanding. The cash desk is located very in the front; therefore, every costumer can be welcomed and get help instantly or just encouraged to look around.

## The staff and motion

In an outdoor gear shop, customers might ask more help than in other retail units. Therefore, in many cases the customers move with the staff together in the space. The staff should be **highly competent** in the topic both theoretically and in practice, and be able to occupy the unusual mountain-like space entirely to represent the dynamism and competence of the brand. The ladder makes locomotion easier, faster and more organic for the staff or even for the confident and playful customers. The ropes fixed to the rear wall can help the movement

**BASE LAYER** 

**UPSTAIRS: EXTREME CONDITIONS** 

GROUND: **EVERYDAY OUTDOOR** 