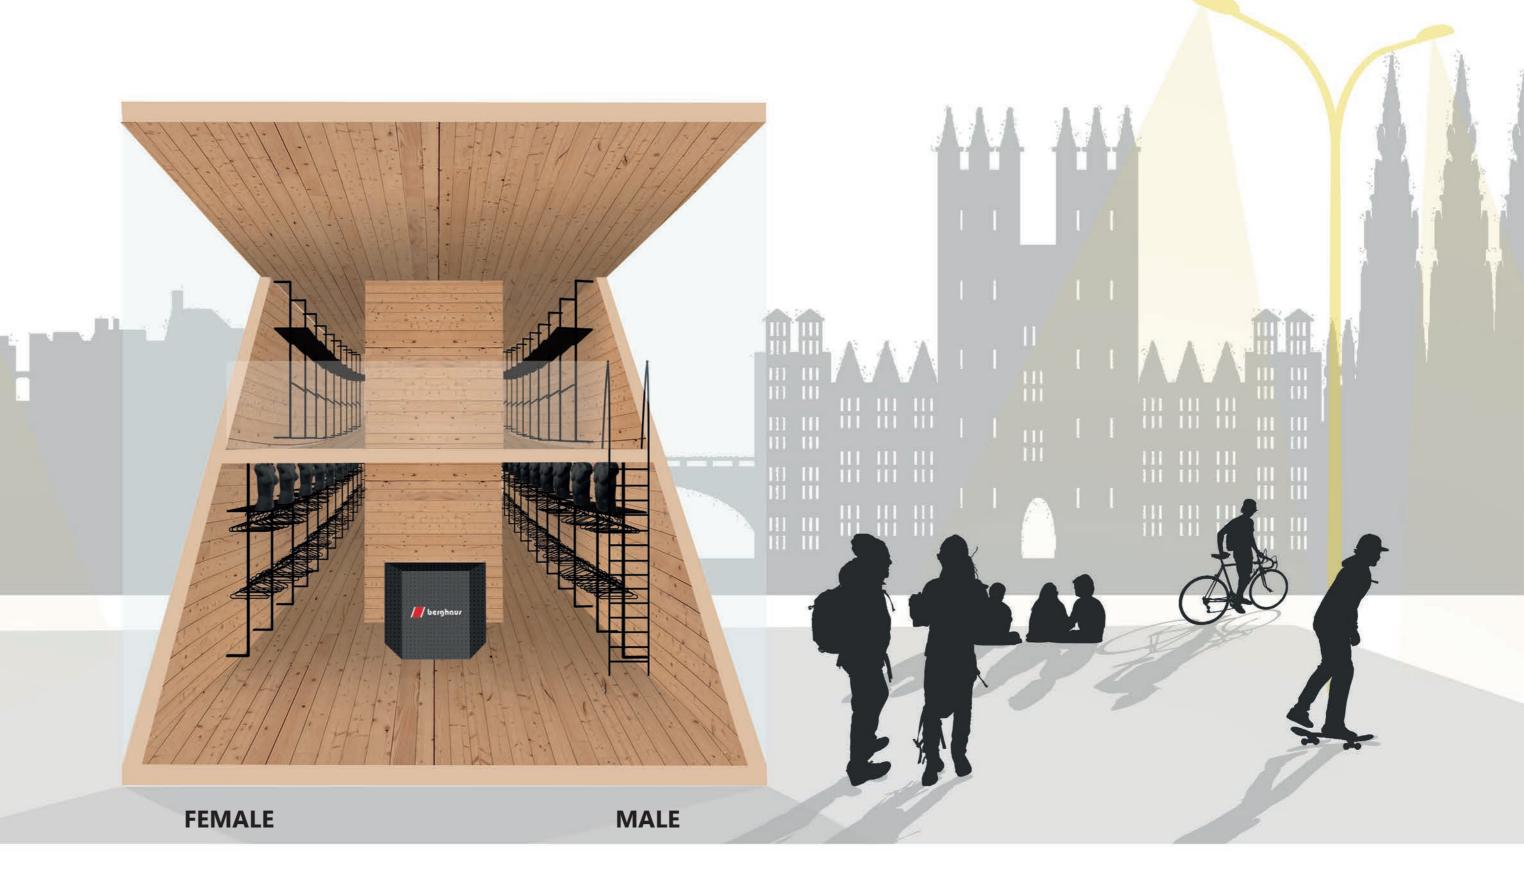

## The staff and motion

In an outdoor gear shop, customers might ask more help than in other retail units. Therefore, in many cases the customers move with the staff together in the space. The staff should be **highly competent** in the topic both theoretically and in practice, and be able to occupy the unusual mountain-like space entirely to represent the dynamism and competence of the brand. The ladder makes locomotion easier, faster and more organic for the staff or even for the confident and playful customers. The ropes fixed to the rear wall can help the movement