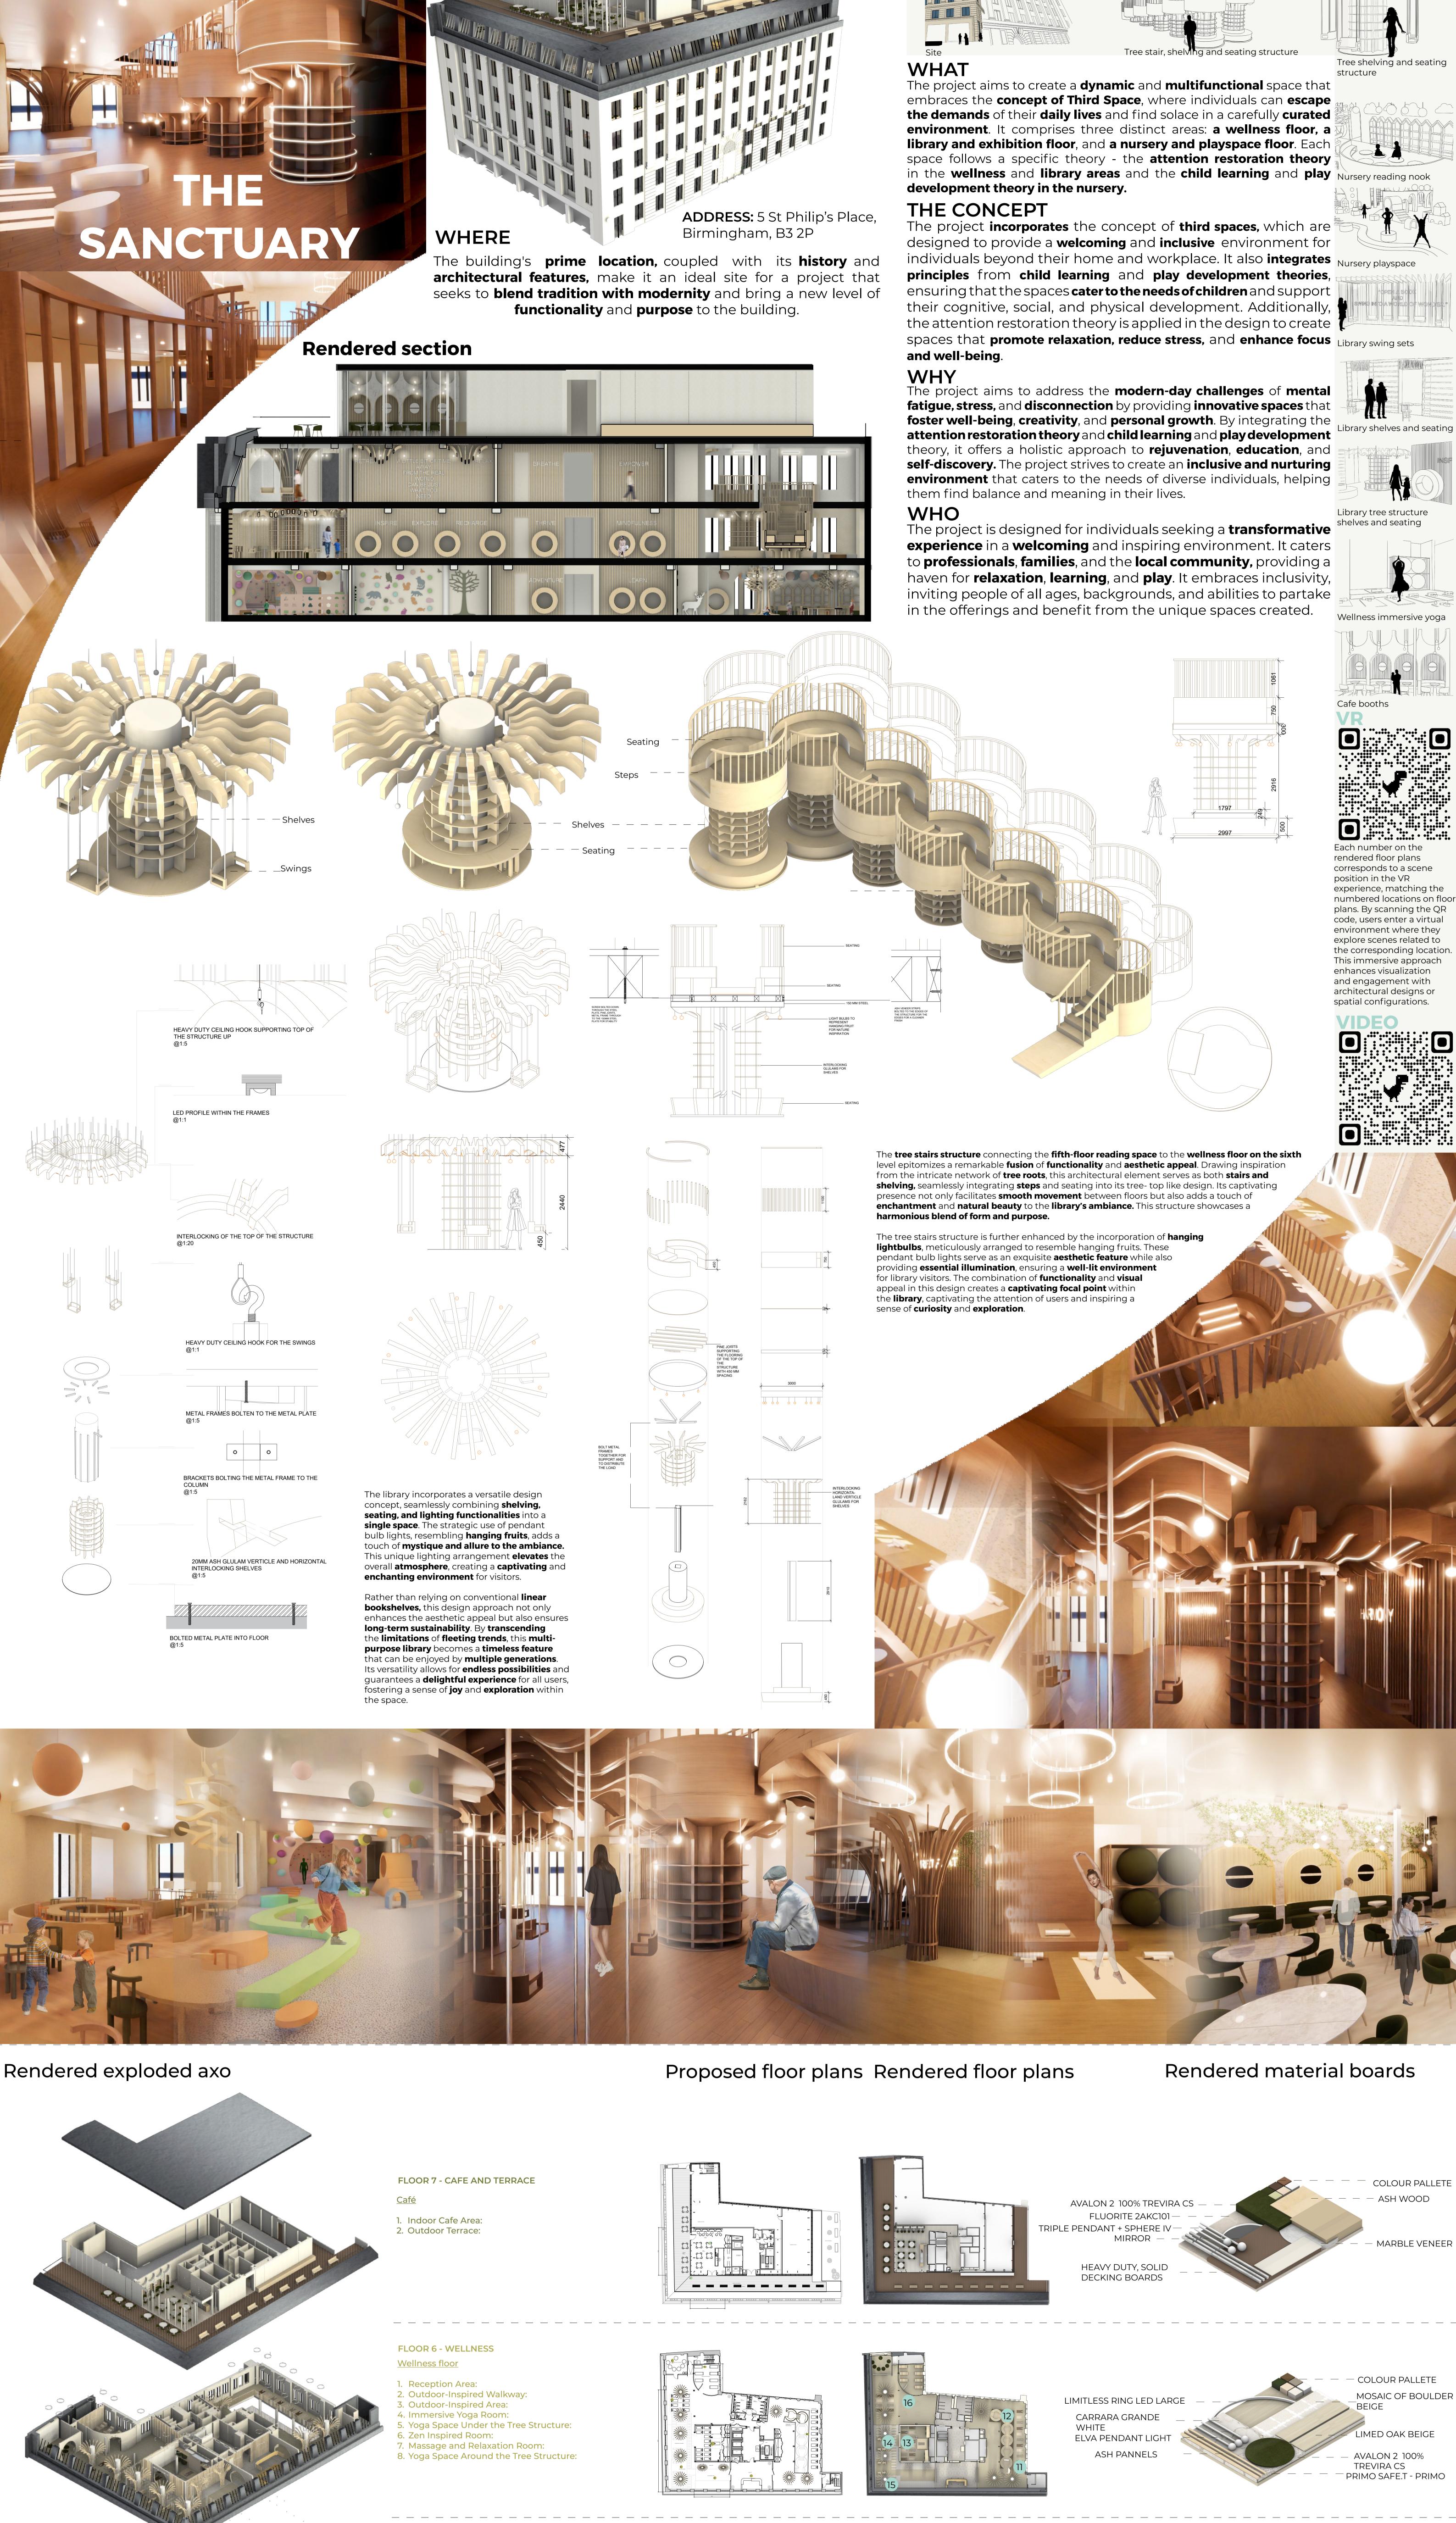

THE SITE

## FLOOR 5 - LIBRARY AND IMMERSIVE SPACE <u>Library</u> PRIMO SAFE.T - PRIMO ELVA PENDANT LIGHT LIMITLESS RING LED LARGE 1. Reception Area: 2. Circular Wall Seating and Window Spaces: AVALON 2 100% \_ COLOUR PALLETE 3. Tree Structures: TREVIRA CS 4. Immersive Experience Room: HUMAN ASH PANNELS -5. Quiet Reading Space: CONNECTIONS ID INSPIRATION 6. Tree Structure with Steps or Seating: COLLECTION Moss 55 - NATURALS -CARRARA GRANDE **BRUSHED ELM** WHITE NATURAL FLOOR 4 - NURSERY AND PLAY SPACE **Nursery Learning Space:** Playspace: 1. Sensory tunnel 1. Alphabets on the wall 2. Classroom area with chairs 2. Sensory wall COLOUR PALLETE 3. Balancing obstacle and tables SS5W331 WOOD FLOORING with steps and balance 3. Separate lunch area with **AVALON 2 100%** circular tables for mealtime. activities SOFT PLAY 4. Building blocks area 4. Reading nook for children TREVIRA CS **HUMAN CONNECTIONS** 5. Soft play spaces 5. Nap room on the west side ELVA PENDANT LIGHT **COLLECTION Moss** with adjustable lighting 6. Enclosed reading and **ASH PANNELS** MIRUM LEATHER for a comfortable rest immersive experience CARRARA environment. Beds with room **GRANDE WHITE** STEEL CIRCULAR cloud-shaped headrests and 7. Ballpit and climbing FRAME MIPOLAM STYL safety precautions. activities area 8. Swing set 6. Computer suite 9. Craft area