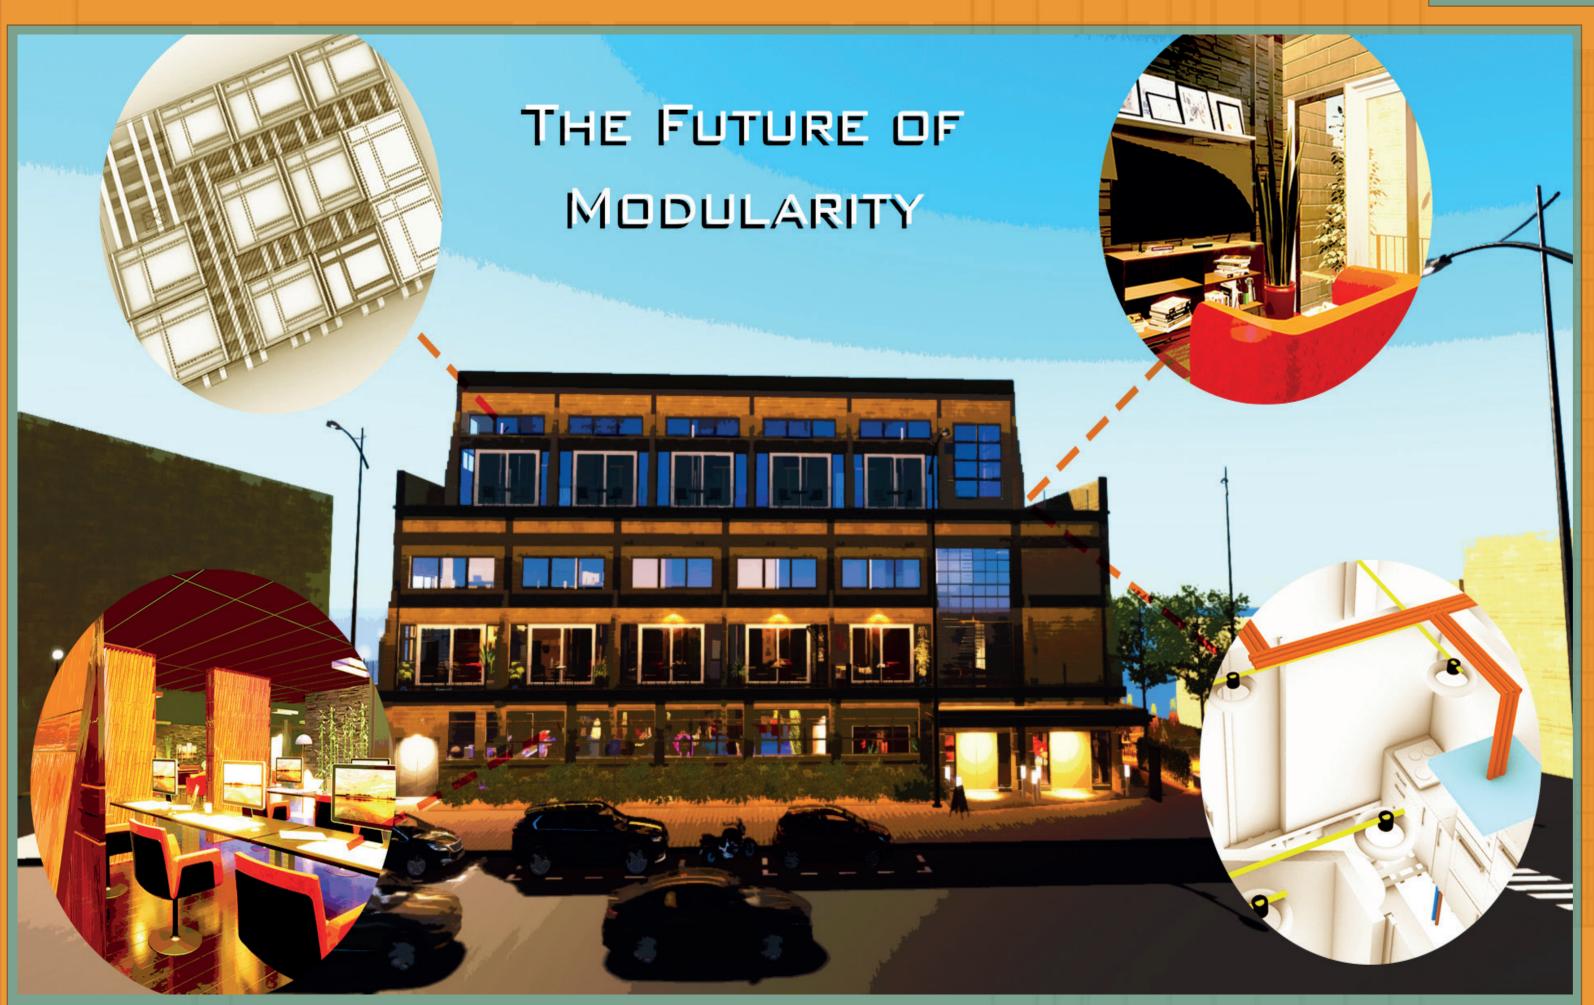

THIS PROJECT AIMS TO REINVENT CONVENTIONS IN APPROACH TO RESIDENTIAL SPACES BY IMPLEMENTING MODULAR TECHNOLOGY FORMS WHICH ALLOWS USER PERSONALISATION & INTERACTIONS WITH THEIR HOMES.

THIS SCHEME ALLOWS FOR SMALL FOOTPRINT
RESIDENCES TO BE
INHABITED BUT ALSO ADAPTED TO SUIT
DIFFERENT LIFESTYLES AND
NEEDS AS WELL AS MAKIMISE AVALIABLE
HOUSING WITHIN BATH

BUILDABLE AND HABITABLE LAND ACROSS OUR
PLANET IS A FINITE
RESOURCE IN WHICH WE MUST
USE CAREFULLY. THIS SCHEME ALLOWS
FOR SPATIAL MAXIMISATION TO OCCUR AND
FOR HUMANS TO RESIDE WITHIN SMALLER
LIVING SPACES.

## INITIAL CONCEPTS

THE MODULARITY SYSTEM WAS DESIGNED IN ORDER TO MAXIMISE THE USUABLE SPACE THROUGHOUT THE APARTMENTS DESIGNED WITHIN THIS PROJECT.

THE SYSTEM REFLECTS THAT OF A RAIL TRACK SYSTEM WHICH ALLOWS THE WALLS WITHIN THESE APARTMENTS TO MOVE IN ACCORDANCE WITH THE NEEDS OF THE INHABITANTS.

IT IS AN ELECTRICAL AND AUTOMATED PROCESS TO FUTUREPROOF THE IDEA AS WELL AS ALLOWS FOR SIMPLE USER INTERACTIONS WITHOUT LIMITATIONS CAUSED BY PHYSICAL ABILITY