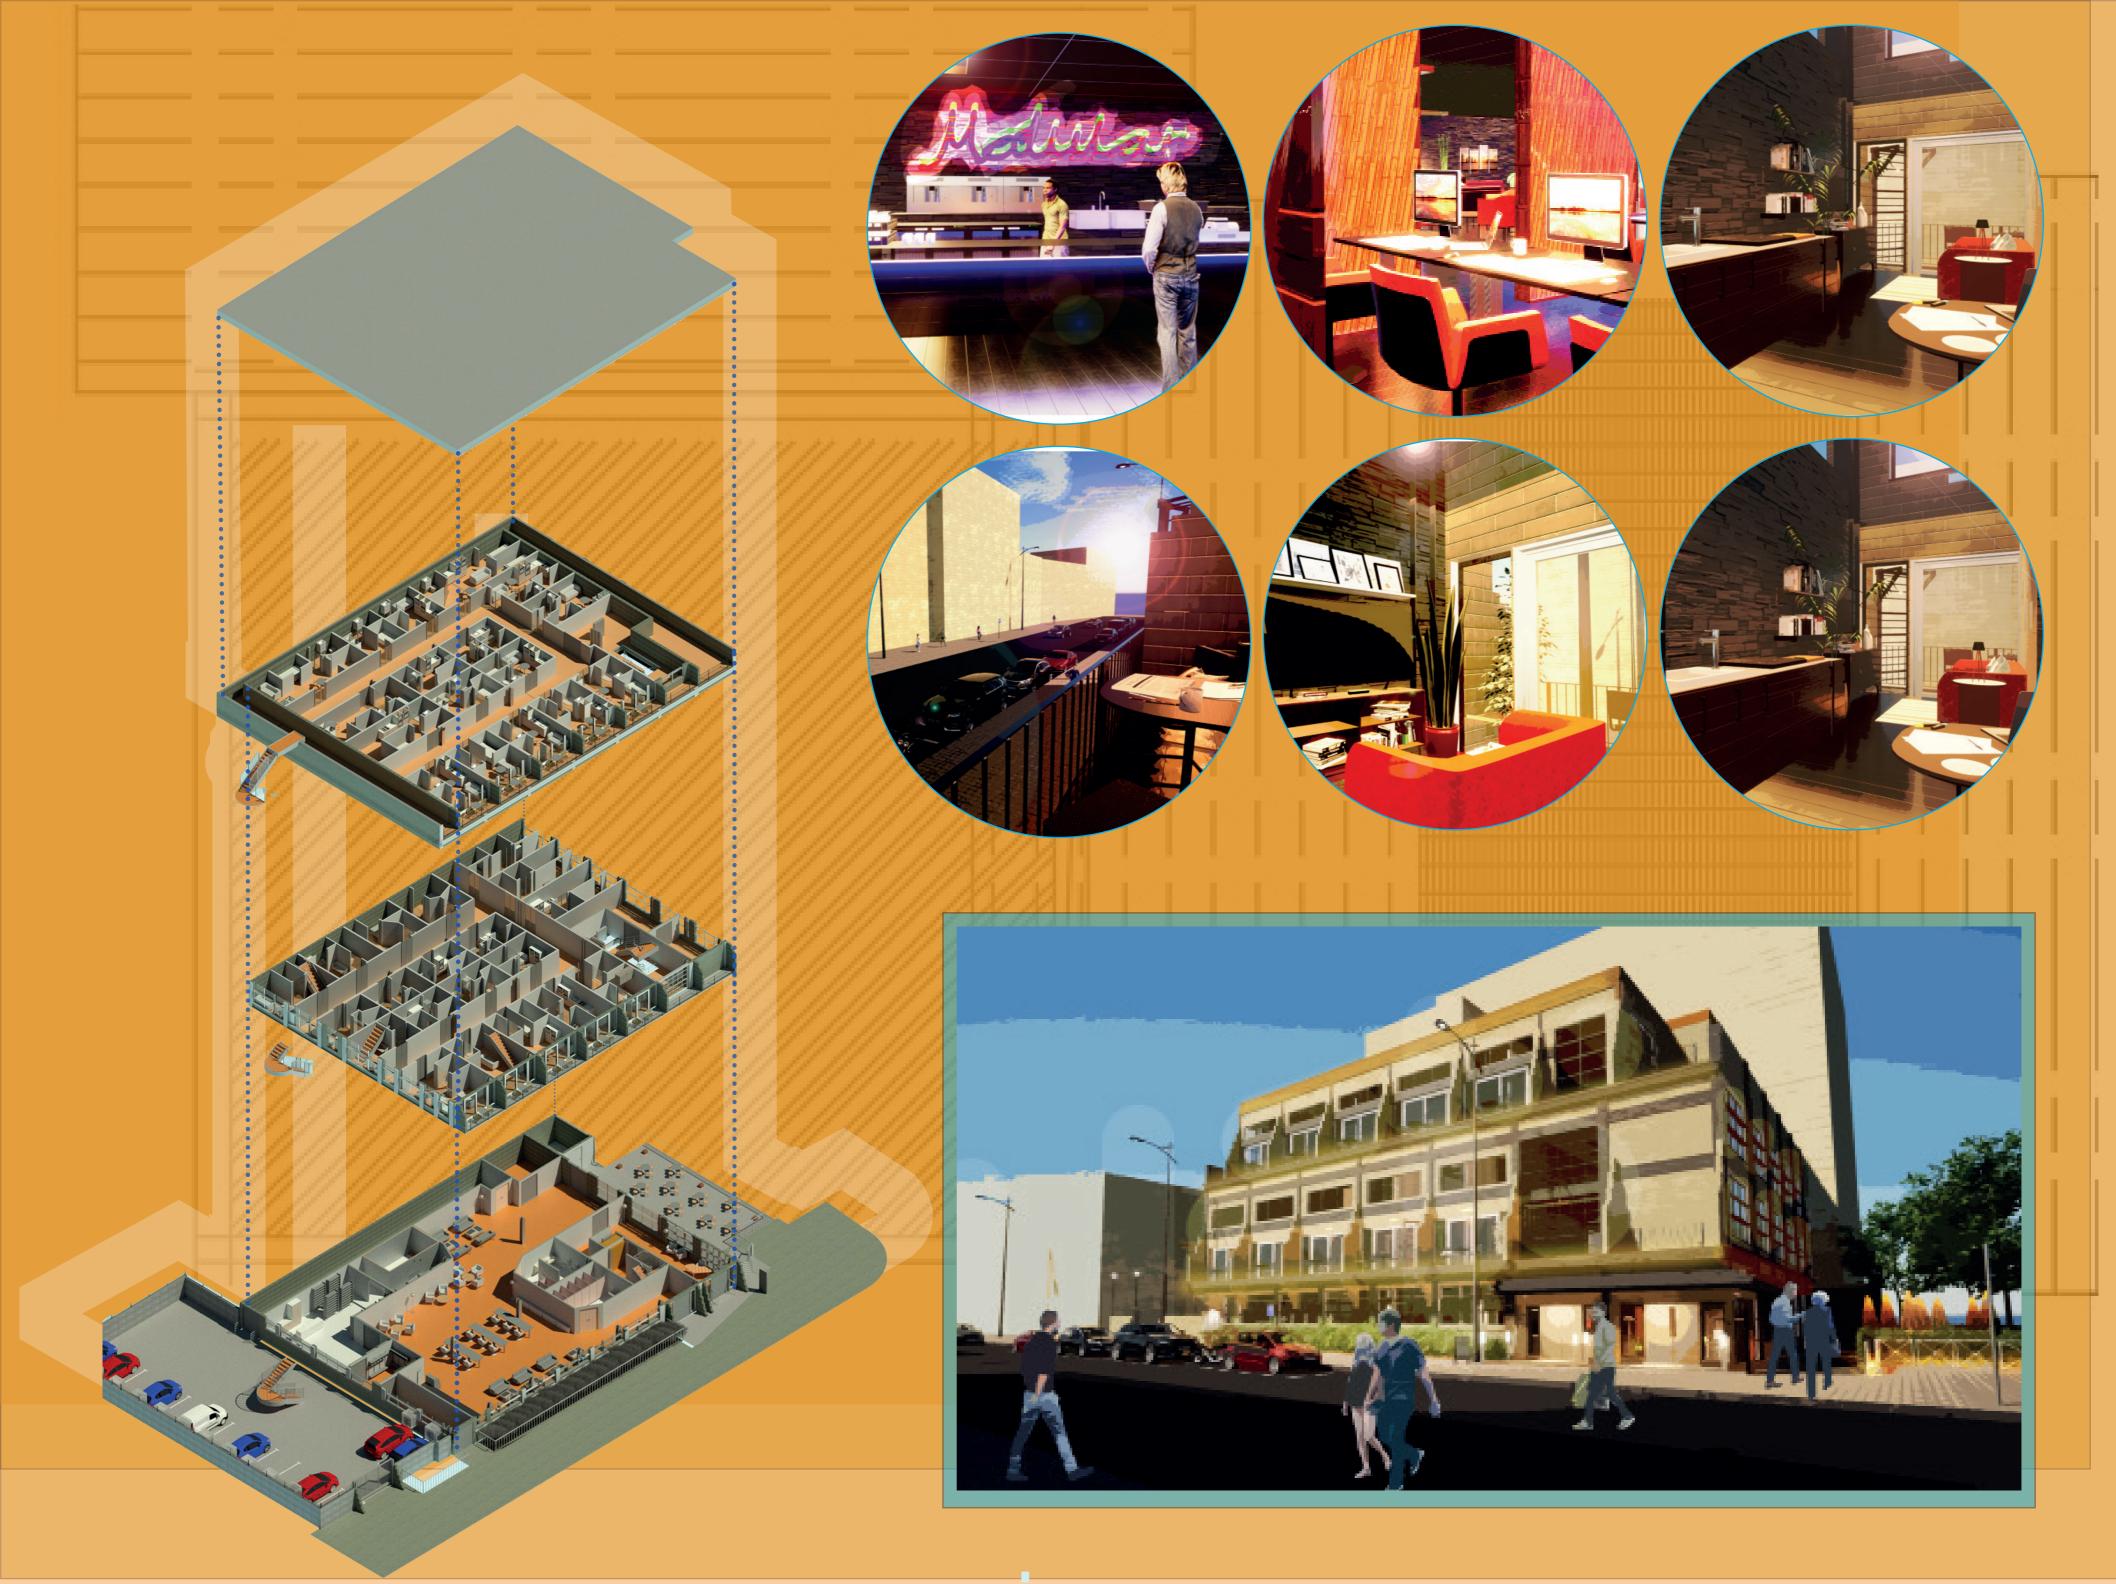

THIS PROJECT AIMS TO REINVENT CONVENTIONS IN APPROACH TO RESIDENTIAL SPACES BY IMPLEMENTING MODULAR TECHNOLOGY FORMS WHICH ALLOWS USER PERSONALISATION & INTERACTIONS WITH THEIR HOMES.

THIS SCHEME ALLOWS FOR SMALL FOOTPRINT
RESIDENCES TO BE
INHABITED BUT ALSO ADAPTED TO SUIT
DIFFERENT LIFESTYLES AND
NEEDS AS WELL AS MAKIMISE AVALIABLE
HOUSING WITHIN BATH

BUILDABLE AND HABITABLE LAND ACROSS OUR
PLANET IS A FINITE
RESOURCE IN WHICH WE MUST
USE CAREFULLY. THIS SCHEME ALLOWS
FOR SPATIAL MAXIMISATION TO OCCUR AND
FOR HUMANS TO RESIDE WITHIN SMALLER
LIVING SPACES.

## CHOSEN LOCATION – PLYMOUTH HOUSE, MONMOUTH STREET, BATH, SOMERSET

BATH'S HISTORICAL SIGNIFICANCE, UNESCO WORLD HERITAGE STATUS,
CULTURAL APPEAL, ENVIRONMENTAL CONSCIOUSNESS, AND COLLABORATIVE
ATMOSPHERE MAKE IT A RELEVANT PLACE FOR THE INNOVATION OF
RESIDENTIAL FORMS IN ARCHITECTURE. BY LEVERAGING THE CITY'S
UNIQUE CHARACTERISTICS, ARCHITECTS CAN CREATE DESIGNS THAT BLEND
SEAMLESSLY WITH BATH'S EXISTING ARCHITECTURAL FABRIC WHILE
ADDRESSING THE EVOLVING NEEDS AND ASPIRATIONS OF MODERN
RESIDENTS. THE FUSION OF TRADITION AND INNOVATION IN RESIDENTIAL
ARCHITECTURE CAN CONTRIBUTE TO BATH'S CONTINUED RELEVANCE AND
HELP SHAPE ITS FUTURE AS A FORWARD-THINKING CITY.