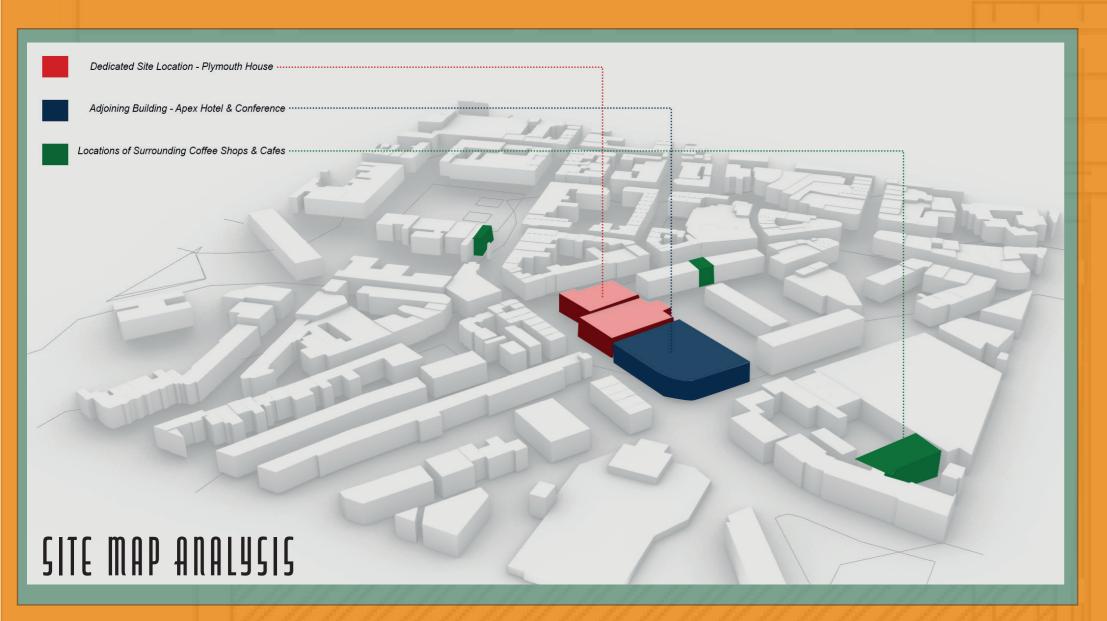

## CHOSEN LOCATION – PLYMOUTH HOUSE, MONMOUTH STREET, BATH, SOMERSET

BATH'S HISTORICAL SIGNIFICANCE, UNESCO WORLD HERITAGE STATUS,
CULTURAL APPEAL, ENVIRONMENTAL CONSCIOUSNESS, AND COLLABORATIVE
ATMOSPHERE MAKE IT A RELEVANT PLACE FOR THE INNOVATION OF
RESIDENTIAL FORMS IN ARCHITECTURE. BY LEVERAGING THE CITY'S
UNIQUE CHARACTERISTICS, ARCHITECTS CAN CREATE DESIGNS THAT BLEND
SEAMLESSLY WITH BATH'S EXISTING ARCHITECTURAL FABRIC WHILE
ADDRESSING THE EVOLVING NEEDS AND ASPIRATIONS OF MODERN
RESIDENTS. THE FUSION OF TRADITION AND INNOVATION IN RESIDENTIAL
ARCHITECTURE CAN CONTRIBUTE TO BATH'S CONTINUED RELEVANCE AND
HELP SHAPE ITS FUTURE AS A FORWARD-THINKING CITY.