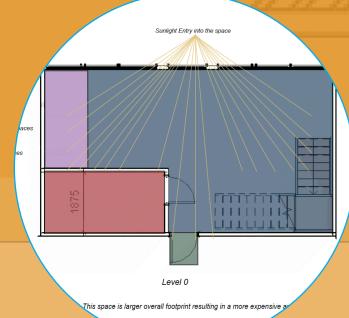

Standard Apartment Design #2

## INITIAL CONCEPTS

THE MODULARITY SYSTEM WAS DESIGNED IN ORDER TO MAXIMISE THE USUABLE SPACE THROUGHOUT THE APARTMENTS DESIGNED WITHIN THIS PROJECT.

THE SYSTEM REFLECTS THAT OF A RAIL TRACK SYSTEM WHICH ALLOWS THE WALLS WITHIN THESE APARTMENTS TO MOVE IN ACCORDANCE WITH THE NEEDS OF THE INHABITANTS.