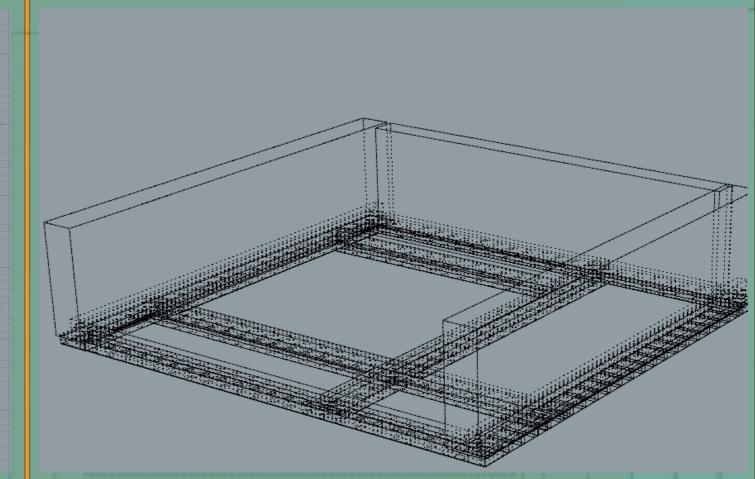

## INITIAL CONCEPTS

THE MODULARITY SYSTEM WAS DESIGNED IN ORDER TO MAXIMISE THE USUABLE SPACE THROUGHOUT THE APARTMENTS DESIGNED WITHIN THIS PROJECT.

THE SYSTEM REFLECTS THAT OF A RAIL TRACK SYSTEM WHICH ALLOWS THE WALLS WITHIN THESE APARTMENTS TO MOVE IN ACCORDANCE WITH THE NEEDS OF THE INHABITANTS.

IT IS AN ELECTRICAL AND AUTOMATED PROCESS TO FUTUREPROOF THE IDEA AS WELL AS ALLOWS FOR SIMPLE USER INTERACTIONS WITHOUT LIMITATIONS CAUSED BY PHYSICAL ABILITY