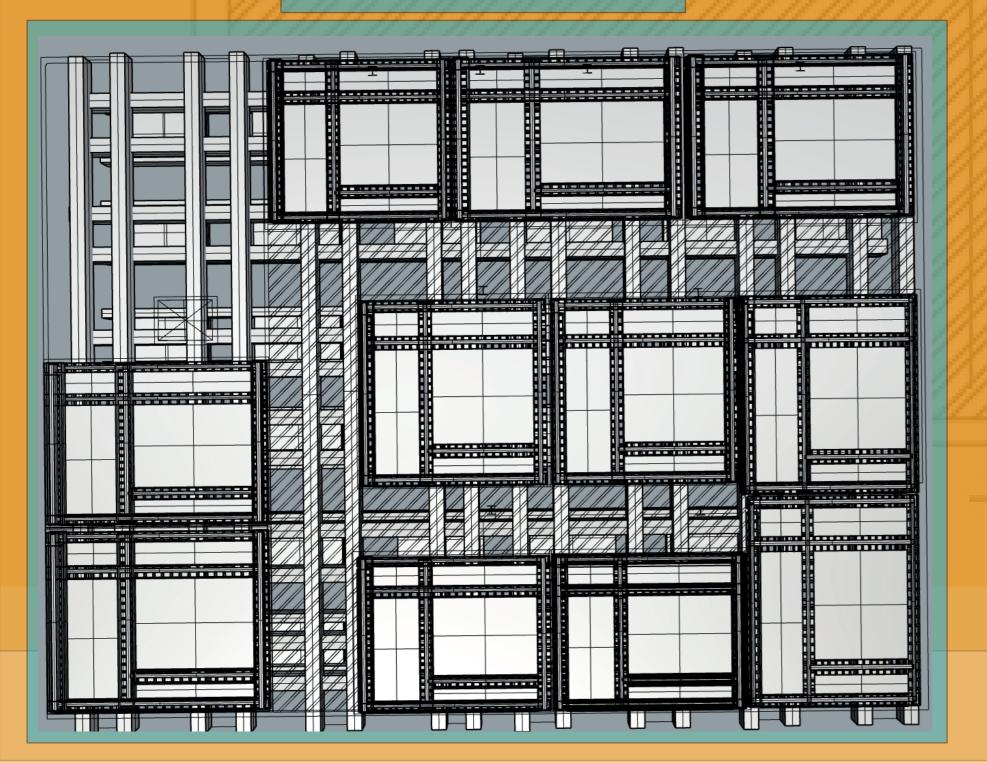

## INITIAL CONCEPTS

THE MODULARITY SYSTEM WAS DESIGNED IN ORDER TO MAXIMISE THE USUABLE SPACE THROUGHOUT THE APARTMENTS DESIGNED WITHIN THIS PROJECT.

THE SYSTEM REFLECTS THAT OF A RAIL TRACK SYSTEM WHICH ALLOWS THE WALLS WITHIN THESE APARTMENTS TO MOVE IN ACCORDANCE WITH THE NEEDS OF THE INHABITANTS.

IT IS AN ELECTRICAL AND AUTOMATED PROCESS TO FUTUREPROOF THE IDEA AS WELL AS ALLOWS FOR SIMPLE USER INTERACTIONS WITHOUT LIMITATIONS CAUSED BY PHYSICAL ABILITY