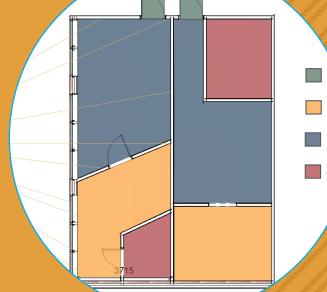

Standard Apartment Design #2

## INITIAL CONCEPTS

THE MODULARITY SYSTEM WAS DESIGNED IN ORDER TO MAXIMISE THE USUABLE SPACE THROUGHOUT THE APARTMENTS DESIGNED WITHIN THIS PROJECT.

THE SYSTEM REFLECTS THAT OF A RAIL TRACK SYSTEM WHICH ALLOWS THE WALLS WITHIN THESE APARTMENTS TO MOVE IN ACCORDANCE WITH THE NEEDS OF THE INHABITANTS.