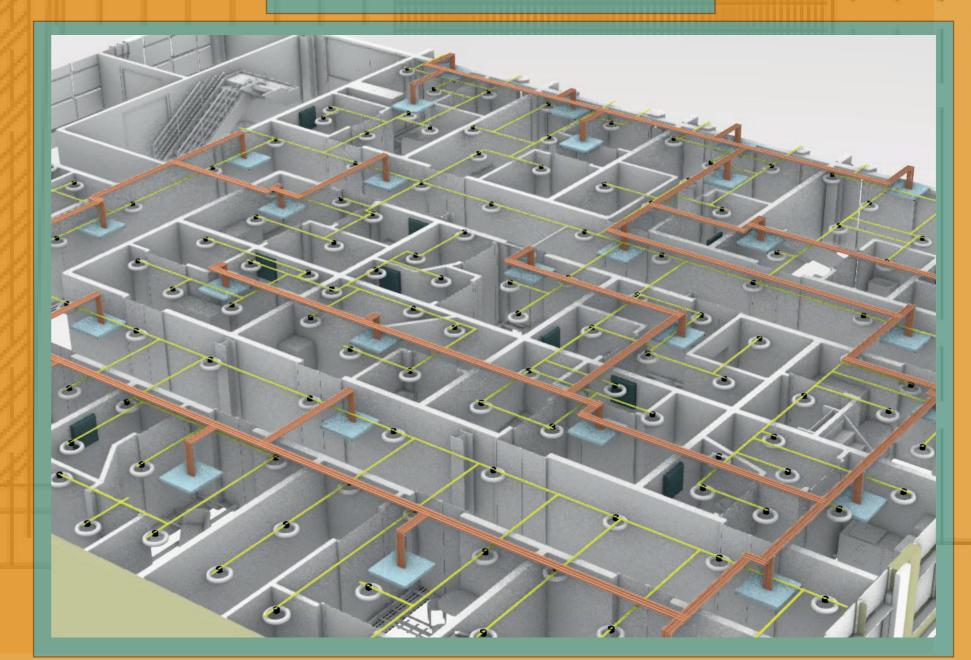

## tiuur zazzew woder

THE FINAL MODEL ILLUSTRATES THE SERVICES PRESENT THROUGHOUT THE FIRST FLOOR OF THE BUILDING, INCLUDING LIGHTING, ELECTRICITY AND AIR HANDLING, WHILST THE MODULARITY SYSTEM SITS BENEATH THE FLOOR, LOCKED INTO THE SINGLE LEVEL APARTMENTS THROUGHOUT THIS LEVEL.