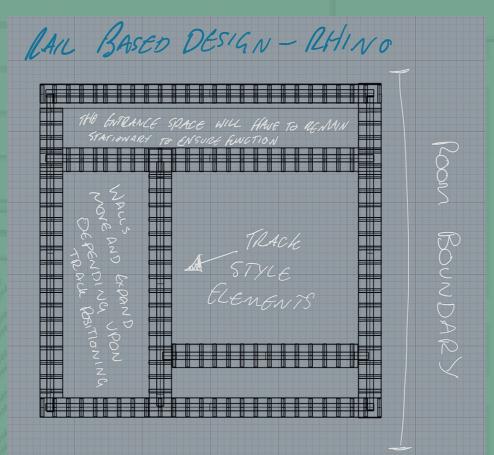

## INITIAL CONCEPTS

THE MODULARITY SYSTEM WAS DESIGNED IN ORDER TO MAXIMISE THE USUABLE SPACE THROUGHOUT THE APARTMENTS DESIGNED WITHIN THIS PROJECT.

THE SYSTEM REFLECTS THAT OF A RAIL TRACK SYSTEM WHICH ALLOWS THE WALLS WITHIN THESE APARTMENTS TO MOVE IN ACCORDANCE WITH THE NEEDS OF THE INHABITANTS.

IT IS AN ELECTRICAL AND AUTOMATED PROCESS TO FUTUREPROOF THE IDEA AS WELL AS ALLOWS FOR SIMPLE USER INTERACTIONS WITHOUT LIMITATIONS CAUSED BY PHYSICAL ABILITY