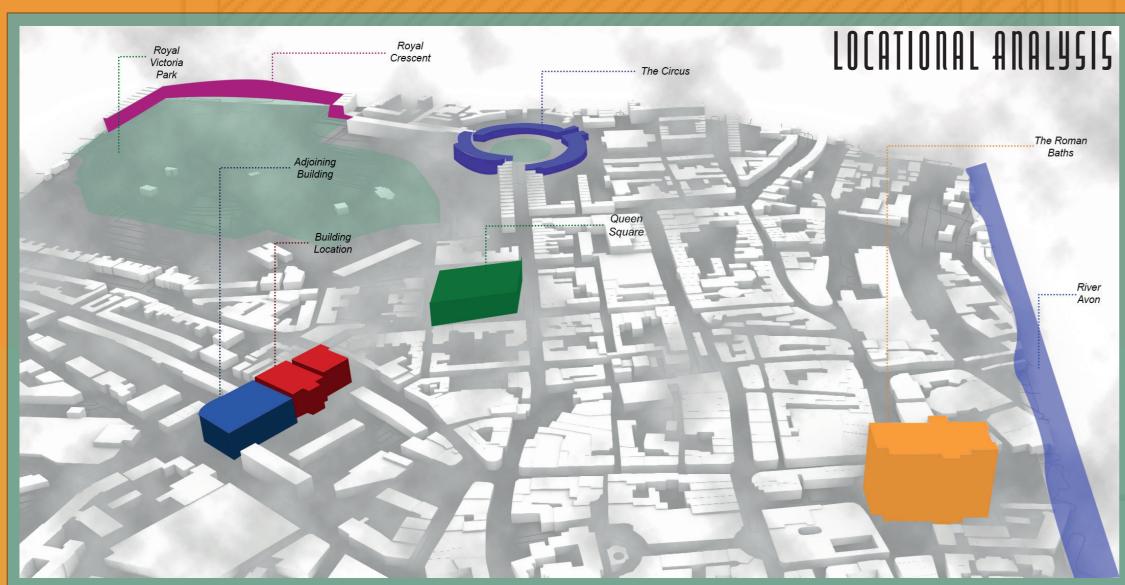

## CHOSEN LOCATION – PLYMOUTH HOUSE, MONMOUTH STREET, BATH, SOMERSET

BATH'S HISTORICAL SIGNIFICANCE, UNESCO WORLD HERITAGE STATUS,
CULTURAL APPEAL, ENVIRONMENTAL CONSCIOUSNESS, AND COLLABORATIVE
ATMOSPHERE MAKE IT A RELEVANT PLACE FOR THE INNOVATION OF
RESIDENTIAL FORMS IN ARCHITECTURE. BY LEVERAGING THE CITY'S
UNIQUE CHARACTERISTICS, ARCHITECTS CAN CREATE DESIGNS THAT BLEND
SEAMLESSLY WITH BATH'S EXISTING ARCHITECTURAL FABRIC WHILE
ADDRESSING THE EVOLVING NEEDS AND ASPIRATIONS OF MODERN
RESIDENTS. THE FUSION OF TRADITION AND INNOVATION IN RESIDENTIAL
ARCHITECTURE CAN CONTRIBUTE TO BATH'S CONTINUED RELEVANCE AND
HELP SHAPE ITS FUTURE AS A FORWARD-THINKING CITY.