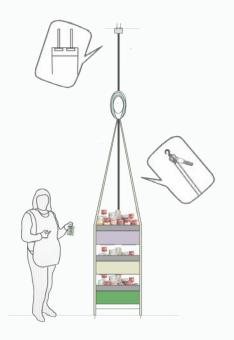

1:100 FIRST FLOOR PLAN KEY 8 FOOD WORKSHOPS STAFFROOM FOR WORKERS COMMUNAL RELAXATION OPEN SPACE WORKER/BEEHIVE STORAGE (12) W/C

 The food is donated, and each put into a labelled and colour coded box.

2. Once full the box is taken out and put onto a trolley by one of the volunteers. In this time the top layers move down the conveyor to wait until they are once full.

3. Here all the boxes have moved down to the bottom, so the new empty box (from which the food is taken to the prep room) is replaced on the conveyor ready to be filled up again.