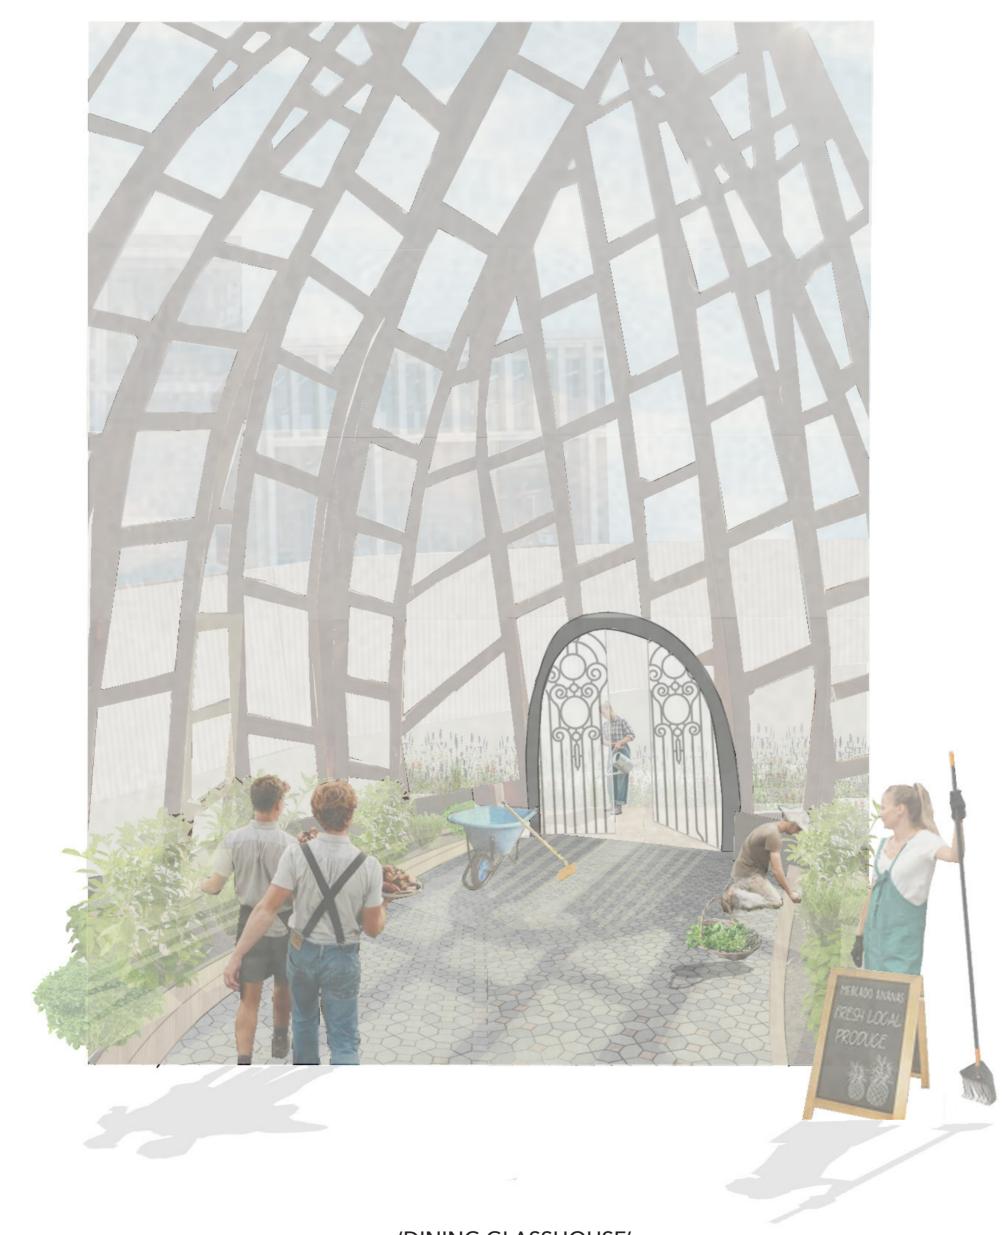

FOODBANK PREPARATION

EXTERIOR GLASSHOUSE

COMMUNITY TABLE HEALTHY FOODS

The project, Cultivation kitchen represents the harsh realities of food poverty, due to the ever-growing cost of living crisis devastating the UK and its inhabitants at current. The programme focuses on combining the food donated by local residents, with the fresh produce grown on site. The fresh herbs and produce will create substantial, flavourful meals, which regular food banks don't provide, to those most in need. This allows hearty and delicious meals to be accessible to everyone rather than a luxury. Cultivation Kitchens newly developed glasshouse, will provide visitors with a communal eating arrangement, allowing them to be immersed within the fresh flavours and homegrown produce, which will later be incorporated to enrich their meal. The programme will also provide participants and residents, with the chance to explore the newly designed communal spaces and take part in daily workshops where the importance of flavour and nutrients are discussed.