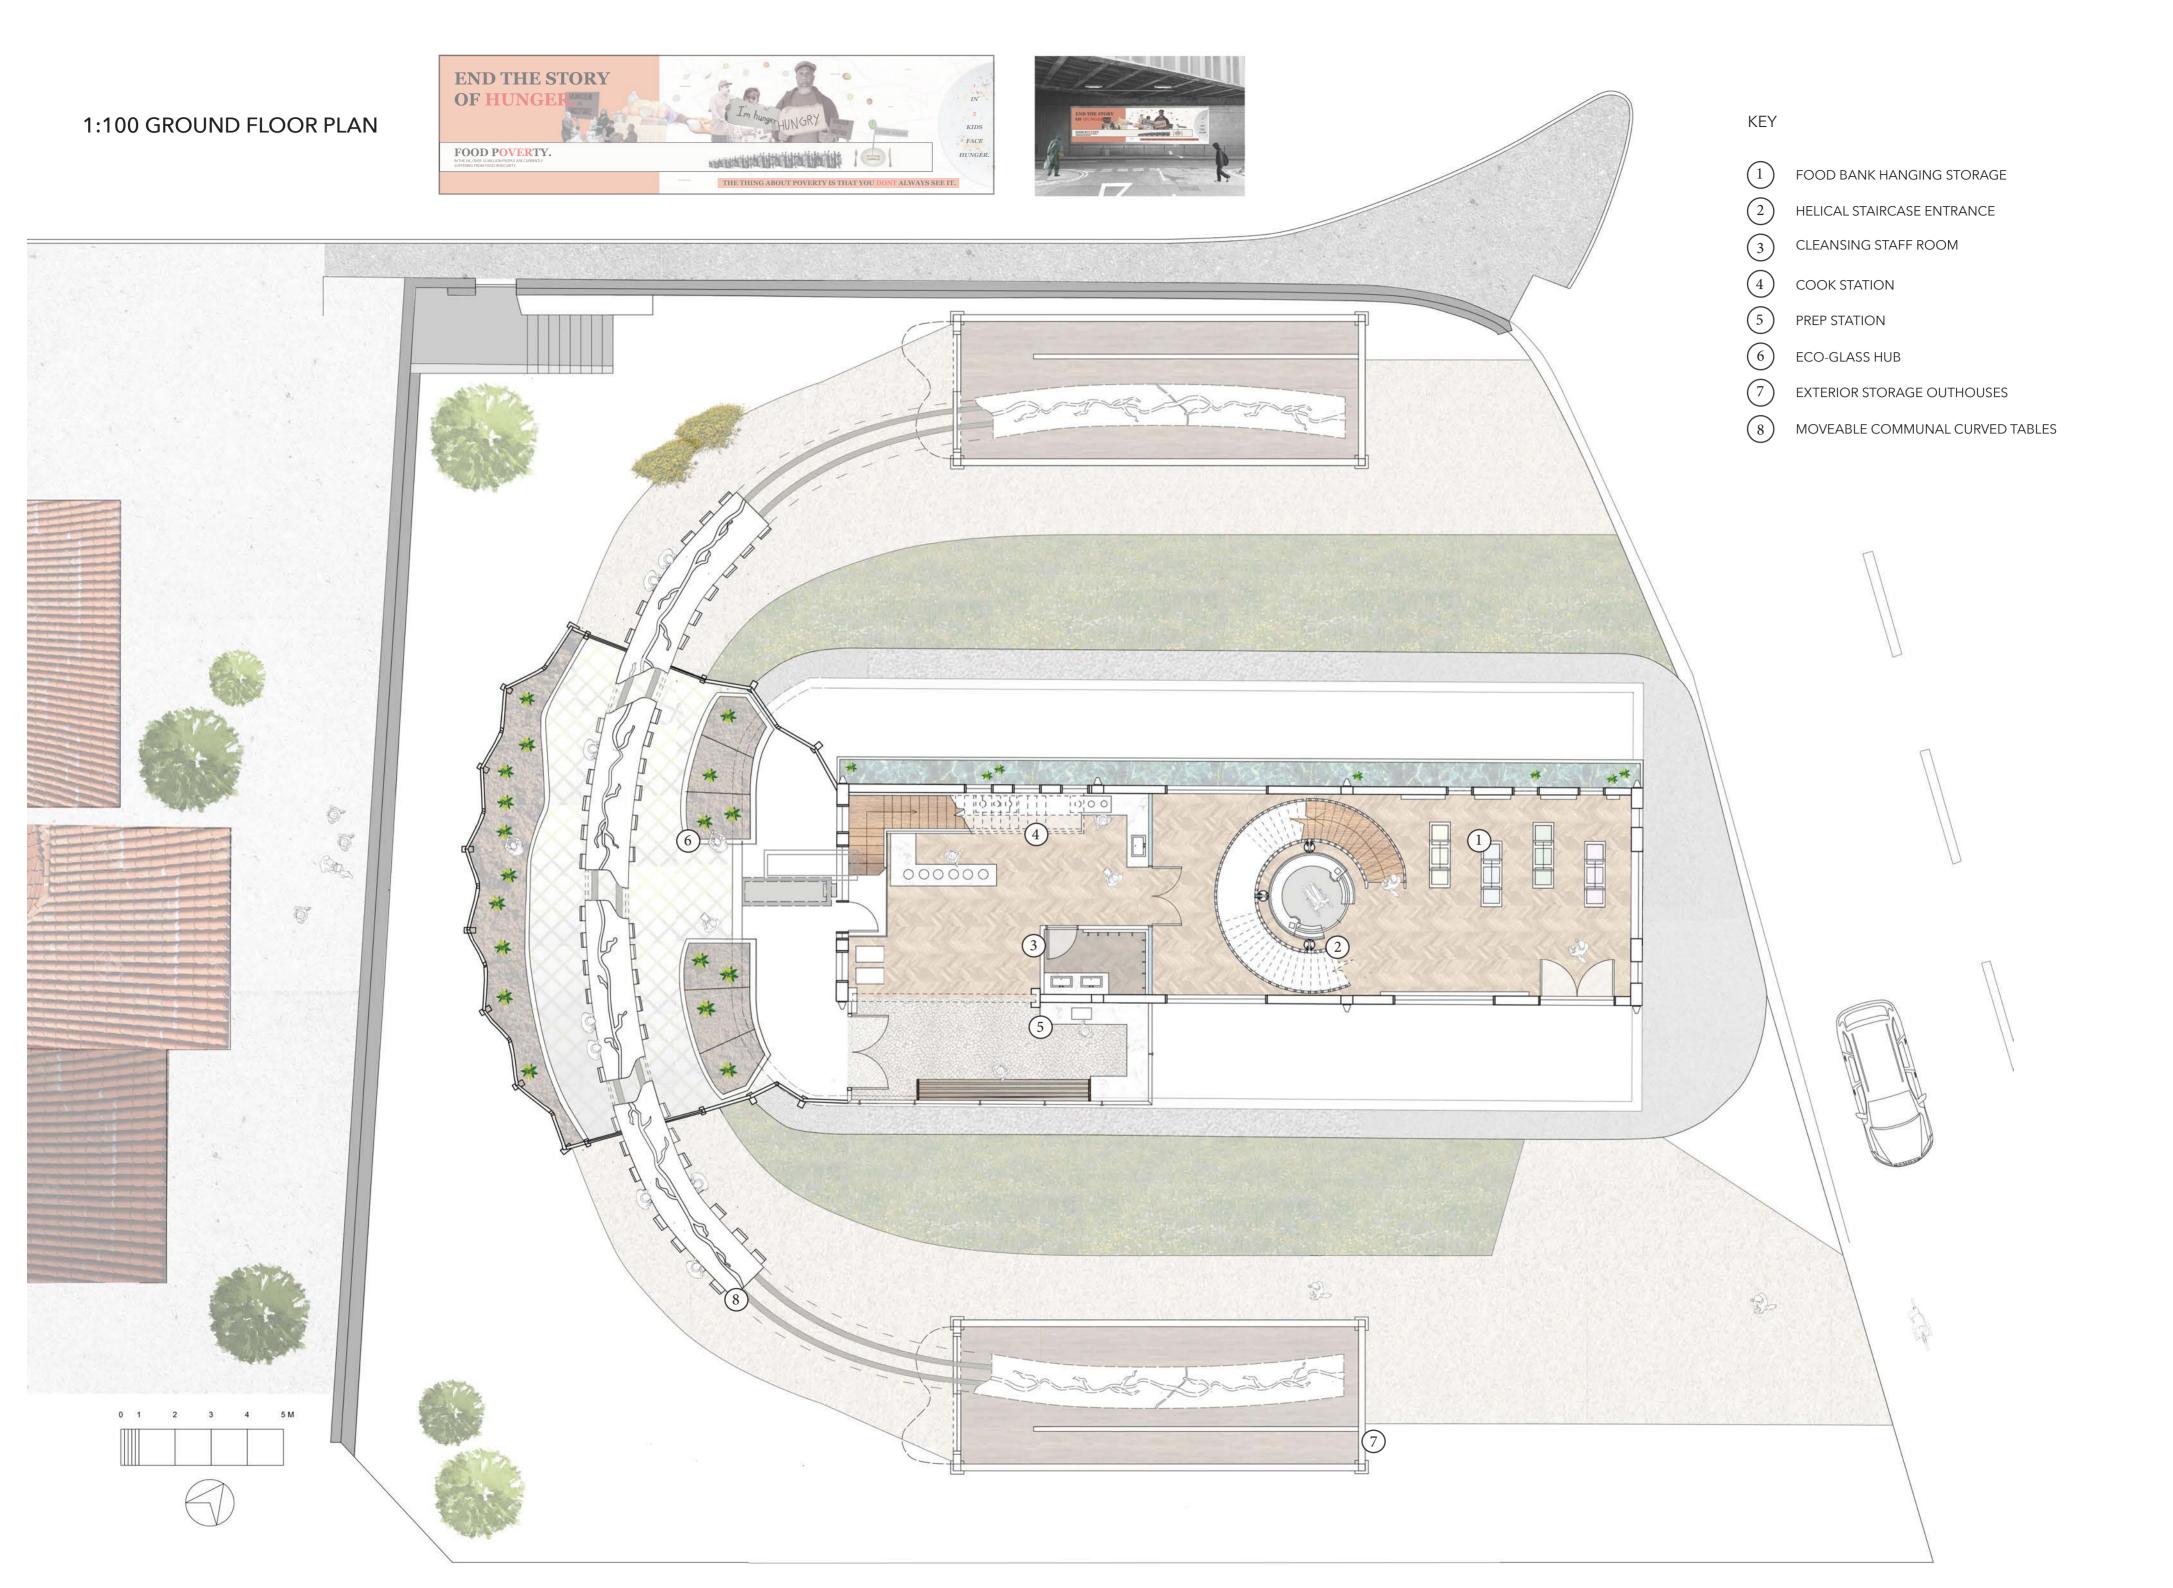

1:100 FIRST FLOOR PLAN KEY 8 FOOD WORKSHOPS STAFFROOM FOR WORKERS COMMUNAL RELAXATION OPEN SPACE WORKER/BEEHIVE STORAGE (12) W/C

 The food is donated, and each put into a labelled and colour coded box.