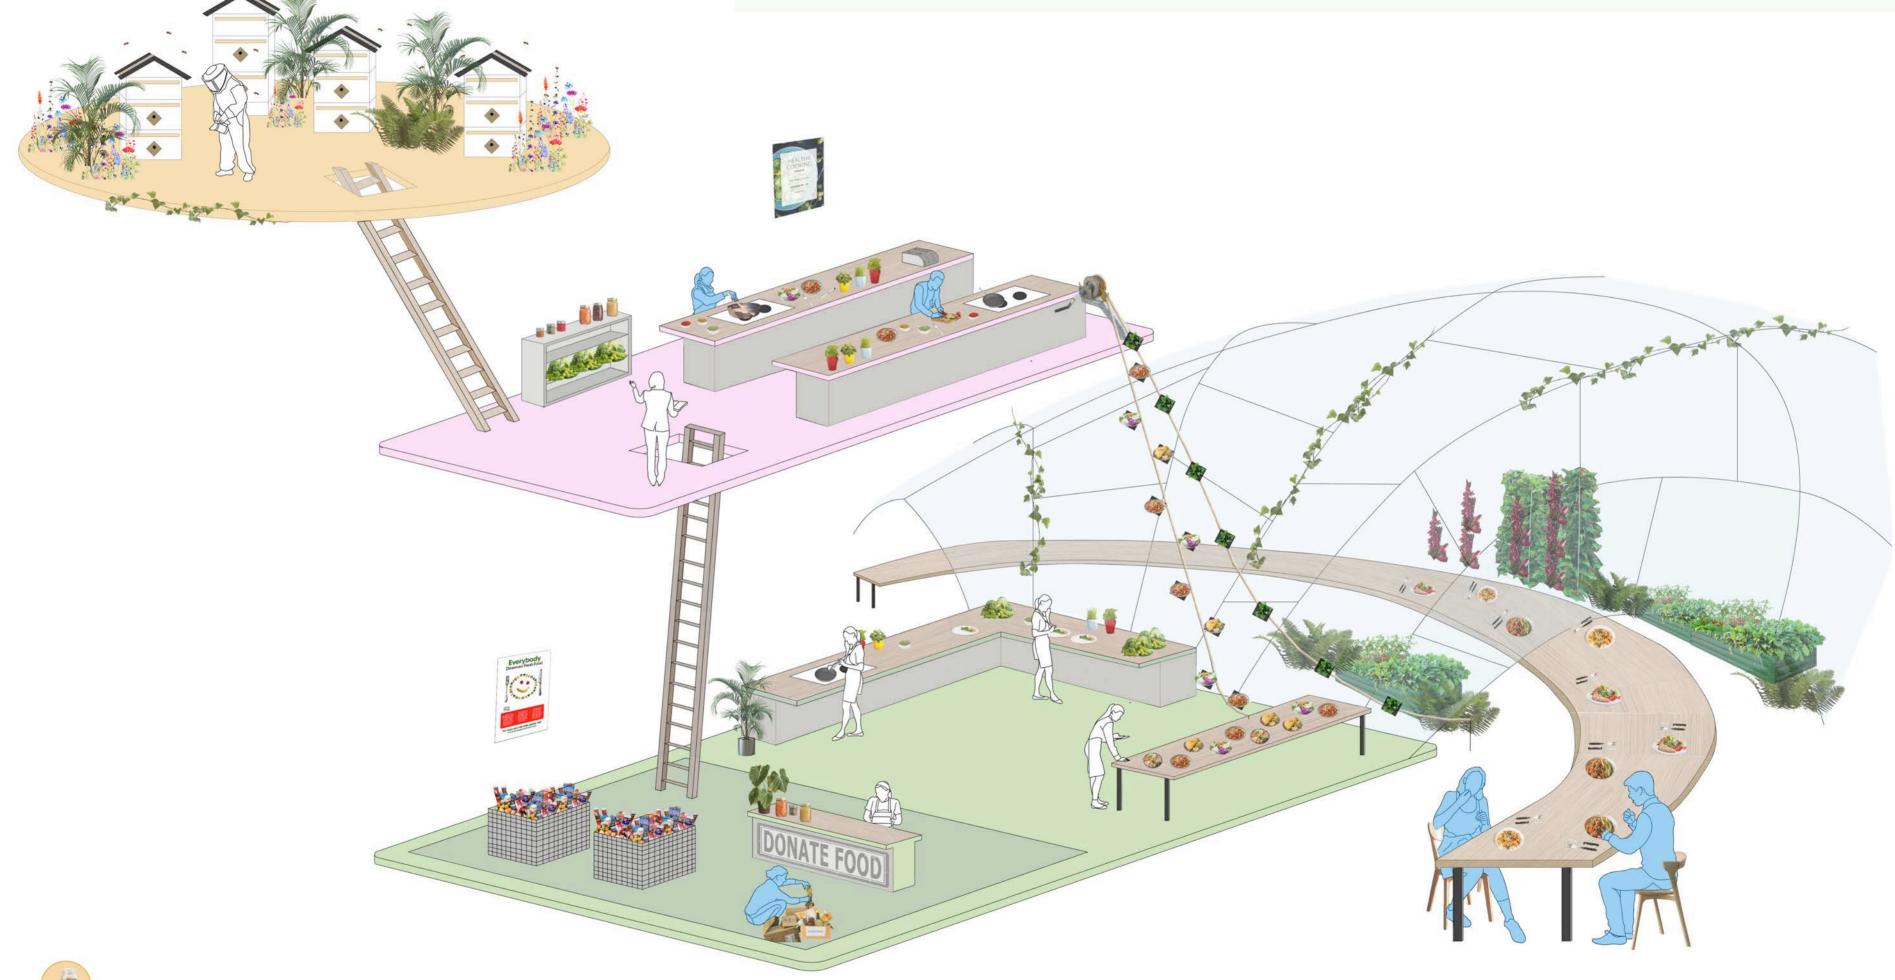

## Organisers of the Lewes all-day food banks collection declares 'SOCIAL EMERGENCY' as usage numbers rapidly soar.

-Sussex World

ROOFTOR

BEE HIVES/ LANDSCAPE ROOF

GROUND FLOOR

WORKSHOP STORAGE

SECOND FLOOR

FOODBANK PREPARATION

EXTERIOR GLASSHOUSE

COMMUNITY TABLE HEALTHY FOODS

The project, Cultivation kitchen represents the harsh realities of food poverty, due to the ever-growing cost of living crisis devastating the UK and its inhabitants at current. The programme focuses on combining the food donated by local residents, with the fresh produce grown on site. The fresh herbs and produce will create substantial, flavourful meals, which regular food banks don't provide, to those most in need. This allows hearty and delicious meals to be accessible to everyone rather than a luxury. Cultivation Kitchens newly developed glasshouse, will provide visitors with a communal eating arrangement, allowing them to be immersed within the fresh flavours and homegrown produce, which will later be incorporated to enrich their meal. The programme will also provide participants and residents, with the chance to explore the newly designed communal spaces and take part in daily workshops where the importance of flavour and nutrients are discussed.