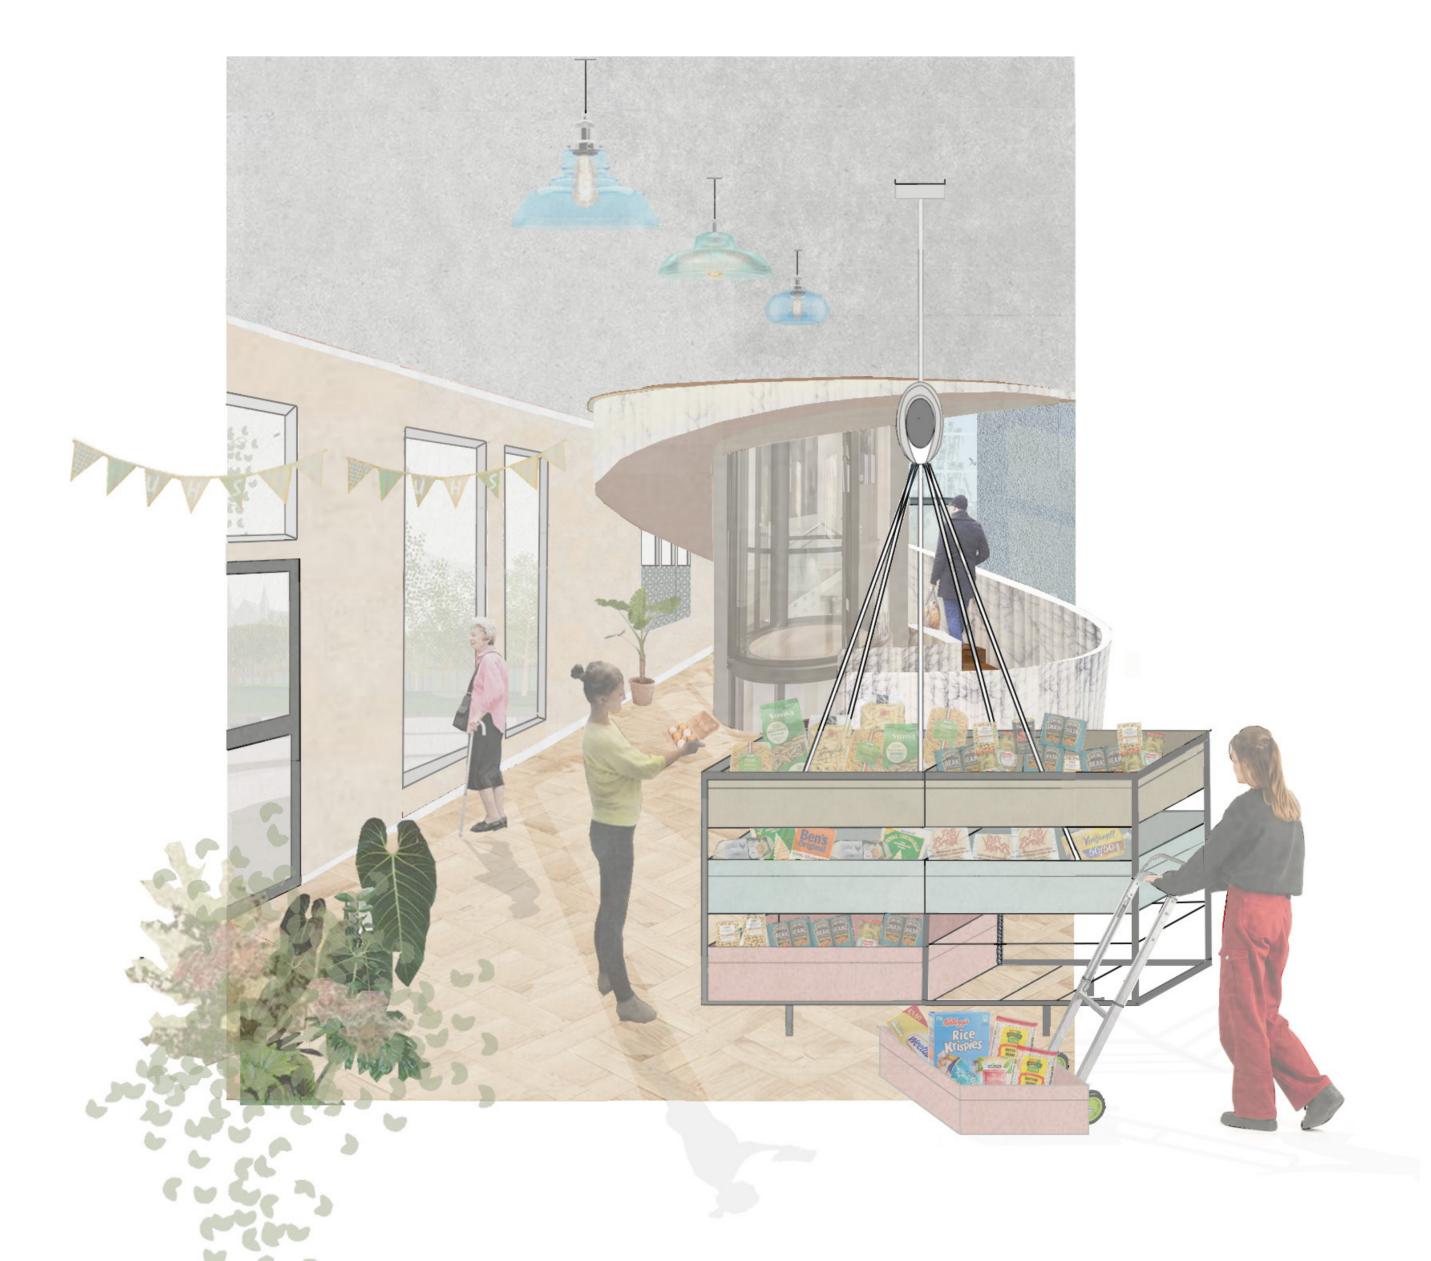

1:100 FIRST FLOOR PLAN KEY 8 FOOD WORKSHOPS STAFFROOM FOR WORKERS COMMUNAL RELAXATION OPEN SPACE WORKER/BEEHIVE STORAGE (12) W/C

 The food is donated, and each put into a labelled and colour coded box.

2. Once full the box is taken out and put onto a trolley by one of the volunteers. In this time the top layers move down the conveyor to wait until they are once full.

3. Here all the boxes have moved down to the bottom, so the new empty box (from which the food is taken to the prep room) is replaced on the conveyor ready to be filled up again.