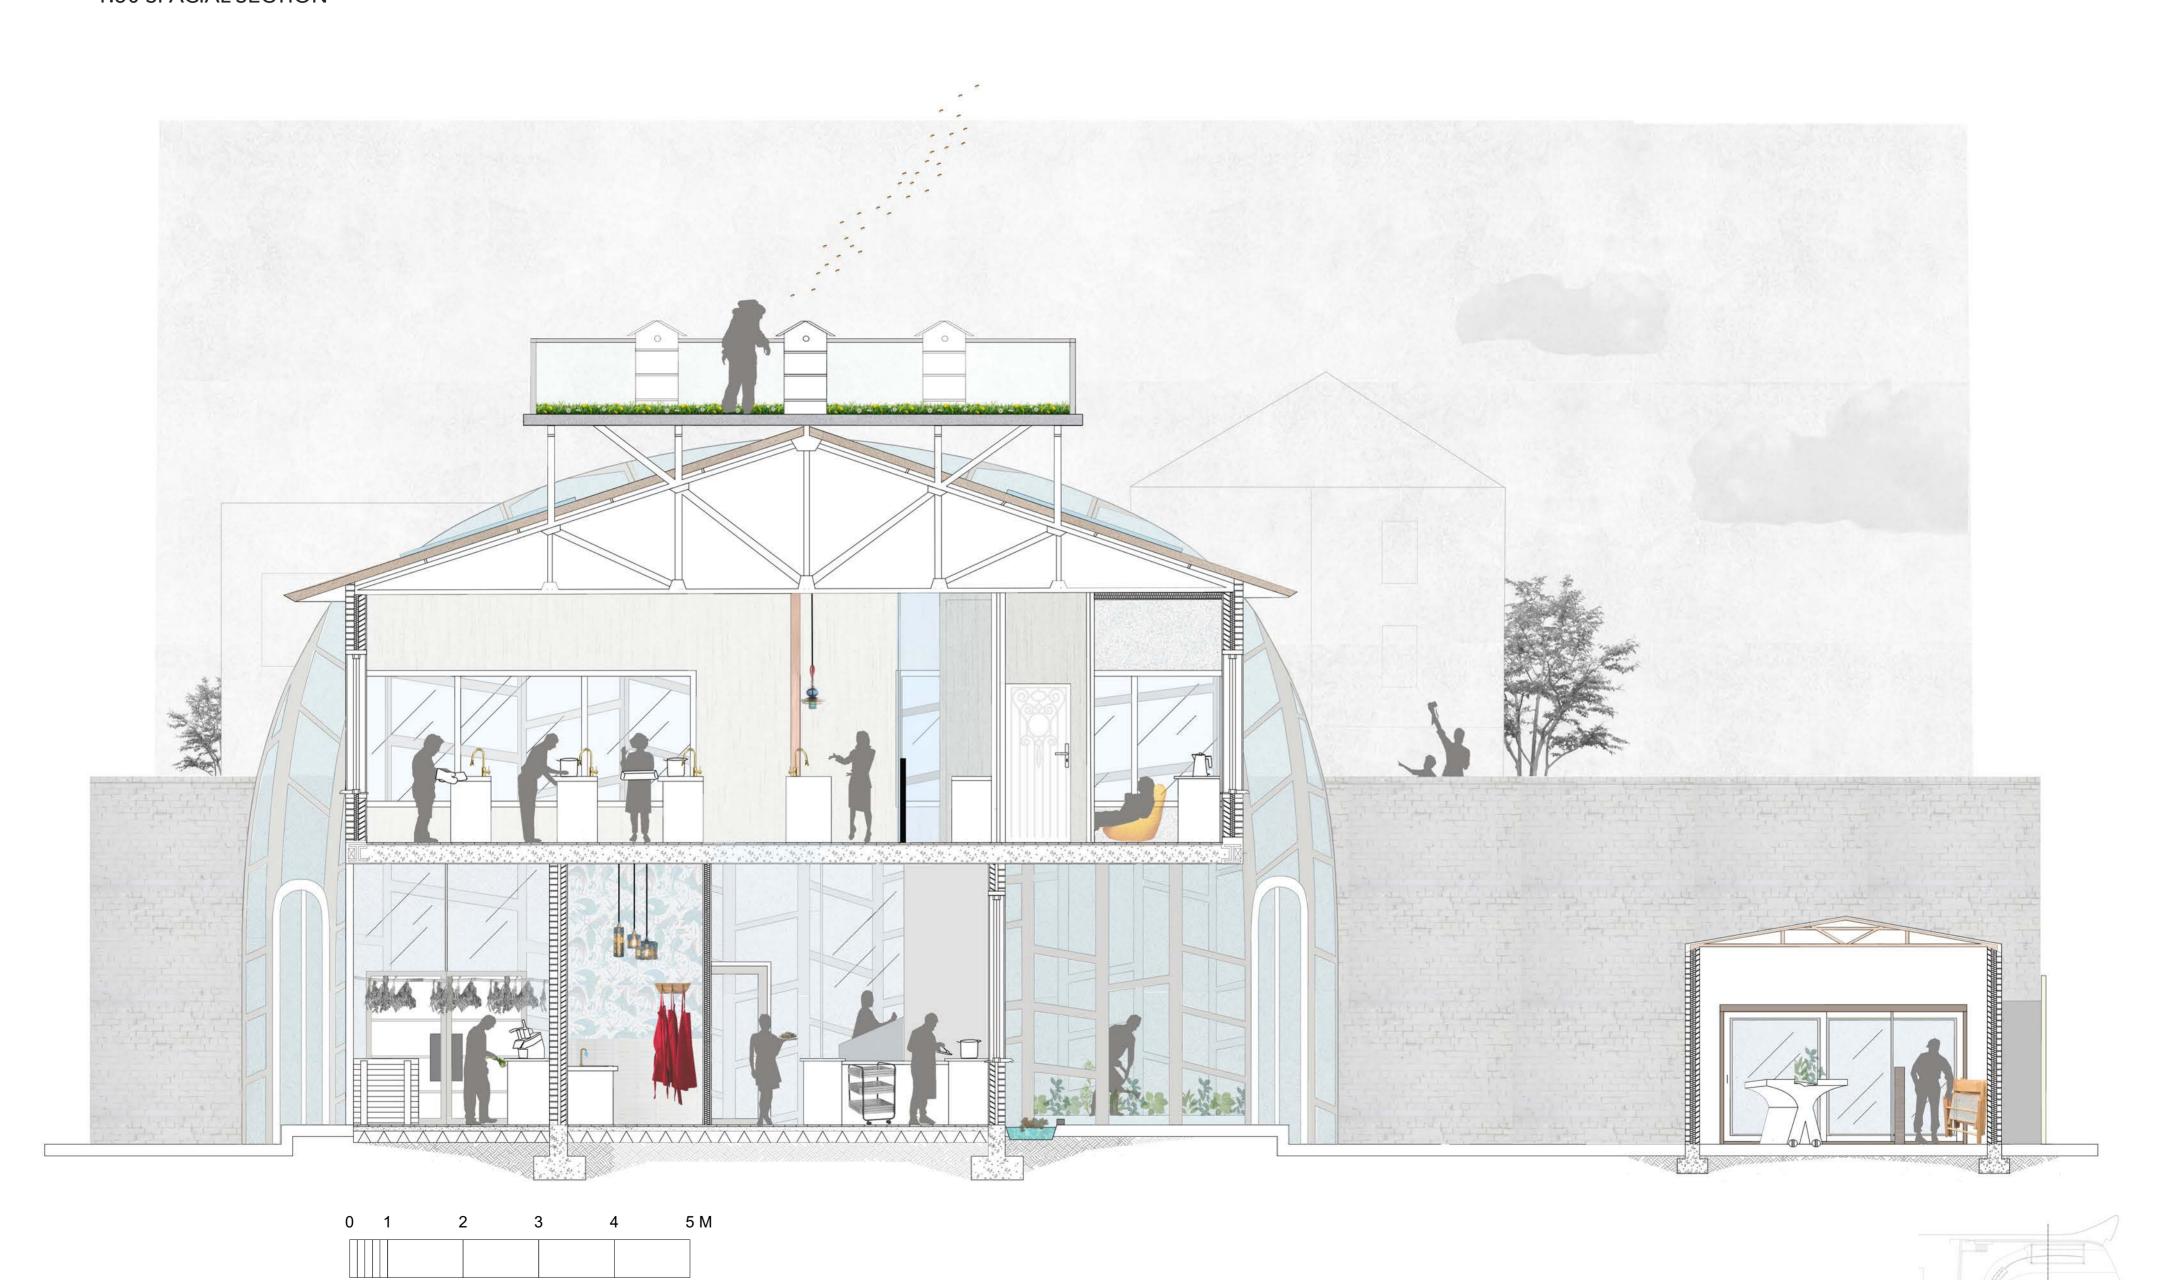

#### GLAZED CURTAIN WALL DETAIL

FOOD DONATION STATION

FOOD COMMUNITY HUB

HEALTHY FOOD WORKSHOPS

FOOD PREPARATION KITCHEN

GLASSHOUSE FOOD HUB

BEEHIVES

## "Why the rooftops are alive with the buzz of bees."

Beehives on the roofs of commercial and residential buildings are quietly becoming more common.