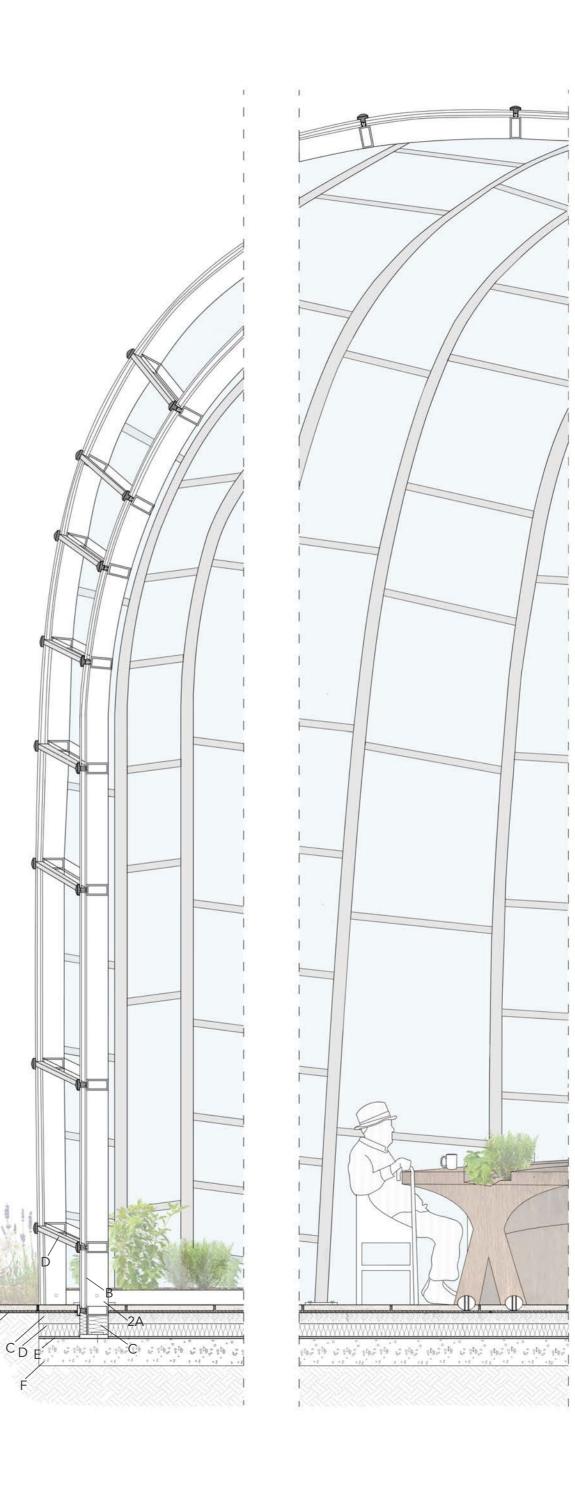

### 1:100 LONG SECTION EXPLORING MATERIALITY

**DARK TIMBER** 

MARBLE RIPPLES

ALUMINIUM EXTENSION

0 1 2 3 4 5 M

#### NEW GLASSHOUSE FLOOR CONSTRUCTION

- 1A- 40mm CONCRETE PAVERS WITH SEALER
- B- 15mm BEDDING SAND
- C-80mm FLOOR SCREED
- D- 90mm FOAM INSULATION
- E- 10mm DPC
- F- 190mm CONCRETE SLAB

#### ALUMINIUM CURTAIN WALL SUPPORTING FRAME

- 2A- 150mm ALUMINIUM MULLIONS
- B- 15mm DOUBLE GLAZING
- C- 140mm FOAM INSULATION
- D- 50mm ALUMINIUM TRANSOMs