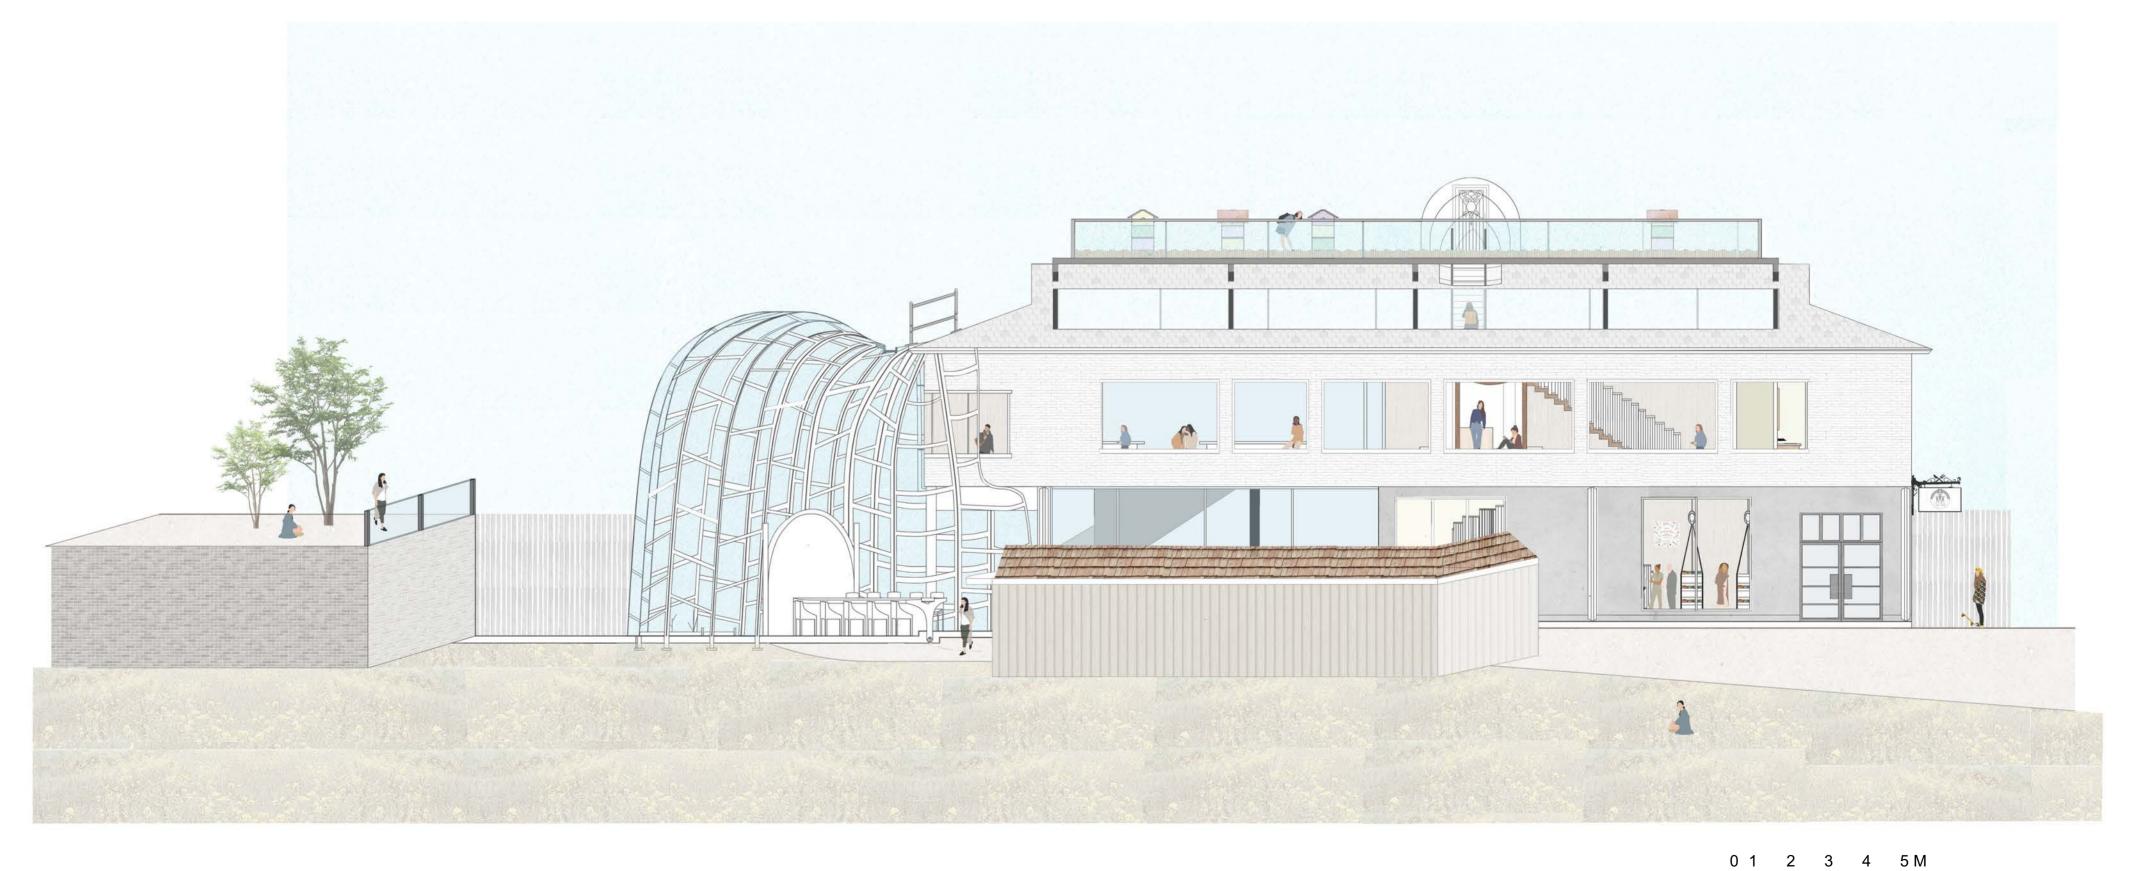

The project, Cultivation kitchen represents the harsh realities of food poverty, due to the ever-growing cost of living crisis devastating the UK and its inhabitants at current. The programme focuses on combining the food donated by local residents, with the fresh produce grown on site. The fresh herbs and produce will create substantial, flavourful meals, which regular food banks don't provide, to those most in need. This allows hearty and delicious meals to be accessible to everyone rather than a luxury. As shown below, each final render has been carefully developed and designed a similar way, to fit with the themes of food poverty and the essential skills which can be achieved when entering the site. Light and detailed facades have been designed, to represent the overcoming's of food poverty.

### 1:100 LONG SECTION EXPLORING MATERIALITY

**DARK TIMBER** 

MARBLE RIPPLES

ALUMINIUM EXTENSION

0 1 2 3 4 5 M