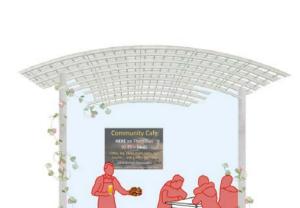

The project, Cultivation kitchen represents the harsh realities of food poverty, due to the ever-growing cost of living crisis devastating the UK and its inhabitants at current. The programme focuses on combining the food donated by local residents, with the fresh produce grown on site. The fresh herbs and produce will create substantial, flavourful meals, which regular food banks don't provide, to those most in need. This allows hearty and delicious meals to be accessible to everyone rather than a luxury. As shown below, each final render has been carefully developed and designed a similar way, to fit with the themes of food poverty and the essential skills which can be achieved when entering the site. Light and detailed facades have been designed, to represent the overcoming's of food poverty.

#### GLAZED CURTAIN WALL DETAIL

FOOD DONATION STATION

FOOD COMMUNITY HUB

HEALTHY FOOD WORKSHOPS

FOOD PREPARATION KITCHEN

GLASSHOUSE FOOD HUB

BEEHIVES