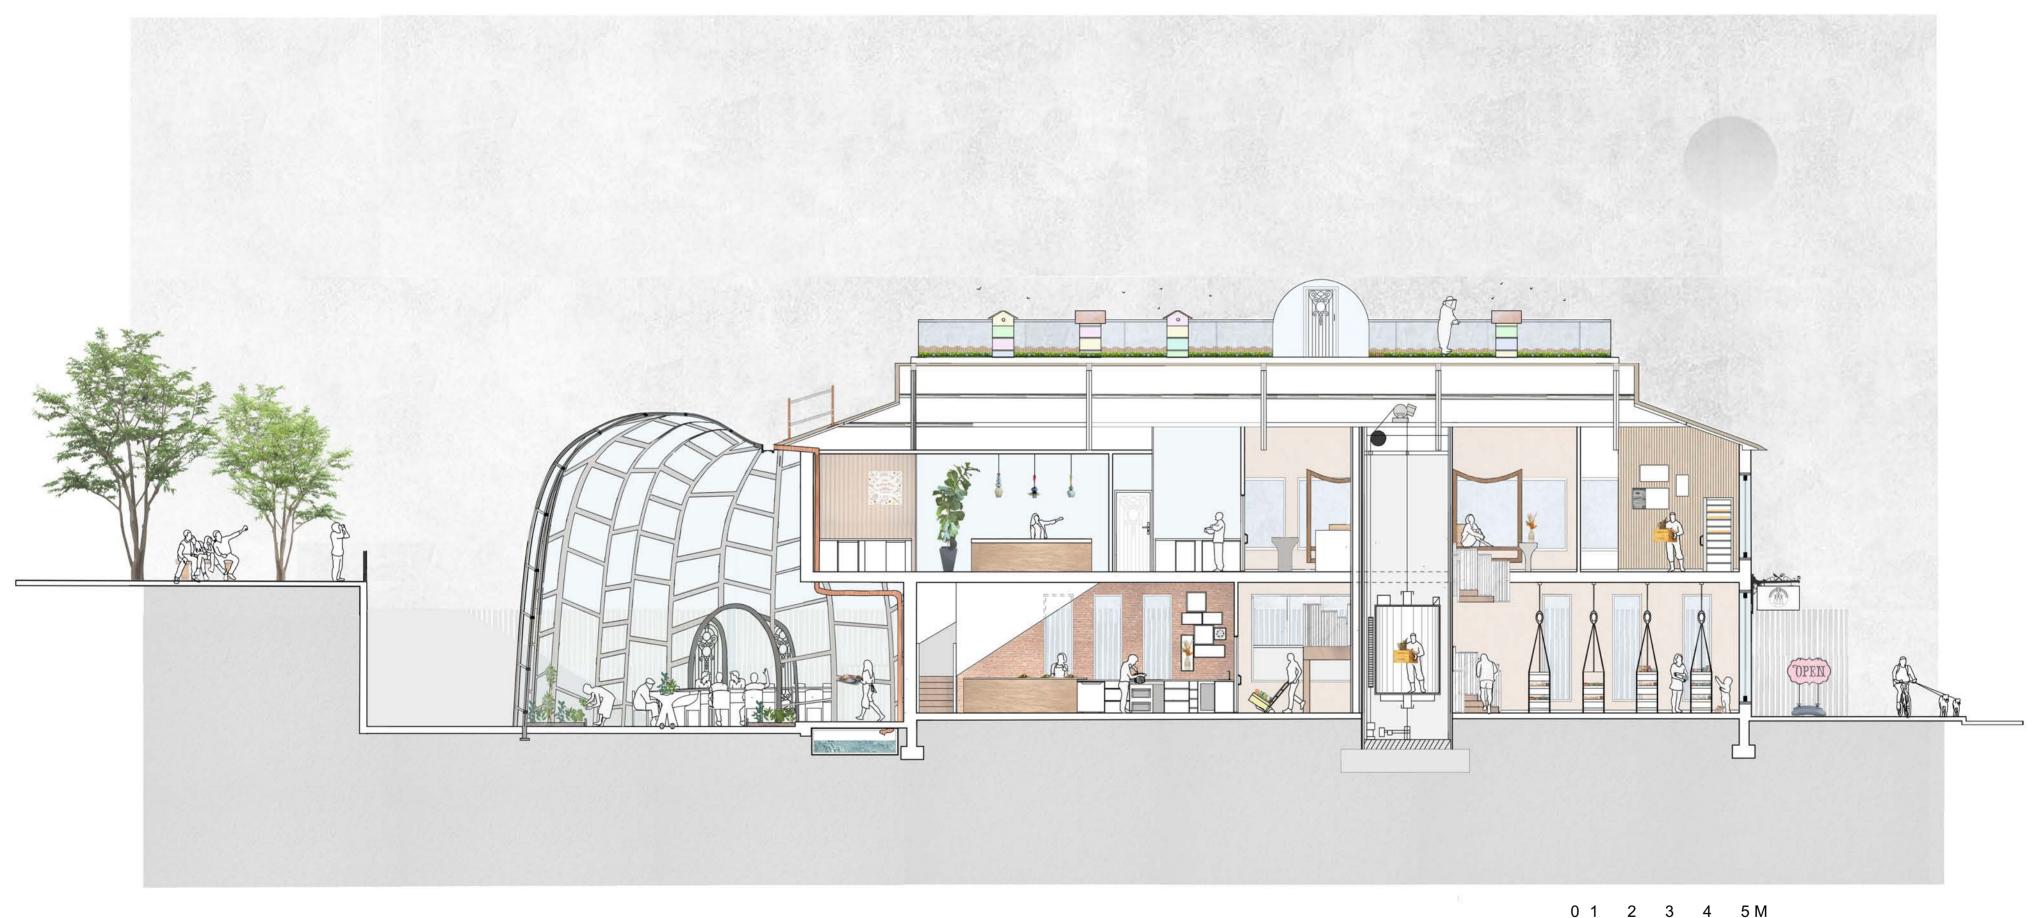

### 1:100 LONG SECTION EXPLORING MATERIALITY

**DARK TIMBER** 

MARBLE RIPPLES

ALUMINIUM EXTENSION

0 1 2 3 4 5 M

#### NEW GLASSHOUSE FLOOR CONSTRUCTION

- 1A- 40mm CONCRETE PAVERS WITH SEALER
- B- 15mm BEDDING SAND
- C-80mm FLOOR SCREED
- D- 90mm FOAM INSULATION
- E- 10mm DPC
- F- 190mm CONCRETE SLAB

#### ALUMINIUM CURTAIN WALL SUPPORTING FRAME

- 2A- 150mm ALUMINIUM MULLIONS
- B- 15mm DOUBLE GLAZING
- C- 140mm FOAM INSULATION
- D- 50mm ALUMINIUM TRANSOMs

#### FIRST FLOOR CONSTRUCTION

- 3A- 22mm TIMBER FLOOR FINISH
- B- 35mm FLOOR SCREED
- C- 240mm SUPPORTING I BEAM SECTION
- D- 230mm PRE CAST CONCRETE

#### EXISTING FIRST FLOOR WALL CONSTRUCTION

- 4A- 130mm EXISTING BRICKWORK

- B- 10mm DPC
  C- 60mm FOAM INSULATION
  D- 120mm EXISTING SUSPENDED CONCRETE
- E- 10mm PLASTER
- F- 7mm TIMBER SKIRTING

#### EXISTING STEEL TRUSSES

- 5A- 80mm STEEL TRUSS B- 140mm STEEL TRUSS FIXING PLATE C- 70mm STEEL TRUSS FIXING JOINT

#### FIRST FLOOR COPPER PIPE FIXIN 6A- 90 mm RAINWATER DOWNPI

#### FIRST FLOOR SAFETY HANDRAIL 7A- 40mm CIRCULAR HANDRAIL

- ROOF SAFETY RAIL 8A- 65mm KEE/KLAMP RAIL
- B- 95mm RAIL FIXINGS

#### GLAZED CURTAIN WALL DETAIL

FOOD DONATION STATION

FOOD COMMUNITY HUB

HEALTHY FOOD WORKSHOPS

FOOD PREPARATION KITCHEN

GLASSHOUSE FOOD HUB

BEEHIVES