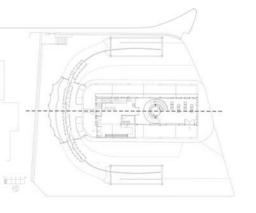

The project, Cultivation kitchen represents the harsh realities of food poverty, due to the ever-growing cost of living crisis devastating the UK and its inhabitants at current. The programme focuses on combining the food donated by local residents, with the fresh produce grown on site. The fresh herbs and produce will create substantial, flavourful meals, which regular food banks don't provide, to those most in need. This allows hearty and delicious meals to be accessible to everyone rather than a luxury. As shown below, each final render has been carefully developed and designed a similar way, to fit with the themes of food poverty and the essential skills which can be achieved when entering the site. Light and detailed facades have been designed, to represent the overcoming's of food poverty.