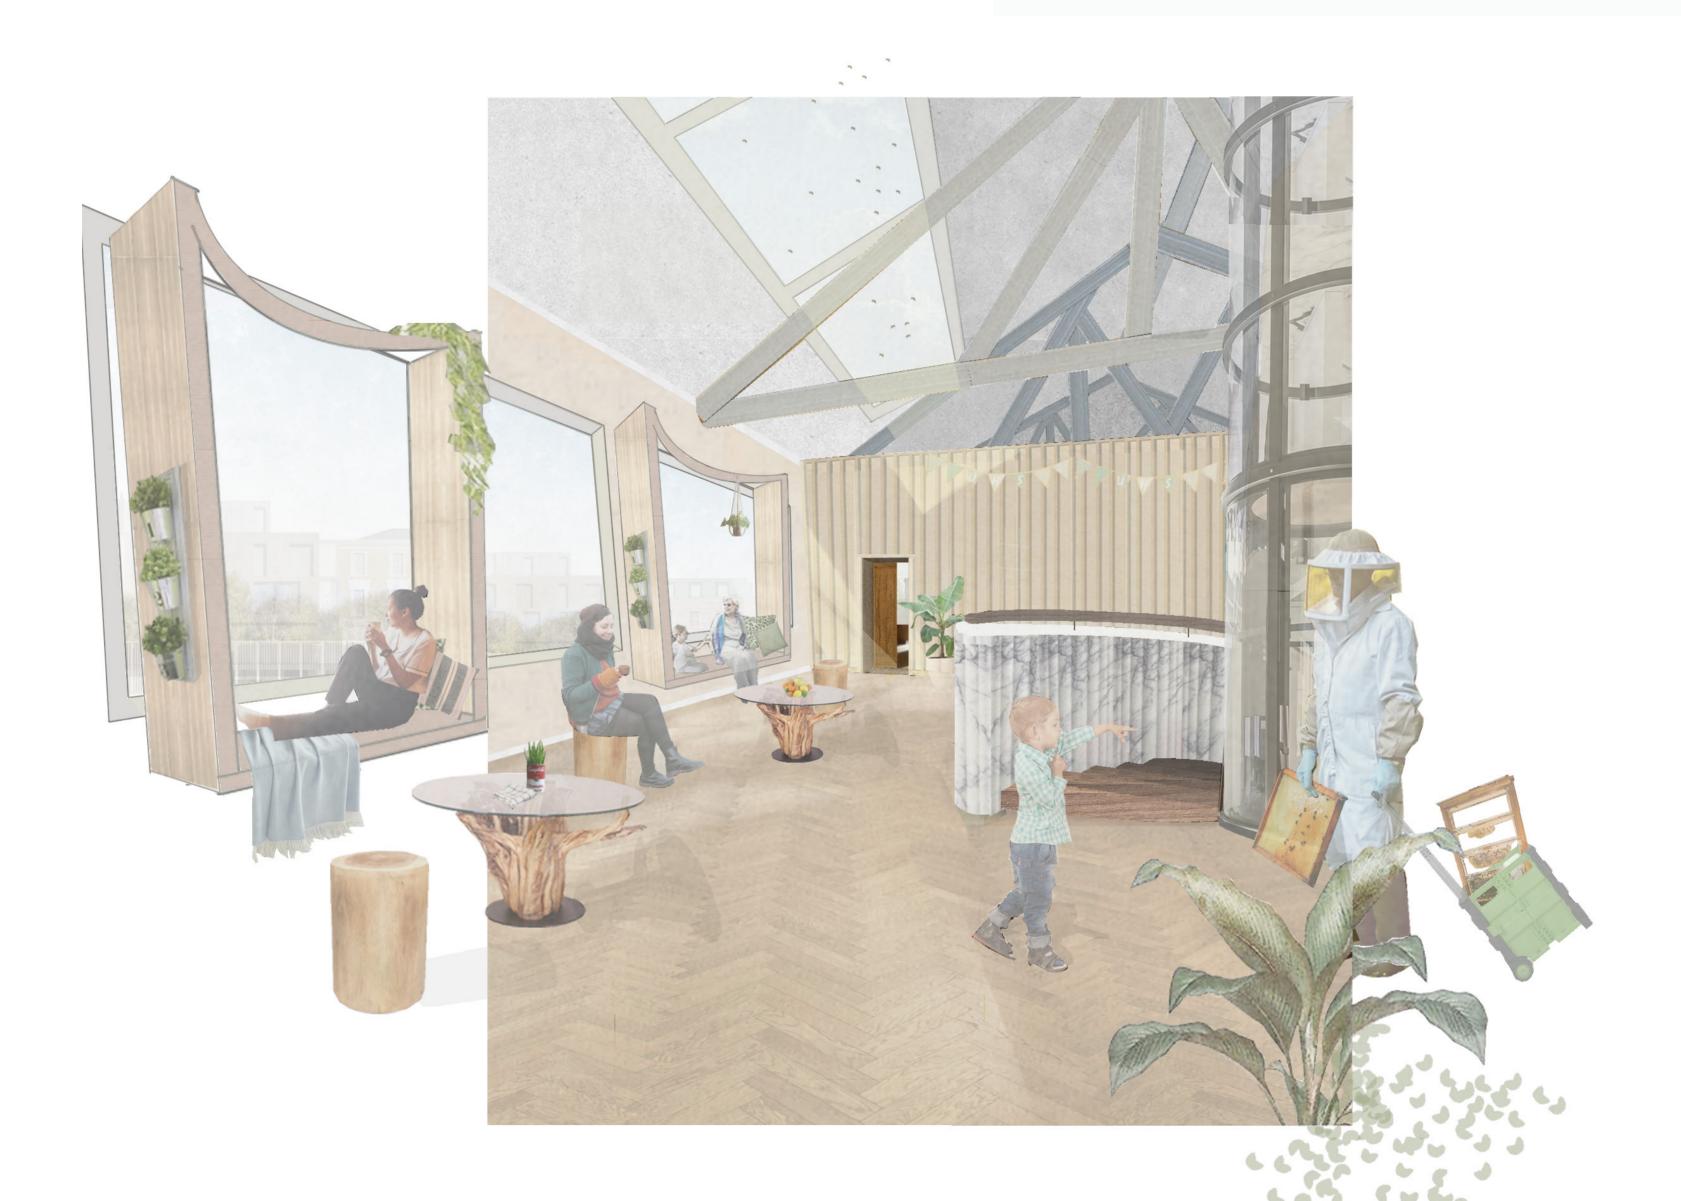

The project, Cultivation kitchen represents the harsh realities of food poverty, due to the ever-growing cost of living crisis devastating the UK and its inhabitants at current. The programme focuses on combining the food donated by local residents, with the fresh produce grown on site. The fresh herbs and produce will create substantial, flavourful meals, which regular food banks don't provide, to those most in need. This allows hearty and delicious meals to be accessible to everyone rather than a luxury. As shown below, each final render has been carefully developed and designed a similar way, to fit with the themes of food poverty and the essential skills which can be achieved when entering the site. Light and detailed facades have been designed, to represent the overcoming's of food poverty.

#### GLAZED CURTAIN WALL DETAIL

FOOD DONATION STATION

FOOD COMMUNITY HUB

HEALTHY FOOD WORKSHOPS

FOOD PREPARATION KITCHEN

GLASSHOUSE FOOD HUB

BEEHIVES