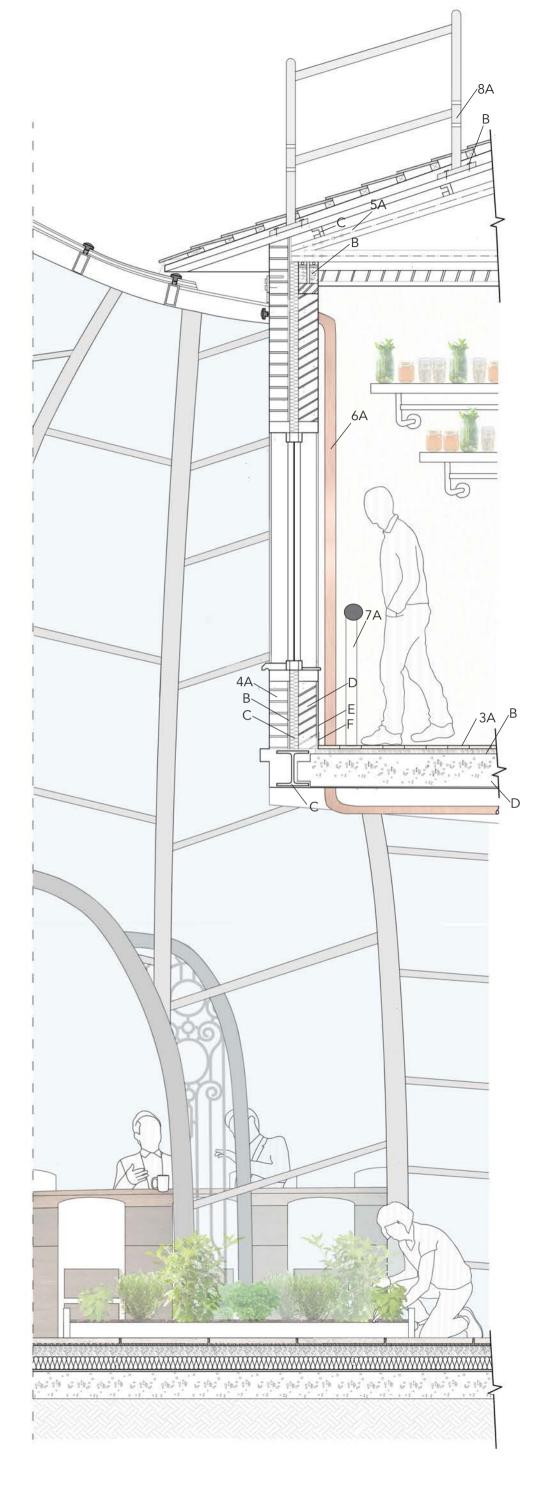

#### NEW GLASSHOUSE FLOOR CONSTRUCTION

- 1A- 40mm CONCRETE PAVERS WITH SEALER
- B- 15mm BEDDING SAND
- C-80mm FLOOR SCREED
- D- 90mm FOAM INSULATION
- E- 10mm DPC
- F- 190mm CONCRETE SLAB

#### ALUMINIUM CURTAIN WALL SUPPORTING FRAME

- 2A- 150mm ALUMINIUM MULLIONS
- B- 15mm DOUBLE GLAZING
- C- 140mm FOAM INSULATION
- D- 50mm ALUMINIUM TRANSOMs

#### FIRST FLOOR CONSTRUCTION

- 3A- 22mm TIMBER FLOOR FINISH
- B- 35mm FLOOR SCREED
- C- 240mm SUPPORTING I BEAM SECTION
- D- 230mm PRE CAST CONCRETE

#### EXISTING FIRST FLOOR WALL CONSTRUCTION

- 4A- 130mm EXISTING BRICKWORK

- B- 10mm DPC
  C- 60mm FOAM INSULATION
  D- 120mm EXISTING SUSPENDED CONCRETE
- E- 10mm PLASTER
- F- 7mm TIMBER SKIRTING

#### EXISTING STEEL TRUSSES

- 5A- 80mm STEEL TRUSS B- 140mm STEEL TRUSS FIXING PLATE C- 70mm STEEL TRUSS FIXING JOINT

#### FIRST FLOOR COPPER PIPE FIXIN 6A- 90 mm RAINWATER DOWNPI

#### FIRST FLOOR SAFETY HANDRAIL 7A- 40mm CIRCULAR HANDRAIL

- ROOF SAFETY RAIL 8A- 65mm KEE/KLAMP RAIL
- B- 95mm RAIL FIXINGS