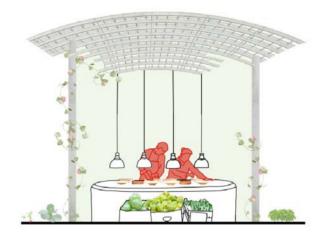

The project, Cultivation kitchen represents the harsh realities of food poverty, due to the ever-growing cost of living crisis devastating the UK and its inhabitants at current. The programme focuses on combining the food donated by local residents, with the fresh produce grown on site. The fresh herbs and produce will create substantial, flavourful meals, which regular food banks don't provide, to those most in need. This allows hearty and delicious meals to be accessible to everyone rather than a luxury. As shown below, each final render has been carefully developed and designed a similar way, to fit with the themes of food poverty and the essential skills which can be achieved when entering the site. Light and detailed facades have been designed, to represent the overcoming's of food poverty.

#### GLAZED CURTAIN WALL DETAIL

FOOD DONATION STATION

FOOD COMMUNITY HUB

HEALTHY FOOD WORKSHOPS

FOOD PREPARATION KITCHEN

GLASSHOUSE FOOD HUB

BEEHIVES