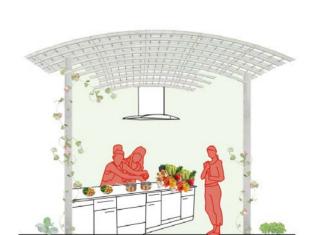

The project, Cultivation kitchen represents the harsh realities of food poverty, due to the ever-growing cost of living crisis devastating the UK and its inhabitants at current. The programme focuses on combining the food donated by local residents, with the fresh produce grown on site. The fresh herbs and produce will create substantial, flavourful meals, which regular food banks don't provide, to those most in need. This allows hearty and delicious meals to be accessible to everyone rather than a luxury. As shown below, each final render has been carefully developed and designed a similar way, to fit with the themes of food poverty and the essential skills which can be achieved when entering the site. Light and detailed facades have been designed, to represent the overcoming's of food poverty.

#### GLAZED CURTAIN WALL DETAIL

FOOD DONATION STATION

FOOD COMMUNITY HUB

HEALTHY FOOD WORKSHOPS

FOOD PREPARATION KITCHEN

GLASSHOUSE FOOD HUB

BEEHIVES