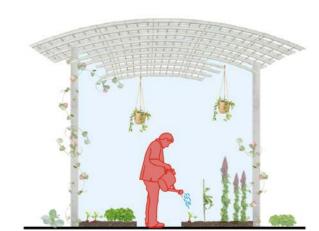

The project, Cultivation kitchen represents the harsh realities of food poverty, due to the ever-growing cost of living crisis devastating the UK and its inhabitants at current. The programme focuses on combining the food donated by local residents, with the fresh produce grown on site. The fresh herbs and produce will create substantial, flavourful meals, which regular food banks don't provide, to those most in need. This allows hearty and delicious meals to be accessible to everyone rather than a luxury. As shown below, each final render has been carefully developed and designed a similar way, to fit with the themes of food poverty and the essential skills which can be achieved when entering the site. Light and detailed facades have been designed, to represent the overcoming's of food poverty.

#### GLAZED CURTAIN WALL DETAIL

FOOD DONATION STATION

FOOD COMMUNITY HUB

HEALTHY FOOD WORKSHOPS

FOOD PREPARATION KITCHEN

GLASSHOUSE FOOD HUB

BEEHIVES