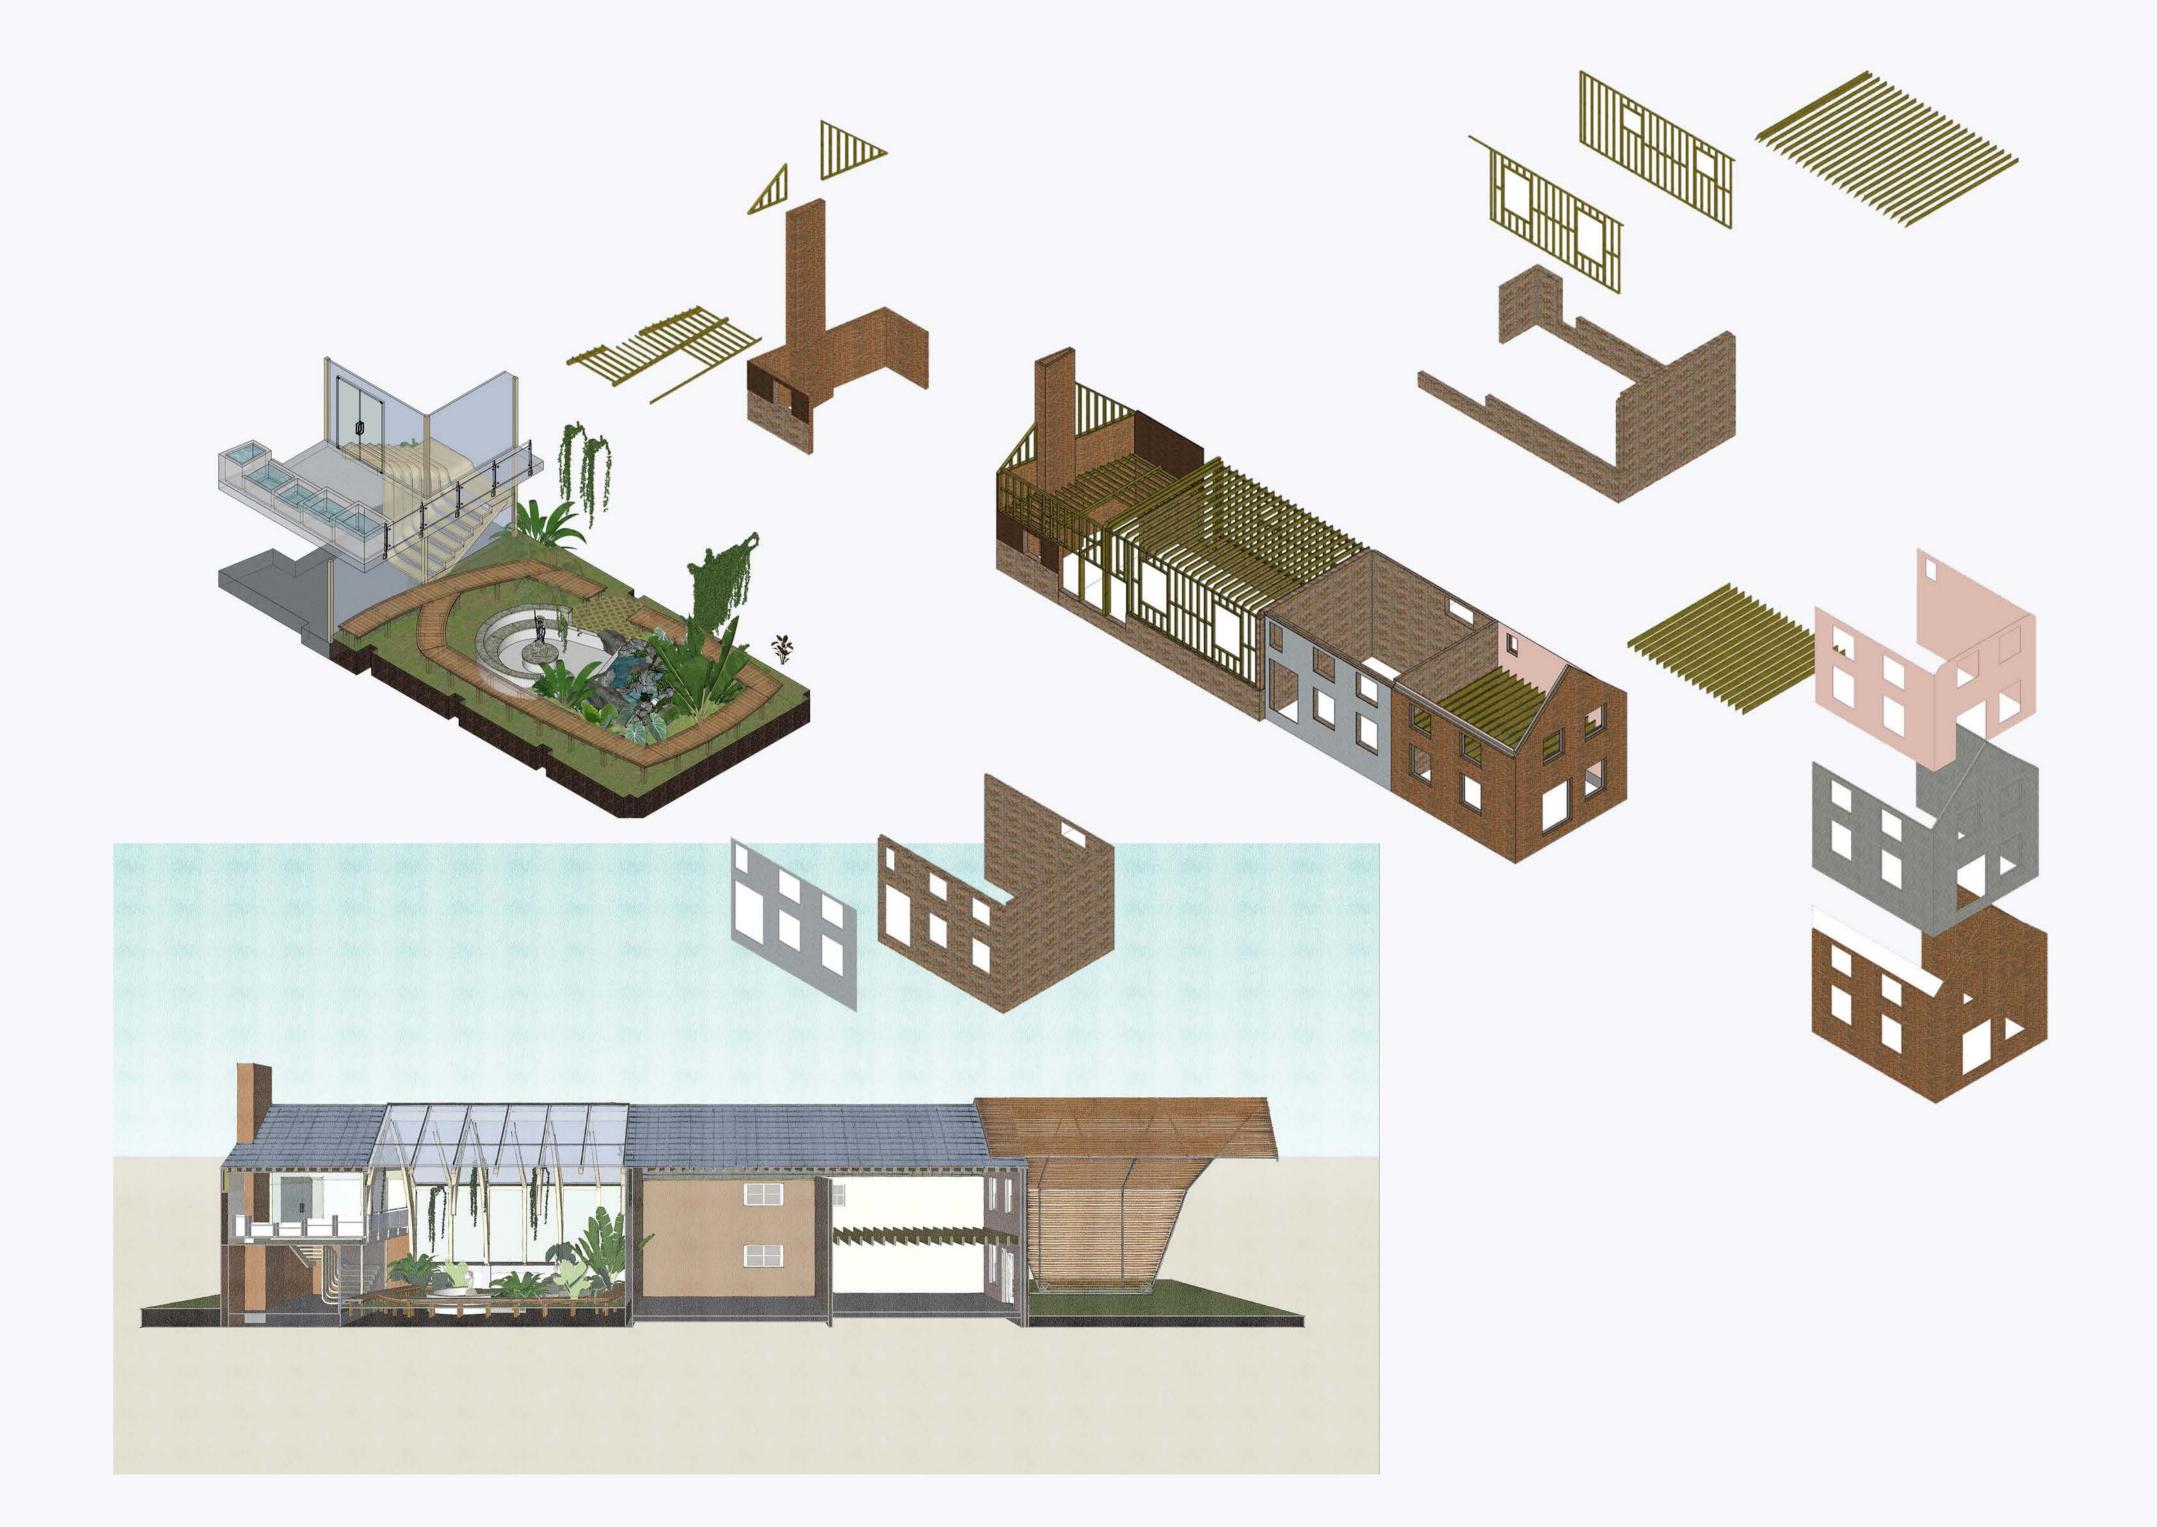

The Quakers in Lewes, in partnership with the charity Save the Frogs, have made a bold move to use their historic meeting house as a terrarium for breeding endangered frog species.

With the help of Save the Frogs, the Quakers will transform their meeting house into a state-of-the-art terrarium, complete with artificial ponds, misting systems, and temperature control equipment to create the ideal habitat for endangered frog species.

Inspired by the Quakers' deep commitment to environmental stewardship and the protection of all living beings, the project intends to capture the imagination of the local community, visit the meeting house to learn more about the importance of the conservation.

iterations

heating possibilities

ducting controlled temperature hidding in roof space.

Sun path and exposure through different times of year, showing reduction produced by retractable shade