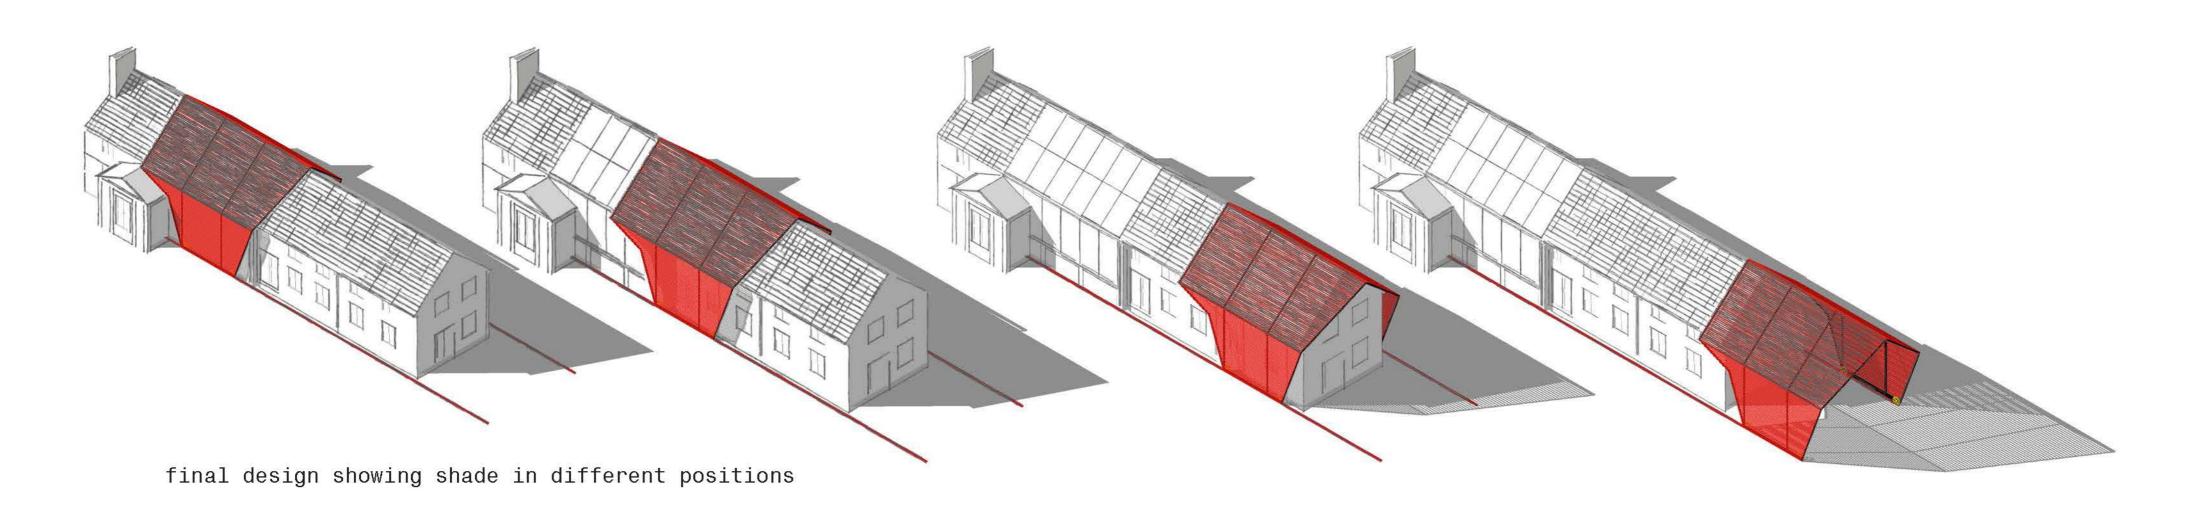

iterations

heating possibilities

ducting controlled temperature hidding in roof space.

Sun path and exposure through different times of year, showing reduction produced by retractable shade