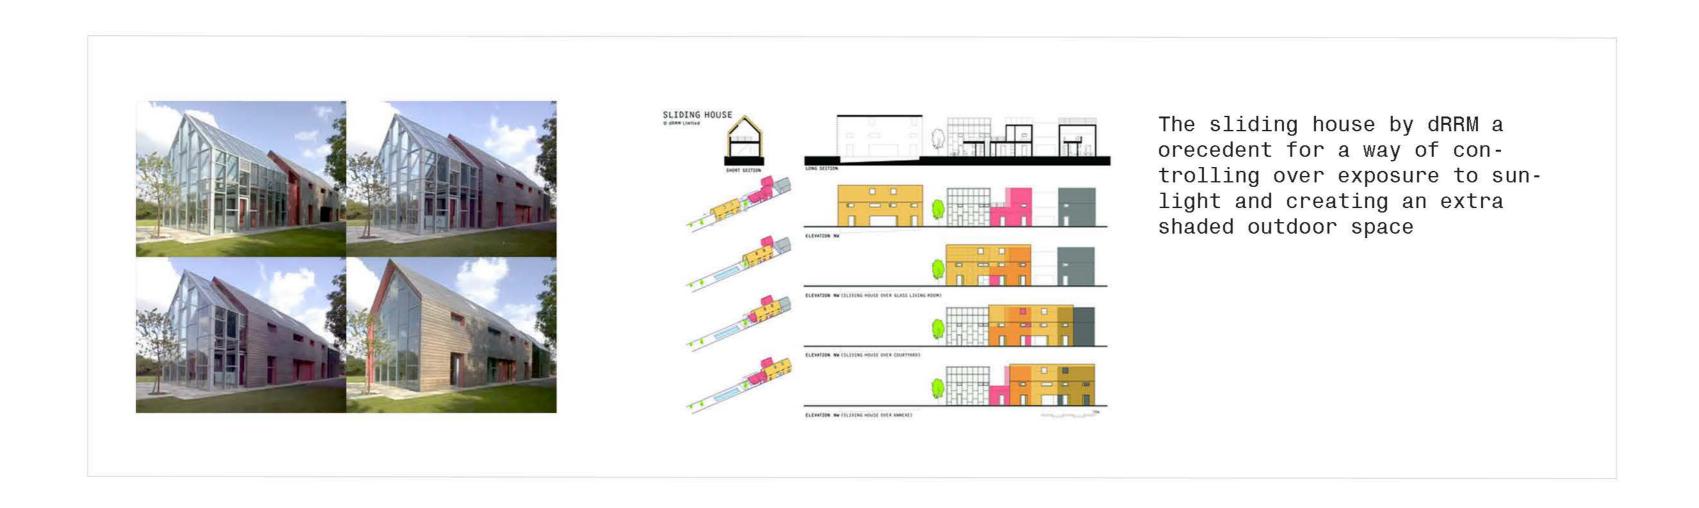

iterations

heating possibilities

ducting controlled temperature hidding in roof space.

Sun path and exposure through different times of year, showing reduction produced by retractable shade