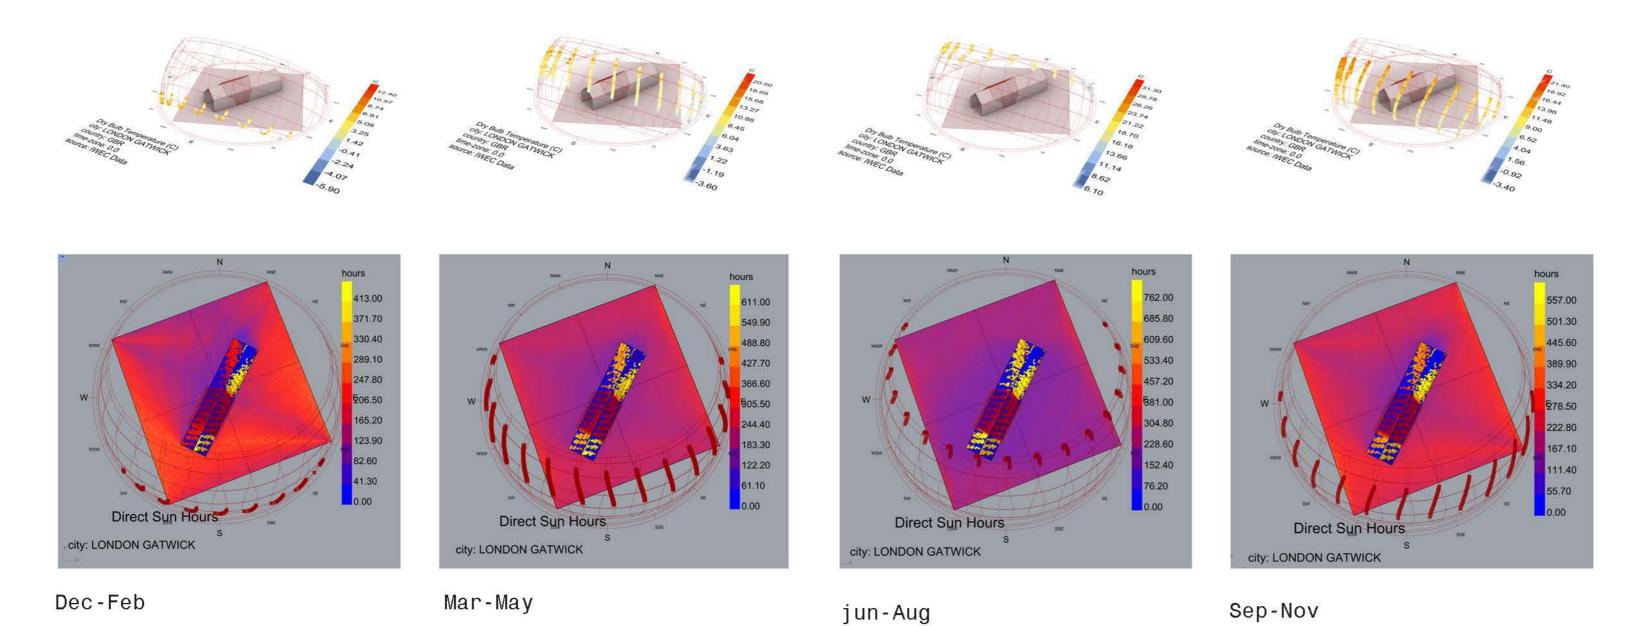

iterations

heating possibilities

ducting controlled temperature hidding in roof space.

Sun path and exposure through different times of year, showing reduction produced by retractable shade