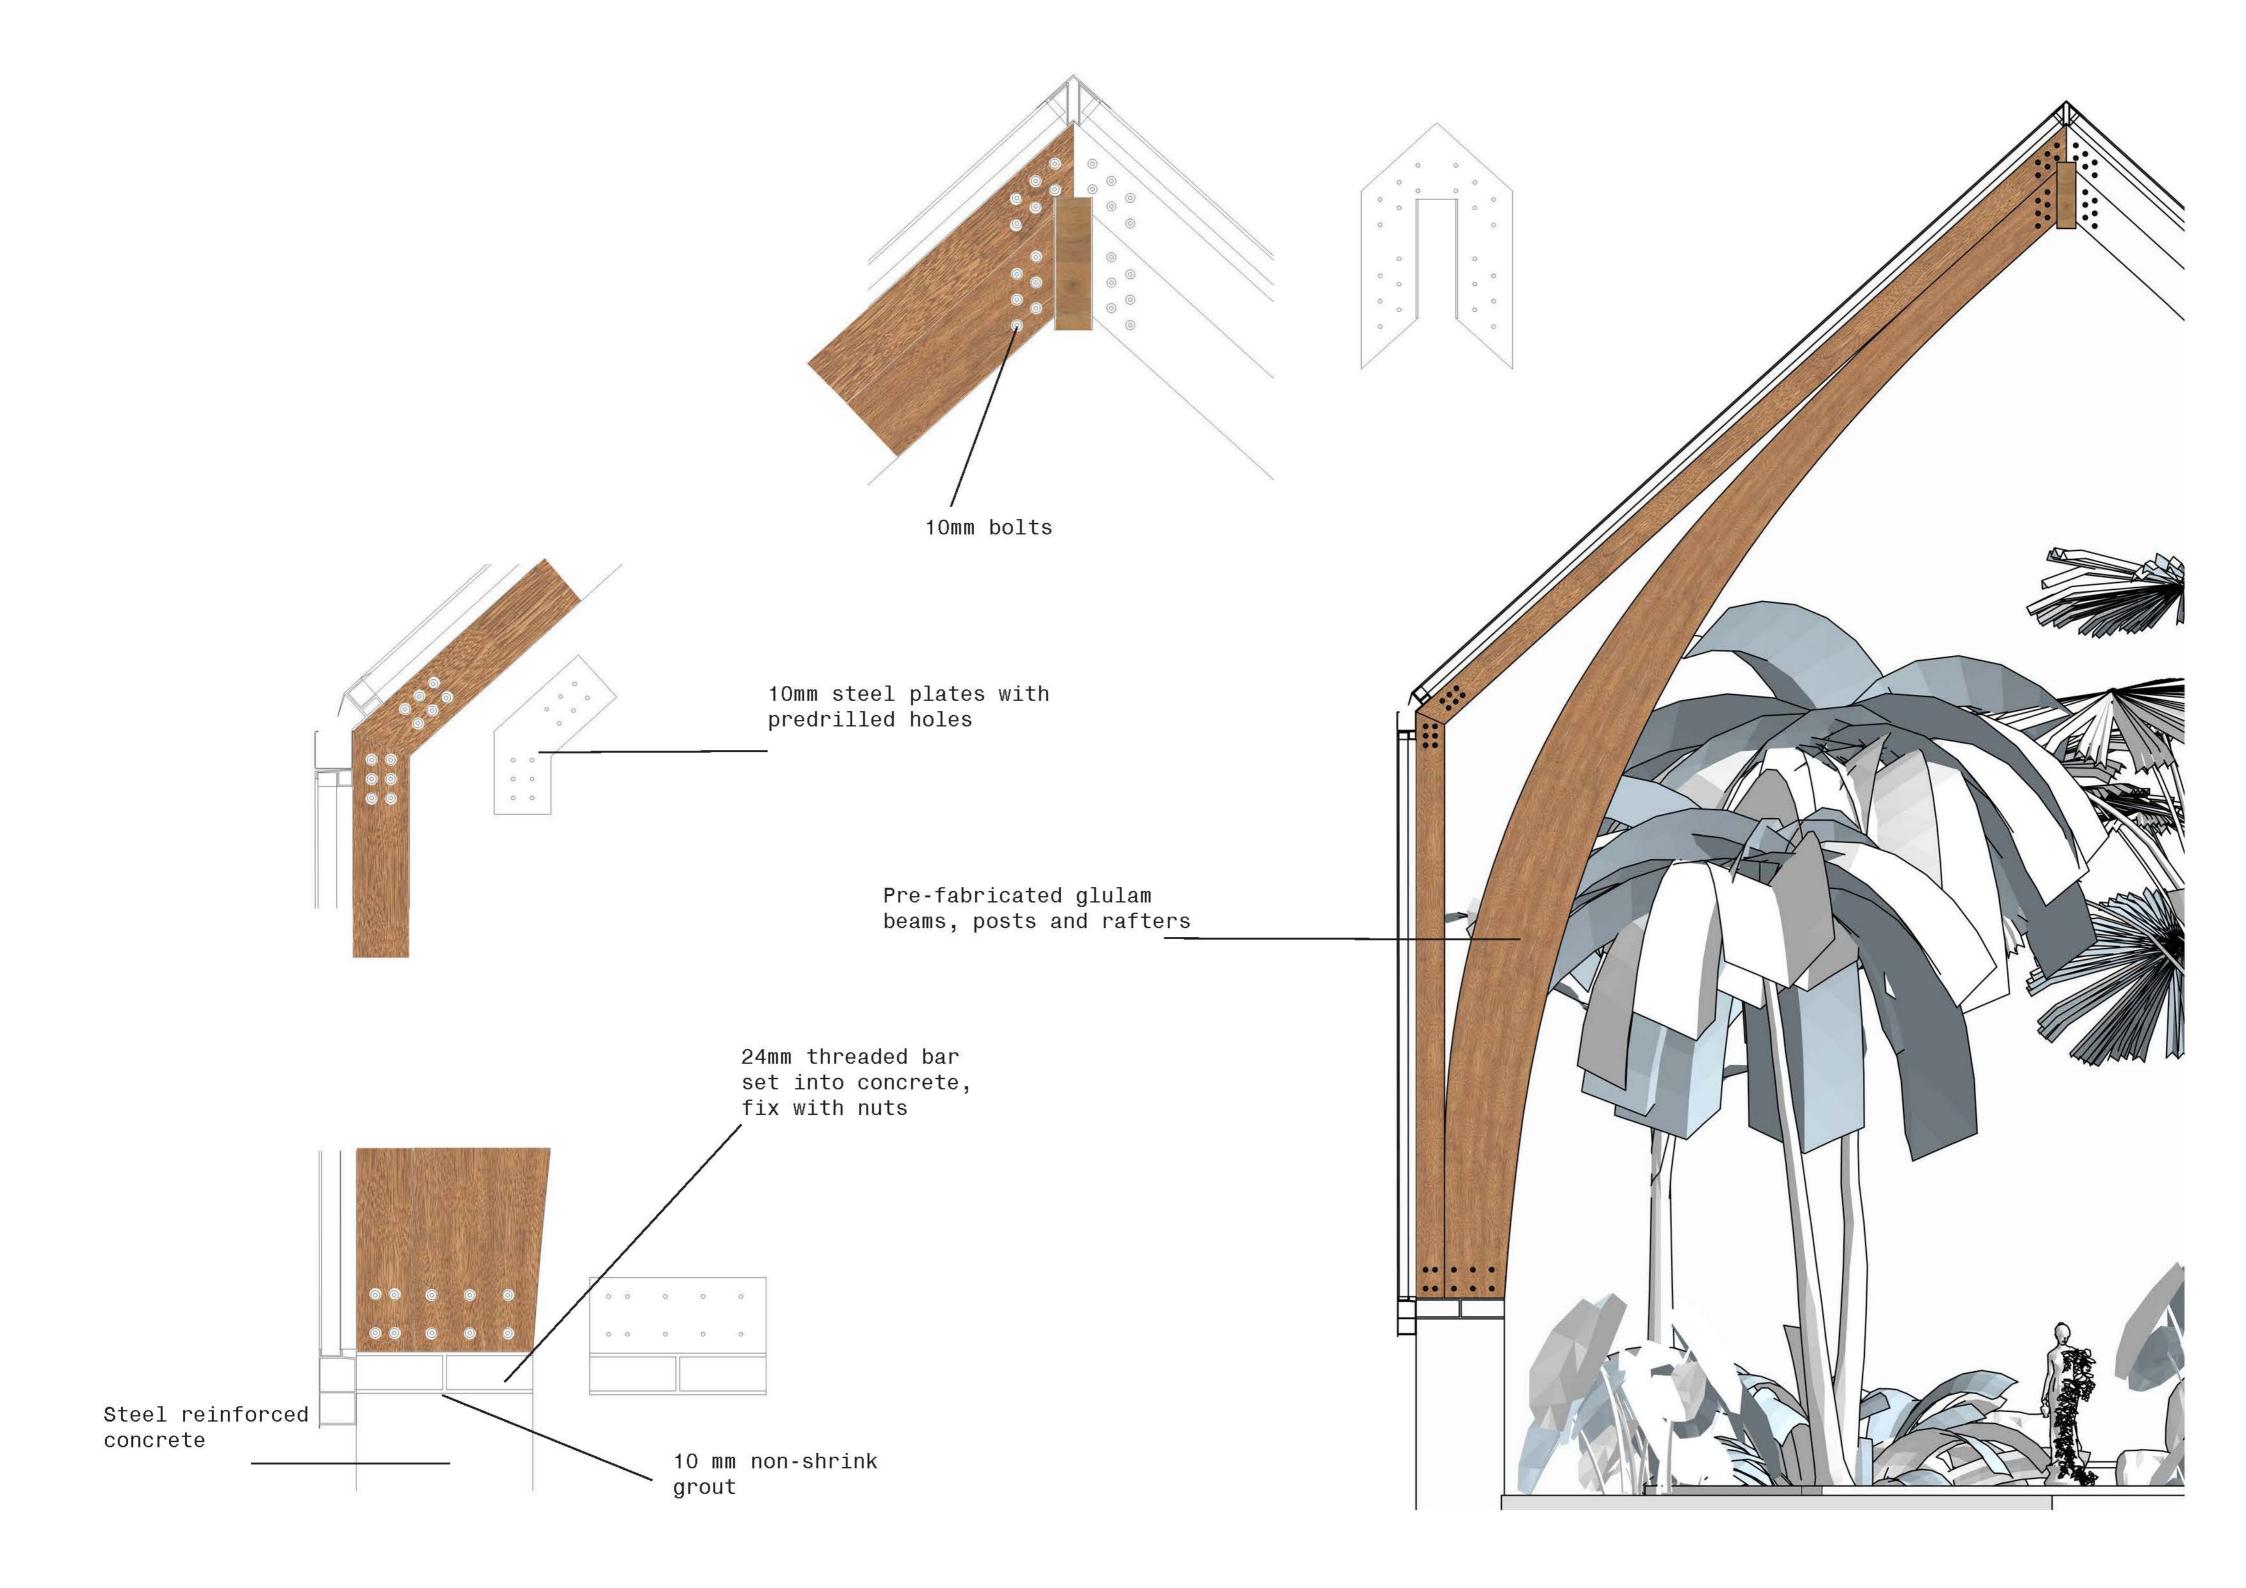

iterations

heating possibilities

ducting controlled temperature hidding in roof space.

Sun path and exposure through different times of year, showing reduction produced by retractable shade