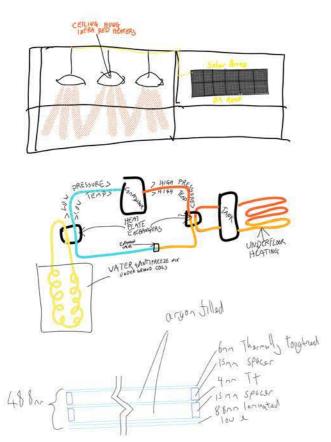

iterations

heating possibilities

ducting controlled temperature hidding in roof space.

Sun path and exposure through different times of year, showing reduction produced by retractable shade