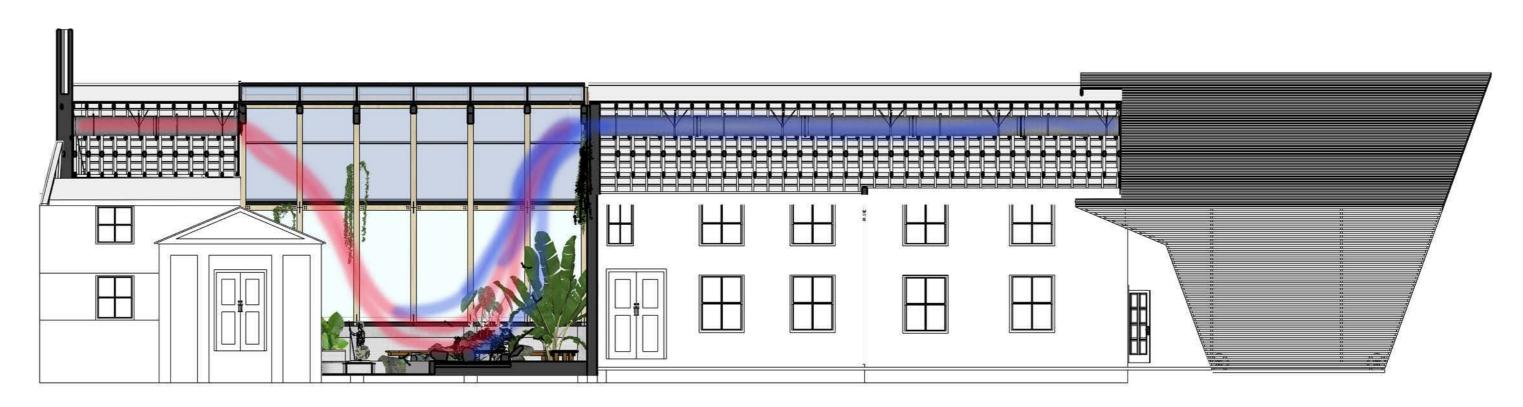

iterations

heating possibilities

ducting controlled temperature hidding in roof space.

Sun path and exposure through different times of year, showing reduction produced by retractable shade