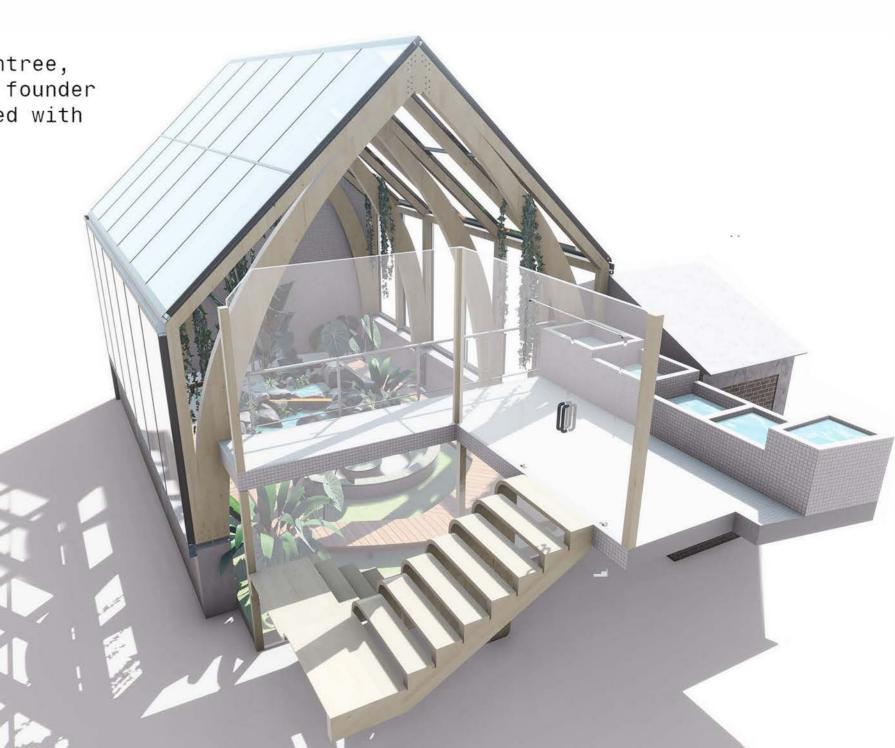

The Quakers in Lewes, in partnership with the charity Save the Frogs, have made a bold move to use their historic meeting house as a terrarium for breeding endangered frog species.

With the help of Save the Frogs, the Quakers will transform their meeting house into a state-of-the-art terrarium, complete with artificial ponds, misting systems, and temperature control equipment to create the ideal habitat for endangered frog species.

Inspired by the Quakers' deep commitment to environmental stewardship and the protection of all living beings, the project intends to capture the imagination of the local community, visit the meeting house to learn more about the importance of the conservation.