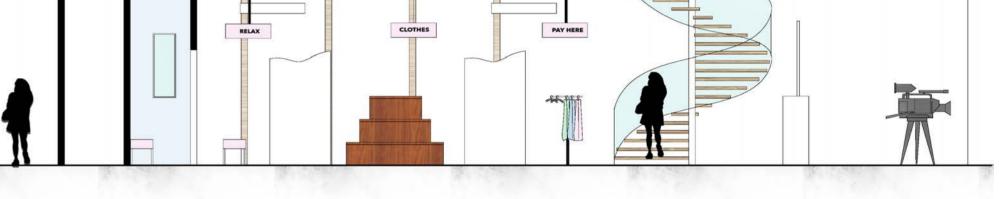

## Axonometric

Entrance

Private Space: Storage RoomPublic Space: Retail, Exhibition, Photobooth, Staircase,Fashion show, Changing room.

Exhibition space to exhibit and explore cultural appropriation, so people understand why it is important and how to respect cultures.

## Materials

Interior

Photobooth Interior

Model is made out of plywood. The ribs are lasercut and walls are foamboard. Outdoor seating made of balsawood and connected from the ribs. On top there is a fashion show, which can be accessed via the spiral staircase. Ideally people can watch the fashion show from the ground level.