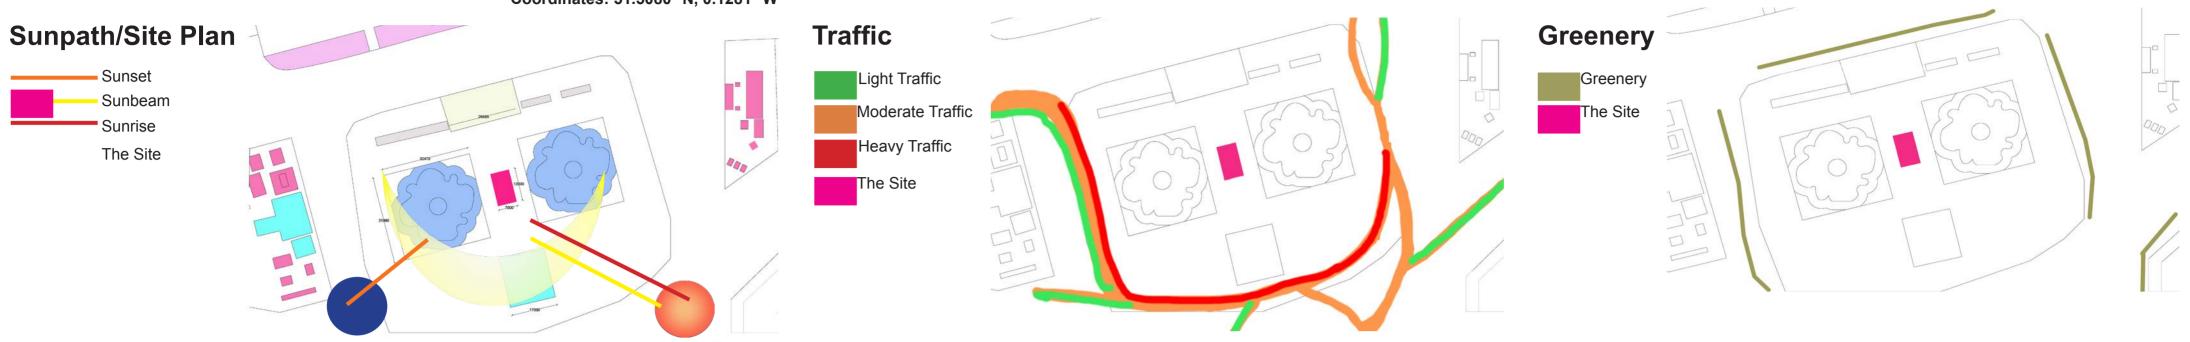

## **Fashion Forward**

Location: Trafalgar Square, London, WC2N 5DN Coordinates: 51.5080° N, 0.1281° W