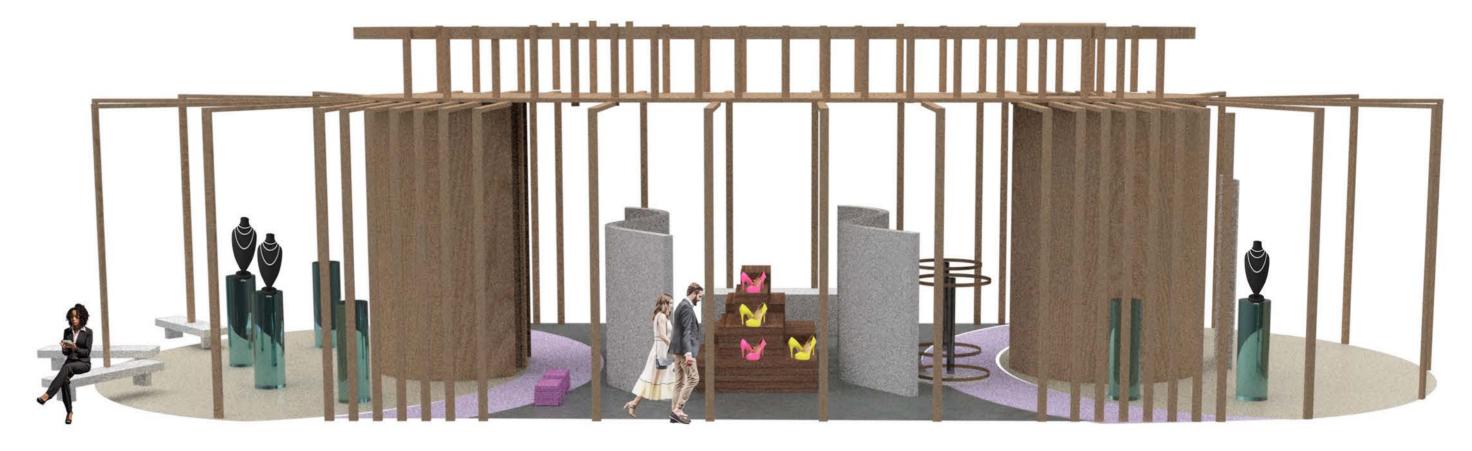

## Axonometric

Entrance

Private Space: Storage RoomPublic Space: Retail, Exhibition, Photobooth, Staircase,Fashion show, Changing room.

Exhibition space to exhibit and explore cultural appropriation, so people understand why it is important and how to respect cultures.

## Materials

Interior

Photobooth Interior

Model is made out of plywood. The ribs are lasercut and walls are foamboard. Outdoor seating made of balsawood and connected from the ribs. On top there is a fashion show, which can be accessed via the spiral staircase. Ideally people can watch the fashion show from the ground level.