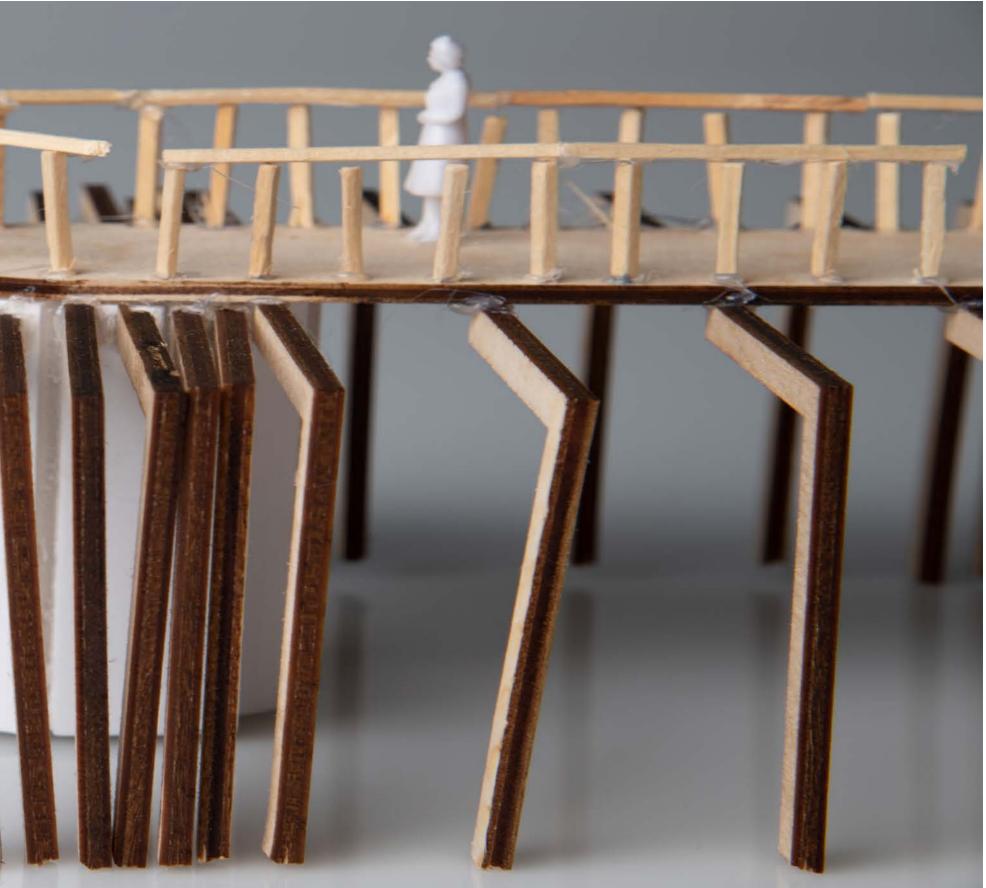

## Materials

Interior

Photobooth Interior

Model is made out of plywood. The ribs are lasercut and walls are foamboard. Outdoor seating made of balsawood and connected from the ribs. On top there is a fashion show, which can be accessed via the spiral staircase. Ideally people can watch the fashion show from the ground level.