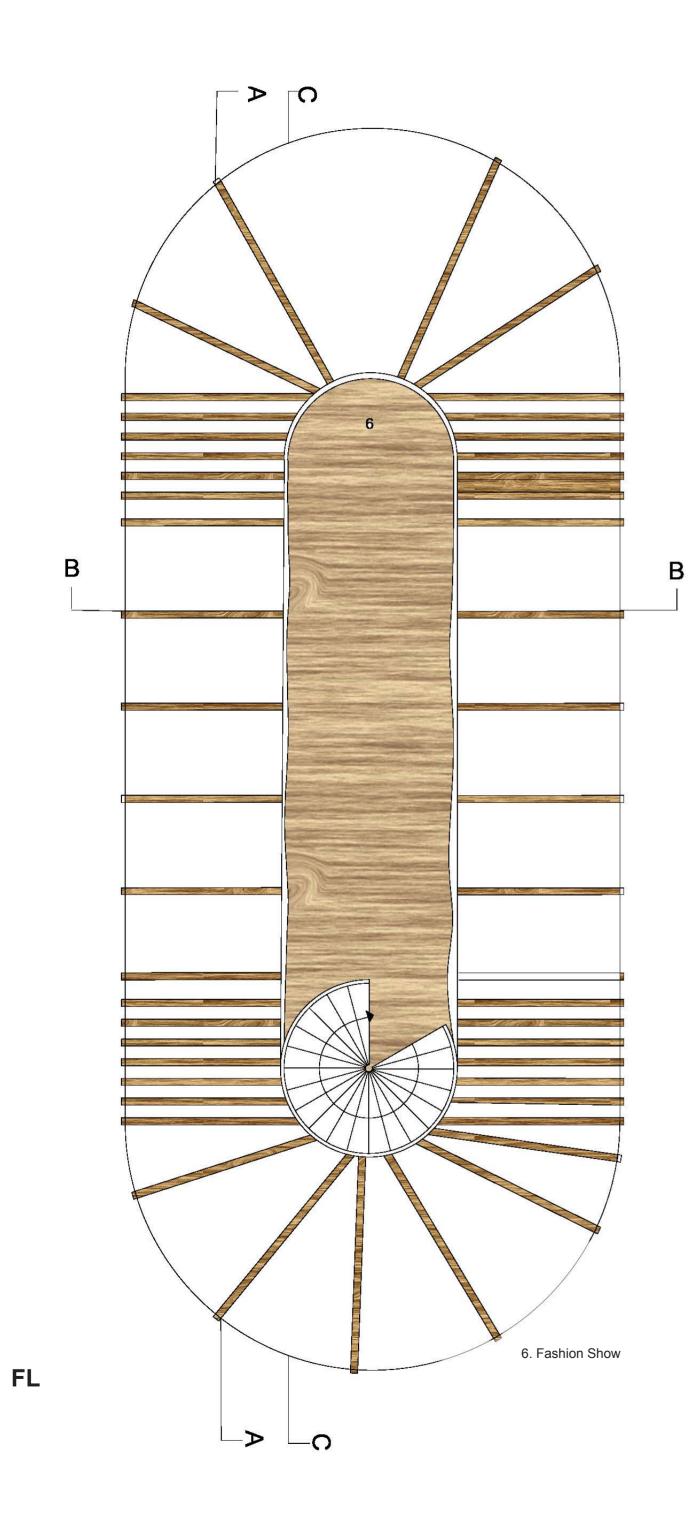

## Axonometric

Entrance

Private Space: Storage RoomPublic Space: Retail, Exhibition, Photobooth, Staircase,Fashion show, Changing room.

Exhibition space to exhibit and explore cultural appropriation, so people understand why it is important and how to respect cultures.

## Materials

Interior

Photobooth Interior

Model is made out of plywood. The ribs are lasercut and walls are foamboard. Outdoor seating made of balsawood and connected from the ribs. On top there is a fashion show, which can be accessed via the spiral staircase. Ideally people can watch the fashion show from the ground level.