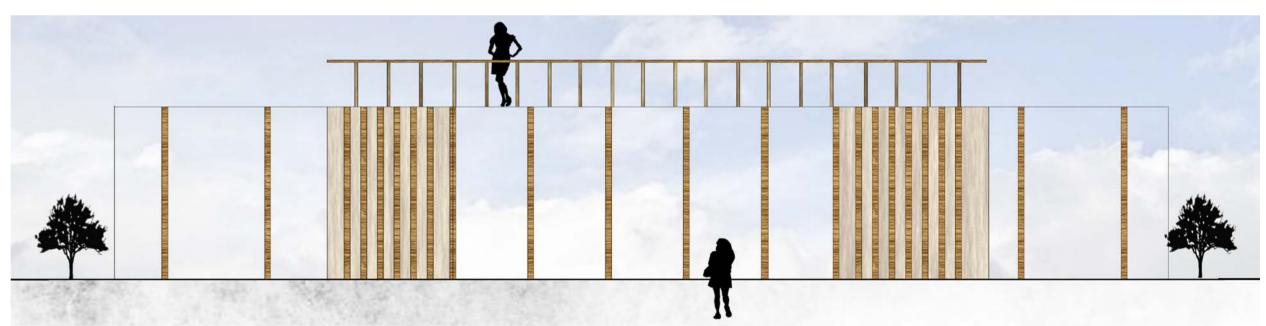

Section C-C

South Elevation

**East Elevation** 

Marmoleaum Concrete Moon 3701 Flooring

Marmoleaum Concrete Lilac Flooring

Timber

## Materials

Interior

Photobooth Interior

Model is made out of plywood. The ribs are lasercut and walls are foamboard. Outdoor seating made of balsawood and connected from the ribs. On top there is a fashion show, which can be accessed via the spiral staircase. Ideally people can watch the fashion show from the ground level.