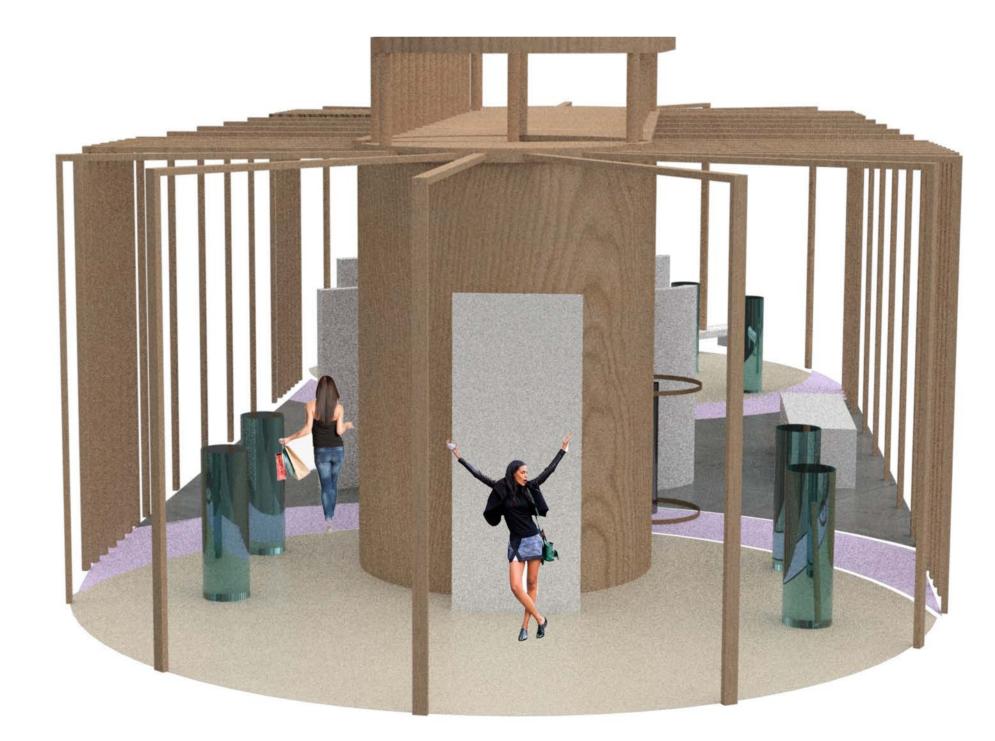

## Axonometric

Entrance

Private Space: Storage RoomPublic Space: Retail, Exhibition, Photobooth, Staircase,Fashion show, Changing room.

Exhibition space to exhibit and explore cultural appropriation, so people understand why it is important and how to respect cultures.

## Materials

Interior

Photobooth Interior

Model is made out of plywood. The ribs are lasercut and walls are foamboard. Outdoor seating made of balsawood and connected from the ribs. On top there is a fashion show, which can be accessed via the spiral staircase. Ideally people can watch the fashion show from the ground level.