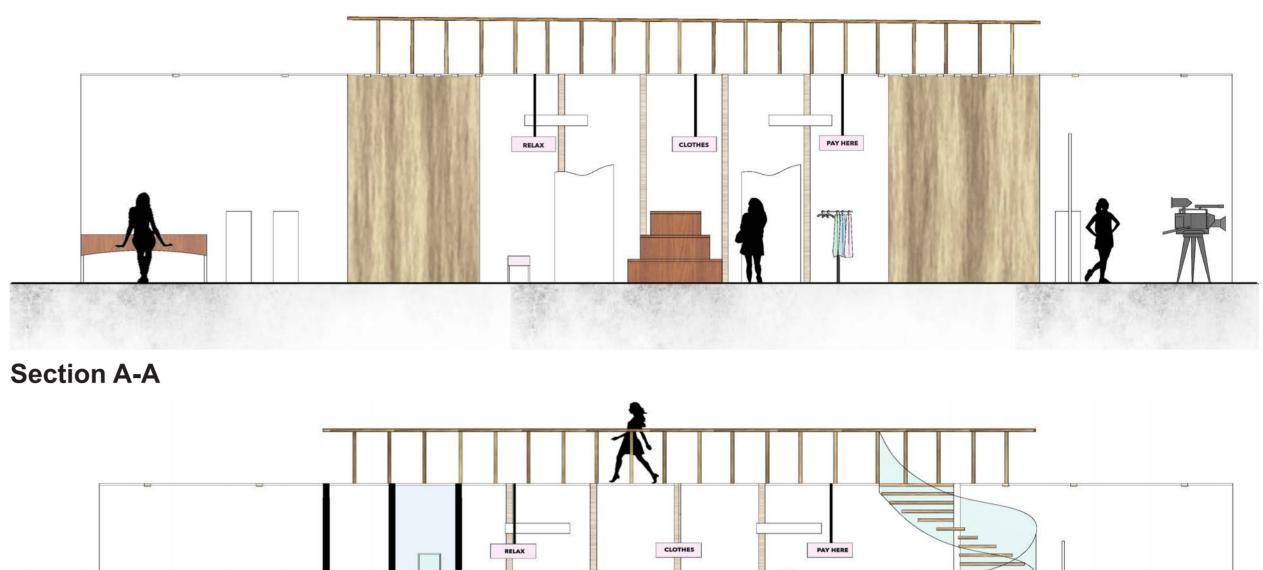

Section C-C

South Elevation

**East Elevation** 

Marmoleaum Concrete Moon 3701 Flooring

Marmoleaum Concrete Lilac Flooring

Timber