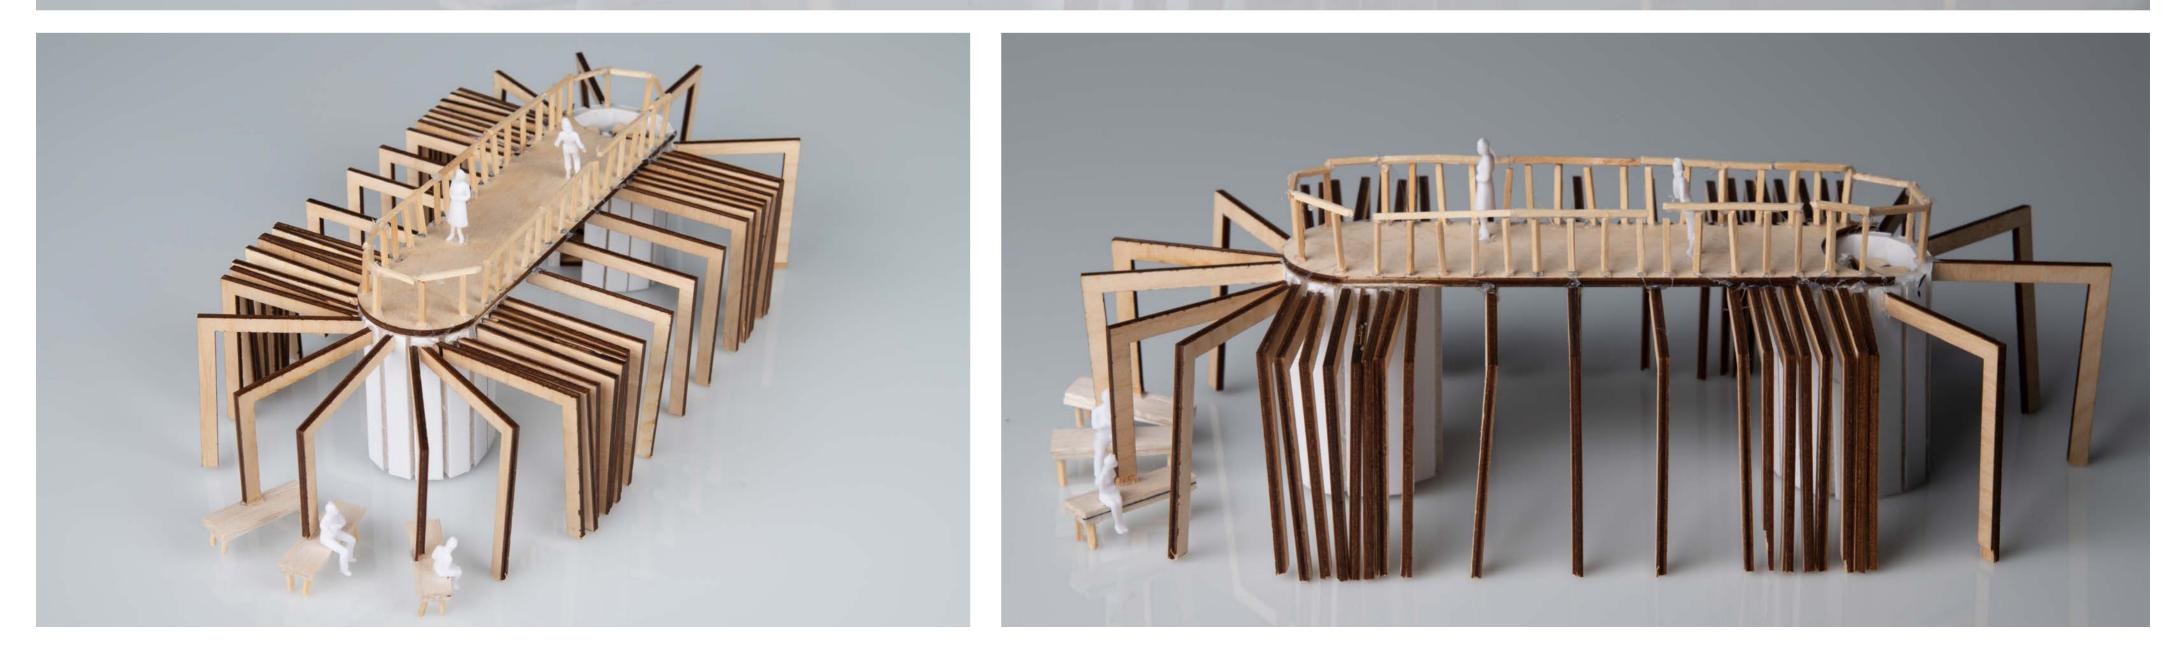

## Materials

Interior

Photobooth Interior

Model is made out of plywood. The ribs are lasercut and walls are foamboard. Outdoor seating made of balsawood and connected from the ribs. On top there is a fashion show, which can be accessed via the spiral staircase. Ideally people can watch the fashion show from the ground level.