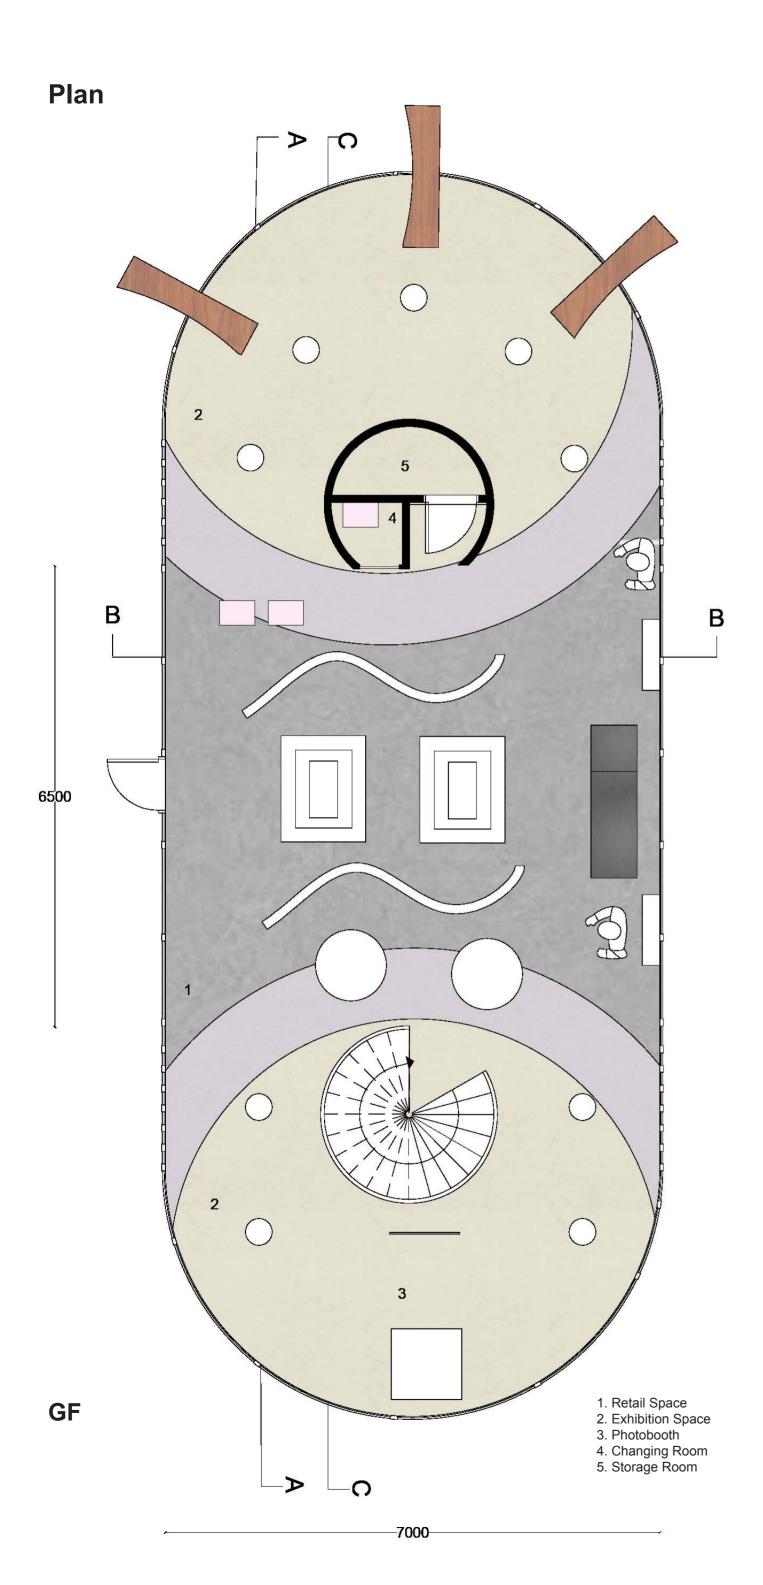

## Axonometric

Entrance

Private Space: Storage RoomPublic Space: Retail, Exhibition, Photobooth, Staircase,Fashion show, Changing room.

Exhibition space to exhibit and explore cultural appropriation, so people understand why it is important and how to respect cultures.