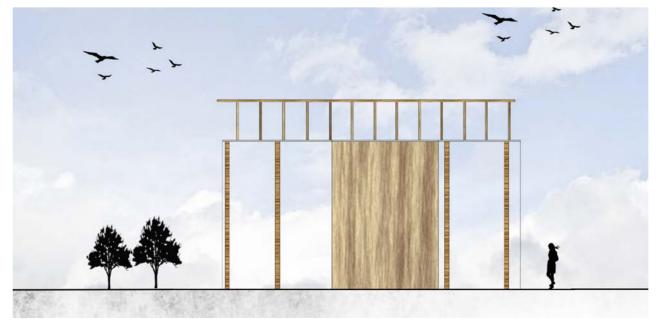

Section C-C

South Elevation

**East Elevation** 

Marmoleaum Concrete Moon 3701 Flooring

Marmoleaum Concrete Lilac Flooring

Timber

## Materials

Interior

Photobooth Interior

Model is made out of plywood. The ribs are lasercut and walls are foamboard. Outdoor seating made of balsawood and connected from the ribs. On top there is a fashion show, which can be accessed via the spiral staircase. Ideally people can watch the fashion show from the ground level.