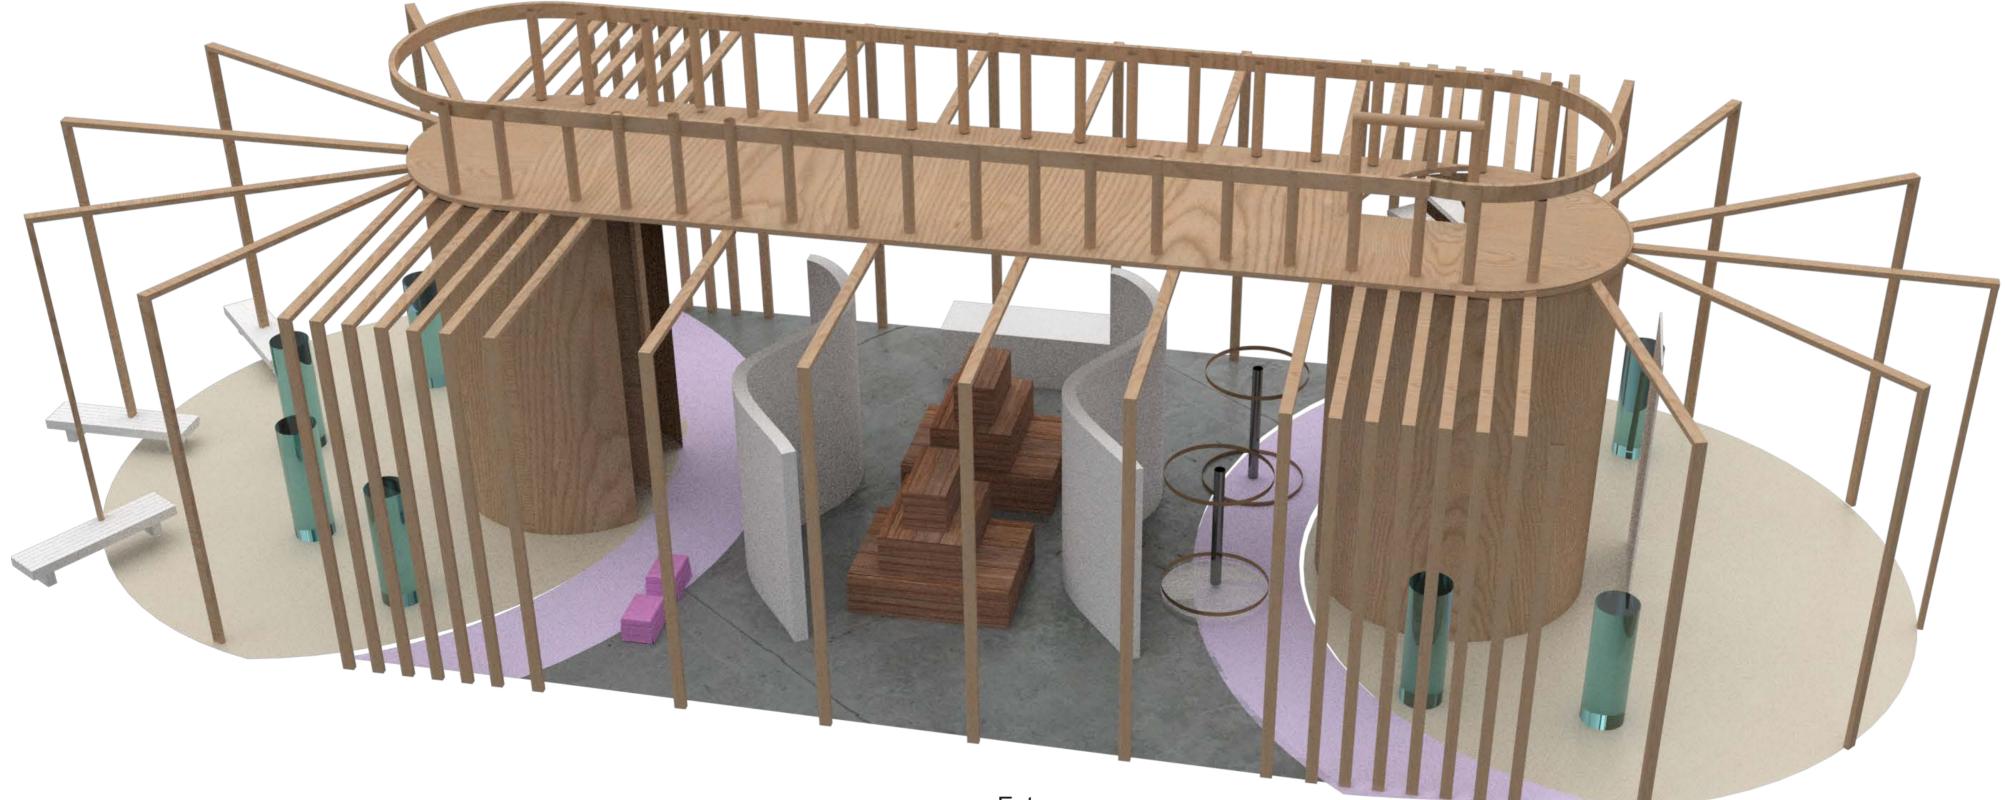

## Axonometric

Entrance

Private Space: Storage RoomPublic Space: Retail, Exhibition, Photobooth, Staircase,Fashion show, Changing room.

Exhibition space to exhibit and explore cultural appropriation, so people understand why it is important and how to respect cultures.

## Materials

Interior

Photobooth Interior

Model is made out of plywood. The ribs are lasercut and walls are foamboard. Outdoor seating made of balsawood and connected from the ribs. On top there is a fashion show, which can be accessed via the spiral staircase. Ideally people can watch the fashion show from the ground level.