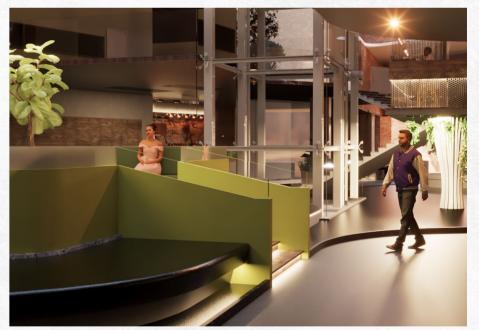

THE ROTATING, CONTINUOUS ARCS GIVE A SENSE OF SUSTAINABILITY. THE BIOPHILIC DESIGN BRINGS THE BUILDING TO LIFE AND THE USE OF NATURAL **ELEMENTS CREATES A** RELAXING SPACE. THE VERTICAL **OBSERVATION LIFT** OFFERS PANORAMIC VIEWS.

# **JOINERY ITEM -RECEPTION**

FRONT VIEW

LONGITUDINAL SESCTION

1. RECEPTION GROUND FLOOR

2. COFFEE AREA GROUND FLOOR

3. LOUNGE AREA GROUND FLOOR

5. WORKSTATIONS MEZZANINE FLOOR

4. RESTAURANT MEZZANINE FLOOR