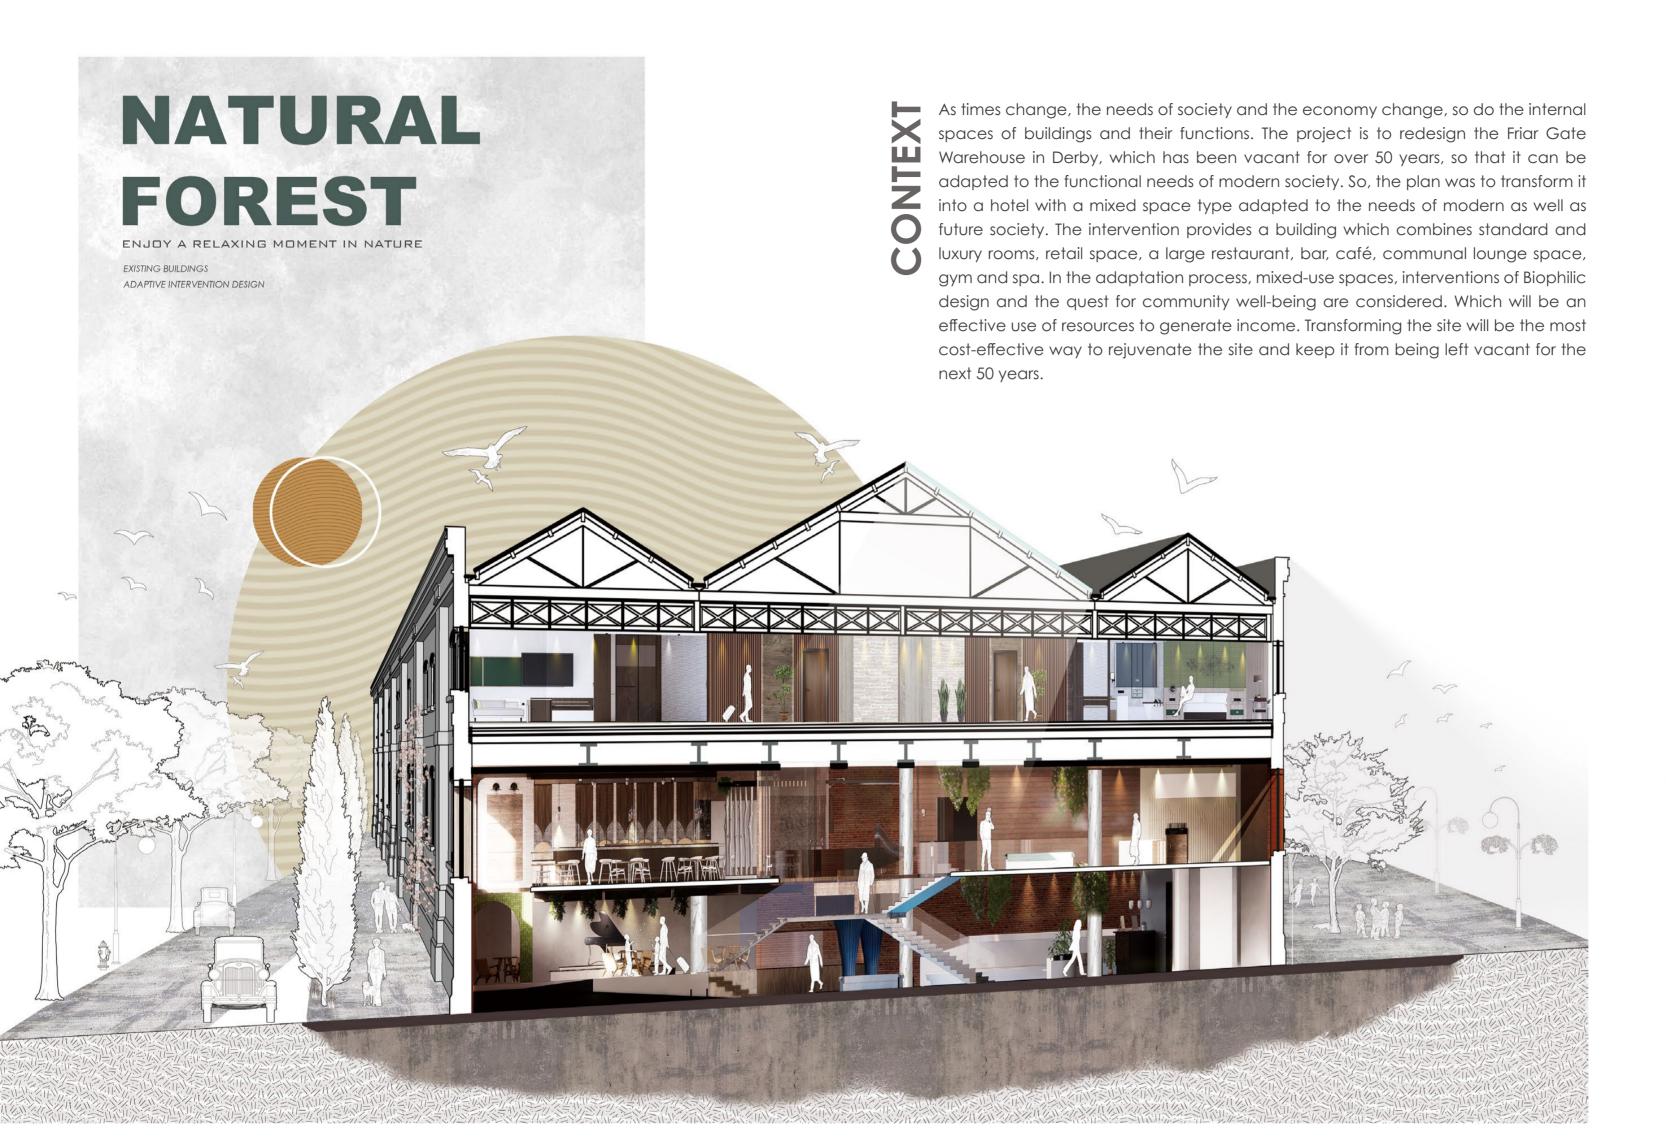

SPATIAL INTERACTION



MAKING THE MOST OF NATURAL LIGHT





#### **EXISTING BUILDING**

As the existing building facade cannot be altered, the original entrance and exit will be retained. The main entrances will be connected in order to ensure the unobstructed flow of space and the rationalisation of the circulation. The connection of the entrances creates two main circulation routes. The new functions and spaces will be logically distributed on both sides of the passage. The main circulation paths connect the three sides of the building, which will effectively direct the flow of people and increase the flow of visitors to the space, creating a virtuous circle.





## HISTORICAL DEVELOPMENT OF THE SITE

1878

Friar gate warehouse was built by the Great Northern Railway in 1878.(Zen