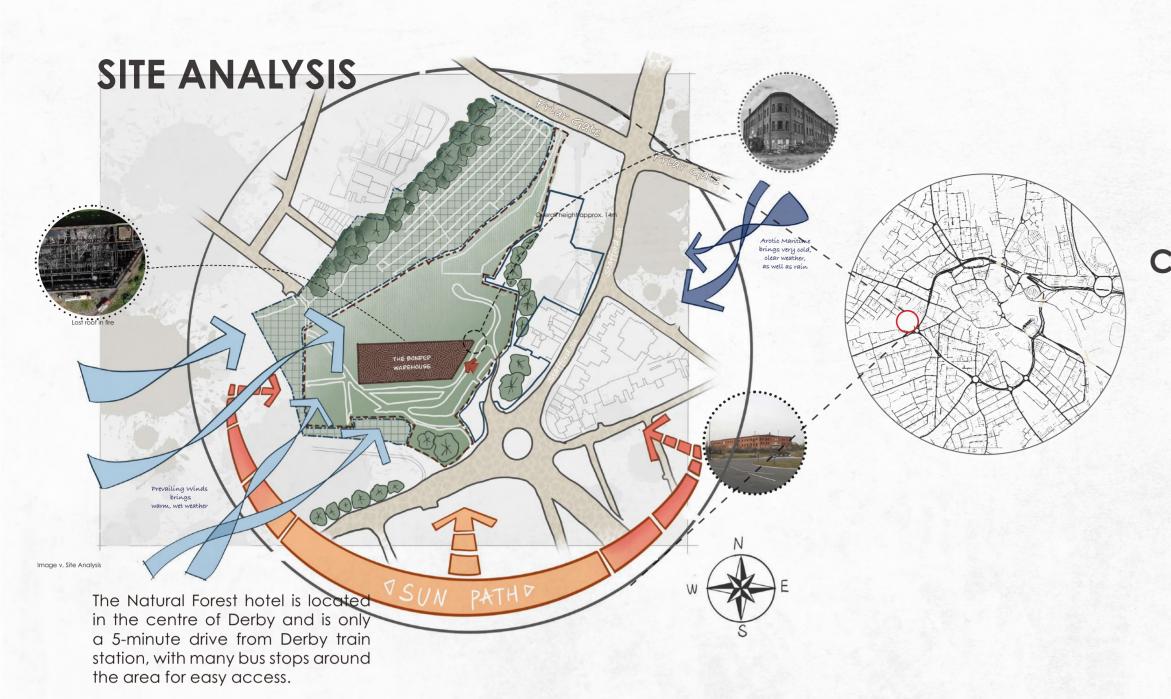

SPATIAL INTERACTION



MAKING THE MOST OF NATURAL LIGHT





#### **EXISTING BUILDING**

As the existing building facade cannot be altered, the original entrance and exit will be retained. The main entrances will be connected in order to ensure the unobstructed flow of space and the rationalisation of the circulation. The connection of the entrances creates two main circulation routes. The new functions and spaces will be logically distributed on both sides of the passage. The main circulation paths connect the three sides of the building, which will effectively direct the flow of people and increase the flow of visitors to the space, creating a virtuous circle.





## HISTORICAL DEVELOPMENT OF THE SITE

1878

Friar gate warehouse was built by the Great Northern Railway in 1878.(Zena,2017)

1878



1947

1986

Friar gate Station at Great Northern Railway was listed as Grade II in 1986 (Historic England, 2022).

It is identified by the Derbyshire Historic Buildings Trust as one of the 12 historic buildings most at risk in Derbyshire, and in 2017 by the Victorian Society as one the 10 most important Victorian buildings at risk in Great Britain.

2017

(Derbyshire Historic Buildings Trust, 2020)



Firefighters were called to the blaze in the early hours (BBC, 2020)







The crystal chandelier runs from the top of the building to the ground floor, and its animated shape makes it feel like



A LARGE NUMBER OF CURVED LINES ARE USED, AS

### WELL AS NA