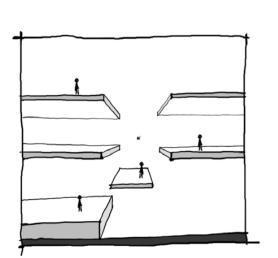

SPATIAL INTERACTION

MAKING THE MOST OF NATURAL LIGHT

#### **EXISTING BUILDING**

As the existing building facade cannot be altered, the original entrance and exit will be retained. The main entrances will be connected in order to ensure the unobstructed flow of space and the rationalisation of the circulation. The connection of the entrances creates two main circulation routes. The new functions and spaces will be logically distributed on both sides of the passage. The main circulation paths connect the three sides of the building, which will effectively direct the flow of people and increase the flow of visitors to the space, creating a virtuous circle.