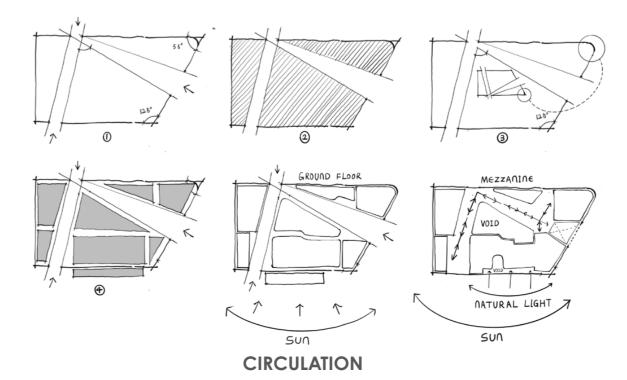

SPATIAL INTERACTION



MAKING THE MOST OF NATURAL LIGHT





#### **EXISTING BUILDING**

As the existing building facade cannot be altered, the original entrance and exit will be retained. The main entrances will be connected in order to ensure the unobstructed flow of space and the rationalisation of the circulation. The connection of the entrances creates two main circulation routes. The new functions and spaces will be logically distributed on both sides of the passage. The main circulation paths connect the three sides of the building, which will effectively direct the flow of people and increase the flow of visitors to the space, creating a virtuous circle.





## HISTORICAL DEVELOPMENT OF THE SITE

1878

Friar gate warehouse was built by the Great Northern Railway in 1878.(Zena,2017)

1878



1947

1986

Friar gate Station at Great Northe