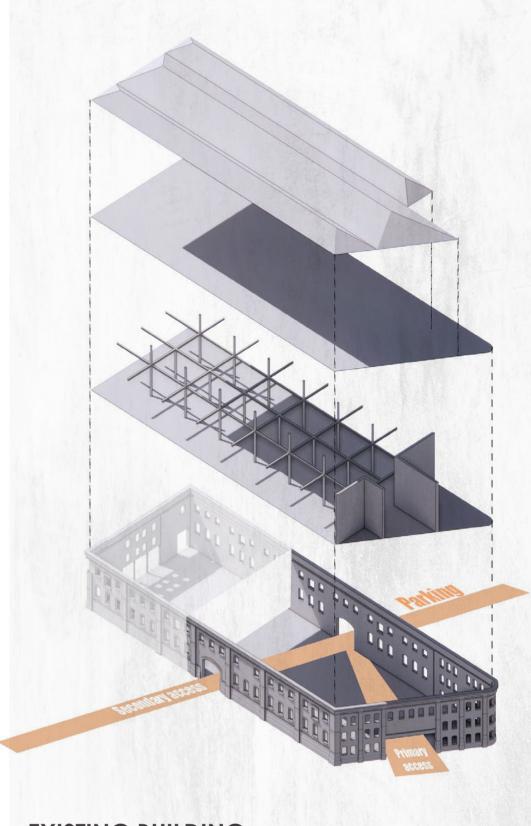

#### **EXISTING BUILDING**

As the existing building facade cannot be altered, the original entrance and exit will be retained. The main entrances will be connected in order to ensure the unobstructed flow of space and the rationalisation of the circulation. The connection of the entrances creates two main circulation routes. The new functions and spaces will be logically distributed on both sides of the passage. The main circulation paths connect the three sides of the building, which will effectively direct the flow of people and increase the flow of visitors to the space, creating a virtuous circle.