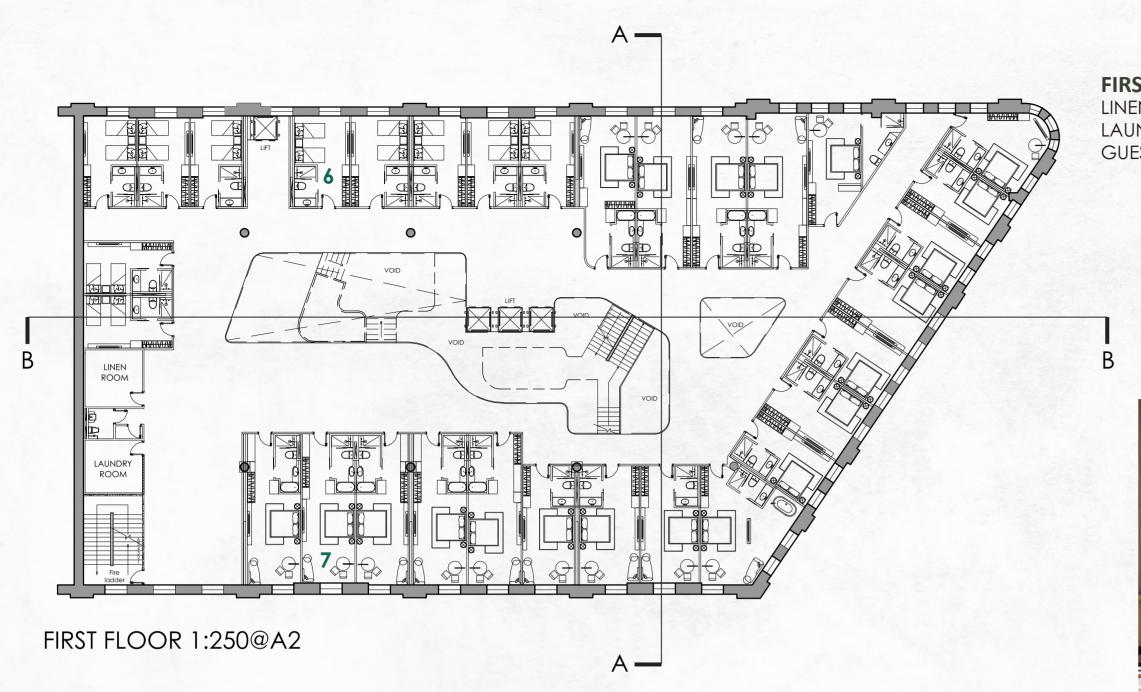

#### **FIRST FLOOR**

LINEN ROOM LAUNDRY ROOM **GUEST ROOM** 

- -STANDARD TWIN ROOM
- -STANDARD QUEEN ROOMS
- -4 PREMIER KING ROOM
- -9 DELUXE KING ROOM

4A. RESTAURANT NIGHT VIEW MEZZANINE FLOOR

6. STANDARD TWIN ROOM FIRST FLOOR

7. DELUXE KING ROOM FIRST FLOOR