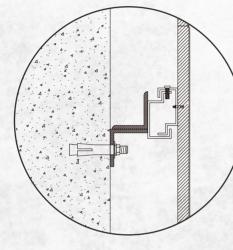

### SIGNAGE BRANDING PACK

1500 mm

**Branding Signage** 

Service Signage 300 mm

**Directional** Signage 500 mm

Identify Signage 300 mm

FIXTURE TO WALL

**IDENTIFY & SERVICE SIGN** 

**BRANDING SIGNAGE** 

FIXTURE TO FLOOR

**MATERIALITY & COLOUR** 

give a sense of relaxation.

- 1. DINING CHAIRS
- 2. Bar stools
- 3. Dining chairs4. Swivel high stool
- 5. Coffee chair
- 6. Coffee table
- 7. Indoor potted plants
- 8. Pendant light
- 9. Plants
- 10. Indoor plants