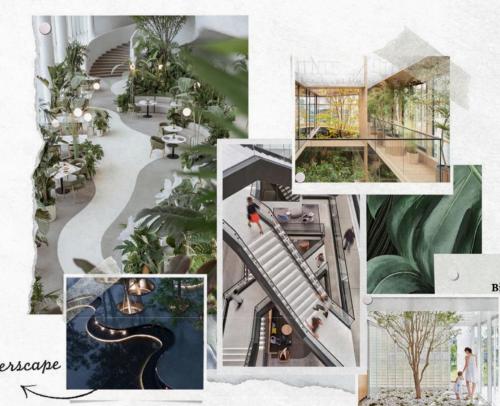

### WELL AS NATURAL ELEMENTS, TO ESTABLISH A CONNECTION WITH NATURE. THE ATRIUM IS DESIGNED TO TAKE ADVANTAGE OF NATURAL LIGHT.

**CURVED ELEMENTS** 

CURVES

ANGLE

**CONCEPT BOARD** 

Introducing natural elements into the interior

THE ROTATING, CONTINUOUS ARCS GIVE A SENSE OF SUSTAINABILITY. THE BIOPHILIC DESIGN BRINGS THE BUILDING TO LIFE AND THE USE OF NATURAL **ELEMENTS CREATES A** RELAXING SPACE. THE VERTICAL **OBSERVATION LIFT** OFFERS PANORAMIC VIEWS.