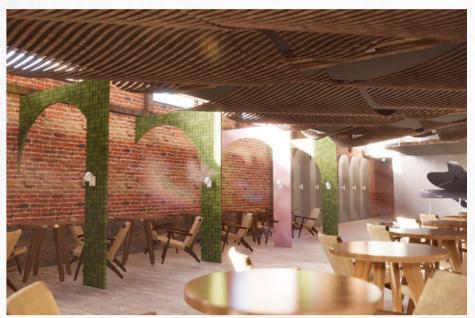

# **JOINERY ITEM -RECEPTION**

FRONT VIEW

LONGITUDINAL SESCTION

1. RECEPTION GROUND FLOOR

2. COFFEE AREA GROUND FLOOR

3. LOUNGE AREA GROUND FLOOR

5. WORKSTATIONS MEZZANINE FLOOR

4. RESTAURANT MEZZANINE FLOOR

#### **FIRST FLOOR**

LINEN ROOM LAUNDRY ROOM **GUEST ROOM** 

- -STANDARD TWIN ROOM
- -STANDARD QUEEN ROOMS
- -4 PREMIER KING ROOM
- -9 DELUXE KING ROOM

4A. RESTAURANT NIGHT VIEW MEZZANINE FLOOR

6. STANDARD TWIN ROOM FIRST FLOOR