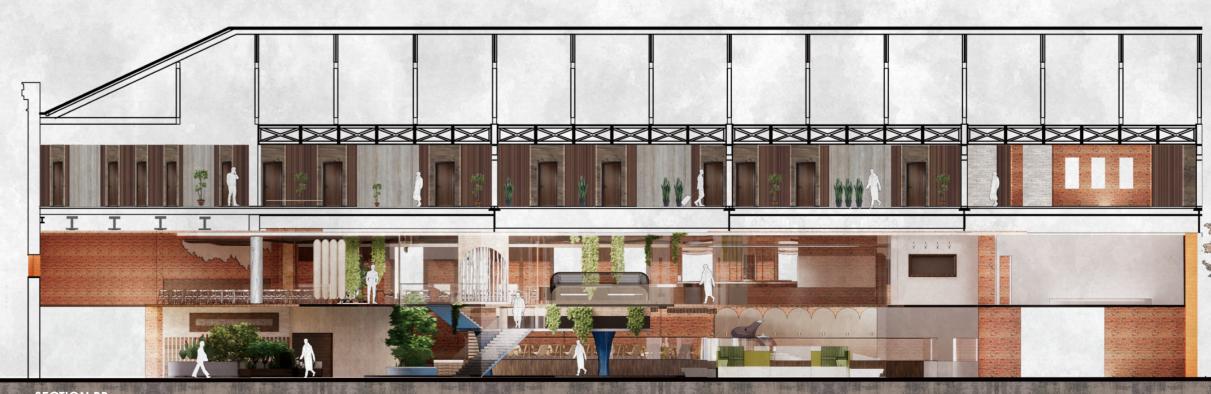

#### **EXISTING BUILDING**

As the existing building facade cannot be altered, the original entrance and exit will be retained. The main entrances will be connected in order to ensure the unobstructed flow of space and the rationalisation of the circulation. The connection of the entrances creates two main circulation routes. The new functions and spaces will be logically distributed on both sides of the passage. The main circulation paths connect the three sides of the building, which will effectively direct the flow of people and increase the flow of visitors to the space, creating a virtuous circle.

#### **FIRST FLOOR**

LINEN ROOM LAUNDRY ROOM **GUEST ROOM** 

- -STANDARD TWIN ROOM
- -STANDARD QUEEN ROOMS
- -4 PREMIER KING ROOM
- -9 DELUXE KING ROOM

4A. RESTAURANT NIGHT VIEW MEZZANINE FLOOR

6. STANDARD TWIN ROOM FIRST FLOOR