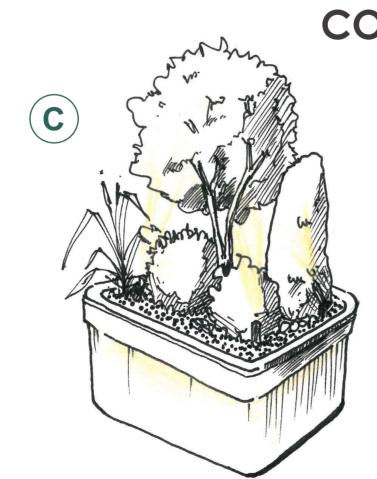

The light is shining on the plants from the bottom up.

The concealed light strip is located under the planters.