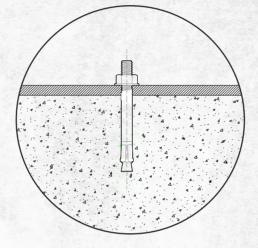

### SIGNAGE BRANDING PACK

1500 mm

**Branding Signage** 

Service Signage 300 mm

**Directional** Signage 500 mm

Identify Signage 300 mm

FIXTURE TO WALL

**IDENTIFY & SERVICE SIGN** 

**BRANDING SIGNAGE** 

FIXTURE TO FLOOR

**MATERIALITY & COLOUR** 

give a sense of relaxation.

- 1. DINING CHAIRS
- 2. Bar stools
- 3. Dining chairs4. Swivel high stool
- 5. Coffee chair
- 6. Coffee table
- 7. Indoor potted plants
- 8. Pendant light
- 9. Plants
- 10. Indoor plants