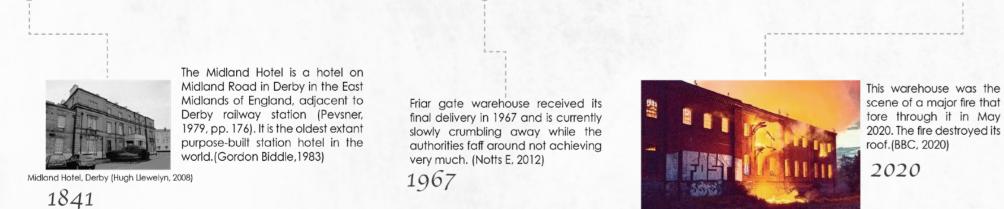

## HISTORICAL DEVELOPMENT OF THE SITE

1878

Friar gate warehouse was built by the Great Northern Railway in 1878.(Zena,2017)

1878

1947

1986

Friar gate Station at Great Northern Railway was listed as Grade II in 1986 (Historic England, 2022).

It is identified by the Derbyshire Historic Buildings Trust as one of the 12 historic buildings most at risk in Derbyshire, and in 2017 by the Victorian Society as one the 10 most important Victorian buildings at risk in Great Britain.

2017

(Derbyshire Historic Buildings Trust, 2020)

Firefighters were called to the blaze in the early hours (BBC, 2020)

The crystal chandelier runs from the top of the building to the ground floor, and its animated shape makes it feel like