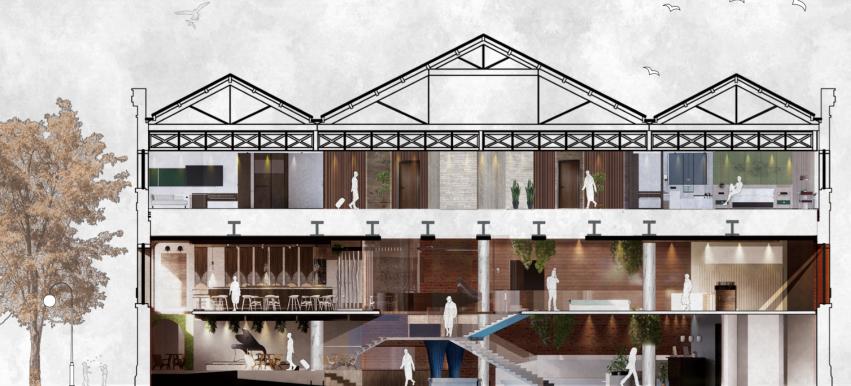

SPATIAL INTERACTION

MAKING THE MOST OF NATURAL LIGHT

#### **EXISTING BUILDING**

As the existing building facade cannot be altered, the original entrance and exit will be retained. The main entrances will be connected in order to ensure the unobstructed flow of space and the rationalisation of the circulation. The connection of the entrances creates two main circulation routes. The new functions and spaces will be logically distributed on both sides of the passage. The main circulation paths connect the three sides of the building, which will effectively direct the flow of people and increase the flow of visitors to the space, creating a virtuous circle.