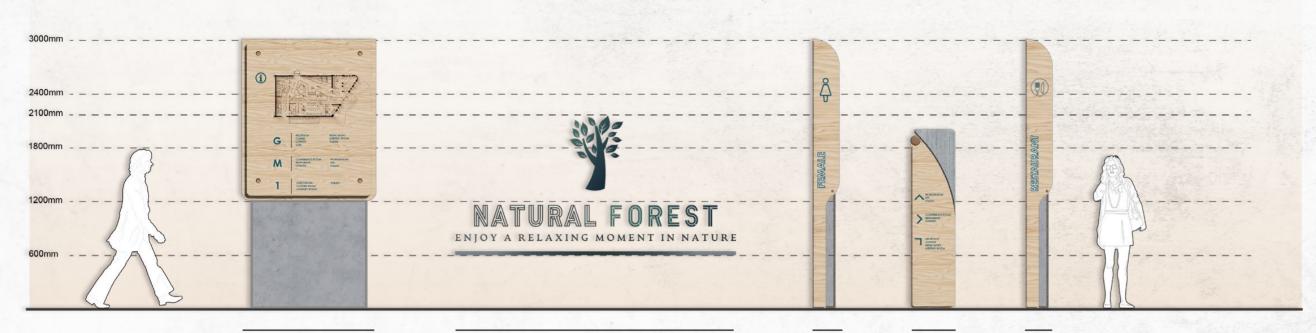

### SIGNAGE BRANDING PACK

1500 mm

**Branding Signage** 

Service Signage 300 mm

**Directional** Signage 500 mm

Identify Signage 300 mm

FIXTURE TO WALL

**IDENTIFY & SERVICE SIGN** 

**BRANDING SIGNAGE** 

FIXTURE TO FLOOR

**MATERIALITY & COLOUR** 

give a sense of relaxation.

- 1. DINING CHAIRS
- 2. Bar stools
- 3. Dining chairs4. Swivel high stool
- 5. Coffee chair
- 6. Coffee table
- 7. Indoor potted plants
- 8. Pendant light
- 9. Plants
- 10. Indoor plants