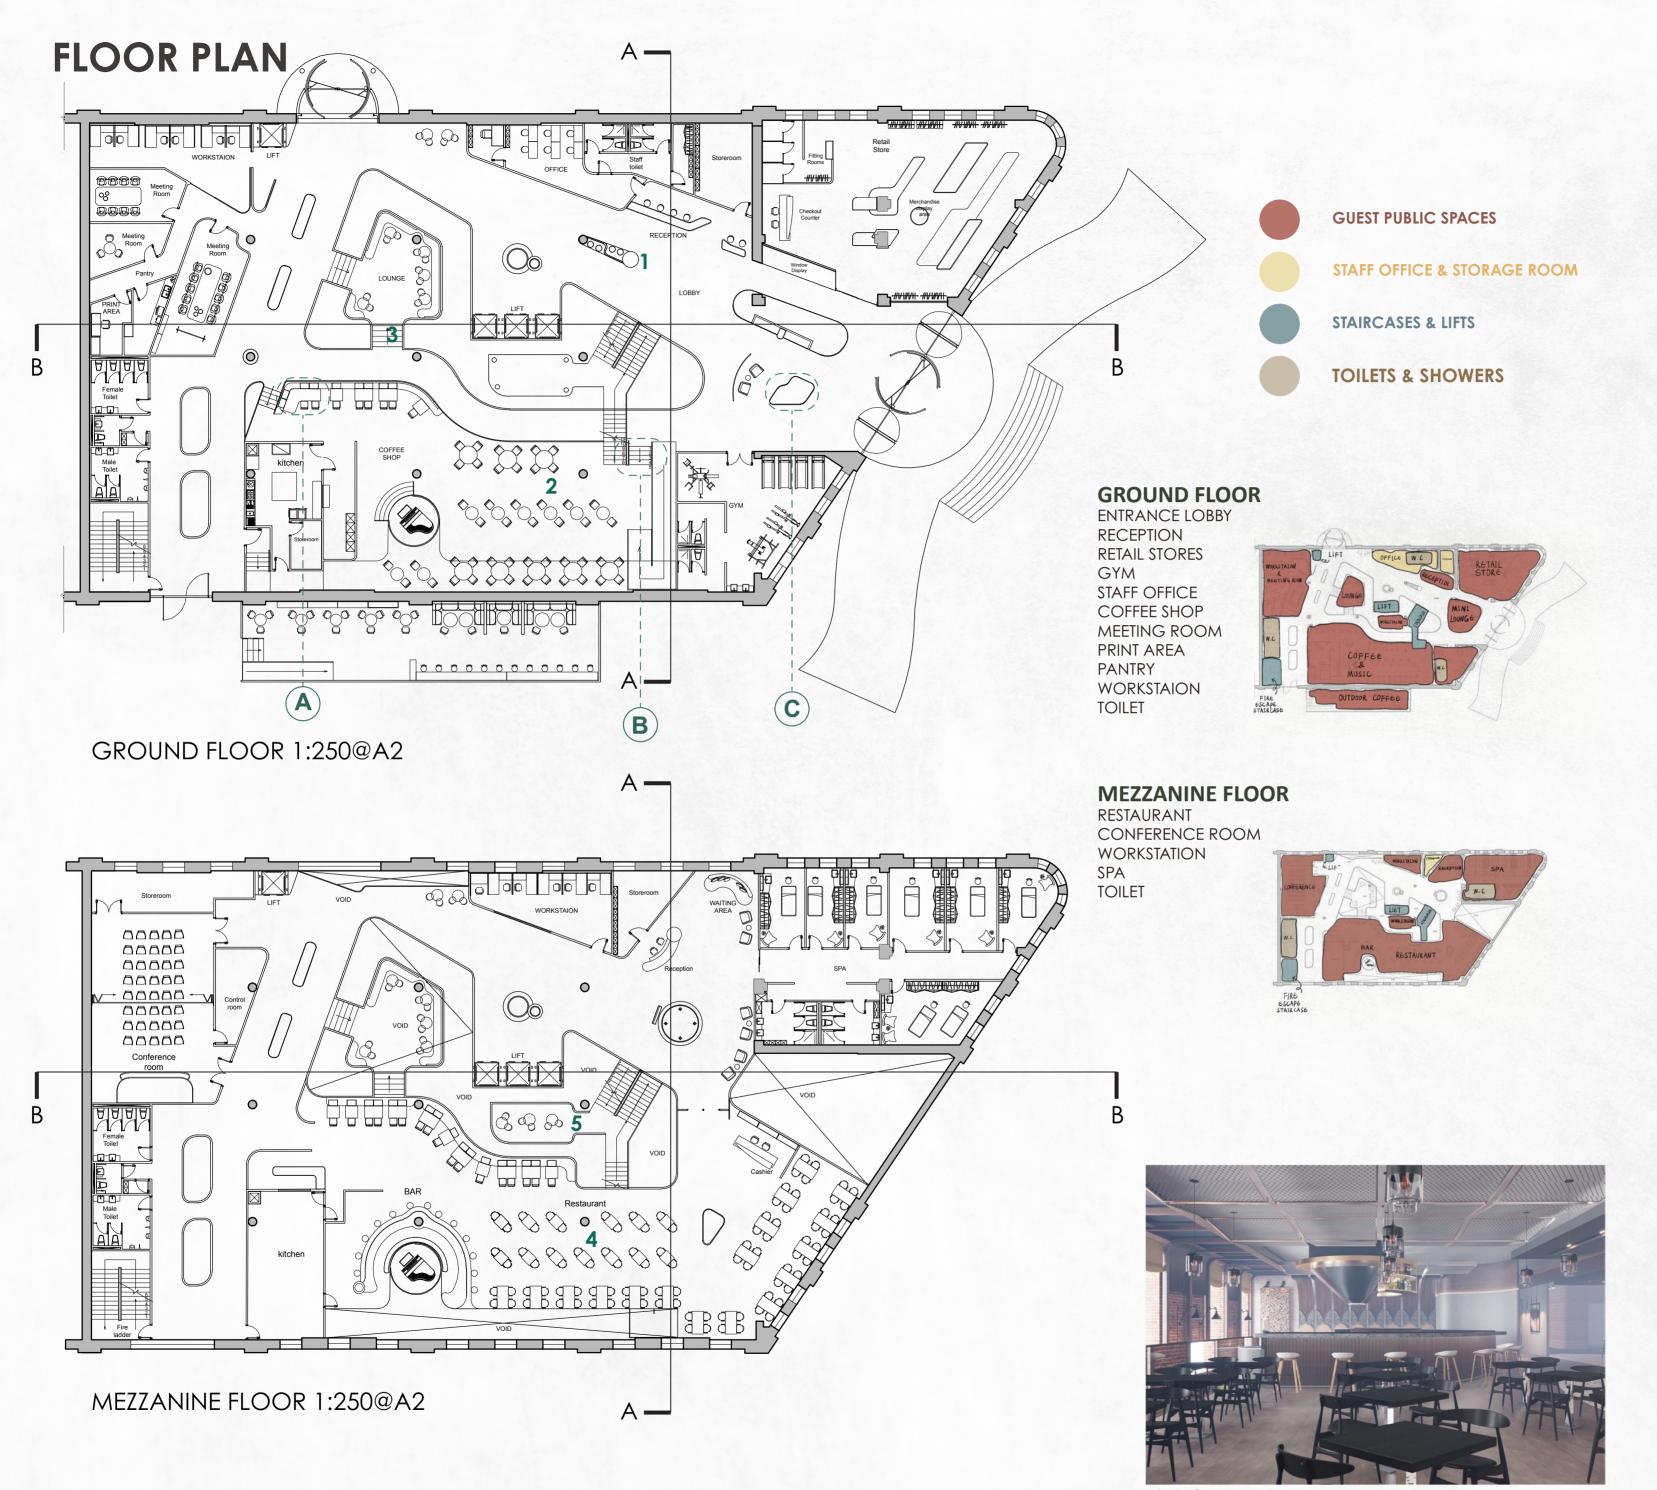

# **JOINERY ITEM -RECEPTION**

FRONT VIEW

LONGITUDINAL SESCTION

1. RECEPTION GROUND FLOOR

2. COFFEE AREA GROUND FLOOR

3. LOUNGE AREA GROUND FLOOR

5. WORKSTATIONS MEZZANINE FLOOR

4. RESTAURANT MEZZANINE FLOOR

#### **FIRST FLOOR**

LINEN ROOM LAUNDRY ROOM **GUEST ROOM** 

- -STANDARD TWIN ROOM
- -STANDARD QUEEN ROOMS
- -4 PREMIER KING ROOM
- -9 DELUXE KING ROOM

4A. RESTAURANT NIGHT VIEW MEZZANINE FLOOR

6. STANDARD TWIN ROOM FIRST FLOOR

7. DELUXE KING ROOM FIRST FLOOR