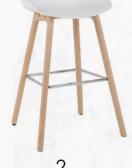

**BRANDING SIGNAGE** 

FIXTURE TO FLOOR

**MATERIALITY & COLOUR** 

give a sense of relaxation.

- 1. DINING CHAIRS
- 2. Bar stools
- 3. Dining chairs4. Swivel high stool
- 5. Coffee chair
- 6. Coffee table
- 7. Indoor potted plants
- 8. Pendant light
- 9. Plants
- 10. Indoor plants