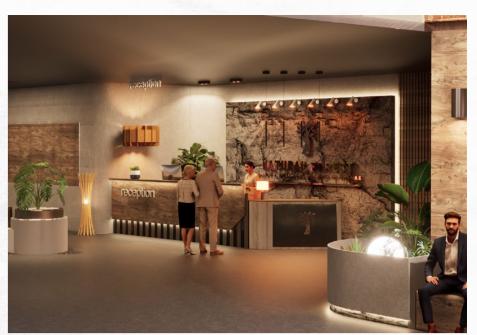

# **JOINERY ITEM -RECEPTION**

FRONT VIEW

LONGITUDINAL SESCTION

1. RECEPTION GROUND FLOOR

2. COFFEE AREA GROUND FLOOR

3. LOUNGE AREA GROUND FLOOR

5. WORKSTATIONS MEZZANINE FLOOR

4. RESTAURANT MEZZANINE FLOOR