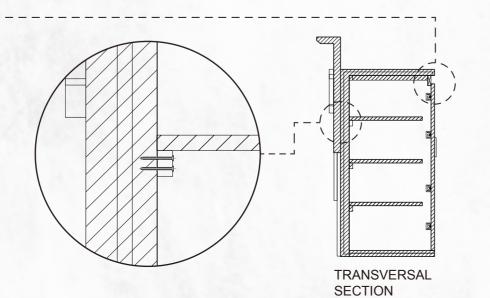

# **JOINERY ITEM -RECEPTION**

FRONT VIEW

LONGITUDINAL SESCTION

1. RECEPTION GROUND FLOOR

2. COFFEE AREA GROUND FLOOR

3. LOUNGE AREA GROUND FLOOR

5. WORKSTATIONS MEZZANINE FLOOR

4. RESTAURANT MEZZANINE FLOOR