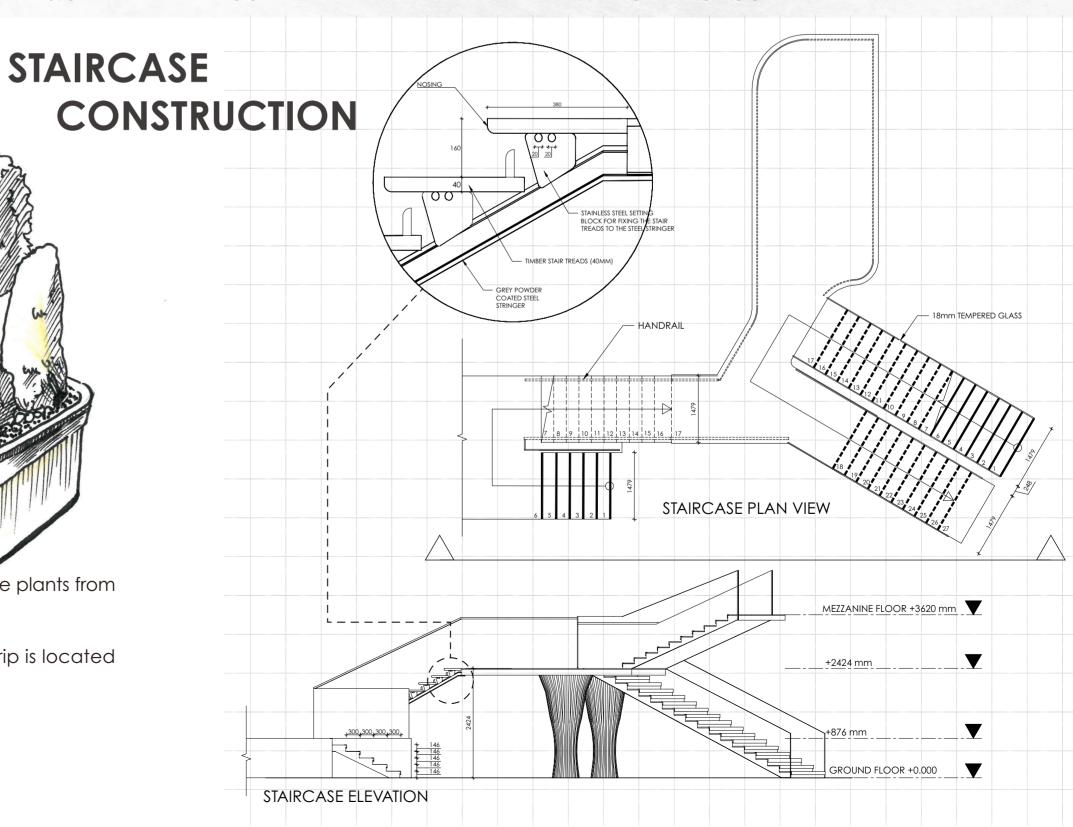

## LIGHTING MAP

The pendant lamp is hung directly above the table to illuminate the table and create ambience.

The light strip is installed under the stair treads and illuminates the treads evenly.

The strip is mounted in a slot in the glass handrail and illuminates the stair area through the refraction of the glass handrail.