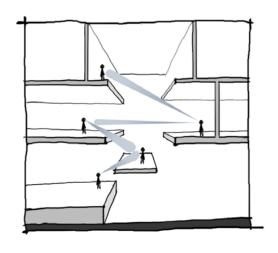

SPATIAL INTERACTION



MAKING THE MOST OF NATURAL LIGHT





#### **EXISTING BUILDING**

As the existing building facade cannot be altered, the original entrance and exit will be retained. The main entrances will be connected in order to ensure the unobstructed flow of space and the rationalisation of the circulation. The connection of the entrances creates two main circulation routes. The new functions and spaces will be logically distributed on both sides of the passage. The main circulation paths connect the three sides of the building, which will effectively direct the flow of people and increase the flow of visitors to the space, creating a virtuous circle.





## HISTORICAL DEVELOPMENT OF THE SITE

1878

Friar gate warehouse was built by the Great Northern Railway in 1878.(Zena,20