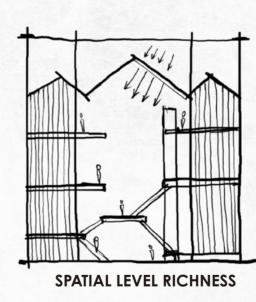

### WELL AS NATURAL ELEMENTS, TO ESTABLISH A CONNECTION WITH NATURE. THE ATRIUM IS DESIGNED TO TAKE ADVANTAGE OF NATURAL LIGHT.

**CURVED ELEMENTS** 

CURVES

ANGLE

**CONCEPT BOARD** 

Introducing natural elements into the interior

THE ROTATING, CONTINUOUS ARCS GIVE A SENSE OF SUSTAINABILITY. THE BIOPHILIC DESIGN BRINGS THE BUILDING TO LIFE AND THE USE OF NATURAL **ELEMENTS CREATES A** RELAXING SPACE. THE VERTICAL **OBSERVATION LIFT** OFFERS PANORAMIC VIEWS.