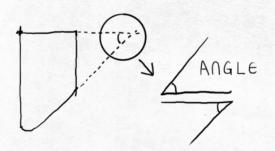

A LARGE NUMBER OF CURVED LINES ARE USED, AS

### WELL AS NATURAL ELEMENTS, TO ESTABLISH A CONNECTION WITH NATURE. THE ATRIUM IS DESIGNED TO TAKE ADVANTAGE OF NATURAL LIGHT.

**CURVED ELEMENTS** 

CURVES

ANGLE

**CONCEPT BOARD** 

Introducing natural elements into the interior