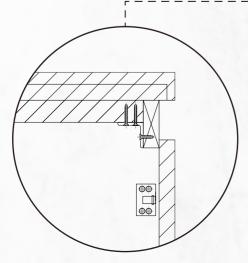

# **JOINERY ITEM -RECEPTION**

FRONT VIEW

LONGITUDINAL SESCTION

1. RECEPTION GROUND FLOOR

2. COFFEE AREA GROUND FLOOR

3. LOUNGE AREA GROUND FLOOR

5. WORKSTATIONS MEZZANINE FLOOR

4. RESTAURANT MEZZANINE FLOOR