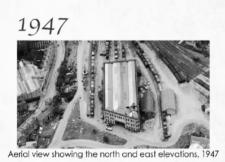

## HISTORICAL DEVELOPMENT OF THE SITE

1878

Friar gate warehouse was built by the Great Northern Railway in 1878.(Zena,2017)

1878

1947

1986

Friar gate Station at Great Northern Railway was listed as Grade II in 1986 (Historic England, 2022).