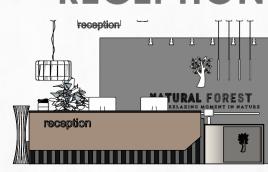

# **JOINERY ITEM -RECEPTION**

FRONT VIEW

LONGITUDINAL SESCTION

1. RECEPTION GROUND FLOOR

2. COFFEE AREA GROUND FLOOR

3. LOUNGE AREA GROUND FLOOR

5. WORKSTATIONS MEZZANINE FLOOR

4. RESTAURANT MEZZANINE FLOOR