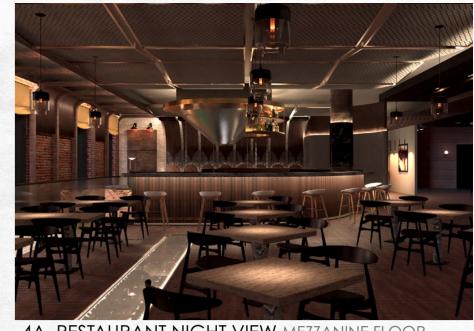

# **JOINERY ITEM -RECEPTION**

FRONT VIEW

LONGITUDINAL SESCTION

1. RECEPTION GROUND FLOOR

2. COFFEE AREA GROUND FLOOR

3. LOUNGE AREA GROUND FLOOR

5. WORKSTATIONS MEZZANINE FLOOR

4. RESTAURANT MEZZANINE FLOOR

#### **FIRST FLOOR**

LINEN ROOM LAUNDRY ROOM **GUEST ROOM** 

- -STANDARD TWIN ROOM
- -STANDARD QUEEN ROOMS
- -4 PREMIER KING ROOM
- -9 DELUXE KING ROOM

4A. RESTAURANT NIGHT VIEW MEZZANINE FLOOR

6. STANDARD TWIN ROOM FIRST FLOOR