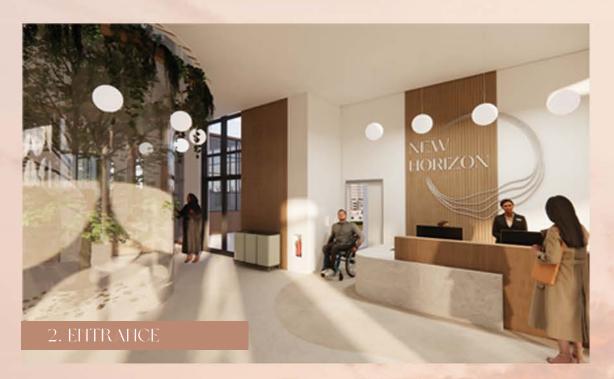

#### DESIGN CONCEPT

New Horizon is a beacon of social justice, embodying principles of diversity, equity, and human dignity. By providing a space for empowerment and support, it addresses systemic inequalities and empowers marginalized communities to thrive.

#### LOCATION

New Horizon is situated on 2 Northgate Street, Leicester, UK. The neighbourhood, Frog Island, which it is in, is a central location for accessibillity. It is a short walking distance from the city centre and the 2 bus stations -Haymarket Bus Station and St Margaret's Bus Station.