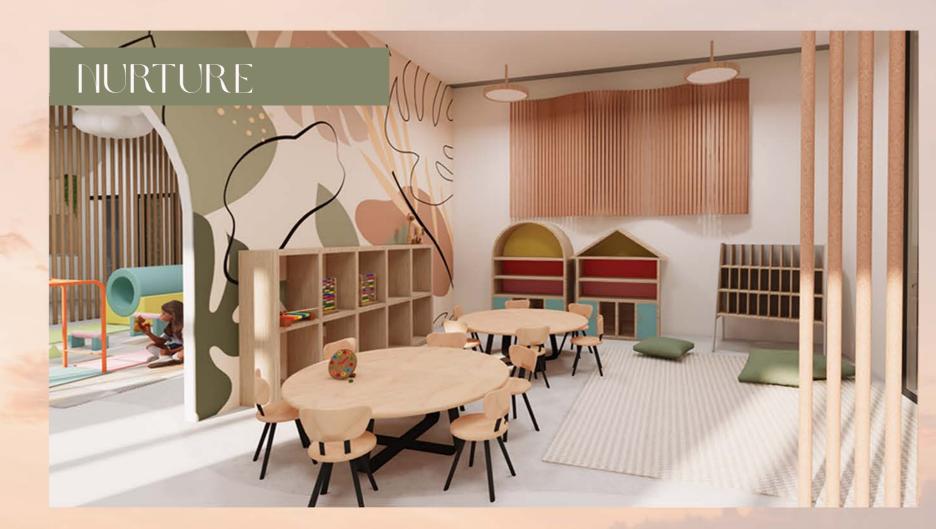

## NURTURE

The Nurture Zone at New Horizon prioritizes the well-being of children and caregivers alike. Upon entry, lockers provide secure storage for personal belongings. Security access doors ensure safety as visitors transition to the creche, equipped with learning areas, play spaces, dining facilities, nap rooms, and bathroom amenities. This comprehensive setup creates a nurturing environment where children can thrive, and caregivers can access essential support services with peace of mind.