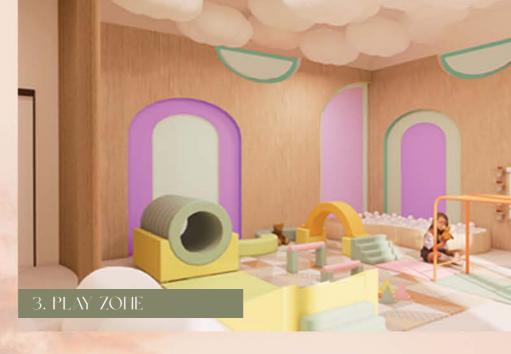

## NURTURE

The Nurture Zone at New Horizon prioritizes the well-being of children and caregivers alike. Upon entry, lockers provide secure storage for personal belongings. Security access doors ensure safety as visitors transition to the creche, equipped with learning areas, play spaces, dining facilities, nap rooms, and bathroom amenities. This comprehensive setup creates a nurturing environment where children can thrive, and caregivers can access essential support services with peace of mind.