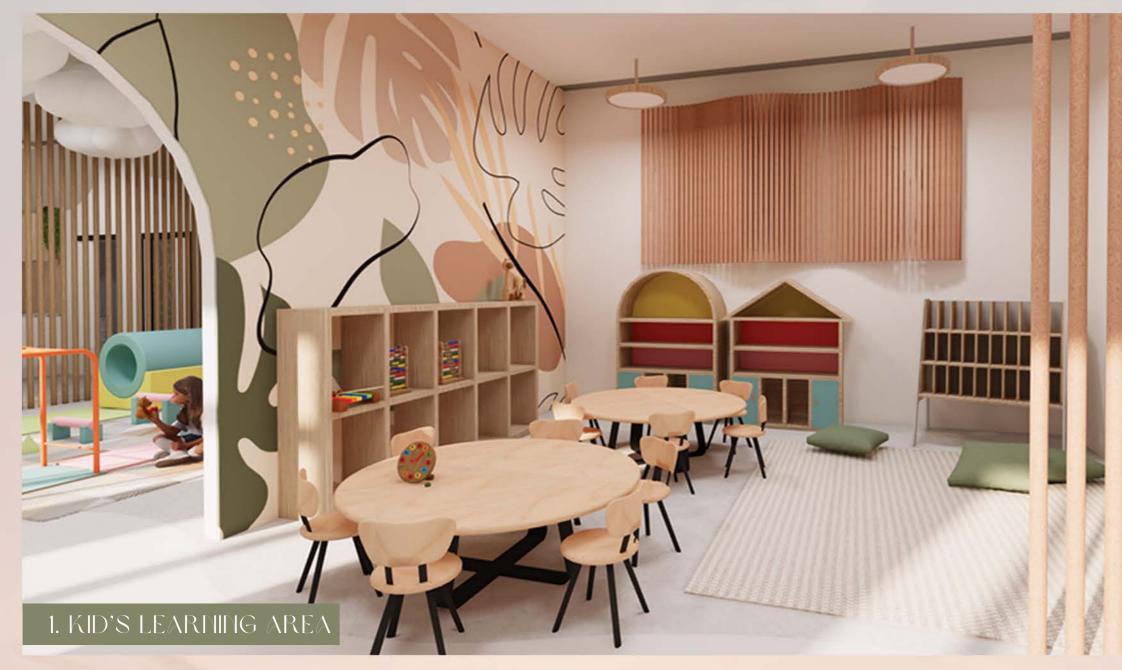

## NURTURE

The Nurture Zone at New Horizon prioritizes the well-being of children and caregivers alike. Upon entry, lockers provide secure storage for personal belongings. Security access doors ensure safety as visitors transition to the creche, equipped with learning areas, play spaces, dining facilities, nap rooms, and bathroom amenities. This comprehensive setup creates a nurturing environment where children can thrive, and caregivers can access essential support services with peace of mind.