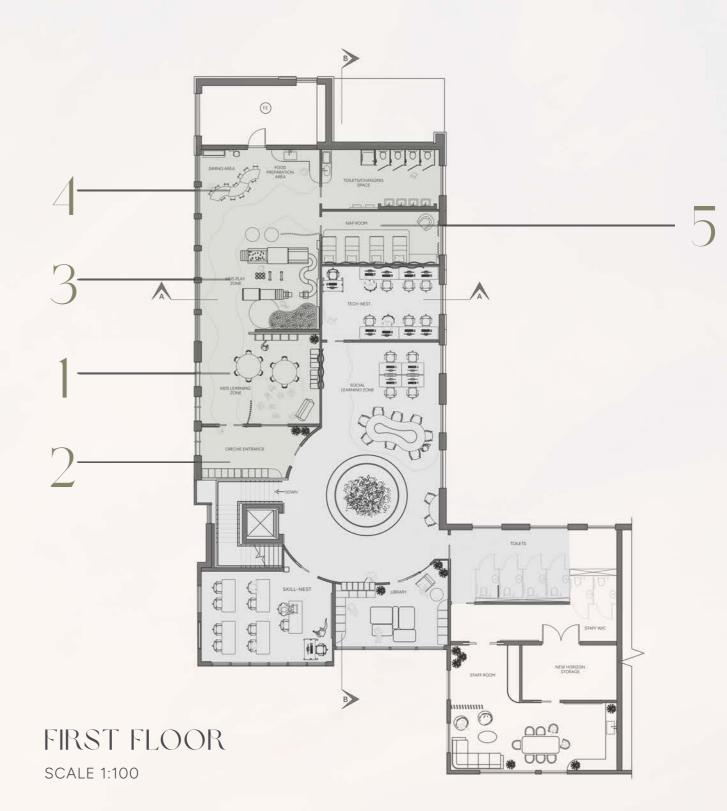

# THE PLANS

NEW HORIZON

SCALE 1:100

SCALE 1:100

SECTION A-A SCALE 1:100

SECTION B-B SCALE 1:100

## NURTURE

The Nurture Zone at New Horizon prioritizes the well-being of children and caregivers alike. Upon entry, lockers provide secure storage for personal belongings. Security access doors ensure safety as visitors transition to the creche, equipped with learning areas, play spaces, dining facilities, nap rooms, and bathroom amenities. This comprehensive setup creates a nurturing environment where children can thrive, and caregivers can access essential support services with peace of mind.