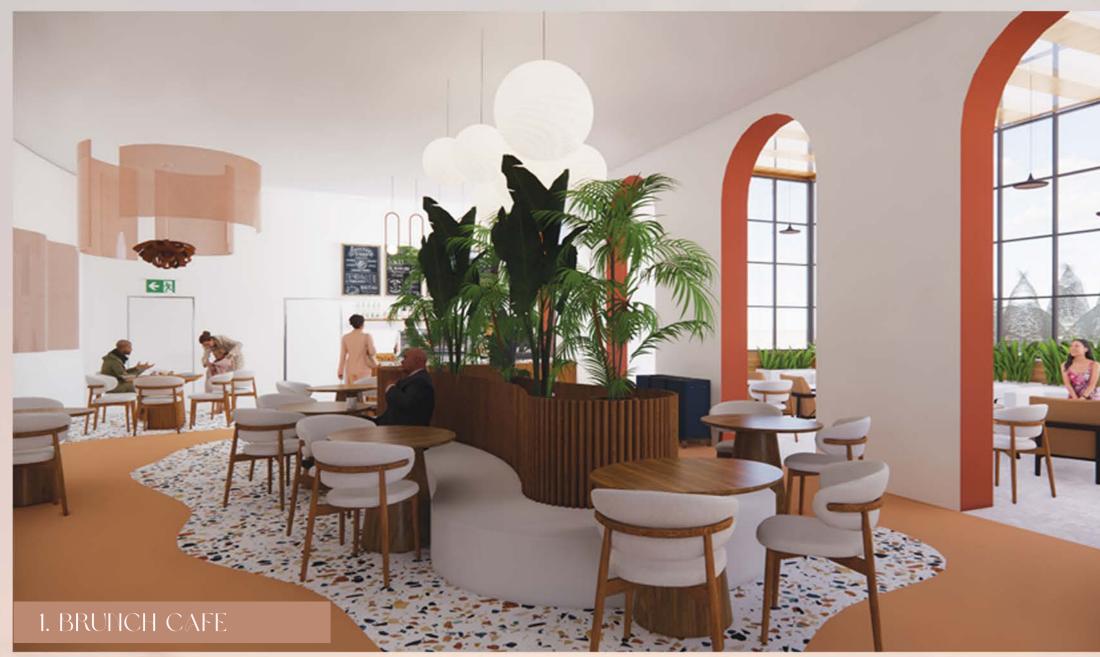

### COMMUNITY

New Horizon's community space is a vibrant hub for social interaction, offering a welcoming café where individuals can connect, relax, and engage in activities. Through events and workshops, the space fosters a sense of belonging and camaraderie among community members. Moreover, the center provides a walk-in advice and guidance facility, catering specifically to refugees and asylum seekers. Here, individuals can access professional advice, translation services, and discreet therapy sessions, ensuring confidential support in a safe environment.