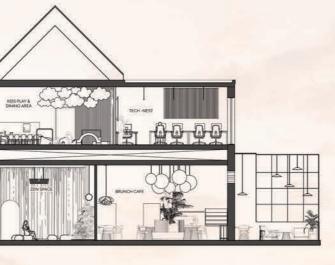

# THE PLANS

NEW HORIZON

SCALE 1:100

SCALE 1:100

SECTION A-A SCALE 1:100

SECTION B-B SCALE 1:100

### SUPPORT

New Horizon's support zone is dedicated to empowering individuals through education and professional development. The Tech Nest offers modern resources and technology for skill-building and learning. Adjacent to it, the Skill Nest provides hands-on workshops and training in various non-technical skills. The area includes lockers for secure storage, ensuring convenience for users. The library offers a quiet space for study and research, further enhancing the learning experience. Together, these elements create a comprehensive support environment, fostering personal and professional growth in a nurturing, well-equipped space.

## NURTURE

The Nurture Zone at New Horizon prioritizes the well-being of children and caregivers alike. Upon entry, lockers provide secure storage for personal belongings. Security access doors ensure safety as visitors transition to the creche, equipped with learning areas, play spaces, dining facilities, nap rooms, and bathroom amenities. This comprehensive setup creates a nurturing environment where children can thrive, and caregivers can access essential support services with peace of mind.