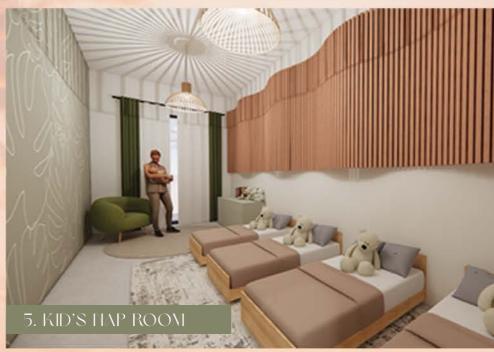

## NURTURE

The Nurture Zone at New Horizon prioritizes the well-being of children and caregivers alike. Upon entry, lockers provide secure storage for personal belongings. Security access doors ensure safety as visitors transition to the creche, equipped with learning areas, play spaces, dining facilities, nap rooms, and bathroom amenities. This comprehensive setup creates a nurturing environment where children can thrive, and caregivers can access essential support services with peace of mind.