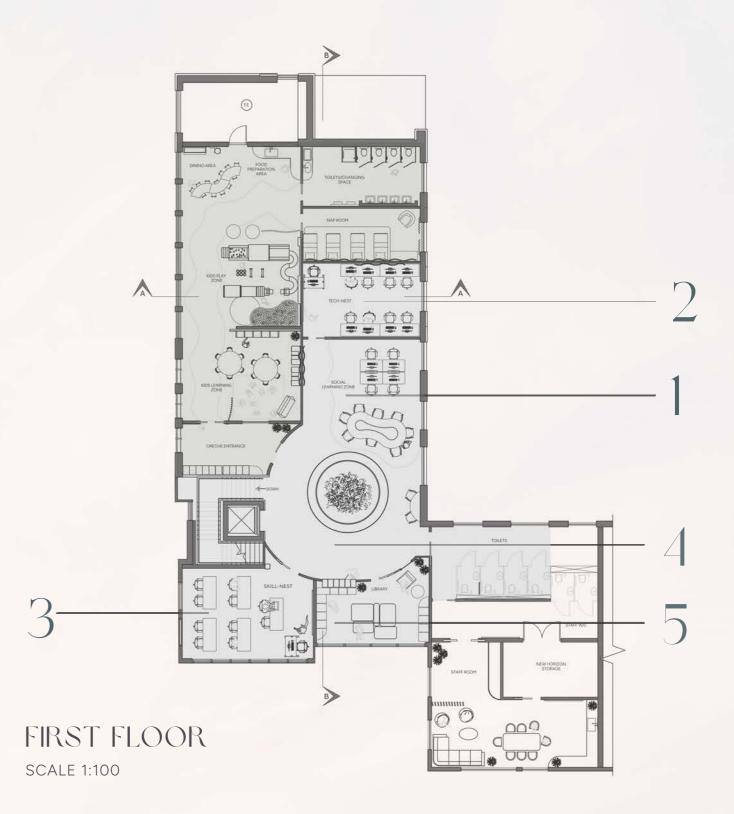

# THE PLANS

NEW HORIZON

SCALE 1:100

SCALE 1:100

SECTION A-A SCALE 1:100

SECTION B-B SCALE 1:100

### SUPPORT

New Horizon's support zone is dedicated to empowering individuals through education and professional development. The Tech Nest offers modern resources and technology for skill-building and learning. Adjacent to it, the Skill Nest provides hands-on workshops and training in various non-technical skills. The area includes lockers for secure storage, ensuring convenience for users. The library offers a quiet space for study and research, further enhancing the learning experience. Together, these elements create a comprehensive support environment, fostering personal and professional growth in a nurturing, well-equipped space.

## NURTURE

The Nurture Zone at New Horizon prioritizes the well-being of children and caregivers alike. Upon entry, lockers provide secure storage for personal belongings. Security access doors ensure safety as visitors transition to the creche, equipped with learning areas, play spaces, dining facilities, nap rooms, and bathroom amenities. This comprehensive setup creates a nurturing environment where children can thrive, and caregivers can access essential support services with peace of mind.