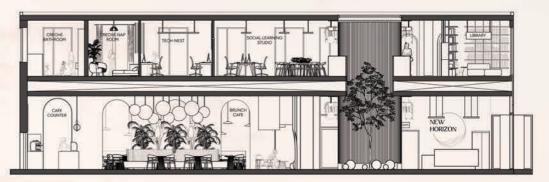

# THE PLANS

NEW HORIZON

SCALE 1:100

SCALE 1:100

SECTION A-A SCALE 1:100

SECTION B-B SCALE 1:100

### COMMUNITY

New Horizon's community space is a vibrant hub for social interaction, offering a welcoming café where individuals can connect, relax, and engage in activities. Through events and workshops, the space fosters a sense of belonging and camaraderie among community members. Moreover, the center provides a walk-in advice and guidance facility, catering specifically to refugees and asylum seekers. Here, individuals can access professional advice, translation services, and discreet therapy sessions, ensuring confidential support in a safe environment.

### SUPPORT

New Horizon's support zone is dedicated to empowering individuals through education and professional development. The Tech Nest offers modern resources and technology for skill-building and learning. Adjacent to it, the Skill Nest provides hands-on workshops and training in various non-technical skills. The area includes lockers for secure storage, ensuring convenience for users. The library offers a quiet space for study and research, further enhancing the learning experience. Together, these elements create a comprehensive support environment, fostering personal and professional growth in a nurturing, well-equipped space.

## NURTURE

The Nurture Zone at New Horizon prioritizes the well-being of children and caregivers alike. Upon entry, lockers provide secure storage for personal belongings. Security access doors ensure safety as visitors transition to the creche, equipped with learning areas, play spaces, dining facilities, nap rooms, and bathroom amenities. This comprehensive setup creates a nurturing environment where children can thrive, and caregivers can access essential support services with peace of mind.