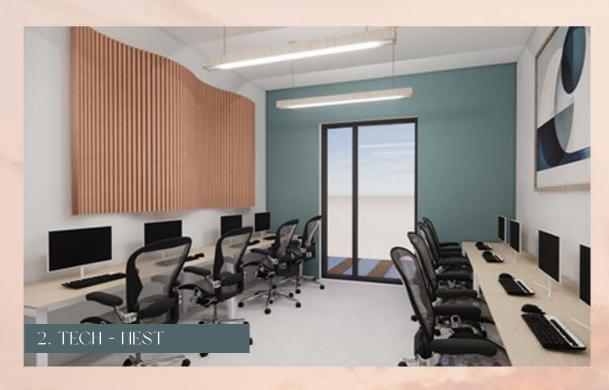

### SUPPORT

New Horizon's support zone is dedicated to empowering individuals through education and professional development. The Tech Nest offers modern resources and technology for skill-building and learning. Adjacent to it, the Skill Nest provides hands-on workshops and training in various non-technical skills. The area includes lockers for secure storage, ensuring convenience for users. The library offers a quiet space for study and research, further enhancing the learning experience. Together, these elements create a comprehensive support environment, fostering personal and professional growth in a nurturing, well-equipped space.