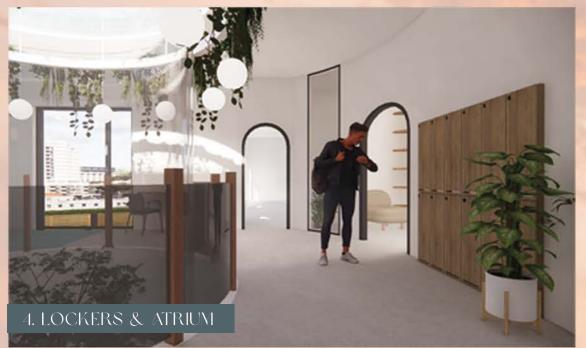

### SUPPORT

New Horizon's support zone is dedicated to empowering individuals through education and professional development. The Tech Nest offers modern resources and technology for skill-building and learning. Adjacent to it, the Skill Nest provides hands-on workshops and training in various non-technical skills. The area includes lockers for secure storage, ensuring convenience for users. The library offers a quiet space for study and research, further enhancing the learning experience. Together, these elements create a comprehensive support environment, fostering personal and professional growth in a nurturing, well-equipped space.

## NURTURE

The Nurture Zone at New Horizon prioritizes the well-being of children and caregivers alike. Upon entry, lockers provide secure storage for personal belongings. Security access doors ensure safety as visitors transition to the creche, equipped with learning areas, play spaces, dining facilities, nap rooms, and bathroom amenities. This comprehensive setup creates a nurturing environment where children can thrive, and caregivers can access essential support services with peace of mind.