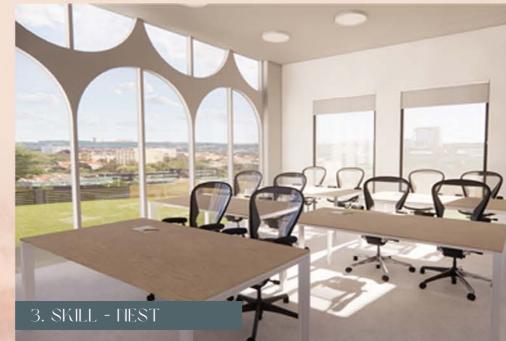

### SUPPORT

New Horizon's support zone is dedicated to empowering individuals through education and professional development. The Tech Nest offers modern resources and technology for skill-building and learning. Adjacent to it, the Skill Nest provides hands-on workshops and training in various non-technical skills. The area includes lockers for secure storage, ensuring convenience for users. The library offers a quiet space for study and research, further enhancing the learning experience. Together, these elements create a comprehensive support environment, fostering personal and professional growth in a nurturing, well-equipped space.