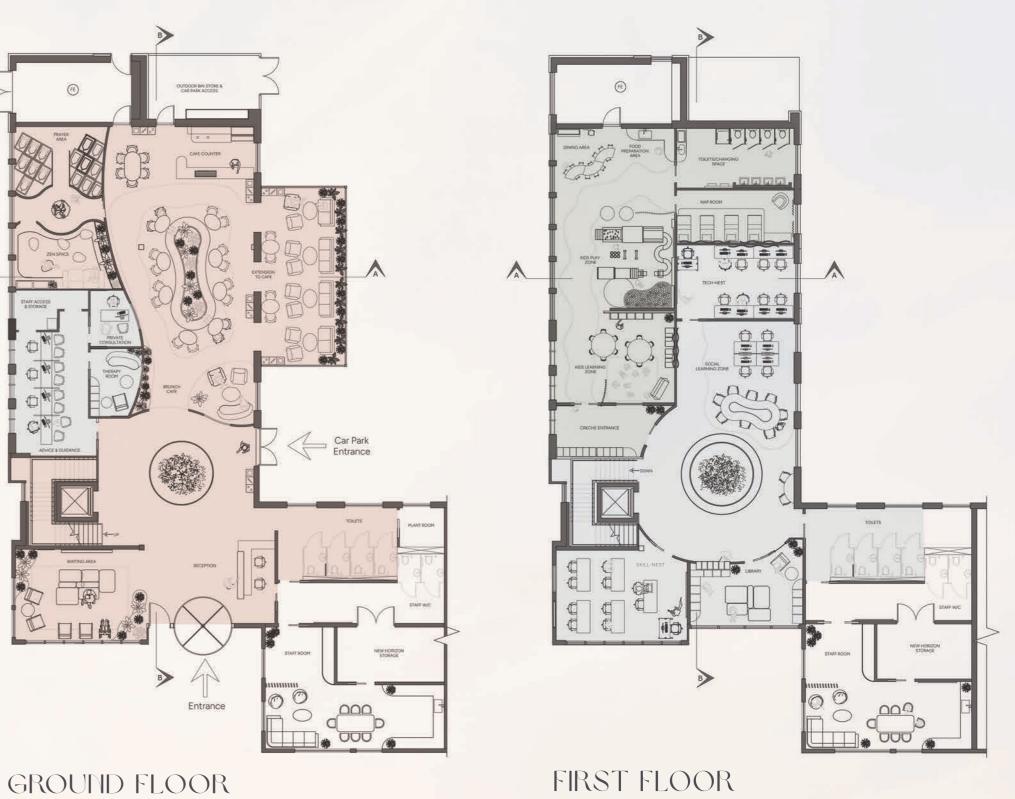

# THE PLANS

NEW HORIZON

SCALE 1:100

SCALE 1:100

SECTION A-A SCALE 1:100

SECTION B-B SCALE 1:100

### COMMUNITY

New Horizon's community space is a vibrant hub for social interaction, offering a welcoming café where individuals can connect, relax, and engage in activities. Through events and workshops, the space fosters a sense of belonging and camaraderie among community members. Moreover, the center provides a walk-in advice and guidance facility, catering specifically to refugees and asylum seekers. Here, individuals can access professional advice, translation services, and discreet therapy sessions, ensuring confidential support in a safe environment.

### SUPPORT

New Horizon's support zone is dedicated to empowering individuals through education and professional development. The Tech Nest offers modern resources and technology for skill-building and learning. Adjacent to it, the Skill Nest provides hands-on workshops and training in various non-technical skills. The area includes lockers for secure storage, ensuring convenience for users. The library offers a quiet space for study and research, further enhancing the learning experience. Together, these elements create a comprehensive support environment, fostering personal and professional growth in a nurturing, well-equipped space.

## NURTURE

The Nurture Zone at New Horizon prioritizes the well-being of children and caregivers alike. Upon entry, lockers provide secure storage for personal belongings. Security access doors ensure safety as visitors transition to the creche, equipped with learning areas, play spaces, dining facilities, nap rooms, and bathroom amenities. This comprehensive setup creates a nurturing environment where children can thrive, and caregivers can access essential support services with peace of mind.