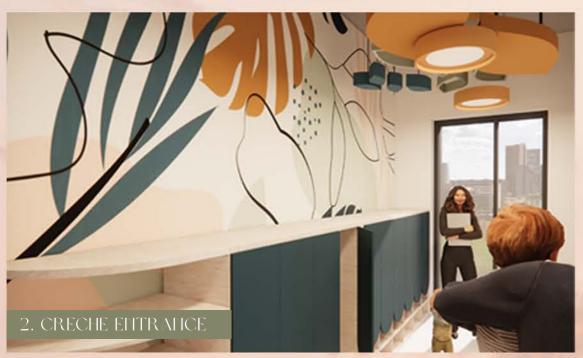

## NURTURE

The Nurture Zone at New Horizon prioritizes the well-being of children and caregivers alike. Upon entry, lockers provide secure storage for personal belongings. Security access doors ensure safety as visitors transition to the creche, equipped with learning areas, play spaces, dining facilities, nap rooms, and bathroom amenities. This comprehensive setup creates a nurturing environment where children can thrive, and caregivers can access essential support services with peace of mind.