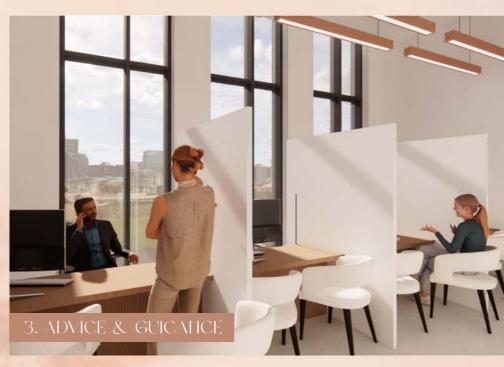

### COMMUNITY

New Horizon's community space is a vibrant hub for social interaction, offering a welcoming café where individuals can connect, relax, and engage in activities. Through events and workshops, the space fosters a sense of belonging and camaraderie among community members. Moreover, the center provides a walk-in advice and guidance facility, catering specifically to refugees and asylum seekers. Here, individuals can access professional advice, translation services, and discreet therapy sessions, ensuring confidential support in a safe environment.