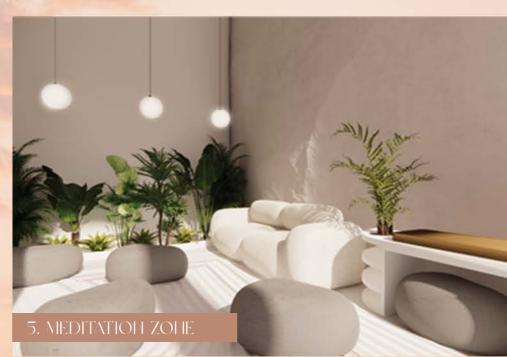

## NURTURE

The Nurture Zone at New Horizon prioritizes the well-being of children and caregivers alike. Upon entry, lockers provide secure storage for personal belongings. Security access doors ensure safety as visitors transition to the creche, equipped with learning areas, play spaces, dining facilities, nap rooms, and bathroom amenities. This comprehensive setup creates a nurturing environment where children can thrive, and caregivers can access essential support services with peace of mind.