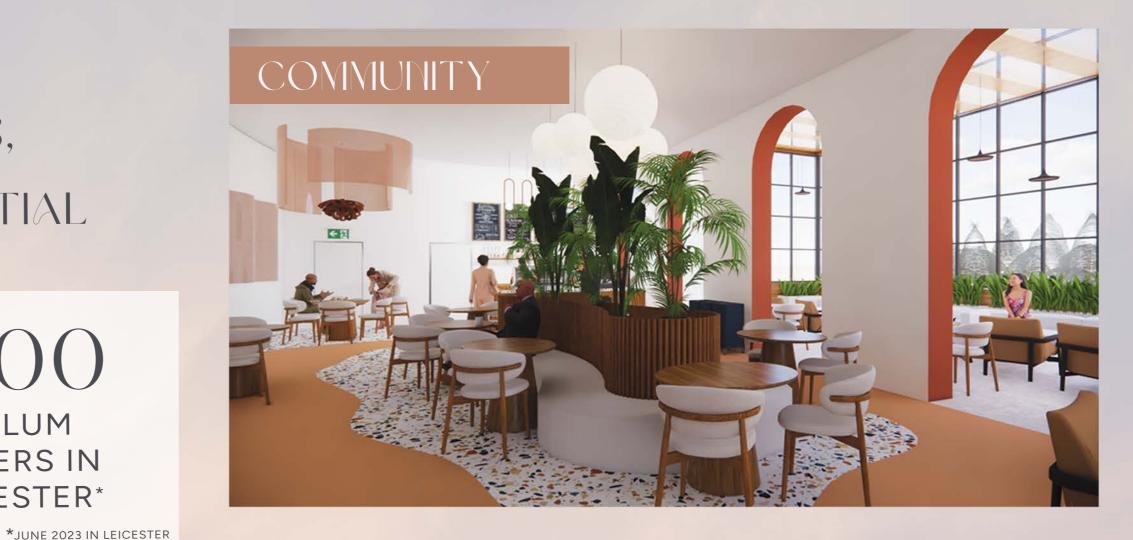

### COMMUNITY

New Horizon's community space is a vibrant hub for social interaction, offering a welcoming café where individuals can connect, relax, and engage in activities. Through events and workshops, the space fosters a sense of belonging and camaraderie among community members. Moreover, the center provides a walk-in advice and guidance facility, catering specifically to refugees and asylum seekers. Here, individuals can access professional advice, translation services, and discreet therapy sessions, ensuring confidential support in a safe environment.