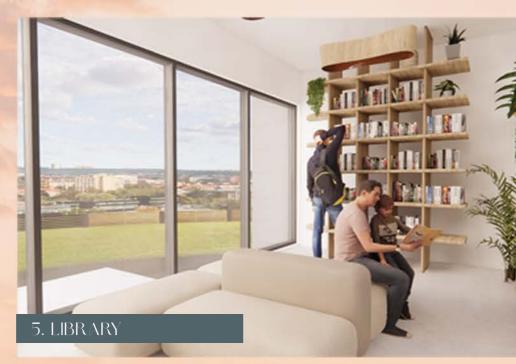

### SUPPORT

New Horizon's support zone is dedicated to empowering individuals through education and professional development. The Tech Nest offers modern resources and technology for skill-building and learning. Adjacent to it, the Skill Nest provides hands-on workshops and training in various non-technical skills. The area includes lockers for secure storage, ensuring convenience for users. The library offers a quiet space for study and research, further enhancing the learning experience. Together, these elements create a comprehensive support environment, fostering personal and professional growth in a nurturing, well-equipped space.