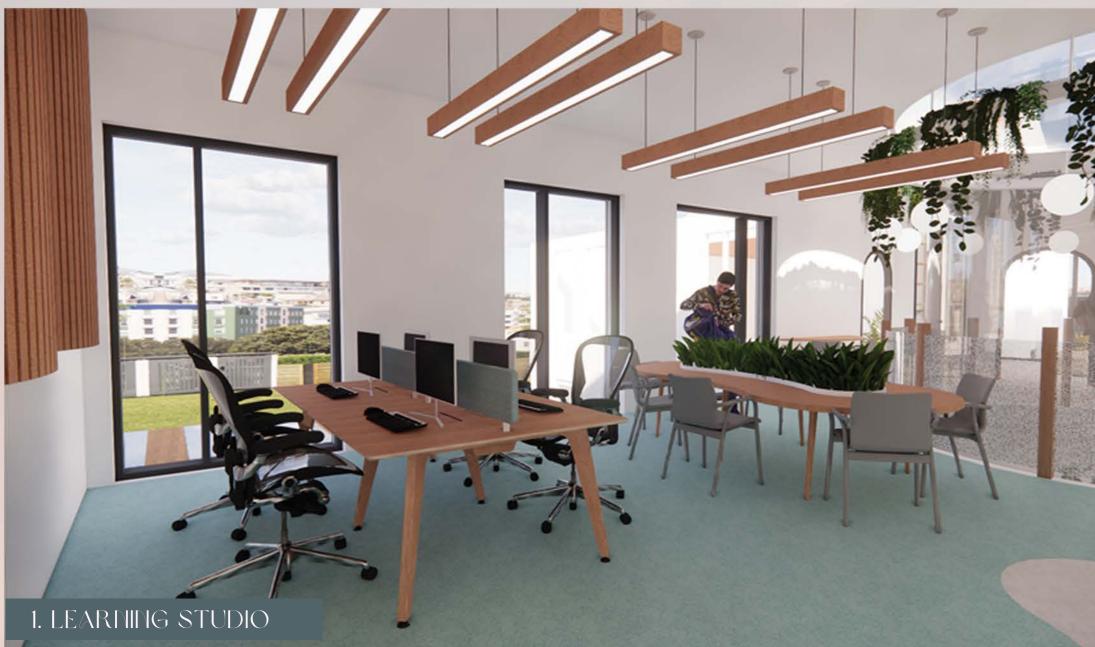

### SUPPORT

New Horizon's support zone is dedicated to empowering individuals through education and professional development. The Tech Nest offers modern resources and technology for skill-building and learning. Adjacent to it, the Skill Nest provides hands-on workshops and training in various non-technical skills. The area includes lockers for secure storage, ensuring convenience for users. The library offers a quiet space for study and research, further enhancing the learning experience. Together, these elements create a comprehensive support environment, fostering personal and professional growth in a nurturing, well-equipped space.