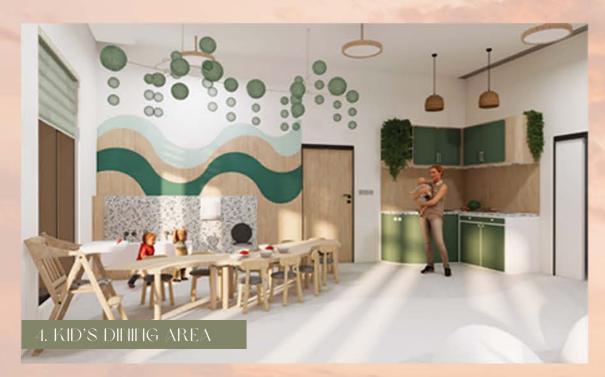

## NURTURE

The Nurture Zone at New Horizon prioritizes the well-being of children and caregivers alike. Upon entry, lockers provide secure storage for personal belongings. Security access doors ensure safety as visitors transition to the creche, equipped with learning areas, play spaces, dining facilities, nap rooms, and bathroom amenities. This comprehensive setup creates a nurturing environment where children can thrive, and caregivers can access essential support services with peace of mind.