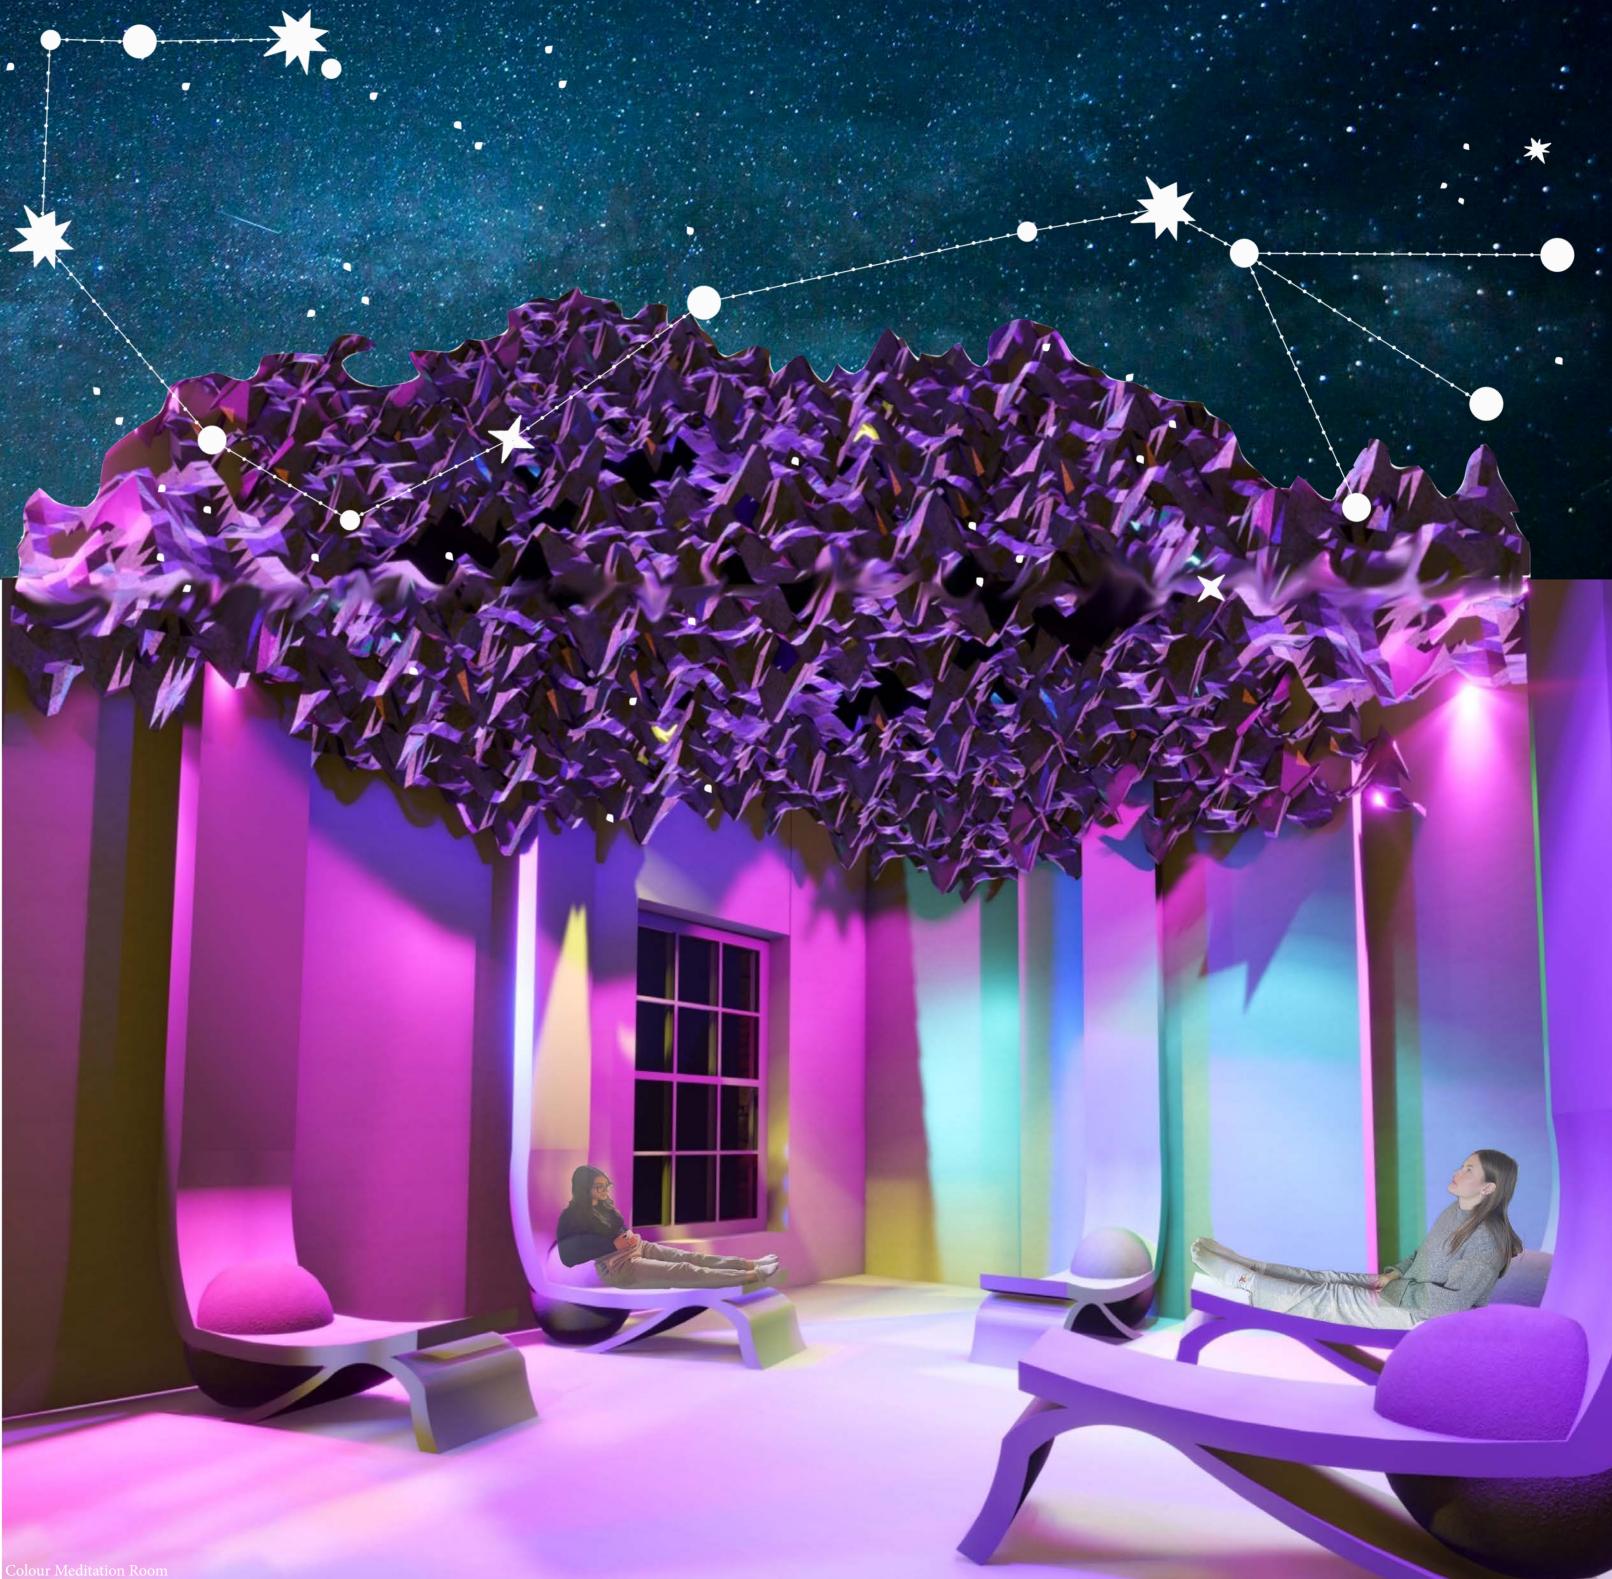

## AURA COLOURS PSYCHOLOGY & PERSONALITY

RED : Passion, physicality, strength, determination, groundedness

ORANGE: Excitement, vitality, leadership, confidence, thrill-seeking

Optimism, laughter, freedom, inspiration, creativity

GREEN: Healing, generosity, service, responsibility, love of nature

BLUE: Communication, self-expression, depth, intuition, clarity

Wisdom, insight, sensitivity, spirituality, deep inner "knowing"

PURPLE: Higher consciousness, visionary qualities, spiritual