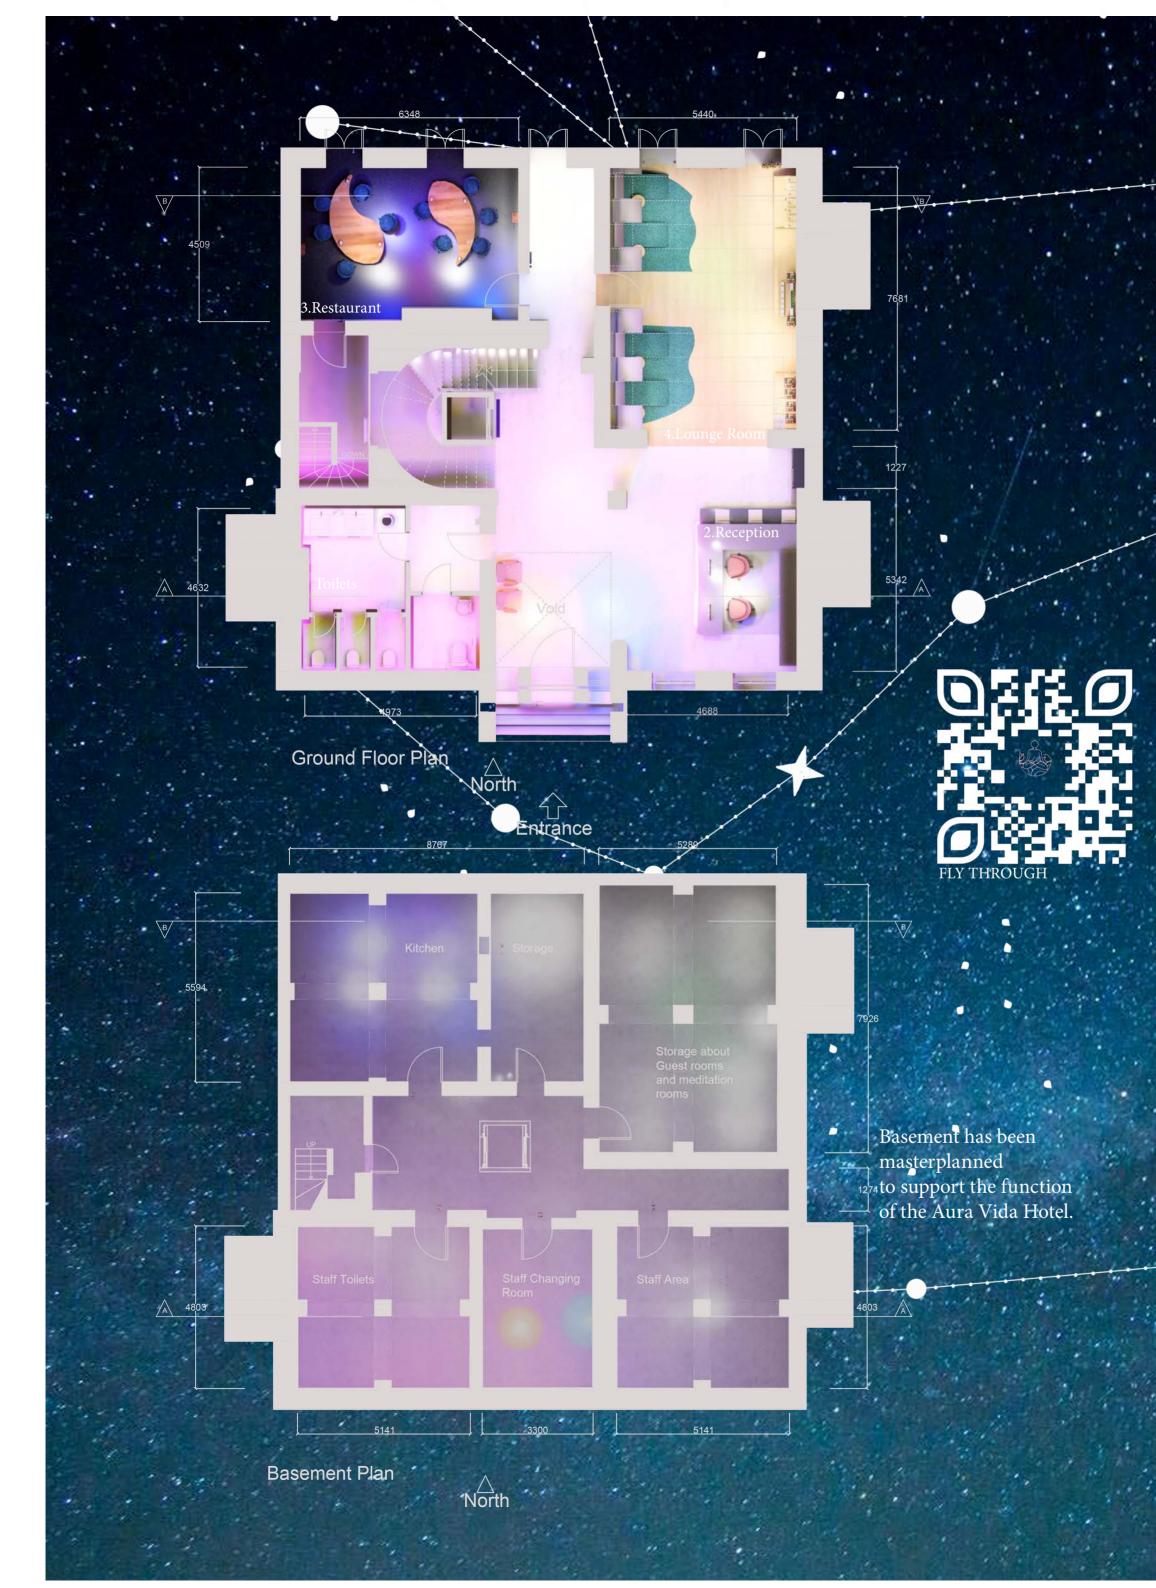

## WINSTANLEY HOUSE

The building is located within the Braunstone Park, the outskirts of the Leicester, which is 1.25 kilometres from the beginning to the end of the park. There are only paths and greenery around the building. Creating a calm atmosphere ideal for a place for renewal.