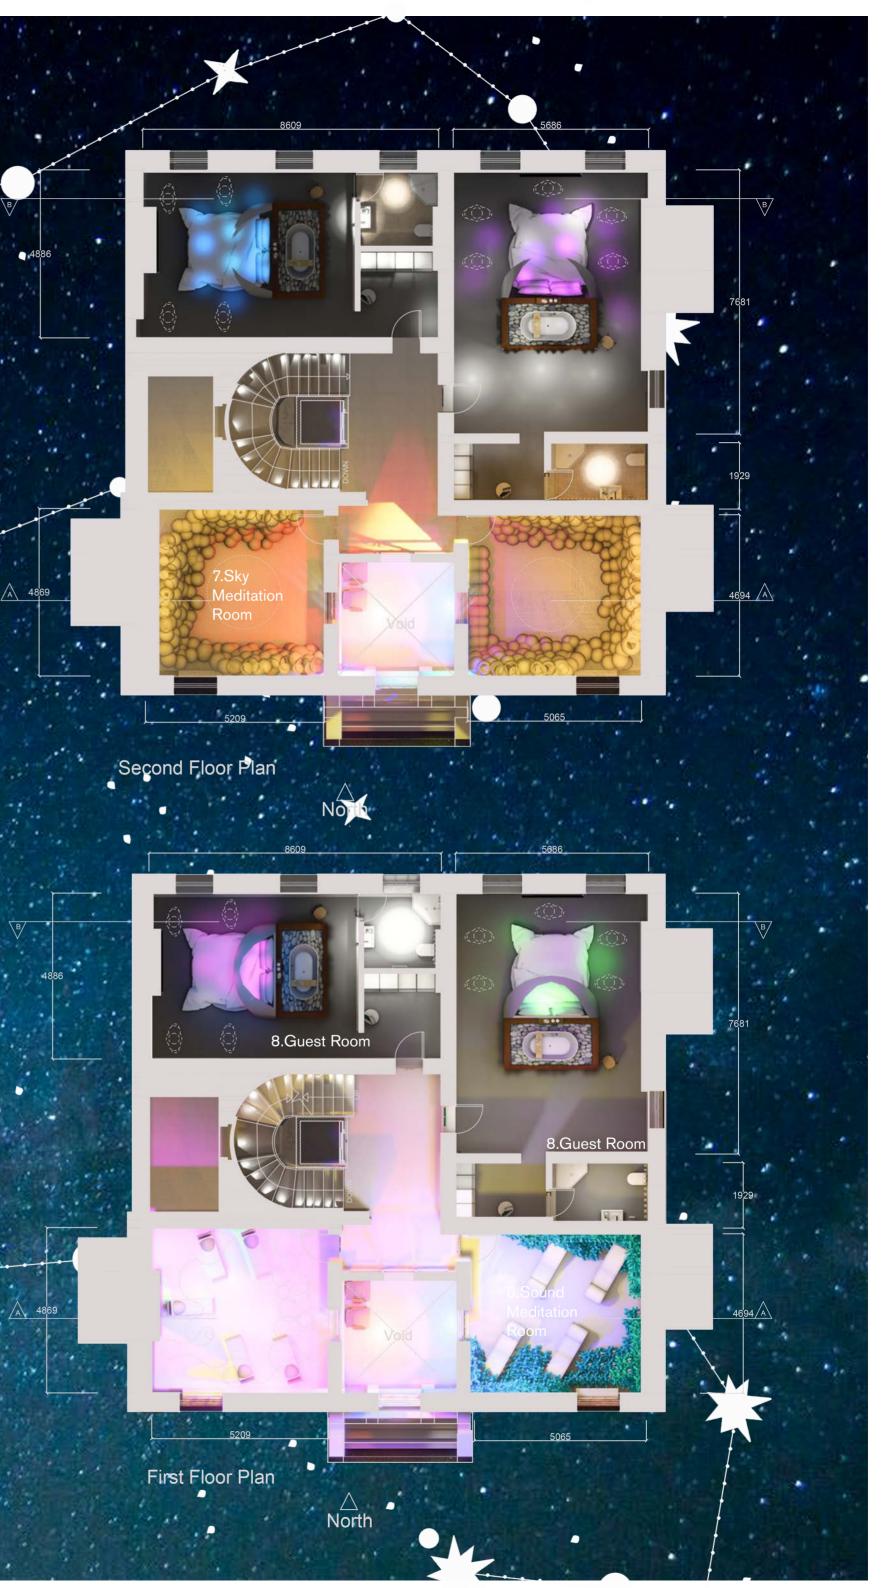

## WINSTANLEY HOUSE

The building is located within the Braunstone Park, the outskirts of the Leicester, which is 1.25 kilometres from the beginning to the end of the park. There are only paths and greenery around the building. Creating a calm atmosphere ideal for a place for renewal.

## AURA COLOURS PSYCHOLOGY & PERSONALITY

RED : Passion, physicality, strength, determination, groundedness

ORANGE: Excitement, vitality, leadership, confidence, thrill-seeking

Optimism, laughter, freedom, inspiration, creativity

GREEN: Healing, generosity, service, responsibility, love of nature

BLUE: Communication, self-expression, depth, intuition, clarity

Wisdom, insight, sensitivity, spirituality, deep inner "knowing"

PURPLE: Higher consciousness, visionary qualities, spiritual