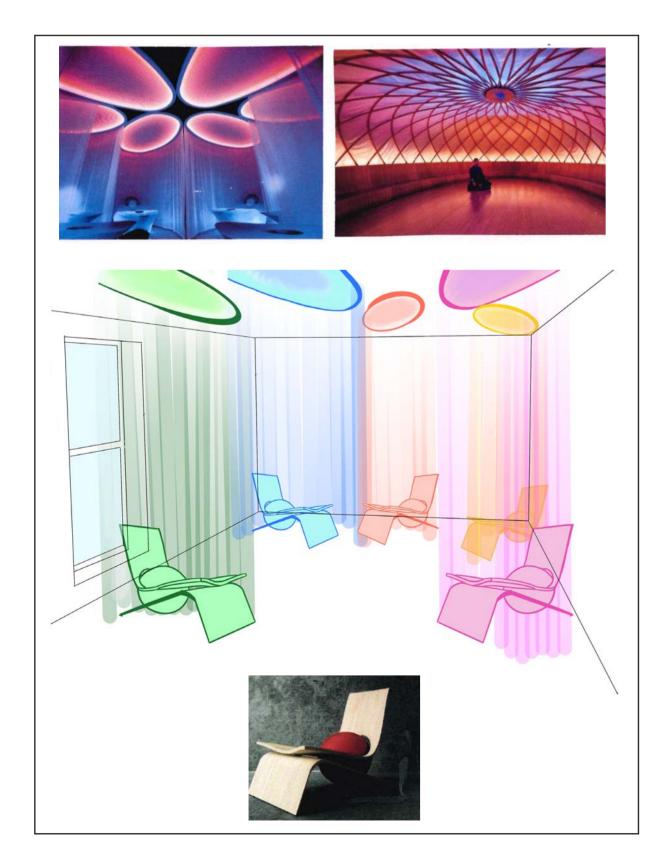

## AURA COLOURS PSYCHOLOGY & PERSONALITY

RED : Passion, physicality, strength, determination, groundedness

ORANGE: Excitement, vitality, leadership, confidence, thrill-seeking

Optimism, laughter, freedom, inspiration, creativity

GREEN: Healing, generosity, service, responsibility, love of nature

BLUE: Communication, self-expression, depth, intuition, clarity

Wisdom, insight, sensitivity, spirituality, deep inner "knowing"

PURPLE: Higher consciousness, visionary qualities, spiritual