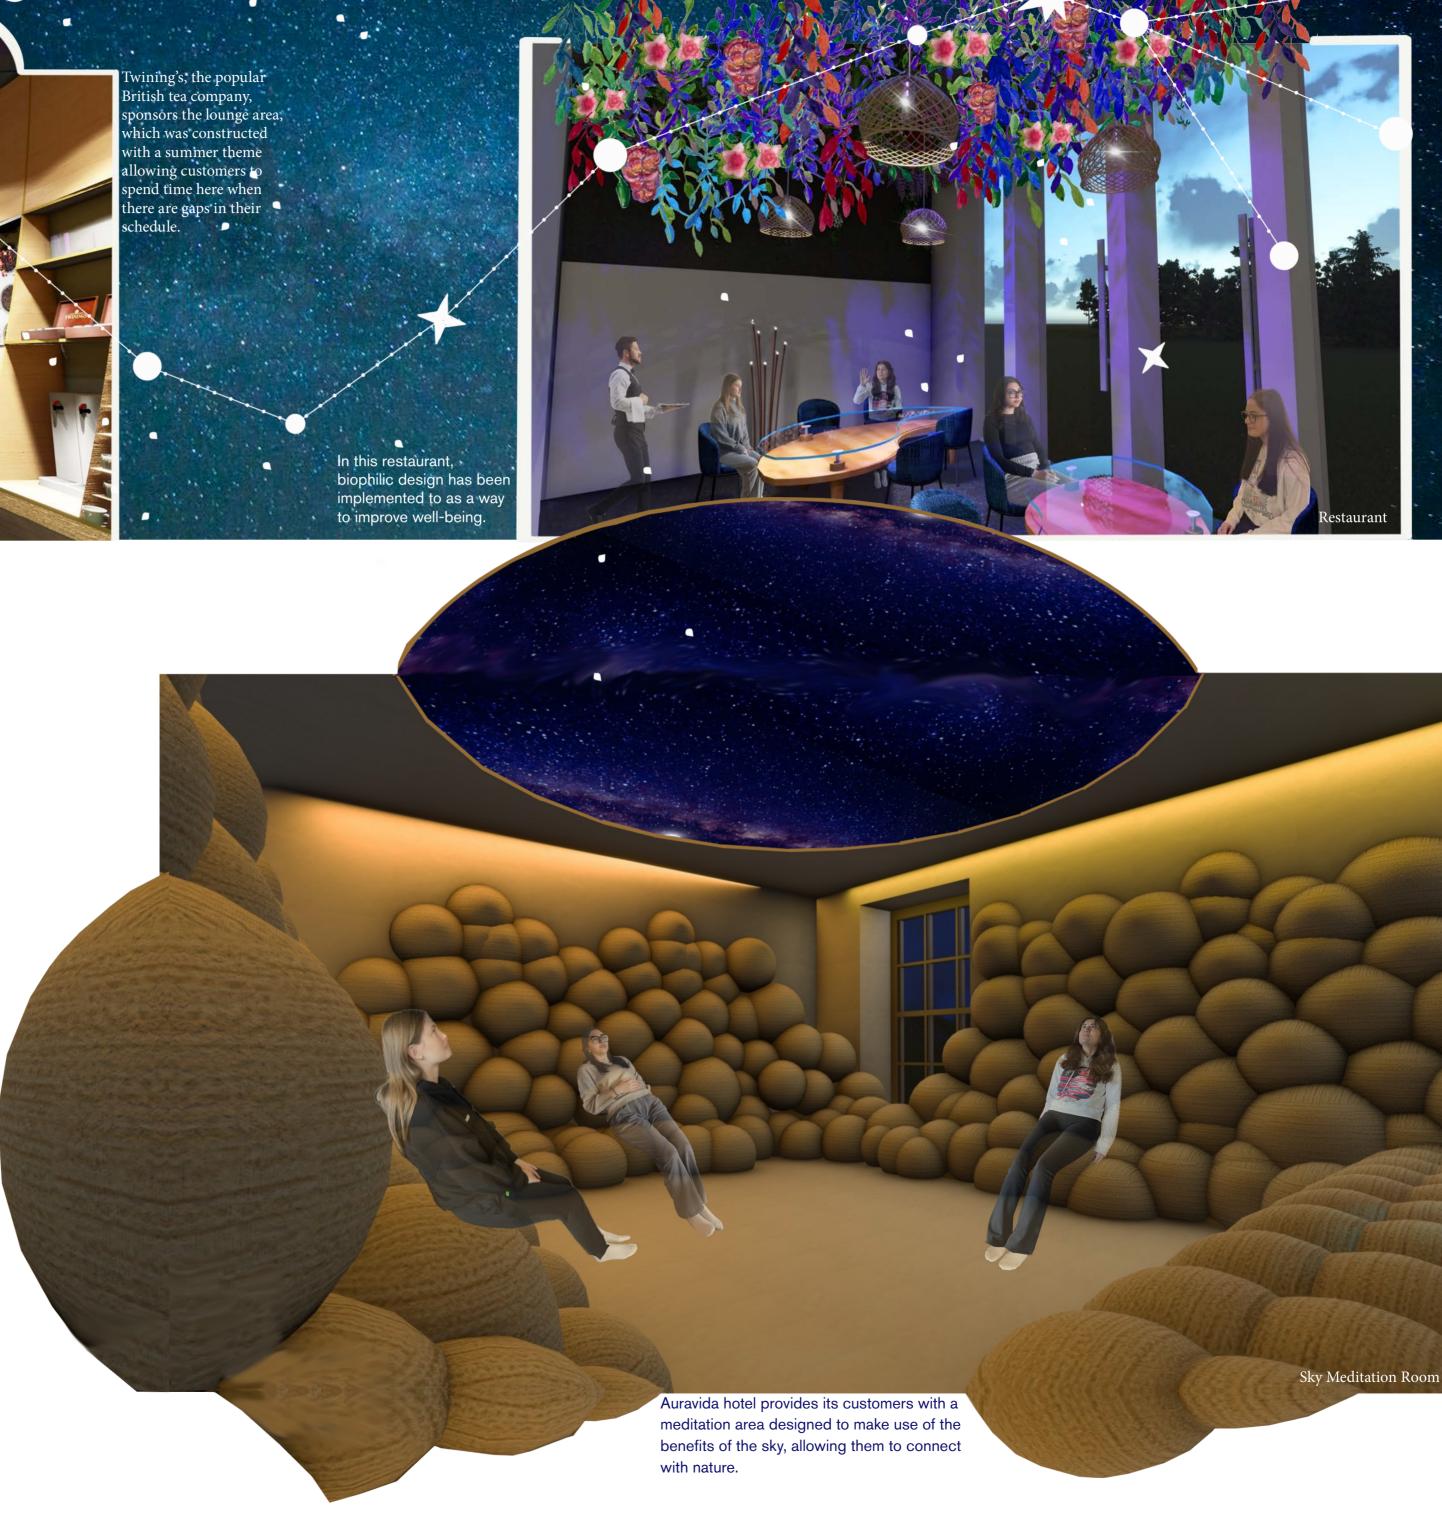

In a world of rapid social and economic change, Aura Vida offers new perspectives on how to make the future spaces more functional and emotionally satisfying by combining meditation and interior design. Emphasizing the healing power of interior spaces, this project allows guests to mentally rejuvenate by reducing their stress.

By transforming conventional hotel spaces into meditation-focused retreats, Aura Vida demonstrates how spaces can be used for different purposes and offers an innovative approach to future wellness and hospitality spaces.