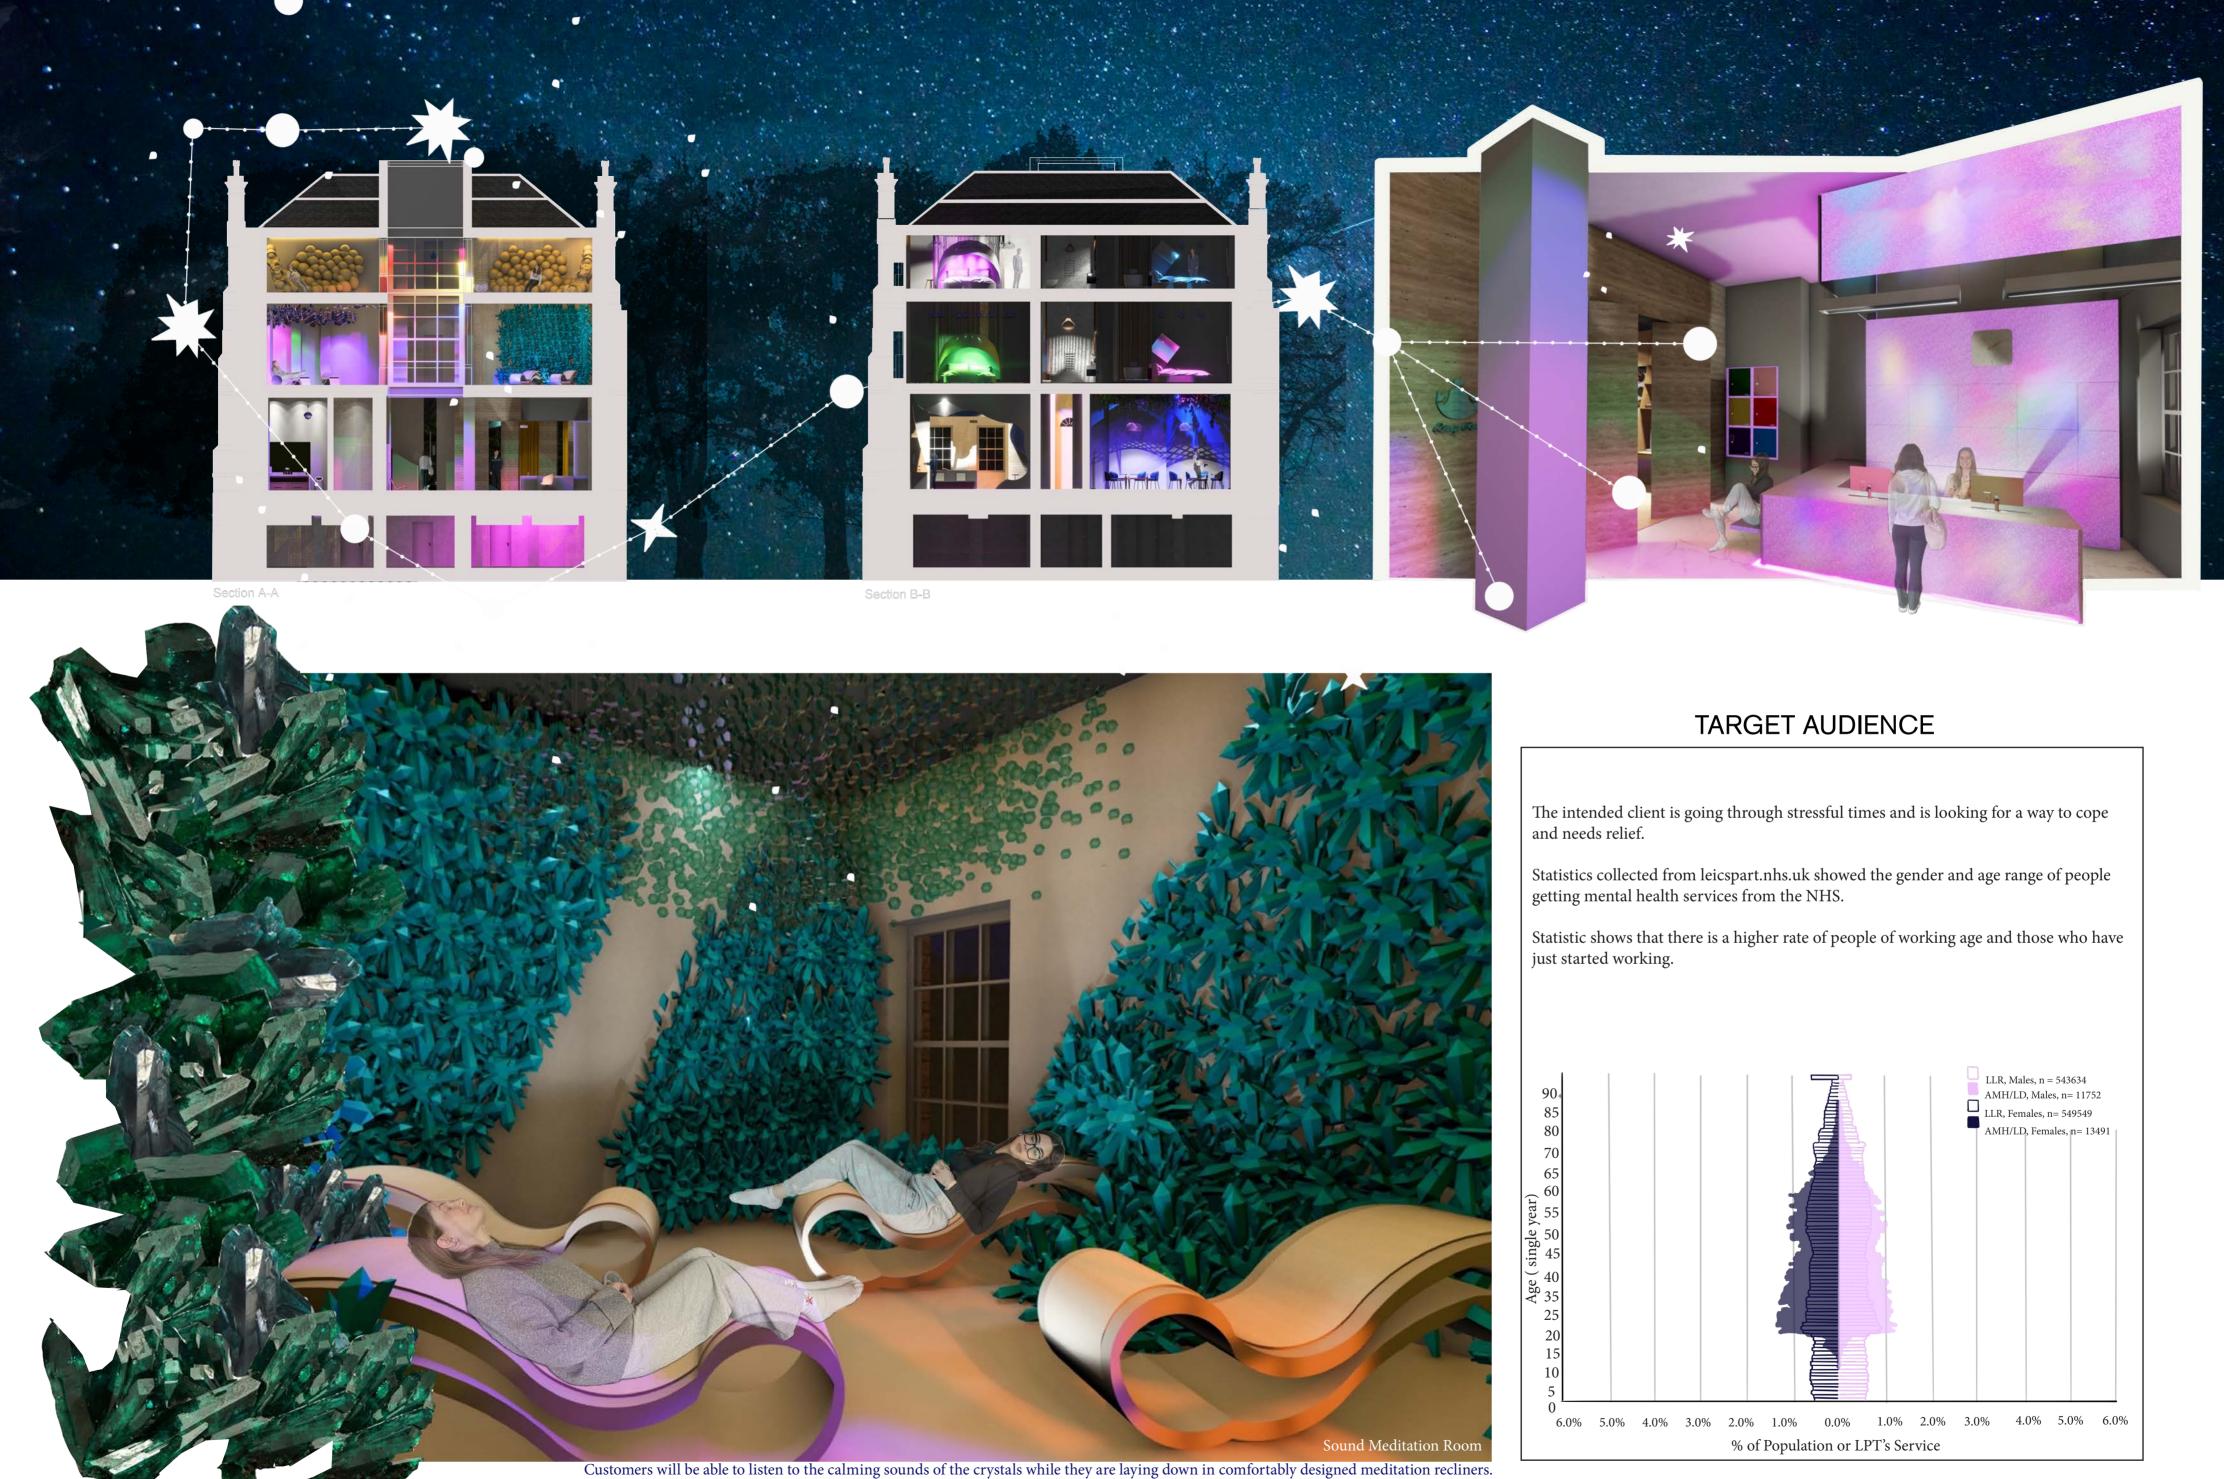

## THE BRIEF:

Aura Vida is an innovative project that aims to solve people's subconscious problems through interior design, with its meditation hotel concept. While it aims to provide solutions to the stressful lives of individuals between the ages of 20-40, it appeals to a wide audience.