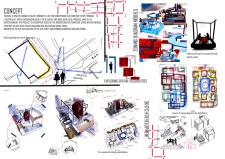

CROUND FLOOR - PERIOPHIACE

INDUDICE E UNWING

- DINIE HUTS - BAR TEATING - STARE LEADING LIPETHOPS T REALITIONAL TO T NOT - RECENT

TITE NEED DRIVEN STATE DRIVEN STATE

Final model of '05/05/5' showing the space through a naised space is defined through associated word suggets and the creative design structures that make up the space, shawing off

Dentise views of second

Both Reary positioned on top of each other portroeing a

4L150M0

## STEP INSIDE - DEPENDANCE I

The second floor scars is duited into how make scars the

Adults are brought together underseath the geometric

The two flags hasoitality versus 'DECESS' offers a surgerised

## HEAD LIPSTAIRS FOR - DEPENDMENTE 2

the first floor adars the current art will commerce Bulkies on