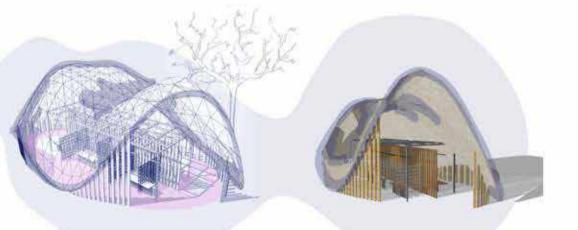

#### SHOP

01

OUTER STRUCTURE IS COMPOSED OF AN ORGANIC BRICK STRUCTURE, WITH A STEEL METAL FRAME BASE. WOODEN PILLARS ARE USED AROUND THE BASE OF THE STRUCTURE TO ADD LIGHTNESS AND WEIGHTLESSNESS. THE INTERIOR IS MAINLY COMPOSED OF TIMBER PILLARS AND COUNTERTOPS ALONG WITH METAL FRAMEWORK