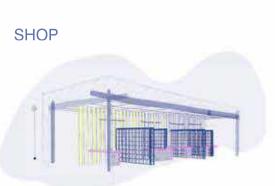

#### SHOP

01

OUTER STRUCTURE IS COMPOSED OF AN ORGANIC BRICK STRUCTURE, WITH A STEEL METAL FRAME BASE. WOODEN PILLARS ARE USED AROUND THE BASE OF THE STRUCTURE TO ADD LIGHTNESS AND WEIGHTLESSNESS. THE INTERIOR IS MAINLY COMPOSED OF TIMBER PILLARS AND COUNTERTOPS ALONG WITH METAL FRAMEWORK