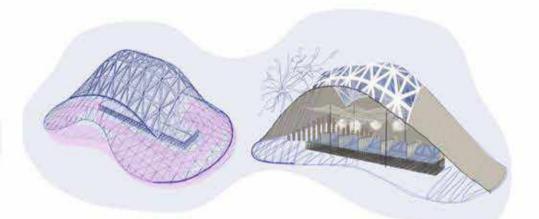

#### STOP OFF

THE MATERIALITY APPROACH FOR THE STOP OFF STRUCTURE IS IN KEEPING WITH THE OTHERS TO CREATE A CONTINUITY WITHIN THE DESIGN. THE CANOPY ELEMENT IS MADE OF CURVED STEEL RODS (POSSIBLY RECLAIMED IF RESOURCES ARE AVAILABLE). THIS CANOPY LIES ON TOP OF ANGULAR TIMBER SUPPORTS WHICH HAVE A CROSSOVER ROPE DETAIL TO ADD DEPTH AND PATTERN.