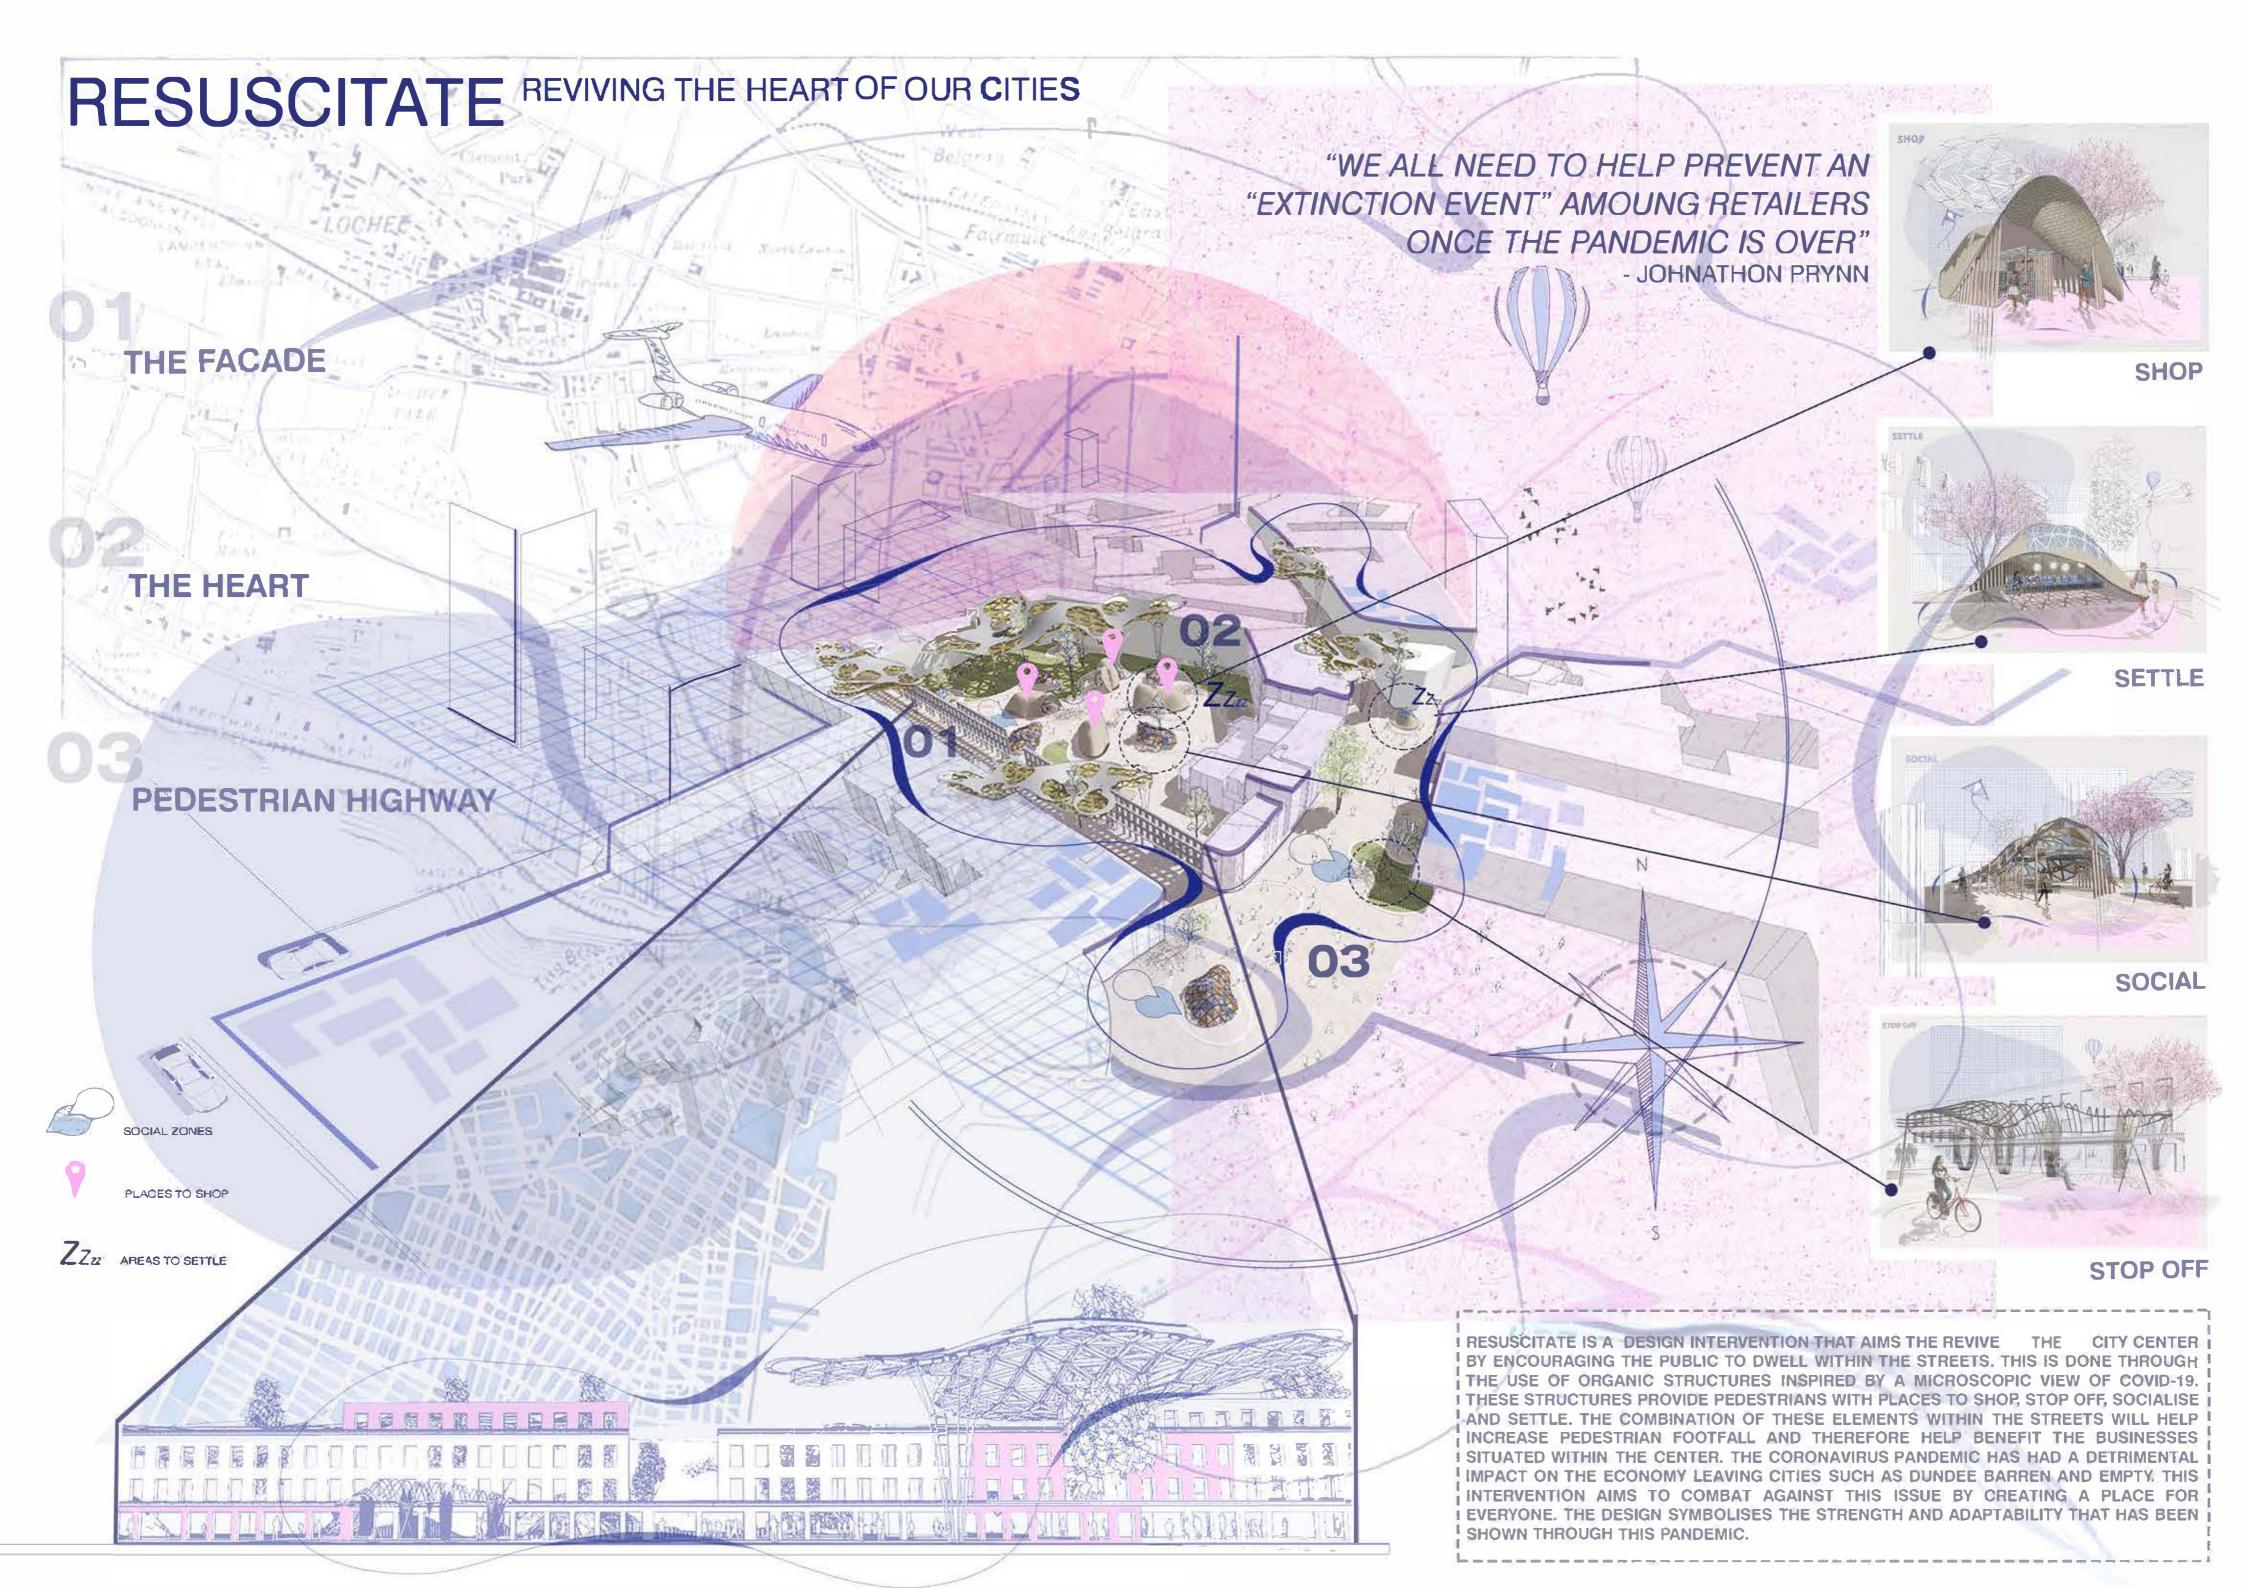

#### SHOP

01

OUTER STRUCTURE IS COMPOSED OF AN ORGANIC BRICK STRUCTURE, WITH A STEEL METAL FRAME BASE. WOODEN PILLARS ARE USED AROUND THE BASE OF THE STRUCTURE TO ADD LIGHTNESS AND WEIGHTLESSNESS. THE INTERIOR IS MAINLY COMPOSED OF TIMBER PILLARS AND COUNTERTOPS ALONG WITH METAL FRAMEWORK

#### STOP OFF

THE MATERIALITY APPROACH FOR THE STOP OFF STRUCTURE IS IN KEEPING WITH THE OTHERS TO CREATE A CONTINUITY WITHIN THE DESIGN. THE CANOPY ELEMENT IS MADE OF CURVED STEEL RODS (POSSIBLY RECLAIMED IF RESOURCES ARE AVAILABLE). THIS CANOPY LIES ON TOP OF ANGULAR TIMBER SUPPORTS WHICH HAVE A CROSSOVER ROPE DETAIL TO ADD DEPTH AND PATTERN.

## 3 SETTLE

THE SETTLE STRUCTURE IS MADE MOSTLY OUT OF BRICK TO PROVIDE MAXIMUM PRIVACY AND SECURITY; HOWEVER THE SPACE IS STILL BRIGHT DUE TO A LARGE SKYLIGHT WHICH COVER THE MAJORITY OF THE TOP PORTION OF THE STRUCTURE. THIS IS ALSO VITAL FOR CREATING SHADOWS WITH THE NETTING. TIMBER PILLARS ARE USED TOWARD THE REAR OF THE STRUCTURE TO REPEAT THE LINEAR RHYTHM.

## 04 SOCIAL

THE IMAGE ABOVE SHOWS HOW METAL, TIMBER CLADDING AND GLASS HAVE BEEN USED TO CREATE THE OUTER SHELL. THE CLADDING PROVIDES SHADE AND PRIVACY WHILST THE GLASS ENSURES A LARGE AMOUNT OF LIGHT STILL SHINES INTO THE STRUCTURE KEEPING IT BRIGHT AND AIRY. TIMBER BEAMS AROUND THE FRONT OF THE STRUCTURE CREATE SUPPORT WHILST EMPHASISING THE LINEAR RHYTHM.