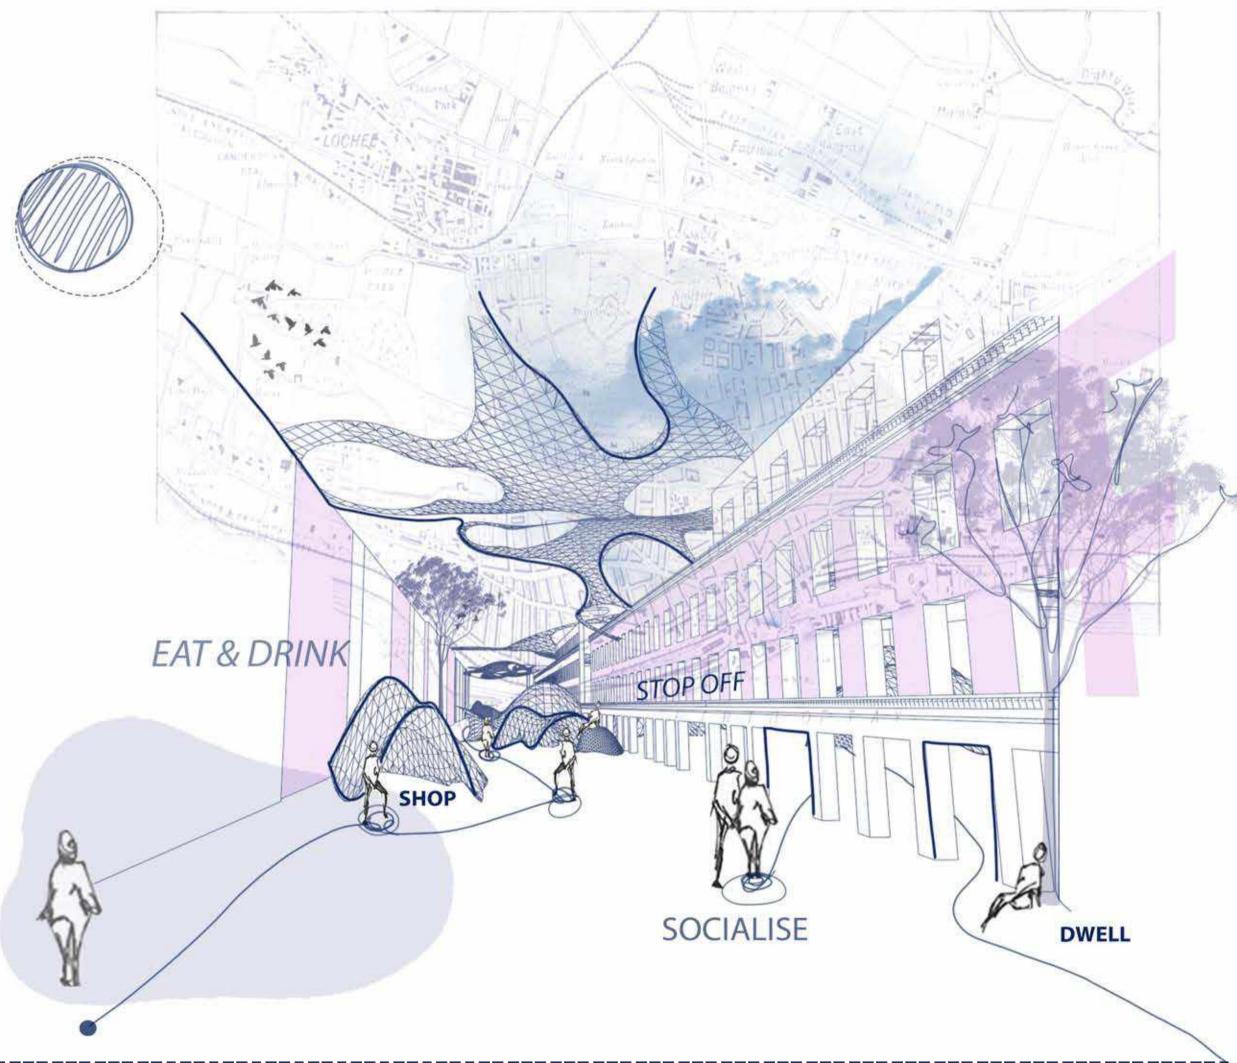

## **RESEARCH -** SOCIAL CONTEXT AND SITE ANALYSIS

Enter a

ная окраня - паналастат - паналастат - паналастат

# **DESIGN PROPOSAL**/DETAILS

### STOP OFF

### SETTLE

### SOCIAL

CAIRD HALL

#### SHOP

01

OUTER STRUCTURE IS COMPOSED OF AN ORGANIC BRICK STRUCTURE, WITH A STEEL METAL FRAME BASE. WOODEN PILLARS ARE USED AROUND THE BASE OF THE STRUCTURE TO ADD LIGHTNESS AND WEIGHTLESSNESS. THE INTERIOR IS MAINLY COMPOSED OF TIMBER PILLARS AND COUNTERTOPS ALONG WITH METAL FRAMEWORK

#### STOP OFF

THE MATERIALITY APPROACH FOR THE STOP OFF STRUCTURE IS IN KEEPING WITH THE OTHERS TO CREATE A CONTINUITY WITHIN THE DESIGN. THE CANOPY ELEMENT IS MADE OF CURVED STEEL RODS (POSSIBLY RECLAIMED IF RESOURCES ARE AVAILABLE). THIS CANOPY LIES ON TOP OF ANGULAR TIMBER SUPPORTS WHICH HAVE A CROSSOVER ROPE DETAIL TO ADD DEPTH AND PATTERN.