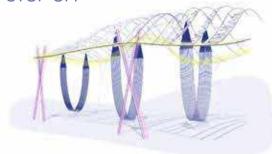

#### STOP OFF

THE MATERIALITY APPROACH FOR THE STOP OFF STRUCTURE IS IN KEEPING WITH THE OTHERS TO CREATE A CONTINUITY WITHIN THE DESIGN. THE CANOPY ELEMENT IS MADE OF CURVED STEEL RODS (POSSIBLY RECLAIMED IF RESOURCES ARE AVAILABLE). THIS CANOPY LIES ON TOP OF ANGULAR TIMBER SUPPORTS WHICH HAVE A CROSSOVER ROPE DETAIL TO ADD DEPTH AND PATTERN.