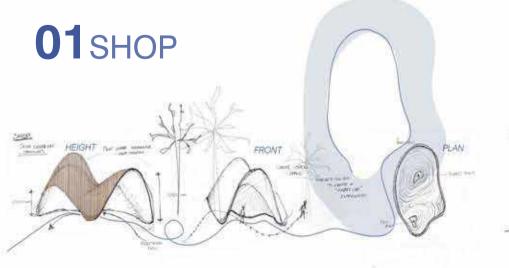

#### SHOP

01

OUTER STRUCTURE IS COMPOSED OF AN ORGANIC BRICK STRUCTURE, WITH A STEEL METAL FRAME BASE. WOODEN PILLARS ARE USED AROUND THE BASE OF THE STRUCTURE TO ADD LIGHTNESS AND WEIGHTLESSNESS. THE INTERIOR IS MAINLY COMPOSED OF TIMBER PILLARS AND COUNTERTOPS ALONG WITH METAL FRAMEWORK