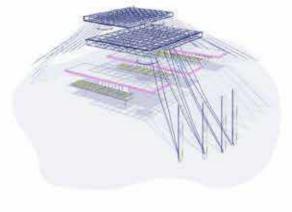

## 04 SOCIAL

THE IMAGE ABOVE SHOWS HOW METAL, TIMBER CLADDING AND GLASS HAVE BEEN USED TO CREATE THE OUTER SHELL. THE CLADDING PROVIDES SHADE AND PRIVACY WHILST THE GLASS ENSURES A LARGE AMOUNT OF LIGHT STILL SHINES INTO THE STRUCTURE KEEPING IT BRIGHT AND AIRY. TIMBER BEAMS AROUND THE FRONT OF THE STRUCTURE CREATE SUPPORT WHILST EMPHASISING THE LINEAR RHYTHM.