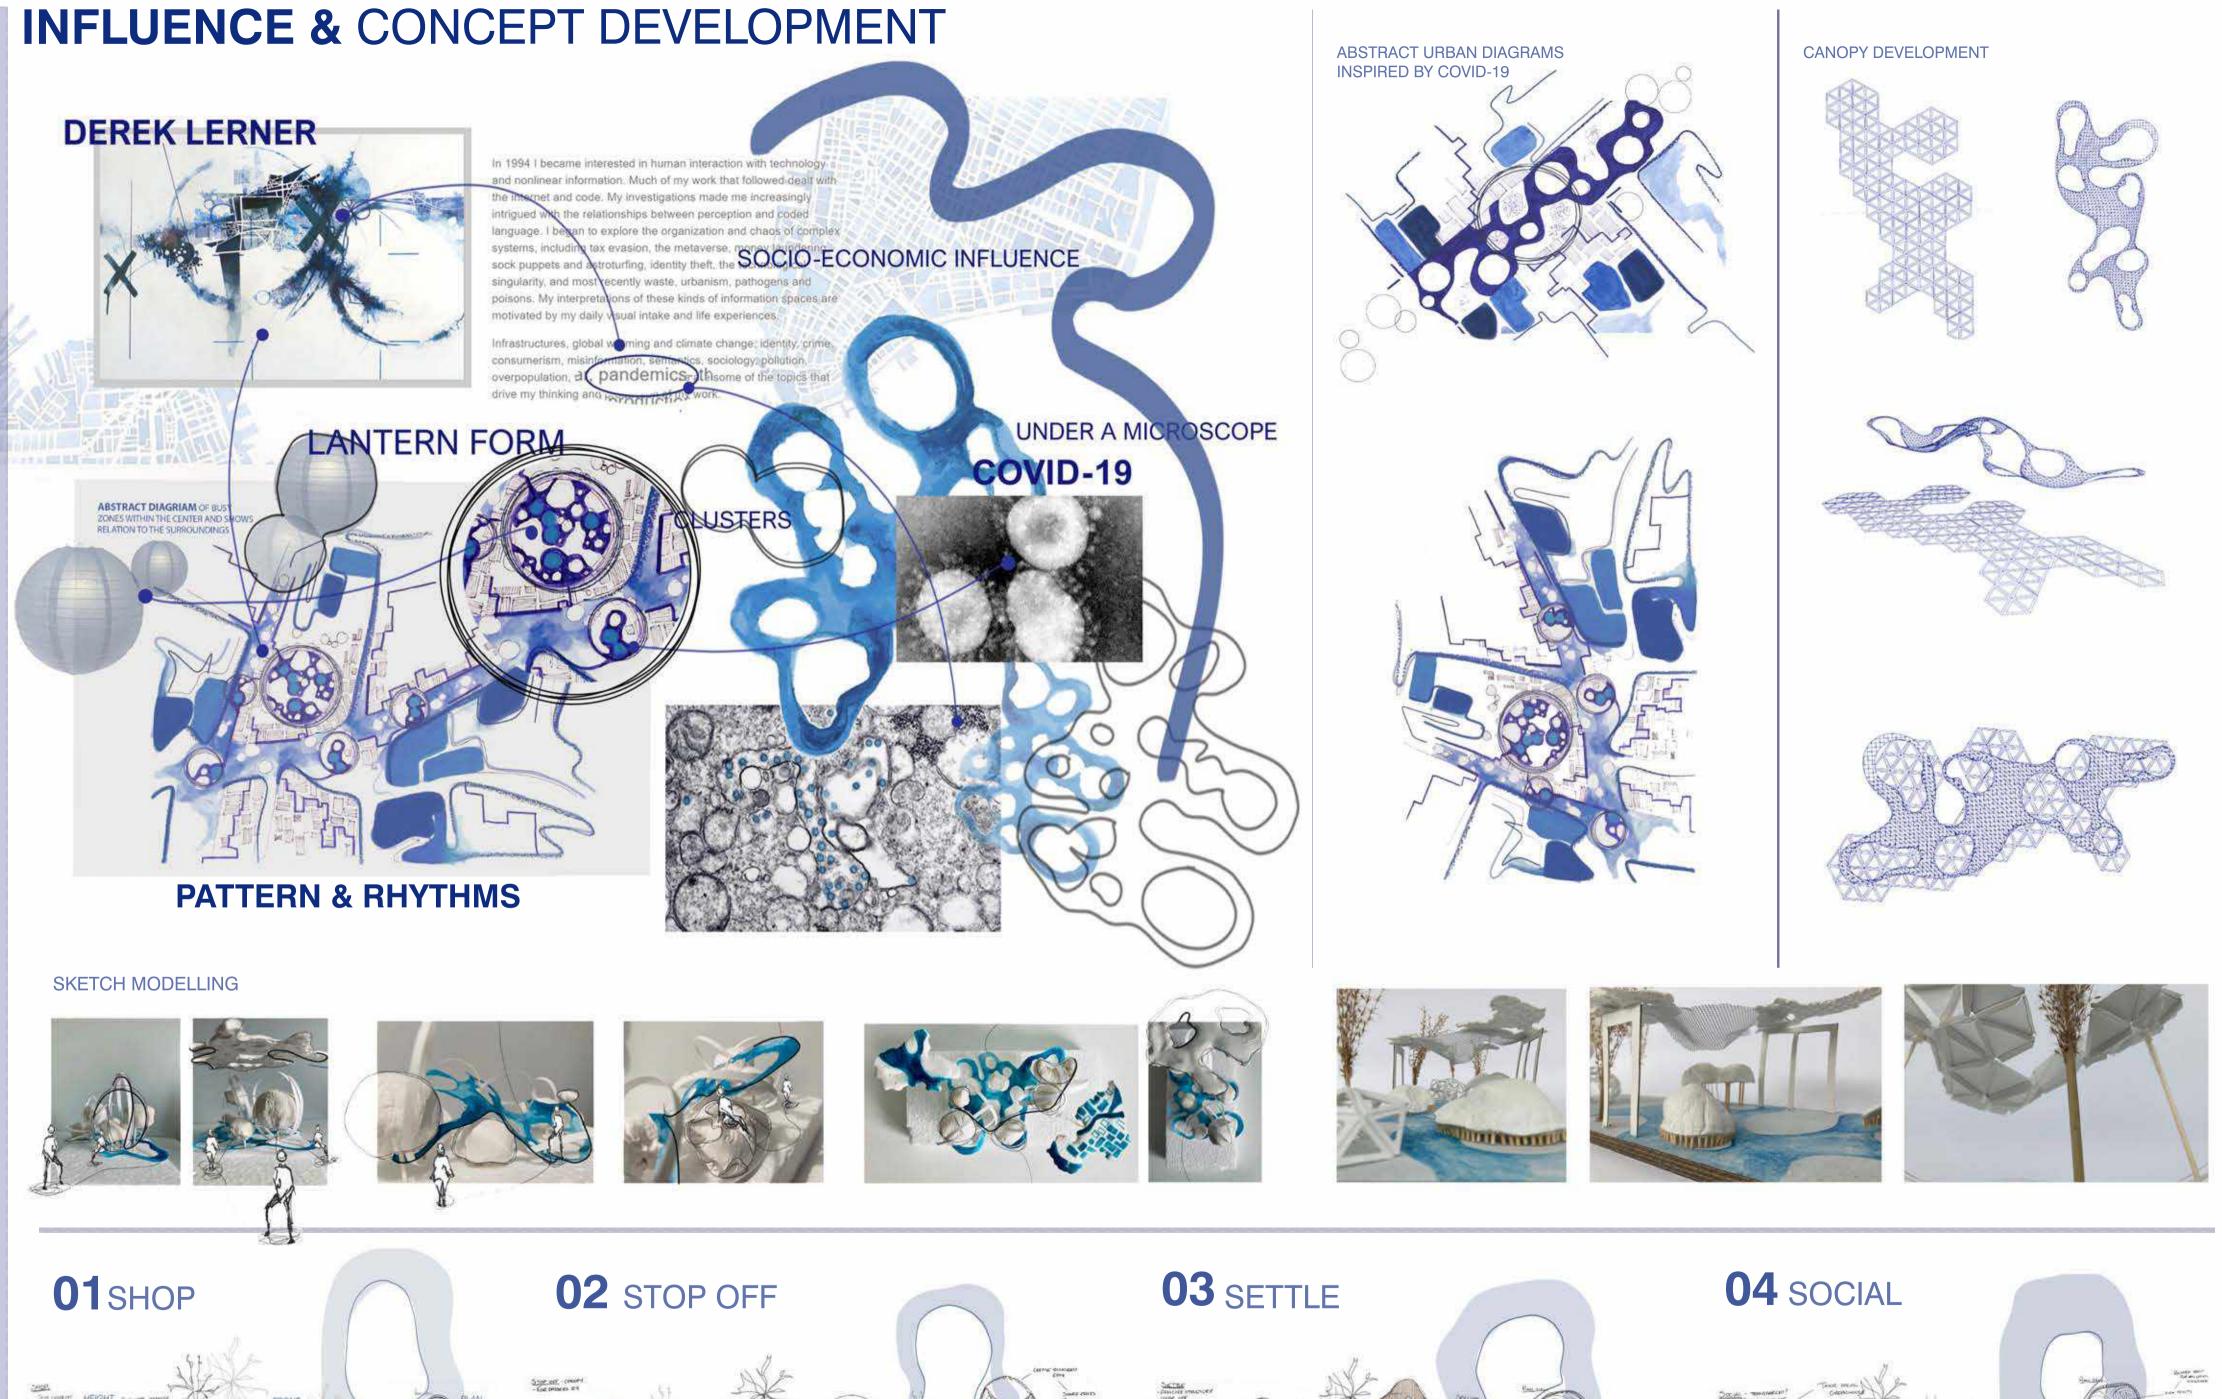

## **RESEARCH -** SOCIAL CONTEXT AND SITE ANALYSIS









Enter a

ная окраня - паналастат - паналастат - паналастат





# **DESIGN PROPOSAL**/DETAILS





### STOP OFF



### SETTLE



### SOCIAL

CAIRD HALL











#### SHOP

01

OUTER STRUCTURE IS COMPOSED OF AN ORGANIC BRICK STRUCTURE, WITH A STEEL METAL FRAME BASE. WOODEN PILLARS ARE USED AROUND THE BASE OF THE STRUCTURE TO ADD LIGHTNESS AND WEIGHTLESSNESS. THE INTERIOR IS MAINLY COMPOSED OF TIMBER PILLARS AND COUNTERTOPS ALONG WITH METAL FRAMEWORK

#### STOP OFF

THE MATERIALITY APPROACH FOR THE STOP OFF STRUCTURE IS IN KEEPING WITH THE OTHERS TO CREATE A CONTINUITY WITHIN THE DESIGN. THE CANOPY ELEMENT IS MADE OF CURVED STEEL RODS (POSSIBLY RECLAIMED IF RESOURCES ARE AVAILABLE). THIS CANOPY LIES ON TOP OF ANGULAR TIMBER SUPPORTS WHICH HAVE A CROSSOVER ROPE DETAIL TO ADD DEPTH AND P