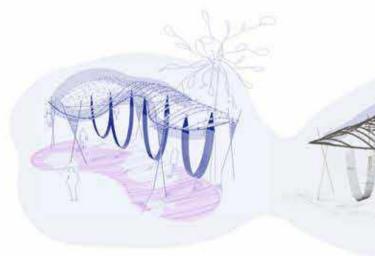

## 3 SETTLE

THE SETTLE STRUCTURE IS MADE MOSTLY OUT OF BRICK TO PROVIDE MAXIMUM PRIVACY AND SECURITY; HOWEVER THE SPACE IS STILL BRIGHT DUE TO A LARGE SKYLIGHT WHICH COVER THE MAJORITY OF THE TOP PORTION OF THE STRUCTURE. THIS IS ALSO VITAL FOR CREATING SHADOWS WITH THE NETTING. TIMBER PILLARS ARE USED TOWARD THE REAR OF THE STRUCTURE TO REPEAT THE LINEAR RHYTHM.