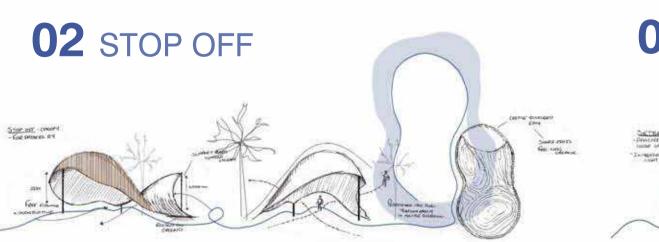

#### STOP OFF

THE MATERIALITY APPROACH FOR THE STOP OFF STRUCTURE IS IN KEEPING WITH THE OTHERS TO CREATE A CONTINUITY WITHIN THE DESIGN. THE CANOPY ELEMENT IS MADE OF CURVED STEEL RODS (POSSIBLY RECLAIMED IF RESOURCES ARE AVAILABLE). THIS CANOPY LIES ON TOP OF ANGULAR TIMBER SUPPORTS WHICH HAVE A CROSSOVER ROPE DETAIL TO ADD DEPTH AND PATTERN.