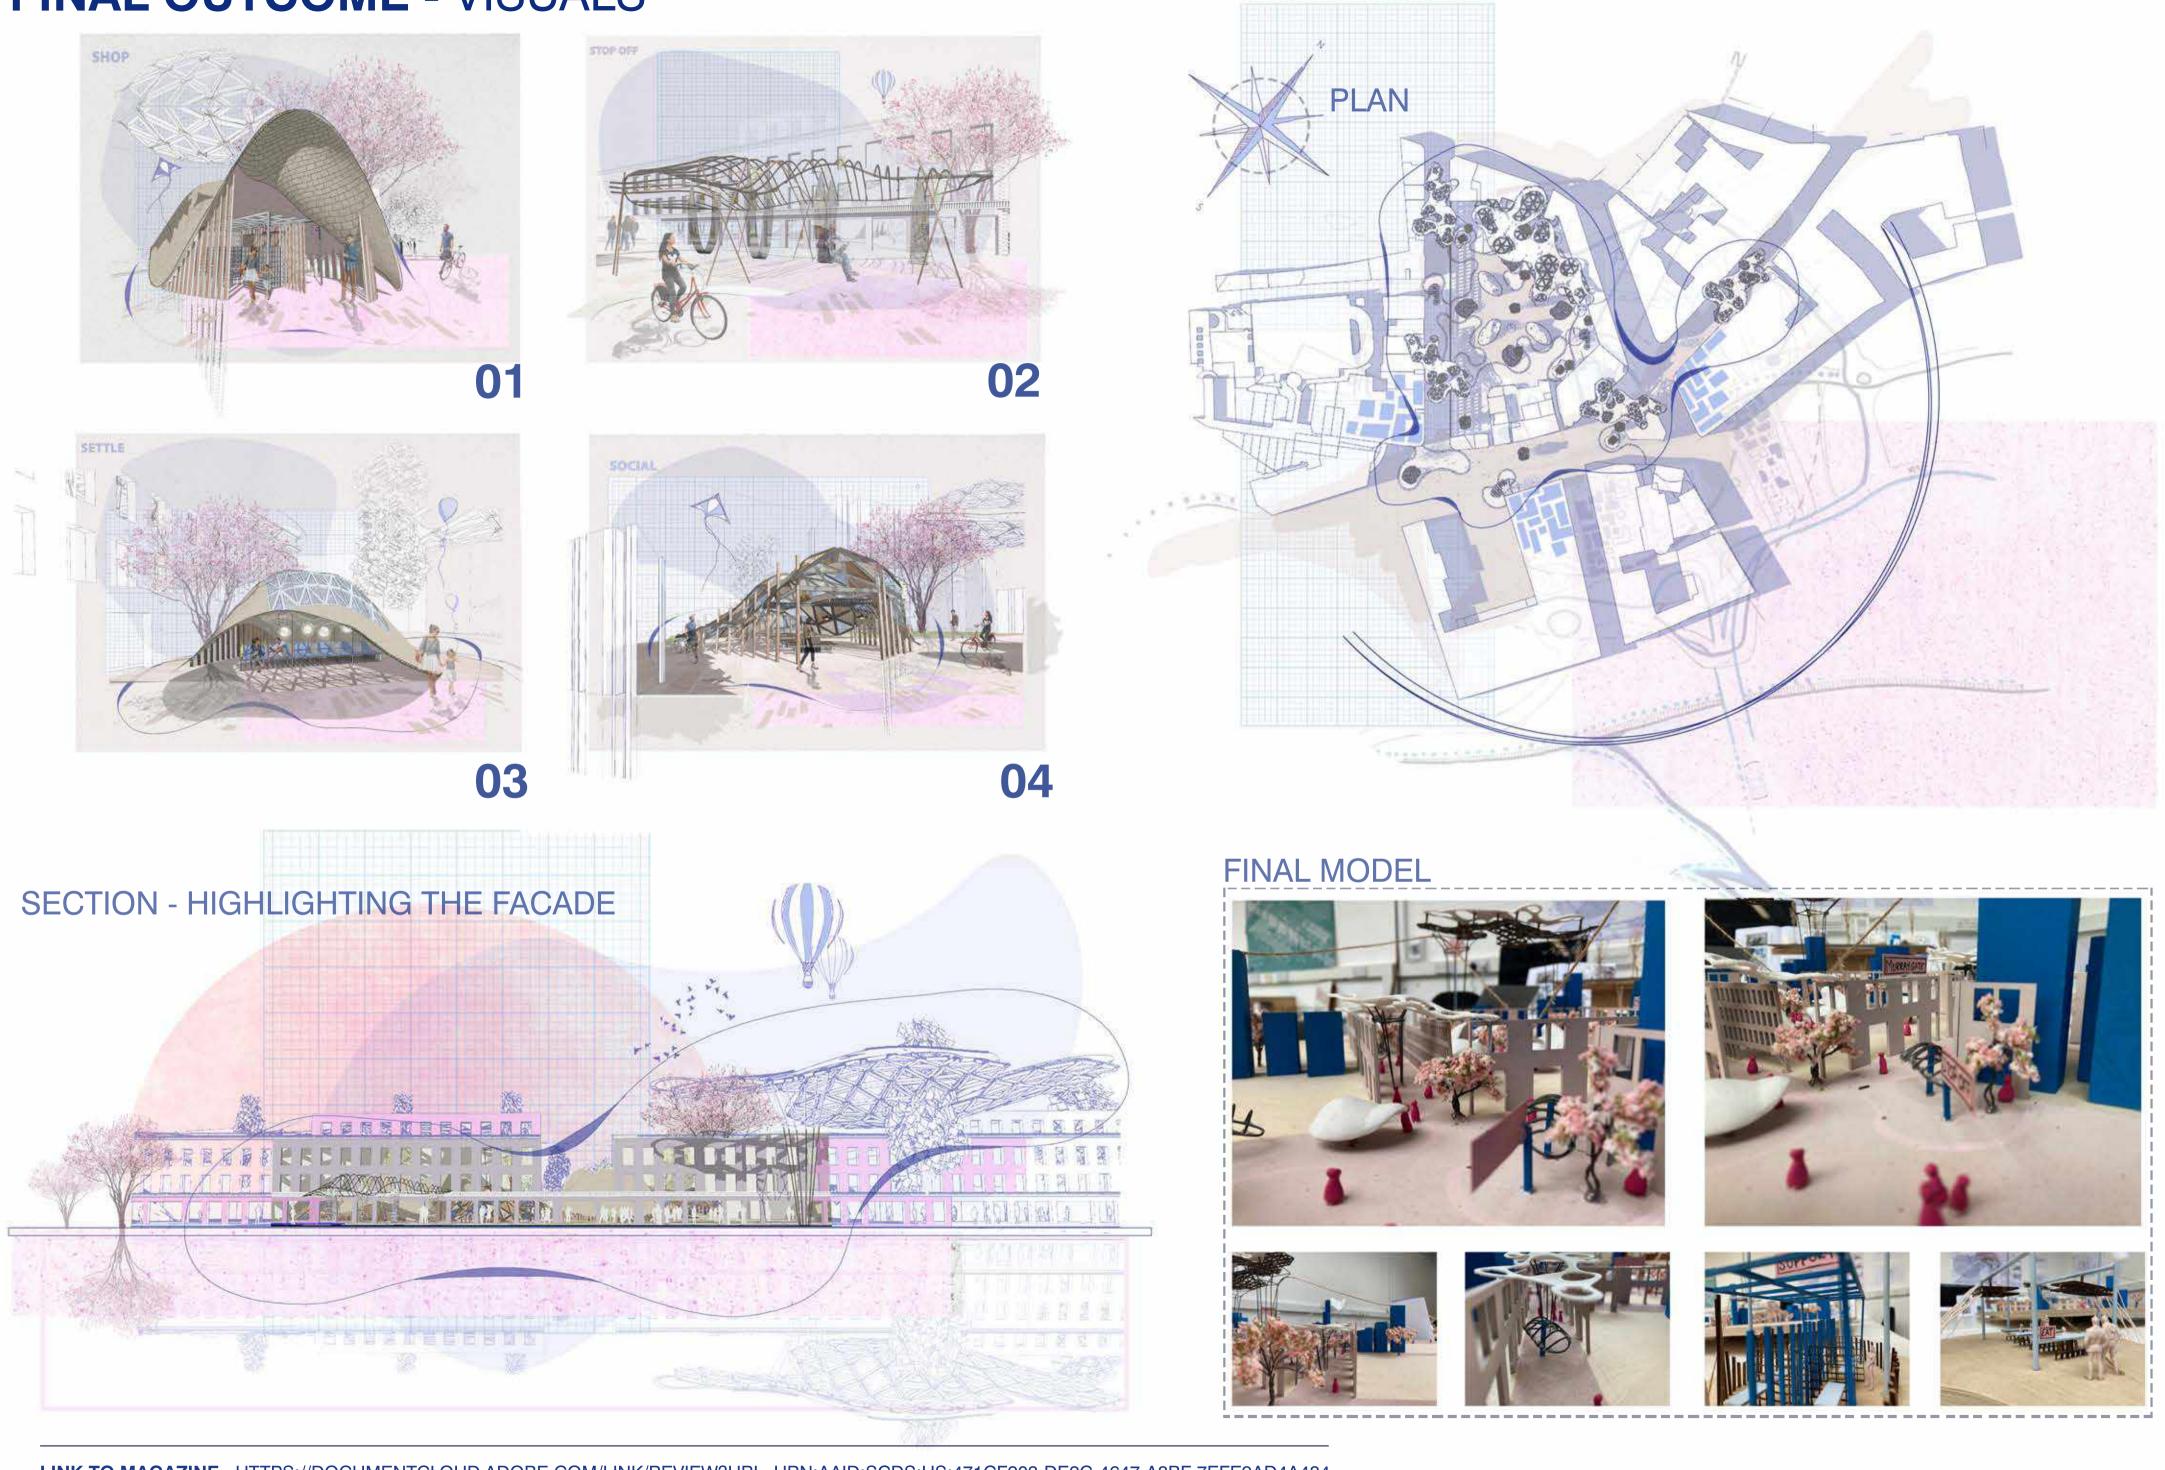

# FINAL OUTCOME - VISUALS

LINK TO MAGAZINE - HTTPS://DOCUMENTCLOUD.ADOBE.COM/LINK/REVIEW?URI=URN:AAID:SCDS:US:471CF203-DE2C-4647-A8BF-7EFE9AD4A484 LINK TO VIDEO CLIP - HTTPS://WWW.YOUTUBE.COM/WATCH?V=INDWV9D8SBC

### STOP OFF

### SETTLE

### SOCIAL

CAIRD HALL

#### SHOP

01

OUTER STRUCTURE IS COMPOSED OF AN ORGANIC BRICK STRUCTURE, WITH A STEEL METAL FRAME BASE. WOODEN PILLARS ARE USED AROUND THE BASE OF THE STRUCTURE TO ADD LIGHTNESS AND WEIGHTLESSNESS. THE INTERIOR IS MAINLY COMPOSED OF TIMBER PILLARS AND COUNTERTOPS ALONG WITH METAL FRAMEWORK

#### STOP OFF

THE MATERIALITY APPROACH FOR THE STOP OFF STRUCTURE IS IN KEEPING WITH THE OTHERS TO CREATE A CONTINUITY WITHIN THE DESIGN. THE CANOPY ELEMENT IS MADE OF CURVED STEEL RODS (POSSIBLY RECLAIMED IF RESOURCES ARE AVAILABLE). THIS CANOPY LIES ON TOP OF ANGULAR TIMBER SUPPORTS WHICH HAVE A CROSSOVER ROPE DETAIL TO ADD DEPTH AND PATTERN.

## 3 SETTLE

THE SETTLE STRUCTURE IS MADE MOSTLY OUT OF BRICK TO PROVIDE MAXIMUM PRIVACY AND SECURITY; HOWEVER THE SPACE IS STILL BRIGHT DUE TO A LARGE SKYLIGHT WHICH COVER THE MAJORITY OF THE TOP PORTION OF THE STRUCTURE. THIS IS ALSO VITAL FOR CREATING SHADOWS WITH THE NETTING. TIMBER PILLARS ARE USED TOWARD THE REAR OF THE STRUCTURE TO REPEAT THE LINEAR RHYTHM.

## 04 SOCIAL

THE IMAGE ABOVE SHOWS HOW METAL, TIMBER CLADDING AND GLASS HAVE BEEN USED TO CREATE THE OUTER SHELL. THE CLADDING PROVIDES SHADE AND PRIVACY WHILST THE GLASS ENSURES A LARGE AMOUNT OF LIGHT STILL SHINES INTO THE STRUCTURE KEEPING IT BRIGHT AND AIRY. TIMBER BEAMS AROUND THE FRONT OF THE STRUCTURE CREATE SUPPORT WHILST EMPHASISING THE LINEAR RHYTHM.