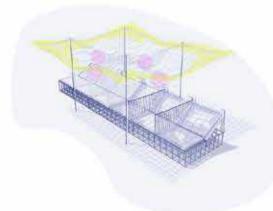

## 3 SETTLE

THE SETTLE STRUCTURE IS MADE MOSTLY OUT OF BRICK TO PROVIDE MAXIMUM PRIVACY AND SECURITY; HOWEVER THE SPACE IS STILL BRIGHT DUE TO A LARGE SKYLIGHT WHICH COVER THE MAJORITY OF THE TOP PORTION OF THE STRUCTURE. THIS IS ALSO VITAL FOR CREATING SHADOWS WITH THE NETTING. TIMBER PILLARS ARE USED TOWARD THE REAR OF THE STRUCTURE TO REPEAT THE LINEAR RHYTHM.