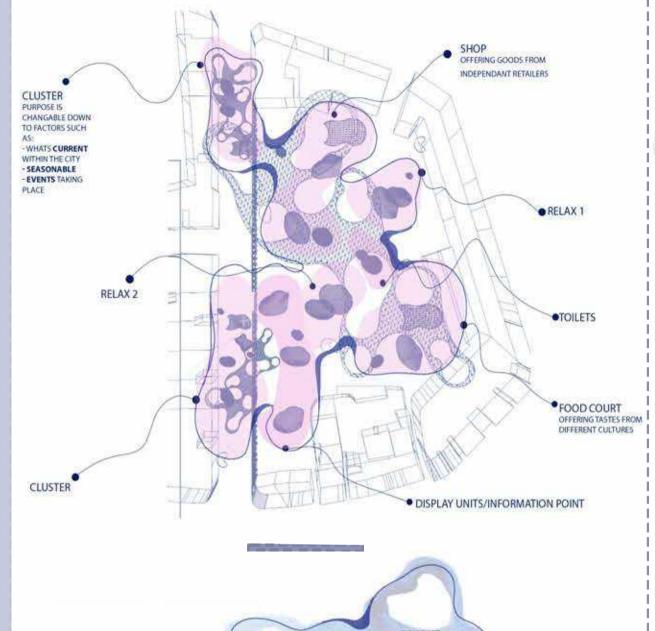

#### SHOP

01

OUTER STRUCTURE IS COMPOSED OF AN ORGANIC BRICK STRUCTURE, WITH A STEEL METAL FRAME BASE. WOODEN PILLARS ARE USED AROUND THE BASE OF THE STRUCTURE TO ADD LIGHTNESS AND WEIGHTLESSNESS. THE INTERIOR IS MAINLY COMPOSED OF TIMBER PILLARS AND COUNTERTOPS ALONG WITH METAL FRAMEWORK