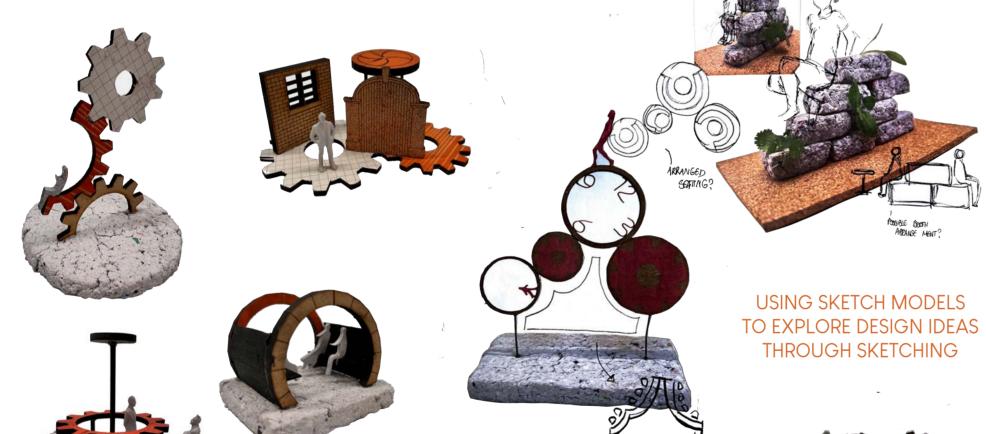

' is dundee's first zero waste restaurant located in the ClockTower at City Quay. Initially influenced by the climate crisis, the design is driven by the main themes of time and growth and their effects on natural forms..

With sustainability in mind the restaurant was designed to acompany the Dundee Eden Project. Making it a prime location for tourists to come and dine after they visit









# RESEARCH SITE CONTEXT FOO.T



OOKING AT DUNDEE'S NEW EDEN PROJECT FOR INSPIRATION JUNDEE

**"CLIMATE CHANGE IS NO LONGER SOME FAR OFF PROBLEM;** IT IS HAPPENING HERE, IT IS HAPPENING NOW."

> **WE HAVE UNTIL 2030** TO MAKE A CHANGE.

#### **RELEVANT CASE STUDIES**















## DEVELOPMENT

#### **INITIAL ZONING DIAGRAMS**



















#### **EXPERIMENTAL SKETCH MODELS ANS SKETCHES**







## USERENGAGEMENT

Engaging with people through creative means in order to inform the design of 'Neoni'. Individuals