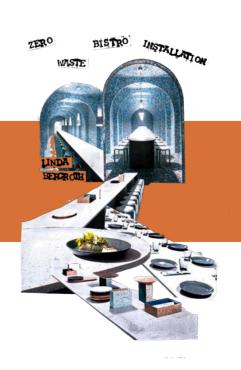

### FOOD FOR THOUGHT

NEONI. SCOTTISH GAELIC

zero, nil, nought

'Neoni' is dundee's first zero waste restaurant located in the ClockTower at City Quay. Initially influenced by the climate crisis, the design is driven by the main themes of time and growth and their effects on natural forms..

With sustainability in mind the restaurant was designed to acompany the Dundee Eden Project. Making it a prime location for tourists to come and dine after they visit