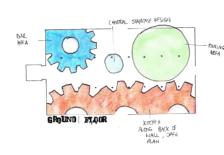

FOR THOUGHT

NEONI. SCOTTISH GAELIC

zero, nil, nought

'Neoni' is dundee's first zero waste restaurant located in the ClockTower at City Quay. Initially influenced by the climate crisis, the design is driven by the main themes of time and growth and their effects on natural forms..

With sustainability in mind the restaurant was designed to acompany the Dundee Eden Project. Making it a prime location for tourists to come and dine after they visit









# RESEARCH SITE CONTEXT FOO.T



OOKING AT DUNDEE'S NEW EDEN PROJECT FOR INSPIRATION JUNDEE

**"CLIMATE CHANGE IS NO LONGER SOME FAR OFF PROBLEM;** IT IS HAPPENING HERE, IT IS HAPPENING NOW."

> **WE HAVE UNTIL 2030** TO MAKE A CHANGE.

#### **RELEVANT CASE STUDIES**















## DEVELOPMENT

#### **INITIAL ZONING DIAGRAMS**



















#### **EXPERIMENTAL SKETCH MODELS ANS SKETCHES**







## USERENGAGEMENT

Engaging with people through creative means in order to inform the design of 'Neoni'. Individuals