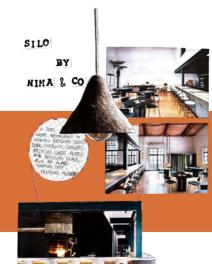

## NEONI

### FOOD FOR THOUGHT

NEONI. SCOTTISH GAELIC

zero, nil, nought

'Neoni' is dundee's first zero waste restaurant located in the ClockTower at City Quay. Initially influenced by the climate crisis, the design is driven by the main themes of time and growth and their effects on natural forms..

With sustainability in mind the restaurant was designed to acompany the Dundee Eden Project. Making it a prime location for tourists to come and dine after they visit









# RESEARCH SITE CONTEXT FOO.T



OOKING AT DUNDEE'S NEW EDEN PROJECT FOR INSPIRATION JUNDEE

**"CLIMATE CHANGE IS NO LONGER SOME FAR OFF PROBLEM;** IT IS HAPPENING HERE, IT IS HAPPENING NOW."

> **WE HAVE UNTIL 2030** TO MAKE A CHANGE.

#### **RELEVANT CASE STUDIES**















## DEVELOPMENT

#### **INITIAL ZONING DIAGRAMS**



















#### **EXPERIMENTAL SKETCH MODELS ANS SKETCHES**







## USERENGAGEMENT

Engaging with people through creative means in order to inform the design of 'Neoni'. Individuals