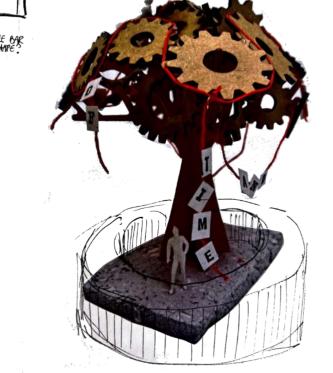

dundee's first zero waste restaurant located in the ClockTower at City Quay. Initially influenced by the climate crisis, the design is driven by the main themes of time and growth and their effects on natural forms..

With sustainability in mind the restaurant was designed to acompany the Dundee Eden Project. Making it a prime location for tourists to come and dine after they visit









# RESEARCH SITE CONTEXT FOO.T



OOKING AT DUNDEE'S NEW EDEN PROJECT FOR INSPIRATION JUNDEE

**"CLIMATE CHANGE IS NO LONGER SOME FAR OFF PROBLEM;** IT IS HAPPENING HERE, IT IS HAPPENING NOW."

> **WE HAVE UNTIL 2030** TO MAKE A CHANGE.

#### **RELEVANT CASE STUDIES**















## DEVELOPMENT

#### **INITIAL ZONING DIAGRAMS**



















#### **EXPERIMENTAL SKETCH MODELS ANS SKETCHES**







## USERENGAGEMENT

Engaging with people through creative means in order to inform the design of 'Neoni'. Individuals