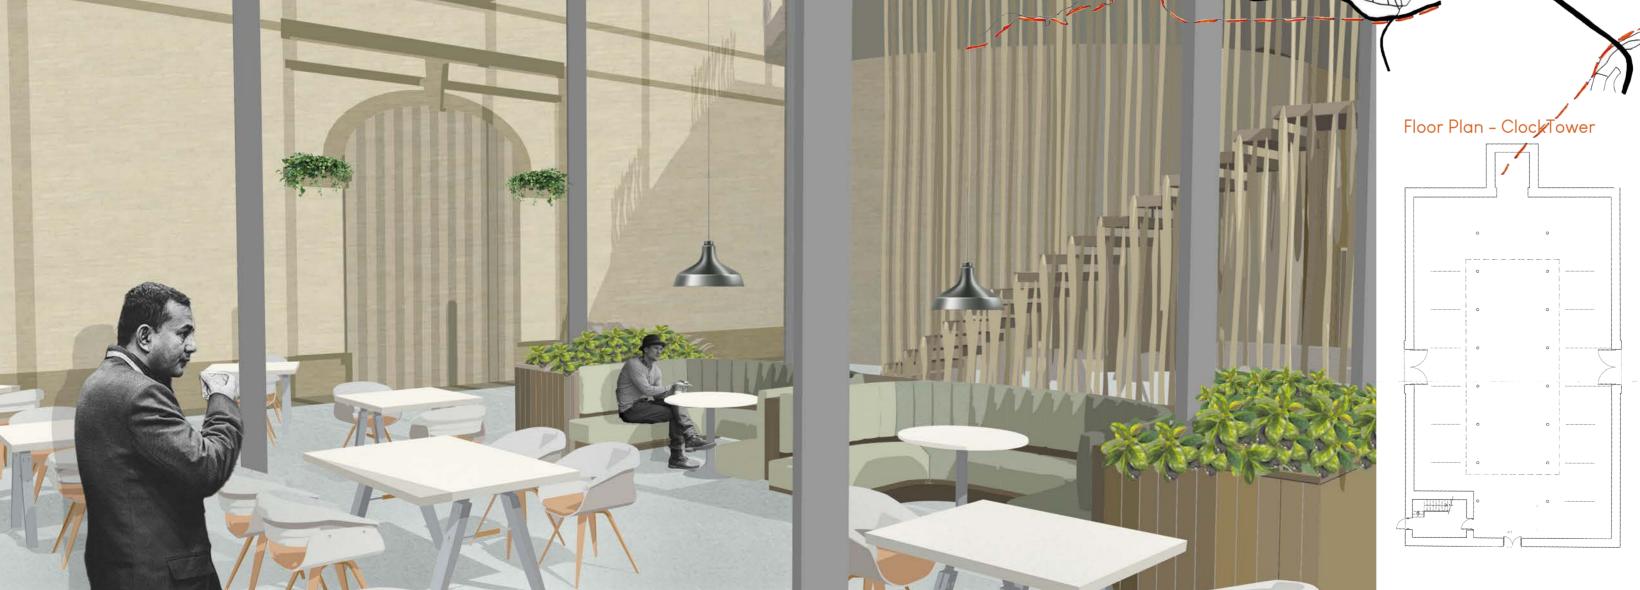

### FOOD FOR THOUGHT

NEONI. SCOTTISH GAELIC

zero, nil, nought

'Neoni' is dundee's first zero waste restaurant located in the ClockTower at City Quay. Initially influenced by the climate crisis, the design is driven by the main themes of time and growth and their effects on natural forms..

With sustainability in mind the restaurant was designed to acompany the Dundee Eden Project. Making it a prime location for tourists to come and dine after they visit