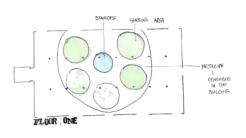

GHT

NEONI. SCOTTISH GAELIC

zero, nil, nought

'Neoni' is dundee's first zero waste restaurant located in the ClockTower at City Quay. Initially influenced by the climate crisis, the design is driven by the main themes of time and growth and their effects on natural forms..

With sustainability in mind the restaurant was designed to acompany the Dundee Eden Project. Making it a prime location for tourists to come and dine after they visit









# RESEARCH SITE CONTEXT FOO.T



OOKING AT DUNDEE'S NEW EDEN PROJECT FOR INSPIRATION JUNDEE

**"CLIMATE CHANGE IS NO LONGER SOME FAR OFF PROBLEM;** IT IS HAPPENING HERE, IT IS HAPPENING NOW."

> **WE HAVE UNTIL 2030** TO MAKE A CHANGE.

#### **RELEVANT CASE STUDIES**















## DEVELOPMENT

#### **INITIAL ZONING DIAGRAMS**



















#### **EXPERIMENTAL SKETCH MODELS ANS SKETCHES**







## USERENGAGEMENT

Engaging with people through creative means in order to inform the design of 'Neoni'. Individuals