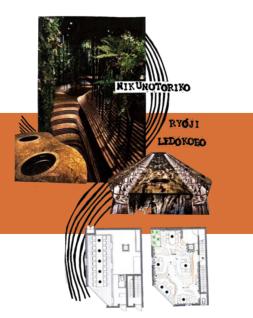

## NEONI

### FOOD FOR THOUGHT

NEONI. SCOTTISH GAELIC

zero, nil, nought

'Neoni' is dundee's first zero waste restaurant located in the ClockTower at City Quay. Initially influenced by the climate crisis, the design is driven by the main themes of time and growth and their effects on natural forms..

With sustainability in mind the restaurant was designed to acompany the Dundee Eden Project. Making it a prime location for tourists to come and dine after they visit









# RESEARCH SITE CONTEXT FOO.T



OOKING AT DUNDEE'S NEW EDEN PROJECT FOR INSPIRATION JUNDEE

**"CLIMATE CHANGE IS NO LONGER SOME FAR OFF PROBLEM;** IT IS HAPPENING HERE, IT IS HAPPENING NOW."

> **WE HAVE UNTIL 2030** TO MAKE A CHANGE.

#### **RELEVANT CASE STUDIES**















## DEVELOPMENT

#### **INITIAL ZONING DIAGRAMS**



















#### **EXPERIMENTAL SKETCH MODELS ANS SKETCHES**







## USERENGAGEMENT

Engaging with people through creative means in order to inform the design of 'Neoni'. Individuals