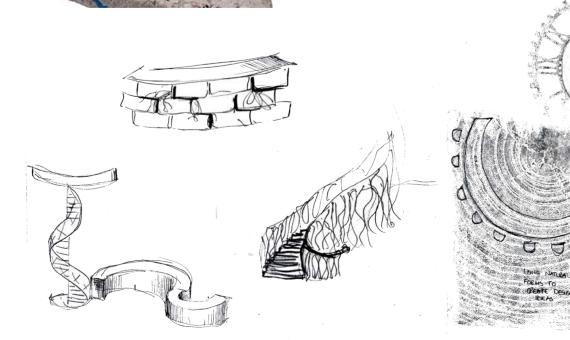

is dundee's first zero waste restaurant located in the ClockTower at City Quay. Initially influenced by the climate crisis, the design is driven by the main themes of time and growth and their effects on natural forms..

With sustainability in mind the restaurant was designed to acompany the Dundee Eden Project. Making it a prime location for tourists to come and dine after they visit









# RESEARCH SITE CONTEXT FOO.T



OOKING AT DUNDEE'S NEW EDEN PROJECT FOR INSPIRATION JUNDEE

**"CLIMATE CHANGE IS NO LONGER SOME FAR OFF PROBLEM;** IT IS HAPPENING HERE, IT IS HAPPENING NOW."

> **WE HAVE UNTIL 2030** TO MAKE A CHANGE.

#### **RELEVANT CASE STUDIES**















## DEVELOPMENT

#### **INITIAL ZONING DIAGRAMS**



















#### **EXPERIMENTAL SKETCH MODELS ANS SKETCHES**







## USERENGAGEMENT

Engaging with people through creative means in order to inform the design of 'Neoni'. Individuals