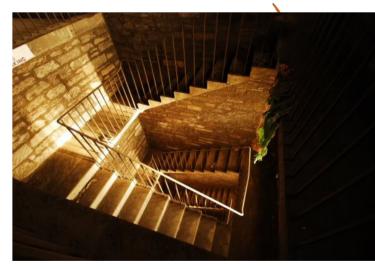

### FOOD FOR THOUGHT

NEONI. SCOTTISH GAELIC

zero, nil, nought

'Neoni' is dundee's first zero waste restaurant located in the ClockTower at City Quay. Initially influenced by the climate crisis, the design is driven by the main themes of time and growth and their effects on natural forms..