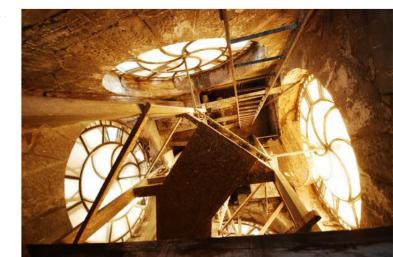

### FOOD FOR THOUGHT

NEONI. SCOTTISH GAELIC

zero, nil, nought

'Neoni' is dundee's first zero waste restaurant located in the ClockTower at City Quay. Initially influenced by the climate crisis, the design is driven by the main themes of time and growth and their effects on natural forms..