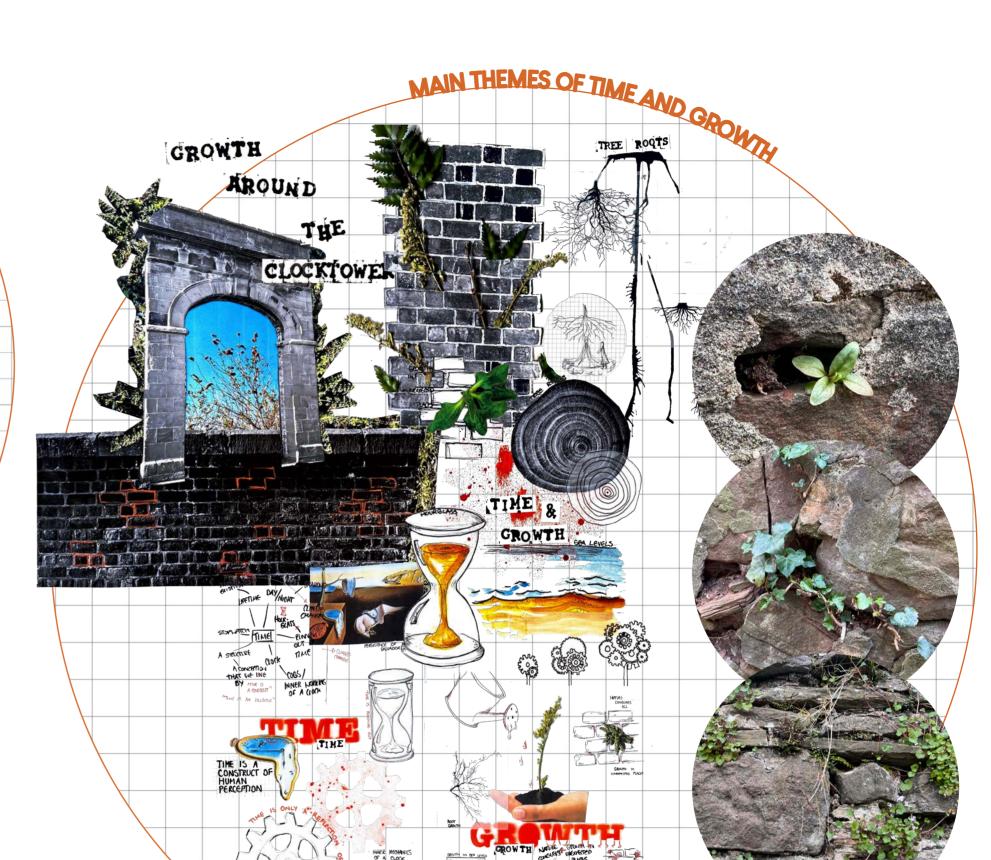

### FOOD FOR THOUGHT

NEONI. SCOTTISH GAELIC

zero, nil, nought

'Neoni' is dundee's first zero waste restaurant located in the ClockTower at City Quay. Initially influenced by the climate crisis, the design is driven by the main themes of time and growth and their effects on natural forms..