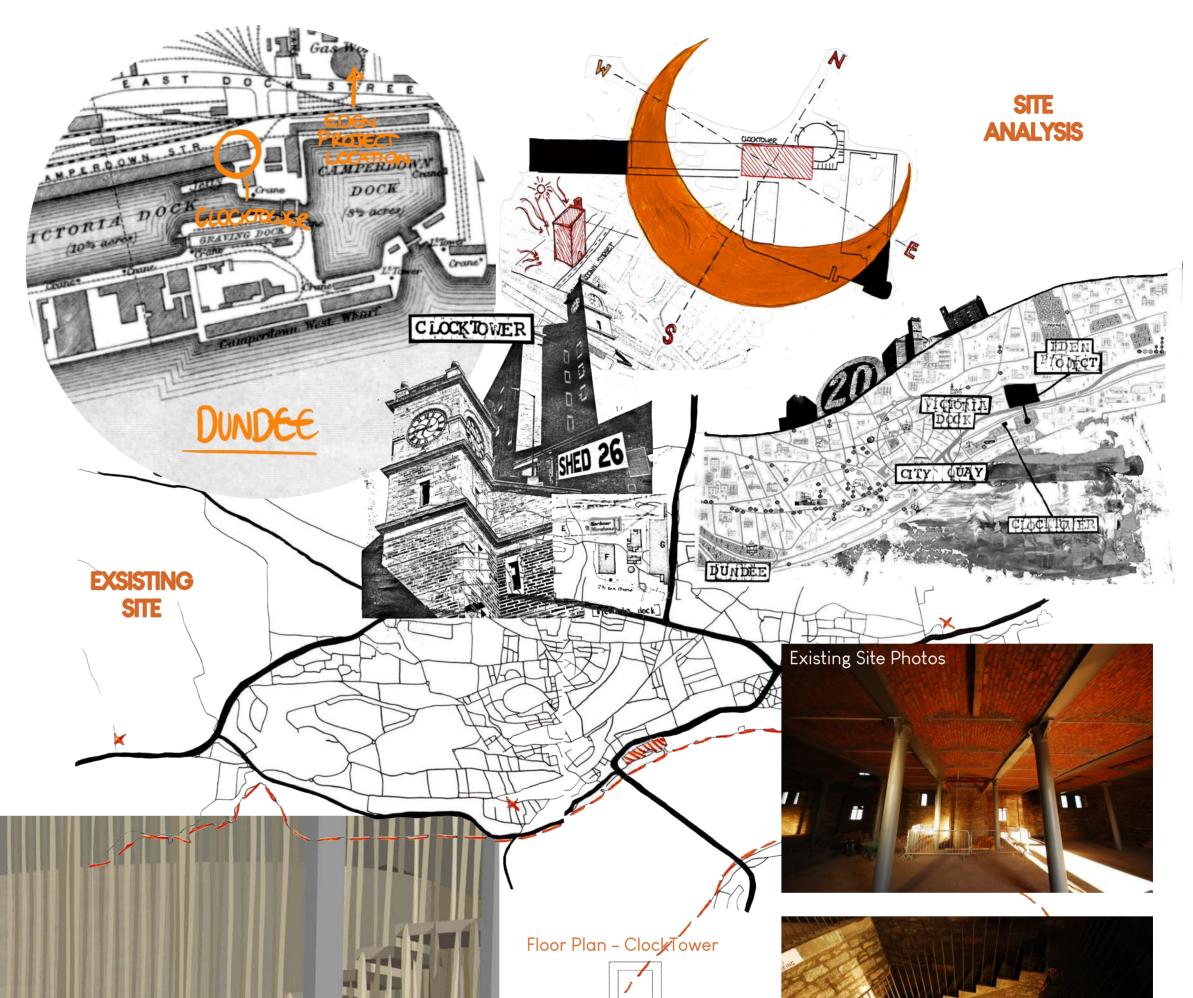

### FOOD FOR THOUGHT

NEONI. SCOTTISH GAELIC

zero, nil, nought

'Neoni' is dundee's first zero waste restaurant located in the ClockTower at City Quay. Initially influenced by the climate crisis, the design is driven by the main themes of time and growth and their effects on natural forms..

With sustainability in mind the restaurant was designed to acompany the Dundee Eden Project. Making it a prime location for tourists to come and dine after they visit

# RESEARCH SITE CONTEXT FOO.T

OOKING AT DUNDEE'S NEW EDEN PROJECT FOR INSPIRATION JUNDEE

**"CLIMATE CHANGE IS NO LONGER SOME FAR OFF PROBLEM;** IT IS HAPPENING HERE, IT IS HAPPENING NOW."

> **WE HAVE UNTIL 2030** TO MAKE A CHANGE.