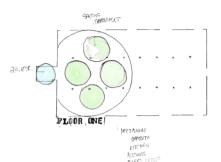

OUGHT

NEONI. SCOTTISH GAELIC

zero, nil, nought

'Neoni' is dundee's first zero waste restaurant located in the ClockTower at City Quay. Initially influenced by the climate crisis, the design is driven by the main themes of time and growth and their effects on natural forms..

With sustainability in mind the restaurant was designed to acompany the Dundee Eden Project. Making it a prime location for tourists to come and dine after they visit









# RESEARCH SITE CONTEXT FOO.T



OOKING AT DUNDEE'S NEW EDEN PROJECT FOR INSPIRATION JUNDEE

**"CLIMATE CHANGE IS NO LONGER SOME FAR OFF PROBLEM;** IT IS HAPPENING HERE, IT IS HAPPENING NOW."

> **WE HAVE UNTIL 2030** TO MAKE A CHANGE.

#### **RELEVANT CASE STUDIES**















## DEVELOPMENT

#### **INITIAL ZONING DIAGRAMS**



















#### **EXPERIMENTAL SKETCH MODELS ANS SKETCHES**







## USERENGAGEMENT

Engaging with people through creative means in order to inform the design of 'Neoni'. Individuals