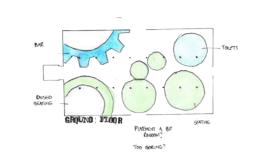

R THOUGHT

NEONI. SCOTTISH GAELIC

zero, nil, nought

'Neoni' is dundee's first zero waste restaurant located in the ClockTower at City Quay. Initially influenced by the climate crisis, the design is driven by the main themes of time and growth and their effects on natural forms..

With sustainability in mind the restaurant was designed to acompany the Dundee Eden Project. Making it a prime location for tourists to come and dine after they visit









# RESEARCH SITE CONTEXT FOO.T



OOKING AT DUNDEE'S NEW EDEN PROJECT FOR INSPIRATION JUNDEE

**"CLIMATE CHANGE IS NO LONGER SOME FAR OFF PROBLEM;** IT IS HAPPENING HERE, IT IS HAPPENING NOW."

> **WE HAVE UNTIL 2030** TO MAKE A CHANGE.

#### **RELEVANT CASE STUDIES**















## DEVELOPMENT

#### **INITIAL ZONING DIAGRAMS**



















#### **EXPERIMENTAL SKETCH MODELS ANS SKETCHES**







## USERENGAGEMENT

Engaging with people through creative means in order to inform the design of 'Neoni'. Individuals