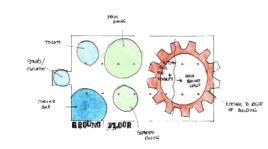

OOD FOR THOUGHT

NEONI. SCOTTISH GAELIC

zero, nil, nought

'Neoni' is dundee's first zero waste restaurant located in the ClockTower at City Quay. Initially influenced by the climate crisis, the design is driven by the main themes of time and growth and their effects on natural forms..

With sustainability in mind the restaurant was designed to acompany the Dundee Eden Project. Making it a prime location for tourists to come and dine after they visit









# RESEARCH SITE CONTEXT FOO.T



OOKING AT DUNDEE'S NEW EDEN PROJECT FOR INSPIRATION JUNDEE

**"CLIMATE CHANGE IS NO LONGER SOME FAR OFF PROBLEM;** IT IS HAPPENING HERE, IT IS HAPPENING NOW."

> **WE HAVE UNTIL 2030** TO MAKE A CHANGE.

#### **RELEVANT CASE STUDIES**















## DEVELOPMENT

#### **INITIAL ZONING DIAGRAMS**



















#### **EXPERIMENTAL SKETCH MODELS ANS SKETCHES**







## USERENGAGEMENT

Engaging with people through creative means in order to inform the design of 'Neoni'. Individuals