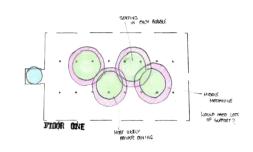

THOUGHT

NEONI. SCOTTISH GAELIC

zero, nil, nought

'Neoni' is dundee's first zero waste restaurant located in the ClockTower at City Quay. Initially influenced by the climate crisis, the design is driven by the main themes of time and growth and their effects on natural forms..

With sustainability in mind the restaurant was designed to acompany the Dundee Eden Project. Making it a prime location for tourists to come and dine after they visit









# RESEARCH SITE CONTEXT FOO.T



OOKING AT DUNDEE'S NEW EDEN PROJECT FOR INSPIRATION JUNDEE

**"CLIMATE CHANGE IS NO LONGER SOME FAR OFF PROBLEM;** IT IS HAPPENING HERE, IT IS HAPPENING NOW."

> **WE HAVE UNTIL 2030** TO MAKE A CHANGE.

#### **RELEVANT CASE STUDIES**















## DEVELOPMENT

#### **INITIAL ZONING DIAGRAMS**



















#### **EXPERIMENTAL SKETCH MODELS ANS SKETCHES**







## USERENGAGEMENT

Engaging with people through creative means in order to inform the design of 'Neoni'. Individuals