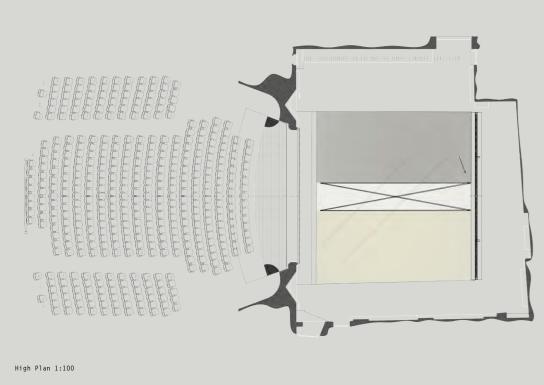

## Death in Venice, Ballet Kings Theatre, Edinburgh

through the movement of Scottish Ballet. With time, light and weather depicting the emotional turmoil of their relationship; and shadows representing the