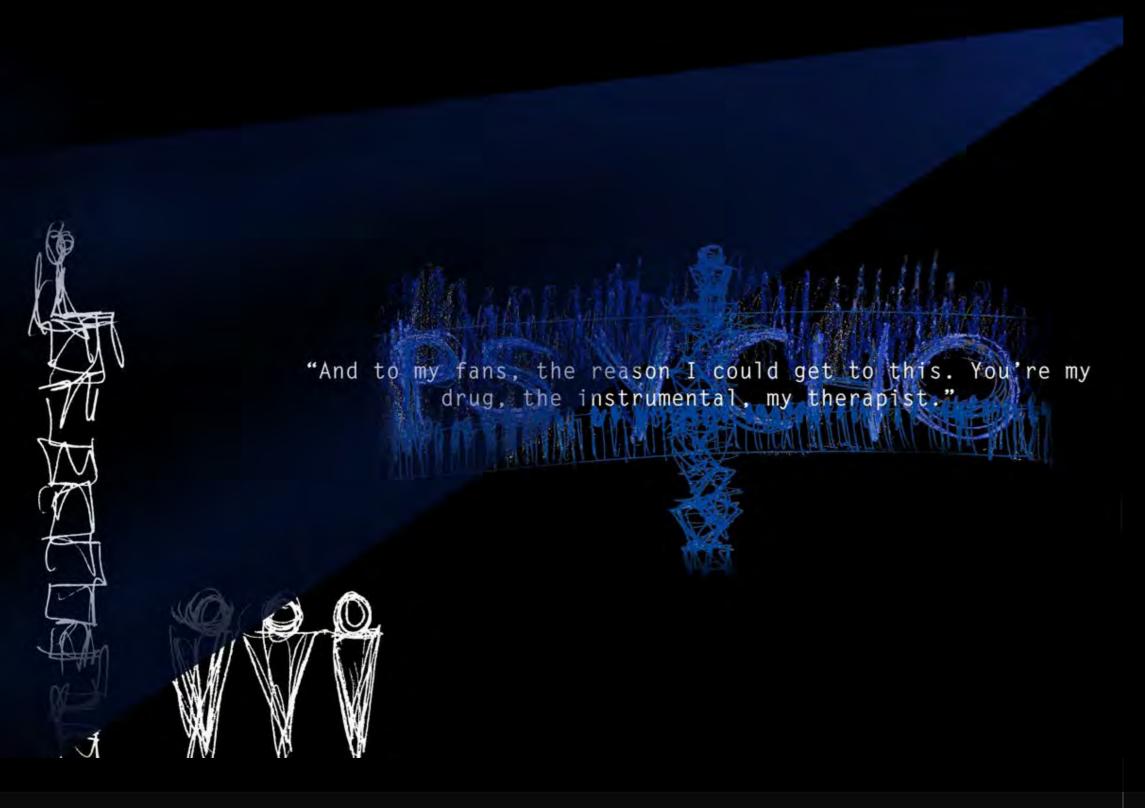

## THE IN CONCERT

noun: therapy; plural noun: therapies treatment intended to relieve or heal a disorder.

- ...therapy is translation from personal experiences.
- ...therapy is how he projects emotion.
- ...therapy is how he creates an escape for others.
- ...therapy is his connection through music.

Raw Emotion Drama Storytelling Truth Connection Impact Environmnet Vunrability Passion Educate

PSYCH0

THERAPIST: Tuesday, 23rd of January, 2018 I'm here with David This is out first session We're just gonna talk about your background Were your from, any issues you've been dealing with So, we should we start?