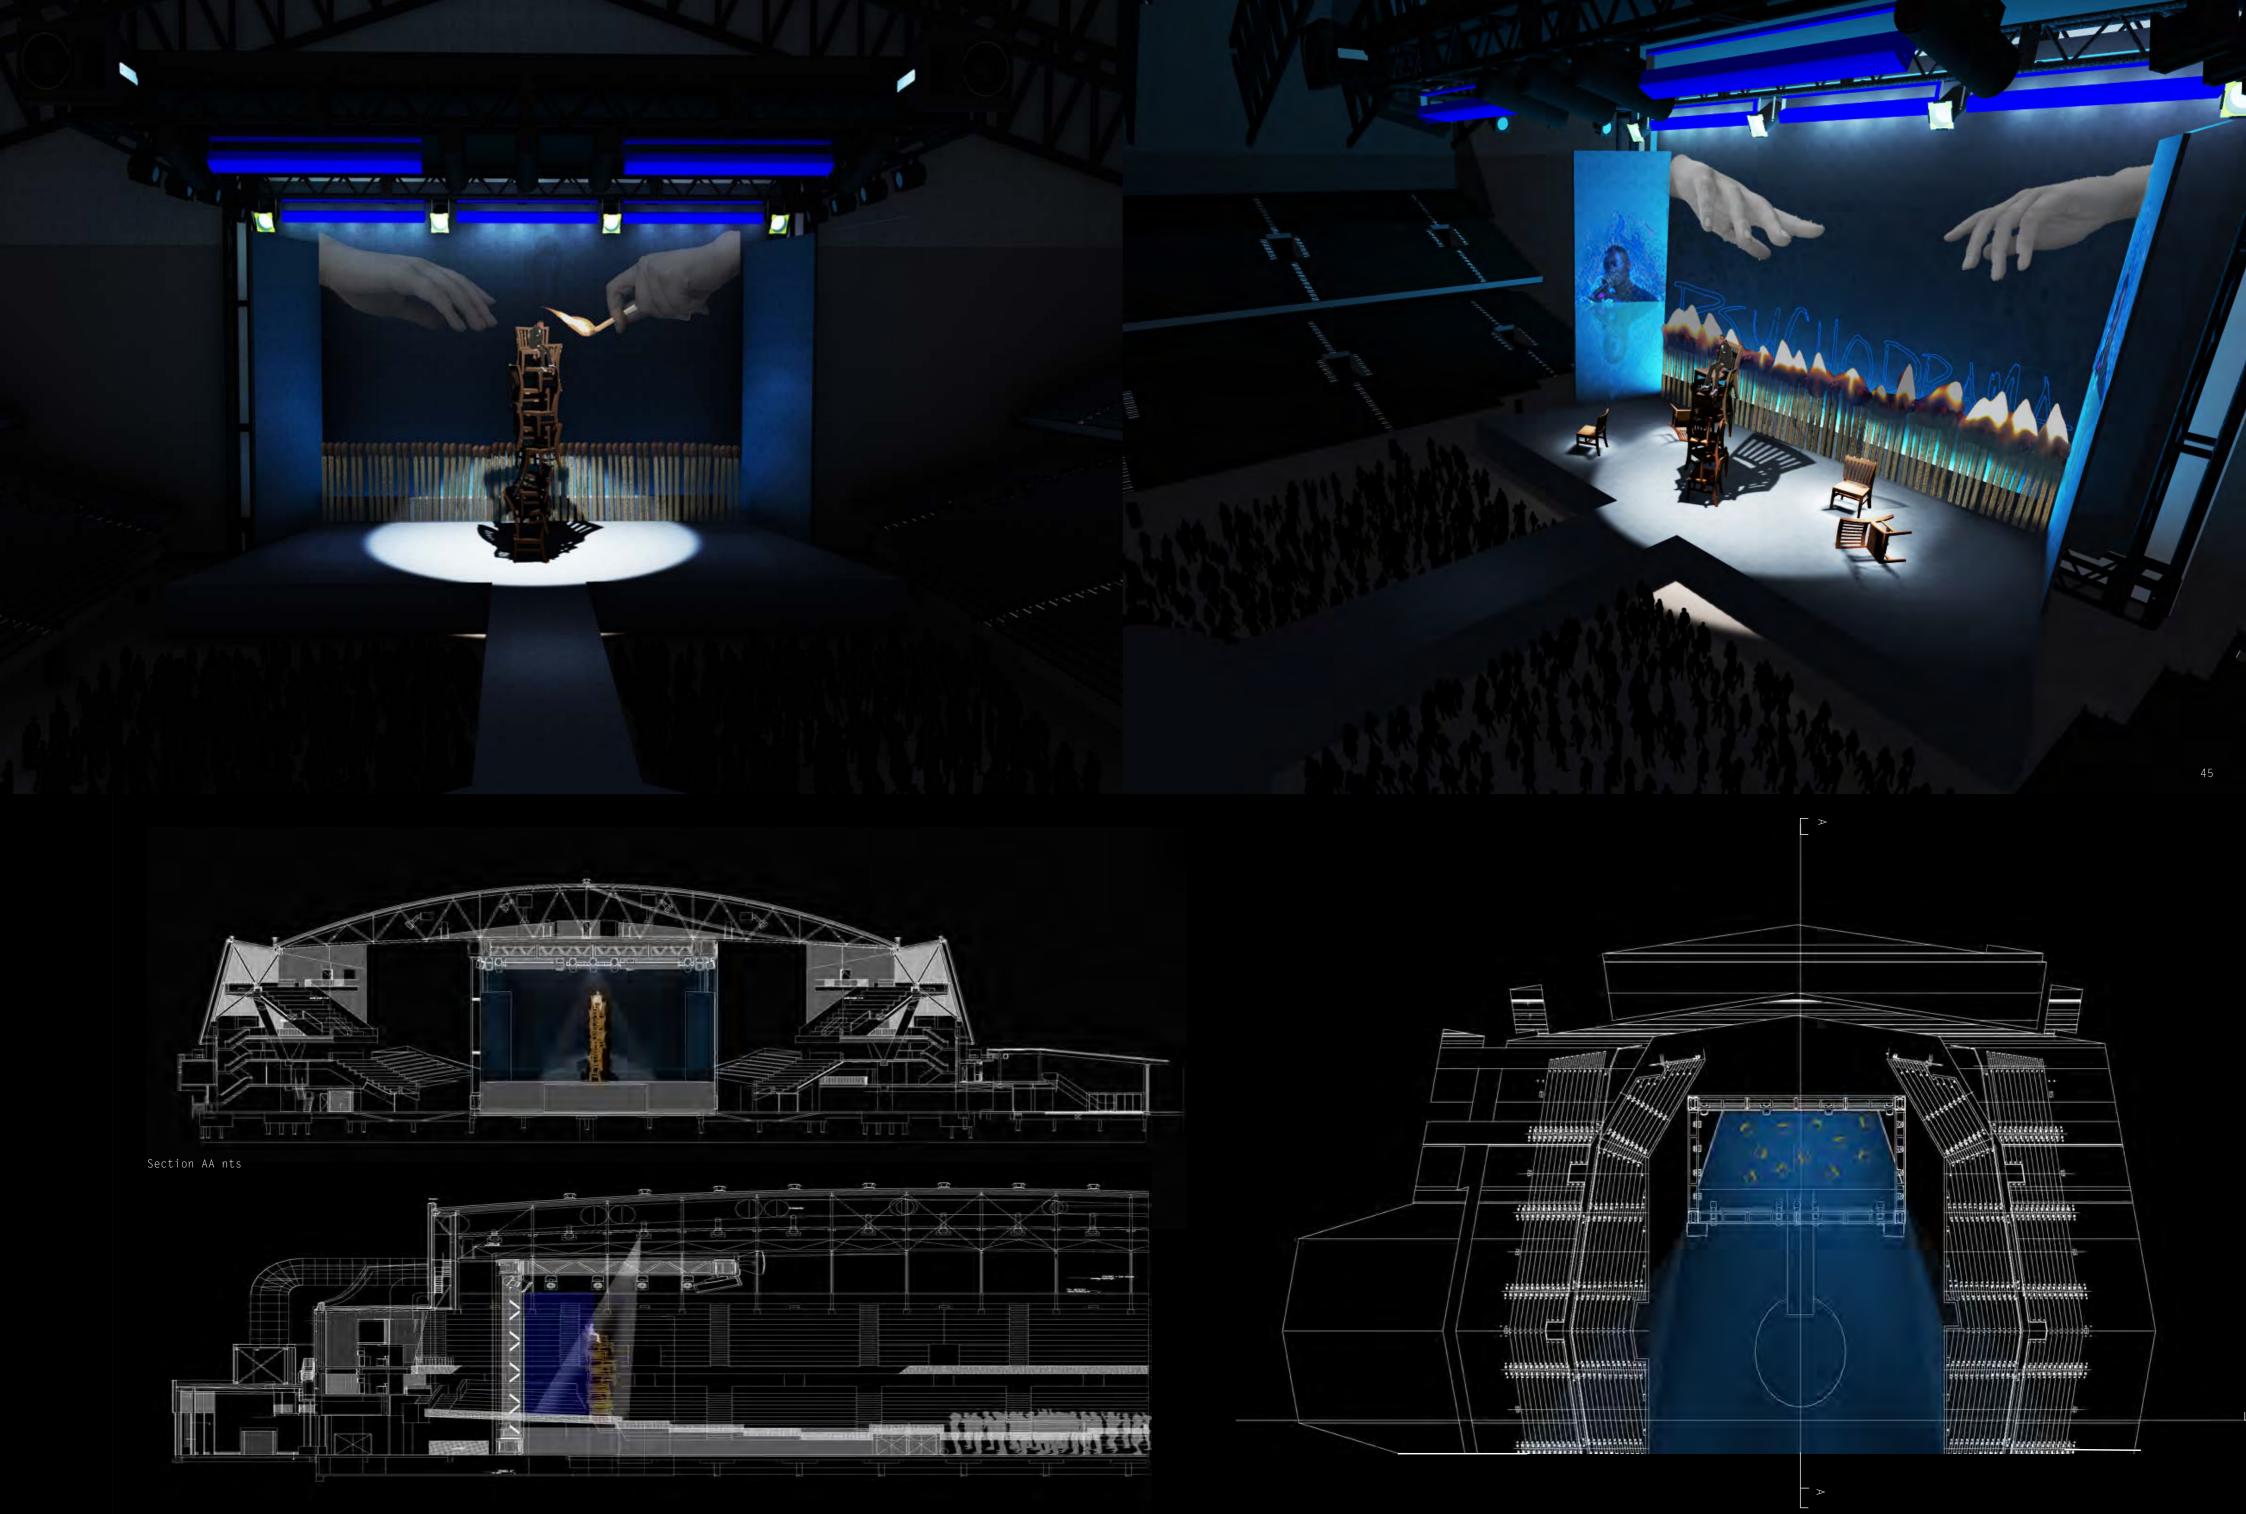

Hands of the role model, the controler. Matches, represent the heat of the lyrics. Liquid, represents the immersive stories, from Dave to fans. Mirrors, represent the realisation of fans being his therapy.

## THE IN CONCERT

noun: therapy; plural noun: therapies treatment intended to relieve or heal a disorder.

- ...therapy is translation from personal experiences.
- ...therapy is how he projects emotion.
- ...therapy is how he creates an escape for others.
- ...therapy is his connection through music.

Raw Emotion Drama Storytelling Truth Connection Impact Environmnet Vunrability Passion Educate

PSYCH0

THERAPIST: Tuesday, 23rd of January, 2018 I'm here with David This is out first session We're just gonna talk about your background Were your from, any issues you've been dealing with So, we should we start?