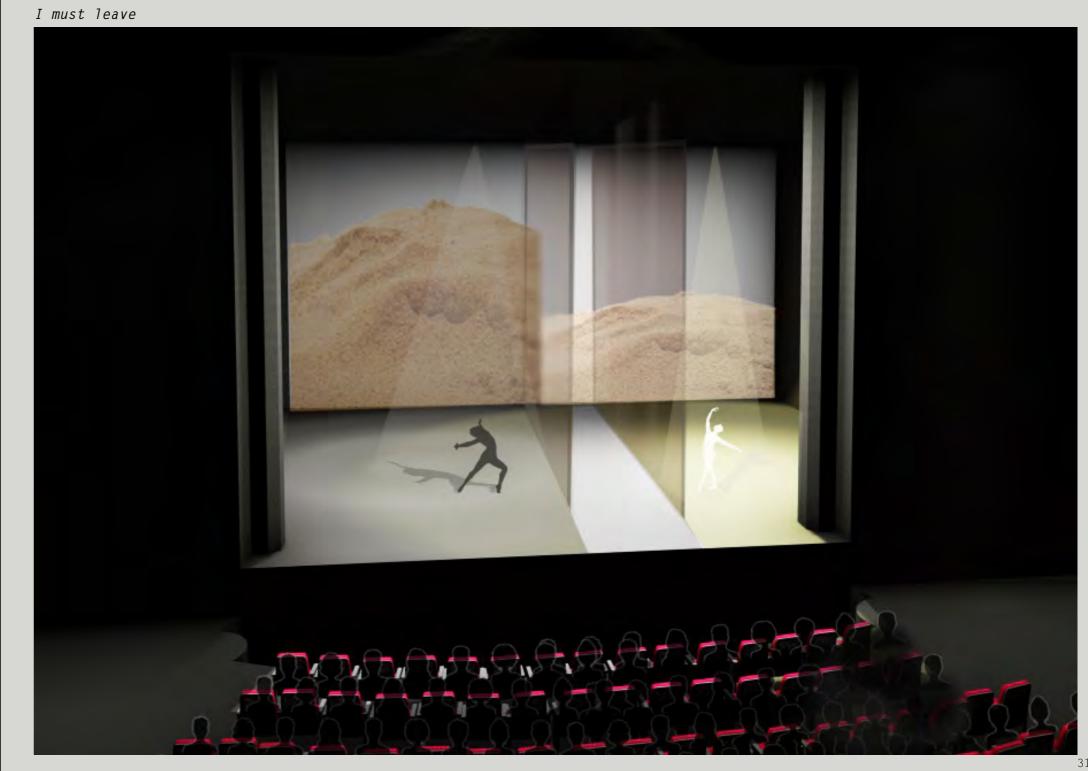

## Death in Venice, Ballet Kings Theatre, Edinburgh

through the movement of Scottish Ballet. With time, light and weather depicting the emotional turmoil of their relationship; and shadows representing the