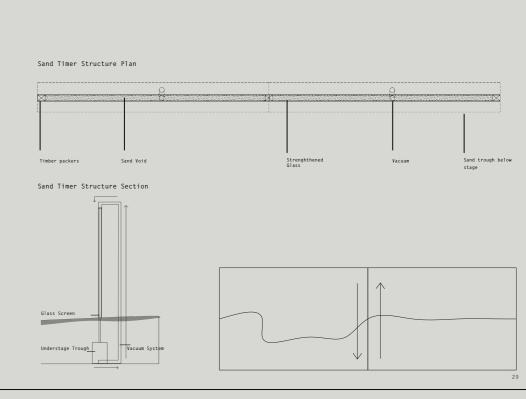

## Death in Venice, Ballet Kings Theatre, Edinburgh

through the movement of Scottish Ballet. With time, light and weather depicting the emotional turmoil of their relationship; and shadows representing the