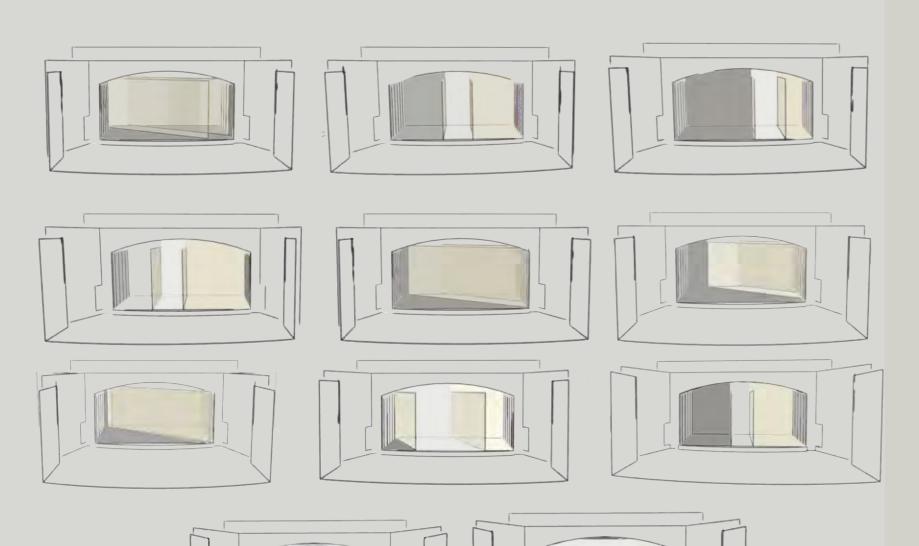

## Death in Venice, Ballet Kings Theatre, Edinburgh

through the movement of Scottish Ballet. With time, light and weather depicting the emotional turmoil of their relationship; and shadows representing the

Mechanical Movements

Imagination

Fixation

Neutral

Headspace Imagination

Weather Light Greek God Perfection