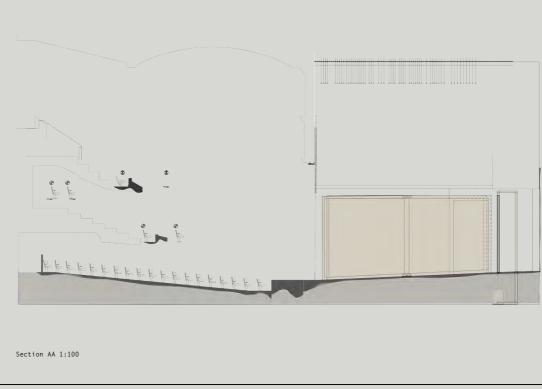

## Death in Venice, Ballet Kings Theatre, Edinburgh

through the movement of Scottish Ballet. With time, light and weather depicting the emotional turmoil of their relationship; and shadows representing the