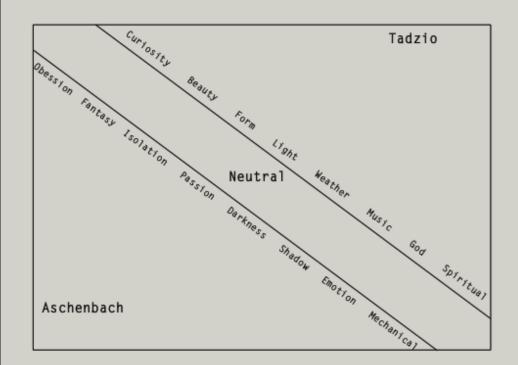

## Death in Venice, Ballet Kings Theatre, Edinburgh

through the movement of Scottish Ballet. With time, light and weather depicting the emotional turmoil of their relationship; and shadows representing the

Mechanical Movements

Imagination

Fixation

Neutral

Headspace Imagination

Weather Light Greek God Perfection