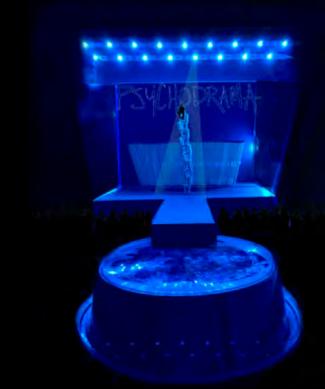

## THE IN CONCERT

noun: therapy; plural noun: therapies treatment intended to relieve or heal a disorder.

- ...therapy is translation from personal experiences.
- ...therapy is how he projects emotion.
- ...therapy is how he creates an escape for others.
- ...therapy is his connection through music.

Raw Emotion Drama Storytelling Truth Connection Impact Environmnet Vunrability Passion Educate

PSYCH0

THERAPIST: Tuesday, 23rd of January, 2018 I'm here with David This is out first session We're just gonna talk about your background Were your from, any issues you've been dealing with So, we should we start?