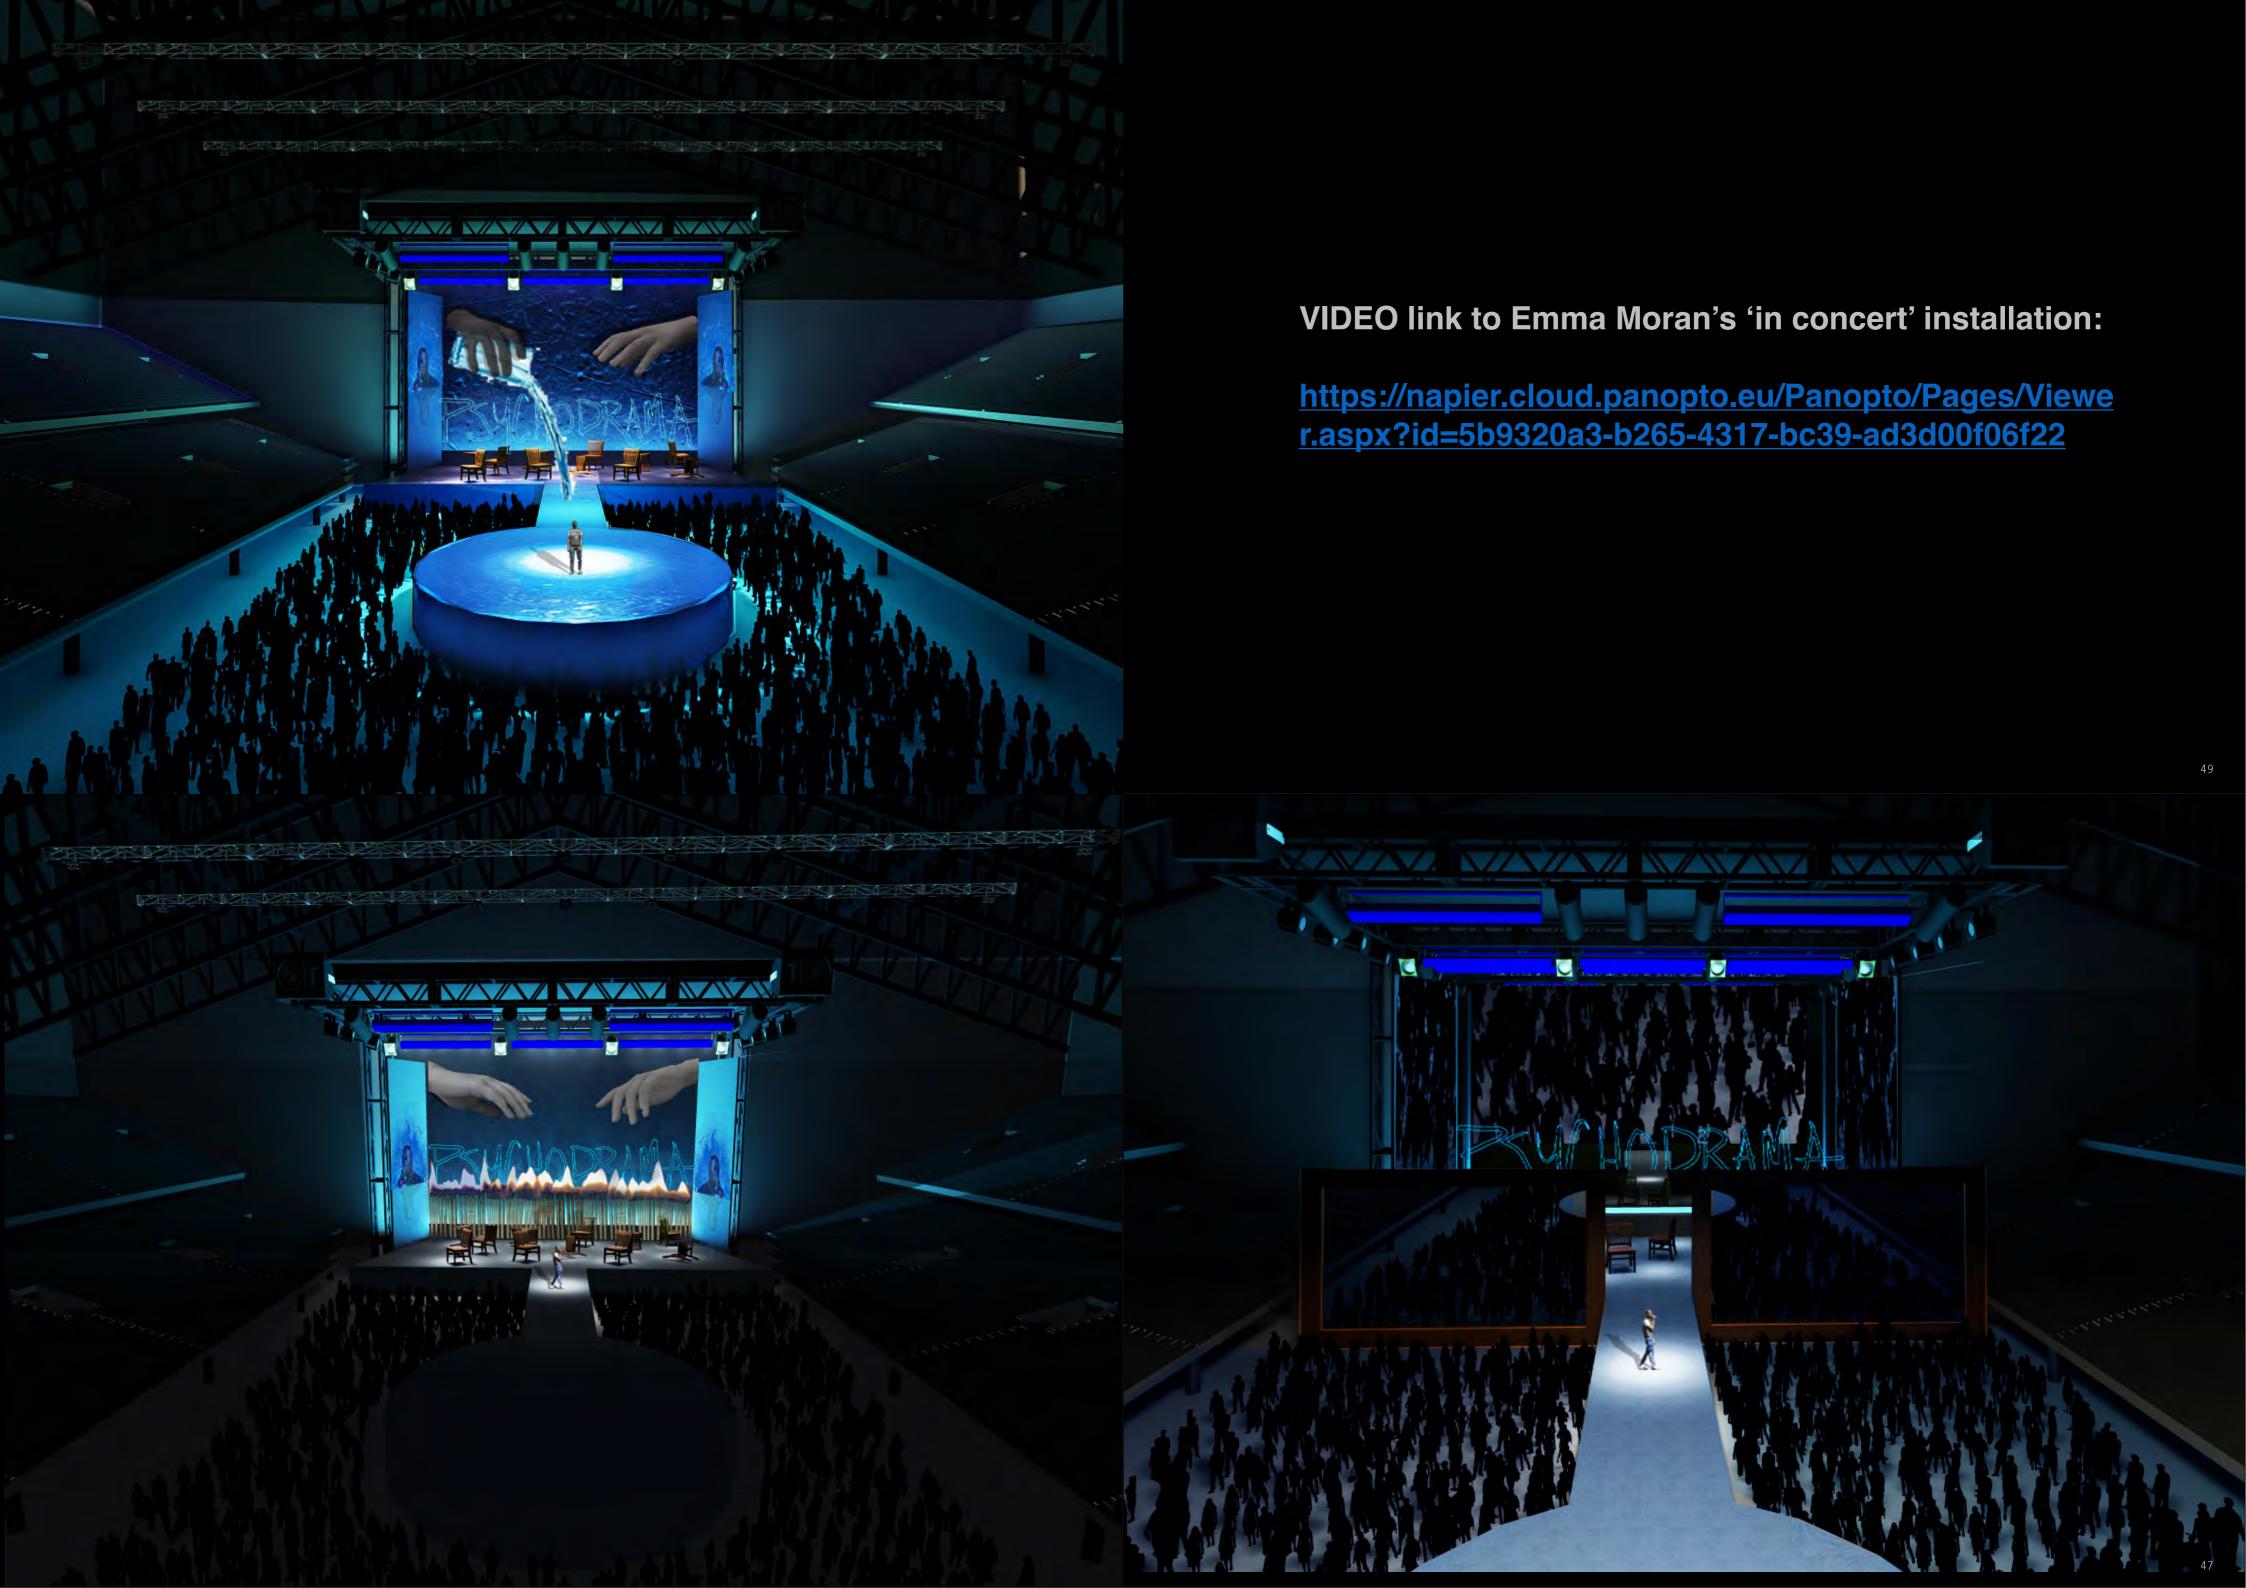

Hands of the role model, the controler. Matches, represent the heat of the lyrics. Liquid, represents the immersive stories, from Dave to fans. Mirrors, represent the realisation of fans being his therapy.

## THE IN CONCERT

noun: therapy; plural noun: therapies treatment intended to relieve or heal a disorder.

- ...therapy is translation from personal experiences.
- ...therapy is how he projects emotion.
- ...therapy is how he creates an escape for others.
- ...therapy is his connection through music.

Raw Emotion Drama Storytelling Truth Connection Impact Environmnet Vunrability Passion Educate

PSYCH0

THERAPIST: Tuesday, 23rd of January, 2018 I'm here with David This is out first session We're just gonna talk about your background Were your from, any issues you've been dealing with So, we should we start?