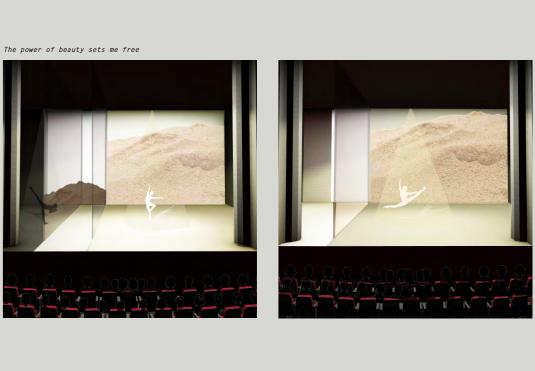

## Death in Venice, Ballet Kings Theatre, Edinburgh

through the movement of Scottish Ballet. With time, light and weather depicting the emotional turmoil of their relationship; and shadows representing the

"My little beauty"

"I created him"

"Here I will stay and dedicate my life to the sun"

"Who understands the working of the creative mind"

"The power of beauty sets me free"

Skarktooth scrim screens. Represent womens hats "architectural feature" in movie. Brings more attention to the males and creates separation. It blurs everyone else on set through this materiality and its work with light.