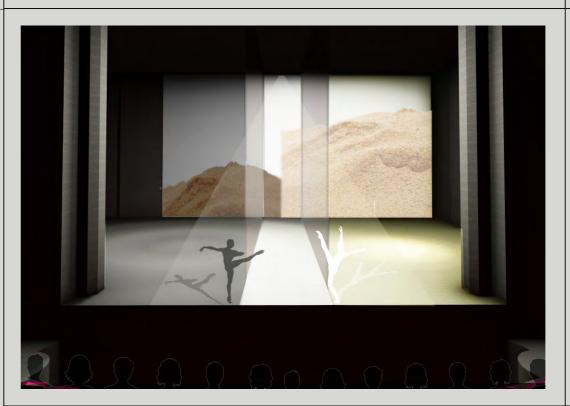

## Death in Venice, Ballet Kings Theatre, Edinburgh

through the movement of Scottish Ballet. With time, light and weather depicting the emotional turmoil of their relationship; and shadows representing the

"My little beauty"

"I created him"

"Here I will stay and dedicate my life to the sun"

"Who understands the working of the creative mind"

"The power of beauty sets me free"

Skarktooth scrim screens. Represent womens hats "architectural feature" in movie. Brings more attention to the males and creates separation. It blurs everyone else on set through this materiality and its work with light.