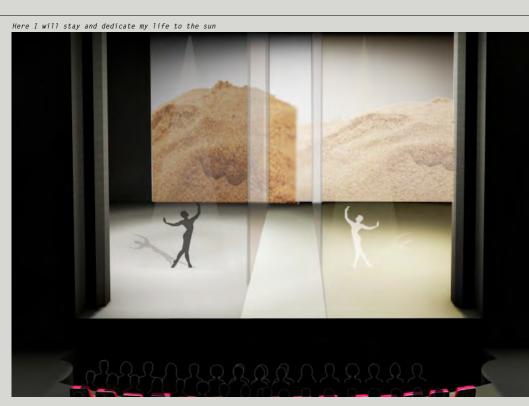

## Death in Venice, Ballet Kings Theatre, Edinburgh

through the movement of Scottish Ballet. With time, light and weather depicting the emotional turmoil of their relationship; and shadows representing the

"My little beauty"

"I created him"

"Here I will stay and dedicate my life to the sun"

"Who understands the working of the creative mind"

"The power of beauty sets me free"

Skarktooth scrim screens. Represent womens hats "architectural feature" in movie. Brings more attention to the males and creates separation. It blurs everyone else on set through this materiality and its work with light.