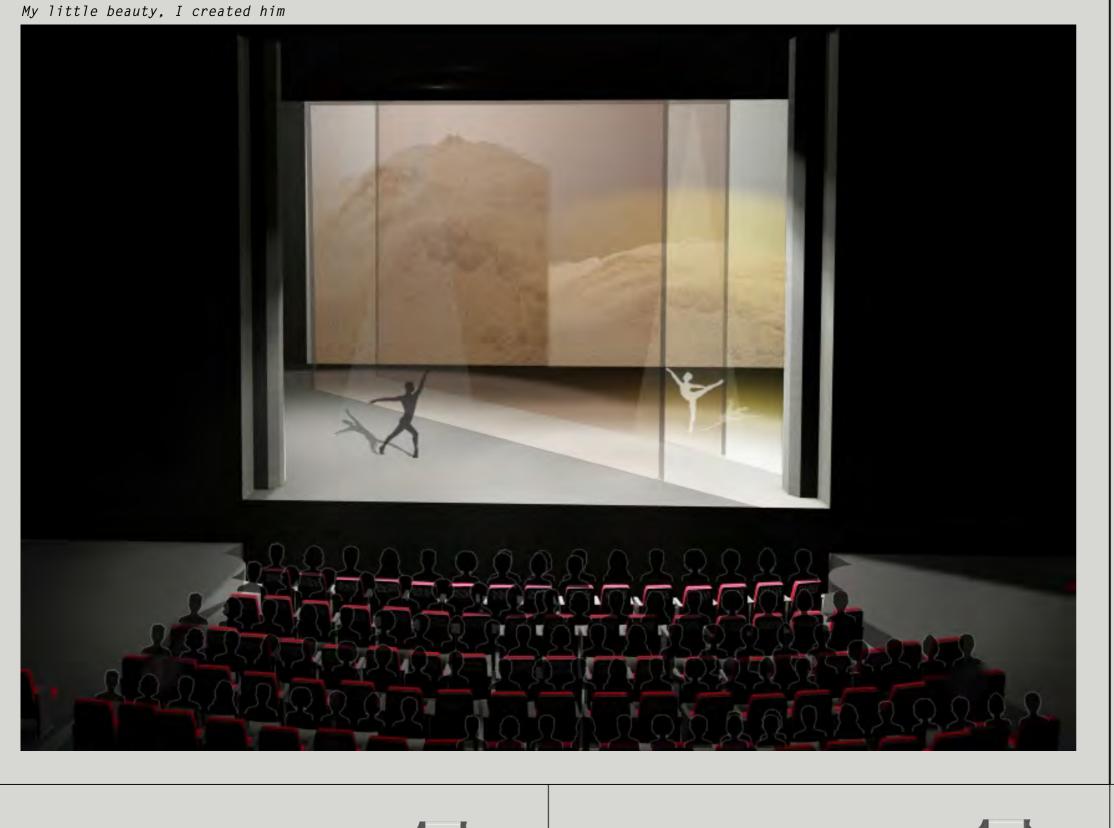

## Death in Venice, Ballet Kings Theatre, Edinburgh

through the movement of Scottish Ballet. With time, light and weather depicting the emotional turmoil of their relationship; and shadows representing the

"My little beauty"

"I created him"

"Here I will stay and dedicate my life to the sun"

"Who understands the working of the creative mind"

"The power of beauty sets me free"

Skarktooth scrim screens. Represent womens hats "architectural feature" in movie. Brings more attention to the males and creates separation. It blurs everyone else on set through this materiality and its work with light.