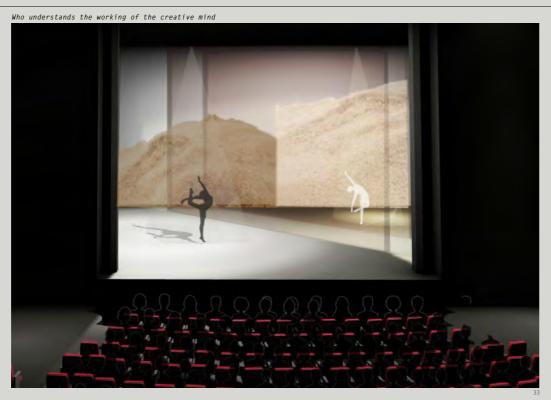

## Death in Venice, Ballet Kings Theatre, Edinburgh

through the movement of Scottish Ballet. With time, light and weather depicting the emotional turmoil of their relationship; and shadows representing the

"My little beauty"

"I created him"

"Here I will stay and dedicate my life to the sun"

"Who understands the working of the creative mind"

"The power of beauty sets me free"

Skarktooth scrim screens. Represent womens hats "architectural feature" in movie. Brings more attention to the males and creates separation. It blurs everyone else on set through this materiality and its work with light.