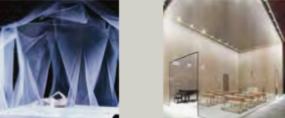

## Death in Venice, Ballet Kings Theatre, Edinburgh

through the movement of Scottish Ballet. With time, light and weather depicting the emotional turmoil of their relationship; and shadows representing the