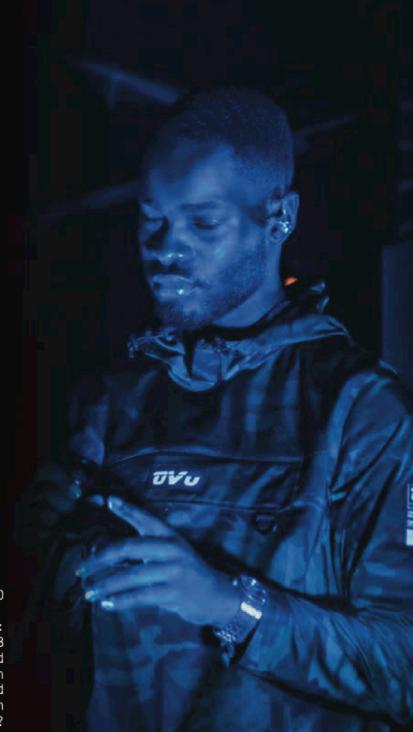

Hands of the role model, the controler. Matches, represent the heat of the lyrics. Liquid, represents the immersive stories, from Dave to fans. Mirrors, represent the realisation of fans being his therapy.

## THE IN CONCERT

noun: therapy; plural noun: therapies treatment intended to relieve or heal a disorder.

- ...therapy is translation from personal experiences.
- ...therapy is how he projects emotion.
- ...therapy is how he creates an escape for others.
- ...therapy is his connection through music.

Raw Emotion Drama Storytelling Truth Connection Impact Environmnet Vunrability Passion Educate

PSYCH0

THERAPIST: Tuesday, 23rd of January, 2018 I'm here with David This is out first session We're just gonna talk about your background Were your from, any issues you've been dealing with So, we should we start?