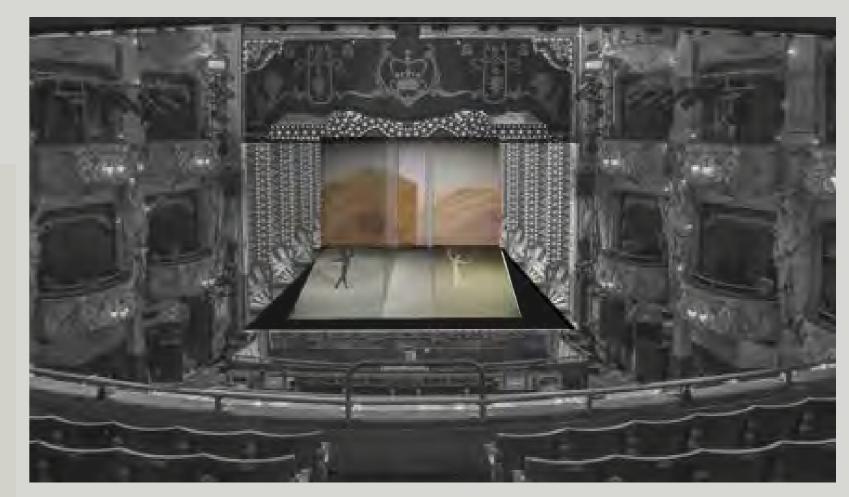

## Death in Venice, Ballet Kings Theatre, Edinburgh

through the movement of Scottish Ballet. With time, light and weather depicting the emotional turmoil of their relationship; and shadows representing the

"My little beauty"

"I created him"

"Here I will stay and dedicate my life to the sun"

"Who understands the working of the creative mind"

"The power of beauty sets me free"

Skarktooth scrim screens. Represent womens hats "architectural feature" in movie. Brings more attention to the males and creates separation. It blurs everyone else on set through this materiality and its work with light.