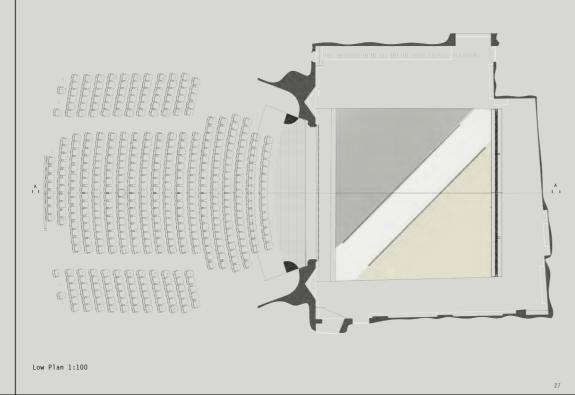

## Death in Venice, Ballet Kings Theatre, Edinburgh

through the movement of Scottish Ballet. With time, light and weather depicting the emotional turmoil of their relationship; and shadows representing the