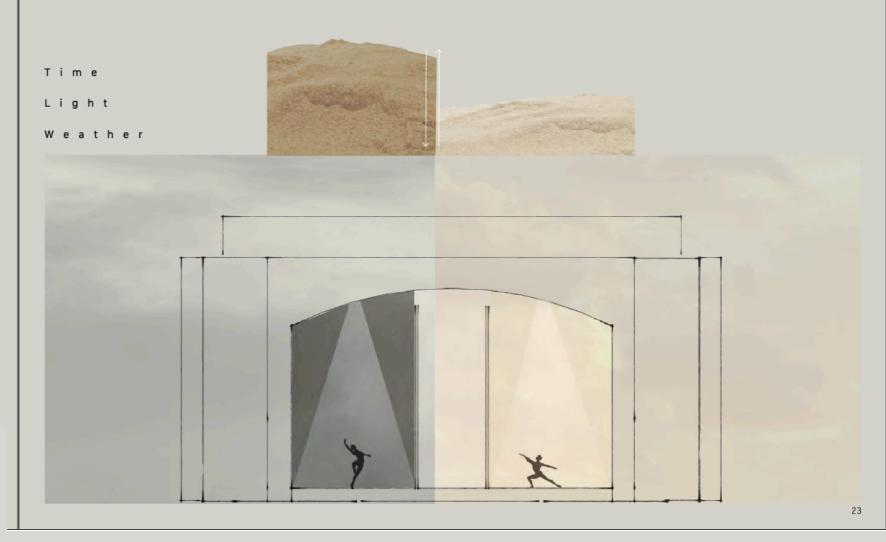

## Death in Venice, Ballet Kings Theatre, Edinburgh

through the movement of Scottish Ballet. With time, light and weather depicting the emotional turmoil of their relationship; and shadows representing the

Mechanical Movements

Imagination

Fixation

Neutral

Headspace Imagination

Weather Light Greek God Perfection