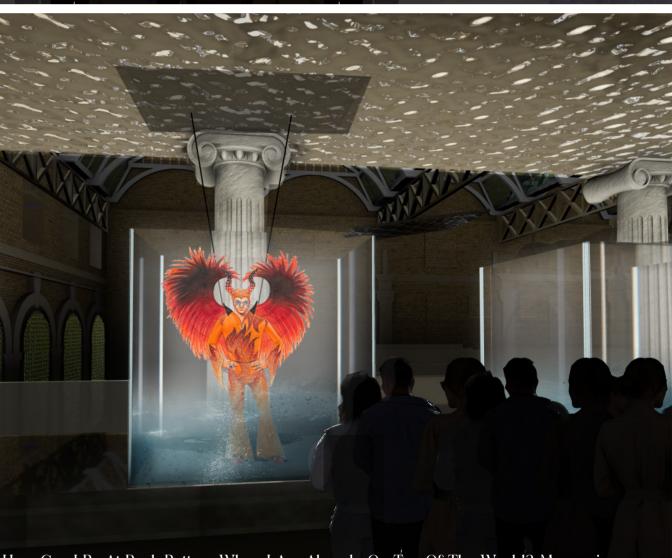

How Can I Be At Rock Bottom When I Am Already On Top Of The World? Mezzanine

5. Pivot System Detail 1:20

Pivot 15 Degrees Either Way, Light Directed Through Panels Dependant on Angle of Panel