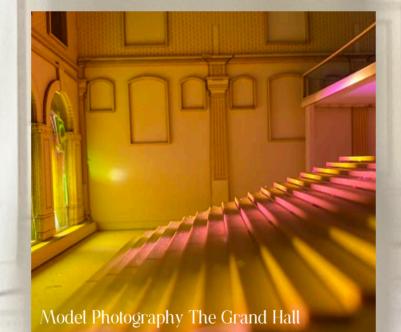

## U16S WITH ADULT

Model Photography The Grand Hall

Model Photography Mezzanine

s Like A Yoyo. My Sense Of Values Was Burried Under My Self Distruction. My Lif The Grand Hall

Friendship Was The Catalyst To Help Me Change My Life. The Vault