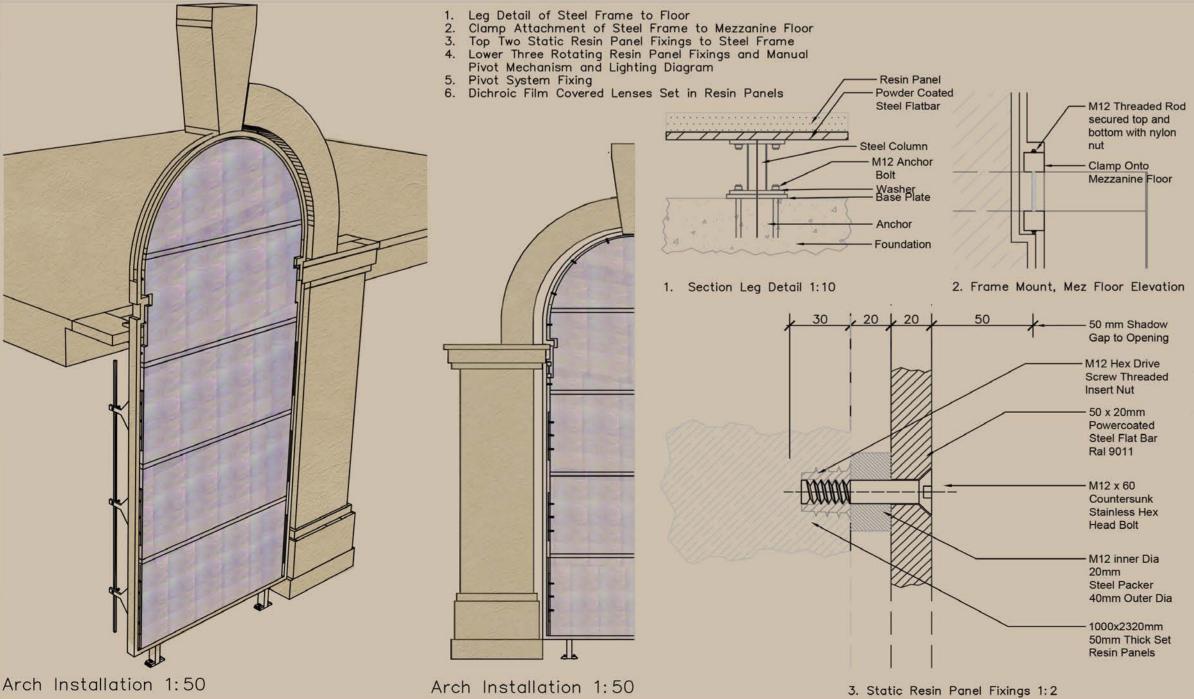

How Can I Be At Rock Bottom When I Am Already On Top Of The World? Mezzanine

5. Pivot System Detail 1:20

Pivot 15 Degrees Either Way, Light Directed Through Panels Dependant on Angle of Panel