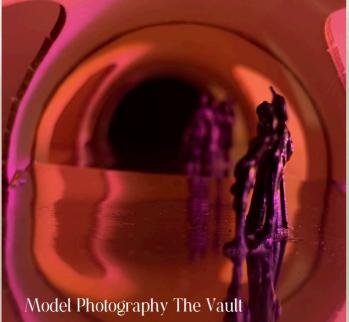

## U16S WITH ADULT

Model Photography The Grand Hall

Model Photography Mezzanine

s Like A Yoyo. My Sense Of Values Was Burried Under My Self Distruction. My Lif The Grand Hall

Friendship Was The Catalyst To Help Me Change My Life. The Vault