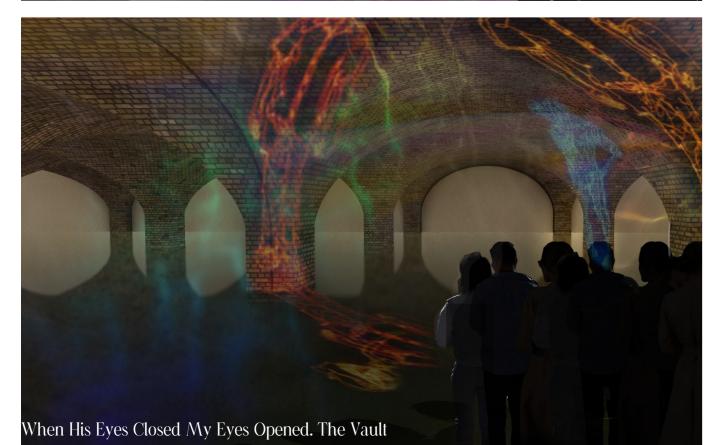

## U16S WITH ADULT

Model Photography The Grand Hall

Model Photography Mezzanine

s Like A Yoyo. My Sense Of Values Was Burried Under My Self Distruction. My Lif The Grand Hall

Friendship Was The Catalyst To Help Me Change My Life. The Vault