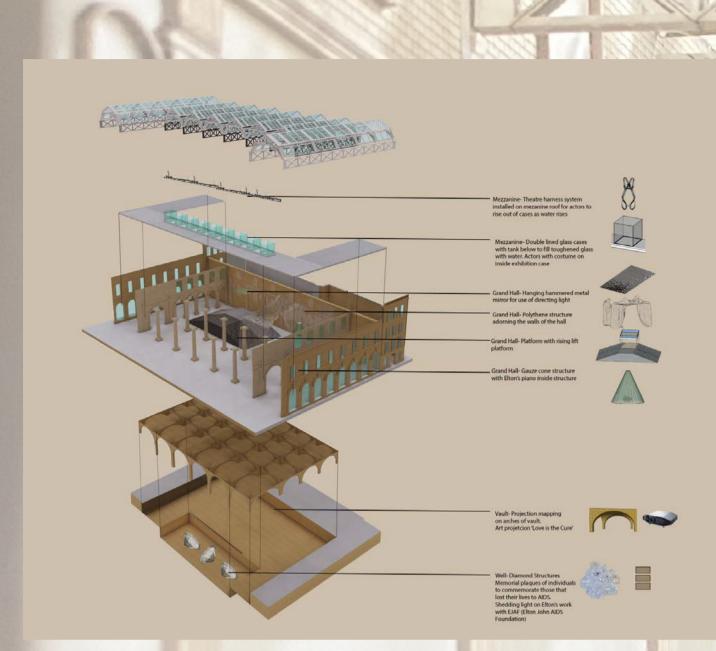

## U16S WITH ADULT

Model Photography The Grand Hall

Model Photography Mezzanine

s Like A Yoyo. My Sense Of Values Was Burried Under My Self Distruction. My Lif The Grand Hall

Friendship Was The Catalyst To Help Me Change My Life. The Vault

How Can I Be At Rock Bottom When I Am Already On Top Of The World? Mezzanine

5. Pivot System Detail 1:20

Pivot 15 Degrees Either Way, Light Directed Through Panels Dependant on Angle of Panel