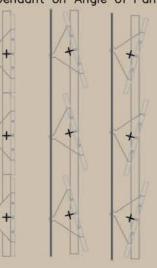

How Can I Be At Rock Bottom When I Am Already On Top Of The World? Mezzanine

5. Pivot System Detail 1:20

Pivot 15 Degrees Either Way, Light Directed Through Panels Dependant on Angle of Panel