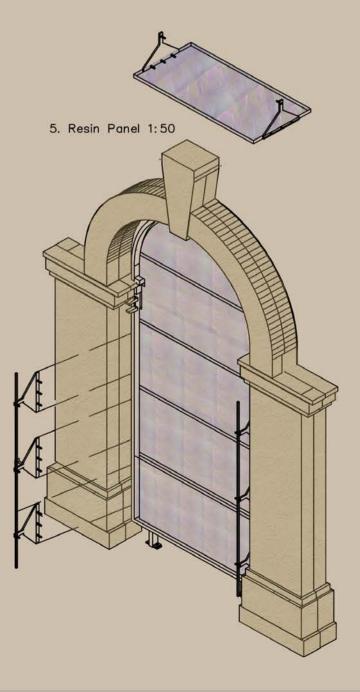

TICKET NUMBER GA1 319

£90.50

## EMP PRESENTS

Transcending

ROCKETMAN The Immersive Fusion of Theatre, Fashion & Exhibition

## OLD BILLINGSGATE, LONDON

1 Old Billingsgate Walk (Riverside, 16 Lower Thames St, London EC3R 6DX

PRICE £90.50 S/C £2.75 Total £93.25

DRS 7pm FRIDAY JULY 25 2022

## GA ADULT





## U16S WITH ADULT





Model Photography The Grand Hall





Model Photography Mezzanine













s Like A Yoyo. My Sense Of Values Was Burried Under My Self Distruction. My Lif The Grand Hall









Friendship Was The Catalyst To Help Me Change My Life. The Vault





How Can I Be At Rock Bottom When I Am Already On Top Of The World? Mezzanine















5. Pivot System Detail 1:20

Pivot 15 Degrees Either Way, Light Directed Through Panels Dependant on Angle of Panel