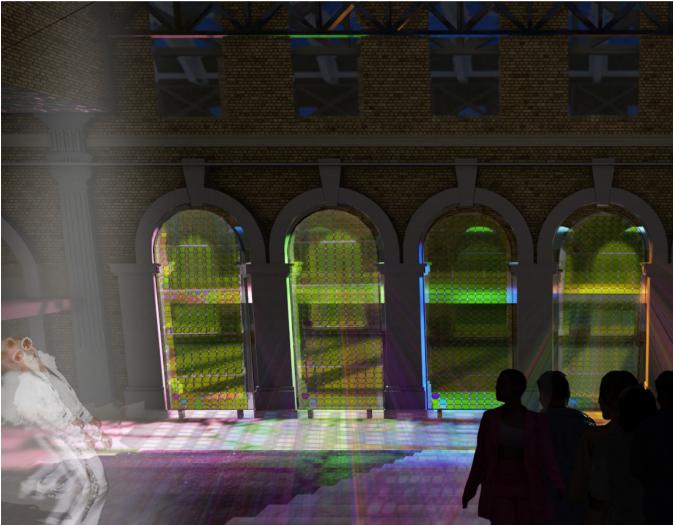

How Can I Be At Rock Bottom When I Am Already On Top Of The World? Mezzanine

5. Pivot System Detail 1:20

Pivot 15 Degrees Either Way, Light Directed Through Panels Dependant on Angle of Panel