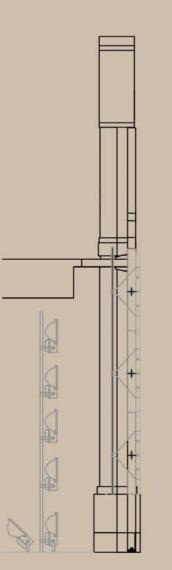

How Can I Be At Rock Bottom When I Am Already On Top Of The World? Mezzanine

5. Pivot System Detail 1:20

Pivot 15 Degrees Either Way, Light Directed Through Panels Dependant on Angle of Panel