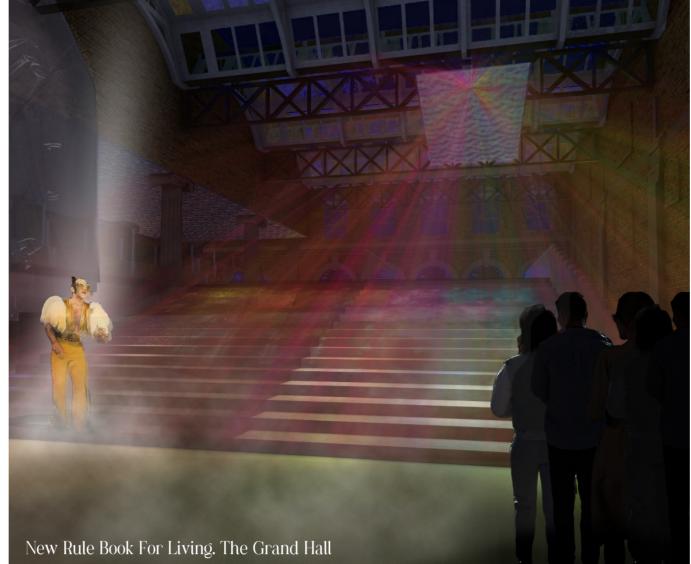

## U16S WITH ADULT

Model Photography The Grand Hall

Model Photography Mezzanine

s Like A Yoyo. My Sense Of Values Was Burried Under My Self Distruction. My Lif The Grand Hall

Friendship Was The Catalyst To Help Me Change My Life. The Vault