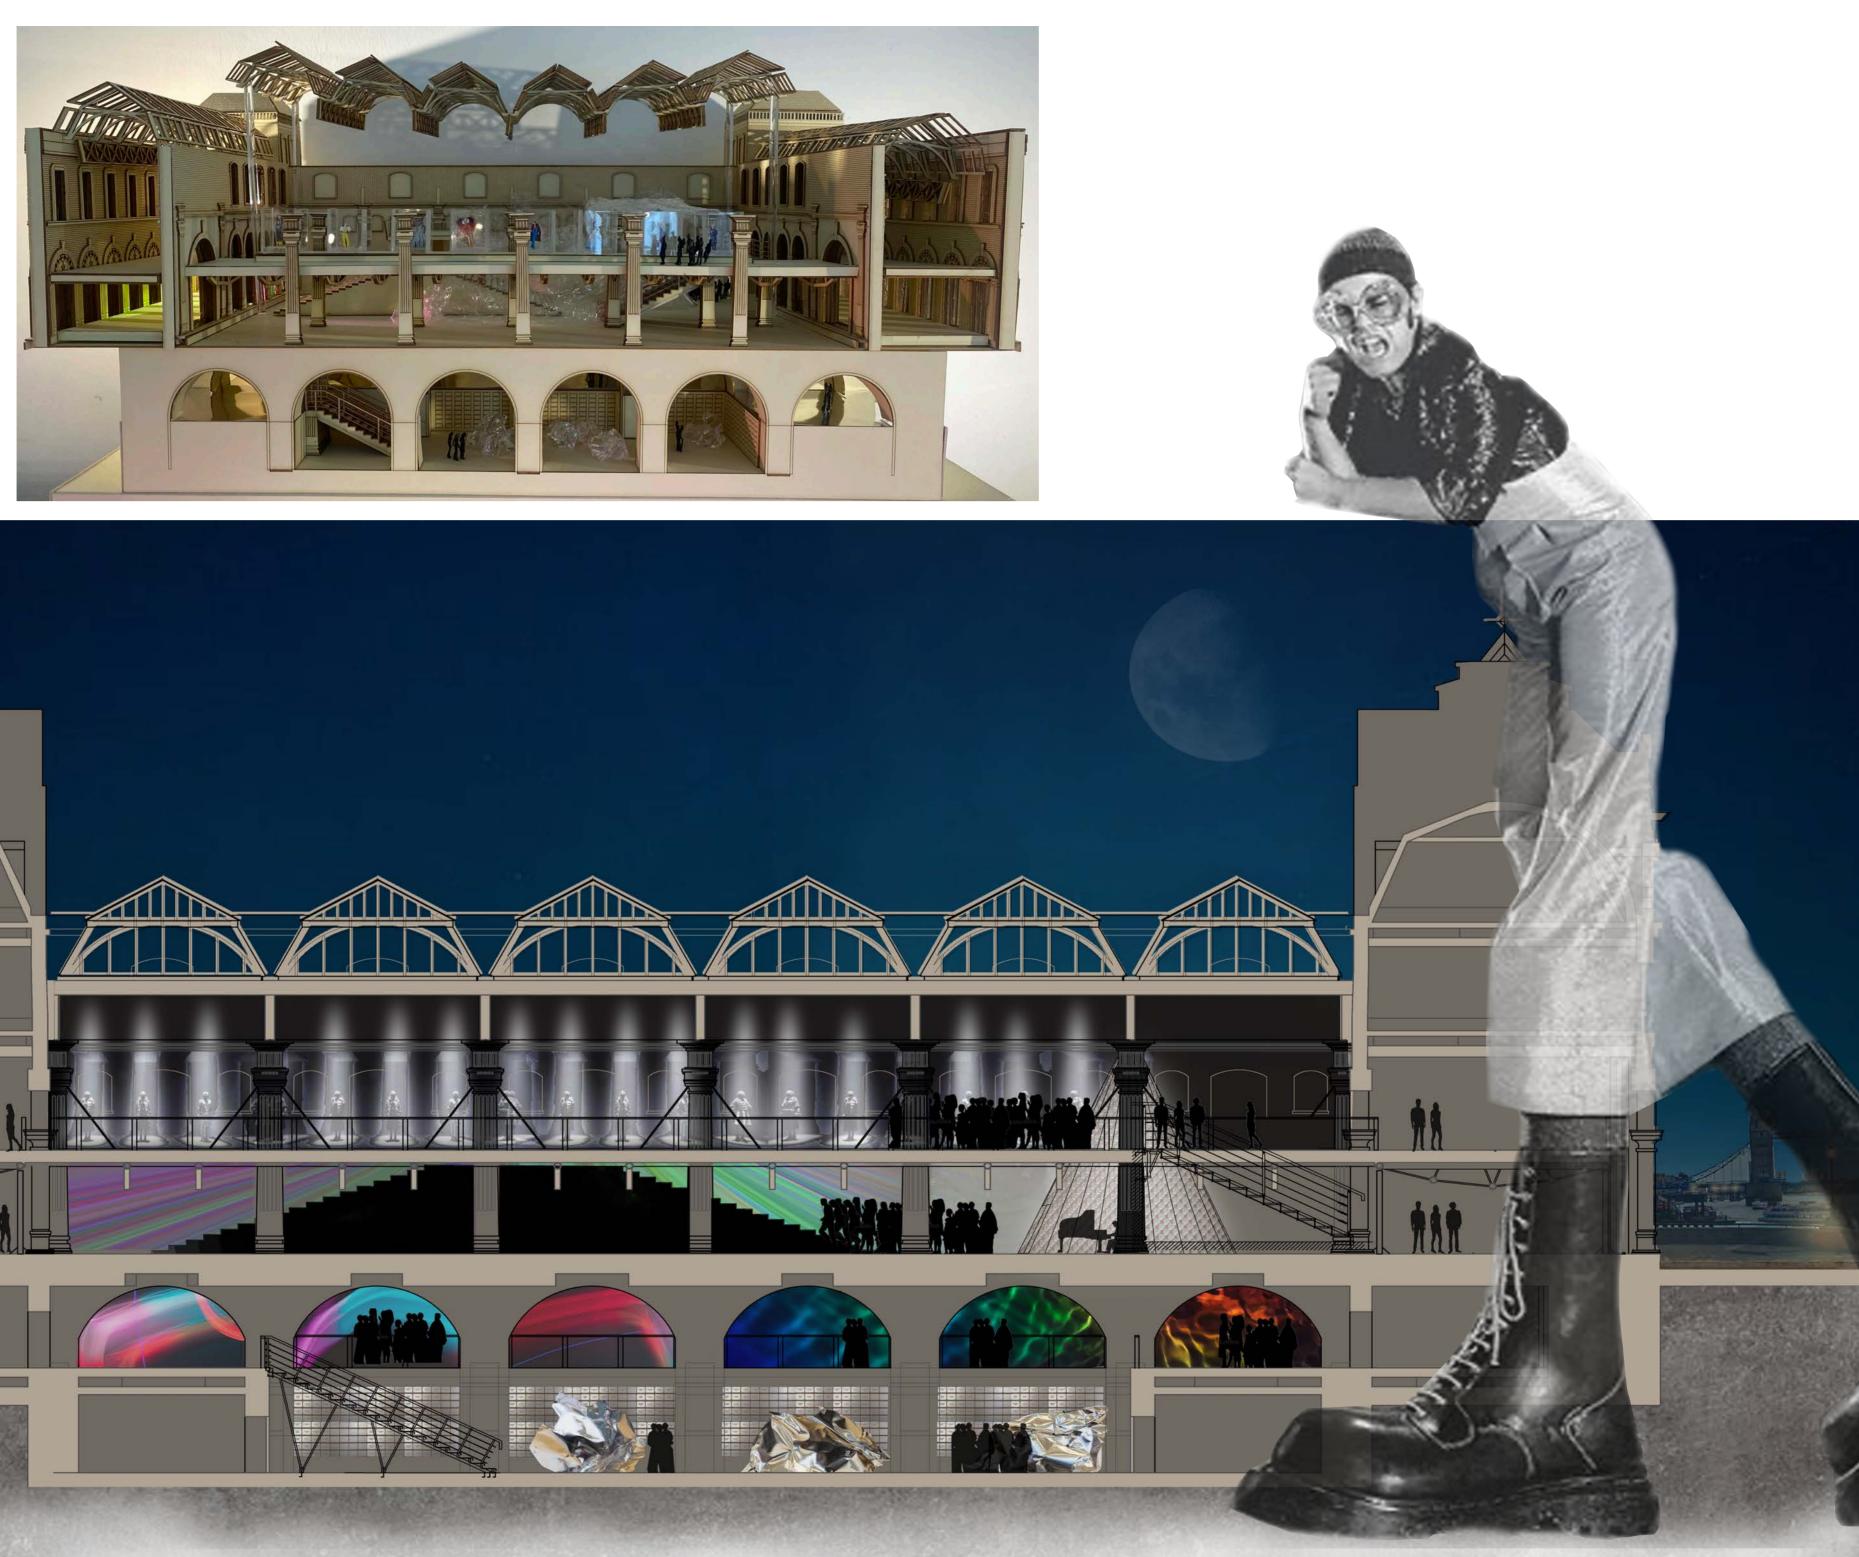

## U16S WITH ADULT

Model Photography The Grand Hall

Model Photography Mezzanine

s Like A Yoyo. My Sense Of Values Was Burried Under My Self Distruction. My Lif The Grand Hall

Friendship Was The Catalyst To Help Me Change My Life. The Vault

How Can I Be At Rock Bottom When I Am Already On Top Of The World? Mezzanine

5. Pivot System Detail 1:20

Pivot 15 Degrees Either Way, Light Directed Through Panels Dependant on Angle of Panel