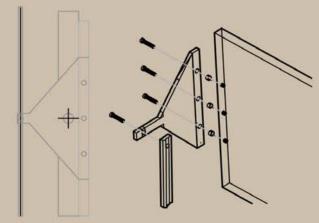

How Can I Be At Rock Bottom When I Am Already On Top Of The World? Mezzanine

5. Pivot System Detail 1:20

Pivot 15 Degrees Either Way, Light Directed Through Panels Dependant on Angle of Panel