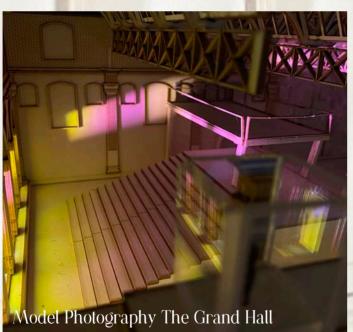

## U16S WITH ADULT

Model Photography The Grand Hall

Model Photography Mezzanine

s Like A Yoyo. My Sense Of Values Was Burried Under My Self Distruction. My Lif The Grand Hall

Friendship Was The Catalyst To Help Me Change My Life. The Vault