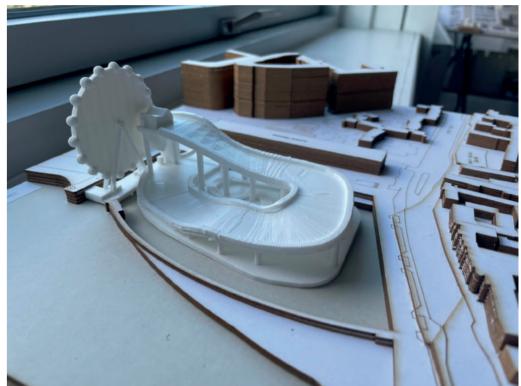

Ski Cente-Lighting Study

Sketch- Ice Cave

Long Section (1:100)-Ski Centre

Side Model-Fishmarket (1:1000)

3D Printed Ski Slope Model (1:1000)

Floor Plan (1:200)-Ski Centre

Final Model-Ski Centre (1:50)

Modular Seating System-Various Placements