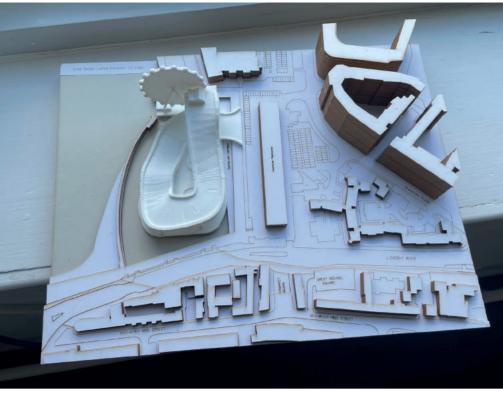

Ski Cente-Lighting Study

Sketch- Ice Cave

Long Section (1:100)-Ski Centre

Side Model-Fishmarket (1:1000)

3D Printed Ski Slope Model (1:1000)

Floor Plan (1:200)-Ski Centre

Final Model-Ski Centre (1:50)

Modular Seating System-Various Placements