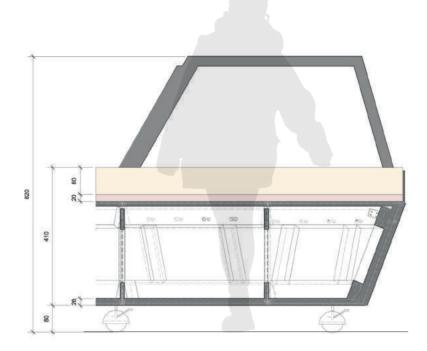

1.Pod-'Water Drops',
2.Ferry Wheel, Steel
3.Enforcement of the Rim
Construction, Steel
4.Construction, Steel
5.Flat Bars, Reinforced 6.Screws 7.Fondation,Concrete

FROZEN IN TIME

Major Project-Ski Centre