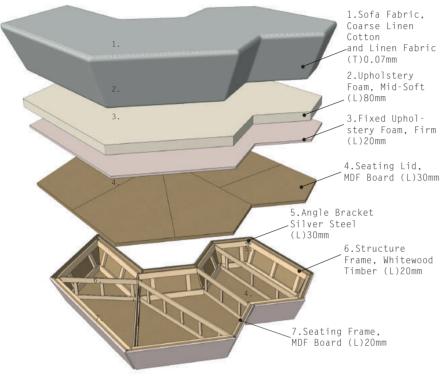

Isometric View-Sofas- Pieces of Ice

Development Sketches- Modular Seating

Sketch of the Sofa- Inspiration 'Global Warming'

Cad Model Sofa- Melting Glacier

Modular Seating-Detail

Part of the Long Section (1:10)