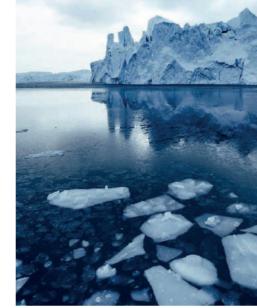

GLOBAL WARMING -MELTING GLACIER-TIME

ALICJA DEMKOW

Parts of Ski Slope Pod

Detail Drawing (1:200)-Ferris Wheel

Inspirstion-Melting Glacier

Ski Slope Building-Transormation

Visualisation 3- Reception, Ski Rental

Inspiration-Melting Glacier
https://www.pinterest.co.uk/pin/175499716719425656/

Visualisation 4-Ski Slope Building/Cafe

Sofa Detail Model-Melting Ice (1:10)

Stairs