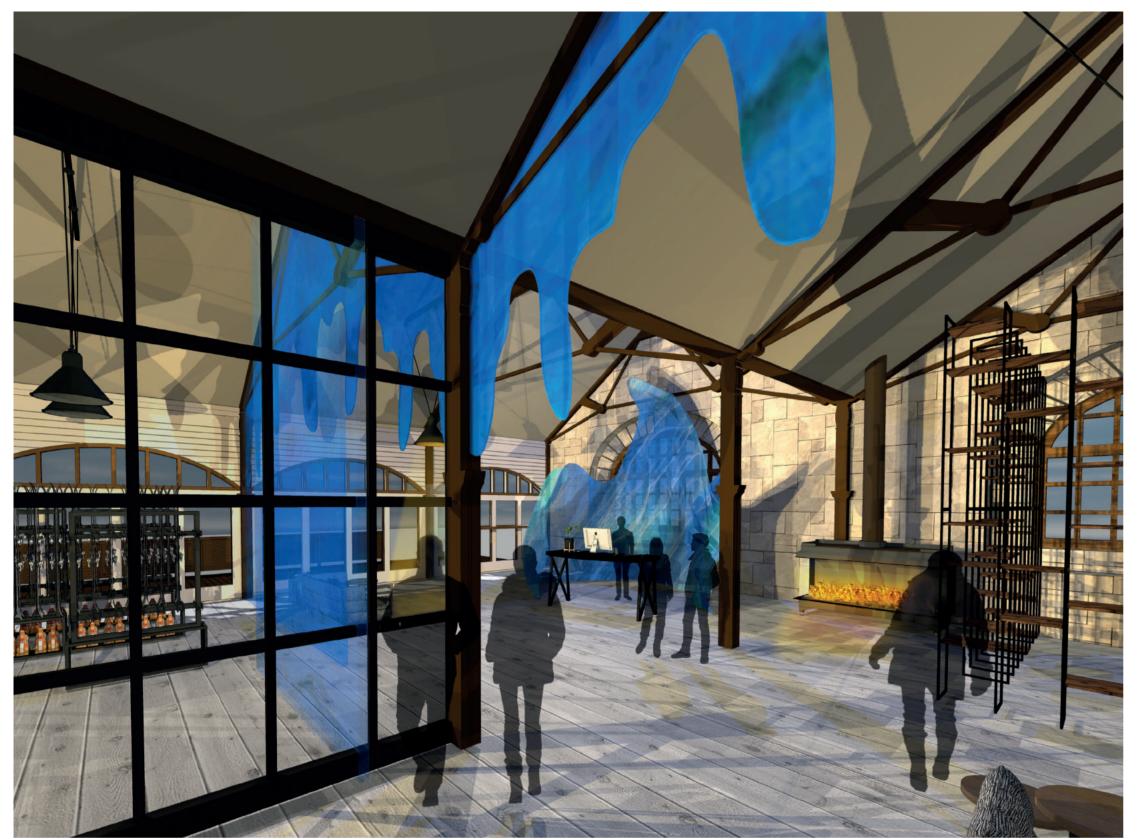

GLOBAL WARMING -MELTING GLACIER-TIME

ALICJA DEMKOW

Parts of Ski Slope Pod

Detail Drawing (1:200)-Ferris Wheel

Inspirstion-Melting Glacier

Ski Slope Building-Transormation

Visualisation 3- Reception, Ski Rental