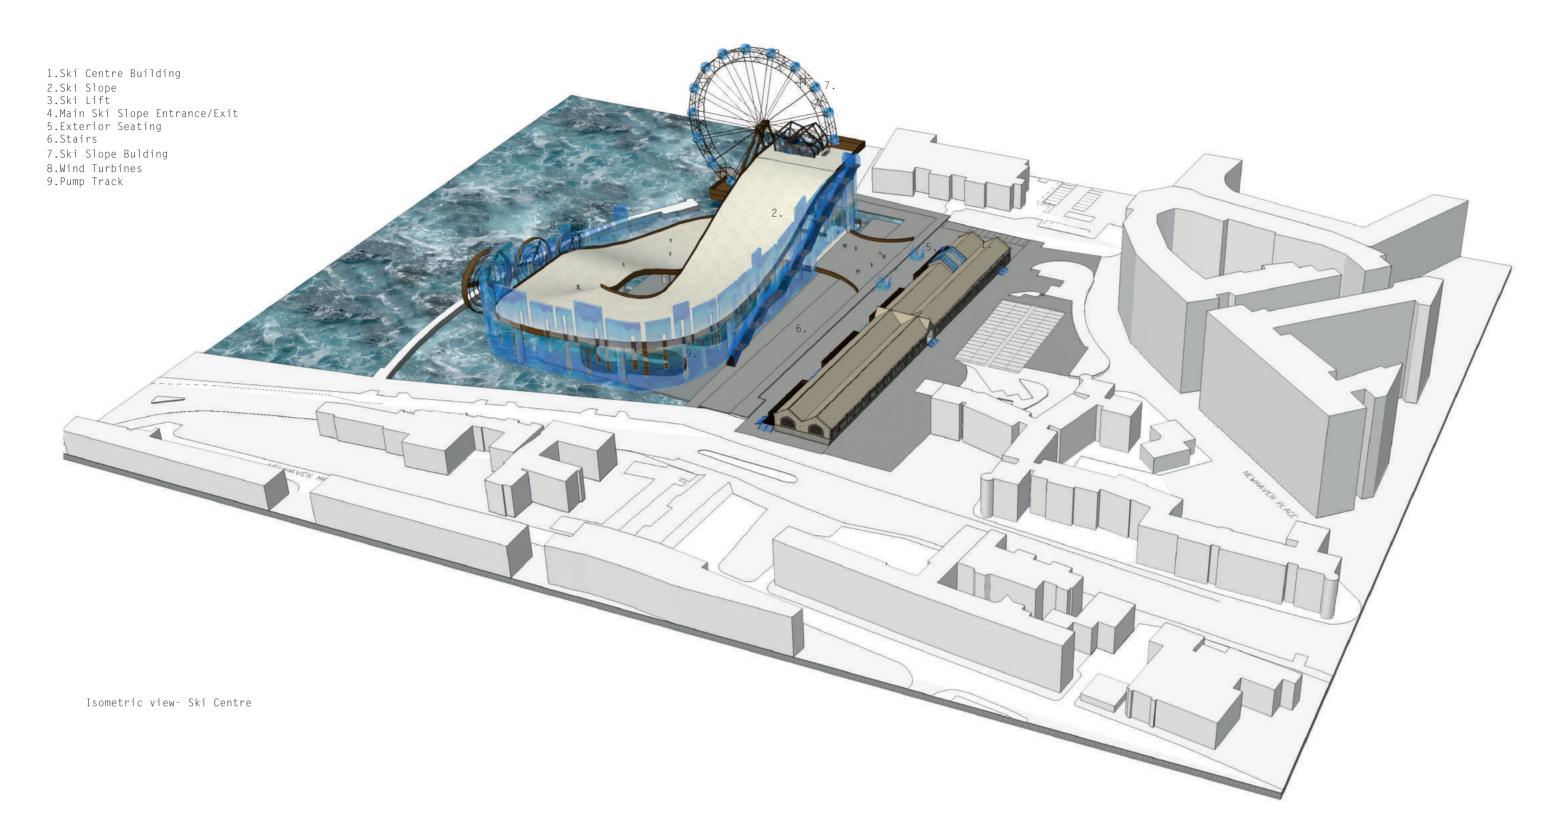

Visualisation 1-Floating Ski Slope

Isometric View -Ski Slope

1.Main Ski Slope Entrance/Exit
2.Ticket Office
3.Stairs-Fire Escape
4.Ski Lift Operation Pod
5.Entrance to Ski Lift
6.Ski Lift-Ferry Wheel'Water Drops'
7.Ski Building-Cafe,
Relaxation Space,Toilets,Viewpoint
8.Upper Landing-Ski Lift(exit)
9.Upper Stairs Exit
10.Dry Ski Slope
11.Wind Turbins
12.Pump Track
13.Entrance-Pump Truck
14.Rope Park & Zip Line
15.Lift
16.Exit from Ski lift