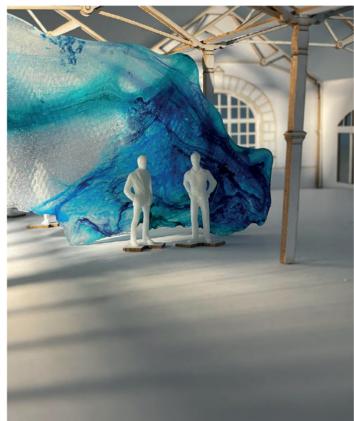

Inspiration-Melting Glacier
https://www.pinterest.co.uk/pin/175499716719425656/

Visualisation 4-Ski Slope Building/Cafe

Sofa Detail Model-Melting Ice (1:10)

Stairs