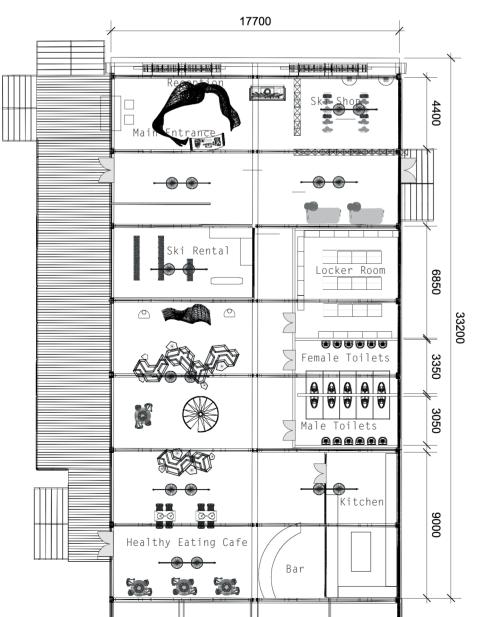

Ski Cente-Lighting Study

Sketch- Ice Cave

Long Section (1:100)-Ski Centre

Side Model-Fishmarket (1:1000)

3D Printed Ski Slope Model (1:1000)

Floor Plan (1:200)-Ski Centre

Final Model-Ski Centre (1:50)

Modular Seating System-Various Placements