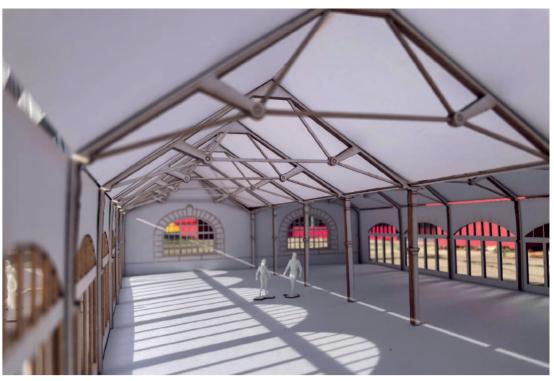

Ski Cente-Lighting Study

Sketch- Ice Cave

Long Section (1:100)-Ski Centre

Side Model-Fishmarket (1:1000)

3D Printed Ski Slope Model (1:1000)

Floor Plan (1:200)-Ski Centre

Final Model-Ski Centre (1:50)

Modular Seating System-Various Placements