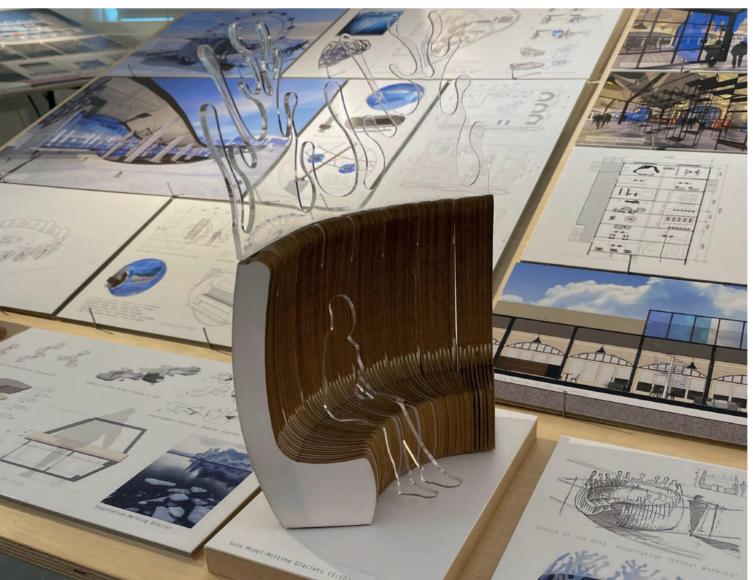

Ski Cente-Lighting Study

Sketch- Ice Cave

Long Section (1:100)-Ski Centre

Side Model-Fishmarket (1:1000)

3D Printed Ski Slope Model (1:1000)

Floor Plan (1:200)-Ski Centre

Final Model-Ski Centre (1:50)

Modular Seating System-Various Placements

Isometric View-Sofas- Pieces of Ice

Development Sketches- Modular Seating

Sketch of the Sofa- Inspiration 'Global Warming'

Cad Model Sofa- Melting Glacier

Modular Seating-Detail

Part of the Long Section (1:10)