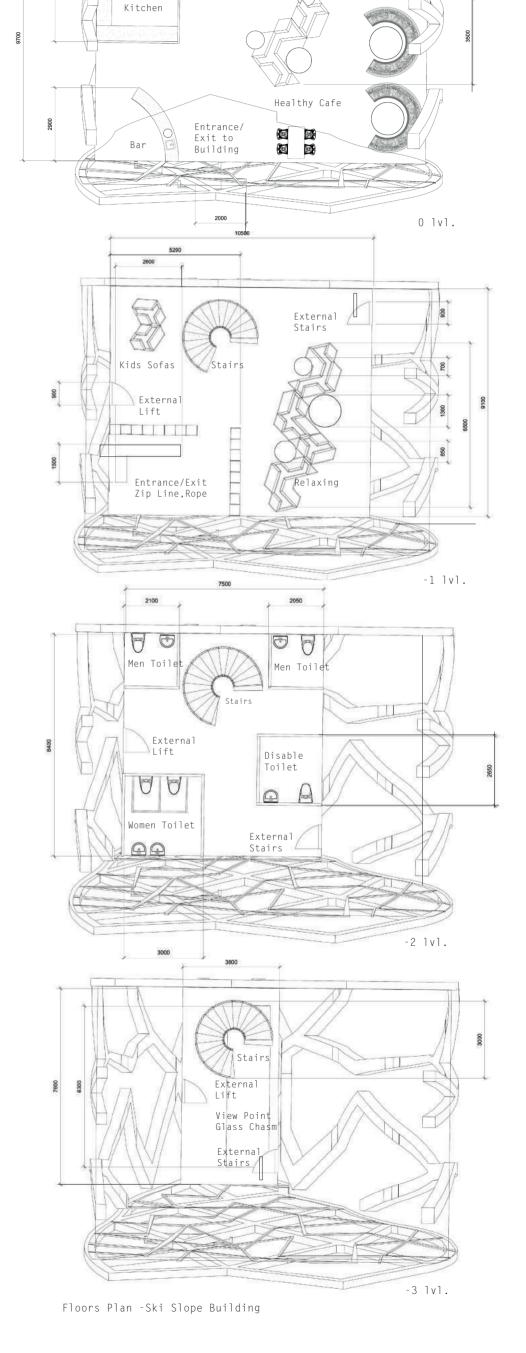

Ski Cente-Lighting Study

Sketch- Ice Cave

Long Section (1:100)-Ski Centre

Side Model-Fishmarket (1:1000)

3D Printed Ski Slope Model (1:1000)

Floor Plan (1:200)-Ski Centre

Final Model-Ski Centre (1:50)

Modular Seating System-Various Placements