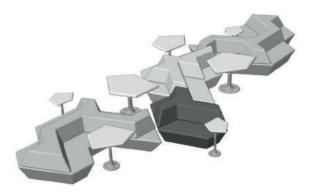

Ski Cente-Lighting Study

Sketch- Ice Cave

Long Section (1:100)-Ski Centre

Side Model-Fishmarket (1:1000)

3D Printed Ski Slope Model (1:1000)

Floor Plan (1:200)-Ski Centre

Final Model-Ski Centre (1:50)

Modular Seating System-Various Placements

Isometric View-Sofas- Pieces of Ice

Development Sketches- Modular Seating

Sketch of the Sofa- Inspiration 'Global Warming'

Cad Model Sofa- Melting Glacier

Modular Seating-Detail

Part of the Long Section (1:10)