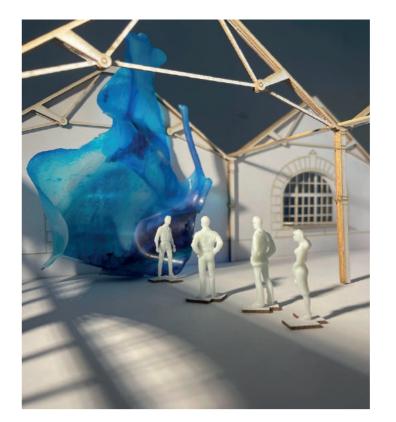

GLOBAL WARMING -MELTING GLACIER-TIME

ALICJA DEMKOW

Parts of Ski Slope Pod

Detail Drawing (1:200)-Ferris Wheel

Inspirstion-Melting Glacier

Ski Slope Building-Transormation

Visualisation 3- Reception, Ski Rental