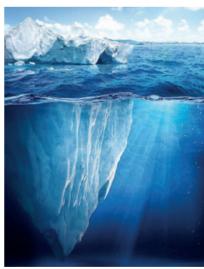

GLOBAL WARMING -MELTING GLACIER-TIME

ALICJA DEMKOW

Parts of Ski Slope Pod

Detail Drawing (1:200)-Ferris Wheel

Inspirstion-Melting Glacier

Ski Slope Building-Transormation

Visualisation 3- Reception, Ski Rental

Inspiration-Melting Glacier
https://www.pinterest.co.uk/pin/175499716719425656/

Visualisation 4-Ski Slope Building/Cafe

Sofa Detail Model-Melting Ice (1:10)

Stairs