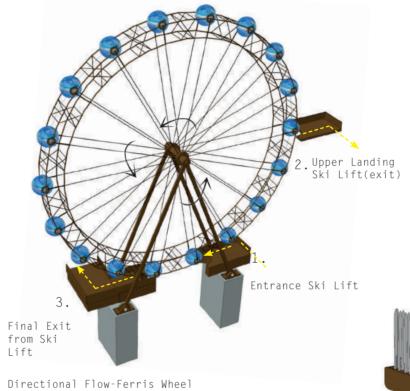

Visualisation 1-Floating Ski Slope

Isometric View -Ski Slope

1.Main Ski Slope Entrance/Exit
2.Ticket Office
3.Stairs-Fire Escape
4.Ski Lift Operation Pod
5.Entrance to Ski Lift
6.Ski Lift-Ferry Wheel'Water Drops'
7.Ski Building-Cafe,
Relaxation Space,Toilets,Viewpoint
8.Upper Landing-Ski Lift(exit)
9.Upper Stairs Exit
10.Dry Ski Slope
11.Wind Turbins
12.Pump Track
13.Entrance-Pump Truck
14.Rope Park & Zip Line
15.Lift
16.Exit from Ski lift