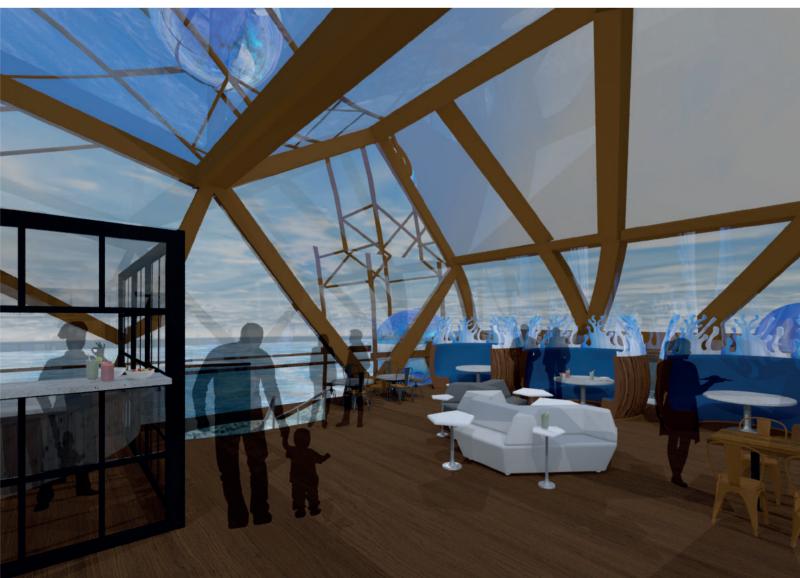

Inspiration-Melting Glacier
https://www.pinterest.co.uk/pin/175499716719425656/

Visualisation 4-Ski Slope Building/Cafe

Sofa Detail Model-Melting Ice (1:10)

Stairs