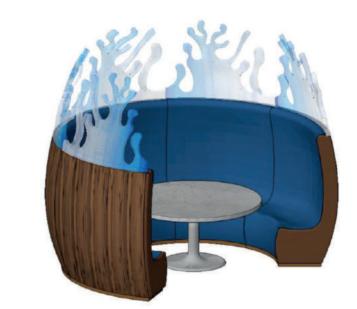

Inspiration-Melting Glacier
https://www.pinterest.co.uk/pin/175499716719425656/

Visualisation 4-Ski Slope Building/Cafe

Sofa Detail Model-Melting Ice (1:10)

Stairs