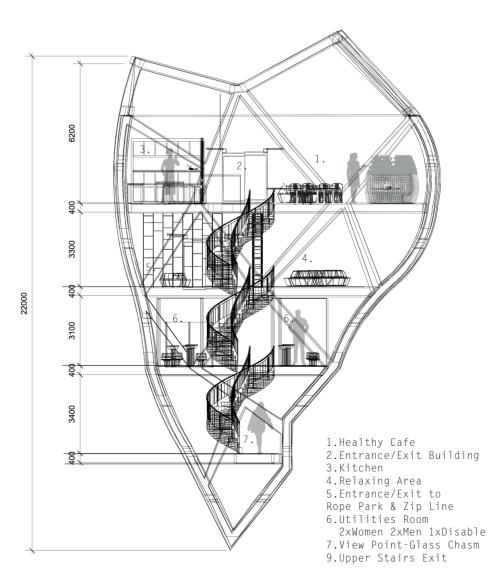

Ski Cente-Lighting Study

Sketch- Ice Cave

Long Section (1:100)-Ski Centre

Side Model-Fishmarket (1:1000)

3D Printed Ski Slope Model (1:1000)

Floor Plan (1:200)-Ski Centre

Final Model-Ski Centre (1:50)

Modular Seating System-Various Placements