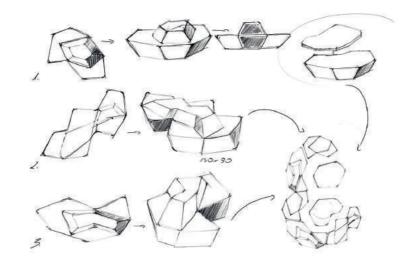

Isometric View-Sofas- Pieces of Ice

Development Sketches- Modular Seating

Sketch of the Sofa- Inspiration 'Global Warming'

Cad Model Sofa- Melting Glacier

Modular Seating-Detail

Part of the Long Section (1:10)