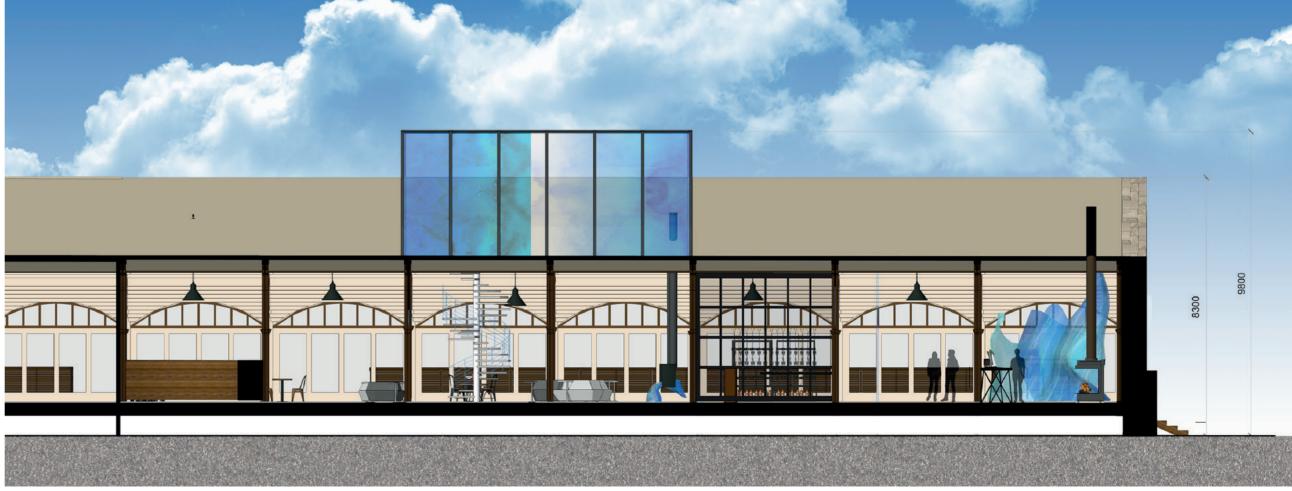

Ski Cente-Lighting Study

Sketch- Ice Cave

Long Section (1:100)-Ski Centre

Side Model-Fishmarket (1:1000)

3D Printed Ski Slope Model (1:1000)

Floor Plan (1:200)-Ski Centre

Final Model-Ski Centre (1:50)

Modular Seating System-Various Placements