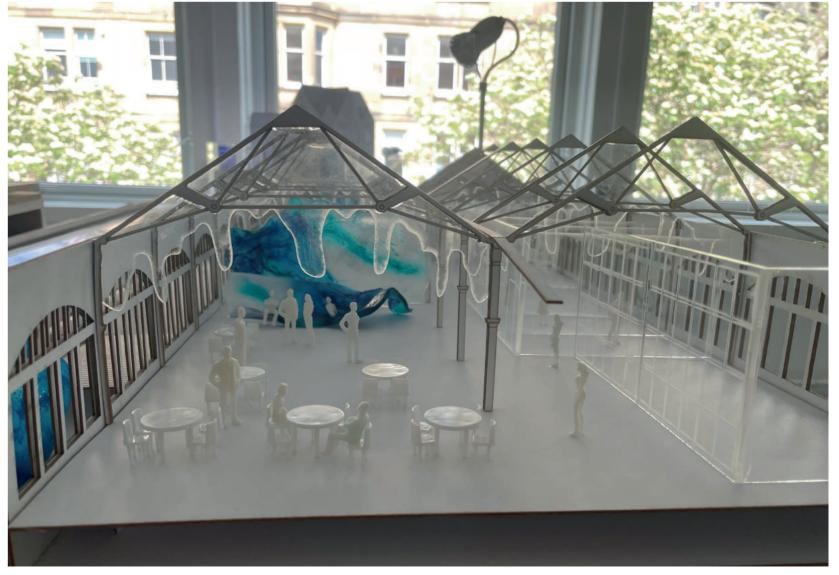

Inspiration-Melting Glacier
https://www.pinterest.co.uk/pin/175499716719425656/

Visualisation 4-Ski Slope Building/Cafe

Sofa Detail Model-Melting Ice (1:10)

Stairs