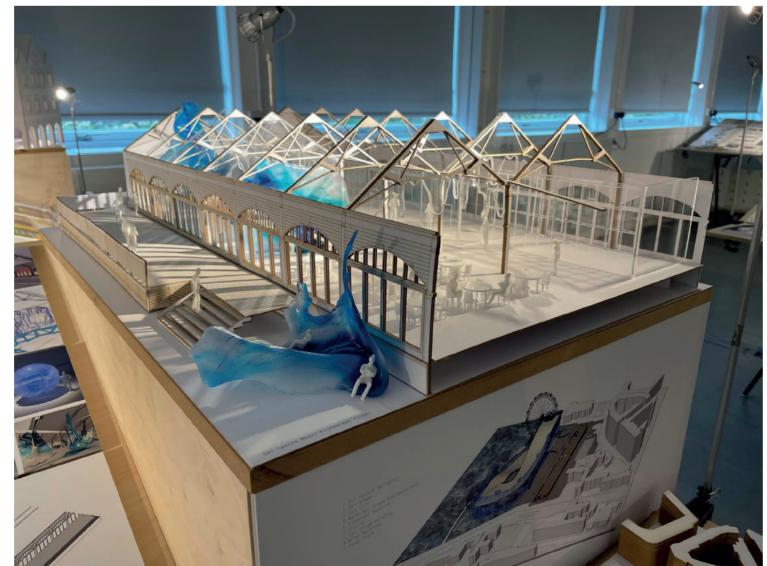

Ski Cente-Lighting Study

Sketch- Ice Cave

Long Section (1:100)-Ski Centre

Side Model-Fishmarket (1:1000)

3D Printed Ski Slope Model (1:1000)

Floor Plan (1:200)-Ski Centre

Final Model-Ski Centre (1:50)

Modular Seating System-Various Placements

Inspiration-Melting Glacier
https://www.pinterest.co.uk/pin/175499716719425656/

Visualisation 4-Ski Slope Building/Cafe

Sofa Detail Model-Melting Ice (1:10)

Stairs