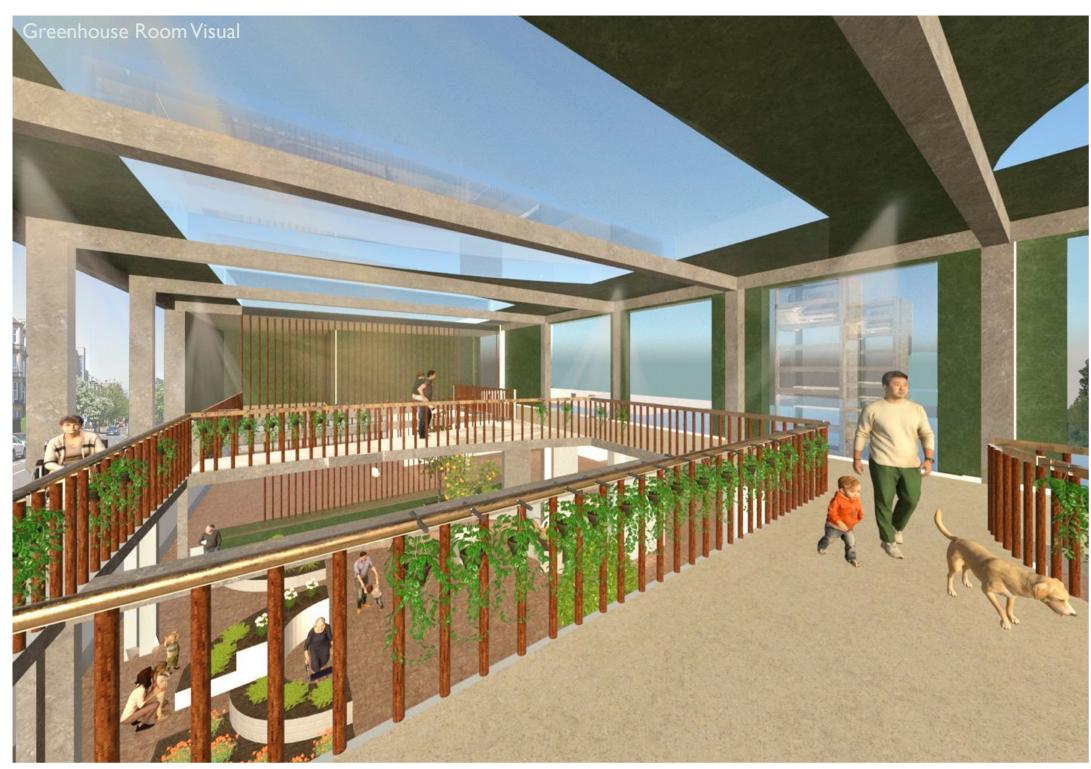

Structural Concept Diagram

The main space in the design is the double-height Greenhouse Room, in the existing fire engine bays.

This had the most significant structural intervention, with skylights introduced, walls turned into glazing and the floor turned into walkways.

As a result, daylight is abundant in the space, allowing plants to grow indoors, protected from the outside elements.

Ground Floor Finishes Plan

Restaurant Dining Area

Fire

**Education Area** 

MCDONALD ROAD