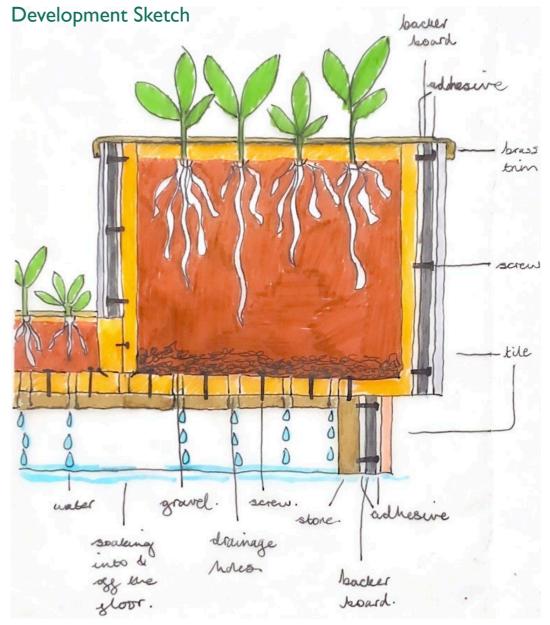

Structural Concept Diagram

The main space in the design is the double-height Greenhouse Room, in the existing fire engine bays.

This had the most significant structural intervention, with skylights introduced, walls turned into glazing and the floor turned into walkways.

As a result, daylight is abundant in the space, allowing plants to grow indoors, protected from the outside elements.

Ground Floor Finishes Plan

Restaurant Dining Area

Fire

**Education Area** 

MCDONALD ROAD

Restaurant Kitchen and Self-Service Area

Fire Escape Stair

DRYDEN TERRACE

DSW