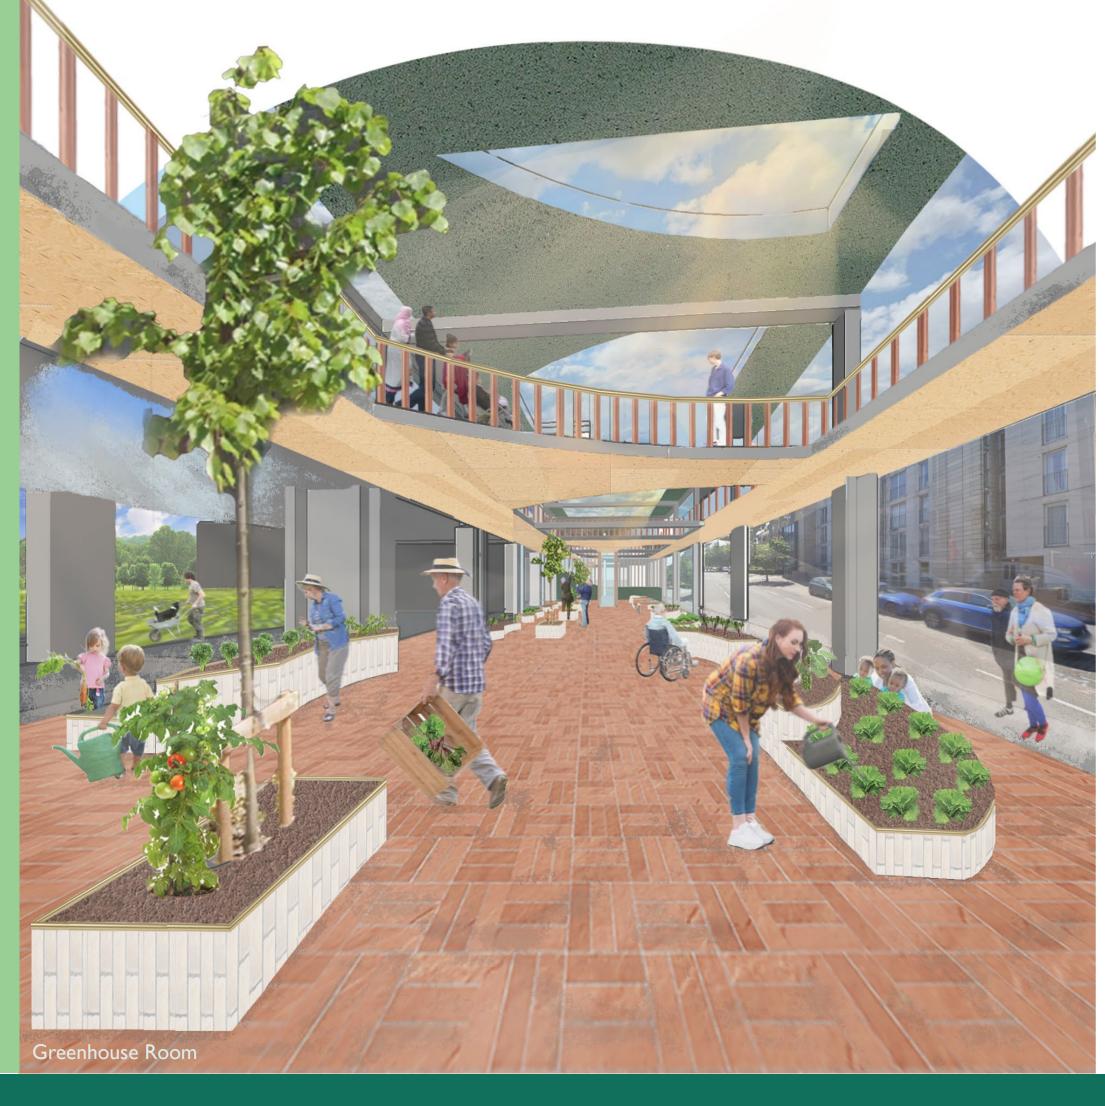

The centre's community greenhouse, outdoor plant beds and vertical farm grow produce to be used in the restaurant and cookery school, whilst encouraging inter-generational interaction and an appreciation for nature. The restaurant only serves plant-based food in response to the role played by meat and dairy in climate change, and also has a self-service system to help tackle food waste. The cookery school also teaches children and young people how to prepare fruit and vegetables in a simple and appealing way.

Structural Concept Diagram

The main space in the design is the double-height Greenhouse Room, in the existing fire engine bays.

This had the most significant structural intervention, with skylights introduced, walls turned into glazing and the floor turned into walkways.

As a result, daylight is abundant in the space, allowing plants to grow indoors, protected from the outside elements.

Ground Floor Finishes Plan

Restaurant Dining Area

Fire

**Education Area** 

MCDONALD ROAD