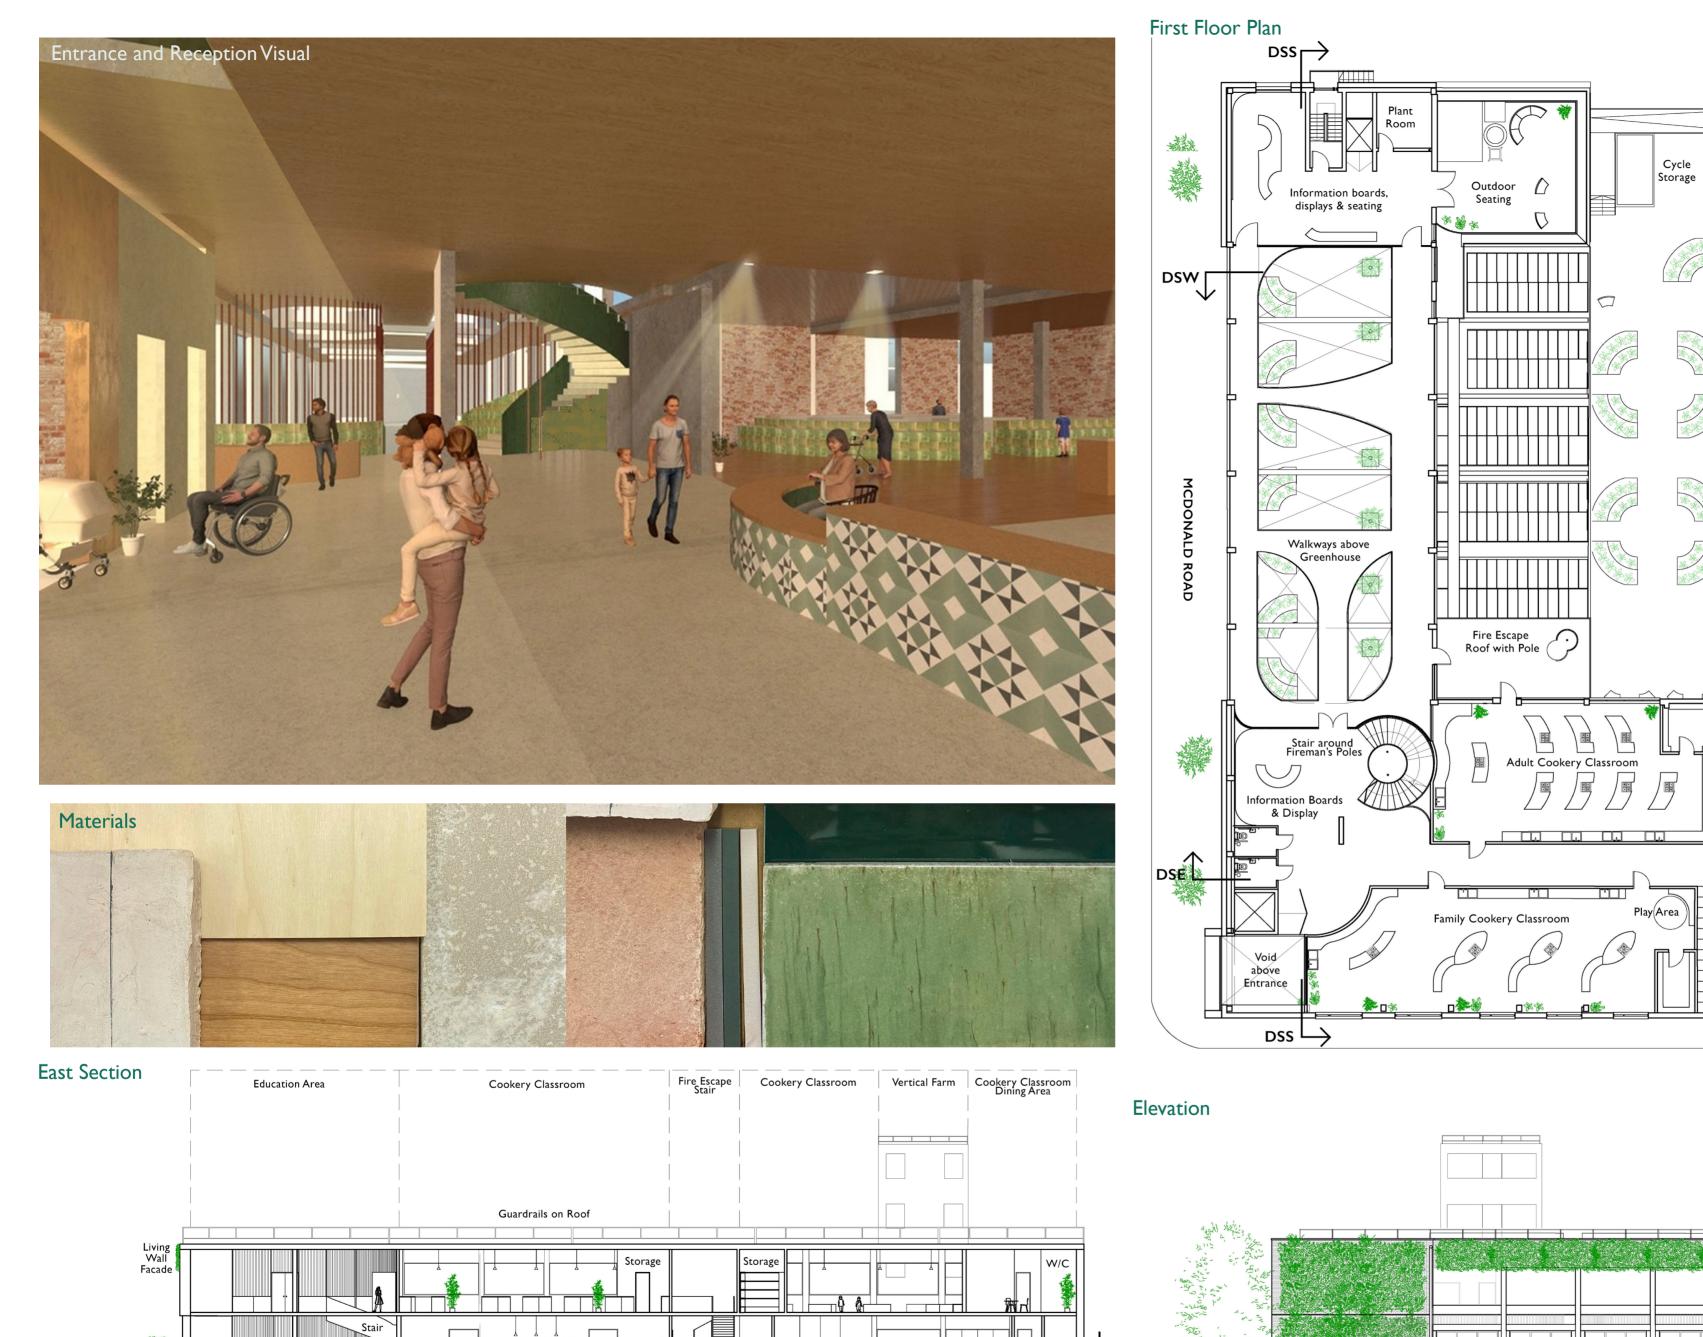

Structural Concept Diagram

The main space in the design is the double-height Greenhouse Room, in the existing fire engine bays.

This had the most significant structural intervention, with skylights introduced, walls turned into glazing and the floor turned into walkways.

As a result, daylight is abundant in the space, allowing plants to grow indoors, protected from the outside elements.

Ground Floor Finishes Plan

Restaurant Dining Area

Fire

**Education Area** 

MCDONALD ROAD

Restaurant Kitchen and Self-Service Area

Fire Escape Stair

DRYDEN TERRACE

DSW