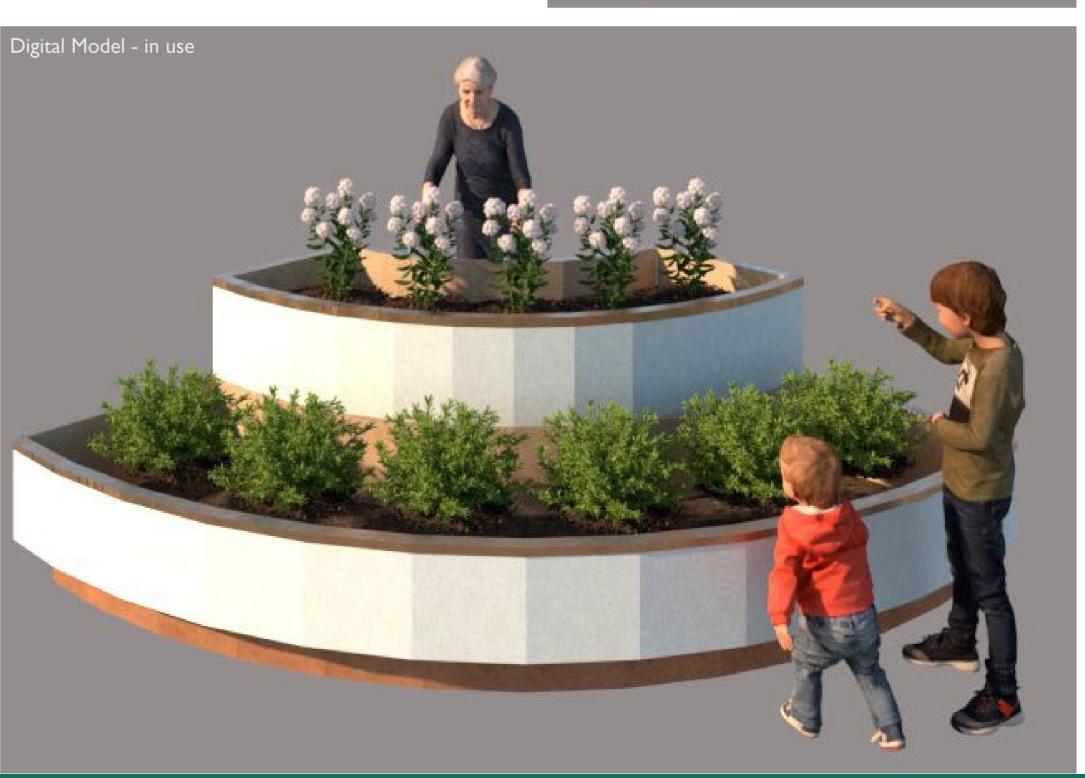

The centre's community greenhouse, outdoor plant beds and vertical farm grow produce to be used in the restaurant and cookery school, whilst encouraging inter-generational interaction and an appreciation for nature. The restaurant only serves plant-based food in response to the role played by meat and dairy in climate change, and also has a self-service system to help tackle food waste. The cookery school also teaches children and young people how to prepare fruit and vegetables in a simple and appealing way.

The design incorporates water recycling and contributes to the urgency of climate change action with carbon capturing from the plants. The existing fire drill tower has been transformed into the centre's 15-metre high vertical farm, which is not only a spectacle for visitors but also functions to grow large yields of vegetables in a built-up urban area.