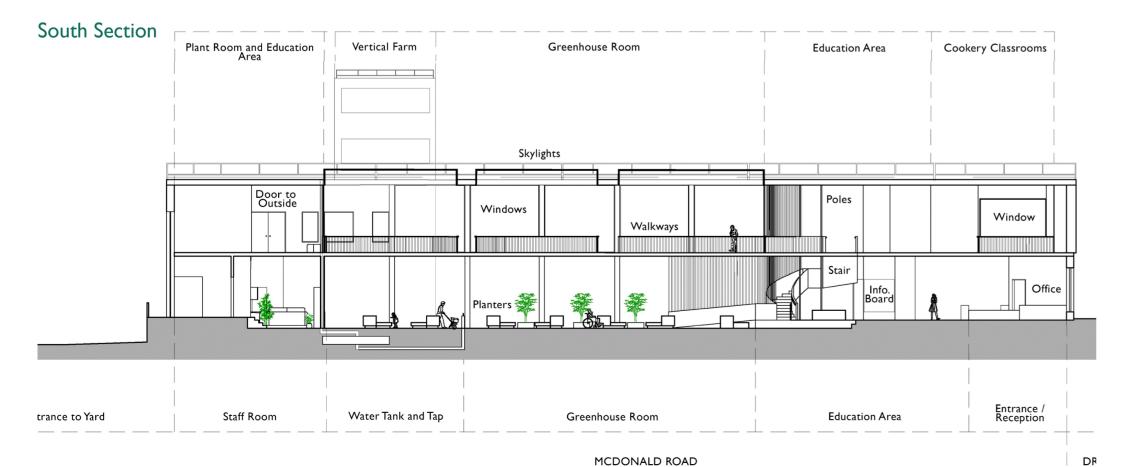

The centre's community greenhouse, outdoor plant beds and vertical farm grow produce to be used in the restaurant and cookery school, whilst encouraging inter-generational interaction and an appreciation for nature. The restaurant only serves plant-based food in response to the role played by meat and dairy in climate change, and also has a self-service system to help tackle food waste. The cookery school also teaches children and young people how to prepare fruit and vegetables in a simple and appealing way.

The design incorporates water recycling and contributes to the urgency of climate change action with carbon capturing from the plants. The existing fire drill tower has been transformed into the centre's 15-metre high vertical farm, which is not only a spectacle for visitors but also functions to grow large yields of vegetables in a built-up urban area.

Structural Concept Diagram

The main space in the design is the double-height Greenhouse Room, in the existing fire engine bays.

This had the most significant structural intervention, with skylights introduced, walls turned into glazing and the floor turned into walkways.

As a result, daylight is abundant in the space, allowing plants to grow indoors, protected from the outside elements.

Ground Floor Finishes Plan

Restaurant Dining Area

Fire

**Education Area** 

MCDONALD ROAD