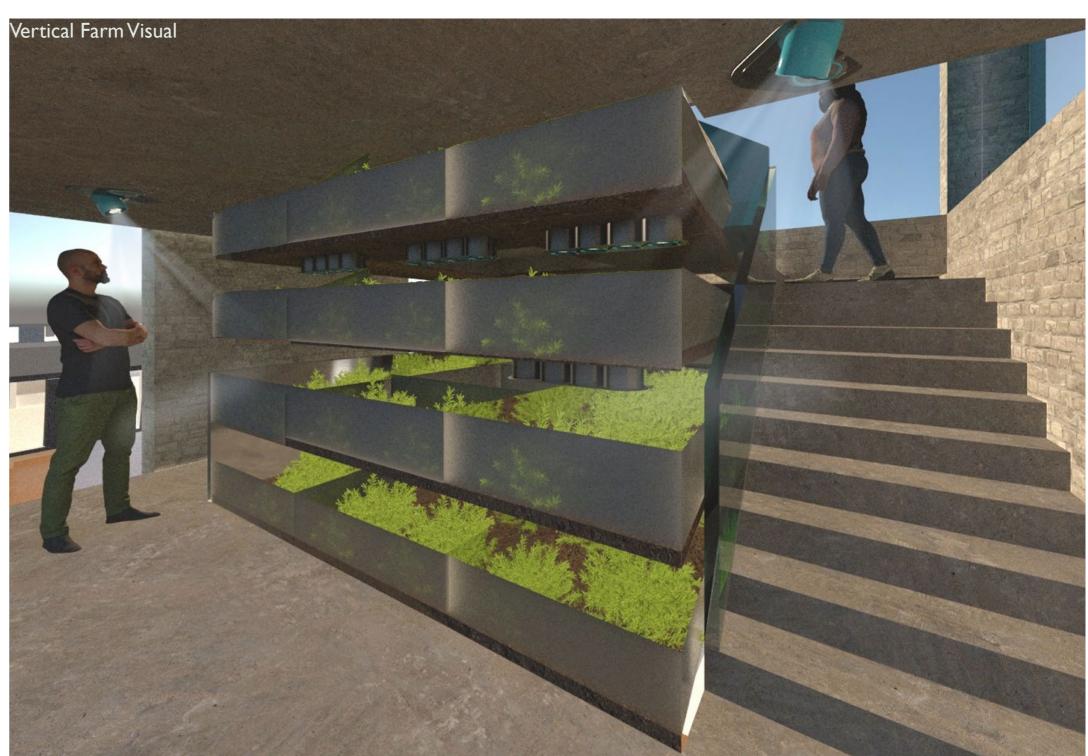

The design incorporates water recycling and contributes to the urgency of climate change action with carbon capturing from the plants. The existing fire drill tower has been transformed into the centre's 15-metre high vertical farm, which is not only a spectacle for visitors but also functions to grow large yields of vegetables in a built-up urban area.