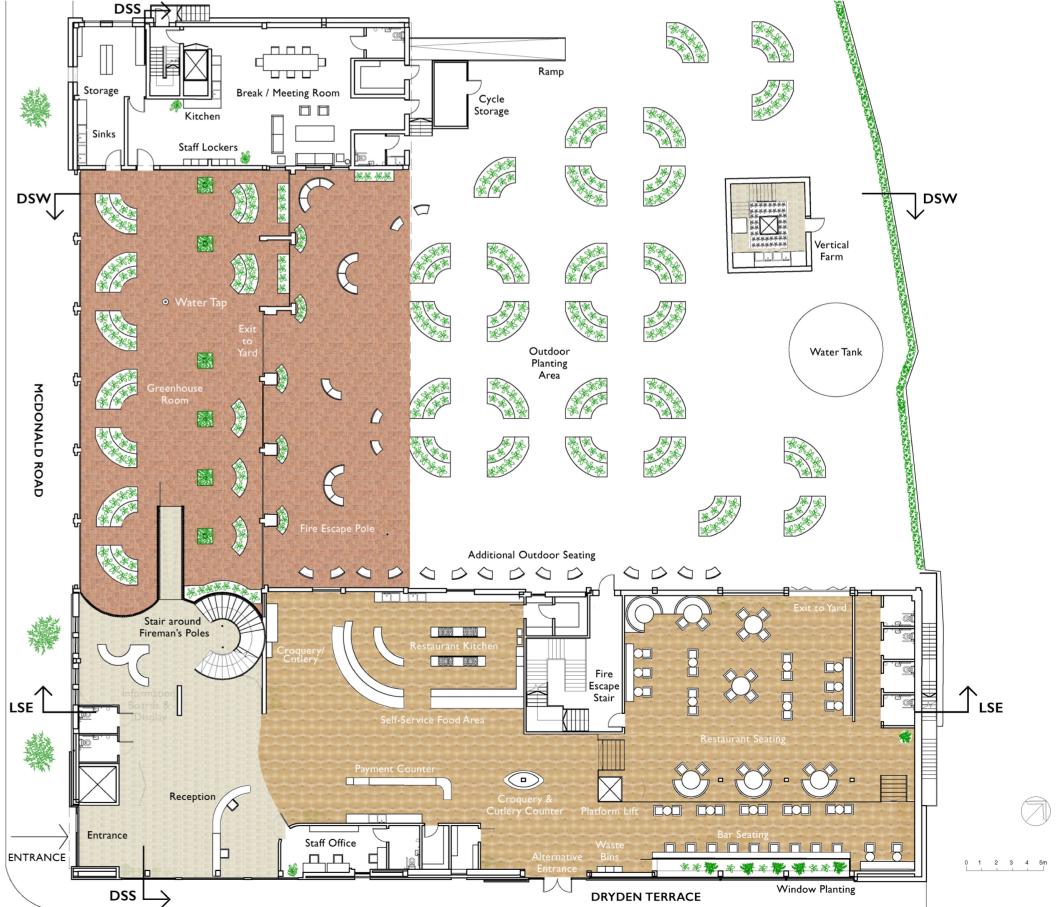

As a result, daylight is abundant in the space, allowing plants to grow indoors, protected from the outside elements.

Ground Floor Finishes Plan

Restaurant Dining Area

Fire

**Education Area** 

MCDONALD ROAD

Restaurant Kitchen and Self-Service Area

Fire Escape Stair

DRYDEN TERRACE

DSW