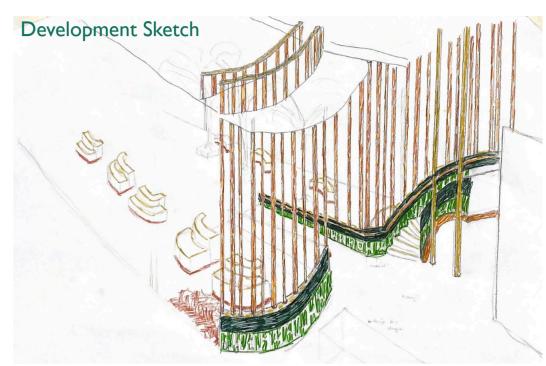

The centre's community greenhouse, outdoor plant beds and vertical farm grow produce to be used in the restaurant and cookery school, whilst encouraging inter-generational interaction and an appreciation for nature. The restaurant only serves plant-based food in response to the role played by meat and dairy in climate change, and also has a self-service system to help tackle food waste. The cookery school also teaches children and young people how to prepare fruit and vegetables in a simple and appealing way.

The design incorporates water recycling and contributes to the urgency of climate change action with carbon capturing from the plants. The existing fire drill tower has been transformed into the centre's 15-metre high vertical farm, which is not only a spectacle for visitors but also functions to grow large yields of vegetables in a built-up urban area.