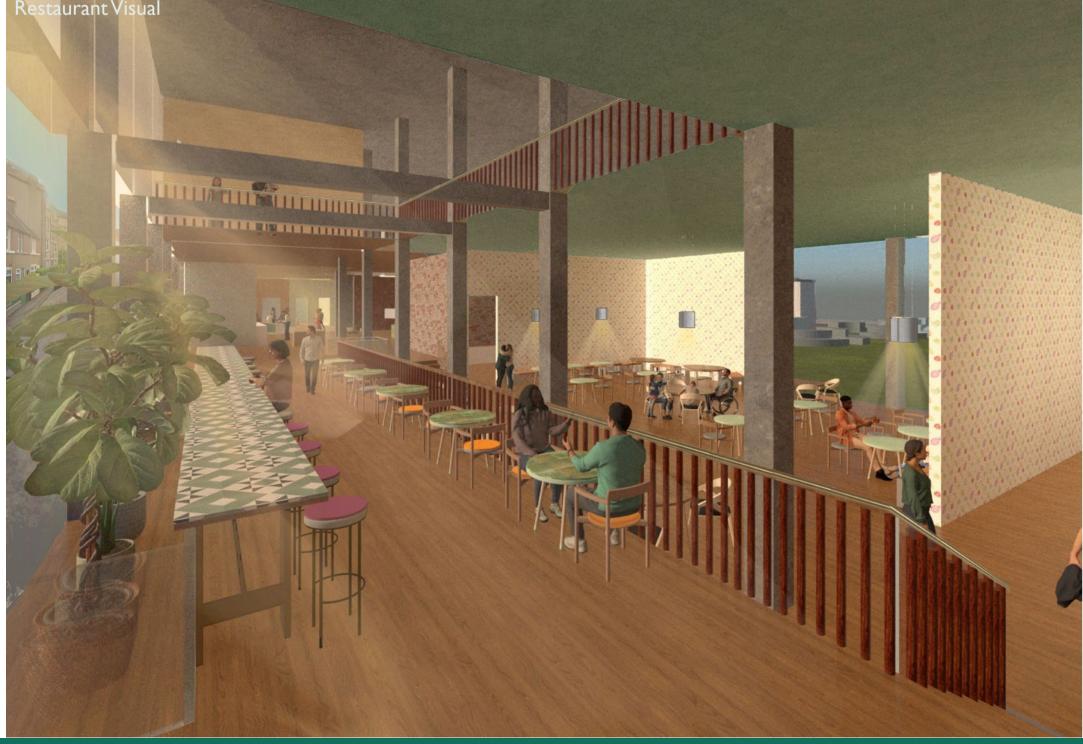

The centre's community greenhouse, outdoor plant beds and vertical farm grow produce to be used in the restaurant and cookery school, whilst encouraging inter-generational interaction and an appreciation for nature. The restaurant only serves plant-based food in response to the role played by meat and dairy in climate change, and also has a self-service system to help tackle food waste. The cookery school also teaches children and young people how to prepare fruit and vegetables in a simple and appealing way.

As a result, daylight is abundant in the space, allowing plants to grow indoors, protected from the outside elements.

Ground Floor Finishes Plan

Restaurant Dining Area

Fire

**Education Area** 

MCDONALD ROAD