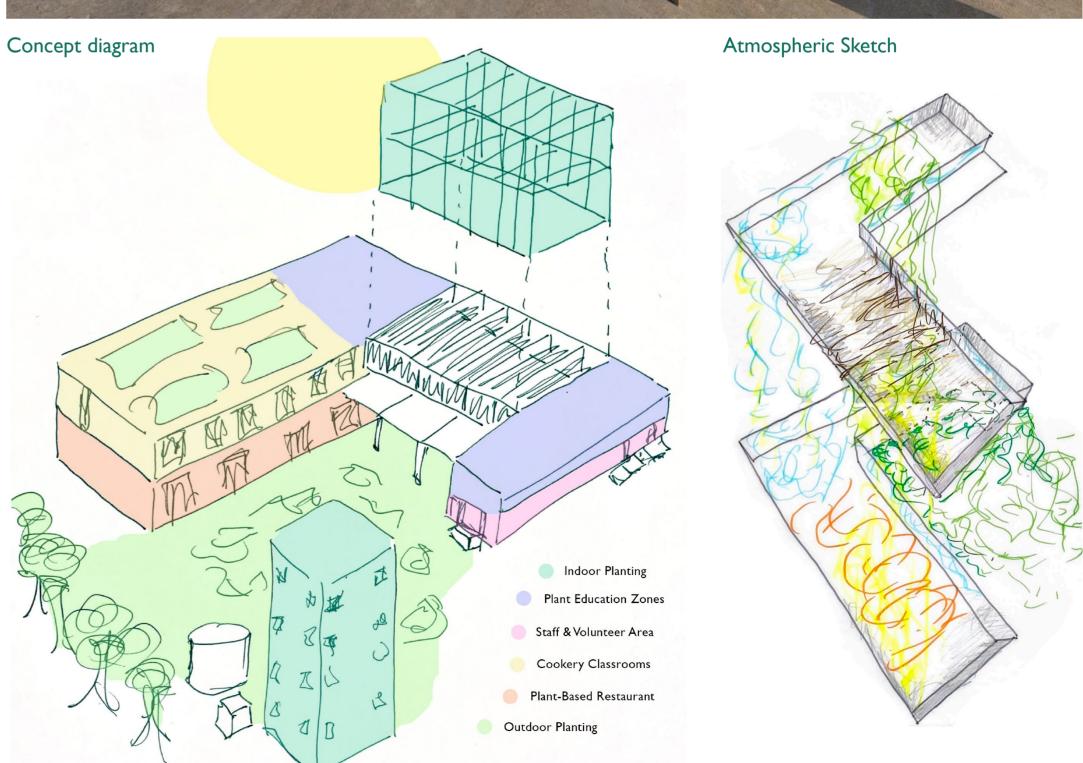

## **Bethan Evans**

'Lus', Gaelic for 'Plant', is a centre for growing, cooking and eating plants in Edinburgh's existing McDonald Road Fire Station. The project aims to tackle current health issues and offers an approach to the future of food security.

The centre's community greenhouse, outdoor plant beds and vertical farm grow produce to be used in the restaurant and cookery school, whilst encouraging inter-generational interaction and an appreciation for nature. The restaurant only serves plant-based food in response to the role played by meat and dairy in climate change, and also has a self-service system to help tackle food waste. The cookery school also teaches children and young people how to prepare fruit and vegetables in a simple and appealing way.

The design incorporates water recycling and contributes to the urgency of climate change action with carbon capturing from the plants. The existing fire drill tower has been transformed into the centre's 15-metre high vertical farm, which is not only a spectacle for visitors but also functions to grow large yields of vegetables in a built-up urban area.