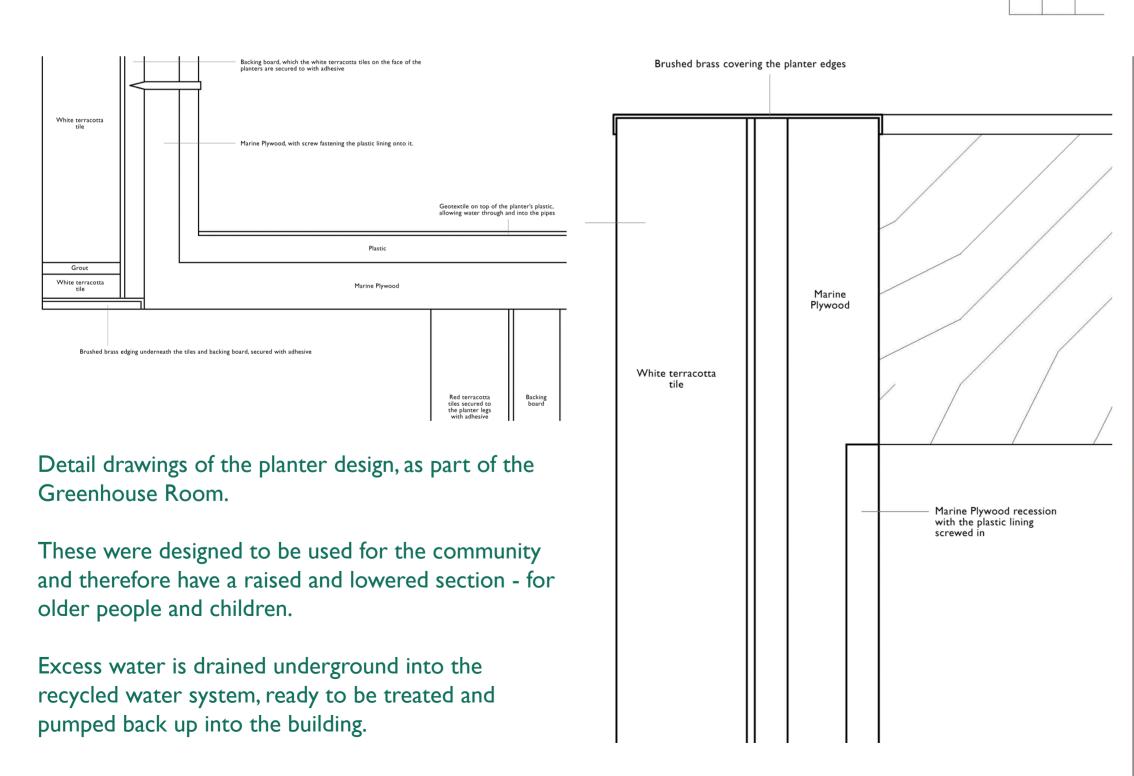

orates water recycling and contributes to the urgency of climate change action with carbon capturing from the plants. The existing fire drill tower has been transformed into the centre's 15-metre high vertical farm, which is not only a spectacle for visitors but also functions to grow large yields of vegetables in a built-up urban area.









Structural Concept Diagram











The main space in the design is the double-height Greenhouse Room, in the existing fire engine bays.

This had the most significant structural intervention, with skylights introduced, walls turned into glazing and the floor turned into walkways.

As a result, daylight is abundant in the space, allowing plants to grow indoors, protected from the outside elements.



Ground Floor Finishes Plan

























Restaurant Dining Area

Fire

**Education Area** 

MCDONALD ROAD

Restaurant Kitchen and Self-Service Area

Fire Escape Stair

DRYDEN TERRACE



DSW