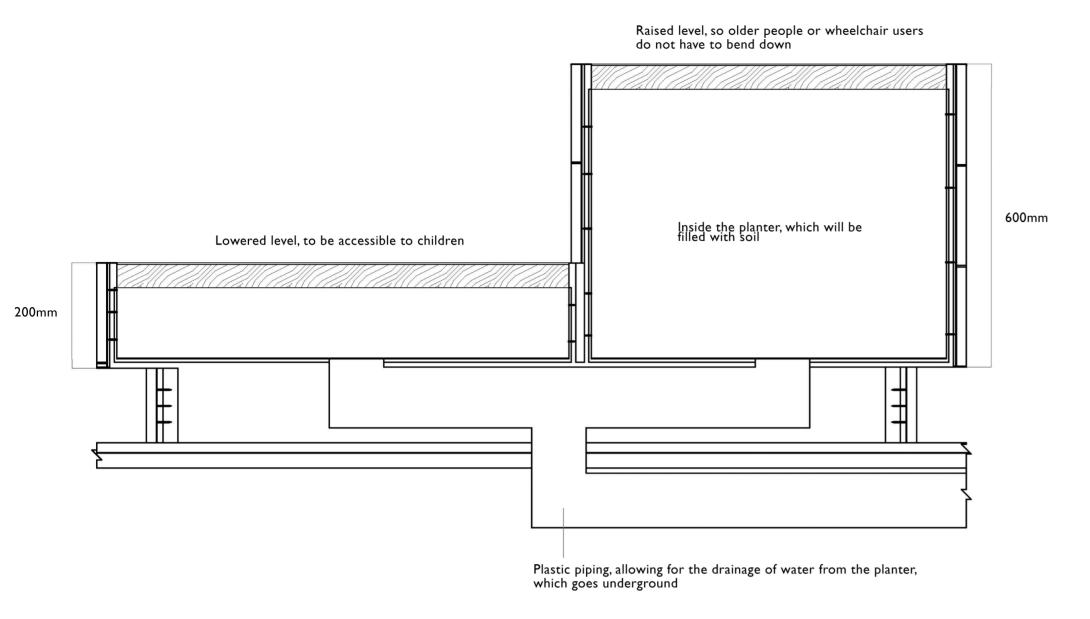

The centre's community greenhouse, outdoor plant beds and vertical farm grow produce to be used in the restaurant and cookery school, whilst encouraging inter-generational interaction and an appreciation for nature. The restaurant only serves plant-based food in response to the role played by meat and dairy in climate change, and also has a self-service system to help tackle food waste. The cookery school also teaches children and young people how to prepare fruit and vegetables in a simple and appealing way.