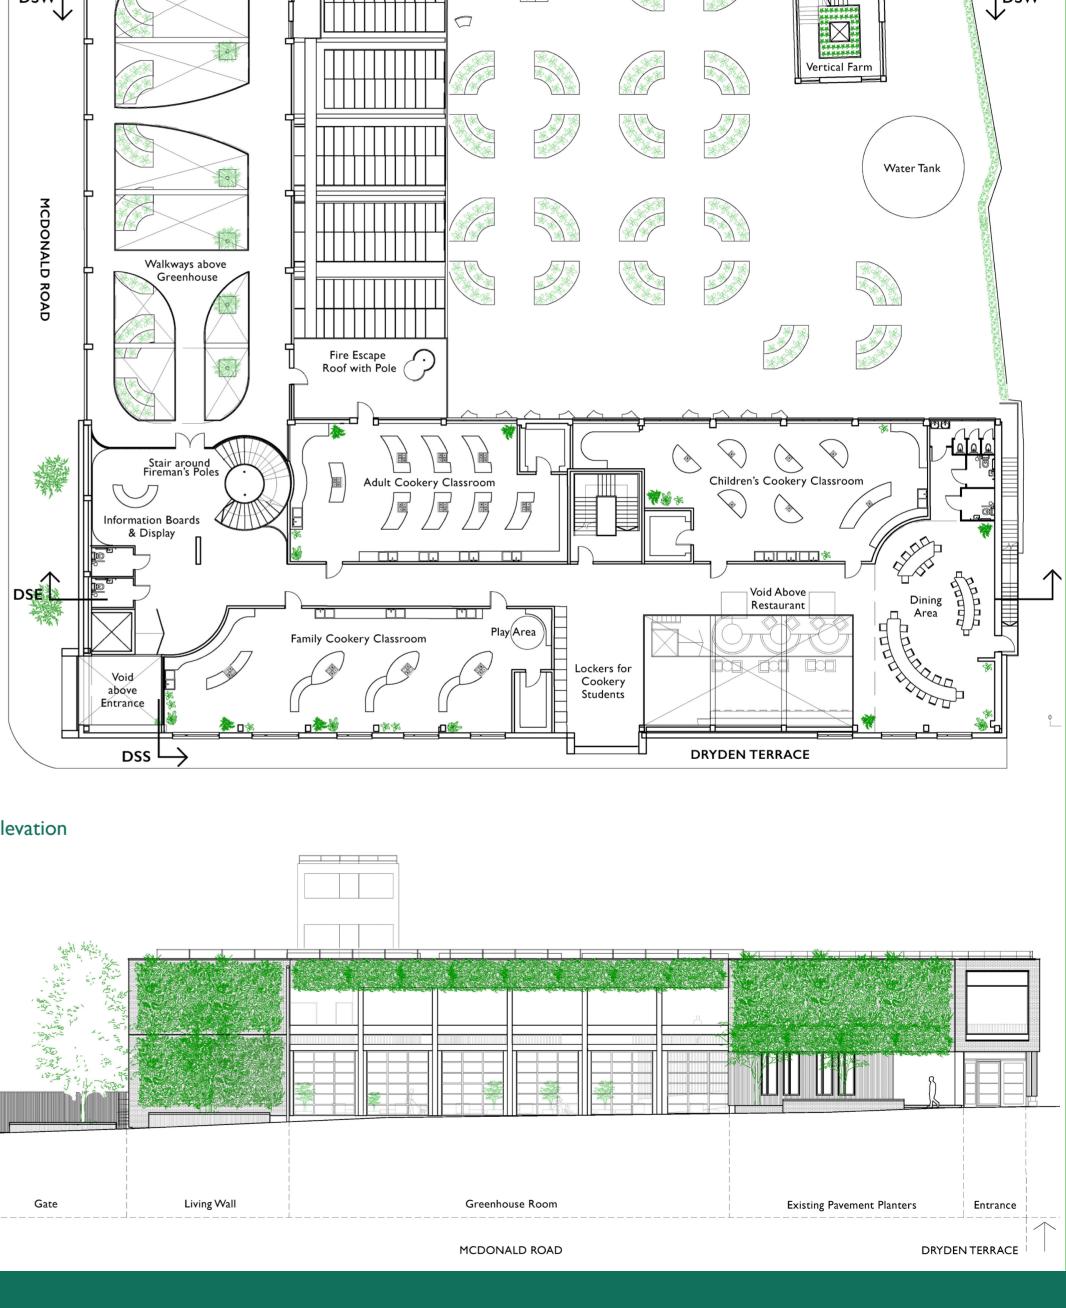

The centre's community greenhouse, outdoor plant beds and vertical farm grow produce to be used in the restaurant and cookery school, whilst encouraging inter-generational interaction and an appreciation for nature. The restaurant only serves plant-based food in response to the role played by meat and dairy in climate change, and also has a self-service system to help tackle food waste. The cookery school also teaches children and young people how to prepare fruit and vegetables in a simple and appealing way.

The design incorporates water recycling and contributes to the urgency of climate change action with carbon capturing from the plants. The existing fire drill tower has been transformed into the centre's 15-metre high vertical farm, which is not only a spectacle for visitors but also functions to grow large yields of vegetables in a built-up urban area.