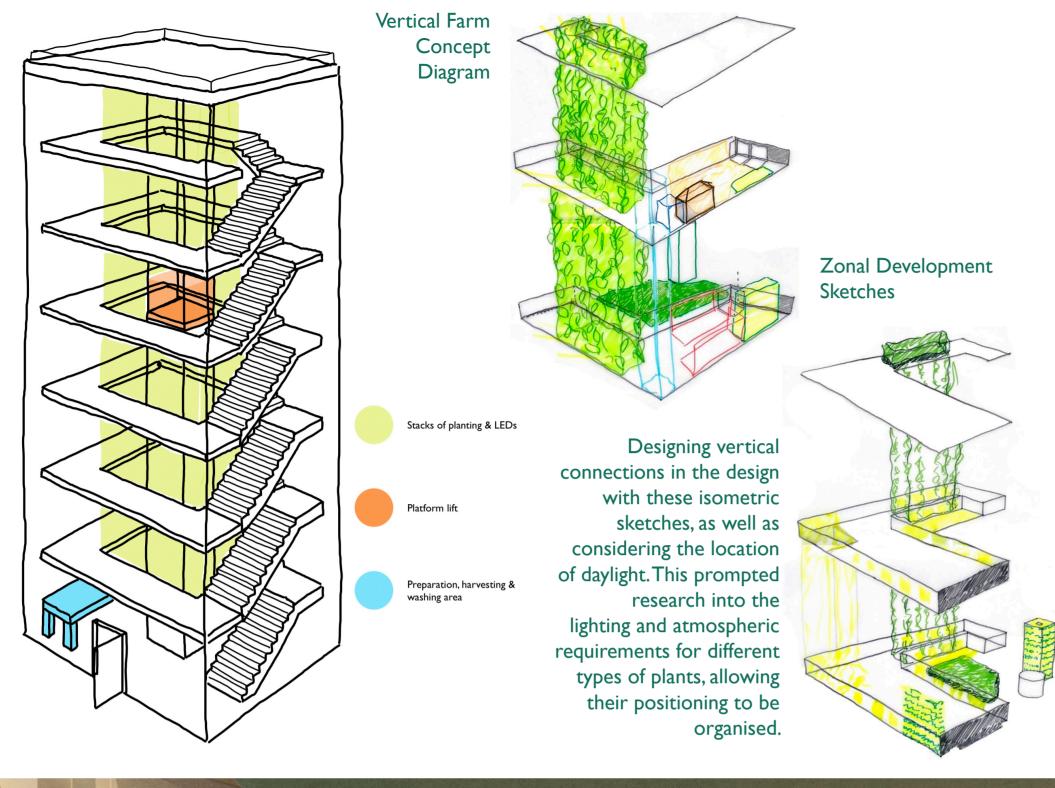

The design incorporates water recycling and contributes to the urgency of climate change action with carbon capturing from the plants. The existing fire drill tower has been transformed into the centre's 15-metre high vertical farm, which is not only a spectacle for visitors but also functions to grow large yields of vegetables in a built-up urban area.