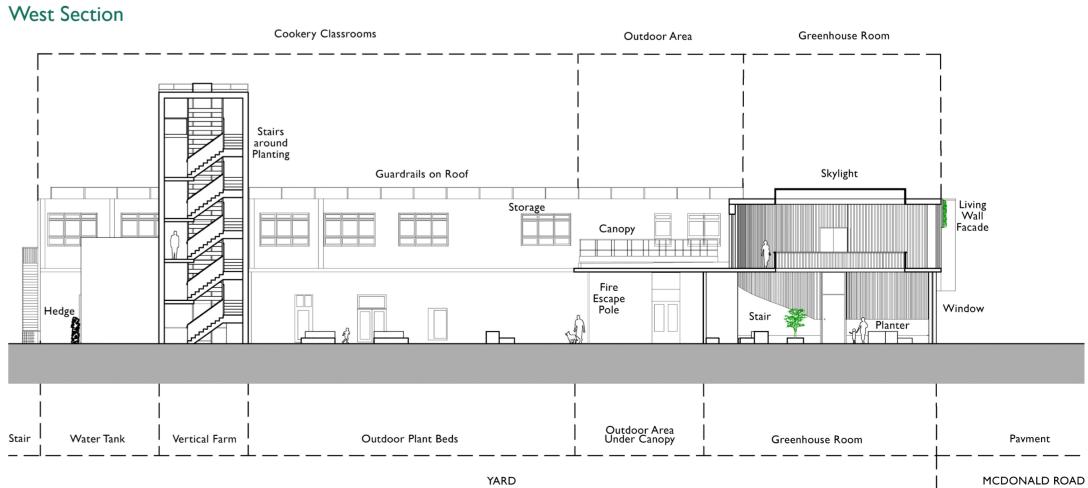

The design incorporates water recycling and contributes to the urgency of climate change action with carbon capturing from the plants. The existing fire drill tower has been transformed into the centre's 15-metre high vertical farm, which is not only a spectacle for visitors but also functions to grow large yields of vegetables in a built-up urban area.

Structural Concept Diagram

The main space in the design is the double-height Greenhouse Room, in the existing fire engine bays.

This had the most significant structural intervention, with skylights introduced, walls turned into glazing and the floor turned into walkways.

As a result, daylight is abundant in the space, allowing plants to grow indoors, protected from the outside elements.

Ground Floor Finishes Plan

Restaurant Dining Area

Fire

**Education Area** 

MCDONALD ROAD