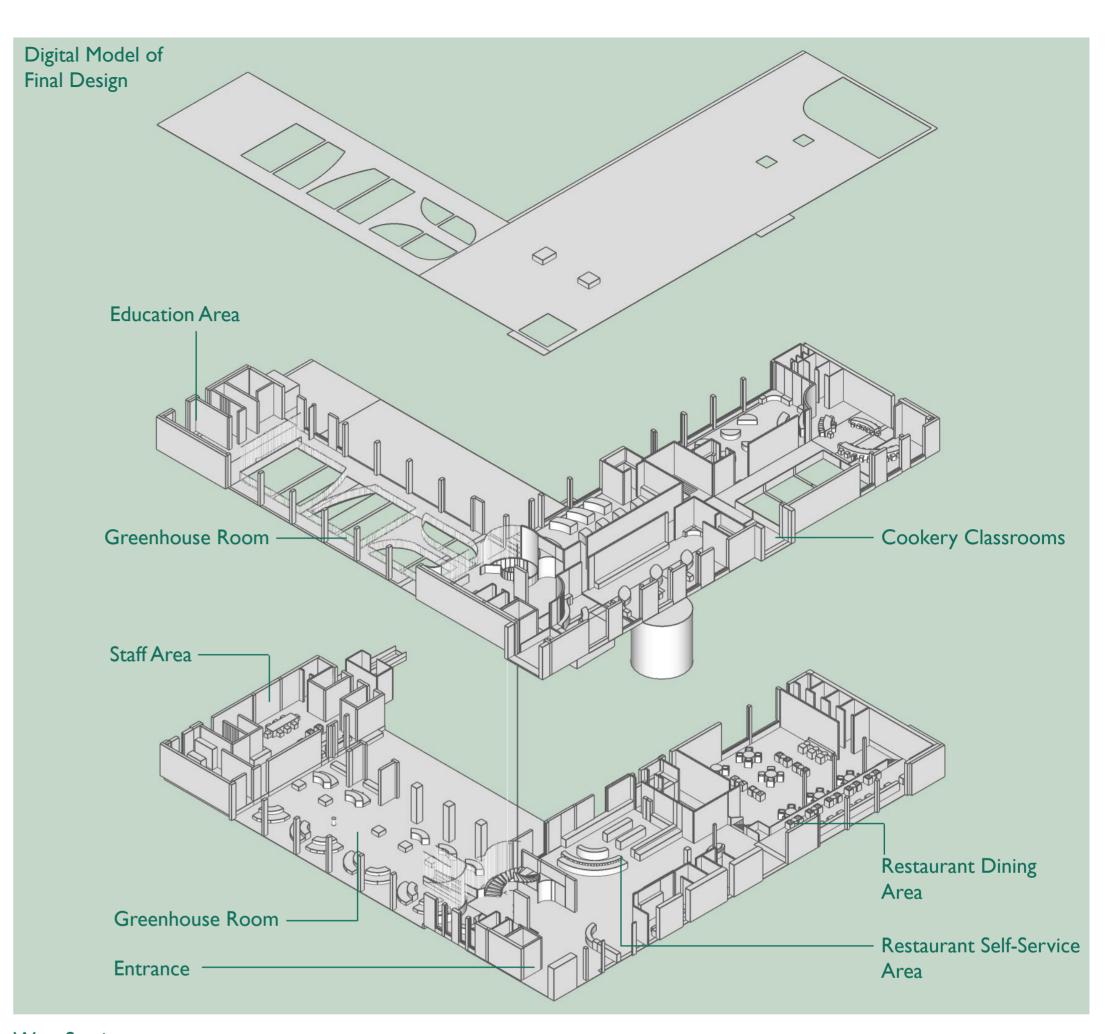

The centre's community greenhouse, outdoor plant beds and vertical farm grow produce to be used in the restaurant and cookery school, whilst encouraging inter-generational interaction and an appreciation for nature. The restaurant only serves plant-based food in response to the role played by meat and dairy in climate change, and also has a self-service system to help tackle food waste. The cookery school also teaches children and young people how to prepare fruit and vegetables in a simple and appealing way.

The design incorporates water recycling and contributes to the urgency of climate change action with carbon capturing from the plants. The existing fire drill tower has been transformed into the centre's 15-metre high vertical farm, which is not only a spectacle for visitors but also functions to grow large yields of vegetables in a built-up urban area.

Structural Concept Diagram

The main space in the design is the double-height Greenhouse Room, in the existing fire engine bays.

This had the most significant structural intervention, with skylights introduced, walls turned into glazing and the floor turned into walkways.