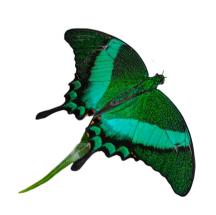

**Green-Banded Swallowtail** – the green colour symbolize success, wealth, and prosperity. Because of its colour it can be said that this

butterfly represents the balance between the masculine and feminine nature and brings the message of "don't tread on me".