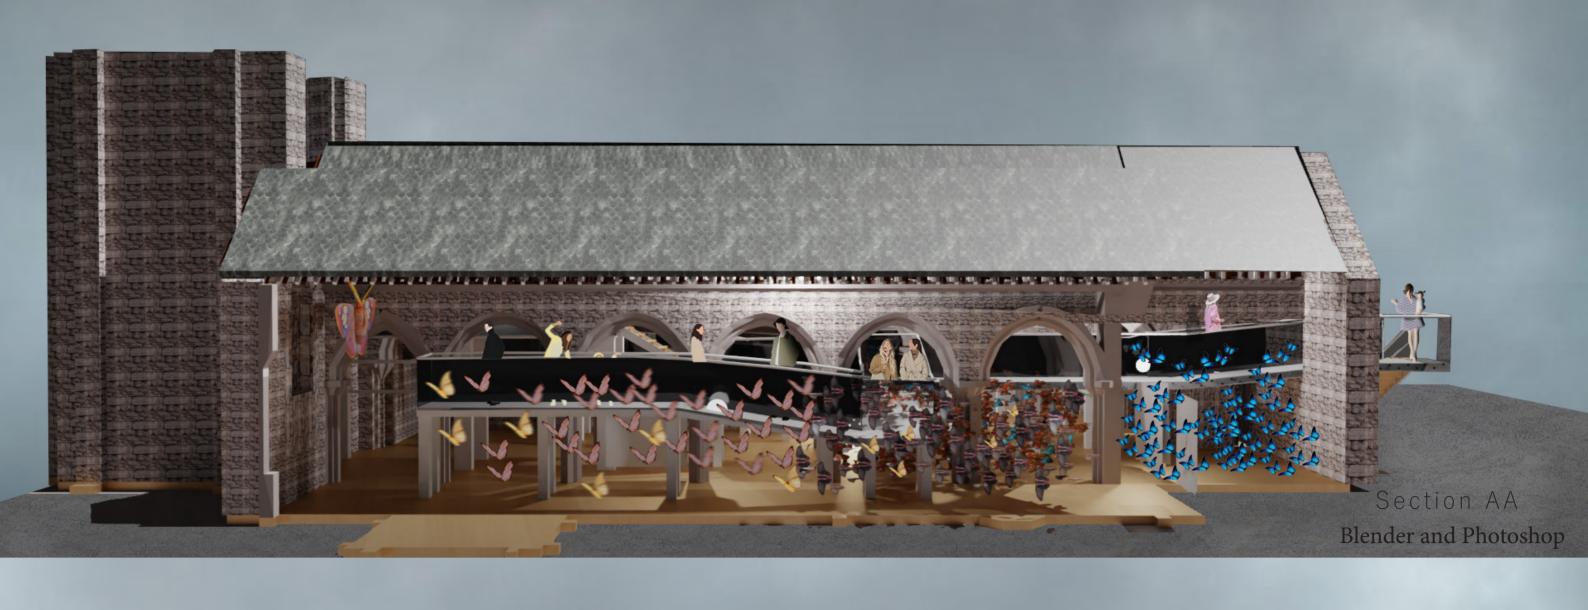

## Fly with me

Mila Valova

Called "Fly with me", the art installation has the aim to preserve the style of the original building, keeping the connection between God and human. Instead of remodeling the ordinary church, this concept is attached to one of the symbols of God namely the butterflies.

he concept is created also for people who are fond of butterflies to have a chance to observe these beautiful creatures closely.

Even though they are not real, the small-scale drones can make the visitors feel they are in a real butterfly house. This is also could be translated as a familiar space with an unfamiliar purpose.

There are four paths that lead to four different big butterflies. Each of them has specific meaning and can fulfill wishes. Their colour is decisive for their symbolism.

On the floor around the ramps smaller butterflies are designed to lead the visitors to the big

butterflies, sparkling under them and creating the atmosphere even more exciting.