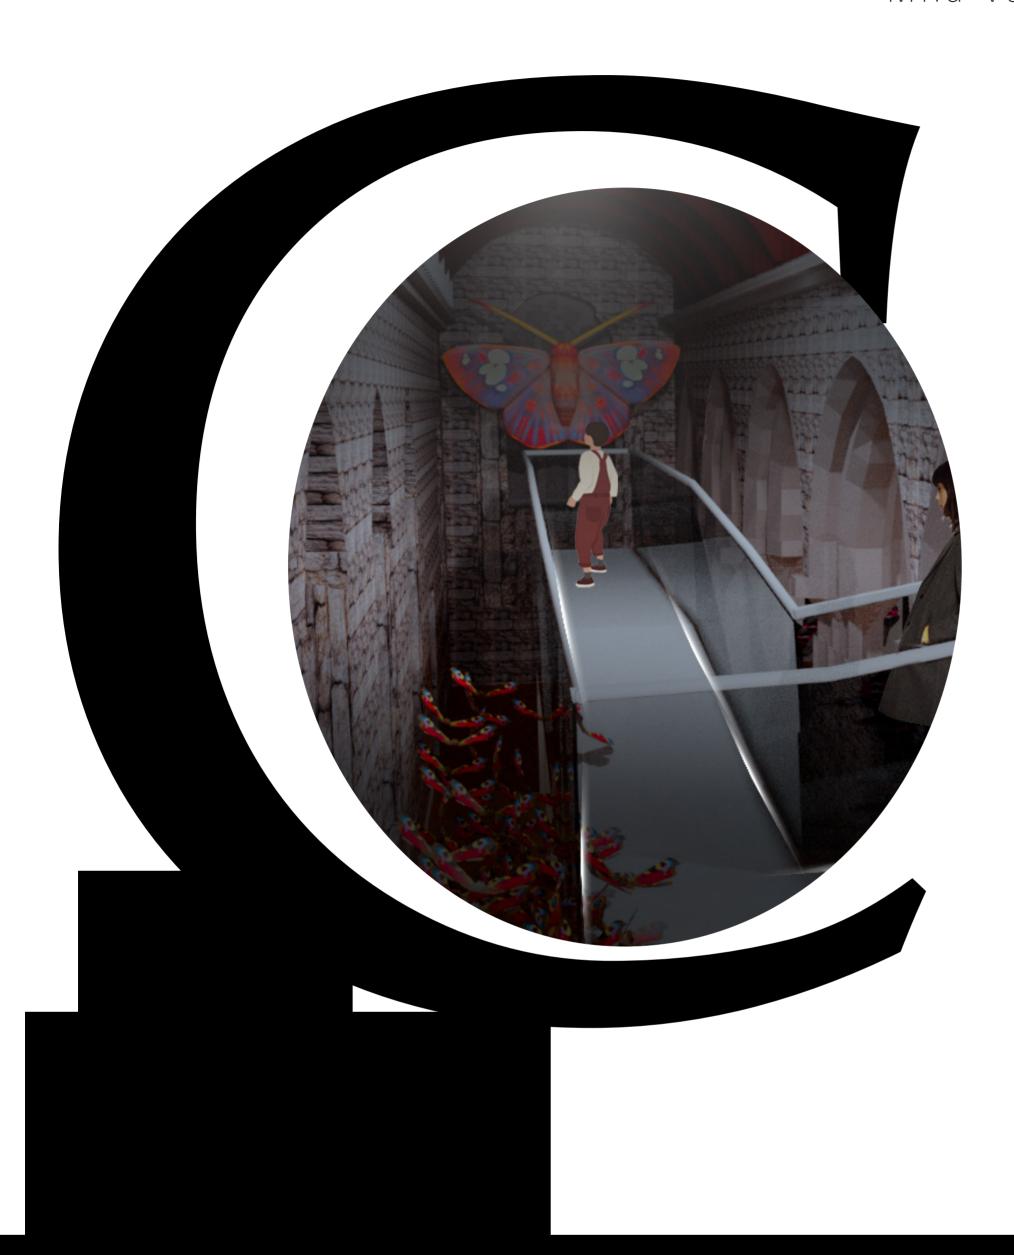

## Fly with me

Mila Valova

Called "Fly with me", the art installation has the aim to preserve the style of the original building, keeping the connection between God and human. Instead of remodeling the ordinary church, this concept is attached to one of the symbols of God namely the butterflies.

he concept is created also for people who are fond of butterflies to have a chance to observe these beautiful creatures closely.

Even though they are not real, the small-scale drones can make the visitors feel they are in a real butterfly house. This is also could be translated as a familiar space with an unfamiliar purpose.

There are four paths that lead to four different big butterflies. Each of them has specific meaning and can fulfill wishes. Their colour is decisive for their symbolism.

On the floor around the ramps smaller butterflies are designed to lead the visitors to the big

## Rare Redeye Flat Butterfly -

Orange-brown in colour. Brown symbolizes a divine intervention, an important message waiting for you from the heavens. Orange, on the other hand, is associated with passion and can remained you of your goals, especially at a time when you are distracted.