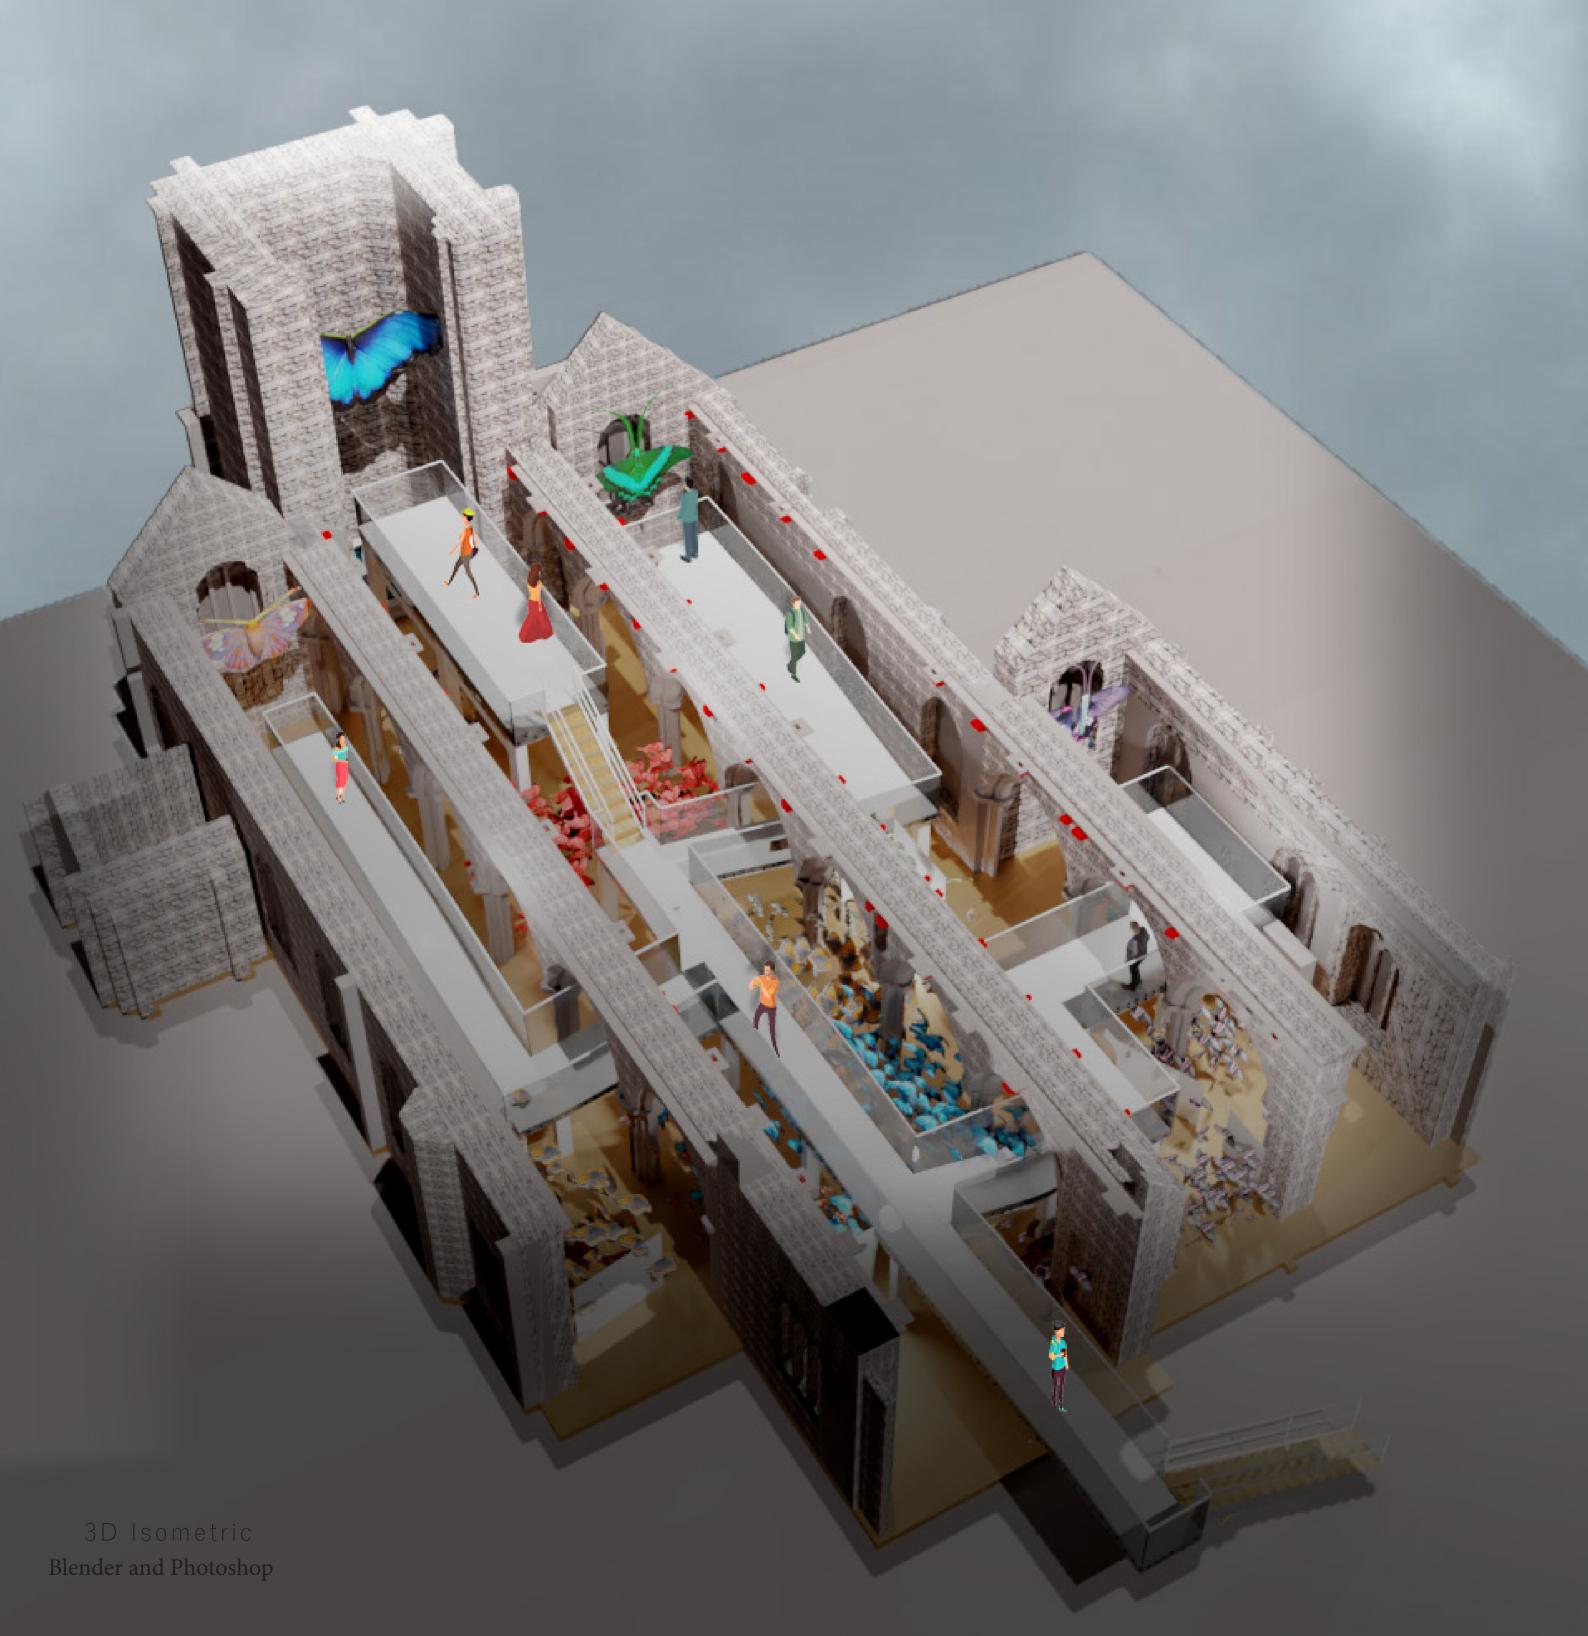

## Fly with me

Mila Valova

Called "Fly with me", the art installation has the aim to preserve the style of the original building, keeping the connection between God and human. Instead of remodeling the ordinary church, this concept is attached to one of the symbols of God namely the butterflies.

There are four paths that lead to four different big butterflies. Each of them has specific meaning and can fulfill wishes. Their colour is decisive for their symbolism.

On the floor around the ramps smaller butterflies are designed to lead the visitors to the big

## Rare Redeye Flat Butterfly -

Orange-brown in colour. Brown symbolizes a divine intervention, an important message waiting for you from the heavens. Orange, on the other hand, is associated with passion and can remained you of your goals, especially at a time when you are distracted.

Blue Morphos – one of the largest butterflies in the world with a wingspan reaching up to 203 mm. To see that butterfly is a big challenge but once you meet it, it is believed that you will have a wish granted. The blue color symbolizes calm and healing.

**Green-Banded Swallowtail** – the green colour symbolize success, wealth, and prosperity. Because of its colour it can be said that this

butterfly represents the balance between the masculine and feminine nature and brings the message of "don't tread on me".

Purple butterfly – they are the rarest butterflies indeed. It is considered that when you see a purple butterfly that means you will experience a deep connection between yourself and the universe around you.