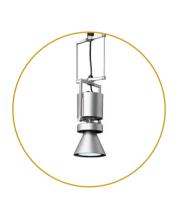

Pendant versions with cables equipped with millimetric regulation system.

Using IGBT technology.

Recessed luminaire intended for use with monochromatic, RGBW and Tunable White LED light sources with DALI or DMX-RDM control system and 220÷240Vac power supply.