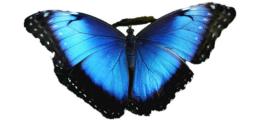

Blue Morphos – one of the largest butterflies in the world with a wingspan reaching up to 203 mm. To see that butterfly is a big challenge but once you meet it, it is believed that you will have a wish granted. The blue color symbolizes calm and healing.