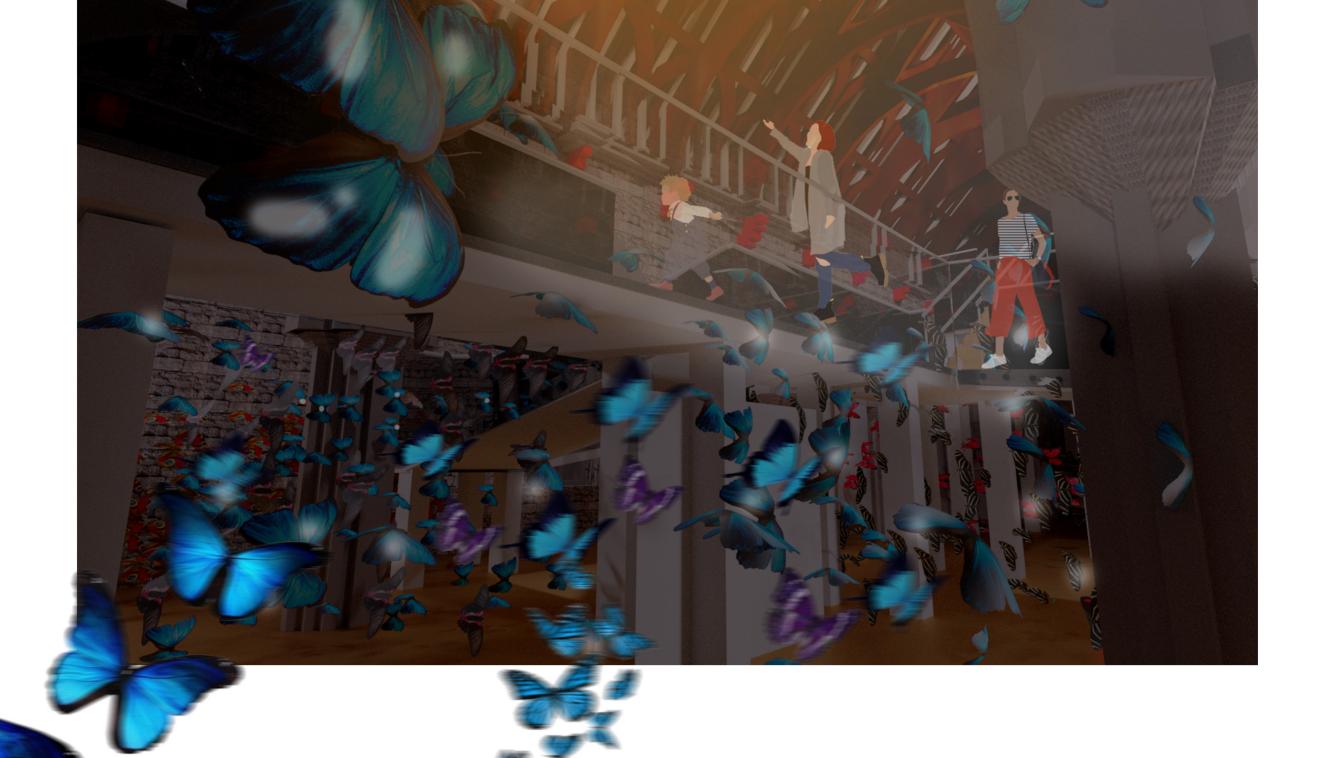

he concept is created also for people who are fond of butterflies to have a chance to observe these beautiful creatures closely.

Even though they are not real, the small-scale drones can make the visitors feel they are in a real butterfly house. This is also could be translated as a familiar space with an unfamiliar purpose.

There are four paths that lead to four different big butterflies. Each of them has specific meaning and can fulfill wishes. Their colour is decisive for their symbolism.

On the floor around the ramps smaller butterflies are designed to lead the visitors to the big

butterflies, sparkling under them and creating the atmosphere even more exciting.

Blue Morphos – one of the largest butterflies in the world with a wingspan reaching up to 203 mm. To see that butterfly is a big challenge but once you meet it, it is believed that you will have a wish granted. The blue color symbolizes calm and healing.