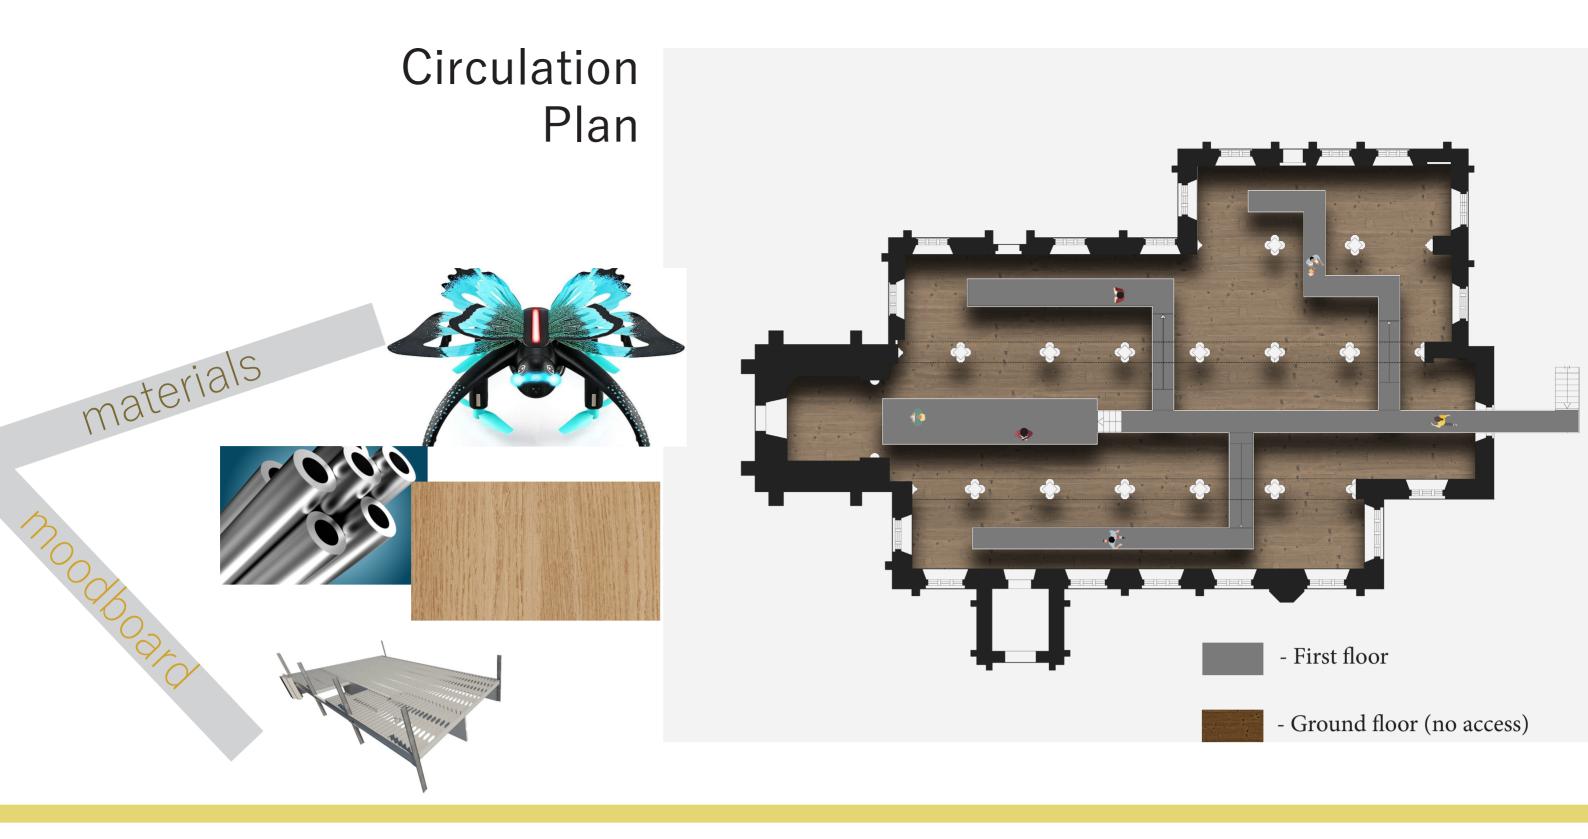

There are four paths that lead to four different big butterflies. Each of them has specific meaning and can fulfill wishes. Their colour is decisive for their symbolism.

On the floor around the ramps smaller butterflies are designed to lead the visitors to the big