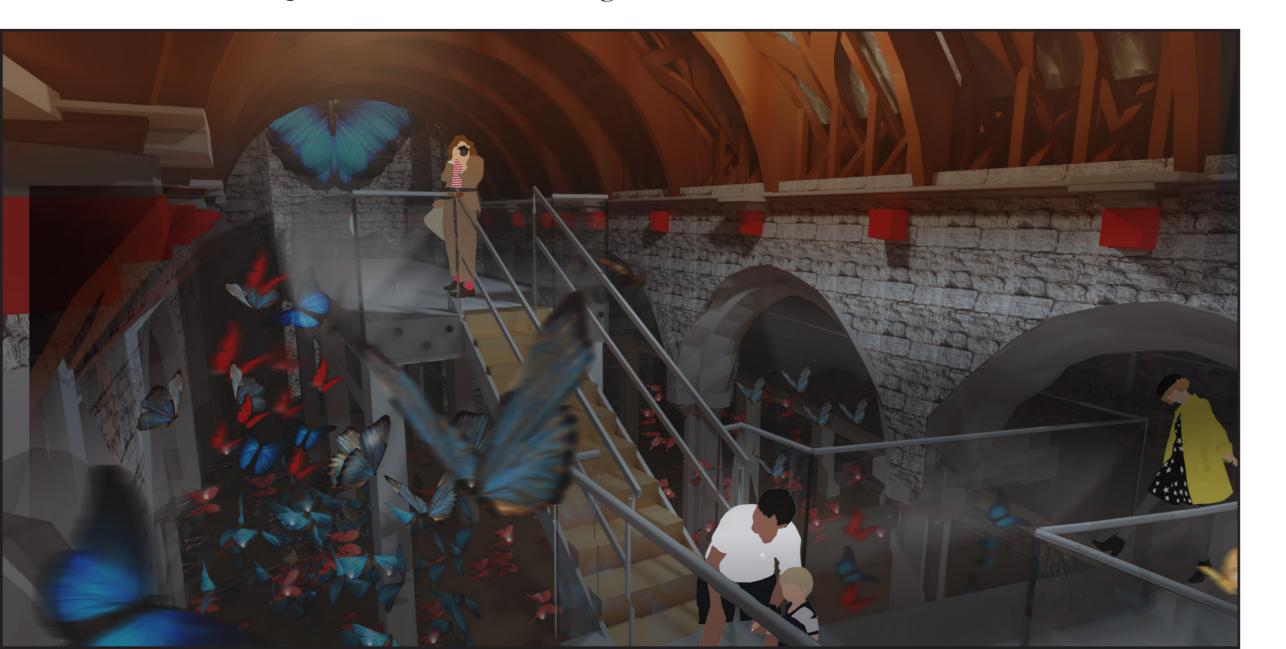

## Fly with me

Mila Valova

Called "Fly with me", the art installation has the aim to preserve the style of the original building, keeping the connection between God and human. Instead of remodeling the ordinary church, this concept is attached to one of the symbols of God namely the butterflies.

he concept is created also for people who are fond of butterflies to have a chance to observe these beautiful creatures closely.

Even though they are not real, the small-scale drones can make the visitors feel they are in a real butterfly house. This is also could be translated as a familiar space with an unfamiliar purpose.

There are four paths that lead to four different big butterflies. Each of them has specific meaning and can fulfill wishes. Their colour is decisive for their symbolism.

On the floor around the ramps smaller butterflies are designed to lead the visitors to the big

butterflies, sparkling under them and creating the atmosphere even more exciting.