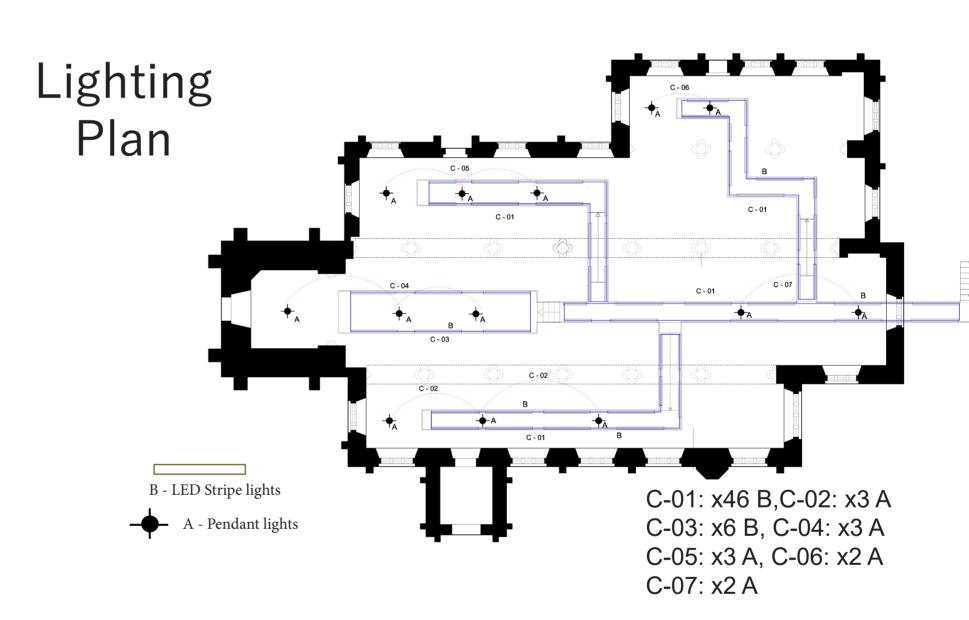

There are four paths that lead to four different big butterflies. Each of them has specific meaning and can fulfill wishes. Their colour is decisive for their symbolism.

On the floor around the ramps smaller butterflies are designed to lead the visitors to the big

butterflies, sparkling under them and creating the atmosphere even more exciting.