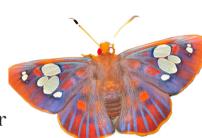

## Rare Redeye Flat Butterfly -

Orange-brown in colour. Brown symbolizes a divine intervention, an important message waiting for you from the heavens. Orange, on the other hand, is associated with passion and can remained you of your goals, especially at a time when you are distracted.