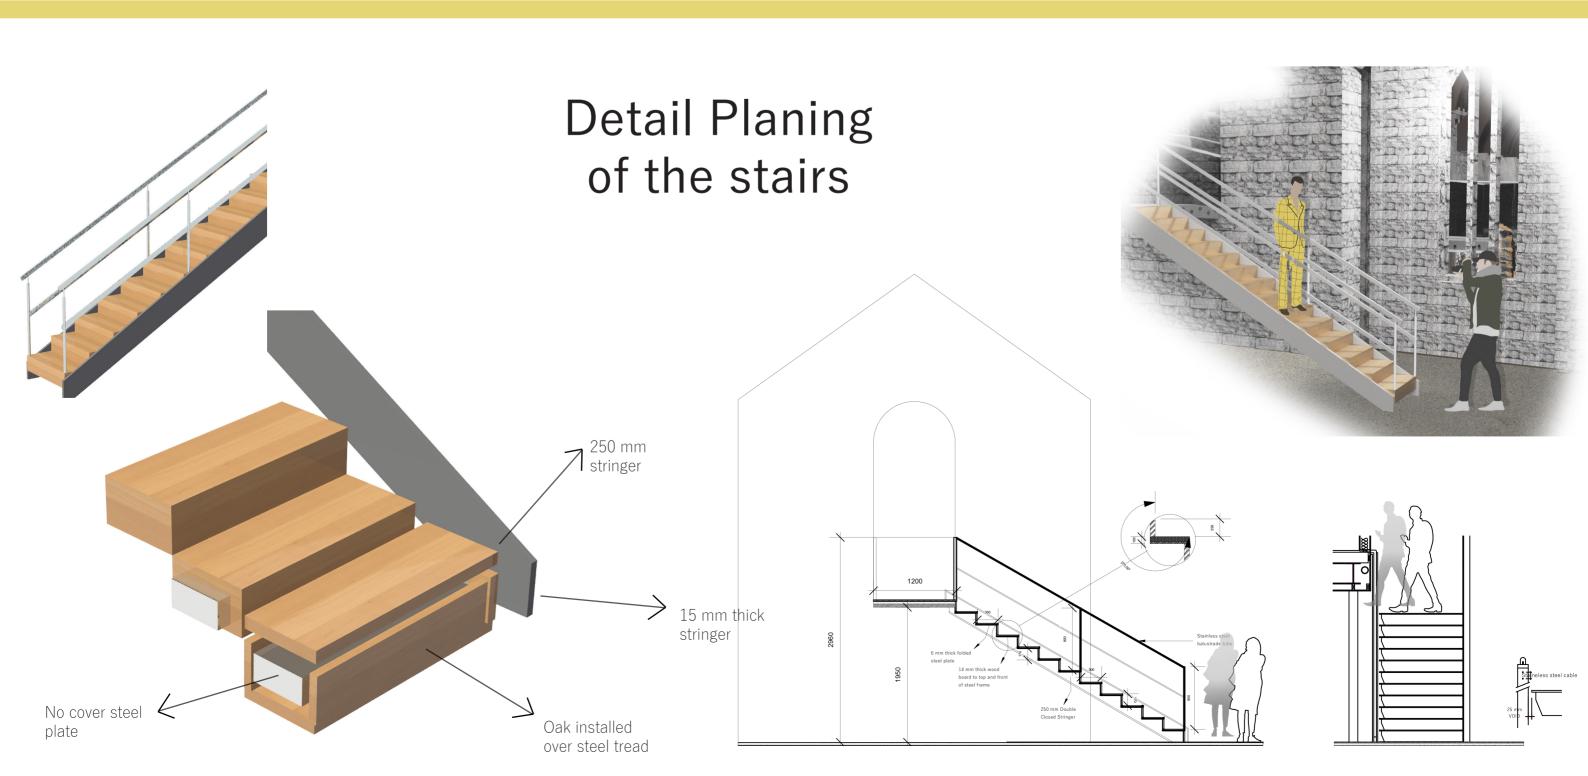

ranted. The blue color symbolizes calm and healing.

**Green-Banded Swallowtail** – the green colour symbolize success, wealth, and prosperity. Because of its colour it can be said that this

butterfly represents the balance between the masculine and feminine nature and brings the message of "don't tread on me".







Purple butterfly – they are the rarest butterflies indeed. It is considered that when you see a purple butterfly that means you will experience a deep connection between yourself and the universe around you.





Pendant versions with cables equipped with millimetric regulation system.

Using IGBT technology.



Recessed luminaire intended for use with monochromatic, RGBW and Tunable White LED light sources with DALI or DMX-RDM control system and 220÷240Vac power supply.