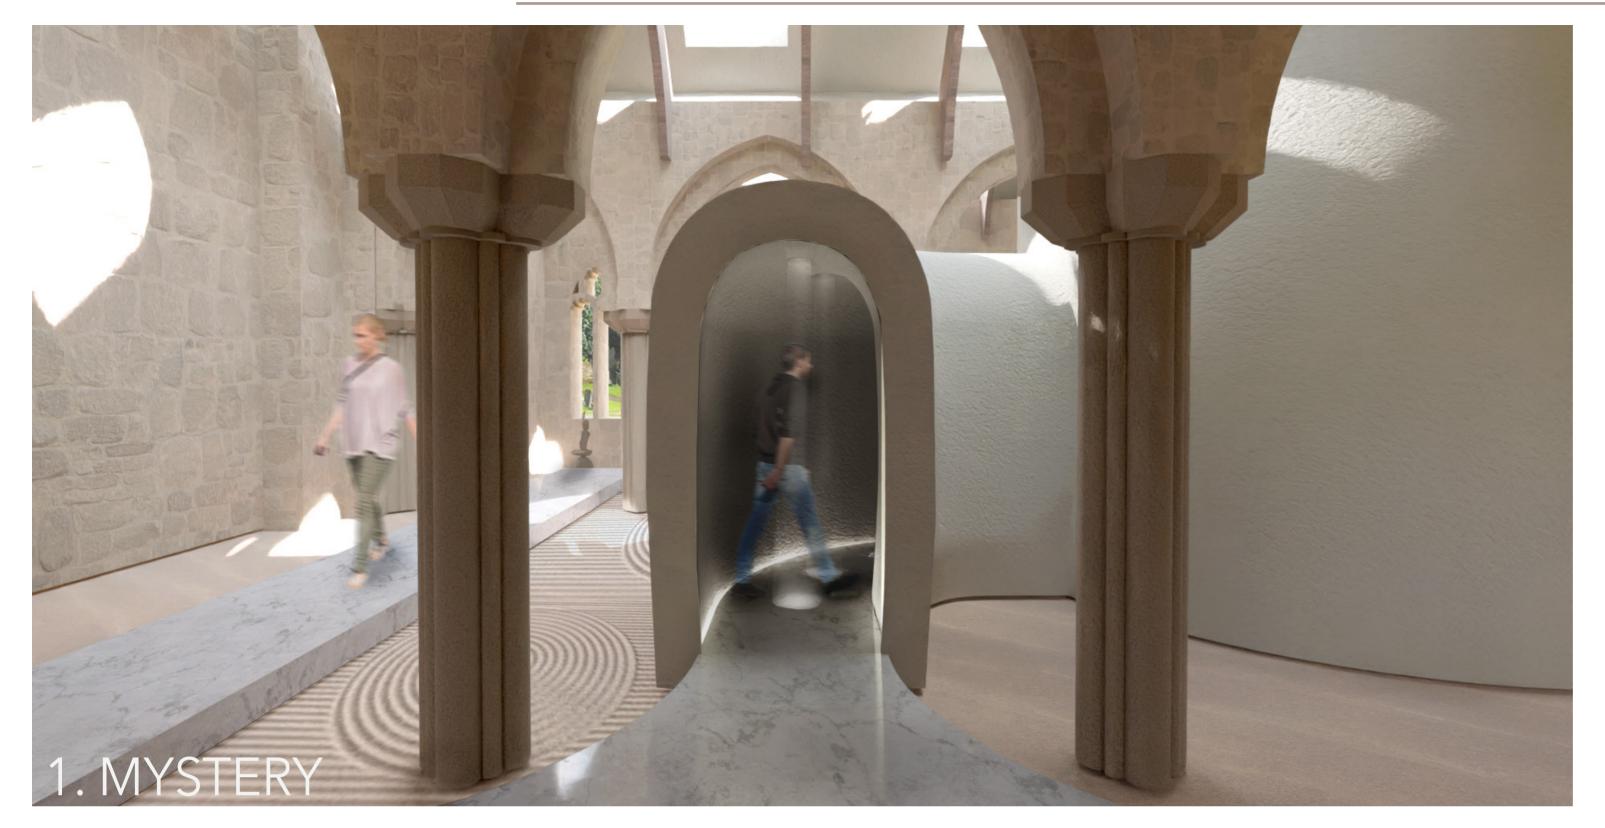

## Inward Journey

Upon entry visitors are invited to remove their shoes. The **smooth cold marble** underfoot begins the **sensory journey.** The darkness of the tunnel and 'Intrigue' space, **removes** the visual sense thus heightening the other senses. Light guides visitors up to the 'Reflection' space visitors are invited to simply relax. The warm low lighting provides a comforting and peaceful atmosphere. These spaces are designed to stimulate the senses and evoke an inner journey.