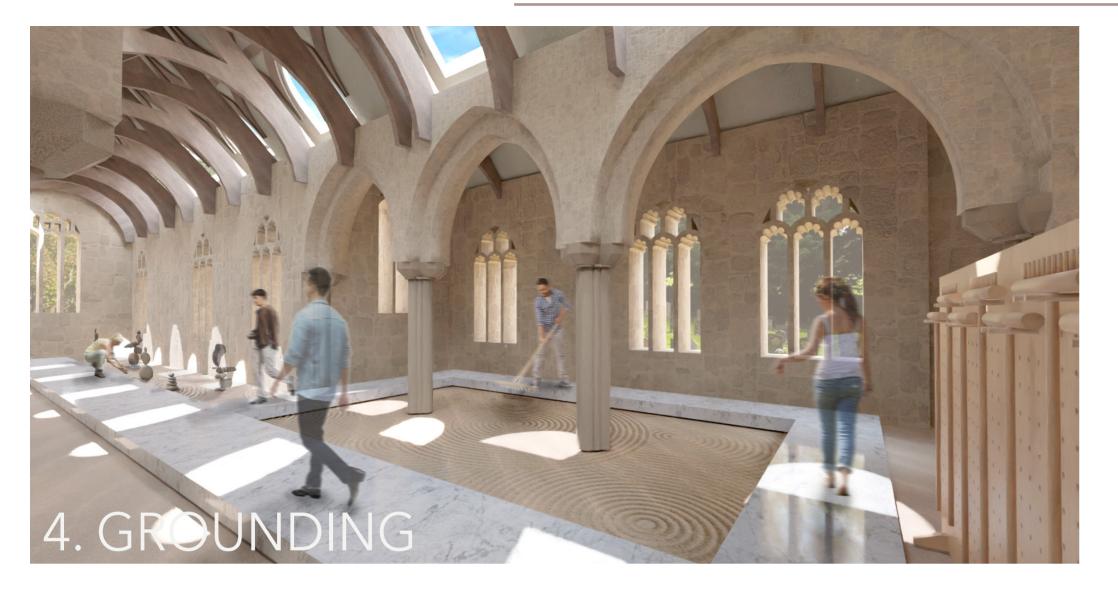

## Uplifting Journey

After exiting the central structure the cold marble path takes the visitors around the north side of the building. The addition of sky lights floods the space with natural light giving a breath of fresh air. Here visitors are invited to participate in zen inconsequential activities such as sand racking and rock balancing.