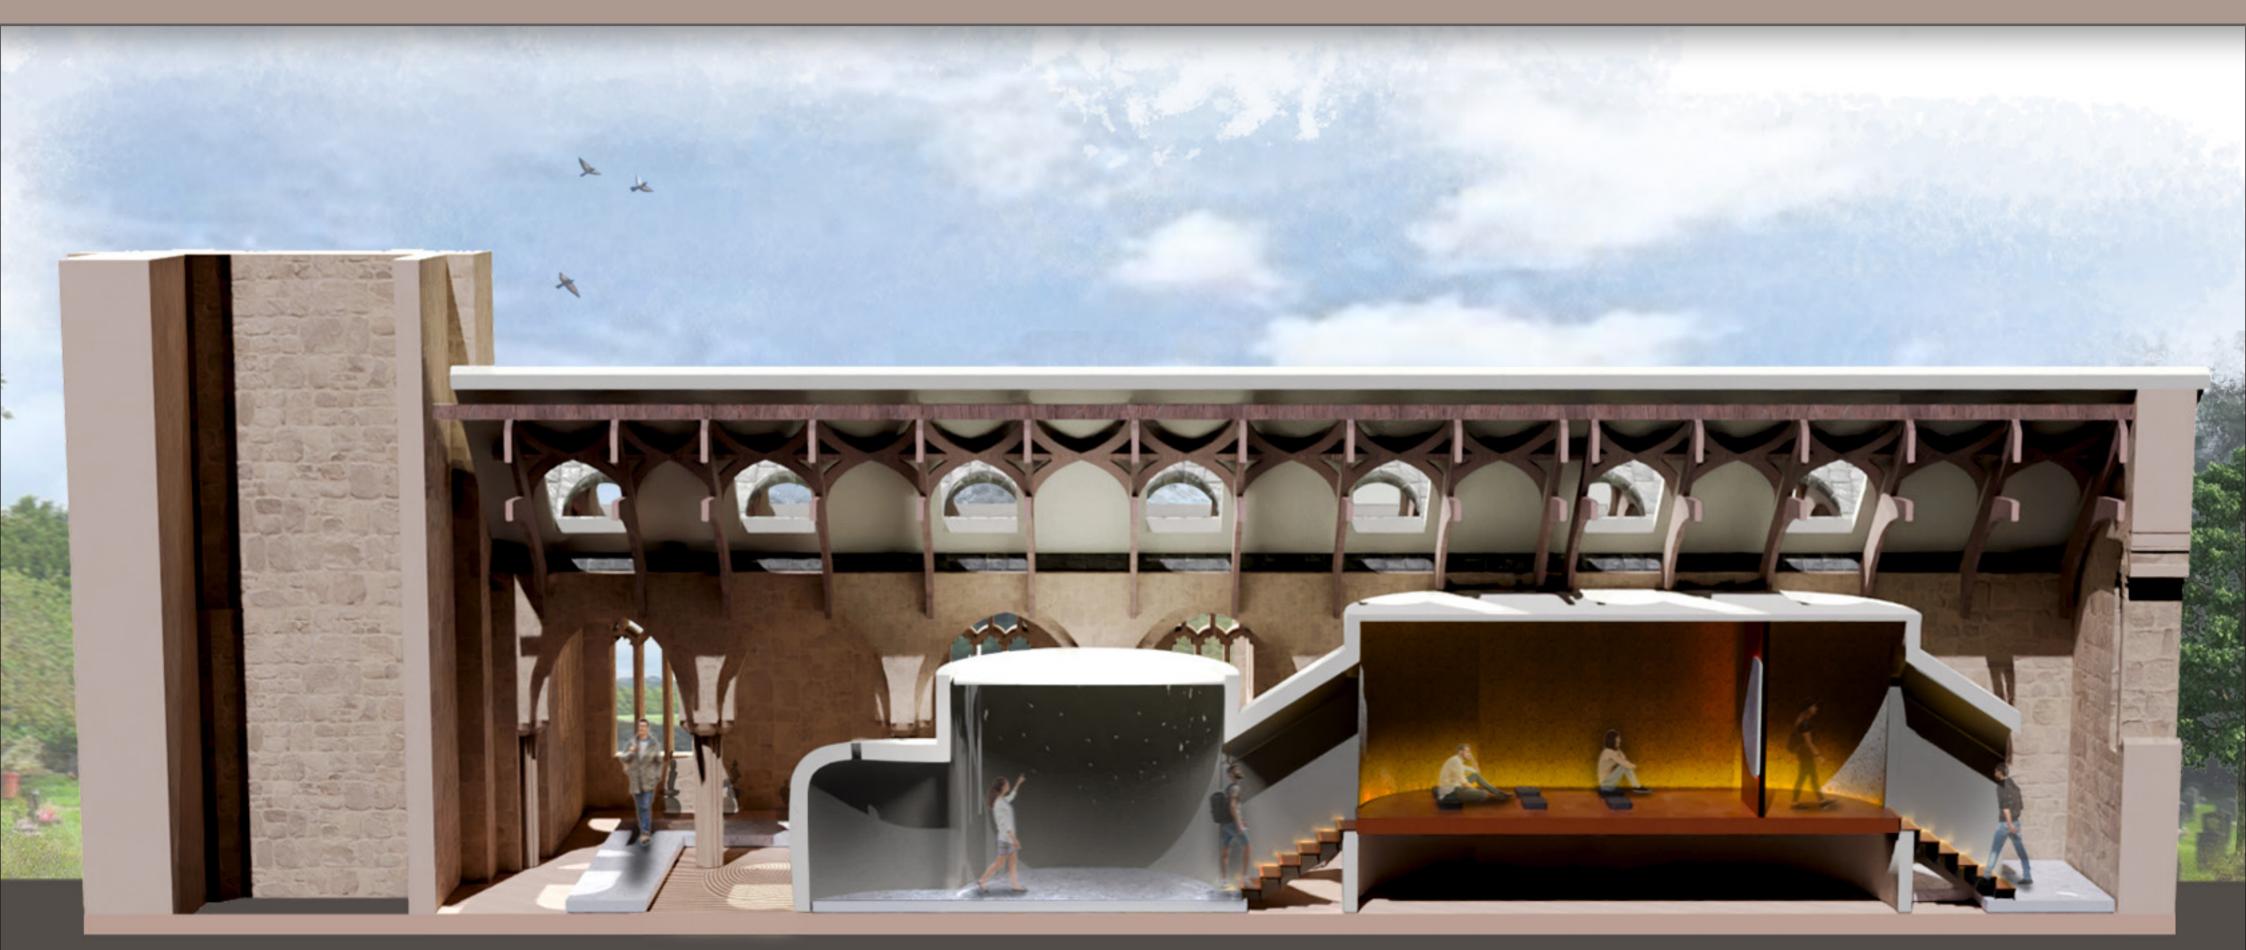

## Inward Journey

Upon entry visitors are invited to remove their shoes. The **smooth cold marble** underfoot begins the **sensory journey.** The darkness of the tunnel and 'Intrigue' space, **removes** the visual sense thus heightening the other senses. Light guides visitors up to the 'Reflection' space visitors are invited to simply relax. The warm low lighting provides a comforting and peaceful atmosphere. These spaces are designed to stimulate the senses and evoke an inner journey.

## Uplifting Journey

After exiting the central structure the cold marble path takes the visitors around the north side of the building. The addition of sky lights floods the space with natural light giving a breath of fresh air. Here visitors are invited to participate in zen inconsequential activities such as sand racking and rock balancing.