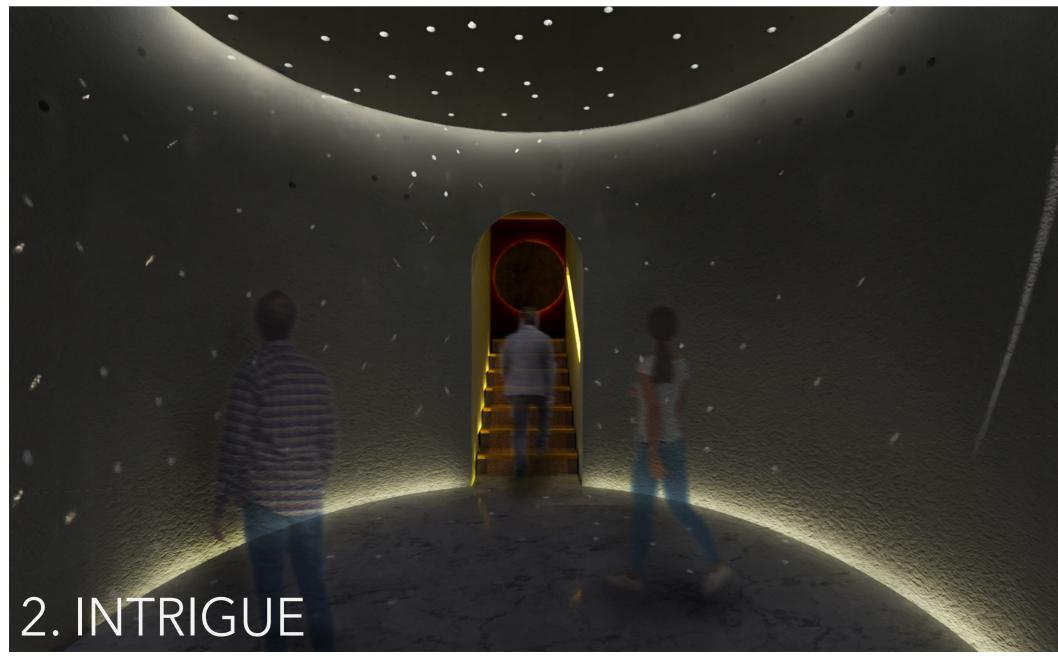

## Inward Journey

Upon entry visitors are invited to remove their shoes. The **smooth cold marble** underfoot begins the **sensory journey.** The darkness of the tunnel and 'Intrigue' space, **removes** the visual sense thus heightening the other senses. Light guides visitors up to the 'Reflection' space visitors are invited to simply relax. The warm low lighting provides a comforting and peaceful atmosphere. These spaces are designed to stimulate the senses and evoke an inner journey.