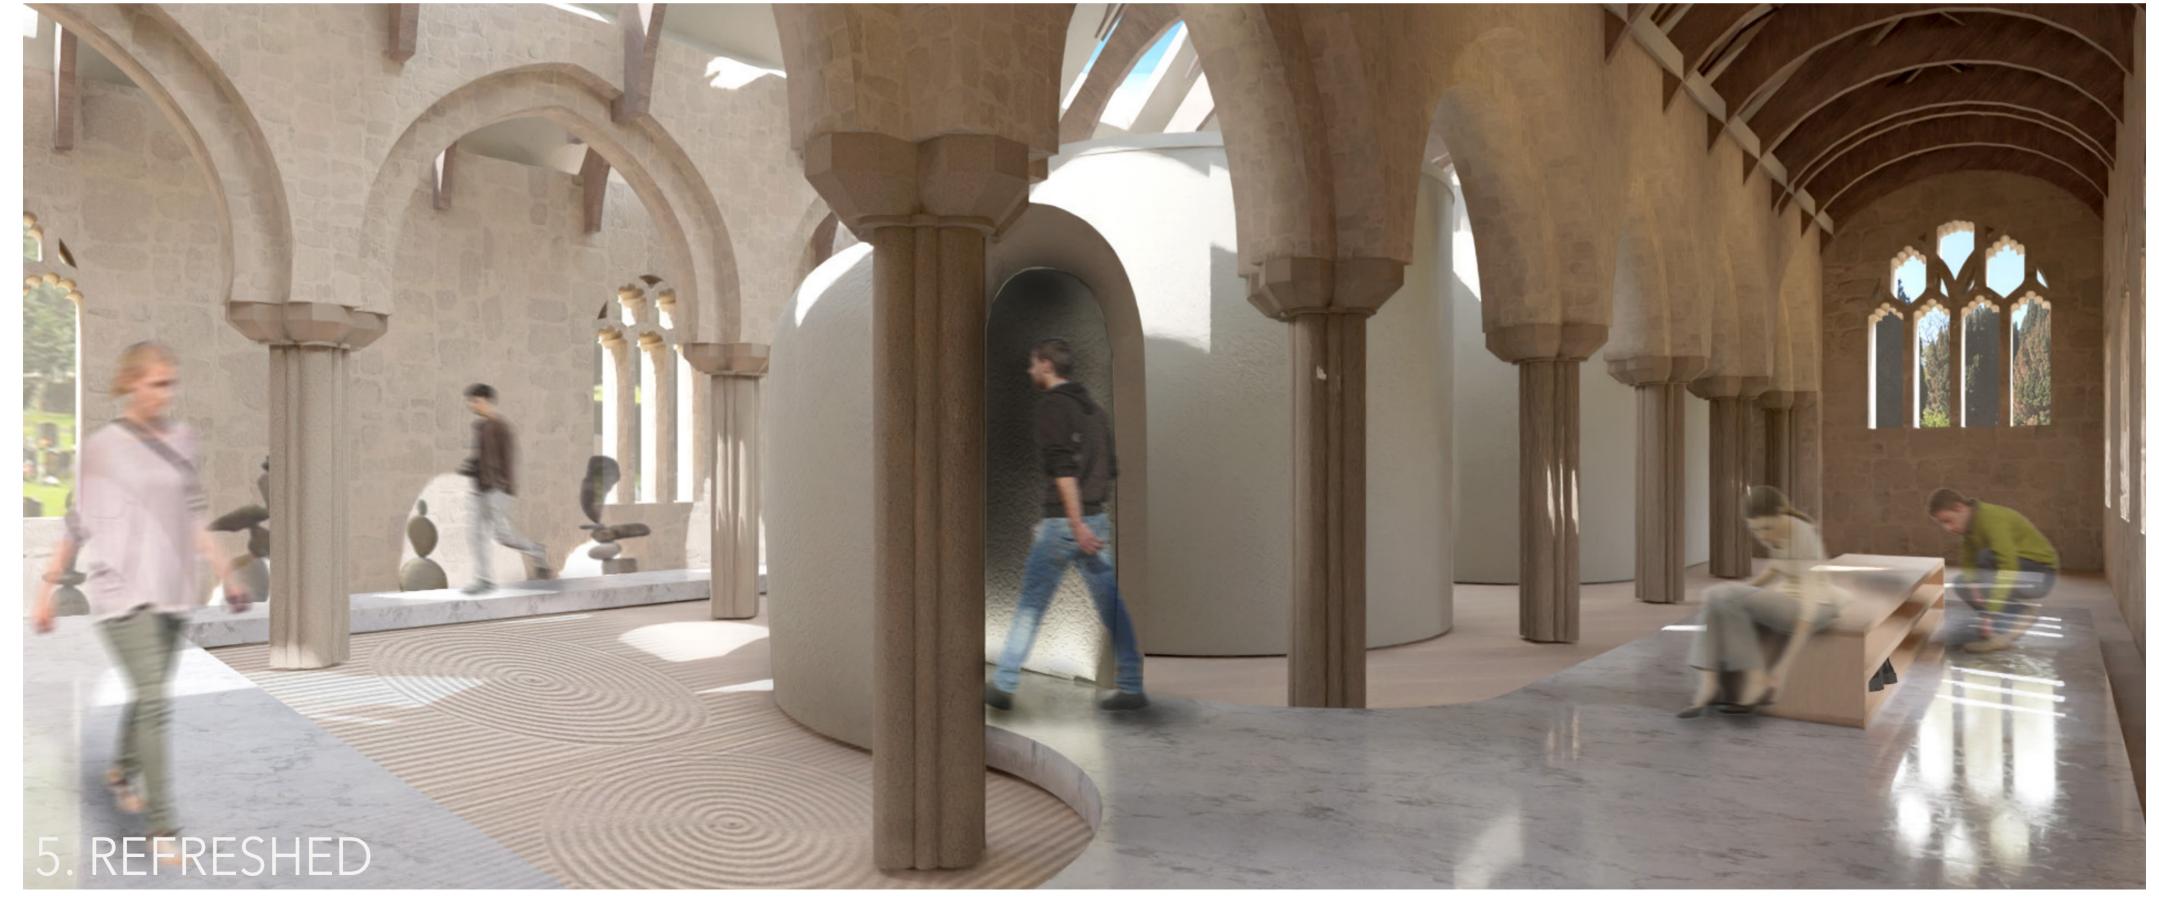

## Uplifting Journey

After exiting the central structure the cold marble path takes the visitors around the north side of the building. The addition of sky lights floods the space with natural light giving a breath of fresh air. Here visitors are invited to participate in zen inconsequential activities such as sand racking and rock balancing.

Coming to the end of the journey visitors are lead back to the entrance of the building. Here they can put their shoes back on and leave the space. Visitors should be **left feeling at peace, relaxed, happy & refreshed.** Ready to continue with their day to day lives.

Visitors will realise the calmness within and feel the happiness that arises.