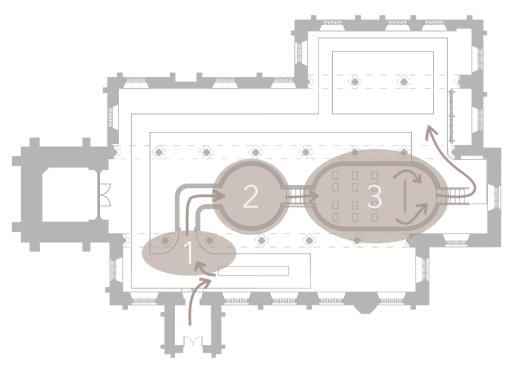

## Inward Journey

Upon entry visitors are invited to remove their shoes. The **smooth cold marble** underfoot begins the **sensory journey.** The darkness of the tunnel and 'Intrigue' space, **removes** the visual sense thus heightening the other senses. Light guides visitors up to the 'Reflection' space visitors are invited to simply relax. The warm low lighting provides a comforting and peaceful atmosphere. These spaces are designed to stimulate the senses and evoke an inner journey.

## Uplifting Journey

After exiting the central structure the cold marble path takes the visitors around the north side of the building. The addition of sky lights floods the space with natural light giving a breath of fresh air. Here visitors are invited to participate in zen inconsequential activities such as sand racking and rock balancing.

Coming to the end of the journey visitors are lead back to the entrance of the building. Here they can put their shoes back on and leave the space. Visitors should be **left feeling at peace, relaxed, happy & refreshed.** Ready to continue with their day to day lives.