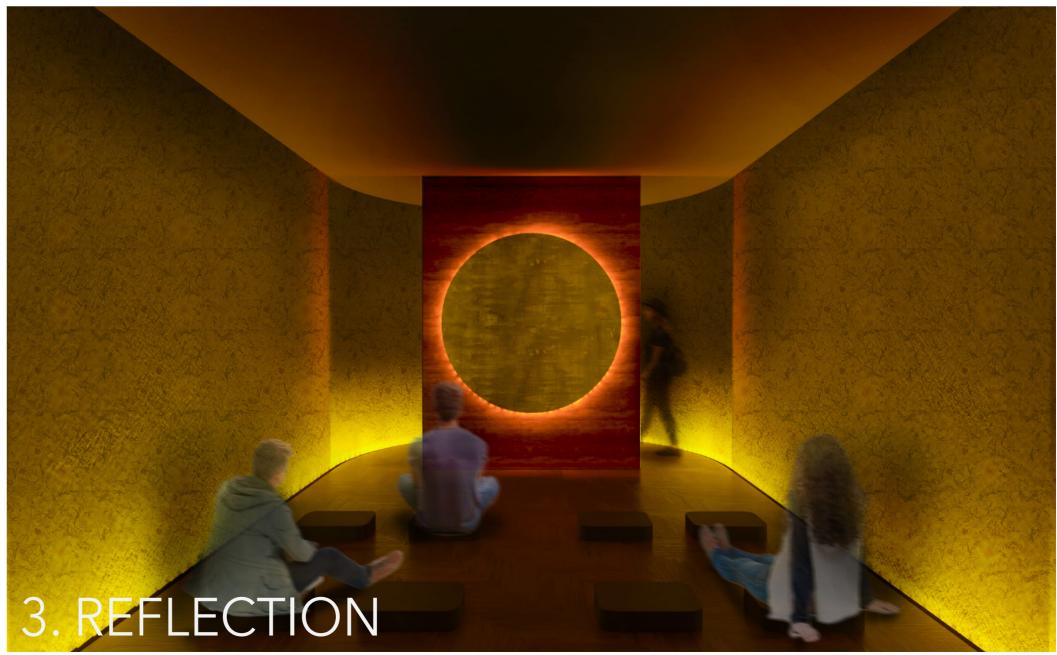

## Inward Journey

Upon entry visitors are invited to remove their shoes. The **smooth cold marble** underfoot begins the **sensory journey.** The darkness of the tunnel and 'Intrigue' space, **removes** the visual sense thus heightening the other senses. Light guides visitors up to the 'Reflection' space visitors are invited to simply relax. The warm low lighting provides a comforting and peaceful atmosphere. These spaces are designed to stimulate the senses and evoke an inner journey.