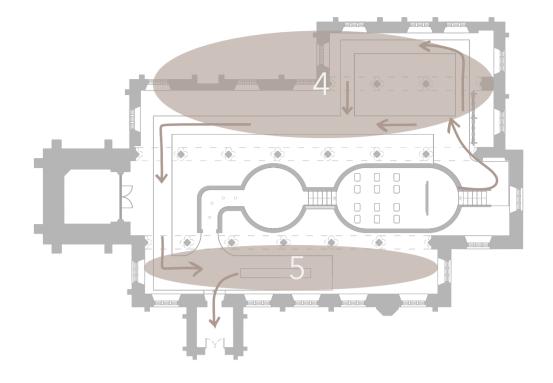

## Inward Journey

Upon entry visitors are invited to remove their shoes. The **smooth cold marble** underfoot begins the **sensory journey.** The darkness of the tunnel and 'Intrigue' space, **removes** the visual sense thus heightening the other senses. Light guides visitors up to the 'Reflection' space visitors are invited to simply relax. The warm low lighting provides a comforting and peaceful atmosphere. These spaces are designed to stimulate the senses and evoke an inner journey.

## Uplifting Journey

After exiting the central structure the cold marble path takes the visitors around the north side of the building. The addition of sky lights floods the space with natural light giving a breath of fresh air. Here visitors are invited to participate in zen inconsequential activities such as sand racking and rock balancing.