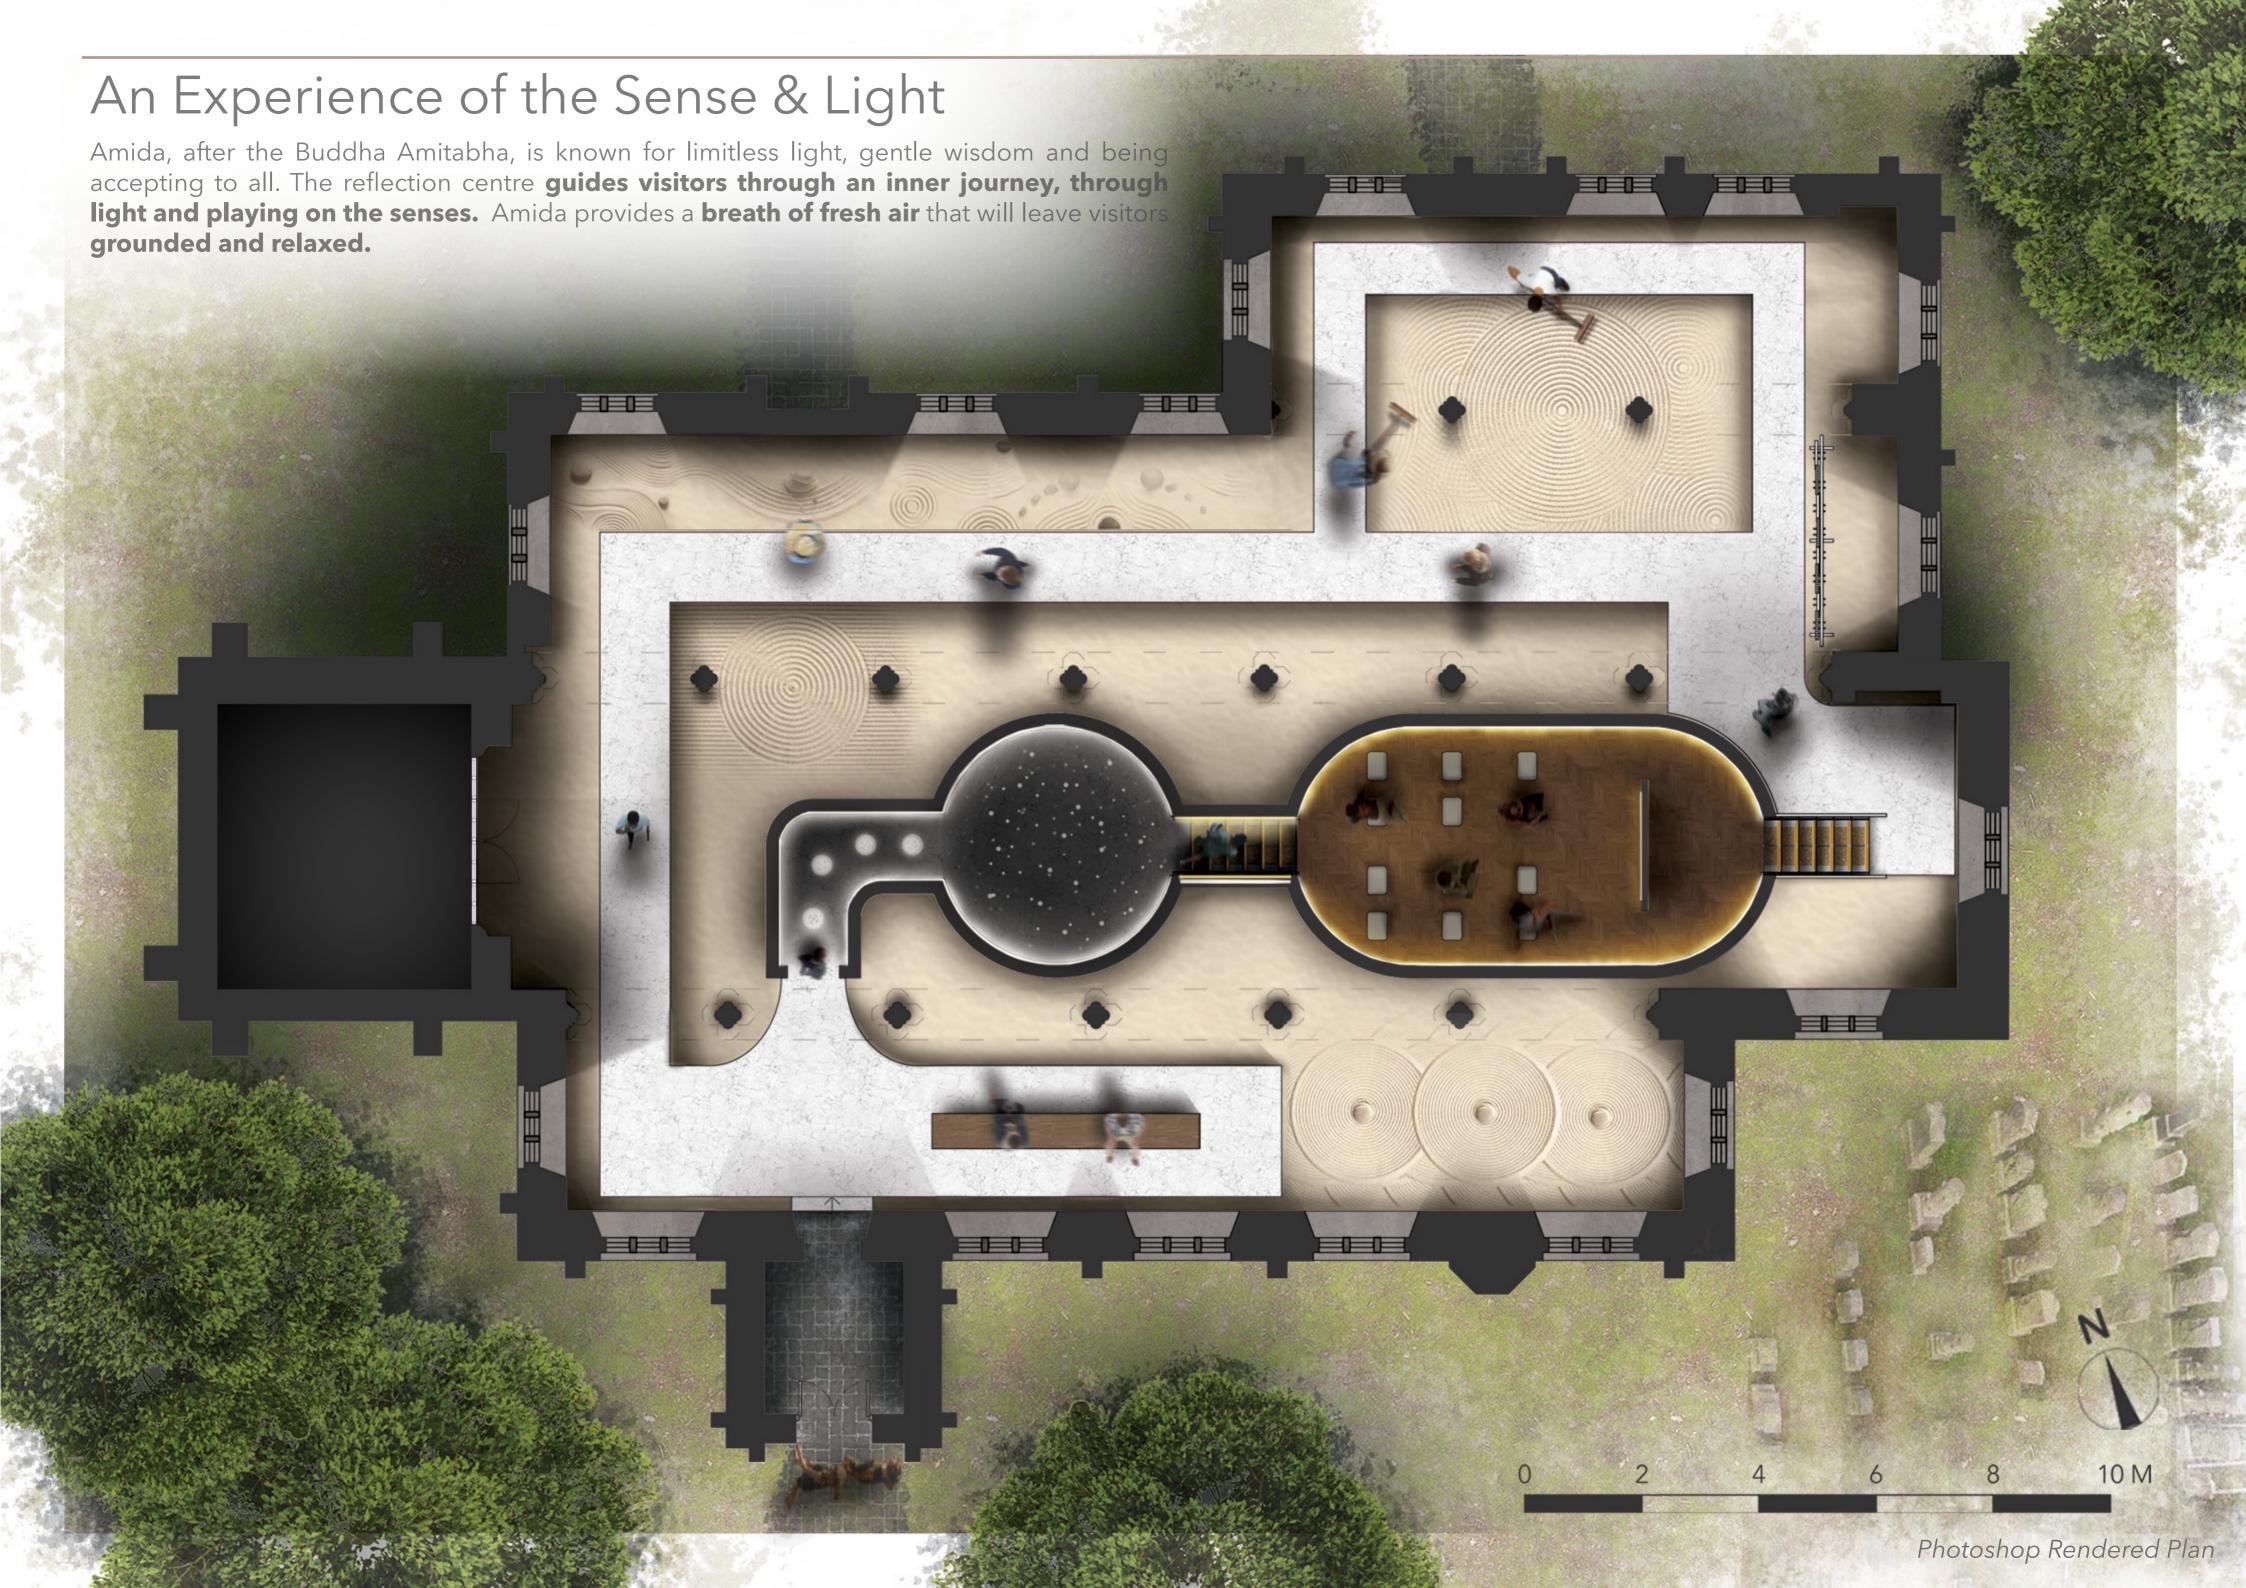

## Inward Journey

Upon entry visitors are invited to remove their shoes. The **smooth cold marble** underfoot begins the **sensory journey.** The darkness of the tunnel and 'Intrigue' space, **removes** the visual sense thus heightening the other senses. Light guides visitors up to the 'Reflection' space visitors are invited to simply relax. The warm low lighting provides a comforting and peaceful atmosphere. These spaces are designed to stimulate the senses and evoke an inner journey.

## Uplifting Journey

After exiting the central structure the cold marble path takes the visitors around the north side of the building. The addition of sky lights floods the space with natural light giving a breath of fresh air. Here visitors are invited to participate in zen inconsequential activities such as sand racking and rock balancing.

Coming to the end of the journey visitors are lead back to the entrance of the building. Here they can put their shoes back on and leave the space. Visitors should be **left feeling at peace, relaxed, happy & refreshed.** Ready to continue with their day to day lives.