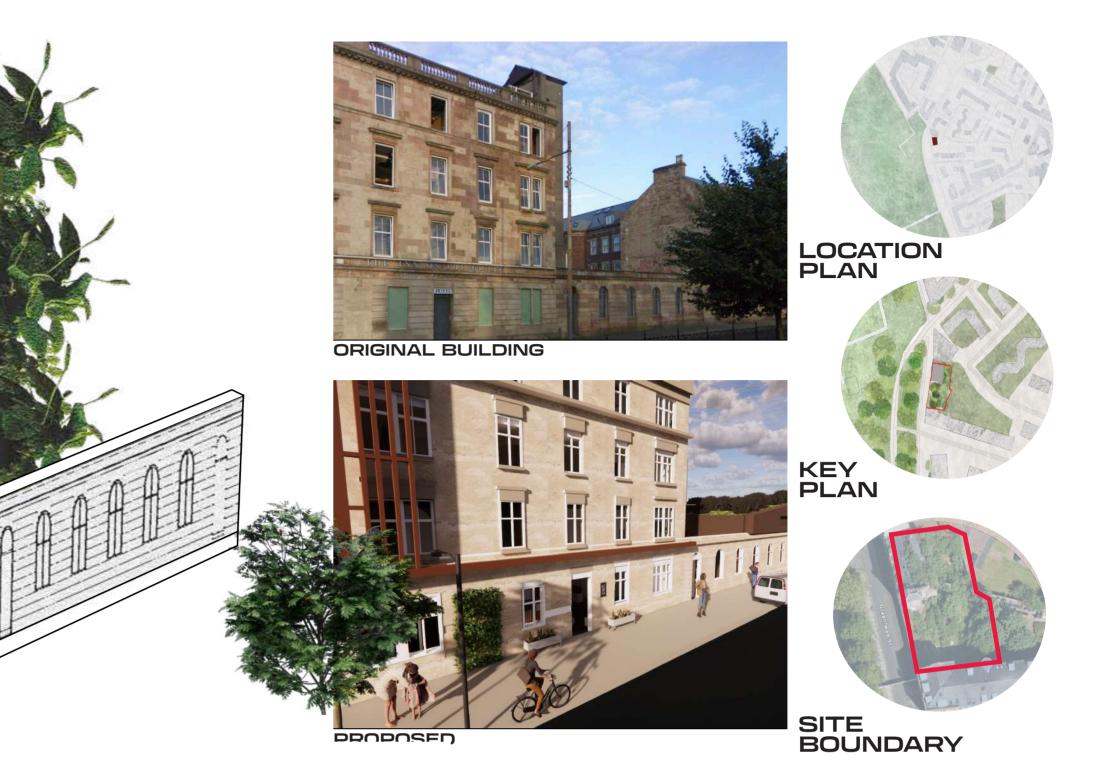

#### JEMMA MURDOCH

The Greenhead Collective is the first communal living based residence in the Glasgow area. A thoughtfully designed residential space that blends modern living with community-centered amenities.

### **25 GREENHEAD STREET** GLASGOW **G40 1ES**

eellective

The inside of this site spans across 6 floors including a basement and attic.

The community has space to live comfortably whilst also being woven together with their neighbours.