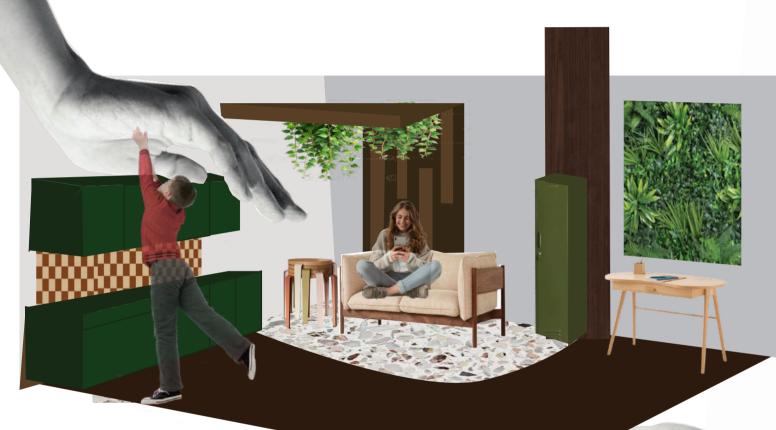

## **GROCERY SPACE**

In the attic of the Greenhead Collective there is a gym area equipped with a locker and shower room,

machine area, yoga suite and weighted area.

The goal is to allow the residents to

maintain healthy lifestyles and skips the hassle of going far for another gym space.

MATERIALITY