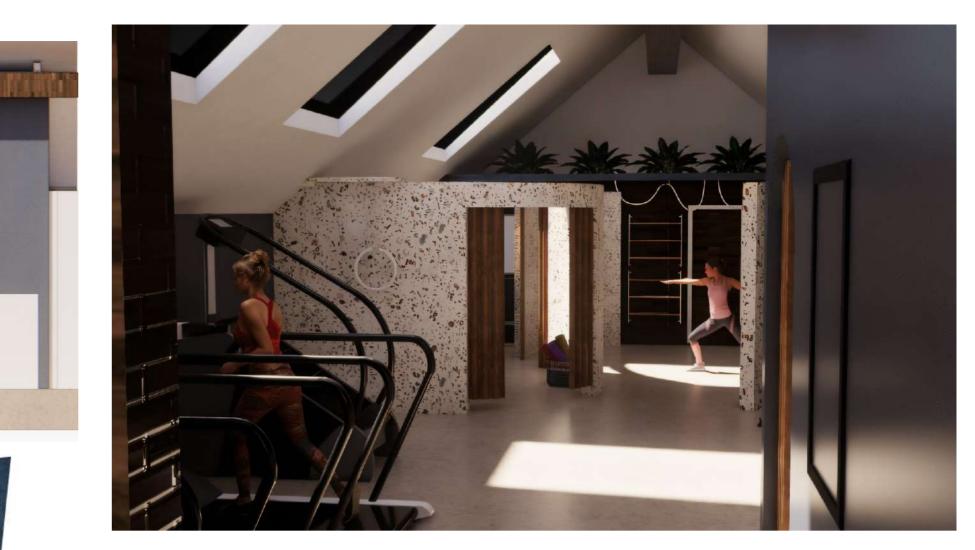

## **GROCERY SPACE**

In the attic of the Greenhead Collective there is a gym area equipped with a locker and shower room,

machine area, yoga suite and weighted area.

The goal is to allow the residents to

maintain healthy lifestyles and skips the hassle of going far for another gym space.

MATERIALITY