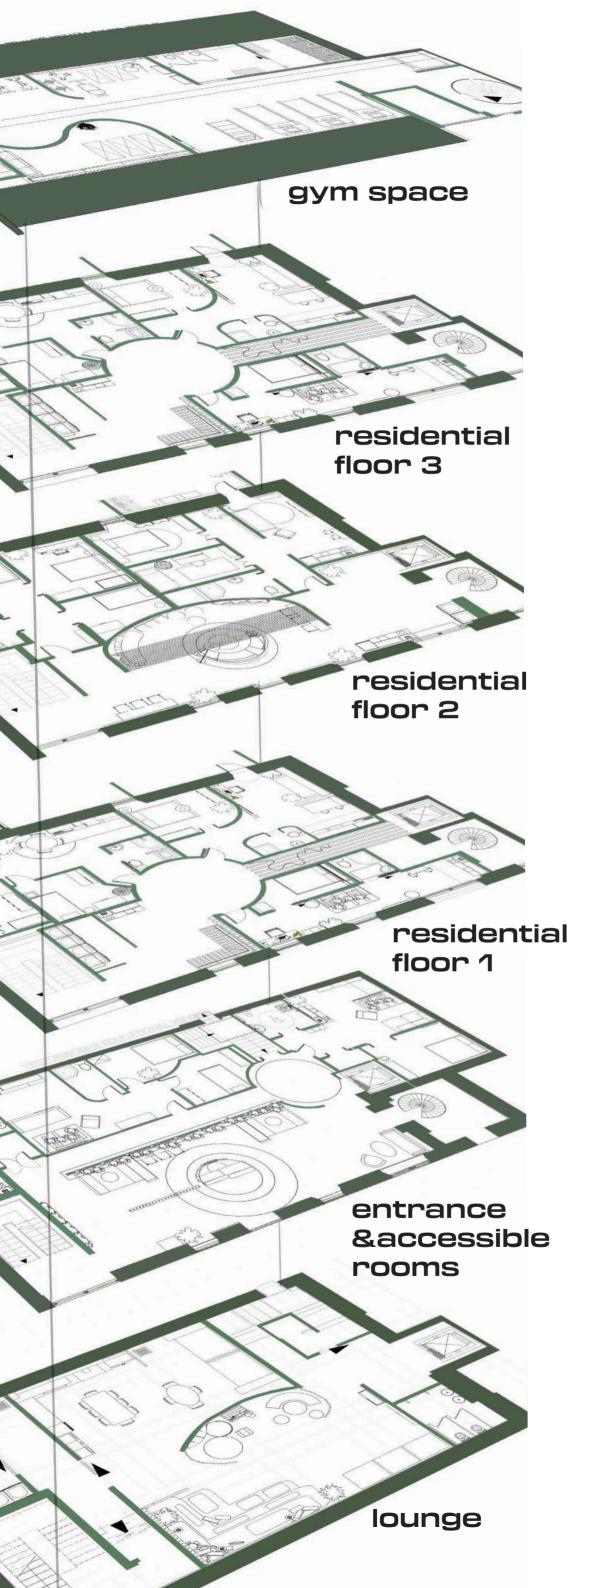

### **25 GREENHEAD STREET** GLASGOW **G40 1ES**

eellective

The inside of this site spans across 6 floors including a basement and attic.

The community has space to live comfortably whilst also being woven together with their neighbours.

Each floor is built with the residents in mind to ensure they feel comfortable and safe in their home.

Each floor offers connection and privacy.

## **COMMUNITY SPACES**

At the Greenhead Collective we have a variety of units available for long and short term rent.

2 studio units

3 single bed units

5 double bed units

1 accessible modified unit

Each of these units are equipped with basic amenities with some having more private amenities and those that are more communal.

## **GROCERY SPACE**

In the attic of the Greenhead Collective there is a gym area equipped with a locker and shower room,

machine area, yoga suite and weighted area.

The goal is to allow the residents to