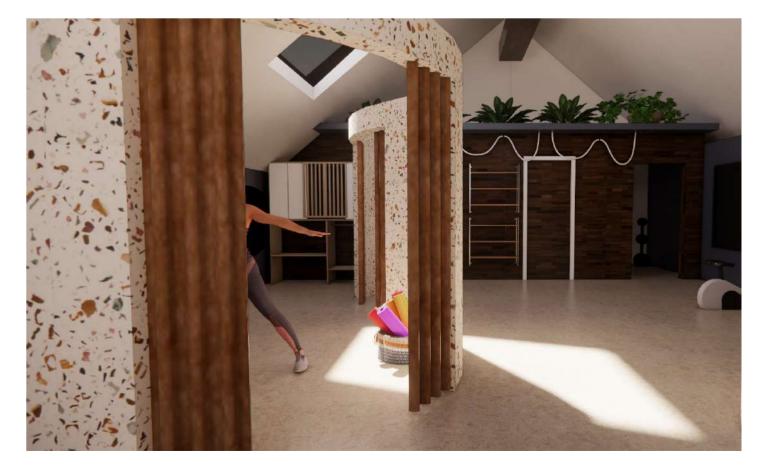

## **GROCERY SPACE**

In the attic of the Greenhead Collective there is a gym area equipped with a locker and shower room,

machine area, yoga suite and weighted area.

The goal is to allow the residents to

maintain healthy lifestyles and skips the hassle of going far for another gym space.

MATERIALITY