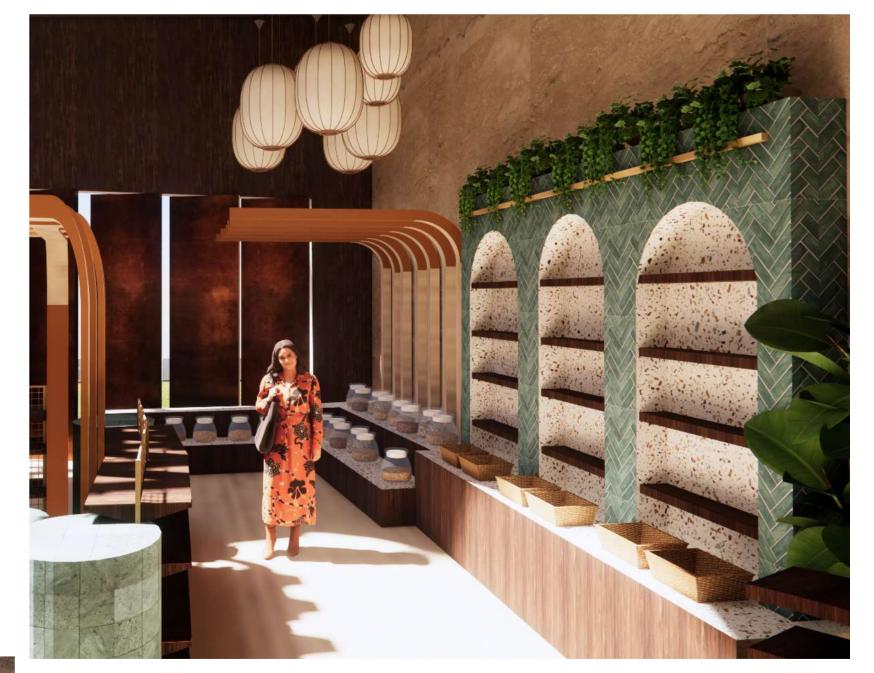

## **GROCERY SPACE**

In the attic of the Greenhead Collective there is a gym area equipped with a locker and shower room,

machine area, yoga suite and weighted area.

The goal is to allow the residents to

The Greenhead Collection solves this and makes grocery shopping easy.

SPECIFICATION

MATERIALITY

Parker Chevron tiles

Stone Superstore Venezia Bianco Tiles

Farrow&Ball Desert Khaki

Foresso Bianco London plane