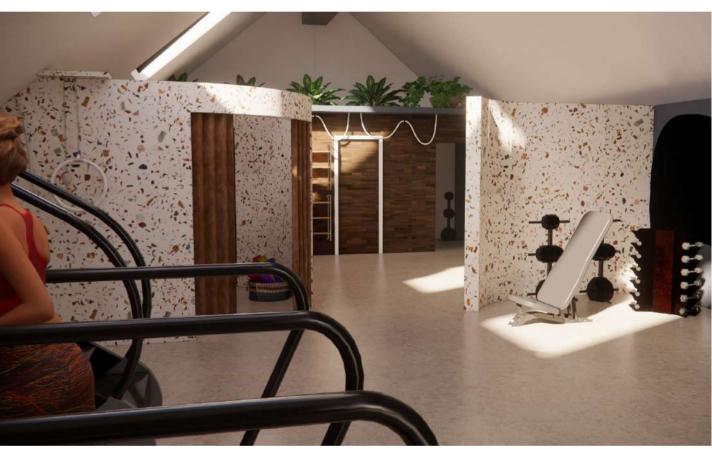

## **GROCERY SPACE**

In the attic of the Greenhead Collective there is a gym area equipped with a locker and shower room,

machine area, yoga suite and weighted area.

The goal is to allow the residents to

maintain healthy lifestyles and skips the hassle of going far for another gym space.

MATERIALITY