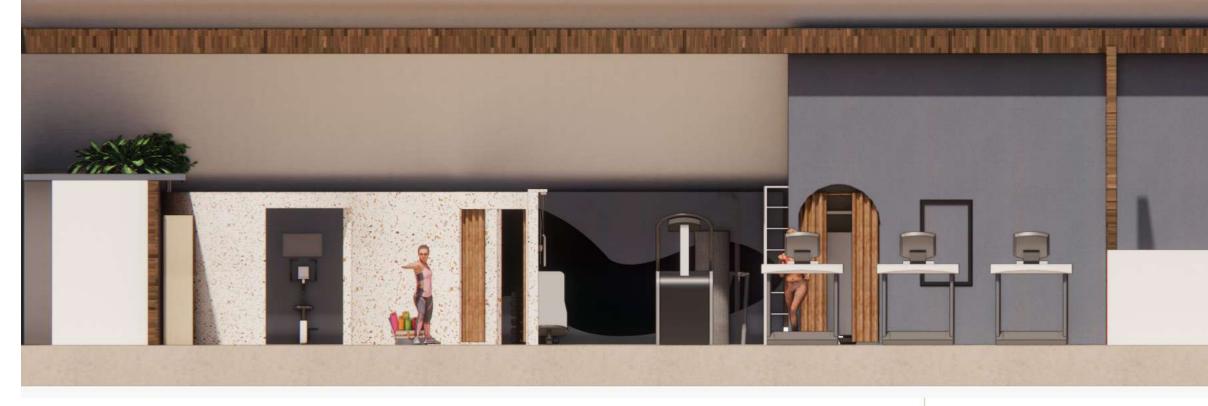

## **GROCERY SPACE**

In the attic of the Greenhead Collective there is a gym area equipped with a locker and shower room,

machine area, yoga suite and weighted area.

The goal is to allow the residents to

maintain healthy lifestyles and skips the hassle of going far for another gym space.

MATERIALITY