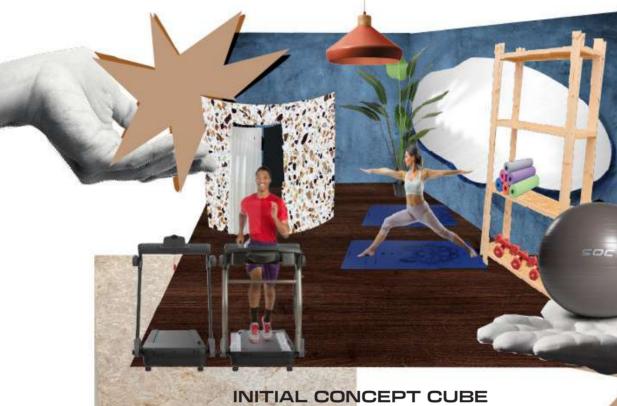

This type of residence rethinks typical apartment housing as it has a focus on community and evolution with its tenants.

INITIAL CONCEPT CUBE

## **GROCERY SPACE**

In the attic of the Greenhead Collective there is a gym area equipped with a locker and shower room,

machine area, yoga suite and weighted area.

The goal is to allow the residents to

maintain healthy lifestyles and skips the hassle of going far for another gym space.

MATERIALITY