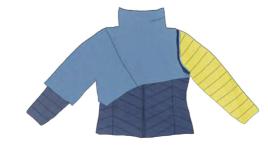

A felxible Jacket for Patagonia.

Customers can buy seperate components of the jacket according to their needs. This allows the user to create their very own combination of the jacket with the possibility of adding patches and switching up seperate elements in different colours.

The customer can swap different elements with friends or at the Patagonia Store.

Jacket elements

## jacket variations

Gilet

Gilet

Sleeves

Small gilet

Gilet Scarv / Jacket extender

Gilet Sleeves

Gilet Sleeves Jacket extender

Gilet Sleeves

Gilet Sleeves Small gilet

Gilet

Sleeves Small gilet

Snod

Sleeves Snod