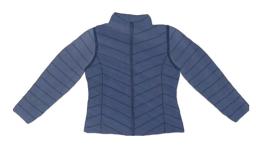

A felxible Jacket for Patagonia.

Customers can buy seperate components of the jacket according to their needs. This allows the user to create their very own combination of the jacket with the possibility of adding patches and switching up seperate elements in different colours.

The customer can swap different elements with friends or at the Patagonia Store.

Jacket elements