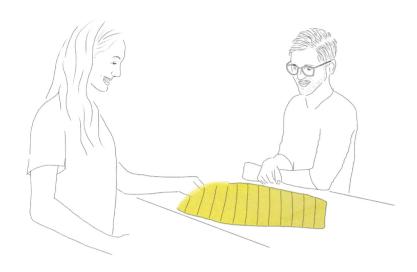

A felxible Jacket for Patagonia.

Customers can buy seperate components of the jacket according to their needs. This allows the user to create their very own combination of the jacket with the possibility of adding patches and switching up seperate elements in different colours.

The customer can swap different elements with friends or at the Patagonia Store.

Jacket elements