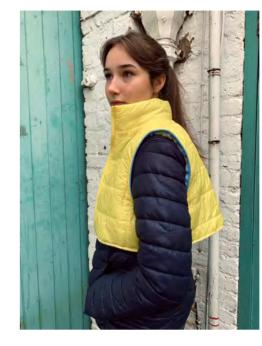

A felxible Jacket for Patagonia.

Customers can buy seperate components of the jacket according to their needs. This allows the user to create their very own combination of the jacket with the possibility of adding patches and switching up seperate elements in different colours.

The customer can swap different elements with friends or at the Patagonia Store.

Jacket elements

## jacket variations

Gilet

Gilet

Sleeves

Small gilet

Gilet Scarv / Jacket extender

Gilet Sleeves

Gilet Sleeves Jacket extender

Gilet Sleeves

Gilet Sleeves Small gilet

Gilet

Sleeves Small gilet

Snod

Sleeves Snod