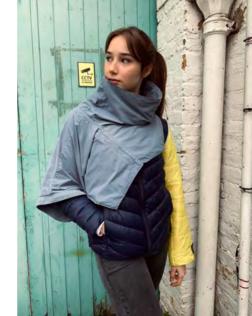

A felxible Jacket for Patagonia.

Customers can buy seperate components of the jacket according to their needs. This allows the user to create their very own combination of the jacket with the possibility of adding patches and switching up seperate elements in different colours.

The customer can swap different elements with friends or at the Patagonia Store.

Jacket elements

## jacket variations

Gilet

Gilet

Sleeves

Small gilet

Gilet Scarv / Jacket extender

Gilet Sleeves

Gilet Sleeves Jacket extender

Gilet Sleeves

Gilet Sleeves Small gilet

Gilet

Sleeves Small gilet

Snod

Sleeves Snod