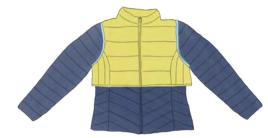

## jacket variations

Gilet

Gilet

Sleeves

Small gilet

Gilet Scarv / Jacket extender

Gilet Sleeves

Gilet Sleeves Jacket extender

Gilet Sleeves

Gilet Sleeves Small gilet

Gilet

Sleeves Small gilet

Snod

Sleeves Snod