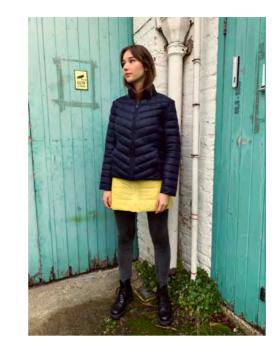

A felxible Jacket for Patagonia.

Customers can buy seperate components of the jacket according to their needs. This allows the user to create their very own combination of the jacket with the possibility of adding patches and switching up seperate elements in different colours.

The customer can swap different elements with friends or at the Patagonia Store.

Jacket elements

## jacket variations

Gilet

Gilet

Sleeves

Small gilet

Gilet Scarv / Jacket extender

Gilet Sleeves

Gilet Sleeves Jacket extender