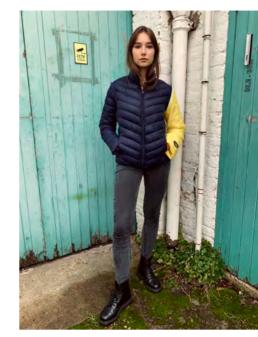

A felxible Jacket for Patagonia.

Customers can buy seperate components of the jacket according to their needs. This allows the user to create their very own combination of the jacket with the possibility of adding patches and switching up seperate elements in different colours.

The customer can swap different elements with friends or at the Patagonia Store.

Jacket elements

## jacket variations

Gilet

Gilet

Sleeves

Small gilet

Gilet Scarv / Jacket extender

Gilet Sleeves

Gilet Sleeves Jacket extender