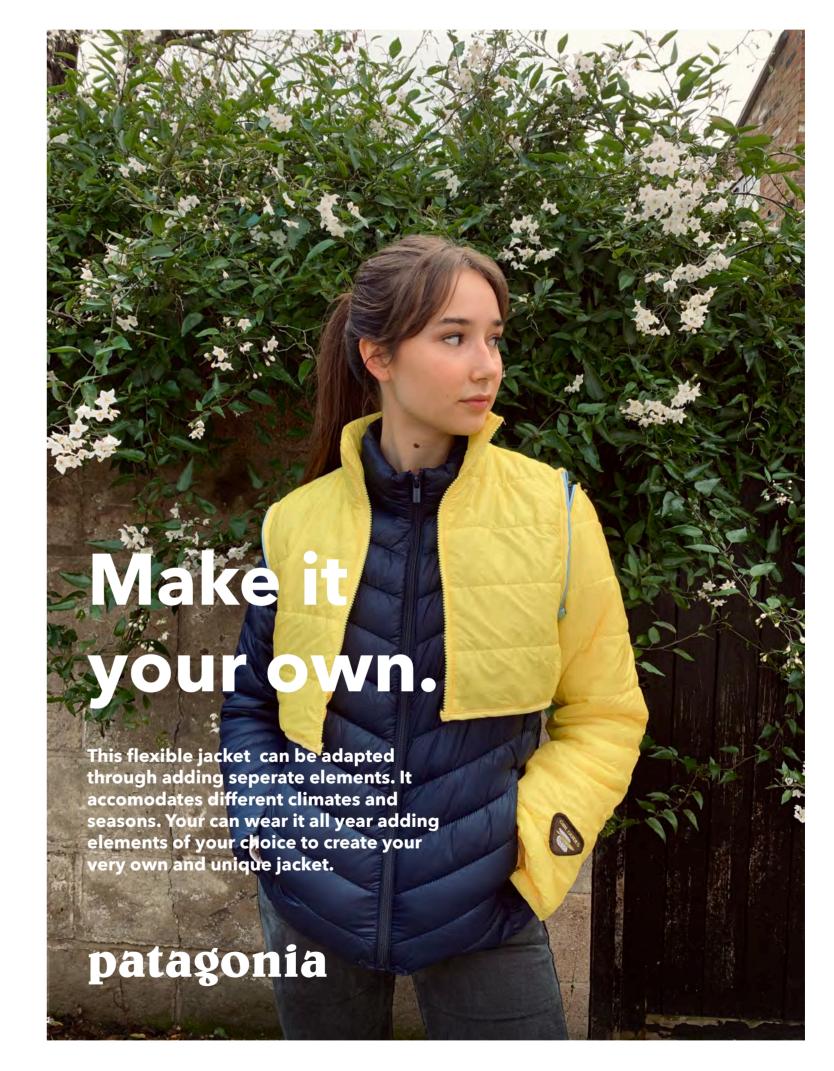

A felxible Jacket for Patagonia.

Customers can buy seperate components of the jacket according to their needs. This allows the user to create their very own combination of the jacket with the possibility of adding patches and switching up seperate elements in different colours.

The customer can swap different elements with friends or at the Patagonia Store.

Jacket elements

## jacket variations

Gilet

Gilet

Sleeves

Small gilet

Gilet Scarv / Jacket extender

Gilet Sleeves

Gilet Sleeves Jacket extender