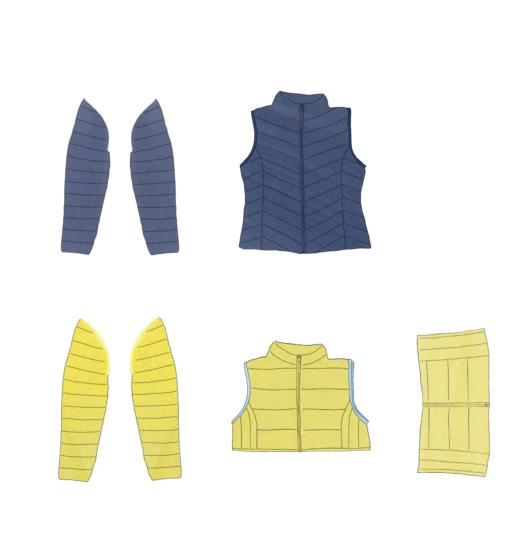

## jacket variations

Gilet

Gilet

Sleeves

Small gilet

Gilet Scarv / Jacket extender

Gilet Sleeves

Gilet Sleeves Jacket extender

Gilet Sleeves

Gilet Sleeves Small gilet

Gilet

Sleeves Small gilet

Snod

Sleeves Snod