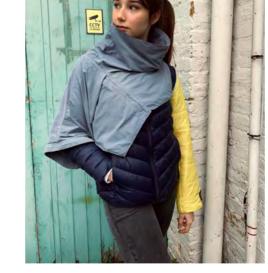

A felxible Jacket for Patagonia.

Customers can buy seperate components of the jacket according to their needs. This allows the user to create their very own combination of the jacket with the possibility of adding patches and switching up seperate elements in different colours.

The customer can swap different elements with friends or at the Patagonia Store.

Jacket elements