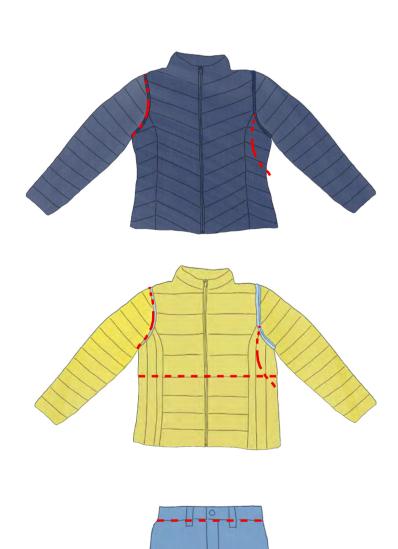

## jacket variations

Gilet

Gilet

Sleeves

Small gilet

Gilet Scarv / Jacket extender

Gilet Sleeves

Gilet Sleeves Jacket extender

Gilet Sleeves

Gilet Sleeves Small gilet

Gilet

Sleeves Small gilet

Snod

Sleeves Snod