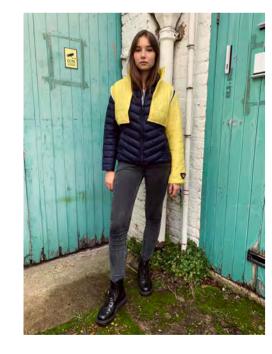

A felxible Jacket for Patagonia.

Customers can buy seperate components of the jacket according to their needs. This allows the user to create their very own combination of the jacket with the possibility of adding patches and switching up seperate elements in different colours.

The customer can swap different elements with friends or at the Patagonia Store.

Jacket elements

## jacket variations

Gilet

Gilet

Sleeves

Small gilet

Gilet Scarv / Jacket extender

Gilet Sleeves

Gilet Sleeves Jacket extender