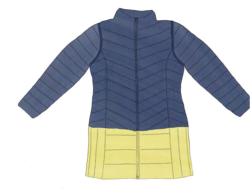

## jacket variations

Gilet

Gilet

Sleeves

Small gilet

Gilet Scarv / Jacket extender

Gilet Sleeves

Gilet Sleeves Jacket extender

Gilet Sleeves

Gilet Sleeves Small gilet

Gilet

Sleeves Small gilet

Snod

Sleeves Snod