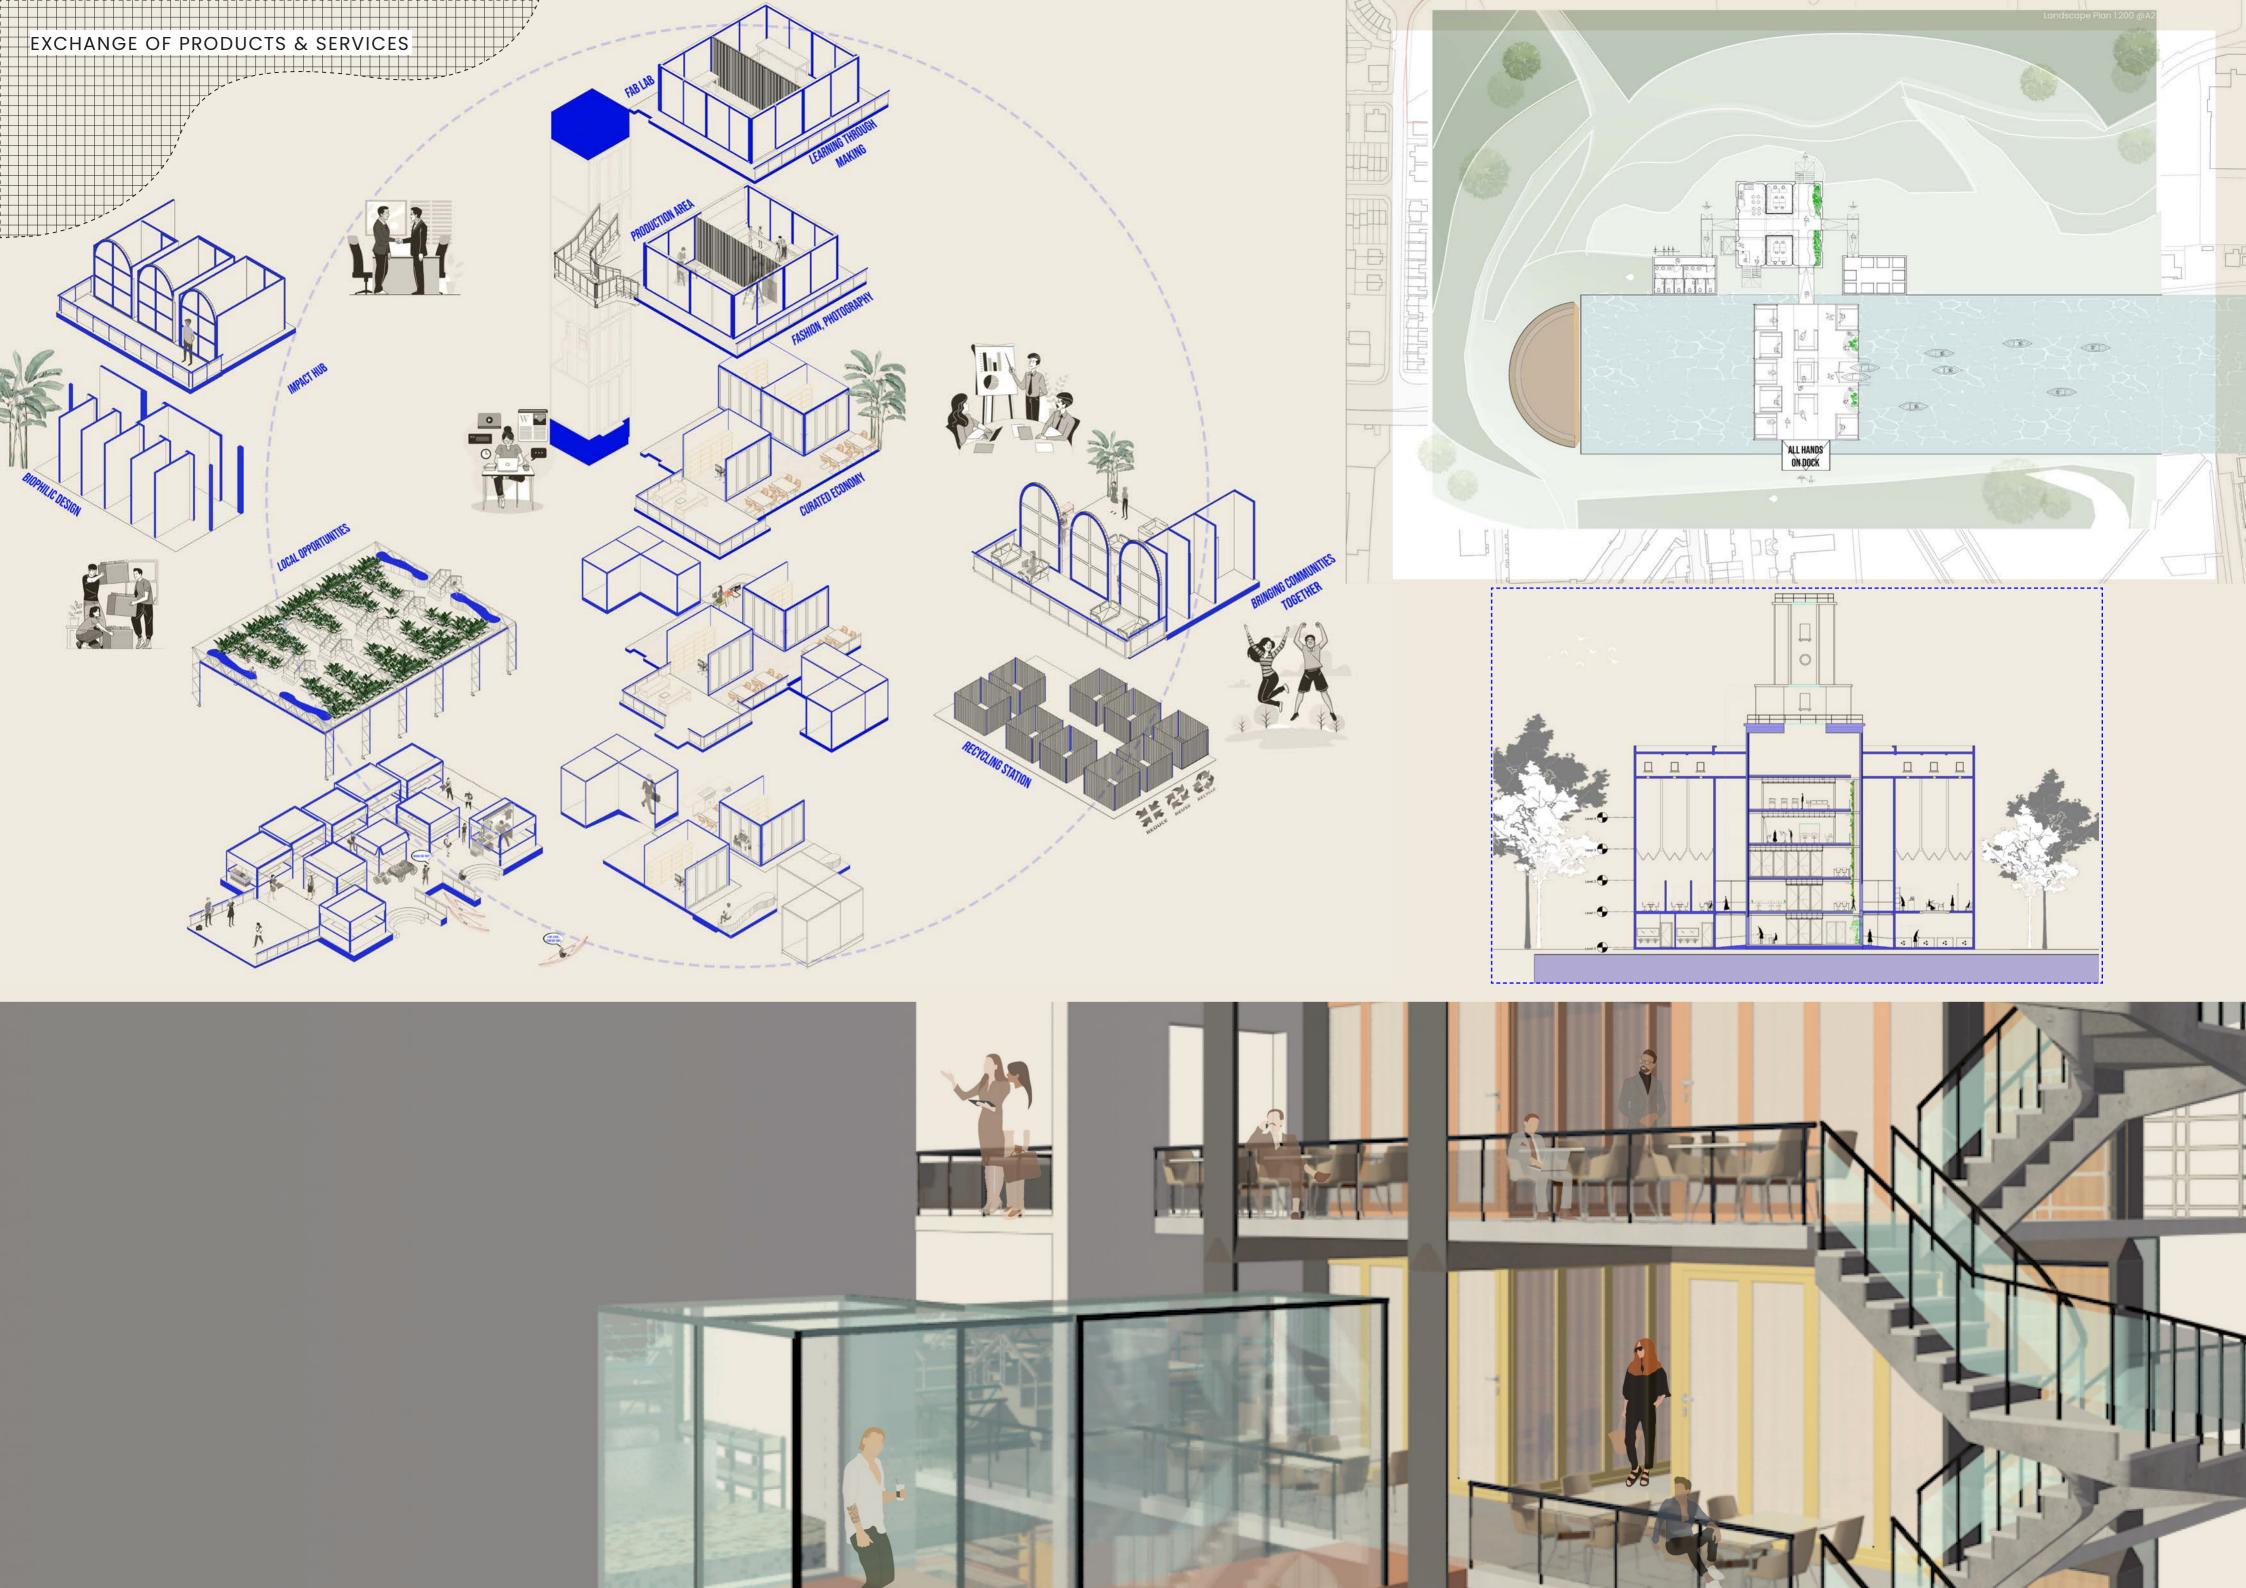

The scheme proposes an 'inside out' concept which is a holistic approach to integrating the built environment with the natural environment. Interior spaces can be made to suit our human nature and connect with the world outside; capturing views, daylight, solar heat gain in the winter and natural ventilation for cooling.

Furthermore, space is distinctively divided into public and private zones with designated gathering zones around in the form of balconies. The space is well equipped for disabled people as well. The T-shaped ramp starts from the market and ends in the café and office space. The interior circulates you as you go.