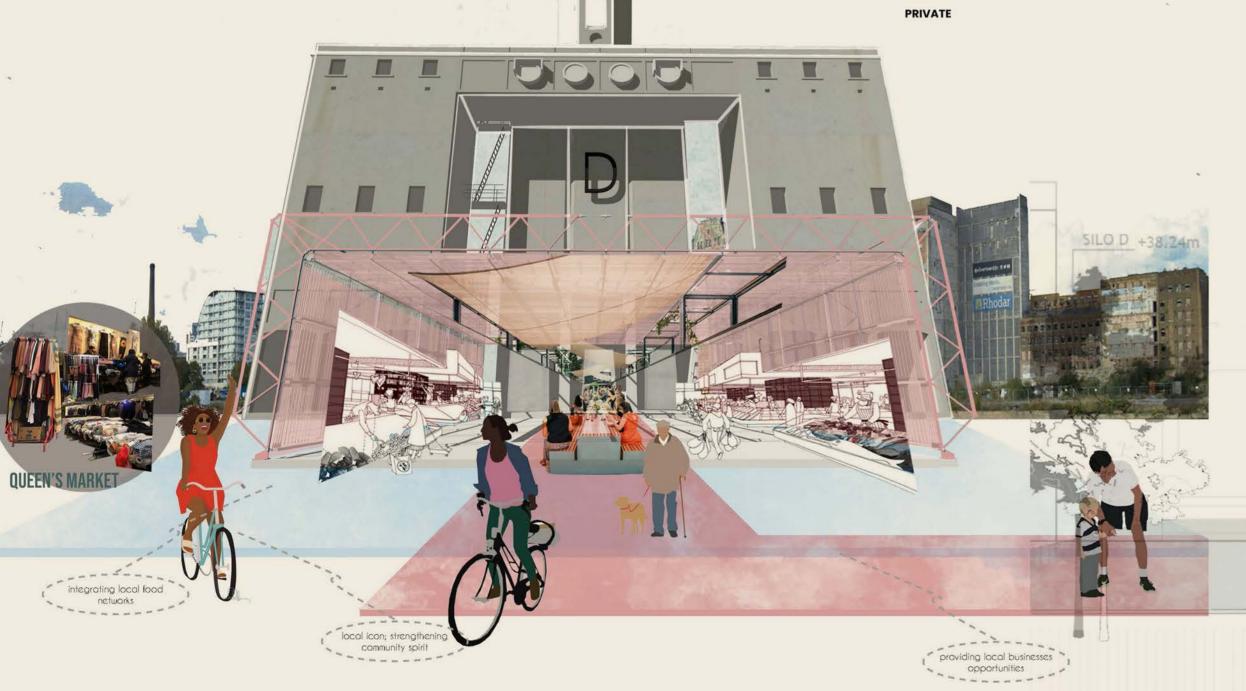

Hopkins' abandoned the post-war architecture style Patera building acts as an umbrella to the floating market which makes it a strong and stable structure for the next upcoming years. The market provides locally sourced food which creates more job opportunities along the way. The stalls are designated for different types of retailers in sectors such as art, craft, food, and grocery. The market square also consists of a semi-circular seating area where one could sit and enjoy the view of the Pontoon Dock. This T intersection of the retail, commercial and community will benefit the upcoming future of Silvertown.