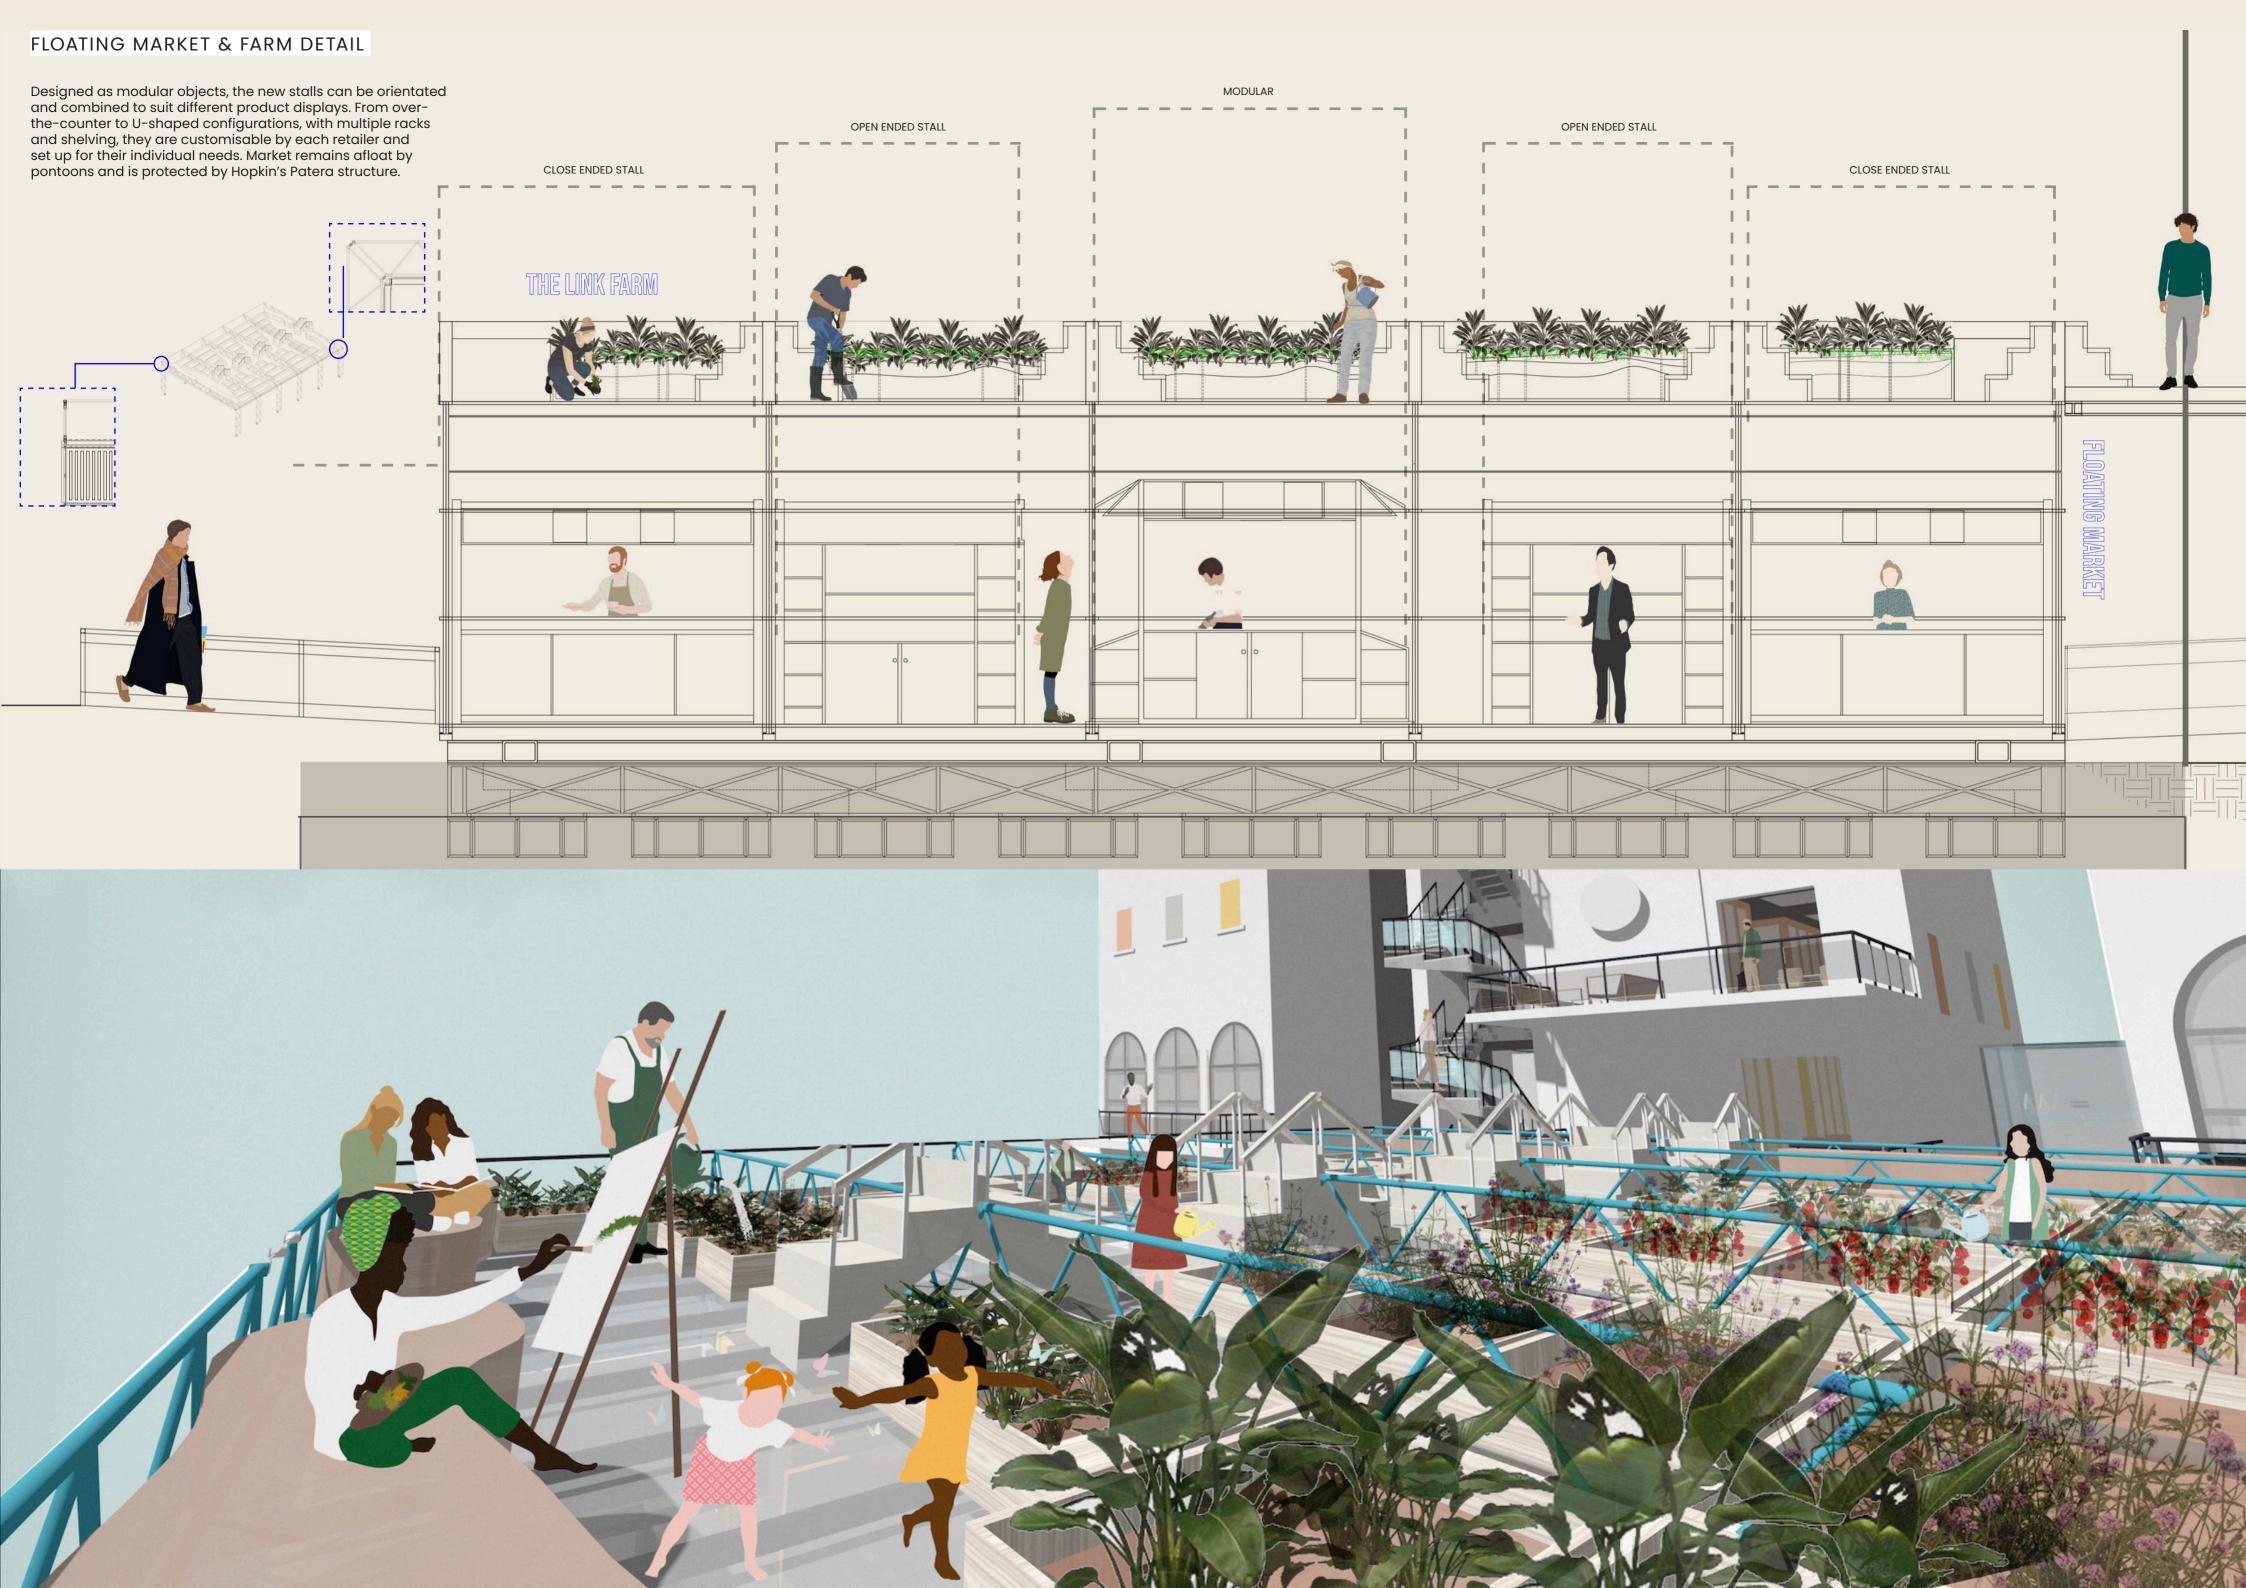

Hopkins' abandoned the post-war architecture style Patera building acts as an umbrella to the floating market which makes it a strong and stable structure for the next upcoming years. The market provides locally sourced food which creates more job opportunities along the way. The stalls are designated for different types of retailers in sectors such as art, craft, food, and grocery. The market square also consists of a semi-circular seating area where one could sit and enjoy the view of the Pontoon Dock. This T intersection of the retail, commercial and community will benefit the upcoming future of Silvertown.