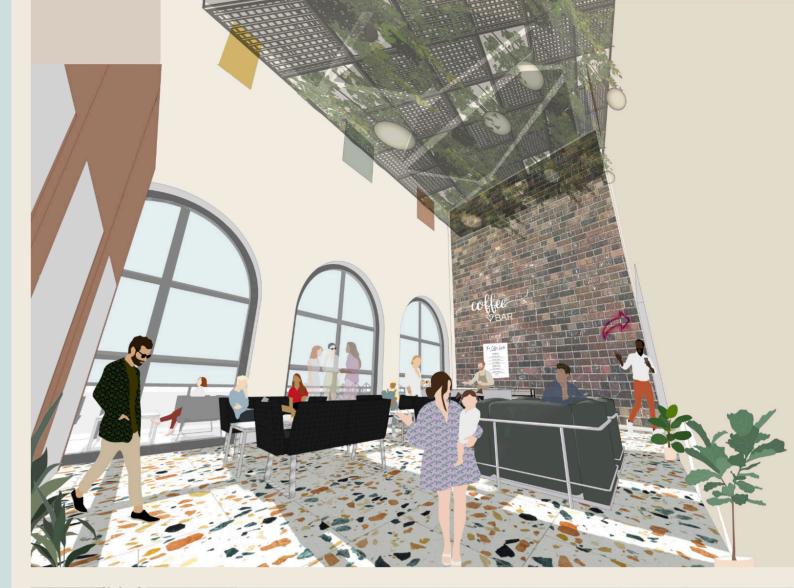

## THE LINK: "a relationship between two things especially, when one affects the other."

'The link' is a delivery of an affordable workspace for creative and design businesses and start-ups. It is an exciting opportunity to raise the bar of local workspace provision to meet the creativity and entrepreneurship of young people across Newham. The market constitutes the type of richness that has the potential to support and enrich a variety of cultures and communities. The building is circular within its uses. It is unique because you get to see how these different uses come together.

Furthermore, space is distinctively divided into public and private zones with designated gathering zones around in the form of balconies. The space is well equipped for disabled people as well. The T-shaped ramp starts from the market and ends in the café and office space. The interior circulates you as you go.