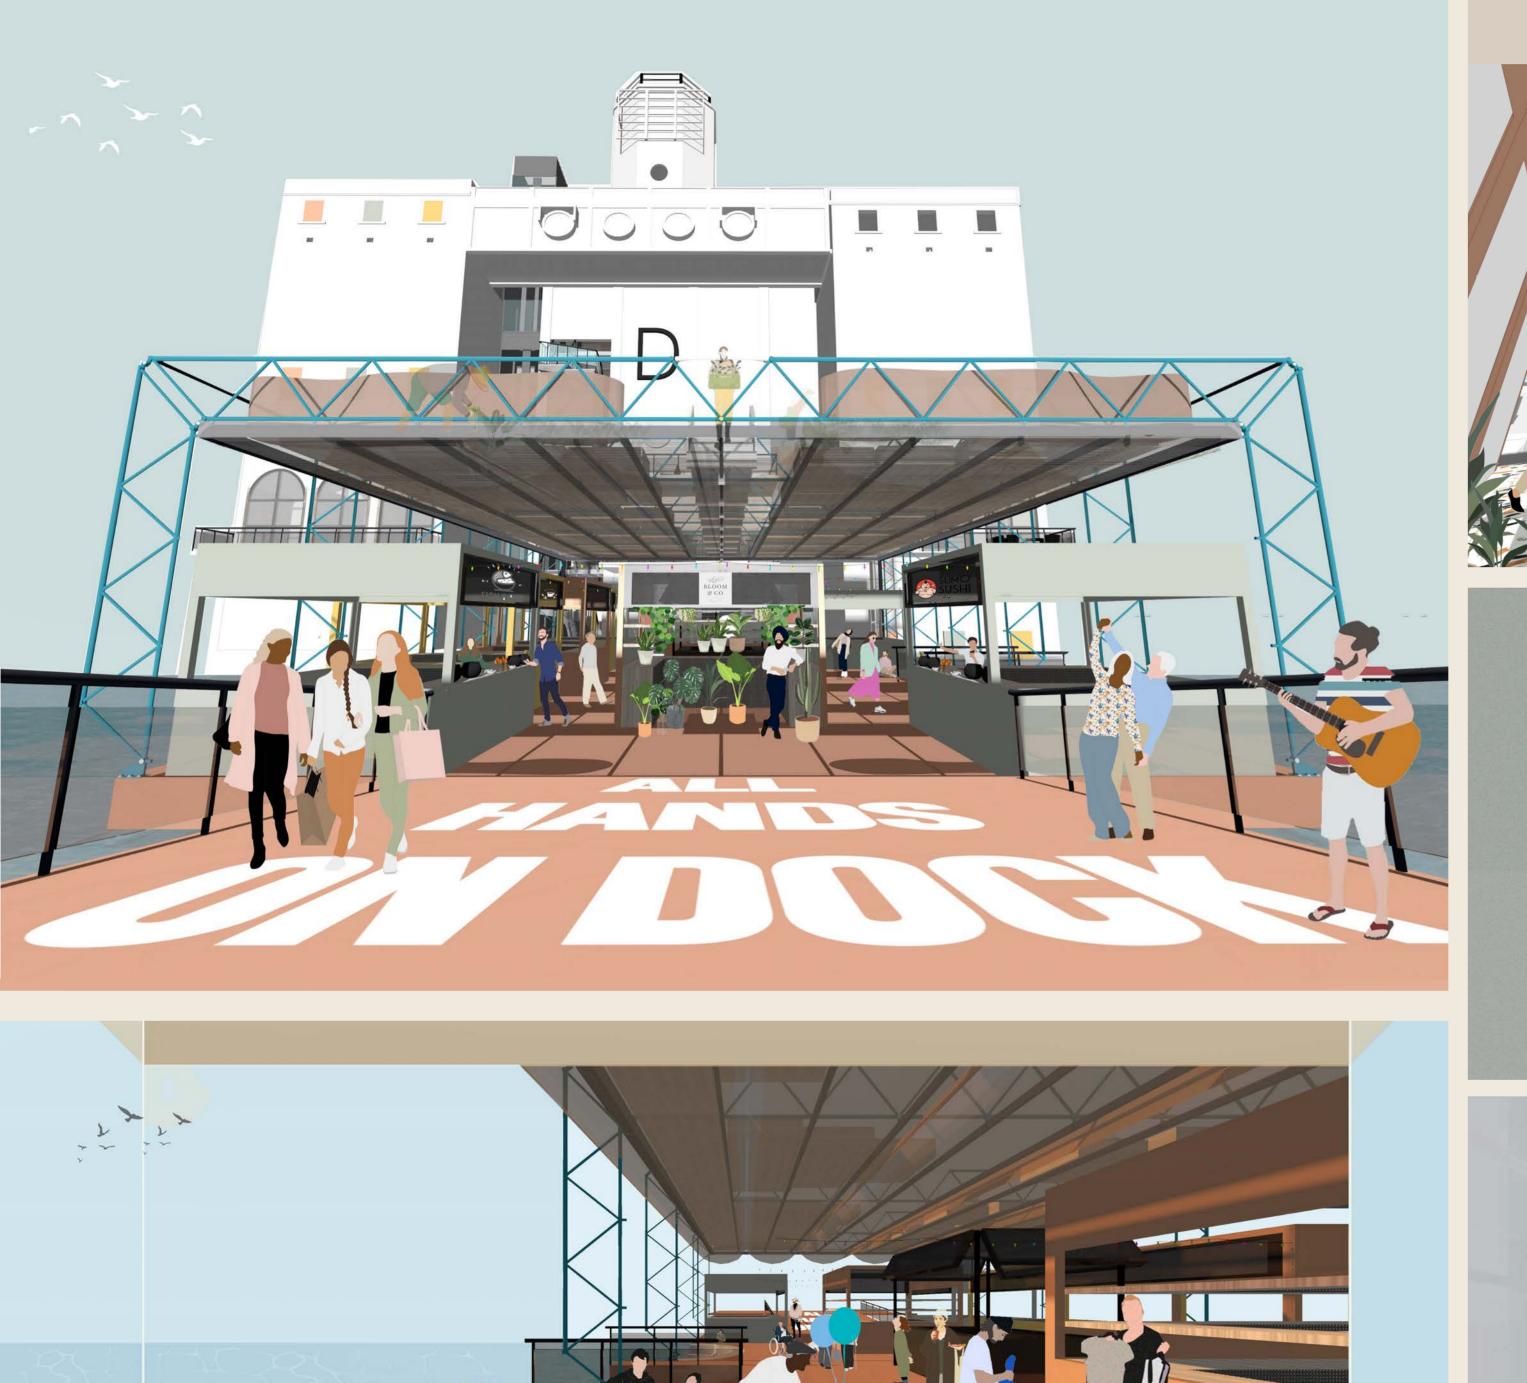

Hopkins' abandoned the post-war architecture style Patera building acts as an umbrella to the floating market which makes it a strong and stable structure for the next upcoming years. The market provides locally sourced food which creates more job opportunities along the way. The stalls are designated for different types of retailers in sectors such as art, craft, food, and grocery. The market square also consists of a semi-circular seating area where one could sit and enjoy the view of the Pontoon Dock. This T intersection of the retail, commercial and community will benefit the upcoming future of Silvertown.