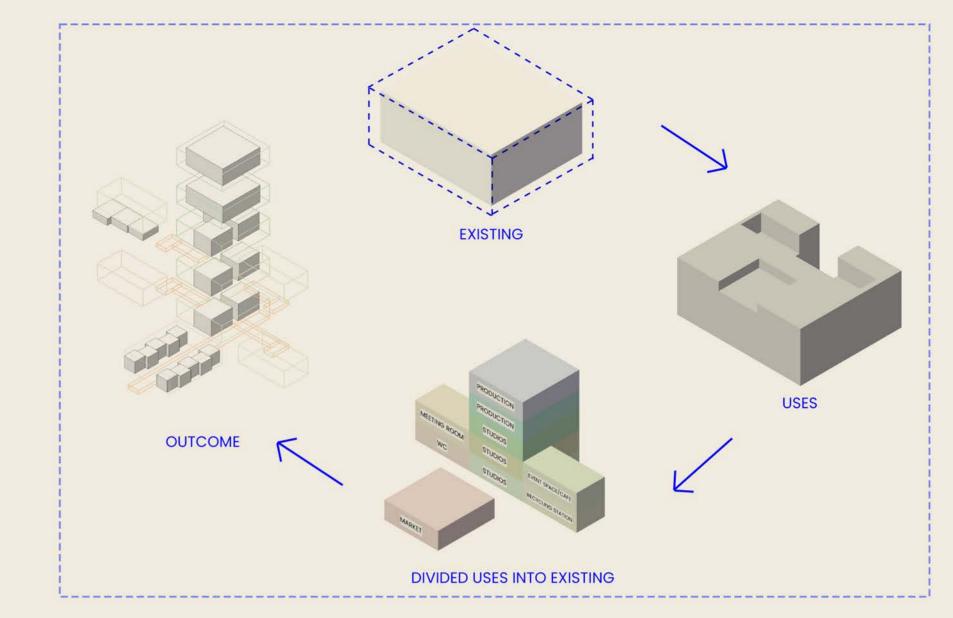

## THE LINK: "a relationship between two things especially, when one affects the other."

'The link' is a delivery of an affordable workspace for creative and design businesses and start-ups. It is an exciting opportunity to raise the bar of local workspace provision to meet the creativity and entrepreneurship of young people across Newham. The market constitutes the type of richness that has the potential to support and enrich a variety of cultures and communities. The building is circular within its uses. It is unique because you get to see how these different uses come together.

IDEATION --> APPLICATION