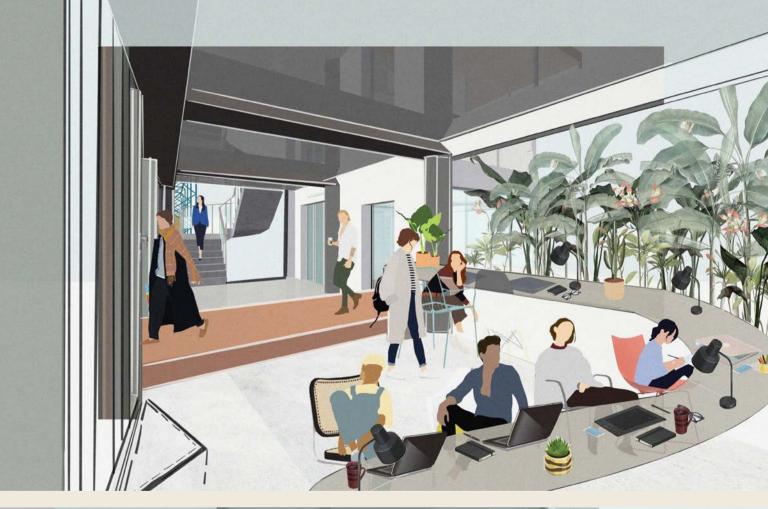

## THE LINK: "a relationship between two things especially, when one affects the other."

'The link' is a delivery of an affordable workspace for creative and design businesses and start-ups. It is an exciting opportunity to raise the bar of local workspace provision to meet the creativity and entrepreneurship of young people across Newham. The market constitutes the type of richness that has the potential to support and enrich a variety of cultures and communities. The building is circular within its uses. It is unique because you get to see how these different uses come together.

Furthermore, space is distinctively divided into public and private zones with designated gathering zones around in the form of balconies. The space is well equipped for disabled people as well. The T-shaped ramp starts from the market and ends in the café and office space. The interior circulates you as you go.