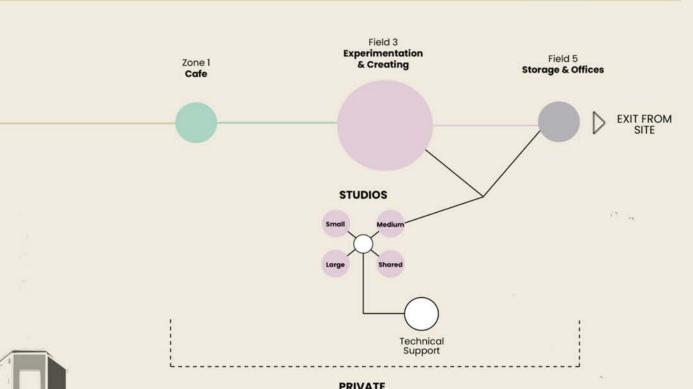

Furthermore, space is distinctively divided into public and private zones with designated gathering zones around in the form of balconies. The space is well equipped for disabled people as well. The T-shaped ramp starts from the market and ends in the café and office space. The interior circulates you as you go.

Hopkins' abandoned the post-war architecture style Patera building acts as an umbrella to the floating market which makes it a strong and stable structure for the next upcoming years. The market provides locally sourced food which creates more job opportunities along the way. The stalls are designated for different types of retailers in sectors such as art, craft, food, and grocery. The market square also consists of a semi-circular seating area where one could sit and enjoy the view of the Pontoon Dock. This T intersection of the retail, commercial and community will benefit the upcoming future of Silvertown.