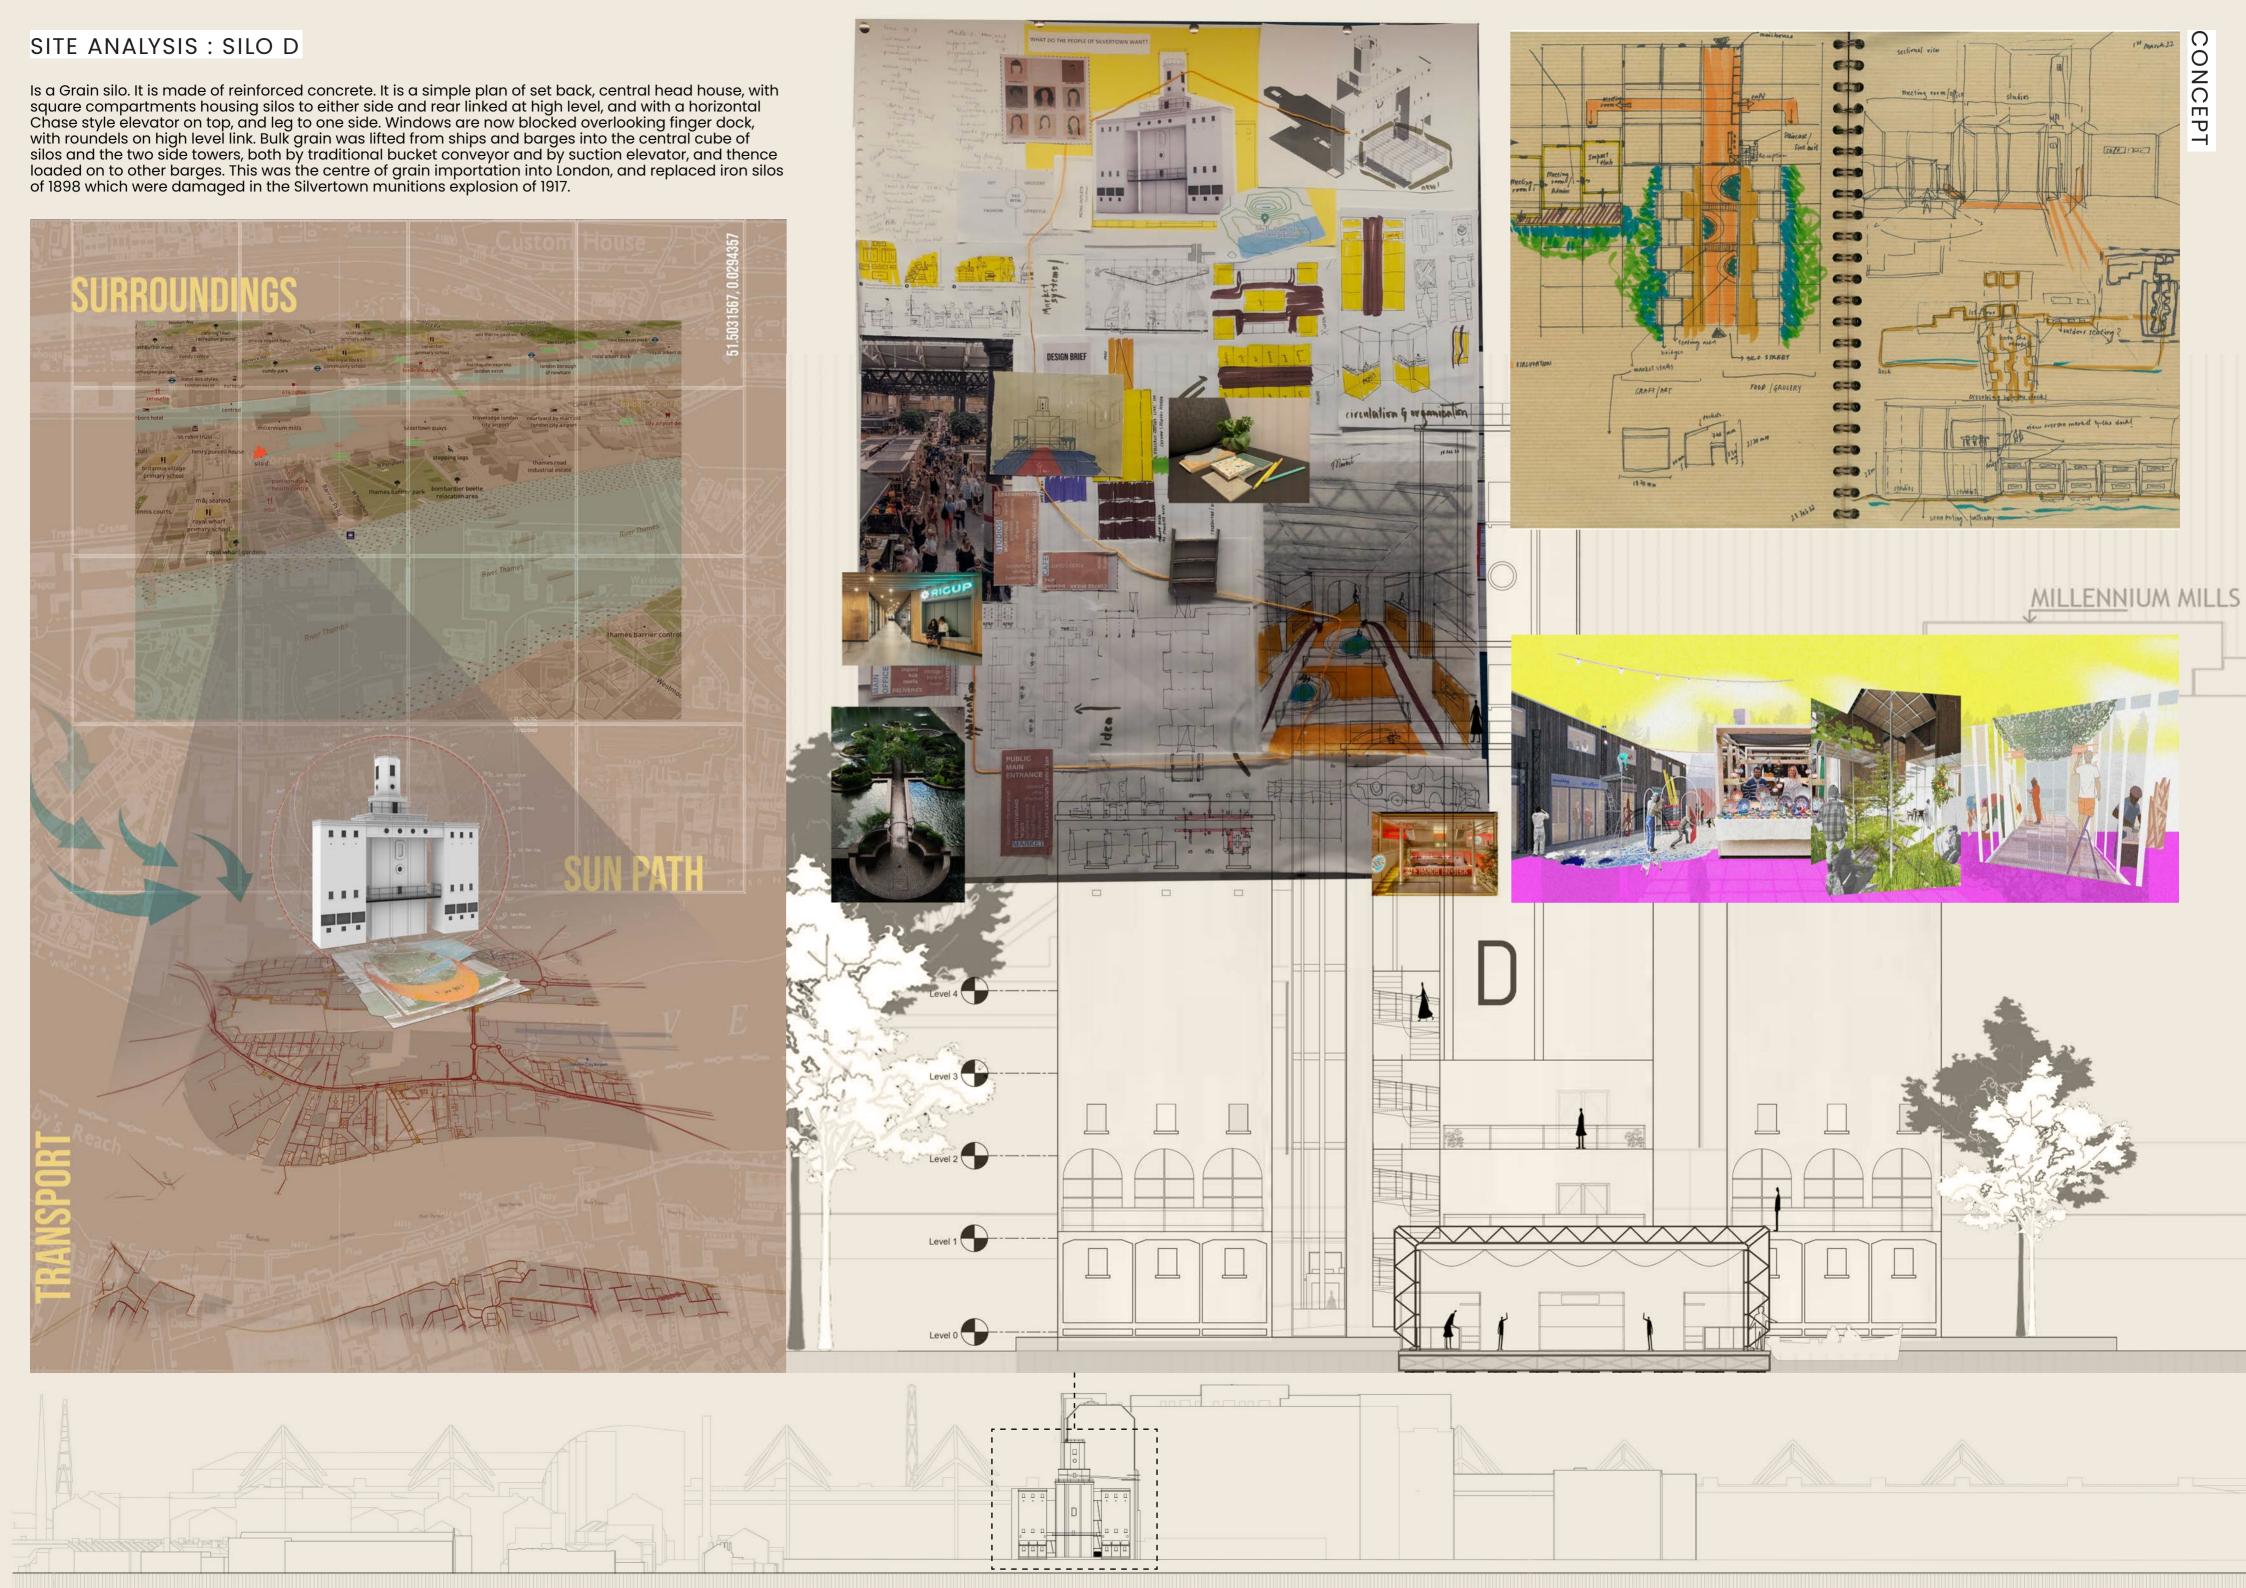

## THE LINK: "a relationship between two things especially, when one affects the other."

'The link' is a delivery of an affordable workspace for creative and design businesses and start-ups. It is an exciting opportunity to raise the bar of local workspace provision to meet the creativity and entrepreneurship of young people across Newham. The market constitutes the type of richness that has the potential to support and enrich a variety of cultures and communities. The building is circular within its uses. It is unique because you get to see how these different uses come together.