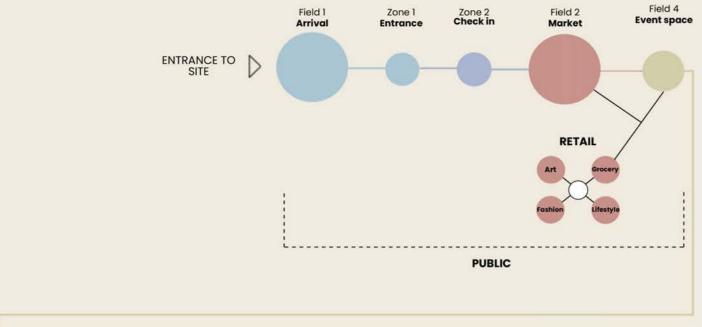

Furthermore, space is distinctively divided into public and private zones with designated gathering zones around in the form of balconies. The space is well equipped for disabled people as well. The T-shaped ramp starts from the market and ends in the café and office space. The interior circulates you as you go.

Hopkins' abandoned the post-war architecture style Patera building acts as an umbrella to the floating market which makes it a strong and stable structure for the next upcoming years. The market provides locally sourced food which creates more job opportunities along the way. The stalls are designated for different types of retailers in sectors such as art, craft, food, and grocery. The market square also consists of a semi-circular seating area where one could sit and enjoy the view of the Pontoon Dock. This T intersection of the retail, commercial and community will benefit the upcoming future of Silvertown.