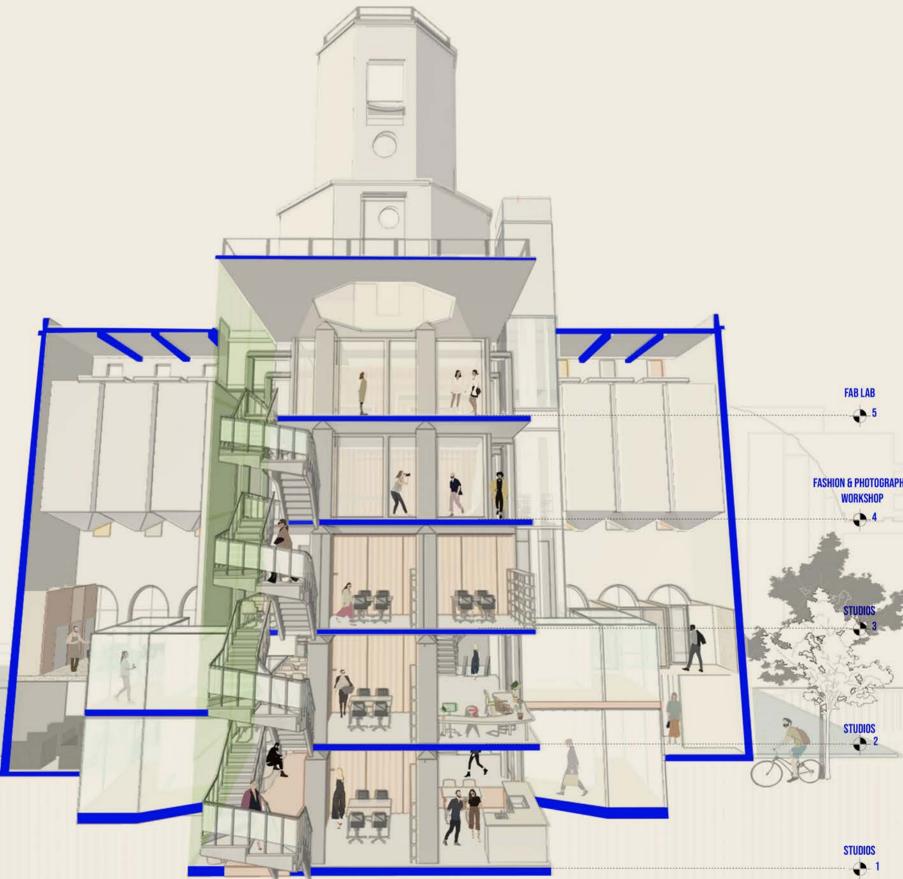

## THE LINK: "a relationship between two things especially, when one affects the other."

'The link' is a delivery of an affordable workspace for creative and design businesses and start-ups. It is an exciting opportunity to raise the bar of local workspace provision to meet the creativity and entrepreneurship of young people across Newham. The market constitutes the type of richness that has the potential to support and enrich a variety of cultures and communities. The building is circular within its uses. It is unique because you get to see how these different uses come together.

Furthermore, space is distinctively divided into public and private zones with designated gathering zones around in the form of balconies. The space is well equipped for disabled people as well. The T-shaped ramp starts from the market and ends in the café and office space. The interior circulates you as you go.