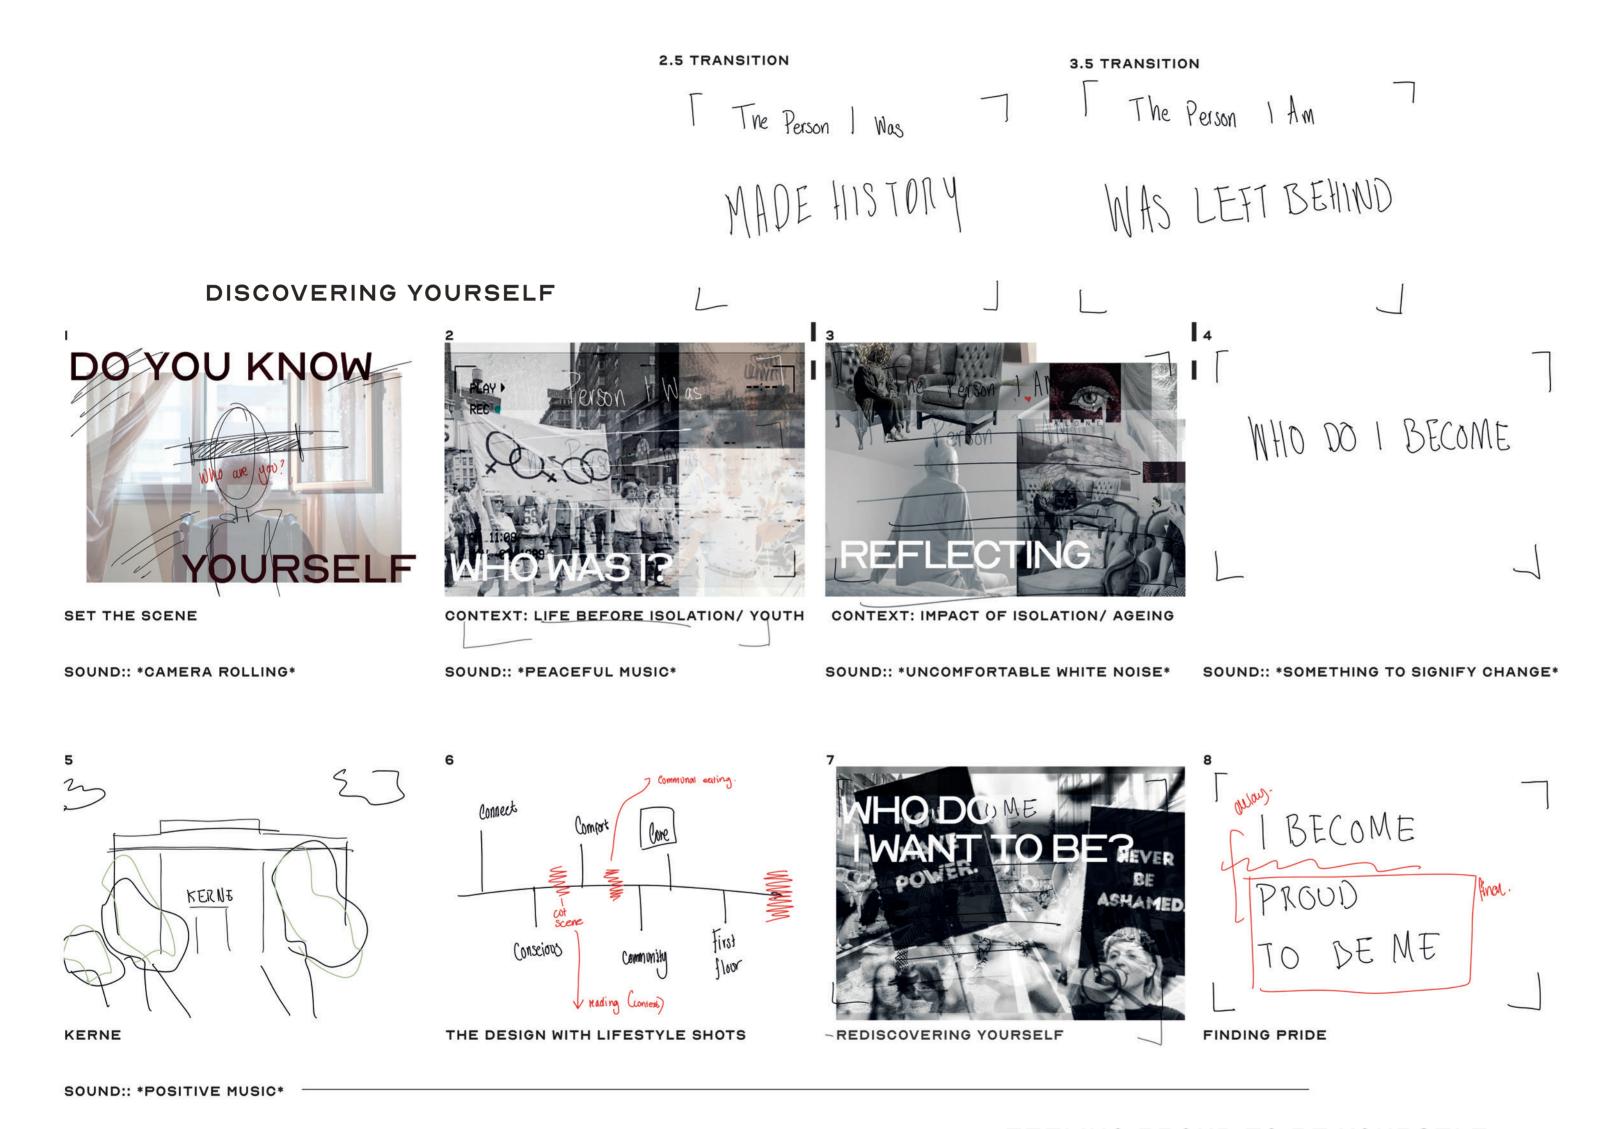

FEELING PROUD TO BE YOURSELF

## KERNE



Kerne is dedicated to creating an inclusive, queer-targeted co-living community for older LGBTQ+ generations. Addressing the pressing issues of loneliness and segregation. Inspired by the Danish values of living and the LGBTQ+ principles of community and equality, this space will celebrate individuality while nurturing collective well-being. By prioritizing inclusivity, visibility, and community engagement, this project aims to honor the contributions of older LGBTQ+ individuals. Providing a space uniquely designed for them, situated in Hulme, Manchester, close enough to remain connected to the vibrant pulse of LGBTQ+ culture.



Short Film Link::

https://stummuac-my.sharepoint.com/.v:/g/personal/21337910\_stu\_mmu\_ac\_uk/
EQokUr5yR8NMu