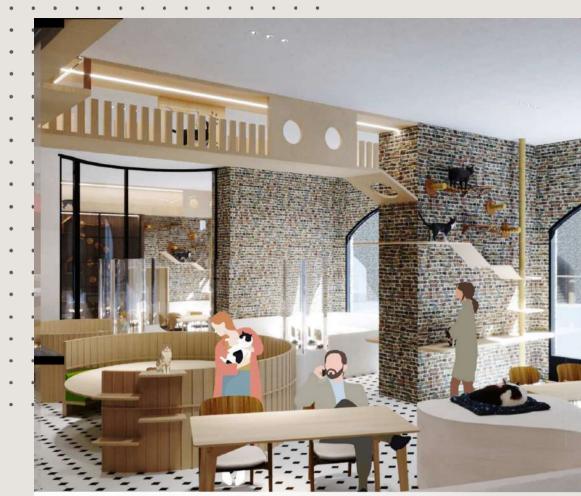

# OLD BRICK

· Preservation of historical charm and character, adding unique and rustic aesthetics to new construction or renovation projects.

#### MICROCEMENT

· Is versatility, creating a seamless and contemporary look.

#### LAMINATE

Resistant to scratches, stains, and fading.



A cat shelf elevated platform or structure designed for cats to climb, rest, to observe their surroundings. The shelf is securely attached to the wall, using brackets and screws, ensuring stability and safety for the cat.



# **Ceiling Cat Shelves Model**











1 RECEPTION 2 CURVE SEAT AREA 3 SEMI COWORKING AREA 4 VETERINARY 5 GROOMING ROOM 6 WASHROOM 7 CAT COWORKING ZONE 8 DOG BOARDING ROOM 9 CAT BOARDING ROOM

10 VIEWING DECK 11 PHONE BOOTH 12 PUBLIC COWORKING AREA 13 LOCKER 14 WAHROOM







12

13



COWORKING AREA (CAT ZONE)

. . . . . . . . . . . . . . . .





. . . . . . . . .

The cat shelf roof provides a cozy perch for cats to observe their surroundings from above, offering a sense of security and relaxation. Meanwhile, people can't help but smile as they watch the playful antics of our furry companions. It's a wonderful fusion of work and play, where the presence of cats brings a sense of calm and happiness to the coworking space.

| • | • | ٠ | ٠ | ٠ | ٠ | ٠ | ٠ | • |  |
|---|---|---|---|---|---|---|---|---|--|
| • | • | ٠ | ٠ | • | ٠ | • | ٠ | • |  |
| • | • | ٠ | ٠ | ٠ | ٠ | ٠ | ٠ | • |  |
| • | • | ٠ | • | • | ٠ | • | ٠ | • |  |
| • | • | • | • | • | • | • | • | • |  |
| • | • | ٠ | • | • | • | • | • | • |  |
| • | • | • | • | • | ٠ | • | • | • |  |
| • | • | • | • | • |