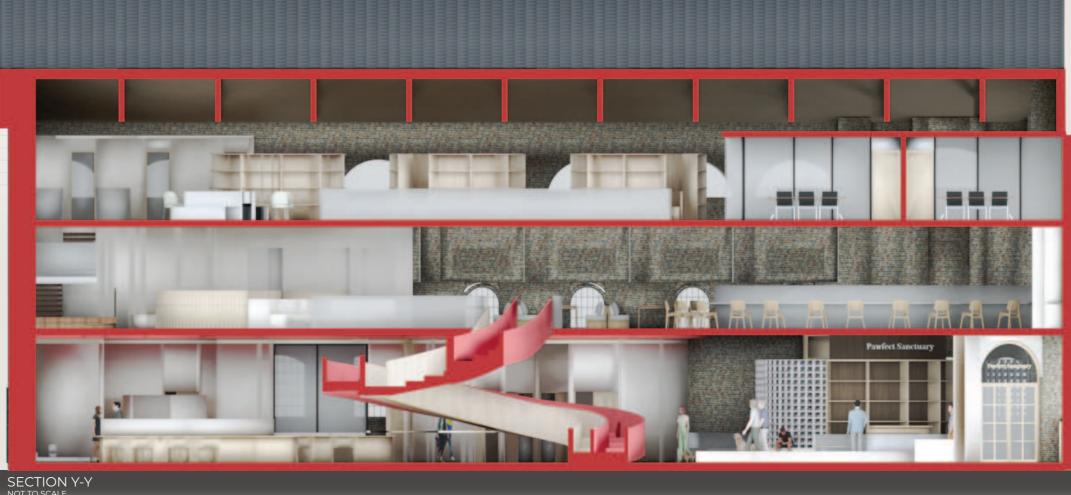

# **Ceiling Cat Shelves Model**

1 RECEPTION 2 CURVE SEAT AREA 3 SEMI COWORKING AREA 4 VETERINARY 5 GROOMING ROOM 6 WASHROOM 7 CAT COWORKING ZONE 8 DOG BOARDING ROOM 9 CAT BOARDING ROOM

10 VIEWING DECK 11 PHONE BOOTH 12 PUBLIC COWORKING AREA 13 LOCKER 14 WAHROOM

12

13

COWORKING AREA (CAT ZONE)

. . . . . . . . . . . . . . . .

. . . . . . . . .

The cat shelf roof provides a cozy perch for cats to observe their surroundings from above, offering a sense of security and relaxation. Meanwhile, people can't help but smile as they watch the playful antics of our furry companions. It's a wonderful fusion of work and play, where the presence of cats brings a sense of calm and happiness to the coworking space.

In the veterinary also using warm tones and soothing atmosphere provide comfort to both pets and their owners, fostering a sense of calm throughout their visit. To ensure a clean and hygienic space, chosen sustainable and durable materials like terrazzo, which are easy to maintain and clean. With its smooth surface, terrazzo prevents pet waste from getting stuck and eliminates unpleasant odors, creating a safe and comfortable environment for furry patients.