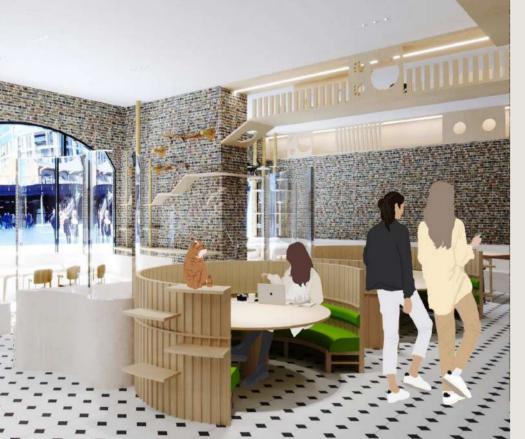

12

13

COWORKING AREA (CAT ZONE)

. . . . . . . . . . . . . . . .

. . . . . . . . .

The cat shelf roof provides a cozy perch for cats to observe their surroundings from above, offering a sense of security and relaxation. Meanwhile, people can't help but smile as they watch the playful antics of our furry companions. It's a wonderful fusion of work and play, where the presence of cats brings a sense of calm and happiness to the coworking space.