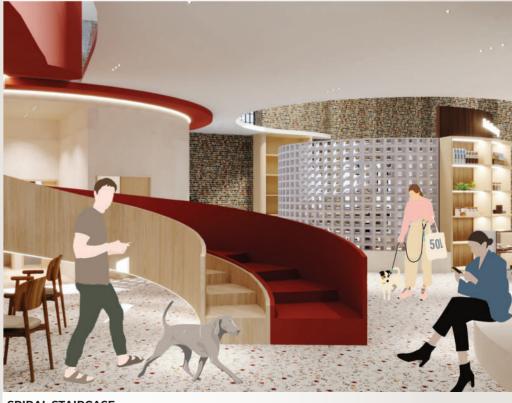

f public transportation, including buses, underground trains (Tube), and national and international rail services. · Pedestrian-friendly environment with well-designed walkways and pathways. Bicycle-friendly infrastructure with dedicated bike lanes and parking

### STRATEGIC LOCATION

 Proximity to major transportation hubs: King's Cross and St Pancras International railway stations. · Adaptive reuse of heritage buildings, such as the coal drops structures.

• Surrounding by diverse neighborhoods, educational institutions, cultural attractions, and green spaces

Walking distance  $\Rightarrow$  = staition to site area.

Walking area.

distance undergraound station to site

from bus from

SITE 😣





PET SERVICES











PET LOVER



TOURIST



UBLIC DOG COWORKING AREA

CURVE SEAT AREA



SPIRAL STAIRCASE

# **Cat Lover Zone**





= AA





Nestled beside a circular seating bench, the cat shelf The cat shelf is like a ladder for cats, attached to the The ceiling cat shelves is like a cozy perch for cats up both humans and cats can enjoy moments of above and take catnaps in peace. serenity and companionship in this inviting space.

stands as a charming addition to the living space. wall with strong screws. Cats can climb up it to reach high, while down below is a place where people can The cat shelf crafted from sturdy plywood, its the top, where there's a special platform for them to work together. It's a neat setup where cats can hang durability and sustainability. Whether lounging relax and hang out. It's their own little high-rise out while people chat and get things