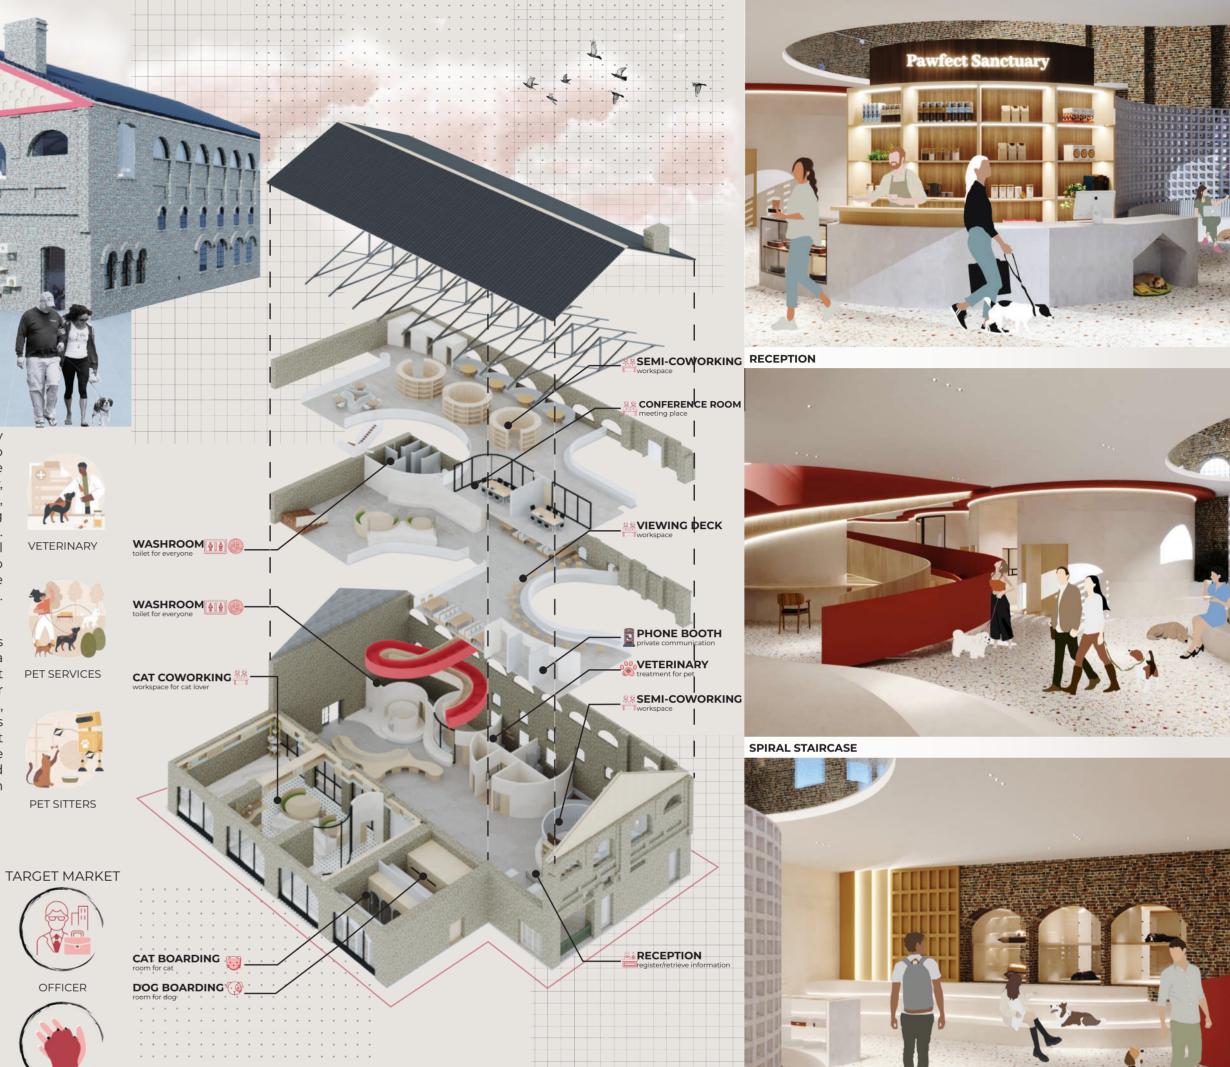

# **Ceiling Cat Shelves Model**

1 RECEPTION 2 CURVE SEAT AREA 3 SEMI COWORKING AREA 4 VETERINARY 5 GROOMING ROOM 6 WASHROOM 7 CAT COWORKING ZONE 8 DOG BOARDING ROOM 9 CAT BOARDING ROOM

10 VIEWING DECK 11 PHONE BOOTH 12 PUBLIC COWORKING AREA 13 LOCKER 14 WAHROOM

12

13

COWORKING AREA (CAT ZONE)

. . . . . . . . . . . . . . . .

. . . . . . . . .

The cat shelf roof provides a cozy perch for cats to observe their surroundings from above, offering a sense of security and relaxation. Meanwhile, people can't help but smile as they watch the playful antics of our furry companions. It's a wonderful fusion of work and play, where the presence of cats brings a sense of calm and happiness to the coworking space.

With a void between the first and second floors, natural light floods the area, creating a bright and airy ambiance that inspires productivity. Here, people can work alongside their pets, enjoying the company of their furry companions while staying focused on their tasks.

In the veterinary also using warm tones and soothing atmosphere provide comfort to both pets and their owners, fostering a sense of calm throughout their visit. To ensure a clean and hygienic space, chosen sustainable and durable materials like terrazzo, which are easy to maintain and clean. With its smooth surface, terrazzo prevents pet waste from getting stuck and eliminates unpleasant odors, creating a safe and comfortable environment for furry patients.