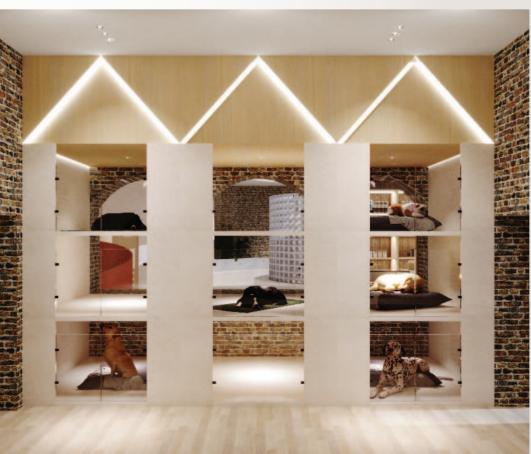

In the dog boarding room, a triangle shape concept brings a sense of home to both pets and their owners. The room exudes a cozy house-like feeling, ensuring dogs feel safe and secure during their stay. Connected to the outside play area, dogs have the opportunity to frolic and play freely, enjoying the fresh air and sunshine. It's a perfect blend of indoor comfort and outdoor fun, ensuring our furry friends have an unforgettable boarding experience.