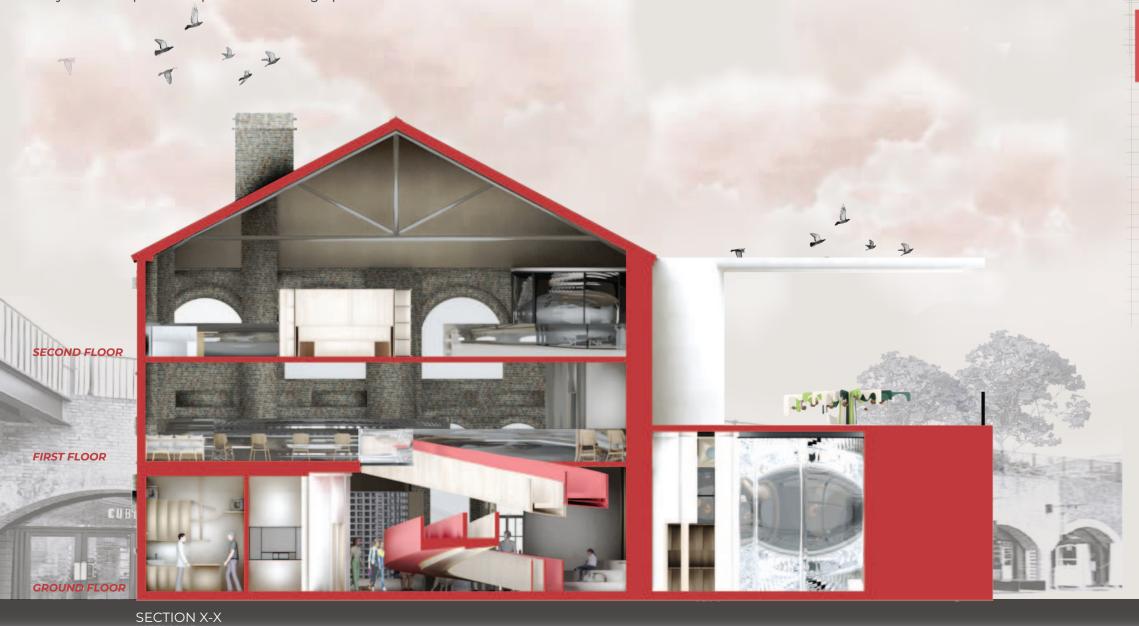

# **Ceiling Cat Shelves Model**

1 RECEPTION 2 CURVE SEAT AREA 3 SEMI COWORKING AREA 4 VETERINARY 5 GROOMING ROOM 6 WASHROOM 7 CAT COWORKING ZONE 8 DOG BOARDING ROOM 9 CAT BOARDING ROOM

10 VIEWING DECK 11 PHONE BOOTH 12 PUBLIC COWORKING AREA 13 LOCKER 14 WAHROOM

With a void between the first and second floors, natural light floods the area, creating a bright and airy ambiance that inspires productivity. Here, people can work alongside their pets, enjoying the company of their furry companions while staying focused on their tasks.

In the veterinary also using warm tones and soothing atmosphere provide comfort to both pets and their owners, fostering a sense of calm throughout their visit. To ensure a clean and hygienic space, chosen sustainable and durable materials like terrazzo, which are easy to maintain and clean. With its smooth surface, terrazzo prevents pet waste from getting stuck and eliminates unpleasant odors, creating a safe and comfortable environment for furry patients.

. .

• •

• •

• •

CAT BOARDING ROOM

Step into inviting cat boarding room, where comfort meets coziness in every corner. Warm tones envelop the space, creating a welcoming atmosphere that puts both cats and their owners at ease. The use of arch shapes enhances the room's spaciousness, making it feel like a tranquil retreat for our feline guests.

At the heart of the room stands a magnificent cat tree, inviting furry friends to climb, explore, and unwind to their heart's content. With cozy perches and hidden nooks, it's the perfect sanctuary for cats to stretch, play, and relax during their stay. Every element of the design is thoughtfully crafted to ensure our beloved feline companions feel right at home, surrounded by comfort and warmth throughout their stay.

In the dog boarding room, a triangle shape concept brings a sense of home to both pets and their owners. The room exudes a cozy house-like feeling, ensuring dogs feel safe and secure during their stay. Connected to the outside play area, dogs have the opportunity to frolic and play freely, enjoying the fresh air and sunshine. It's a perfect blend of indoor comfort and outdoor fun, ensuring our furry friends have an unforgettable boarding experience.