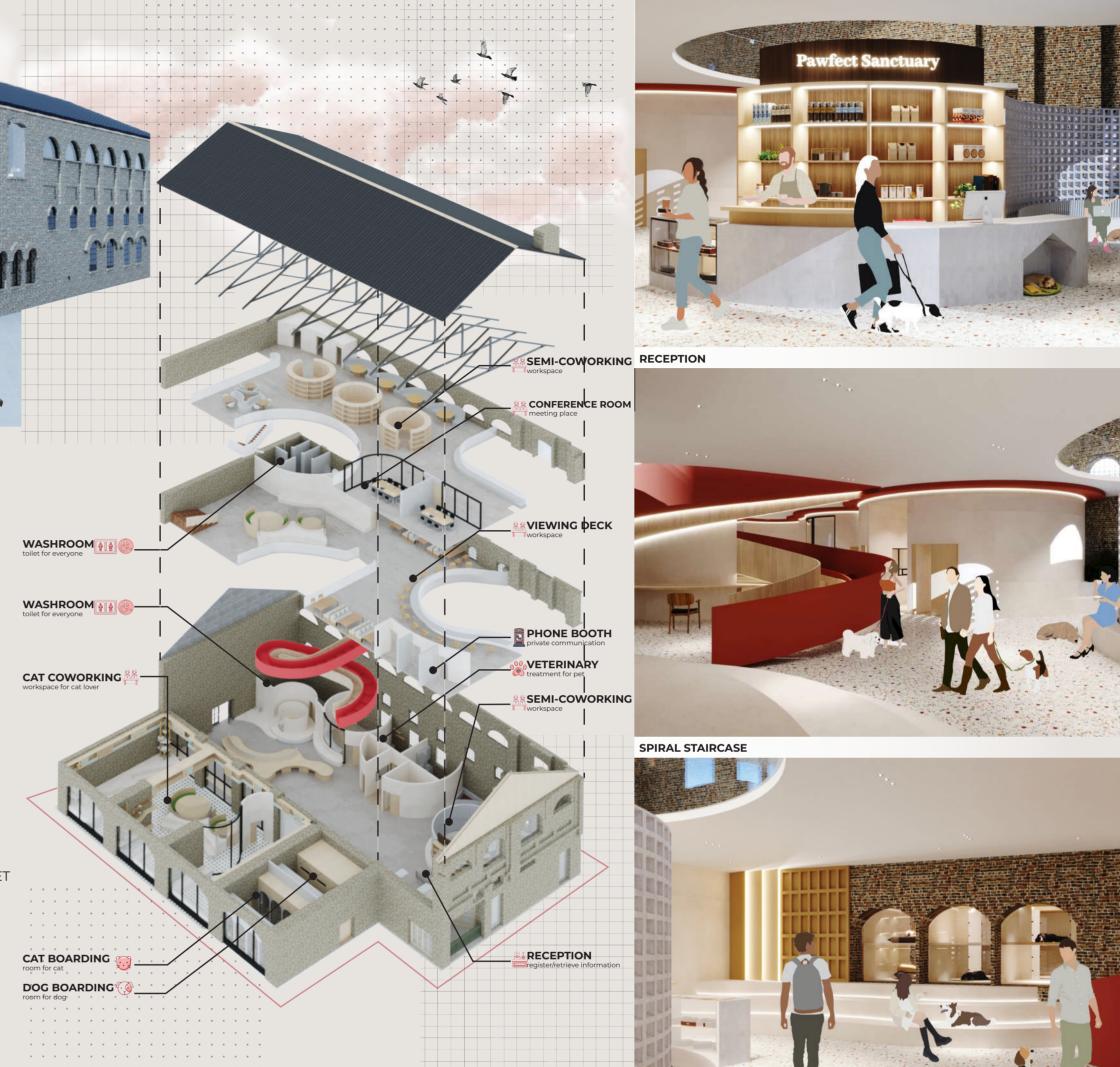

# **Ceiling Cat Shelves Model**

1 RECEPTION 2 CURVE SEAT AREA 3 SEMI COWORKING AREA 4 VETERINARY 5 GROOMING ROOM 6 WASHROOM 7 CAT COWORKING ZONE 8 DOG BOARDING ROOM 9 CAT BOARDING ROOM

10 VIEWING DECK 11 PHONE BOOTH 12 PUBLIC COWORKING AREA 13 LOCKER 14 WAHROOM

12

13

COWORKING AREA (CAT ZONE)

. . . . . . . . . . . . . . . .

. . . . . . . . .

The cat shelf roof provides a cozy perch for cats to observe their surroundings from above, offering a sense of security and relaxation. Meanwhile, people can't help but smile as they watch the playful antics of our furry companions. It's a wonderful fusion of work and play, where the presence of cats brings a sense of calm and happiness to the coworking space.

With a void between the first and second floors, natural light floods the area, creating a bright and airy ambiance that inspires productivity. Here, people can work alongside their pets, enjoying the company of their furry companions while staying focused on their tasks.

In the veterinary also using warm tones and soothing atmosphere provide comfort to both pets and their owners, fostering a sense of calm throughout their visit. To ensure a clean and hygienic space, chosen sustainable and durable materials like terrazzo, which are easy to maintain and clean. With its smooth surface, terrazzo prevents pet waste from getting stuck and eliminates unpleasant odors, creating a safe and comfortable environment for furry patients.