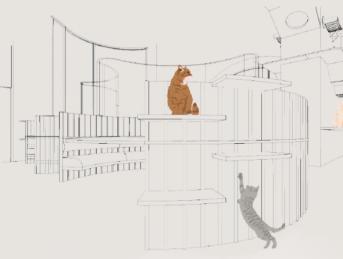

# **Cat Lover Zone**

= AA

Nestled beside a circular seating bench, the cat shelf The cat shelf is like a ladder for cats, attached to the The ceiling cat shelves is like a cozy perch for cats up both humans and cats can enjoy moments of above and take catnaps in peace. serenity and companionship in this inviting space.

stands as a charming addition to the living space. wall with strong screws. Cats can climb up it to reach high, while down below is a place where people can The cat shelf crafted from sturdy plywood, its the top, where there's a special platform for them to work together. It's a neat setup where cats can hang durability and sustainability. Whether lounging relax and hang out. It's their own little high-rise out while people chat and get things done. It's a lazily on the shelf or snuggling up on the bench, hideaway where they can watch the world from friendly space where everyone can enjoy each other's company, whether they're human or pet.

#### LAMINATE

Resistant to scratches, stains, and fading.

A cat shelf elevated platform or structure designed for cats to climb, rest, to observe their surroundings. The shelf is securely attached to the wall, using brackets and screws, ensuring stability and safety for the cat.