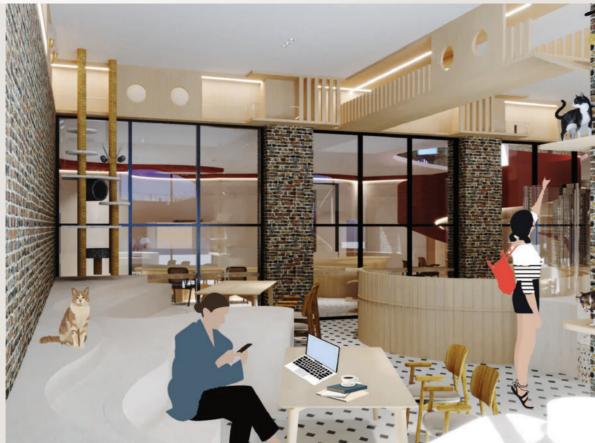

# **Cat Lover Zone**

= AA

Nestled beside a circular seating bench, the cat shelf The cat shelf is like a ladder for cats, attached to the The ceiling cat shelves is like a cozy perch for cats up both humans and cats can enjoy moments of above and take catnaps in peace. serenity and companionship in this inviting space.

stands as a charming addition to the living space. wall with strong screws. Cats can climb up it to reach high, while down below is a place where people can The cat shelf crafted from sturdy plywood, its the top, where there's a special platform for them to work together. It's a neat setup where cats can hang durability and sustainability. Whether lounging relax and hang out. It's their own little high-rise out while people chat and get things done. It's a lazily on the shelf or snuggling up on the bench, hideaway where they can watch the world from friendly space where everyone can enjoy each other's company, whether they're human or pet.

#### LAMINATE

Resistant to scratches, stains, and fading.

A cat shelf elevated platform or structure designed for cats to climb, rest, to observe their surroundings. The shelf is securely attached to the wall, using brackets and screws, ensuring stability and safety for the cat.