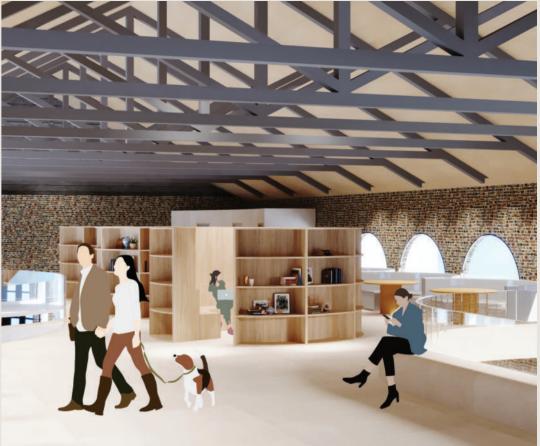

With a void between the first and second floors, natural light floods the area, creating a bright and airy ambiance that inspires productivity. Here, people can work alongside their pets, enjoying the company of their furry companions while staying focused on their tasks.