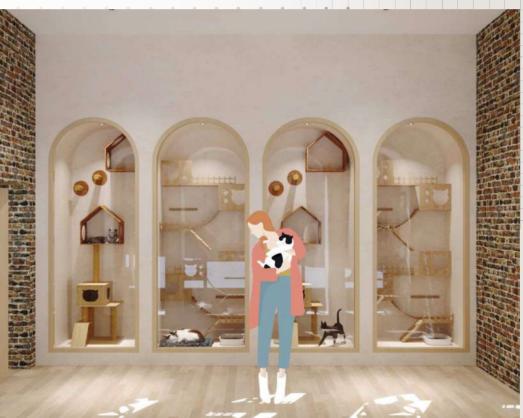

. .

• •

• •

• •

CAT BOARDING ROOM

Step into inviting cat boarding room, where comfort meets coziness in every corner. Warm tones envelop the space, creating a welcoming atmosphere that puts both cats and their owners at ease. The use of arch shapes enhances the room's spaciousness, making it feel like a tranquil retreat for our feline guests.

At the heart of the room stands a magnificent cat tree, inviting furry friends to climb, explore, and unwind to their heart's content. With cozy perches and hidden nooks, it's the perfect sanctuary for cats to stretch, play, and relax during their stay. Every element of the design is thoughtfully crafted to ensure our beloved feline companions feel right at home, surrounded by comfort and warmth throughout their stay.