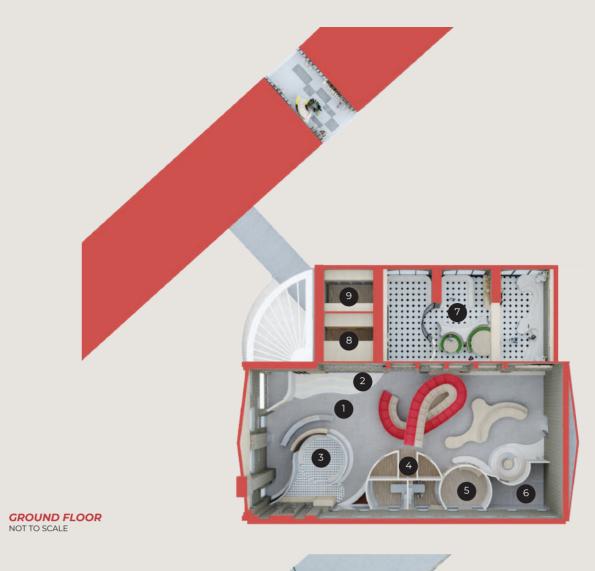

# **Ceiling Cat Shelves Model**

1 RECEPTION 2 CURVE SEAT AREA 3 SEMI COWORKING AREA 4 VETERINARY 5 GROOMING ROOM 6 WASHROOM 7 CAT COWORKING ZONE 8 DOG BOARDING ROOM 9 CAT BOARDING ROOM

10 VIEWING DECK 11 PHONE BOOTH 12 PUBLIC COWORKING AREA 13 LOCKER 14 WAHROOM