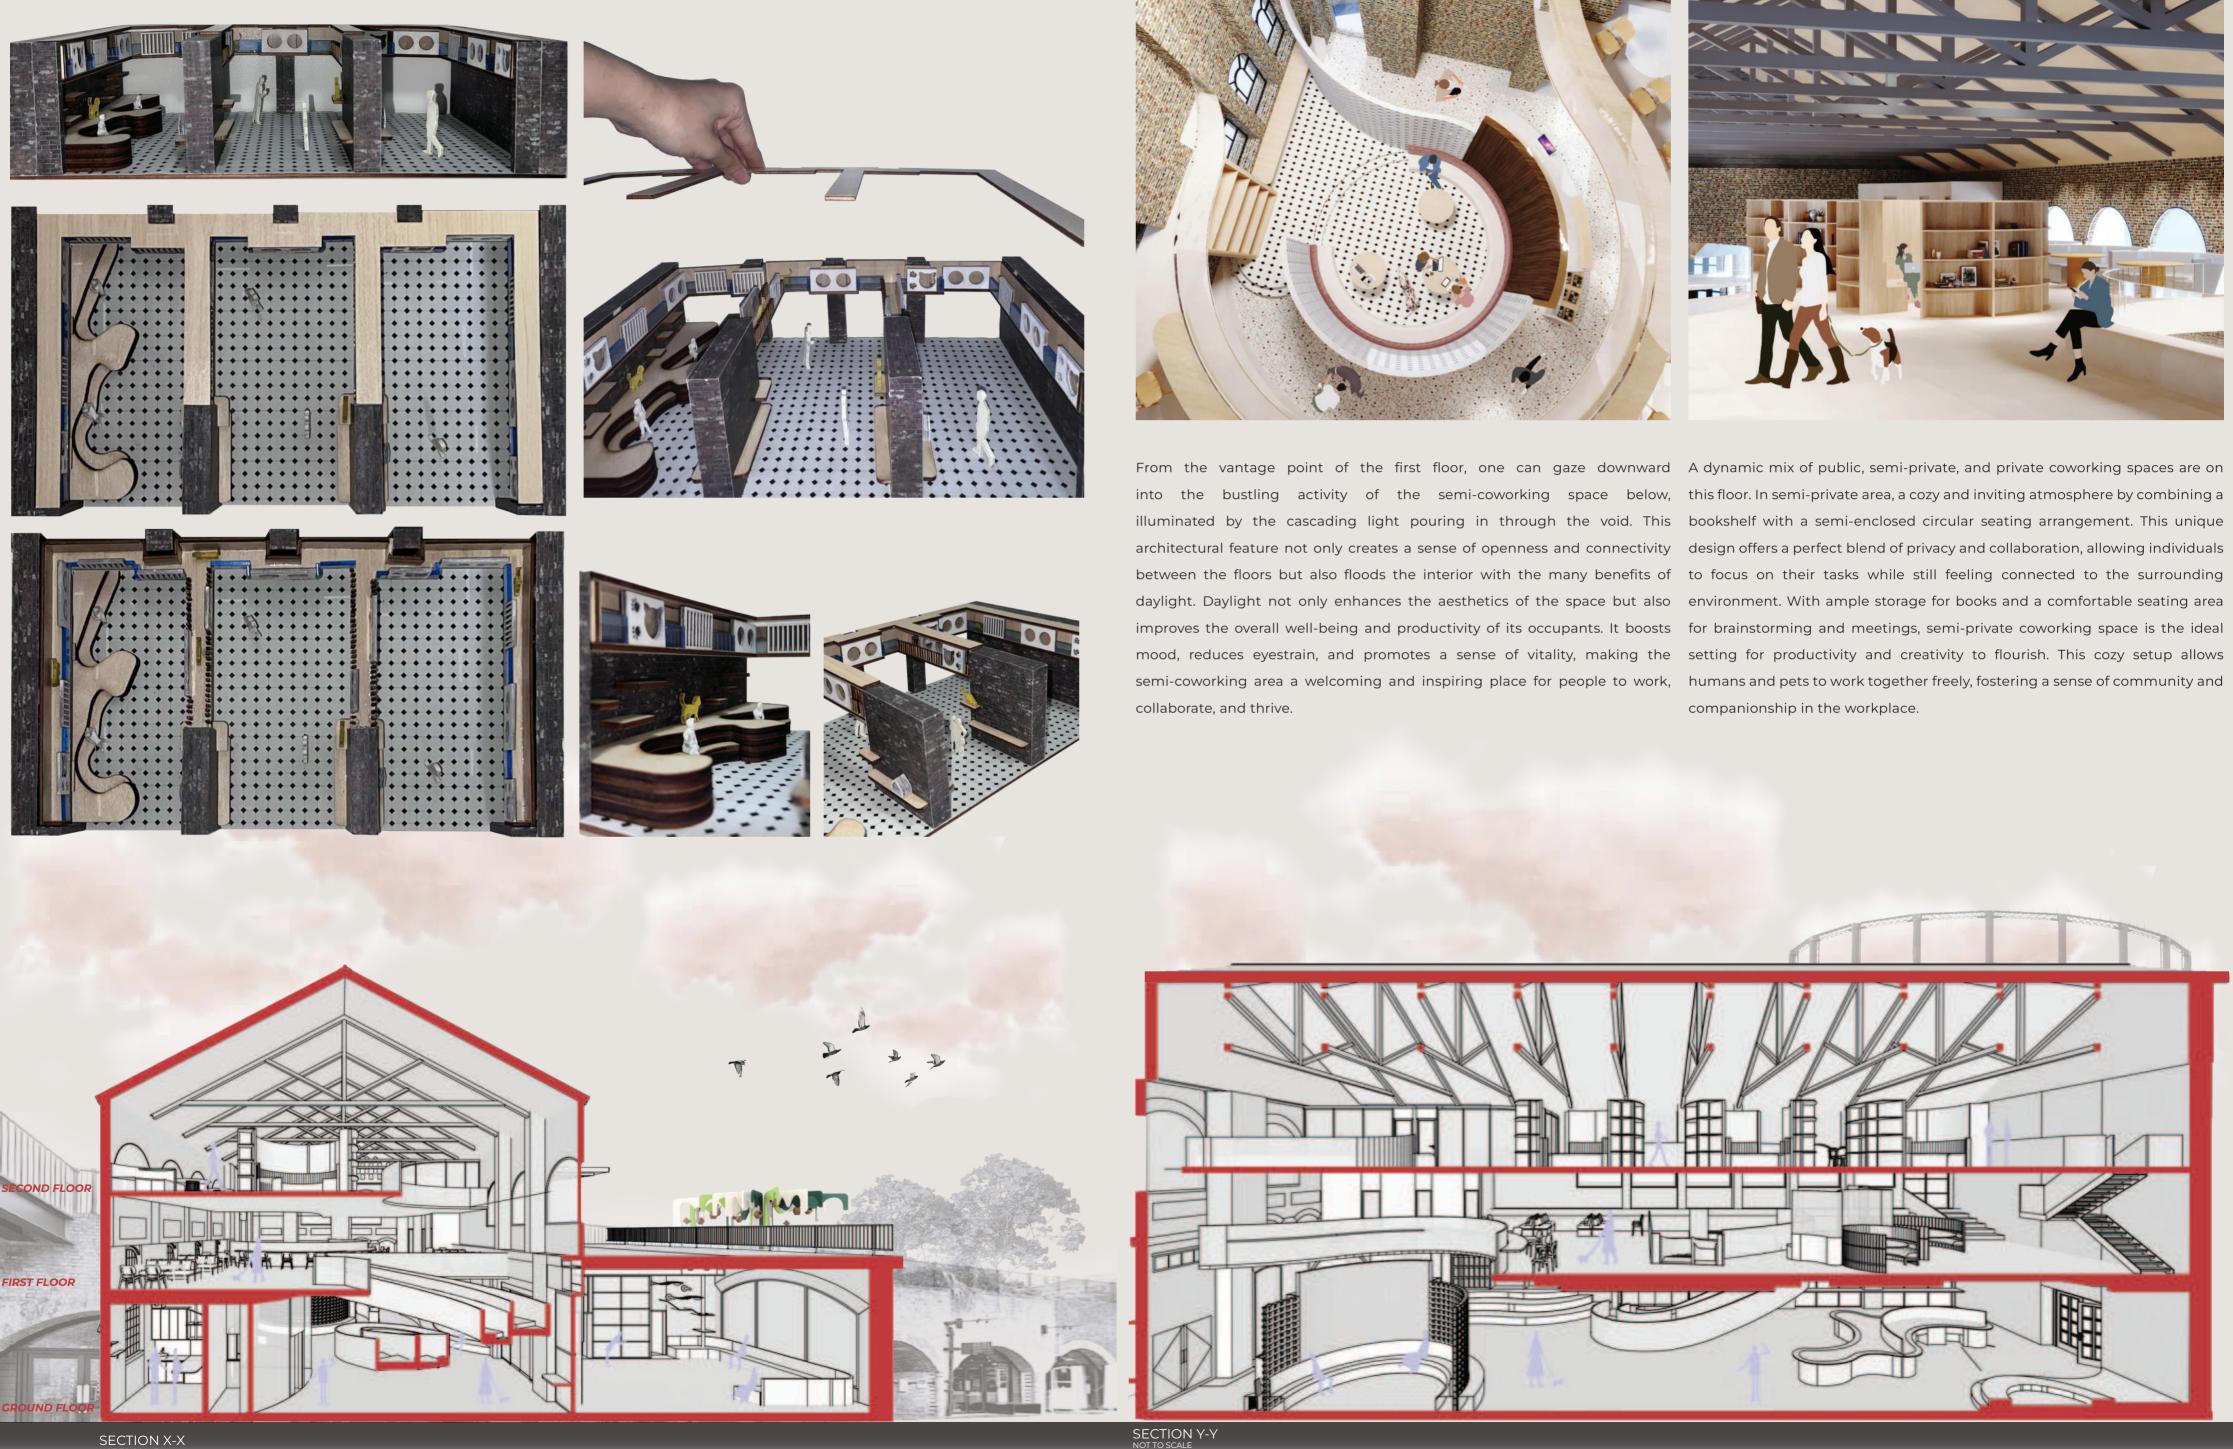

With a void between the first and second floors, natural light floods the area, creating a bright and airy ambiance that inspires productivity. Here, people can work alongside their pets, enjoying the company of their furry companions while staying focused on their tasks.

UBLIC DOG COWORKING AREA

CURVE SEAT AREA

SPIRAL STAIRCASE