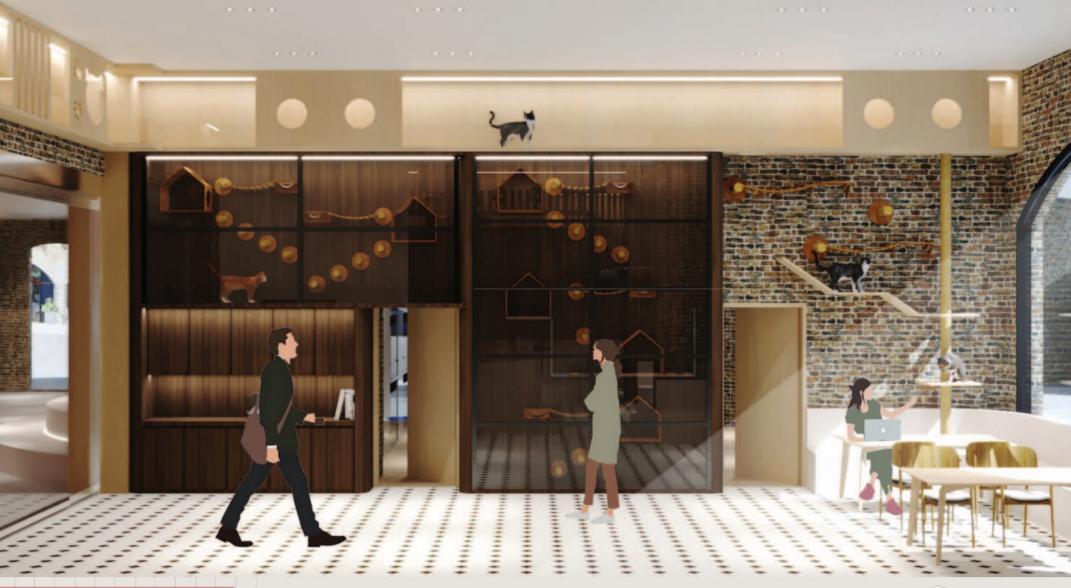

12

13

COWORKING AREA (CAT ZONE)

. . . . . . . . . . . . . . . .

. . . . . . . . .

The cat shelf roof provides a cozy perch for cats to observe their surroundings from above, offering a sense of security and relaxation. Meanwhile, people can't help but smile as they watch the playful antics of our furry companions. It's a wonderful fusion of work and play, where the presence of cats brings a sense of calm and happiness to the coworking space.