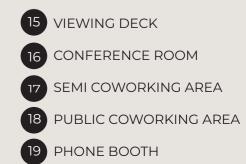

# **Ceiling Cat Shelves Model**

1 RECEPTION 2 CURVE SEAT AREA 3 SEMI COWORKING AREA 4 VETERINARY 5 GROOMING ROOM 6 WASHROOM 7 CAT COWORKING ZONE 8 DOG BOARDING ROOM 9 CAT BOARDING ROOM

10 VIEWING DECK 11 PHONE BOOTH 12 PUBLIC COWORKING AREA 13 LOCKER 14 WAHROOM

UBLIC DOG COWORKING AREA

CURVE SEAT AREA

SPIRAL STAIRCASE