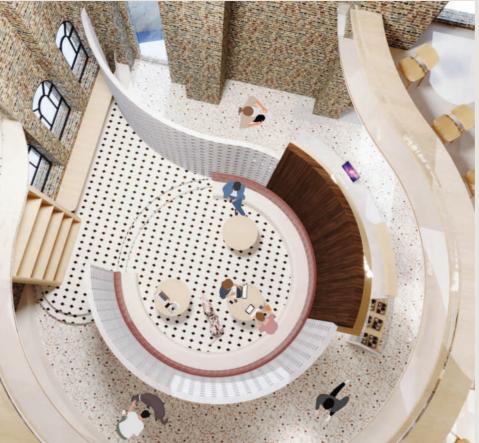

# **Ceiling Cat Shelves Model**

1 RECEPTION 2 CURVE SEAT AREA 3 SEMI COWORKING AREA 4 VETERINARY 5 GROOMING ROOM 6 WASHROOM 7 CAT COWORKING ZONE 8 DOG BOARDING ROOM 9 CAT BOARDING ROOM

10 VIEWING DECK 11 PHONE BOOTH 12 PUBLIC COWORKING AREA 13 LOCKER 14 WAHROOM

12

13

COWORKING AREA (CAT ZONE)

. . . . . . . . . . . . . . . .

. . . . . . . . .

The cat shelf roof provides a cozy perch for cats to observe their surroundings from above, offering a sense of security and relaxation. Meanwhile, people can't help but smile as they watch the playful antics of our furry companions. It's a wonderful fusion of work and play, where the presence of cats brings a sense of calm and happiness to the coworking space.