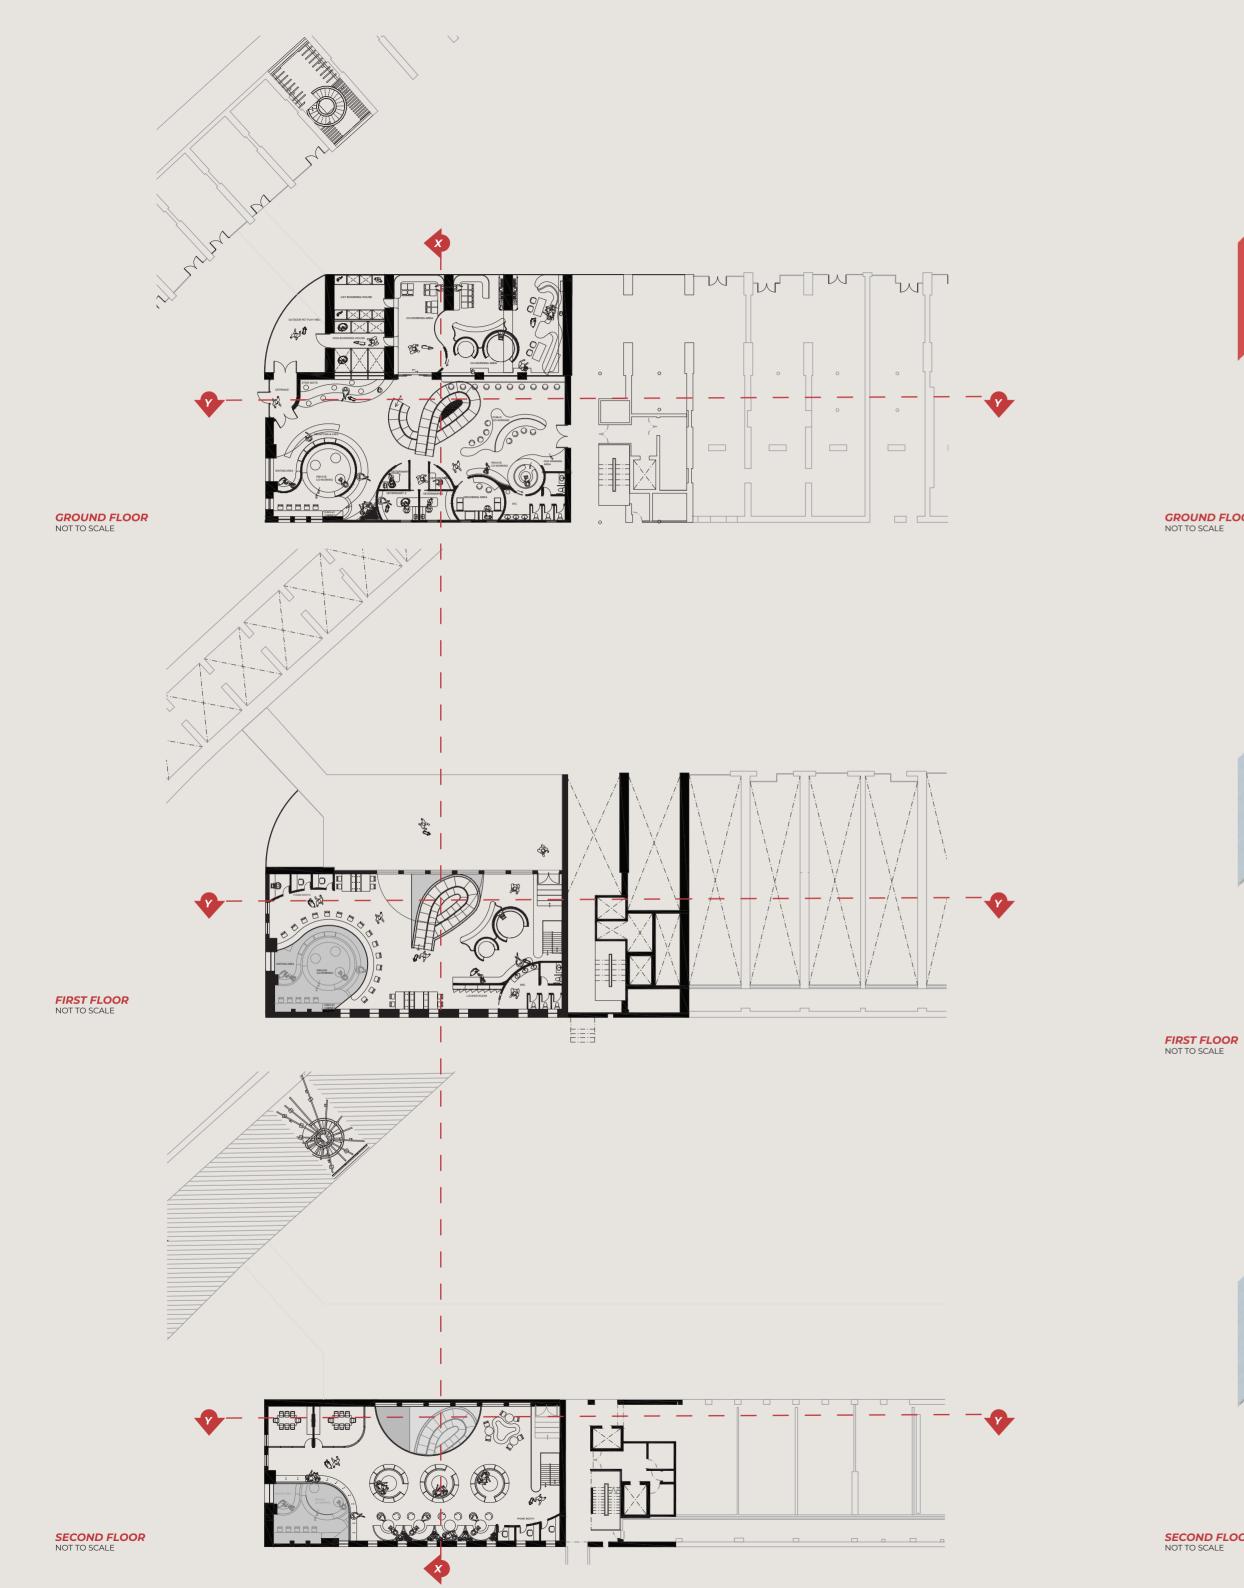

# **Ceiling Cat Shelves Model**

1 RECEPTION 2 CURVE SEAT AREA 3 SEMI COWORKING AREA 4 VETERINARY 5 GROOMING ROOM 6 WASHROOM 7 CAT COWORKING ZONE 8 DOG BOARDING ROOM 9 CAT BOARDING ROOM

10 VIEWING DECK 11 PHONE BOOTH 12 PUBLIC COWORKING AREA 13 LOCKER 14 WAHROOM