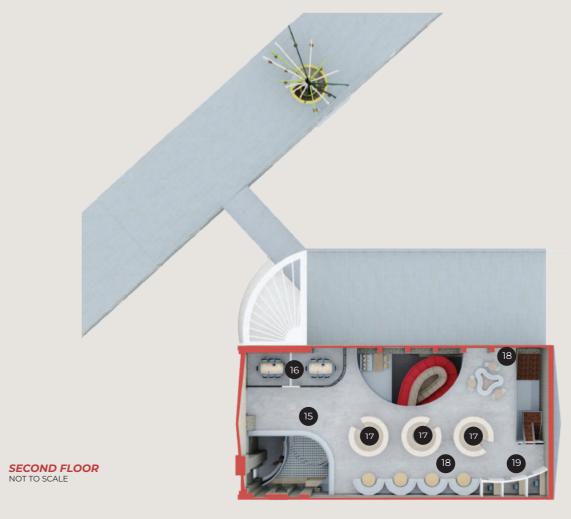

# **Cat Lover Zone**

= AA

Nestled beside a circular seating bench, the cat shelf The cat shelf is like a ladder for cats, attached to the The ceiling cat shelves is like a cozy perch for cats up both humans and cats can enjoy moments of above and take catnaps in peace. serenity and companionship in this inviting space.

stands as a charming addition to the living space. wall with strong screws. Cats can climb up it to reach high, while down below is a place where people can The cat shelf crafted from sturdy plywood, its the top, where there's a special platform for them to work together. It's a neat setup where cats can hang durability and sustainability. Whether lounging relax and hang out. It's their own little high-rise out while people chat and get things done. It's a lazily on the shelf or snuggling up on the bench, hideaway where they can watch the world from friendly space where everyone can enjoy each other's company, whether they're human or pet.