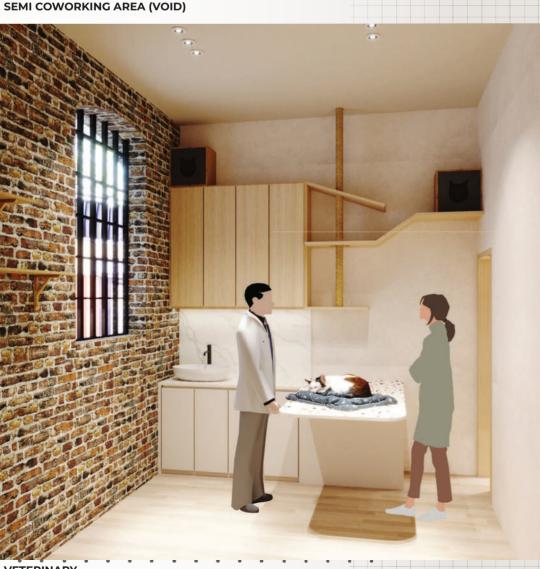

With a void between the first and second floors, natural light floods the area, creating a bright and airy ambiance that inspires productivity. Here, people can work alongside their pets, enjoying the company of their furry companions while staying focused on their tasks.

In the veterinary also using warm tones and soothing atmosphere provide comfort to both pets and their owners, fostering a sense of calm throughout their visit. To ensure a clean and hygienic space, chosen sustainable and durable materials like terrazzo, which are easy to maintain and clean. With its smooth surface, terrazzo prevents pet waste from getting stuck and eliminates unpleasant odors, creating a safe and comfortable environment for furry patients.