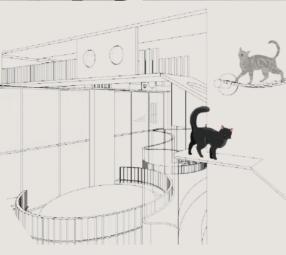

# **Cat Lover Zone**

= AA

Nestled beside a circular seating bench, the cat shelf The cat shelf is like a ladder for cats, attached to the The ceiling cat shelves is like a cozy perch for cats up both humans and cats can enjoy moments of above and take catnaps in peace. serenity and companionship in this inviting space.

stands as a charming addition to the living space. wall with strong screws. Cats can climb up it to reach high, while down below is a place where people can The cat shelf crafted from sturdy plywood, its the top, where there's a special platform for them to work together. It's a neat setup where cats can hang durability and sustainability. Whether lounging relax and hang out. It's their own little high-rise out while people chat and get things done. It's a lazily on the shelf or snuggling up on the bench, hideaway where they can watch the world from friendly space where everyone can enjoy each other's company, whether they're human or pet.

#### LAMINATE

Resistant to scratches, stains, and fading.

A cat shelf elevated platform or structure designed for cats to climb, rest, to observe their surroundings. The shelf is securely attached to the wall, using brackets and screws, ensuring stability and safety for the cat.