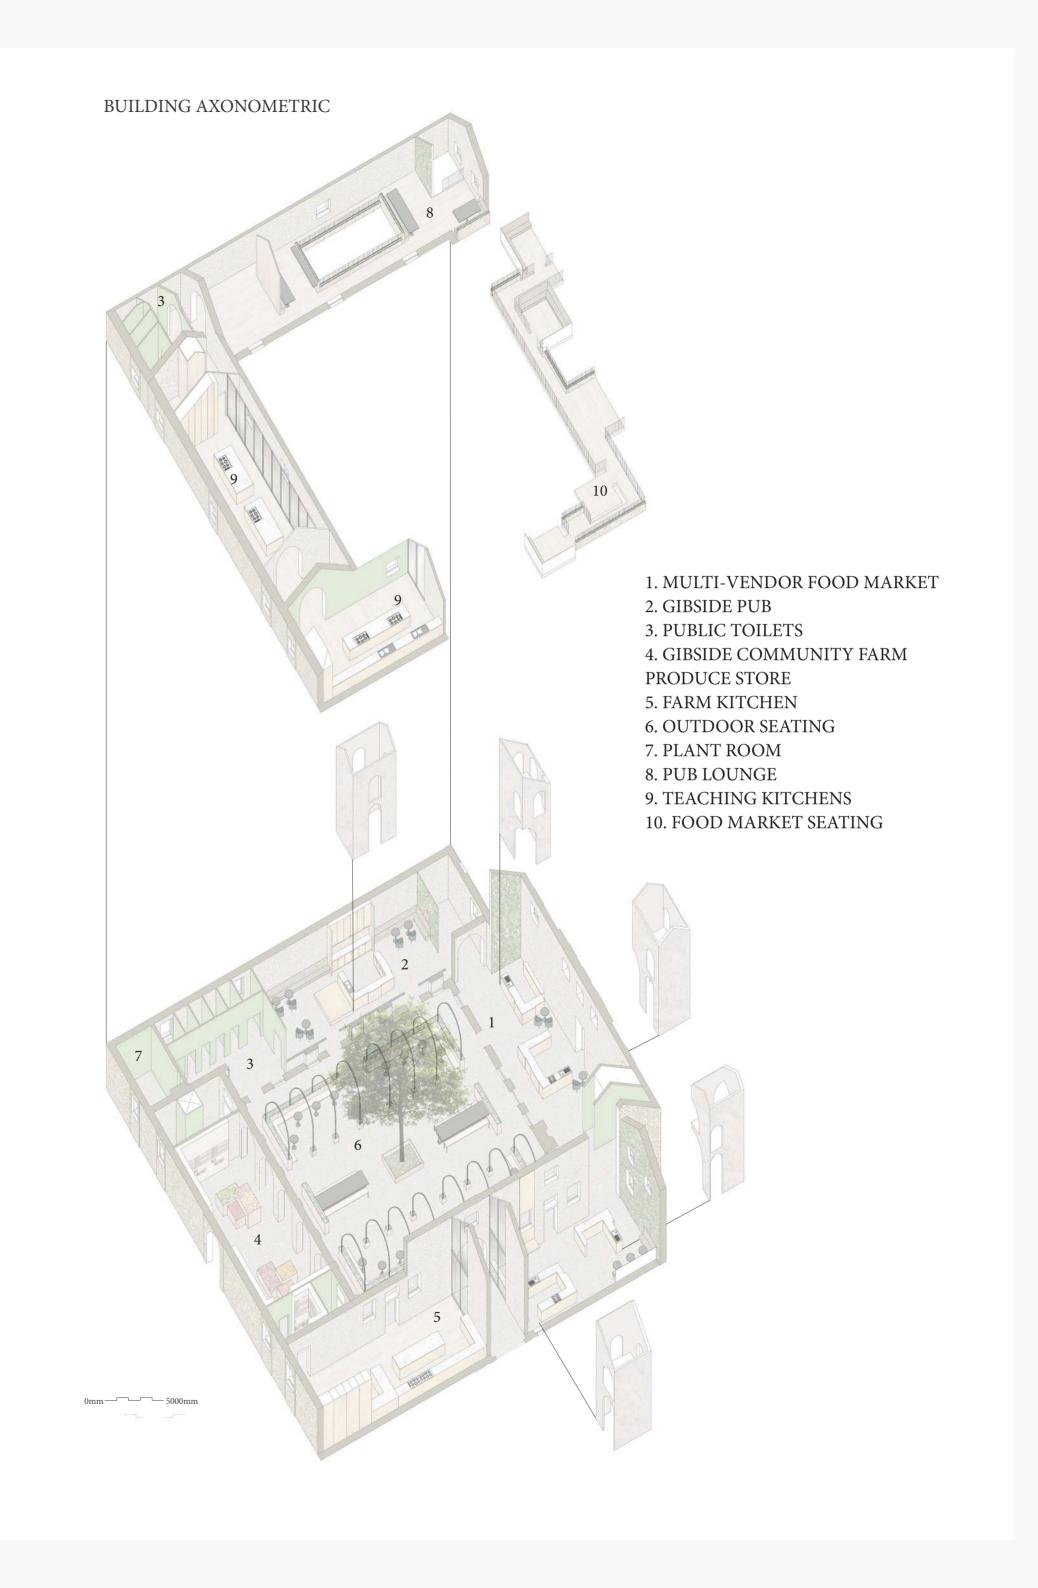

## GIBSIDE COMMUNITY HUB

COMMUNITY STANDS AT THE FOREFRONT OF GIBSIDE'S

SPIRIT OF PLACE, STRIDING TO BRING LOVED ONES

AND STRANGERS TOGETHER TO EXPERIENCE THE

GREAT OUTDOORS. A CENTRE FOR EATING, DRINKING,

COOKING AND SOCIALISING, HUB EMBODIES THIS

LOVE FOR COMMUNITY AND CELEBRATES LOCAL

PRODUCE. NO MATTER AGE OR ABILITY, YOU ARE

WELCOME AT HUB, DAY AND NIGHT, TO ENJOY THE

NUTRITIOUS AND SCRUMPTIOUS FOODS PRODUCED

BY THE GIBSIDE COMMUNITY FARM AND LOCAL

BUSINESSES.