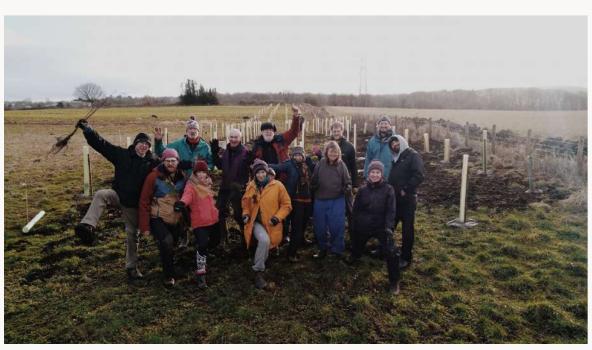

## FROM FARM TO PLATE...

VISITORS ARRIVE AT GIBSIDE AND ARE GUIDED THROUGH
THE WALLED GARDENS WHERE THE COMMUNITY FARM HAVE
BEGUN TO REPLANT SEASONAL FRUIT AND VEG. GUESTS WILL BE
ENCOURAGED TO LEARN ABOUT GROWING THEIR OWN PRODUCE
AND TAUGHT HOW TO COLLECT THEIR OWN HARVEST.