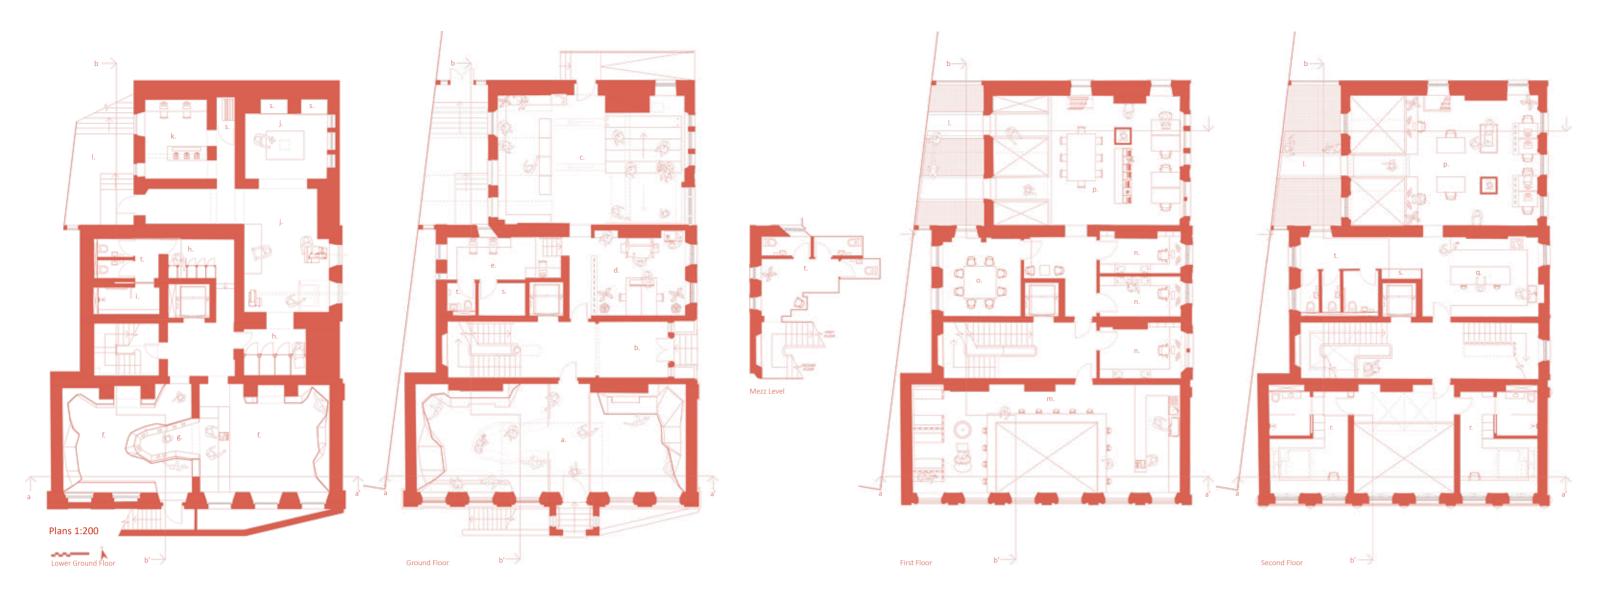

Site location within map of the UK

Site location within the City of Newcastle Upon Tyne

Sunpath within immediate surrounding infrastructure

a. Primary entrance walkway/ conversation pit b. Secondary entrance c. Presentation space/ accessible entrance d. Print room e. Admin office
f. Bouldering gym
g. Shoe exchange storage
h. Storage lockers
i. Shower/ changing facilities j. Small scale workshop k. 3D printing hub I. Break out spaces m. Cafe n. Offices o. Meeting room p. Co-working spaces q. Communal kitchen r. Short stay appartments s. Storage t. Toilets u. Bar v. Event space w. Raised speaking platform