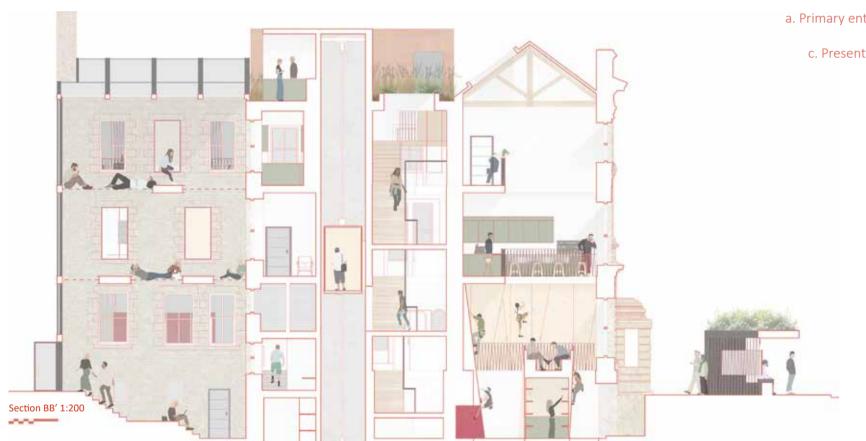

Site location within map of the UK

Site location within the City of Newcastle Upon Tyne

Sunpath within immediate surrounding infrastructure

a. Primary entrance walkway/ conversation pit b. Secondary entrance c. Presentation space/ accessible entrance d. Print room e. Admin office
f. Bouldering gym
g. Shoe exchange storage
h. Storage lockers
i. Shower/ changing facilities j. Small scale workshop k. 3D printing hub I. Break out spaces m. Cafe n. Offices o. Meeting room p. Co-working spaces q. Communal kitchen r. Short stay appartments s. Storage t. Toilets u. Bar v. Event space w. Raised speaking platform