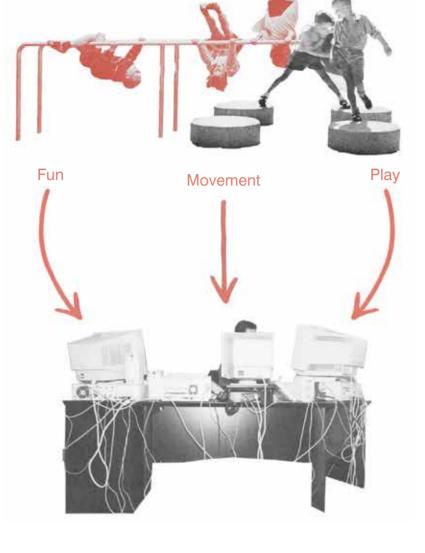

The scheme is tailored to provide an aspirational and fun environment for architects derived from the concept of playfulness within the workplace. The response from the building which sparked this was the varying floor levels and a cast iron ladder at the top of the stairwell which also prompted the spatial strategy of creating fun via movement through the building. The development of these ideologies lead to the introduction of a bouldering gym as part of the brief's public facing requirement. The volumetric playfulness of the scheme harmonises with the addition of various movable and thought-provoking installations, creating a semi-modular environment where architects are encouraged to experiment and "play" whilst retaining the functional requirement of a co-working environment.