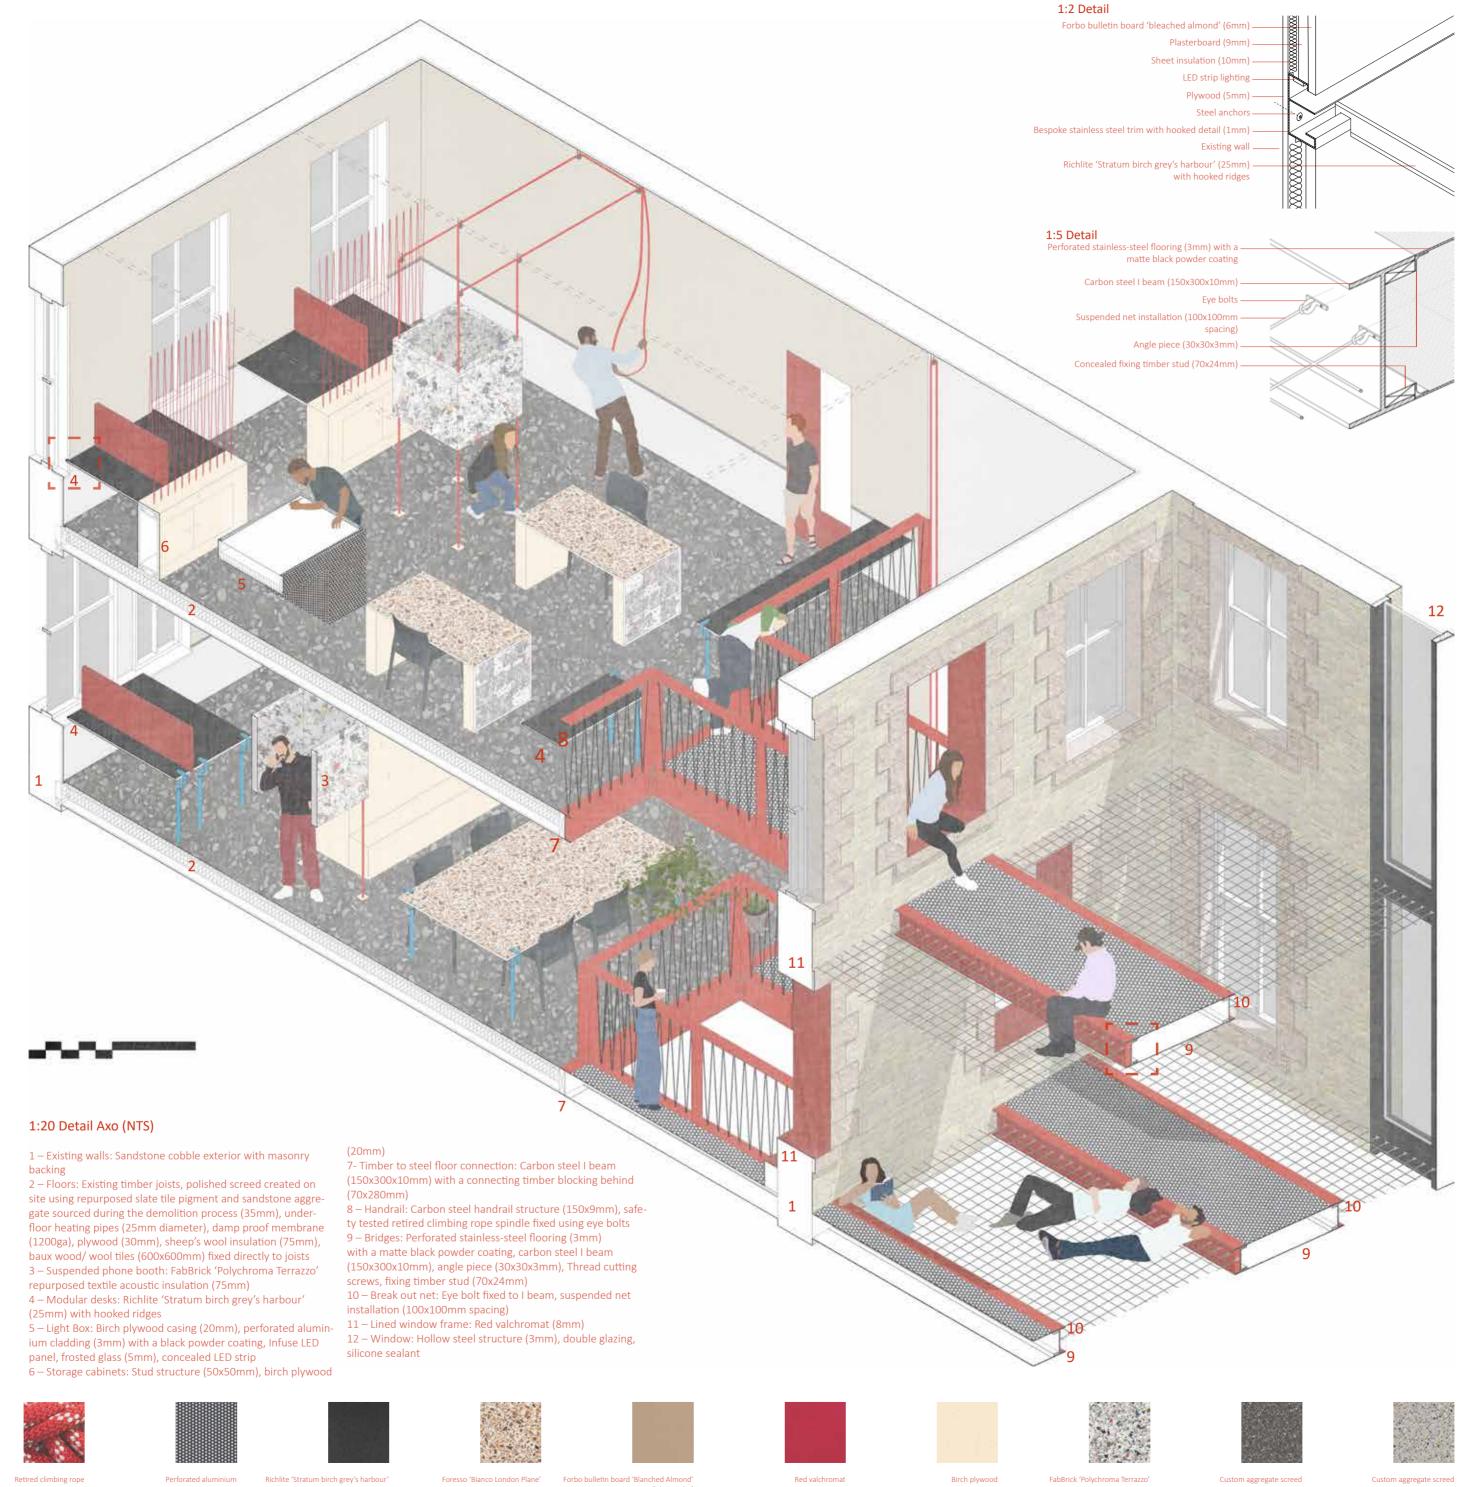

The scheme is tailored to provide an aspirational and fun environment for architects derived from the concept of playfulness within the workplace. The response from the building which sparked this was the varying floor levels and a cast iron ladder at the top of the stairwell which also prompted the spatial strategy of creating fun via movement through the building. The development of these ideologies lead to the introduction of a bouldering gym as part of the brief's public facing requirement. The volumetric playfulness of the scheme harmonises with the addition of various movable and thought-provoking installations, creating a semi-modular environment where architects are encouraged to experiment and "play" whilst retaining the functional requirement of a co-working environment.

Site location within map of the UK

Site location within the City of Newcastle Upon Tyne

Sunpath within immediate surrounding infrastructure

a. Primary entrance walkway/ conversation pit b. Secondary entrance c. Presentation space/ accessible entrance d. Print room e. Admin office
f. Bouldering gym
g. Shoe exchange storage
h. Storage lockers
i. Shower/ changing facilities j. Small scale workshop k. 3D printing hub I. Break out spaces m. Cafe n. Offices o. Meeting room p. Co-working spaces q. Communal kitchen r. Short stay appartments s. Storage t. Toilets u. Bar v. Event space w. Raised speaking platform