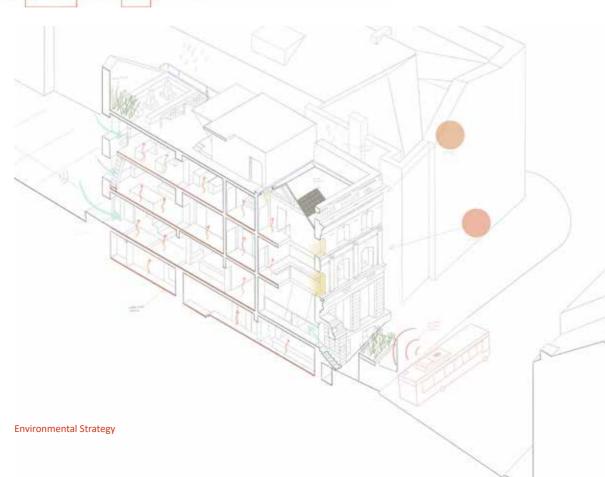

emi-modular environment where architects are encouraged to experiment and "play" whilst retaining the functional requirement of a co-working environment.









Site location within map of the UK

Site location within the City of Newcastle Upon Tyne

Sunpath within immediate surrounding infrastructure























a. Primary entrance walkway/ conversation pit b. Secondary entrance c. Presentation space/ accessible entrance d. Print room e. Admin office
f. Bouldering gym
g. Shoe exchange storage
h. Storage lockers
i. Shower/ changing facilities j. Small scale workshop k. 3D printing hub I. Break out spaces m. Cafe n. Offices o. Meeting room p. Co-working spaces q. Communal kitchen r. Short stay appartments s. Storage t. Toilets u. Bar v. Event space w. Raised speaking platform







https://ghalifax987.wixsite.com/architects-playgroun





























2

1 G