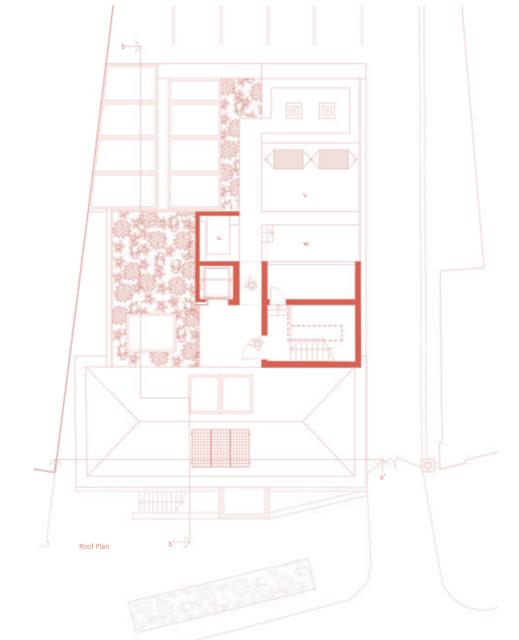

Site location within map of the UK

Site location within the City of Newcastle Upon Tyne

Sunpath within immediate surrounding infrastructure

a. Primary entrance walkway/ conversation pit b. Secondary entrance c. Presentation space/ accessible entrance d. Print room e. Admin office
f. Bouldering gym
g. Shoe exchange storage
h. Storage lockers
i. Shower/ changing facilities j. Small scale workshop k. 3D printing hub I. Break out spaces m. Cafe n. Offices o. Meeting room p. Co-working spaces q. Communal kitchen r. Short stay appartments s. Storage t. Toilets u. Bar v. Event space w. Raised speaking platform