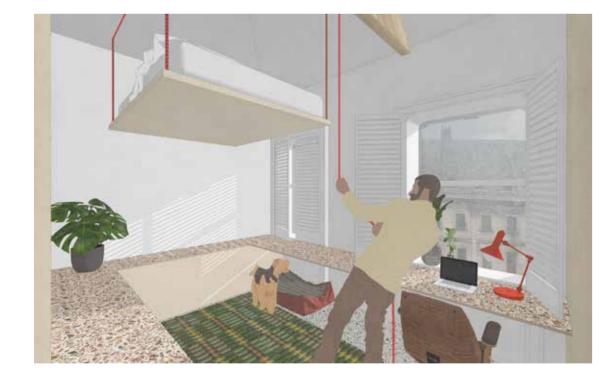

The scheme is tailored to provide an aspirational and fun environment for architects derived from the concept of playfulness within the workplace. The response from the building which sparked this was the varying floor levels and a cast iron ladder at the top of the stairwell which also prompted the spatial strategy of creating fun via movement through the building. The development of these ideologies lead to the introduction of a bouldering gym as part of the brief's public facing requirement. The volumetric playfulness of the scheme harmonises with the addition of various movable and thought-provoking installations, creating a semi-modular environment where architects are encouraged to experiment and "play" whilst retaining the functional requirement of a co-working environment.