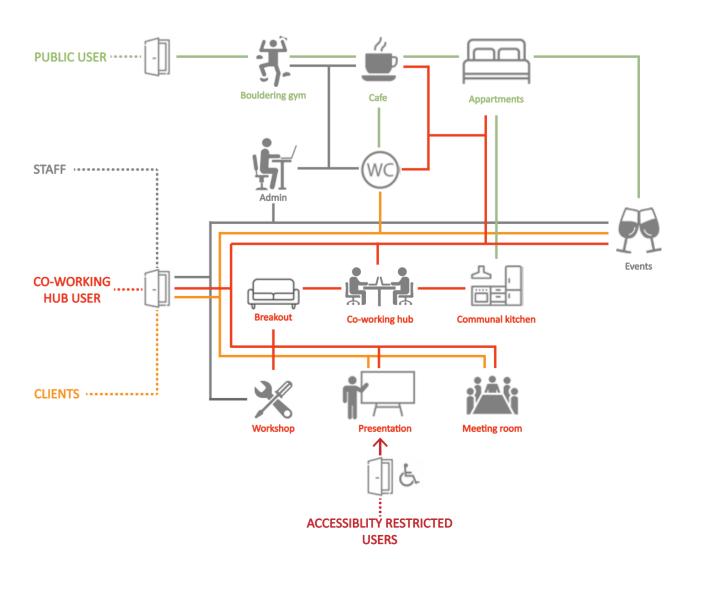

Site location within map of the UK

Site location within the City of Newcastle Upon Tyne

Sunpath within immediate surrounding infrastructure

a. Primary entrance walkway/ conversation pit b. Secondary entrance c. Presentation space/ accessible entrance d. Print room e. Admin office
f. Bouldering gym
g. Shoe exchange storage
h. Storage lockers
i. Shower/ changing facilities j. Small scale workshop k. 3D printing hub I. Break out spaces m. Cafe n. Offices o. Meeting room p. Co-working spaces q. Communal kitchen r. Short stay appartments s. Storage t. Toilets u. Bar v. Event space w. Raised speaking platform