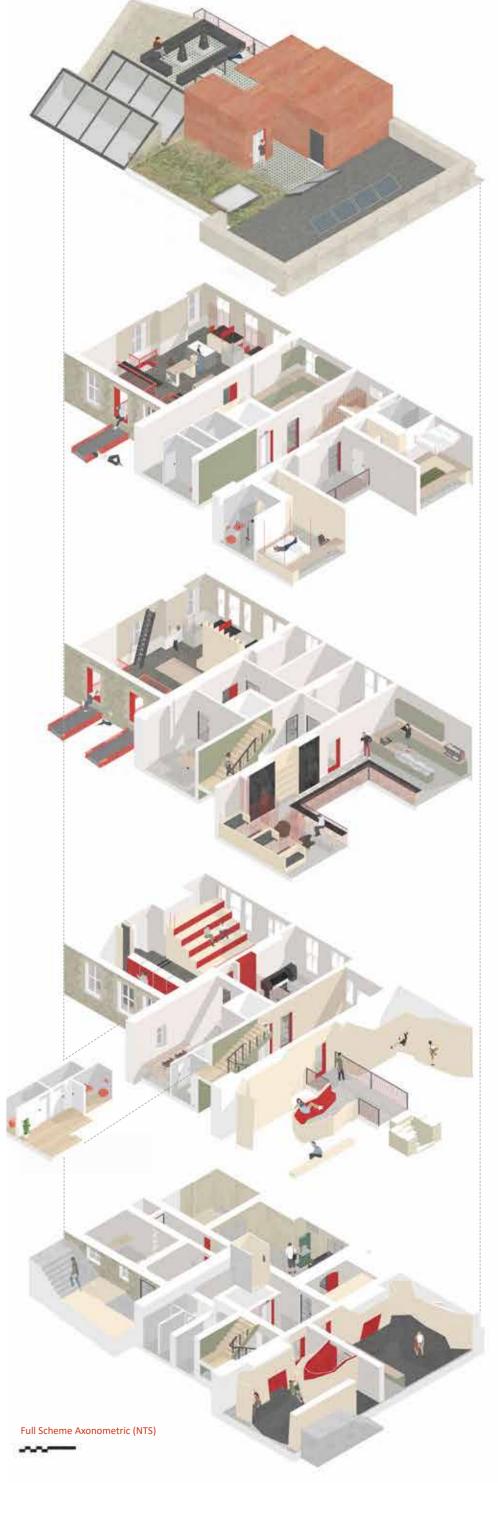

The scheme is tailored to provide an aspirational and fun environment for architects derived from the concept of playfulness within the workplace. The response from the building which sparked this was the varying floor levels and a cast iron ladder at the top of the stairwell which also prompted the spatial strategy of creating fun via movement through the building. The development of these ideologies lead to the introduction of a bouldering gym as part of the brief's public facing requirement. The volumetric playfulness of the scheme harmonises with the addition of various movable and thought-provoking installations, creating a semi-modular environment where architects are encouraged to experiment and "play" whilst retaining the functional requirement of a co-working environment.

Site location within map of the UK

Site location within the City of Newcastle Upon Tyne

Sunpath within immediate surrounding infrastructure

a. Primary entrance walkway/ conversation pit b. Secondary entrance c. Presentation space/ accessible entrance d. Print room e. Admin office
f. Bouldering gym
g. Shoe exchange storage
h. Storage lockers
i. Shower/ changing facilities j. Small scale workshop k. 3D printing hub I. Break out spaces m. Cafe n. Offices o. Meeting room p. Co-working spaces q. Communal kitchen r. Short stay appartments s. Storage t. Toilets u. Bar v. Event space w. Raised speaking platform