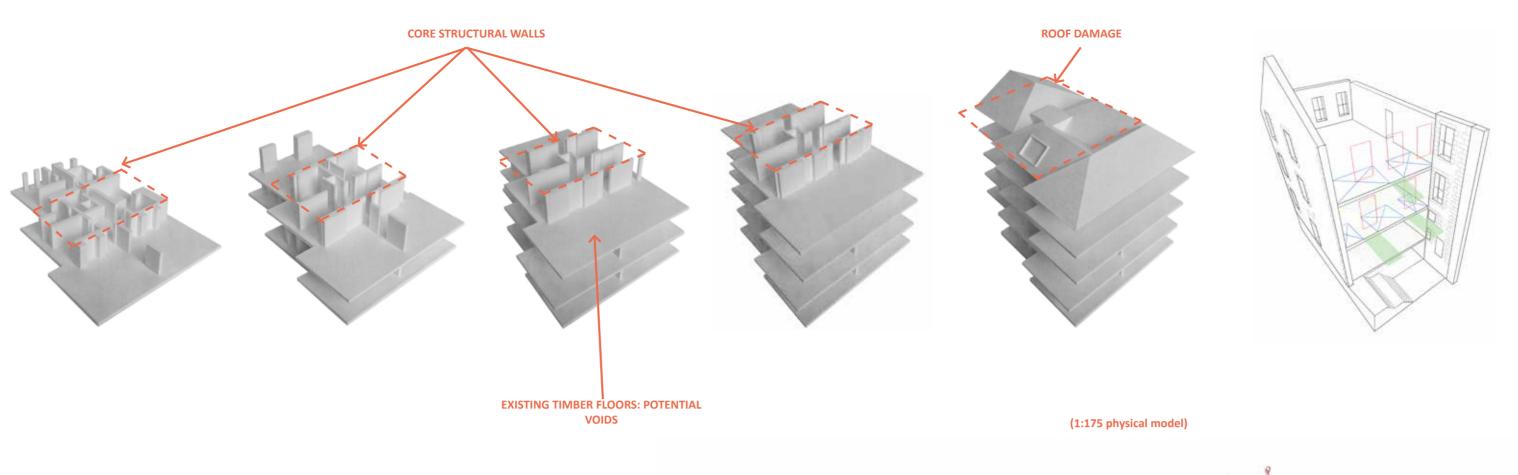

The scheme is tailored to provide an aspirational and fun environment for architects derived from the concept of playfulness within the workplace. The response from the building which sparked this was the varying floor levels and a cast iron ladder at the top of the stairwell which also prompted the spatial strategy of creating fun via movement through the building. The development of these ideologies lead to the introduction of a bouldering gym as part of the brief's public facing requirement. The volumetric playfulness of the scheme harmonises with the addition of various movable and thought-provoking installations, creating a semi-modular environment where architects are encouraged to experiment and "play" whilst retaining the functional requirement of a co-working environment.