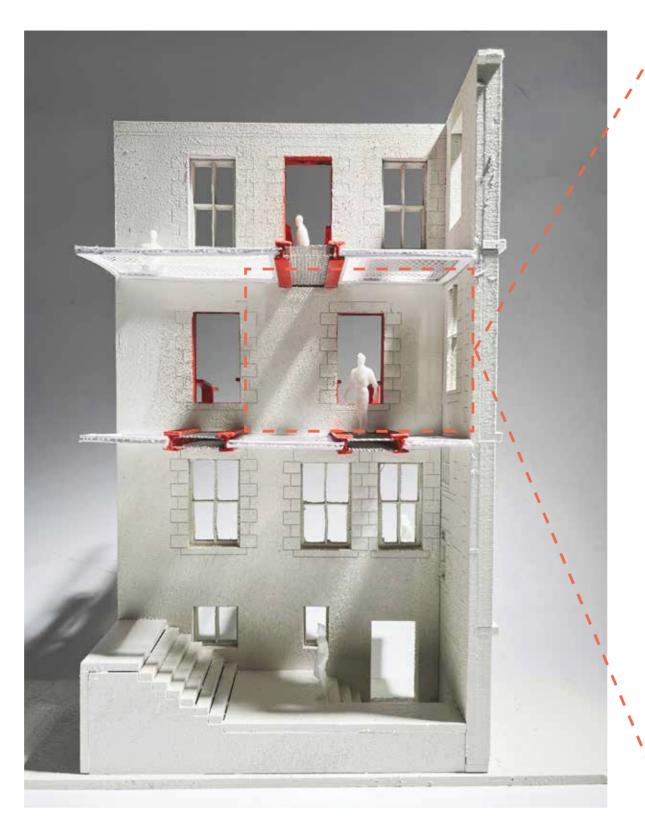

The scheme is tailored to provide an aspirational and fun environment for architects derived from the concept of playfulness within the workplace. The response from the building which sparked this was the varying floor levels and a cast iron ladder at the top of the stairwell which also prompted the spatial strategy of creating fun via movement through the building. The development of these ideologies lead to the introduction of a bouldering gym as part of the brief's public facing requirement. The volumetric playfulness of the scheme harmonises with the addition of various movable and thought-provoking installations, creating a semi-modular environment where architects are encouraged to experiment and "play" whilst retaining the functional requirement of a co-working environment.