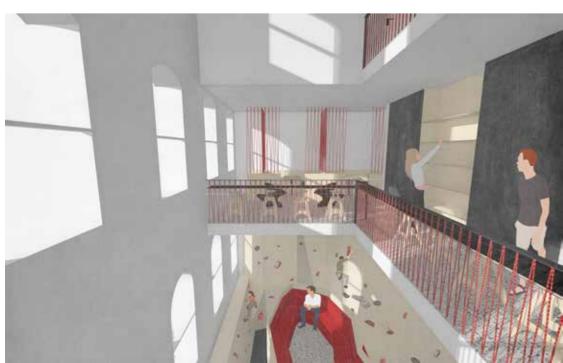

The scheme is tailored to provide an aspirational and fun environment for architects derived from the concept of playfulness within the workplace. The response from the building which sparked this was the varying floor levels and a cast iron ladder at the top of the stairwell which also prompted the spatial strategy of creating fun via movement through the building. The development of these ideologies lead to the introduction of a bouldering gym as part of the brief's public facing requirement. The volumetric playfulness of the scheme harmonises with the addition of various movable and thought-provoking installations, creating a semi-modular environment where architects are encouraged to experiment and "play" whilst retaining the functional requirement of a co-working environment.