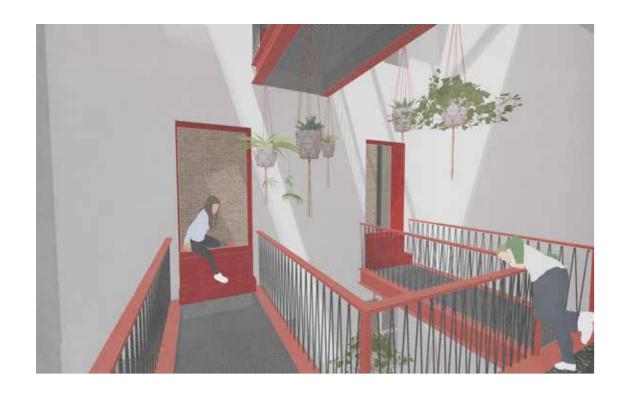

The scheme is tailored to provide an aspirational and fun environment for architects derived from the concept of playfulness within the workplace. The response from the building which sparked this was the varying floor levels and a cast iron ladder at the top of the stairwell which also prompted the spatial strategy of creating fun via movement through the building. The development of these ideologies lead to the introduction of a bouldering gym as part of the brief's public facing requirement. The volumetric playfulness of the scheme harmonises with the addition of various movable and thought-provoking installations, creating a semi-modular environment where architects are encouraged to experiment and "play" whilst retaining the functional requirement of a co-working environment.