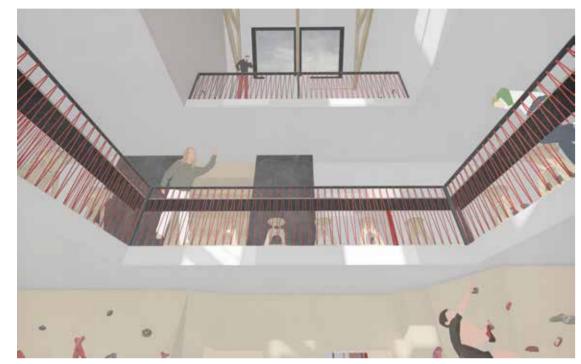

The scheme is tailored to provide an aspirational and fun environment for architects derived from the concept of playfulness within the workplace. The response from the building which sparked this was the varying floor levels and a cast iron ladder at the top of the stairwell which also prompted the spatial strategy of creating fun via movement through the building. The development of these ideologies lead to the introduction of a bouldering gym as part of the brief's public facing requirement. The volumetric playfulness of the scheme harmonises with the addition of various movable and thought-provoking installations, creating a semi-modular environment where architects are encouraged to experiment and "play" whilst retaining the functional requirement of a co-working environment.