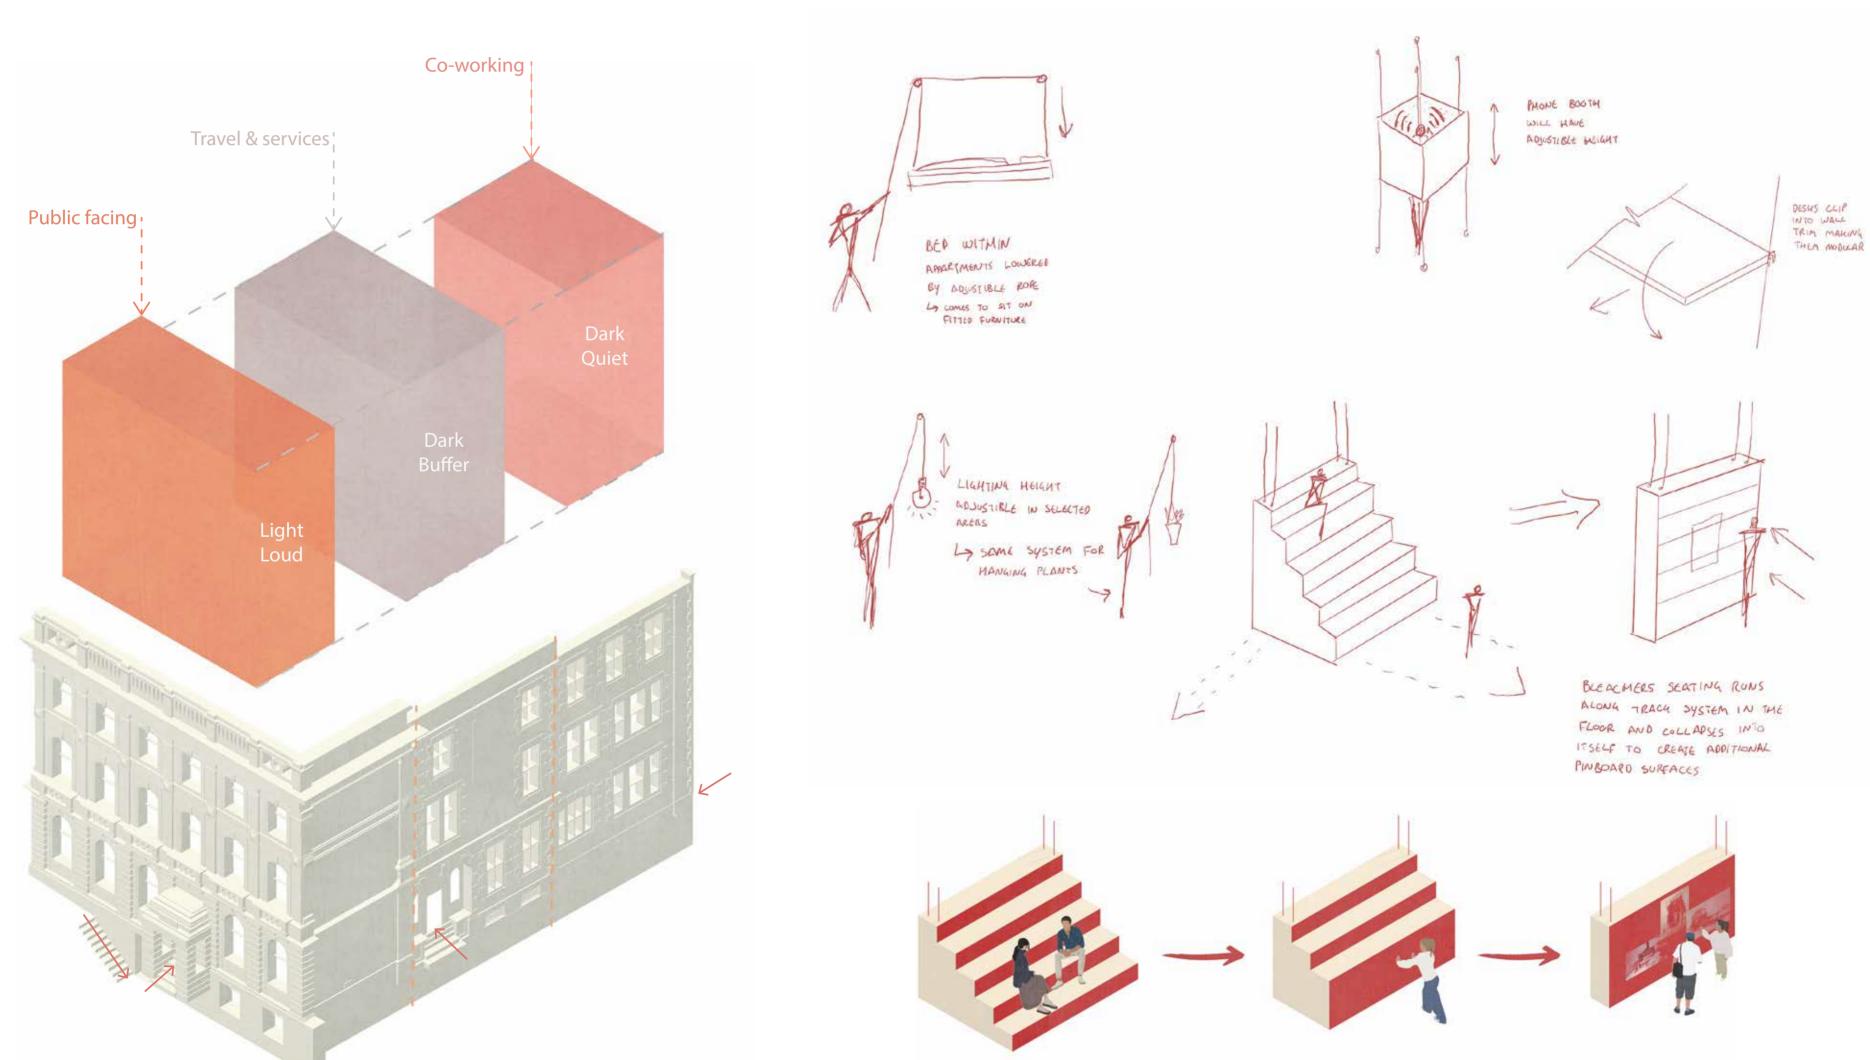

The scheme is tailored to provide an aspirational and fun environment for architects derived from the concept of playfulness within the workplace. The response from the building which sparked this was the varying floor levels and a cast iron ladder at the top of the stairwell which also prompted the spatial strategy of creating fun via movement through the building. The development of these ideologies lead to the introduction of a bouldering gym as part of the brief's public facing requirement. The volumetric playfulness of the scheme harmonises with the addition of various movable and thought-provoking installations, creating a semi-modular environment where architects are encouraged to experiment and "play" whilst retaining the functional requirement of a co-working environment.