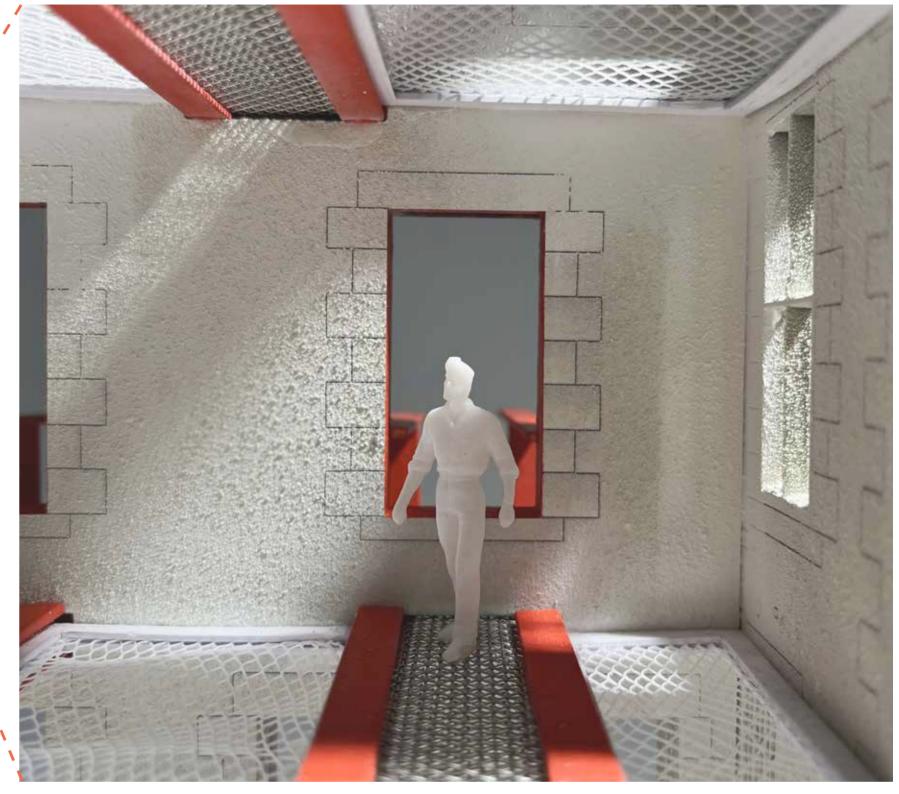

The scheme is tailored to provide an aspirational and fun environment for architects derived from the concept of playfulness within the workplace. The response from the building which sparked this was the varying floor levels and a cast iron ladder at the top of the stairwell which also prompted the spatial strategy of creating fun via movement through the building. The development of these ideologies lead to the introduction of a bouldering gym as part of the brief's public facing requirement. The volumetric playfulness of the scheme harmonises with the addition of various movable and thought-provoking installations, creating a semi-modular environment where architects are encouraged to experiment and "play" whilst retaining the functional requirement of a co-working environment.