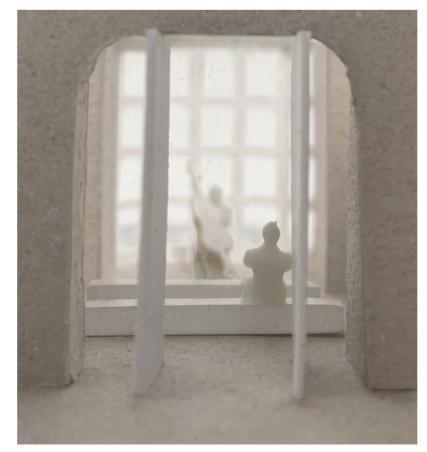

Concept sketches that explore activities during the daytime and evening

Live music and refreshments

Brinkburn Collections exhibition

Intimate string performance experience

An Intimate

This plaster study explores the hypothetical result of decay and ruin within the building structure over time. By examining factors such as material composition, environmental conditions, and potential sources of deterioration, it offers insights into the possible progression of degradation.

## The palimpsest tells a story

Various past events and decisions at Brinkburn have left their mark and have become part of the fabric. These judgements tell a story and represent the building's history from abandonment to when little funding there to care for and maintain the structure.