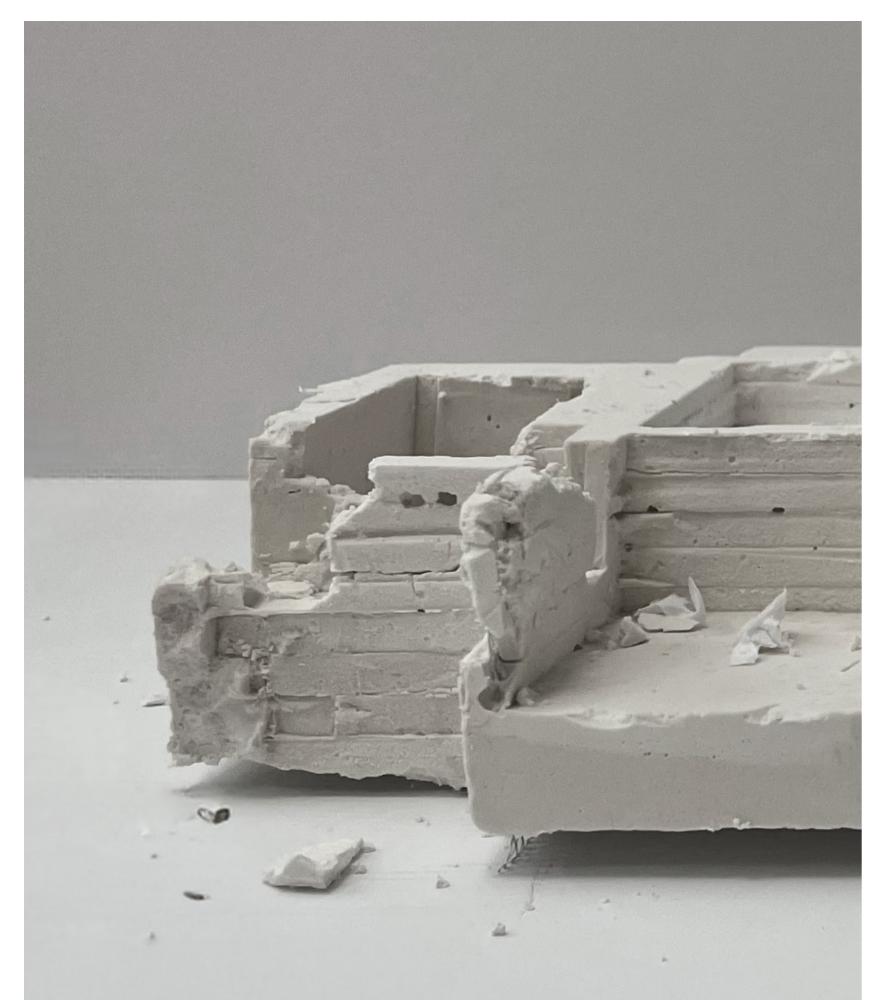

Concept sketches that explore activities during the daytime and evening

Live music and refreshments

Brinkburn Collections exhibition

Intimate string performance experience

An Intimate

This plaster study explores the hypothetical result of decay and ruin within the building structure over time. By examining factors such as material composition, environmental conditions, and potential sources of deterioration, it offers insights into the possible progression of degradation.

## The palimpsest tells a story

Various past events and decisions at Brinkburn have left their mark and have become part of the fabric. These judgements tell a story and represent the building's history from abandonment to when little funding there to care for and maintain the structure.