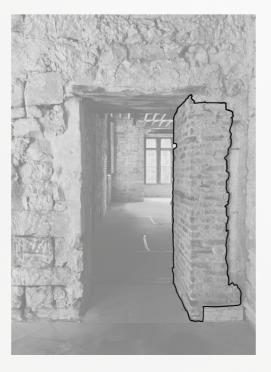

## The palimpsest tells a story

Various past events and decisions at Brinkburn have left their mark and have become part of the fabric. These judgements tell a story and represent the building's history from abandonment to when little funding there to care for and maintain the structure.