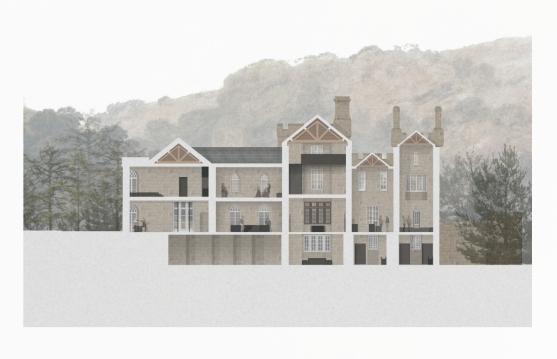

Site: Brinkburn Priory Manor House

Client: English Heritage

Whilst being tucked away within a deep valley, there are many tales surrounding Brinkburn Priory and the resting fate of their bells. They held great significance within the history of Northumberland and the winding river Coquet is said to still carry the ringing of the bells through the waters today.

## The palimpsest tells a story

Various past events and decisions at Brinkburn have left their mark and have become part of the fabric. These judgements tell a story and represent the building's history from abandonment to when little funding there to care for and maintain the structure.