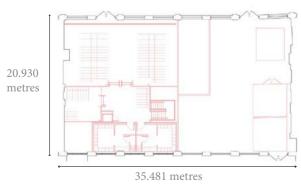

ation's identity and fosters cultural engagement.

The design will reflect the station's physical, environmental, and cultural context, incorporating themes of motion and connectivity. It prioritises visitor experience, offering a meditative, immersive environment where art and travel intersect, allowing exploration and escape from daily chaos. The exhibition seeks to provide unique, ever-changing experiences, transforming the space into a memorable cultural landmark that leaves a lasting impression on its visitors.





Interpretation of artists work - hand knitted

Site analysis



- 6 Surrey Lane
- 8 Sheffield Hallam Students Union 11 Harmer Lane



Site photos





Early conceptual visualisations







Development Work



































## Existing building analysis





Roof structure analysis