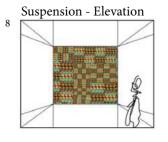

Interpretation of artists work - hand knitted

Site analysis

- 6 Surrey Lane
- 8 Sheffield Hallam Students Union 11 Harmer Lane

Site photos

Early conceptual visualisations

Development Work