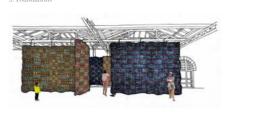

## Surreal Landscape

The brief for this project, Surreal Landscape, is to develop a design proposal that aims to create an engaging public exhibition space at Sheffield Midlands Train Station, inspired by artist Katrina Sanchez's exploration of structure, movement, and play. Merging art, design, and public interaction, the exhibition transforms the station's cycle hub into a dynamic space that enhances the station's identity and fosters cultural engagement.

The design will reflect the station's physical, environmental, and cultural context, incorporating themes of motion and connectivity. It prioritises visitor experience, offering a meditative, immersive environment where art and travel intersect, allowing exploration and escape from daily chaos. The exhibition seeks to provide unique, ever-changing experiences, transforming the space into a memorable cultural landmark that leaves a lasting impression on its visitors.