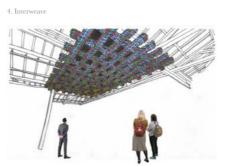

engagement.

The design will reflect the station's physical, environmental, and cultural context, incorporating themes of motion and connectivity. It prioritises visitor experience, offering a meditative, immersive environment where art and travel intersect, allowing exploration and escape from daily chaos. The exhibition seeks to provide unique, ever-changing experiences, transforming the space into a memorable cultural landmark that leaves a lasting impression on its visitors.





Interpretation of artists work - hand knitted

Site analysis



- 6 Surrey Lane
- 8 Sheffield Hallam Students Union 11 Harmer Lane



Site photos





Early conceptual visualisations







Development Work



































## Existing building analysis





Roof structure analysis