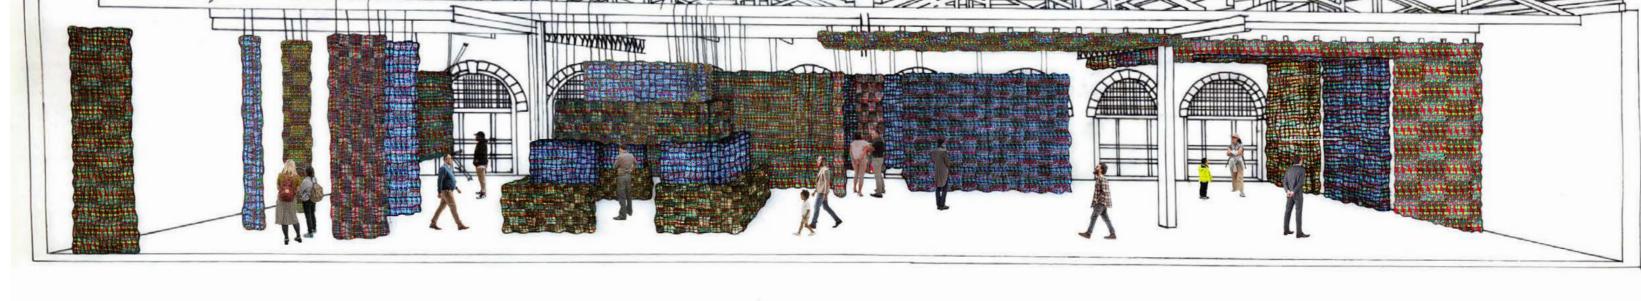

Interpretation of artists work - hand knitted

Site analysis

- 6 Surrey Lane
- 8 Sheffield Hallam Students Union 11 Harmer Lane

Site photos

Early conceptual visualisations

Development Work

## Existing building analysis

Roof structure analysis