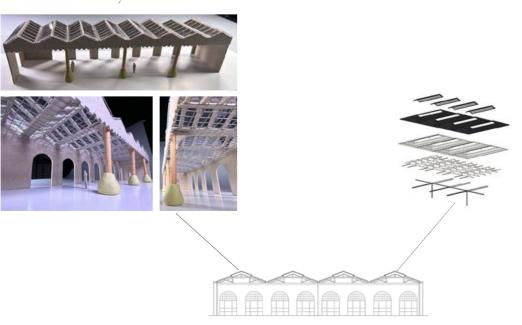

cultural engagement.

The design will reflect the station's physical, environmental, and cultural context, incorporating themes of motion and connectivity. It prioritises visitor experience, offering a meditative, immersive environment where art and travel intersect, allowing exploration and escape from daily chaos. The exhibition seeks to provide unique, ever-changing experiences, transforming the space into a memorable cultural landmark that leaves a lasting impression on its visitors.





Interpretation of artists work - hand knitted

Site analysis



- 6 Surrey Lane
- 8 Sheffield Hallam Students Union 11 Harmer Lane



Site photos





Early conceptual visualisations







Development Work



































## Existing building analysis





Roof structure analysis