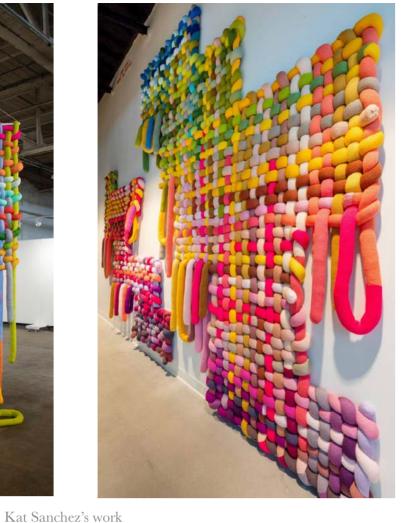

## Surreal Landscape

The brief for this project, Surreal Landscape, is to develop a design proposal that aims to create an engaging public exhibition space at Sheffield Midlands Train Station, inspired by artist Katrina Sanchez's exploration of structure, movement, and play. Merging art, design, and public interaction, the exhibition transforms the station's cycle hub into a dynamic space that enhances the station's identity and fosters cultural engagement.

The design will reflect the station's physical, environmental, and cultural context, incorporating themes of motion and connectivity. It prioritises visitor experience, offering a meditative, immersive environment where art and travel intersect, allowing exploration and escape from daily chaos. The exhibition seeks to provide unique, ever-changing experiences, transforming the space into a memorable cultural landmark that leaves a lasting impression on its visitors.