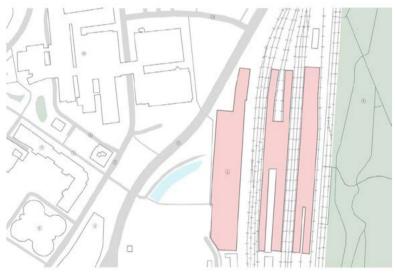

by artist Katrina Sanchez's exploration of structure, movement, and play. Merging art, design, and public interaction, the exhibition transforms the station's cycle hub into a dynamic space that enhances the station's identity and fosters cultural engagement.

The design will reflect the station's physical, environmental, and cultural context, incorporating themes of motion and connectivity. It prioritises visitor experience, offering a meditative, immersive environment where art and travel intersect, allowing exploration and escape from daily chaos. The exhibition seeks to provide unique, ever-changing experiences, transforming the space into a memorable cultural landmark that leaves a lasting impression on its visitors.





Interpretation of artists work - hand knitted

Site analysis



- 6 Surrey Lane
- 8 Sheffield Hallam Students Union 11 Harmer Lane



Site photos





Early conceptual visualisations







Development Work



































## Existing building analysis





Roof structure analysis