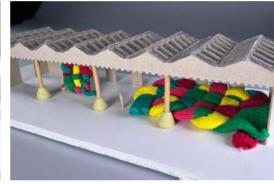

Interpretation of artists work - hand knitted

Site analysis

- 6 Surrey Lane
- 8 Sheffield Hallam Students Union 11 Harmer Lane

Site photos

Early conceptual visualisations

Development Work

## Existing building analysis

Roof structure analysis