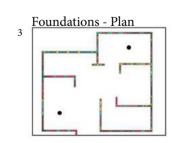

hub into a dynamic space that enhances the station's identity and fosters cultural engagement.

The design will reflect the station's physical, environmental, and cultural context, incorporating themes of motion and connectivity. It prioritises visitor experience, offering a meditative, immersive environment where art and travel intersect, allowing exploration and escape from daily chaos. The exhibition seeks to provide unique, ever-changing experiences, transforming the space into a memorable cultural landmark that leaves a lasting impression on its visitors.





Interpretation of artists work - hand knitted

Site analysis



- 6 Surrey Lane
- 8 Sheffield Hallam Students Union 11 Harmer Lane



Site photos





Early conceptual visualisations







Development Work



































## Existing building analysis





Roof structure analysis