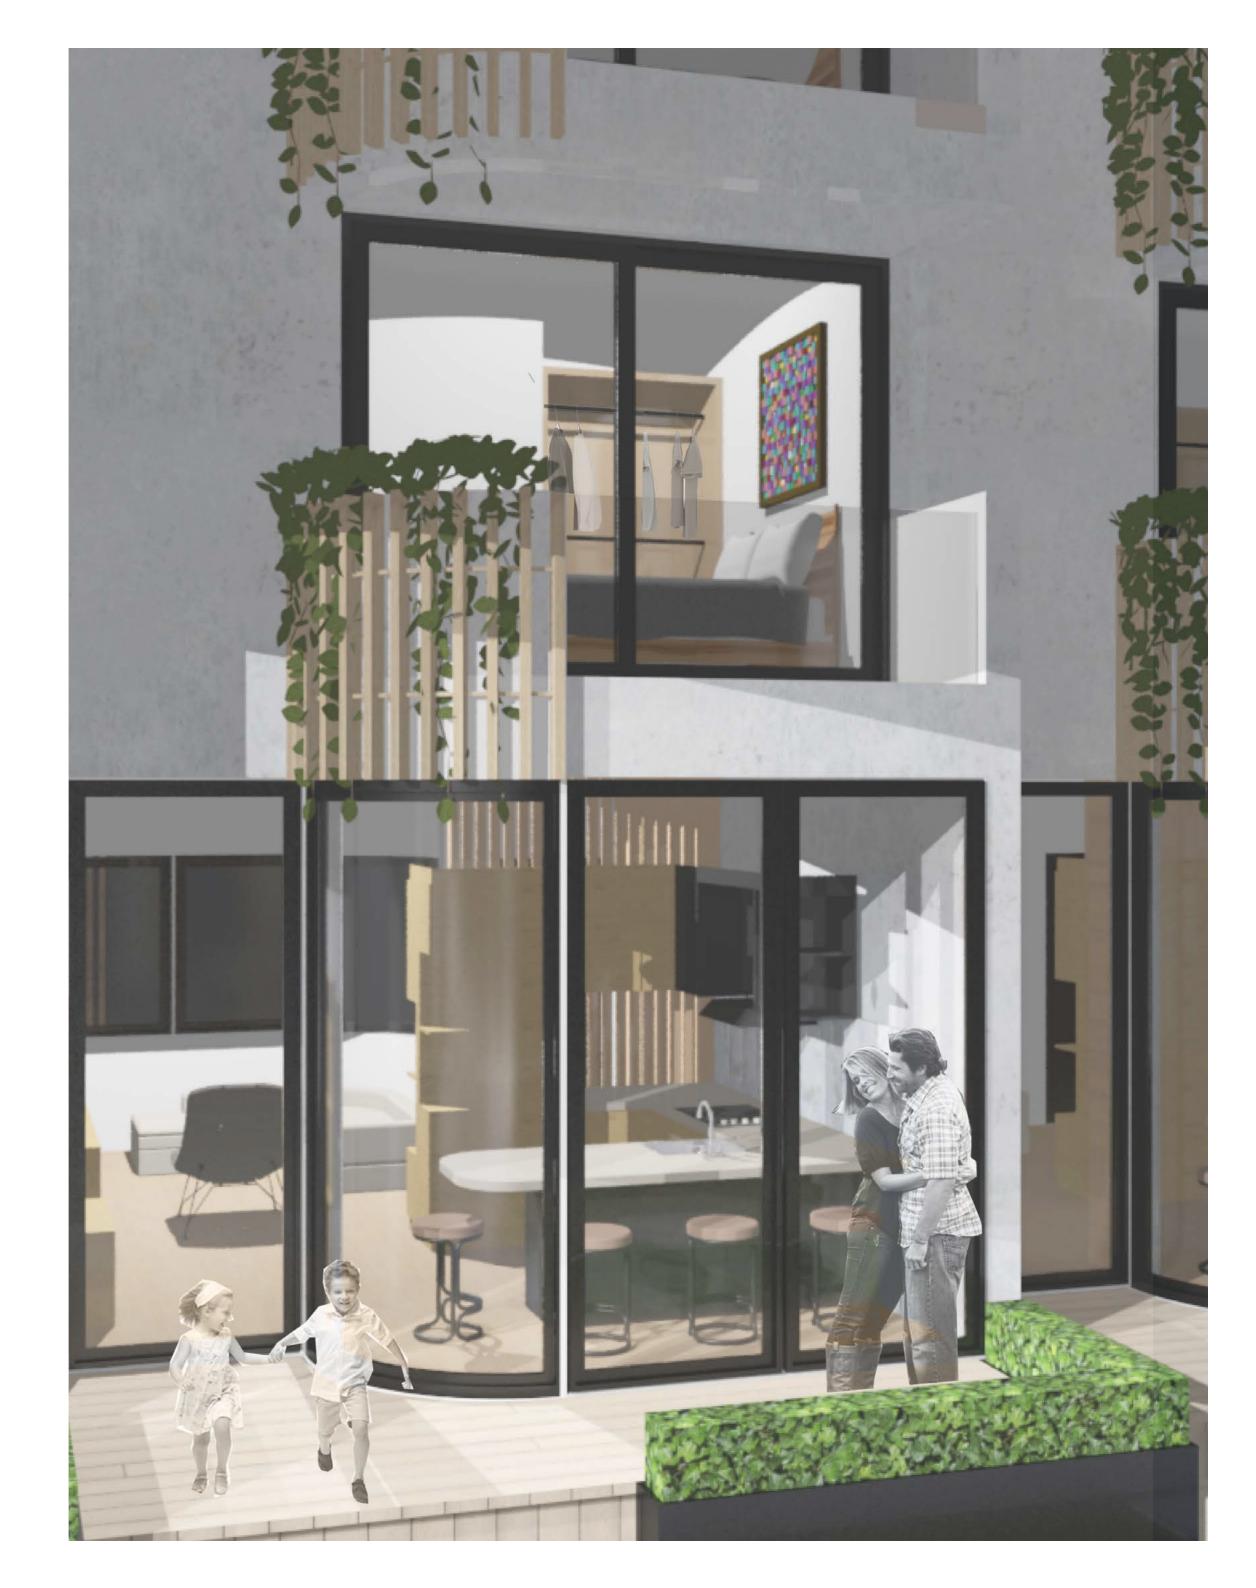

For this project I wish to design a community living space that encompasses all the benefits individuals would get living in more rural areas but within Sheffield city centre. Researching led me to the concept of urban agriculture which is growing plants or raising farm animals within a city. I want to consider this within my design and create spaces for residents to grow their own food which also helps move towards future sustainability. Urban agriculture has the potential to enhance local ecosystems, attracting pollinators such as bees and birds that boost urban biodiversity, while providing more green spaces to help keep cities cool and improve living standards.