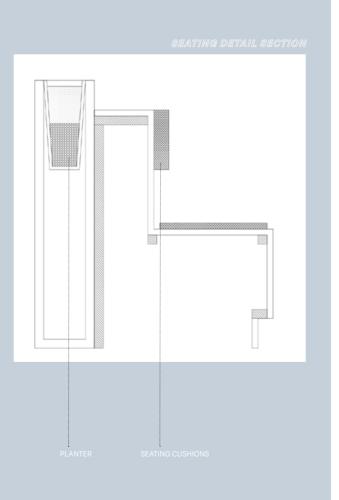

## ST FLOOR PLAN 1:50

COMMUNAL SPACE - seatting specification

SEATING DETAIL ISOMETRIC

19

18