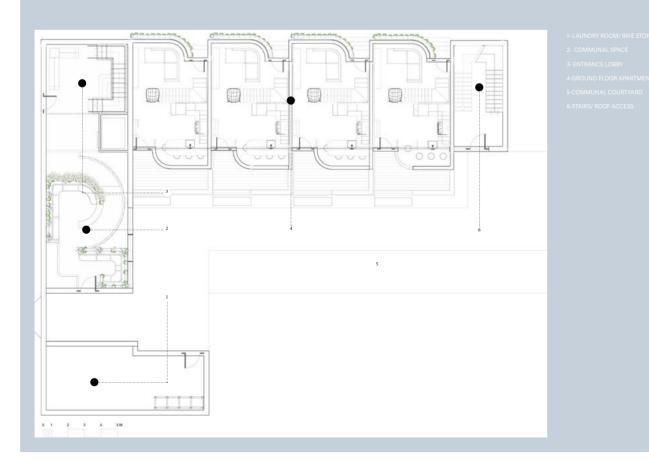

For this project I wish to design a community living space that encompasses all the benefits individuals would get living in more rural areas but within Sheffield city centre. Researching led me to the concept of urban agriculture which is growing plants or raising farm animals within a city. I want to consider this within my design and create spaces for residents to grow their own food which also helps move towards future sustainability. Urban agriculture has the potential to enhance local ecosystems, attracting pollinators such as bees and birds that boost urban biodiversity, while providing more green spaces to help keep cities cool and improve living standards.