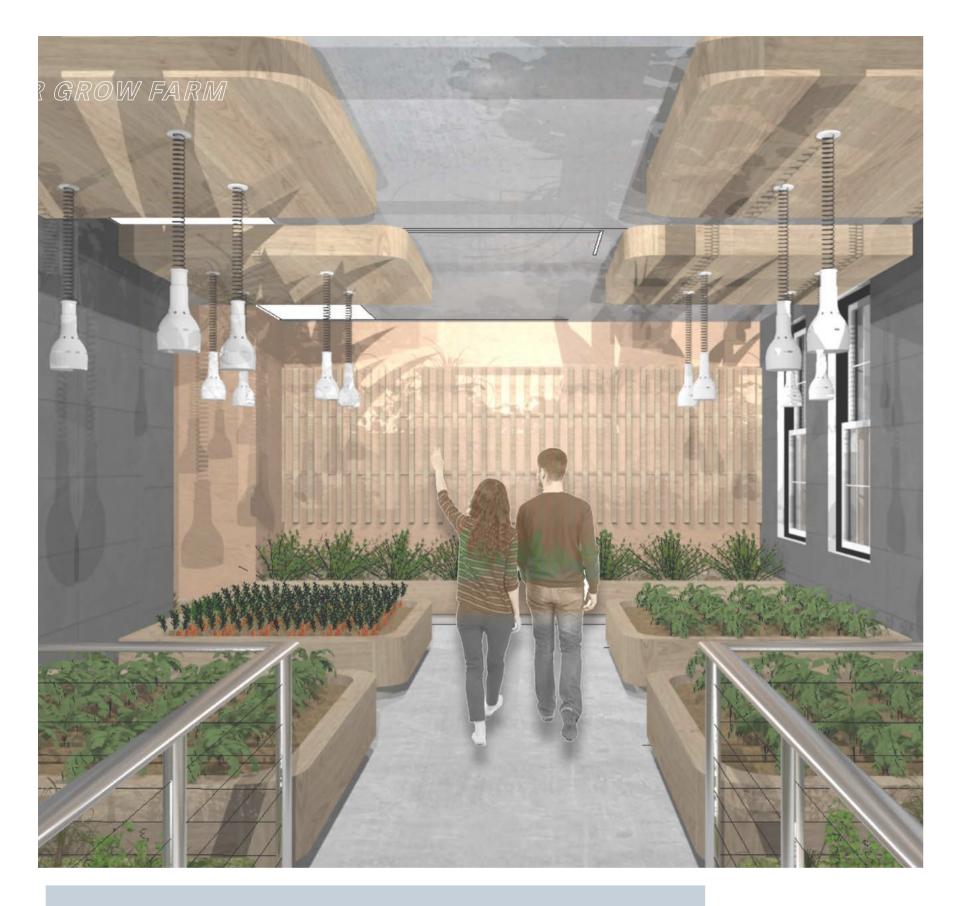

For this project I wish to design a community living space that encompasses all the benefits individuals would get living in more rural areas but within Sheffield city centre. Researching led me to the concept of urban agriculture which is growing plants or raising farm animals within a city. I want to consider this within my design and create spaces for residents to grow their own food which also helps move towards future sustainability. Urban agriculture has the potential to enhance local ecosystems, attracting pollinators such as bees and birds that boost urban biodiversity, while providing more green spaces to help keep cities cool and improve living standards.