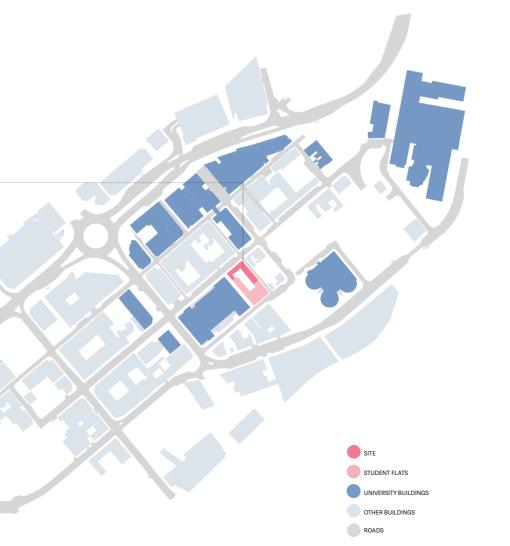

here is a lack of access to nature for most people throughout their daily routines.

For this project I wish to design a community living space that encompasses all the benefits individuals would get living in more rural areas but within Sheffield city centre. Researching led me to the concept of urban agriculture which is growing plants or raising farm animals within a city. I want to consider this within my design and create spaces for residents to grow their own food which also helps move towards future sustainability. Urban agriculture has the potential to enhance local ecosystems, attracting pollinators such as bees and birds that boost urban biodiversity, while providing more green spaces to help keep cities cool and improve living standards.



PASONA URBAN FARM- BY KONO DESIGNS





PLANNING





3



GROUND FLOOR PLAN 1:50







| -