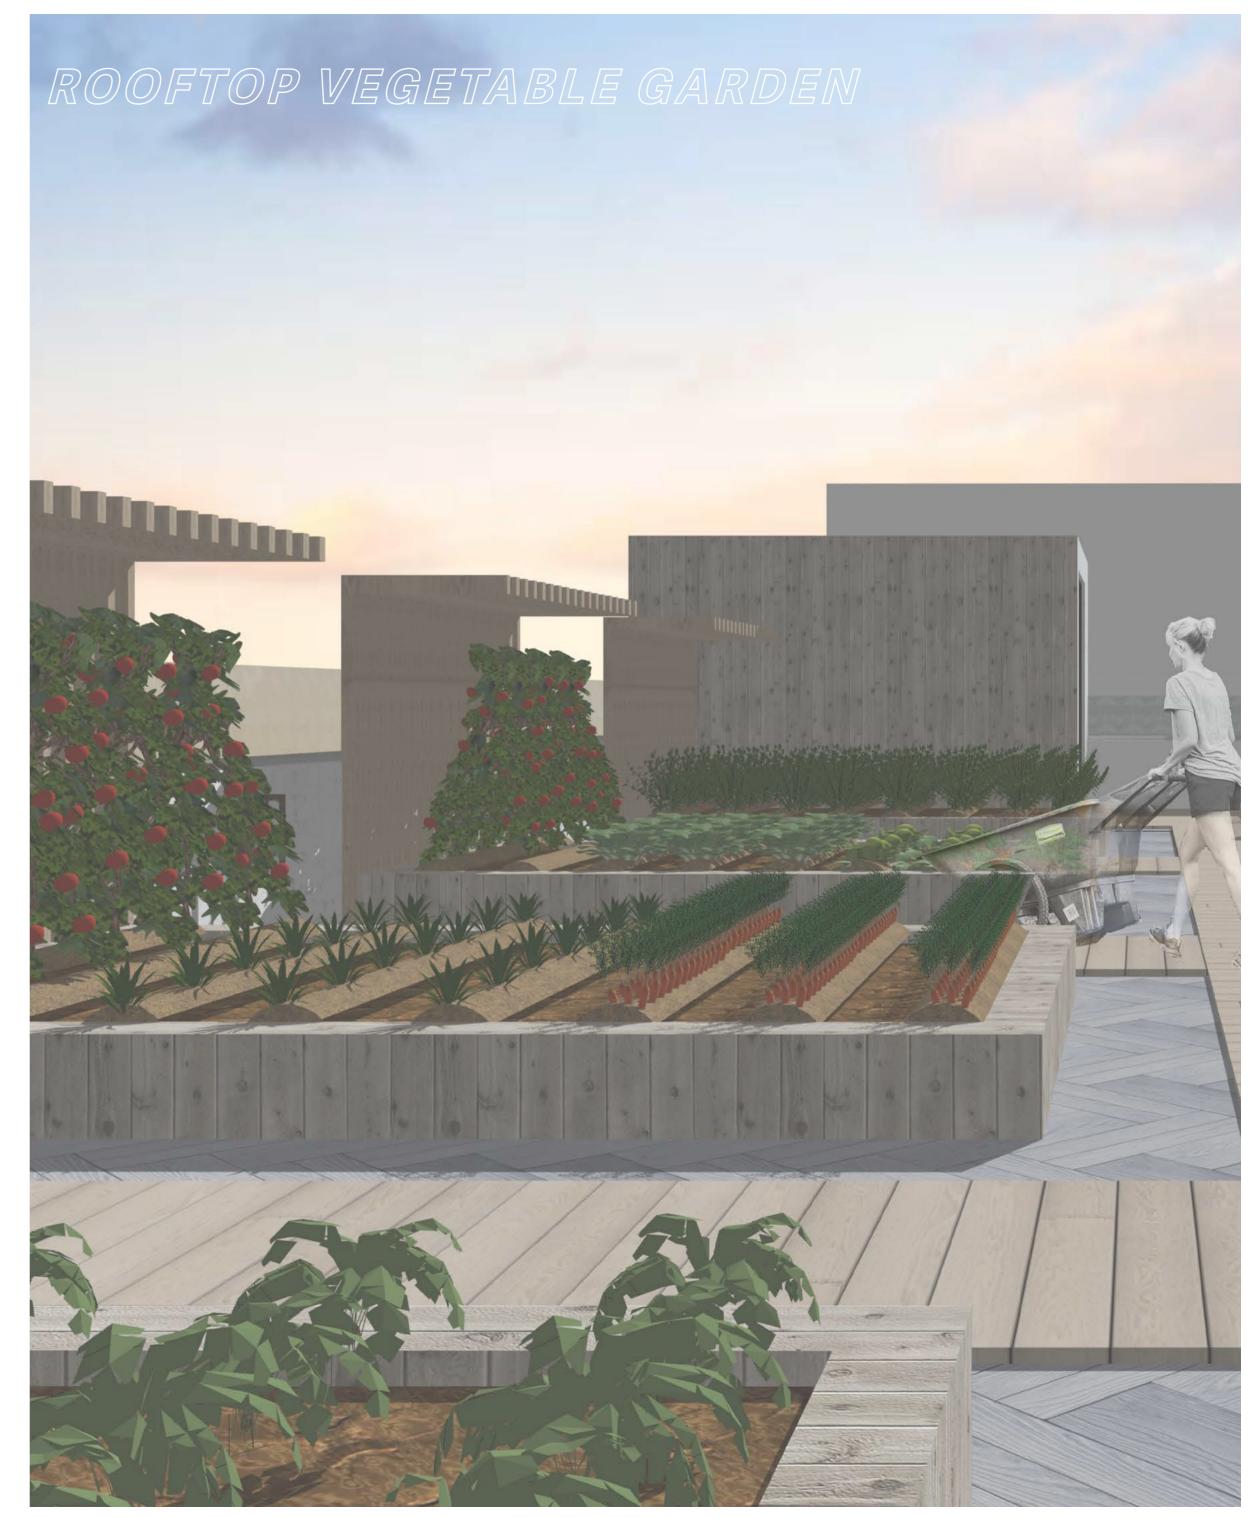

For this project I wish to design a community living space that encompasses all the benefits individuals would get living in more rural areas but within Sheffield city centre. Researching led me to the concept of urban agriculture which is growing plants or raising farm animals within a city. I want to consider this within my design and create spaces for residents to grow their own food which also helps move towards future sustainability. Urban agriculture has the potential to enhance local ecosystems, attracting pollinators such as bees and birds that boost urban biodiversity, while providing more green spaces to help keep cities cool and improve living standards.