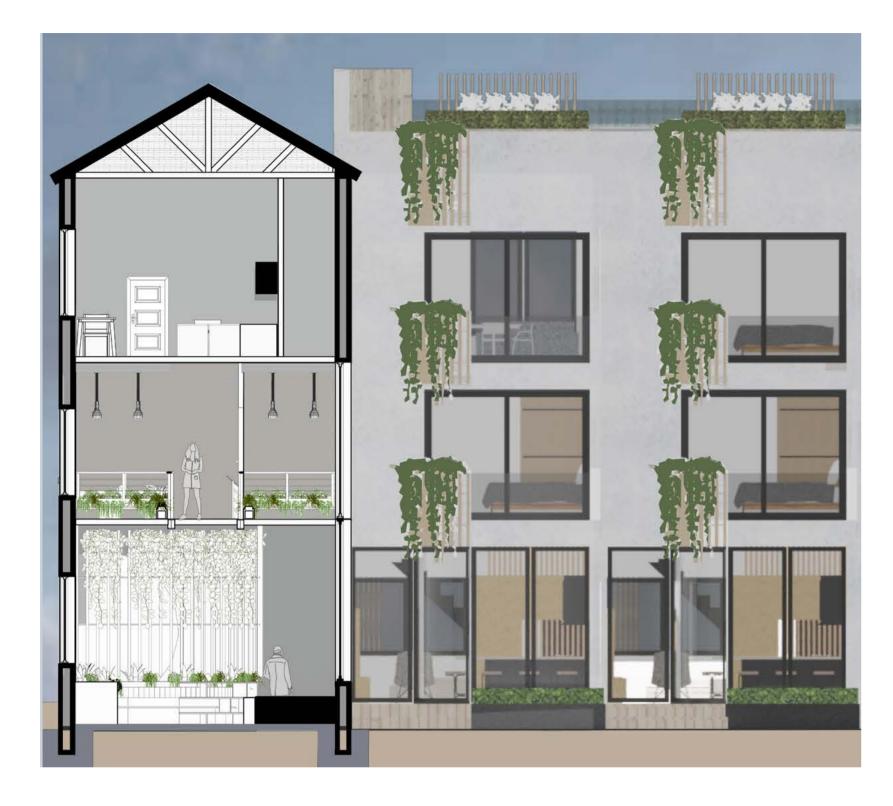

For this project I wish to design a community living space that encompasses all the benefits individuals would get living in more rural areas but within Sheffield city centre. Researching led me to the concept of urban agriculture which is growing plants or raising farm animals within a city. I want to consider this within my design and create spaces for residents to grow their own food which also helps move towards future sustainability. Urban agriculture has the potential to enhance local ecosystems, attracting pollinators such as bees and birds that boost urban biodiversity, while providing more green spaces to help keep cities cool and improve living standards.