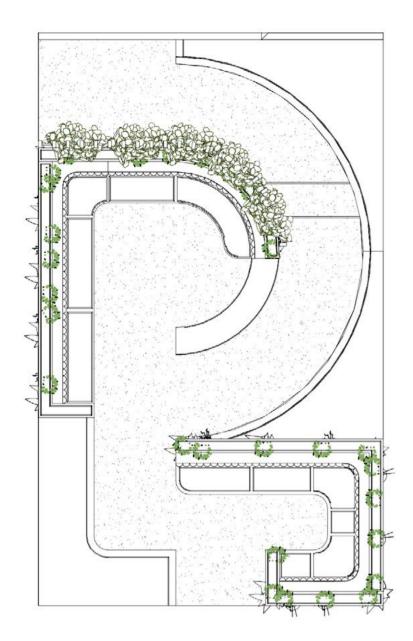

## ST FLOOR PLAN 1:50

COMMUNAL SPACE - seatting specification

SEATING DETAIL ISOMETRIC

19

18