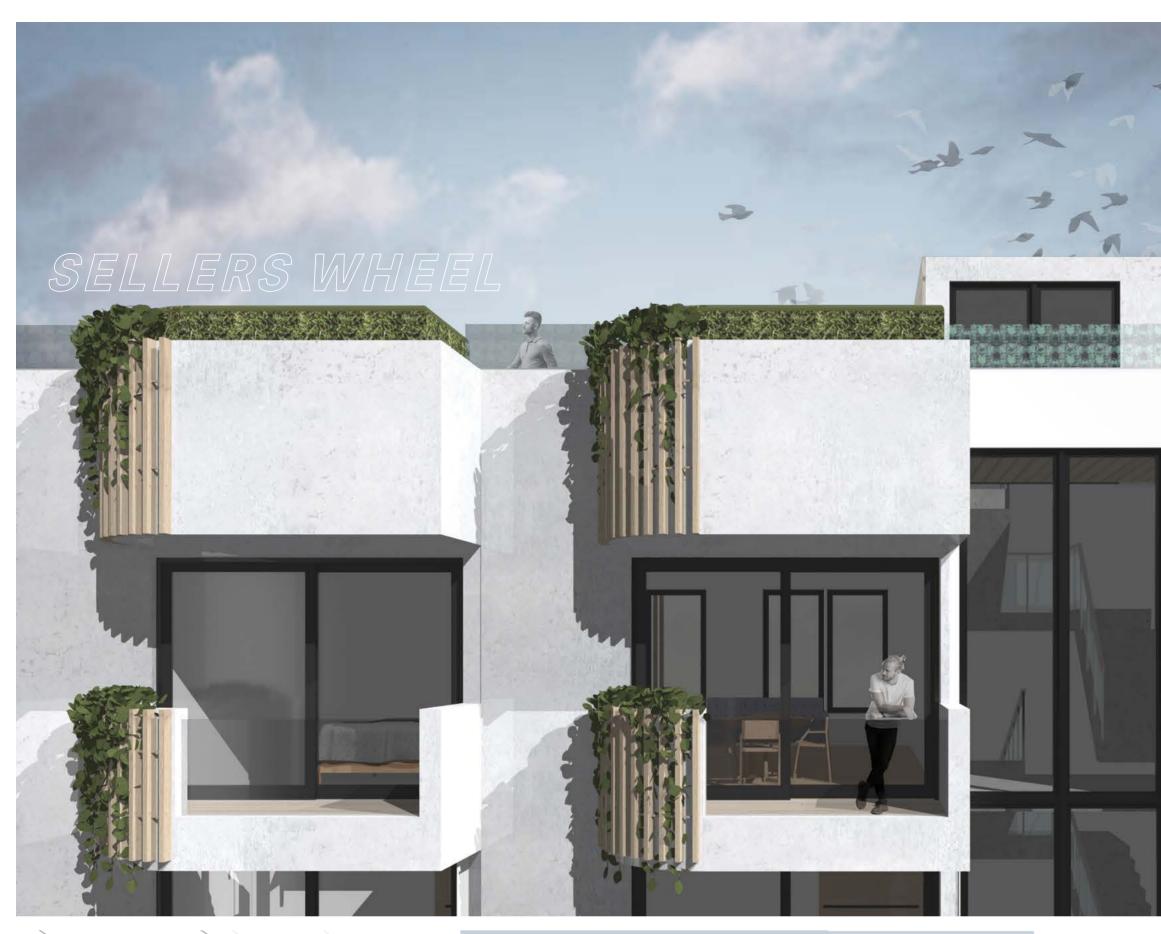

For this project I wish to design a community living space that encompasses all the benefits individuals would get living in more rural areas but within Sheffield city centre. Researching led me to the concept of urban agriculture which is growing plants or raising farm animals within a city. I want to consider this within my design and create spaces for residents to grow their own food which also helps move towards future sustainability. Urban agriculture has the potential to enhance local ecosystems, attracting pollinators such as bees and birds that boost urban biodiversity, while providing more green spaces to help keep cities cool and improve living standards.