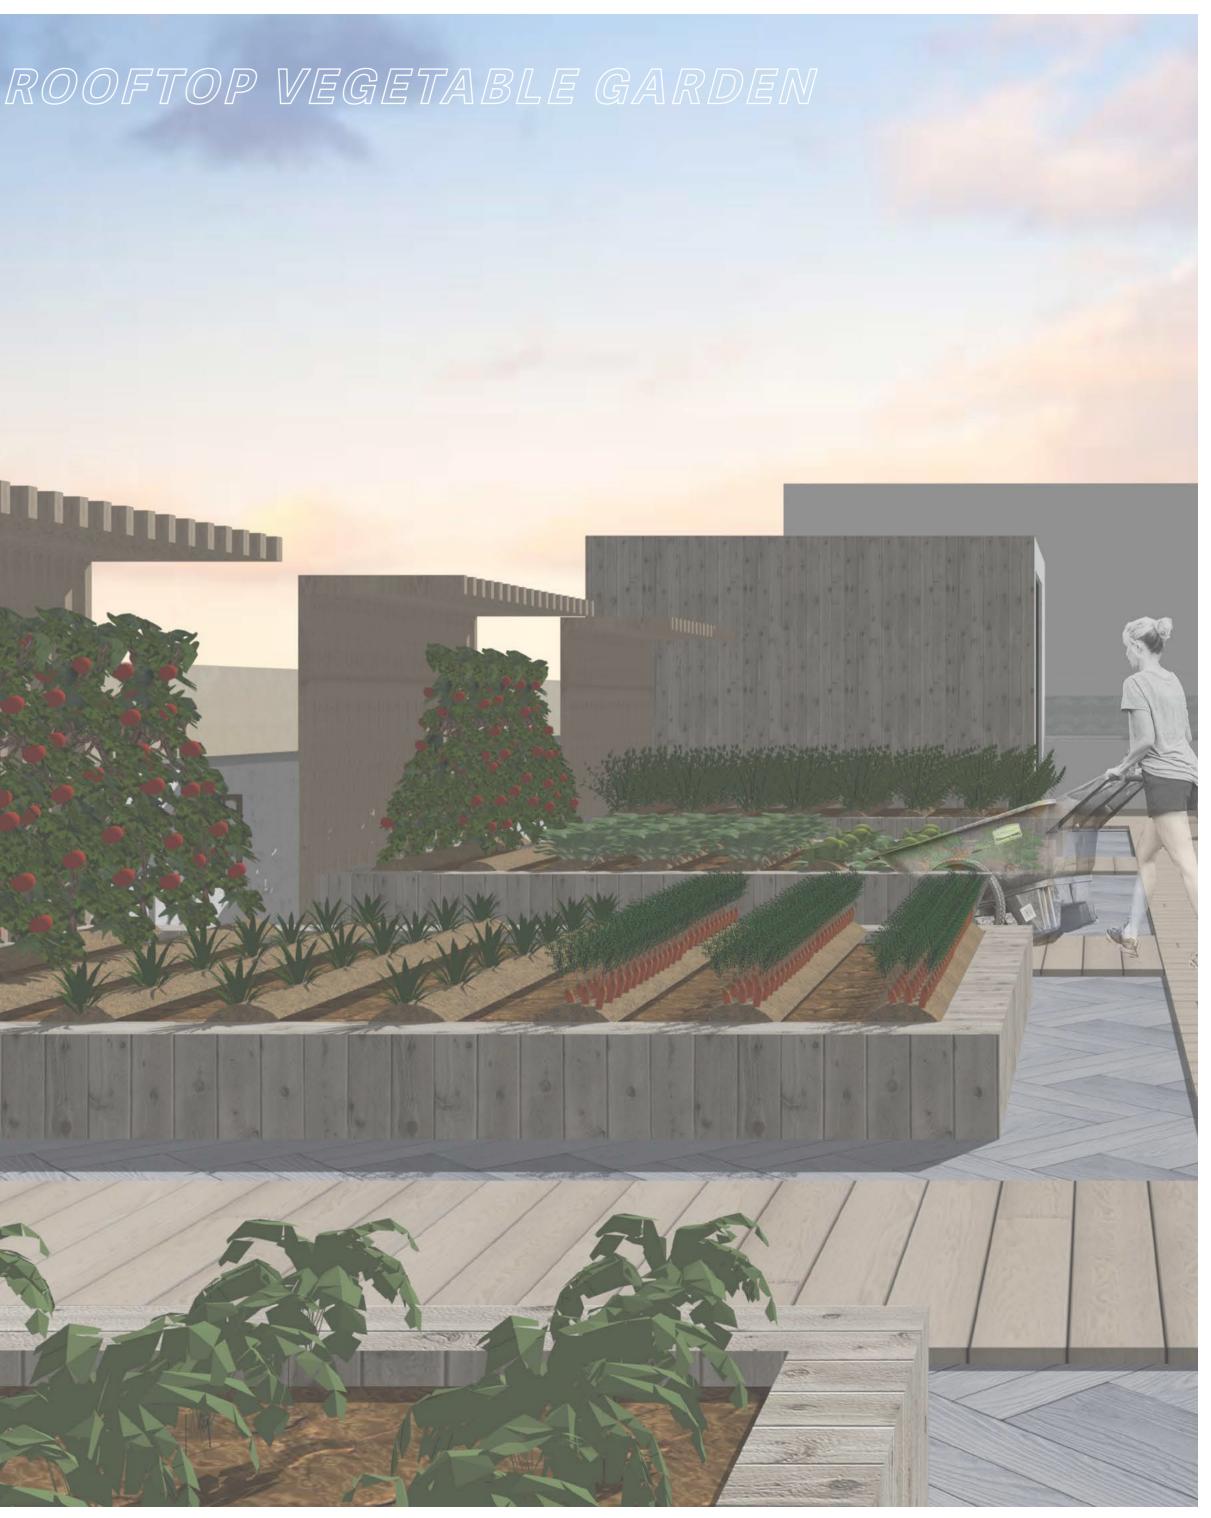

For this project I wish to design a community living space that encompasses all the benefits individuals would get living in more rural areas but within Sheffield city centre. Researching led me to the concept of urban agriculture which is growing plants or raising farm animals within a city. I want to consider this within my design and create spaces for residents to grow their own food which also helps move towards future sustainability. Urban agriculture has the potential to enhance local ecosystems, attracting pollinators such as bees and birds that boost urban biodiversity, while providing more green spaces to help keep cities cool and improve living standards.