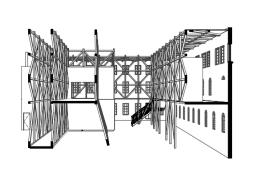

# Concept & User Experience

As the Tree Blossoms

How a person travels through the space and their experience go hand in hand. I imagine the user takes a journey from the roots of the garden, where the psilocybin will be grown, to continue to the ground floor, to intake the drugs, and finally experience the drug in the canopy of the trees.

Their experience evolves as a tree blossoms.

## Exploded Axonometric

Key:

1 Existing Site

4 First Floor

6 Mesh Walkways