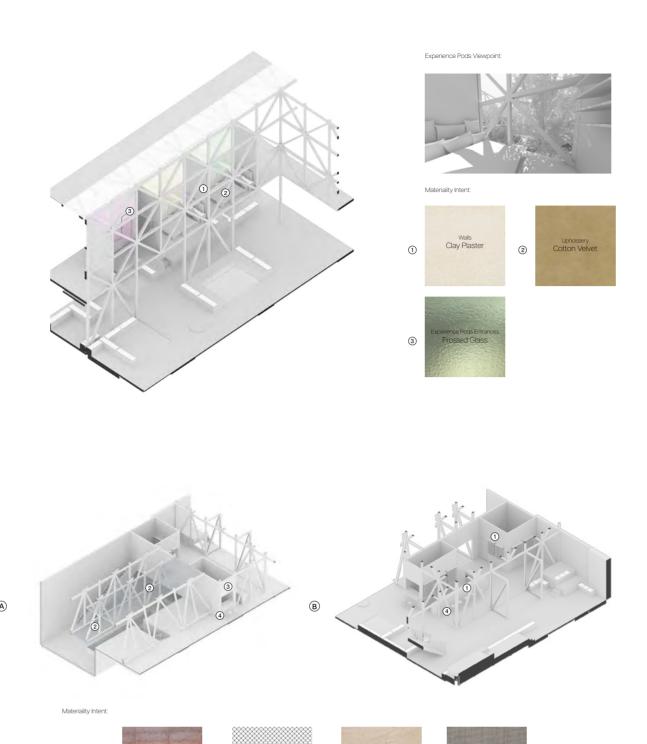

# Concept & User Experience

As the Tree Blossoms

How a person travels through the space and their experience go hand in hand. I imagine the user takes a journey from the roots of the garden, where the psilocybin will be grown, to continue to the ground floor, to intake the drugs, and finally experience the drug in the canopy of the trees.

Their experience evolves as a tree blossoms.

### Experience

This occurs within the ground and first floor.
This space evolves around the element of choice, as one persons experience will vary from the next. Their psychedelic journey follows the language of the tree, from root to canopy where they experience the psilocybin.

### Intake

This is where users actually intake the drug. They're sober for 30-40 minutes and this is probably their time when they find a spot within the ground floor garden to pause.