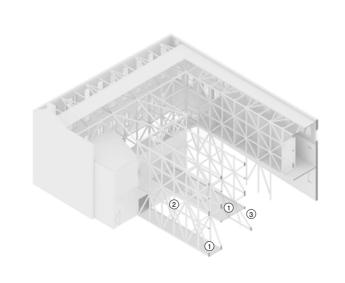

to intake the drugs, and finally experience the drug in the canopy of the trees.

Their experience evolves as a tree blossoms.



### Experience

This occurs within the ground and first floor.
This space evolves around the element of choice, as one persons experience will vary from the next. Their psychedelic journey follows the language of the tree, from root to canopy where they experience the psilocybin.

### Intake

This is where users actually intake the drug. They're sober for 30-40 minutes and this is probably their time when they find a spot within the ground floor garden to pause.

# Gather

Beginning within the roots of the garden. this is where the user would gather the psilocybin. Here they'd learn about the growing process, and different varieties of the drug.









































## Exploded Axonometric

Key:

1 Existing Site

4 First Floor

6 Mesh Walkways