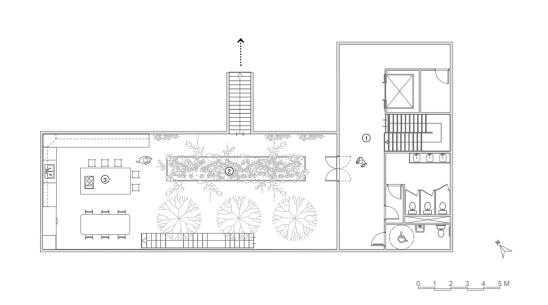

# Concept & User Experience

As the Tree Blossoms

How a person travels through the space and their experience go hand in hand. I imagine the user takes a journey from the roots of the garden, where the psilocybin will be grown, to continue to the ground floor, to intake the drugs, and finally experience the drug in the canopy of the trees.

Their experience evolves as a tree blossoms.

### Experience

This occurs within the ground and first floor.
This space evolves around the element of choice, as one persons experience will vary from the next. Their psychedelic journey follows the language of the tree, from root to canopy where they experience the psilocybin.

### Intake

This is where users actually intake the drug. They're sober for 30-40 minutes and this is probably their time when they find a spot within the ground floor garden to pause.

# Gather

Beginning within the roots of the garden. this is where the user would gather the psilocybin. Here they'd learn about the growing process, and different varieties of the drug.