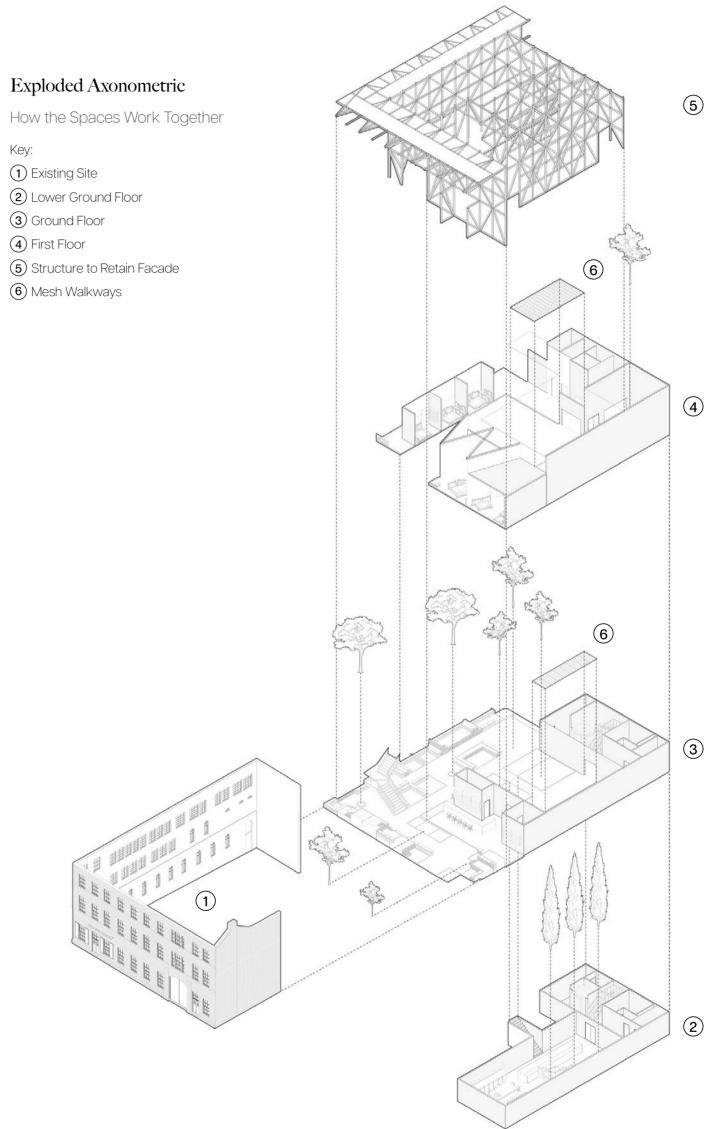

s as a tree blossoms.



### Experience

This occurs within the ground and first floor.
This space evolves around the element of choice, as one persons experience will vary from the next. Their psychedelic journey follows the language of the tree, from root to canopy where they experience the psilocybin.

### Intake

This is where users actually intake the drug. They're sober for 30-40 minutes and this is probably their time when they find a spot within the ground floor garden to pause.

# Gather

Beginning within the roots of the garden. this is where the user would gather the psilocybin. Here they'd learn about the growing process, and different varieties of the drug.









































## Exploded Axonometric

Key:

1 Existing Site

4 First Floor

6 Mesh Walkways