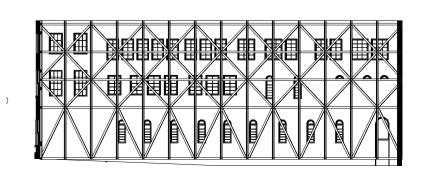

he drugs, and finally experience the drug in the canopy of the trees.

Their experience evolves as a tree blossoms.



### Experience

This occurs within the ground and first floor.
This space evolves around the element of choice, as one persons experience will vary from the next. Their psychedelic journey follows the language of the tree, from root to canopy where they experience the psilocybin.

### Intake

This is where users actually intake the drug. They're sober for 30-40 minutes and this is probably their time when they find a spot within the ground floor garden to pause.

# Gather

Beginning within the roots of the garden. this is where the user would gather the psilocybin. Here they'd learn about the growing process, and different varieties of the drug.









































## Exploded Axonometric

Key:

1 Existing Site

4 First Floor

6 Mesh Walkways