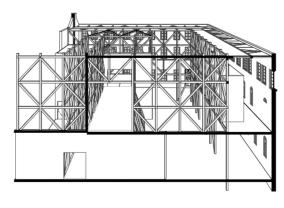

intake the drugs, and finally experience the drug in the canopy of the trees.

Their experience evolves as a tree blossoms.



### Experience

This occurs within the ground and first floor.
This space evolves around the element of choice, as one persons experience will vary from the next. Their psychedelic journey follows the language of the tree, from root to canopy where they experience the psilocybin.

### Intake

This is where users actually intake the drug. They're sober for 30-40 minutes and this is probably their time when they find a spot within the ground floor garden to pause.

# Gather

Beginning within the roots of the garden. this is where the user would gather the psilocybin. Here they'd learn about the growing process, and different varieties of the drug.









































## Exploded Axonometric

Key:

1 Existing Site

4 First Floor

6 Mesh Walkways