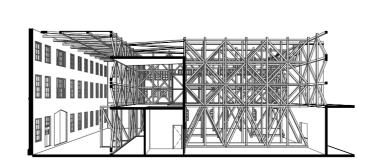

take the drugs, and finally experience the drug in the canopy of the trees.

Their experience evolves as a tree blossoms.



### Experience

This occurs within the ground and first floor.
This space evolves around the element of choice, as one persons experience will vary from the next. Their psychedelic journey follows the language of the tree, from root to canopy where they experience the psilocybin.

### Intake

This is where users actually intake the drug. They're sober for 30-40 minutes and this is probably their time when they find a spot within the ground floor garden to pause.

# Gather

Beginning within the roots of the garden. this is where the user would gather the psilocybin. Here they'd learn about the growing process, and different varieties of the drug.









































## Exploded Axonometric

Key:

1 Existing Site

4 First Floor

6 Mesh Walkways