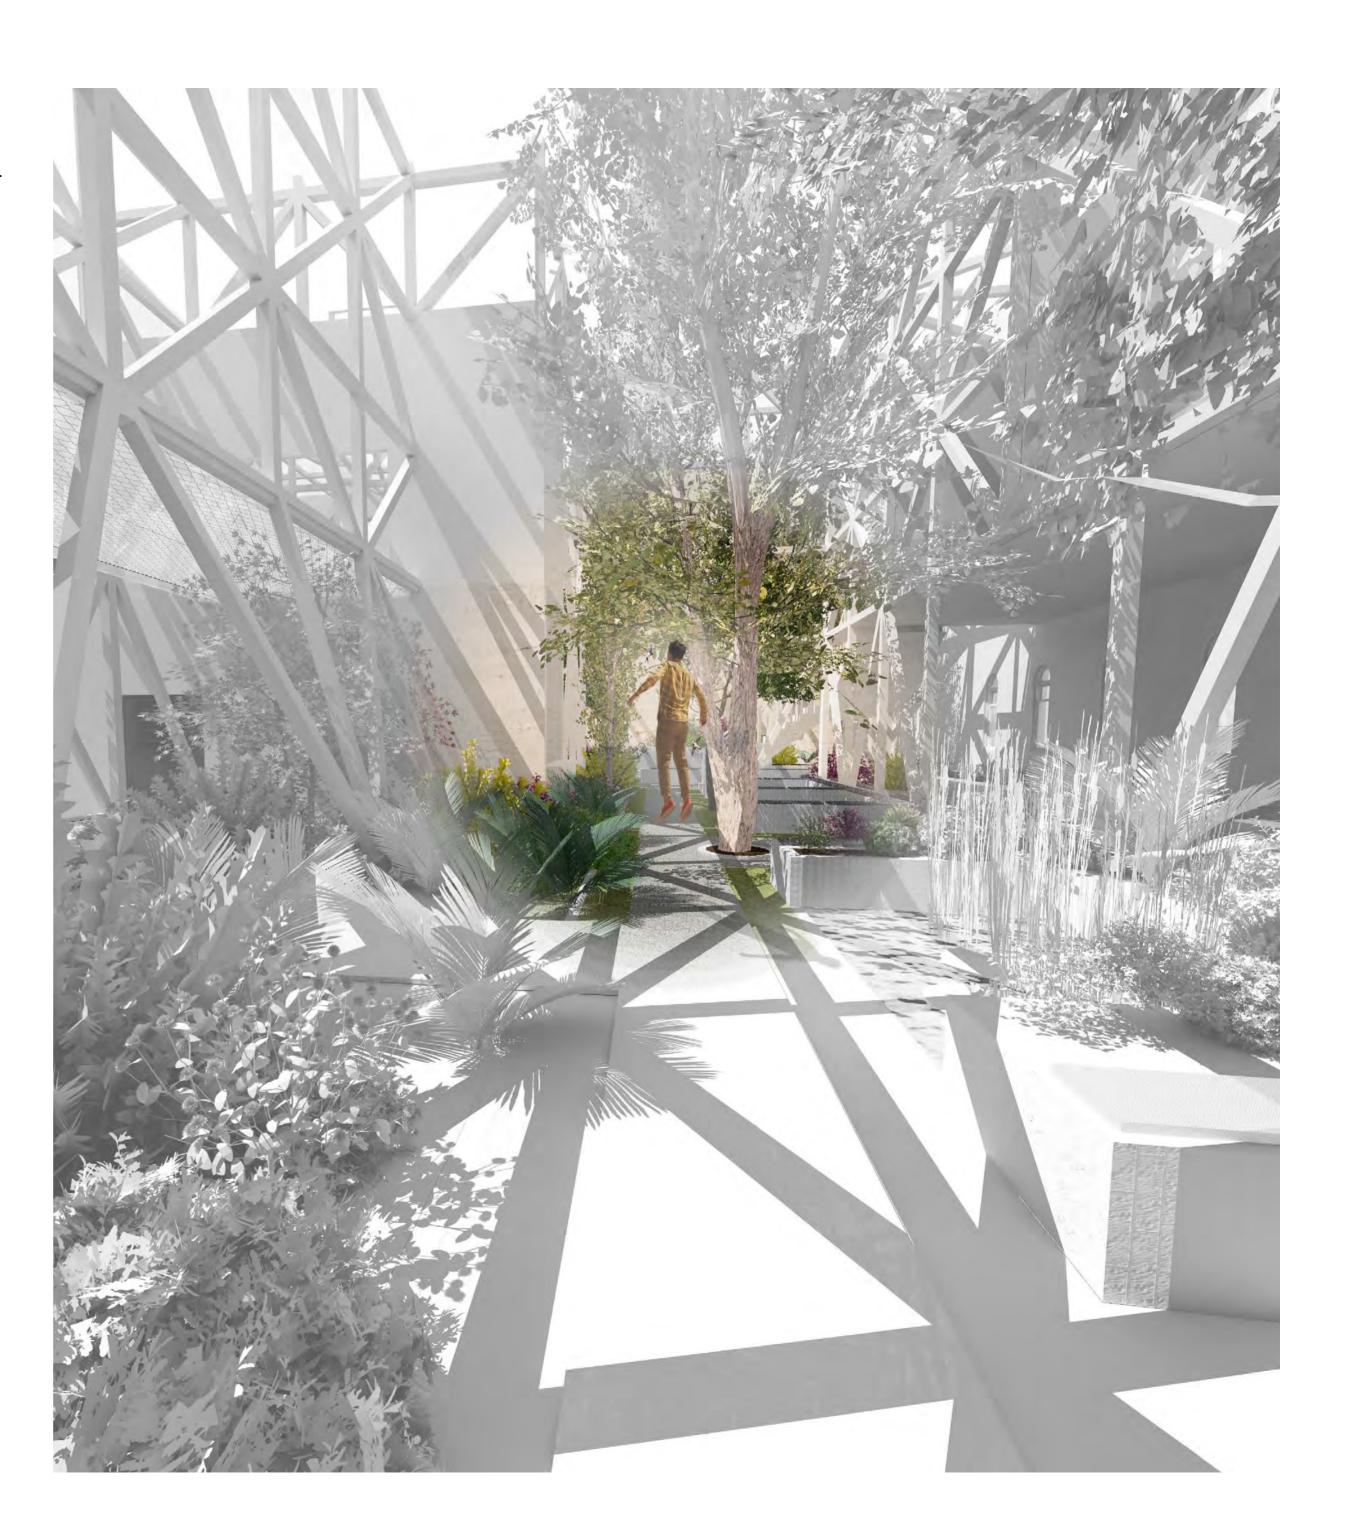

# Concept & User Experience

As the Tree Blossoms

How a person travels through the space and their experience go hand in hand. I imagine the user takes a journey from the roots of the garden, where the psilocybin will be grown, to continue to the ground floor, to intake the drugs, and finally experience the drug in the canopy of the trees.

Their experience evolves as a tree blossoms.

### Experience

This occurs within the ground and first floor.
This space evolves around the element of choice, as one persons experience will vary from the next. Their psychedelic journey follows the language of the tree, from root to canopy where they experience the psilocybin.

### Intake

This is where users actually intake the drug. They're sober for 30-40 minutes and this is probably their time when they find a spot within the ground floor garden to pause.

# Gather

Beginning within the roots of the garden. this is where the user would gather the psilocybin. Here they'd learn about the growing process, and different varieties of the drug.