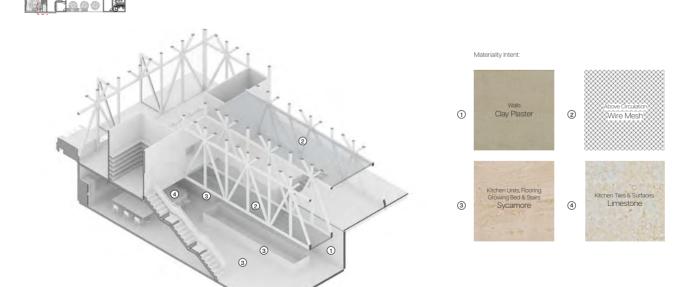

### Experience

This occurs within the ground and first floor.
This space evolves around the element of choice, as one persons experience will vary from the next. Their psychedelic journey follows the language of the tree, from root to canopy where they experience the psilocybin.

### Intake

This is where users actually intake the drug. They're sober for 30-40 minutes and this is probably their time when they find a spot within the ground floor garden to pause.