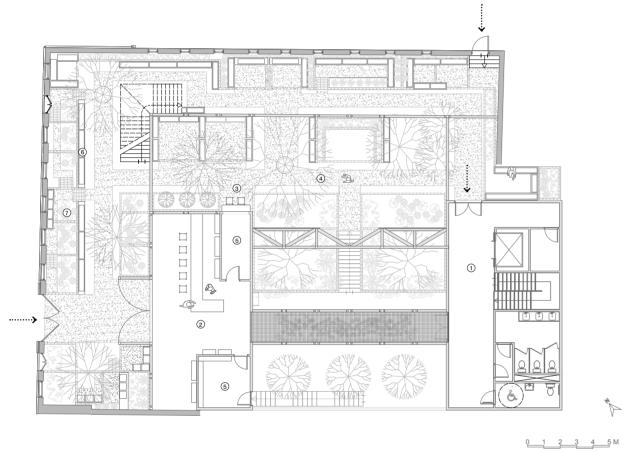

# Concept & User Experience

As the Tree Blossoms

How a person travels through the space and their experience go hand in hand. I imagine the user takes a journey from the roots of the garden, where the psilocybin will be grown, to continue to the ground floor, to intake the drugs, and finally experience the drug in the canopy of the trees.

Their experience evolves as a tree blossoms.

### Experience

This occurs within the ground and first floor.
This space evolves around the element of choice, as one persons experience will vary from the next. Their psychedelic journey follows the language of the tree, from root to canopy where they experience the psilocybin.

### Intake

This is where users actually intake the drug. They're sober for 30-40 minutes and this is probably their time when they find a spot within the ground floor garden to pause.

# Gather

Beginning within the roots of the garden. this is where the user would gather the psilocybin. Here they'd learn about the growing process, and different varieties of the drug.