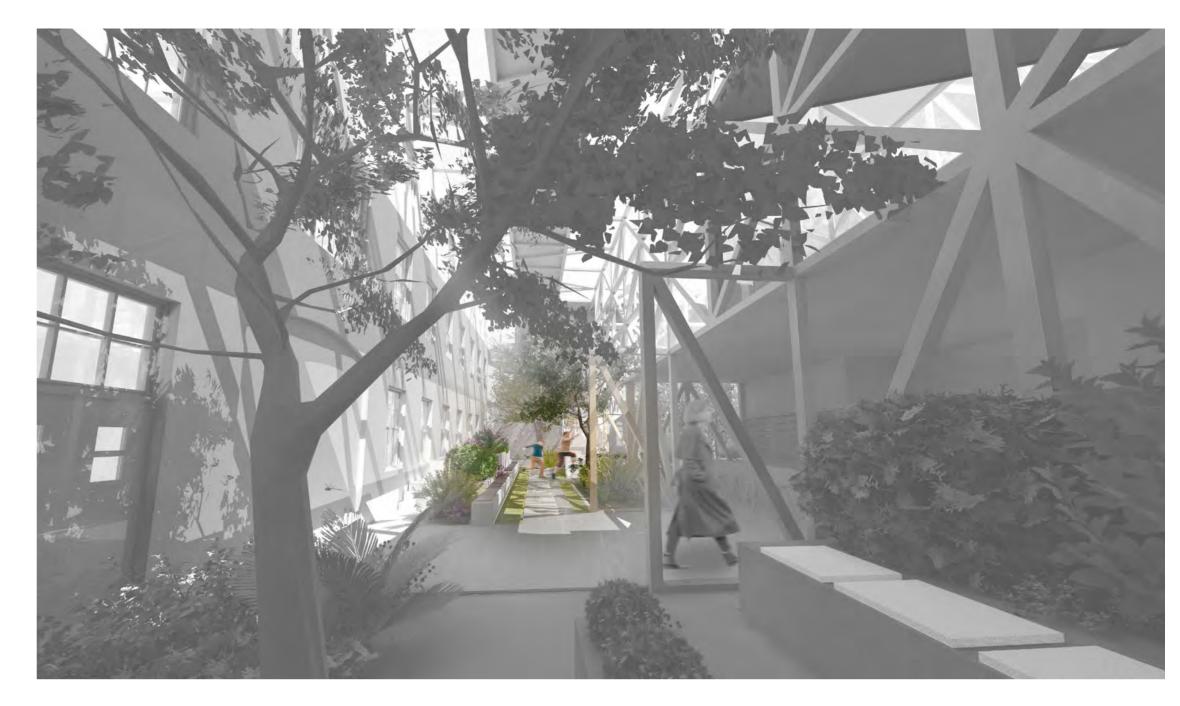

# Concept & User Experience

As the Tree Blossoms

How a person travels through the space and their experience go hand in hand. I imagine the user takes a journey from the roots of the garden, where the psilocybin will be grown, to continue to the ground floor, to intake the drugs, and finally experience the drug in the canopy of the trees.

Their experience evolves as a tree blossoms.

### Experience

This occurs within the ground and first floor.
This space evolves around the element of choice, as one persons experience will vary from the next. Their psychedelic journey follows the language of the tree, from root to canopy where they experience the psilocybin.

### Intake

This is where users actually intake the drug. They're sober for 30-40 minutes and this is probably their time when they find a spot within the ground floor garden to pause.

# Gather

Beginning within the roots of the garden. this is where the user would gather the psilocybin. Here they'd learn about the growing process, and different varieties of the drug.