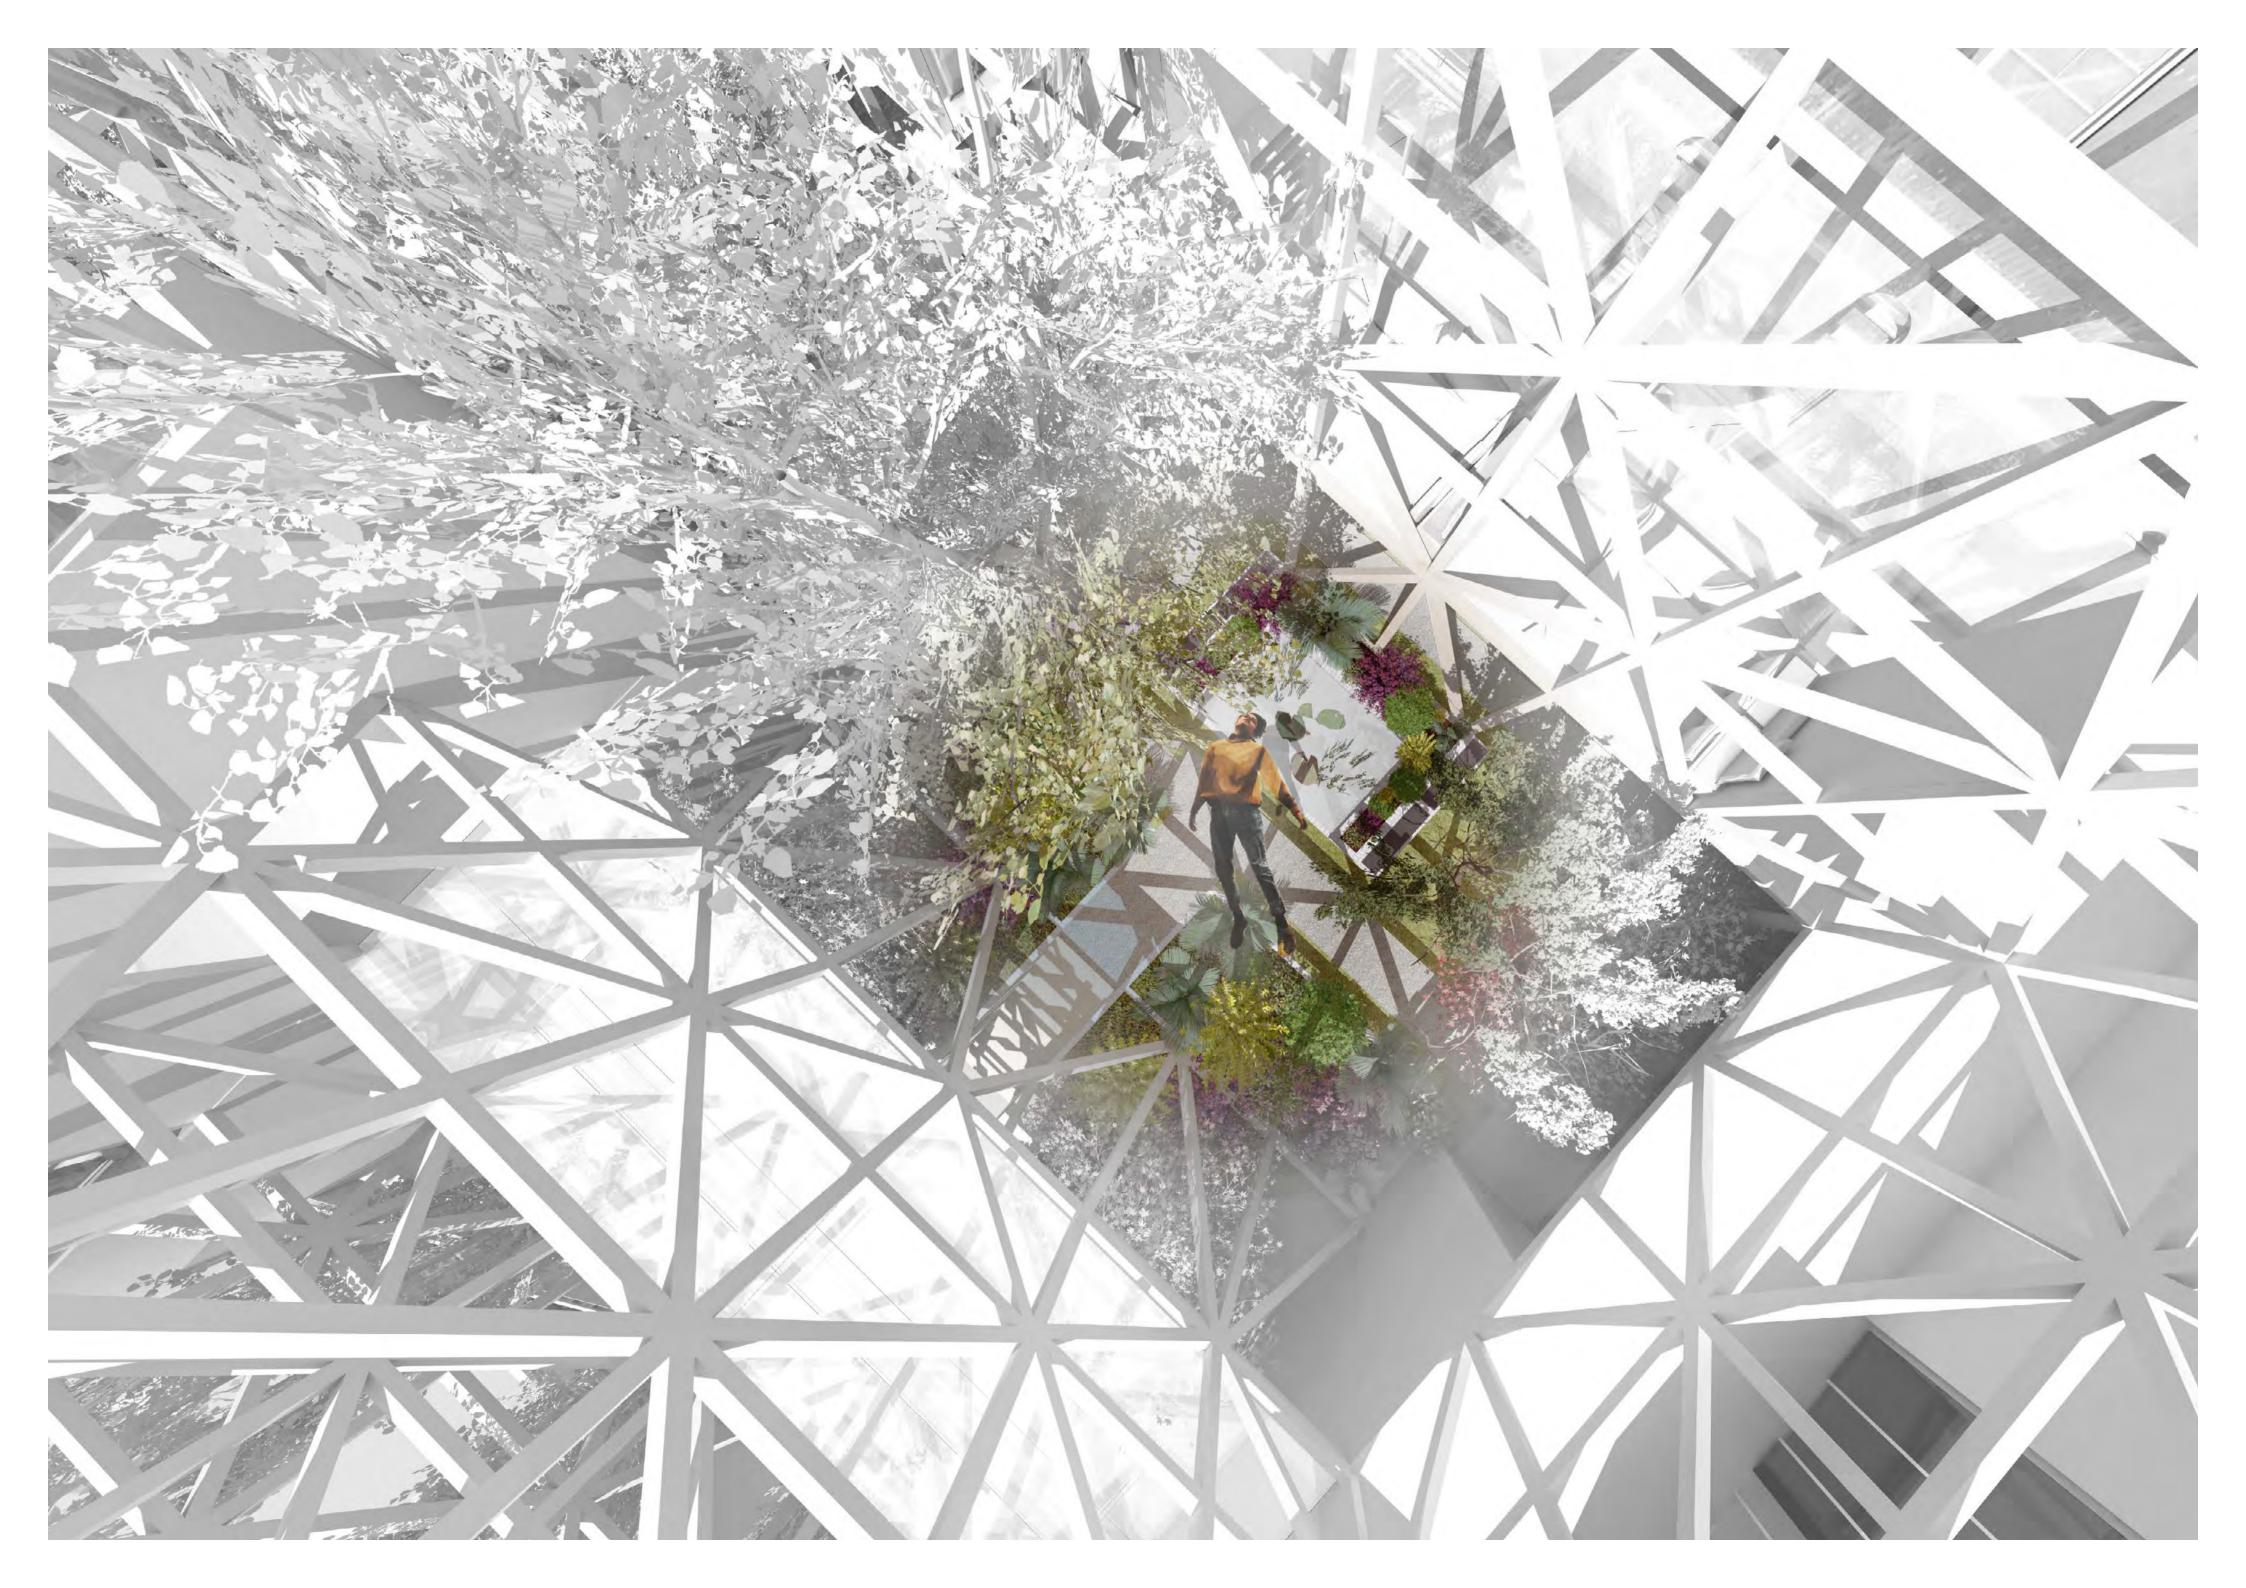

# Concept & User Experience

As the Tree Blossoms

How a person travels through the space and their experience go hand in hand. I imagine the user takes a journey from the roots of the garden, where the psilocybin will be grown, to continue to the ground floor, to intake the drugs, and finally experience the drug in the canopy of the trees.

Their experience evolves as a tree blossoms.

### Experience

This occurs within the ground and first floor.
This space evolves around the element of choice, as one persons experience will vary from the next. Their psychedelic journey follows the language of the tree, from root to canopy where they experience the psilocybin.