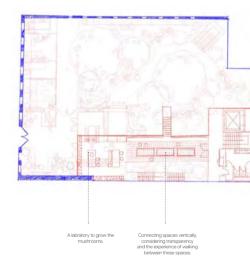

# Concept & User Experience

As the Tree Blossoms

How a person travels through the space and their experience go hand in hand. I imagine the user takes a journey from the roots of the garden, where the psilocybin will be grown, to continue to the ground floor, to intake the drugs, and finally experience the drug in the canopy of the trees.

### Experience

This occurs within the ground and first floor.
This space evolves around the element of choice, as one persons experience will vary from the next. Their psychedelic journey follows the language of the tree, from root to canopy where they experience the psilocybin.

# Gather

Beginning within the roots of the garden. this is where the user would gather the psilocybin. Here they'd learn about the growing process, and different varieties of the drug.