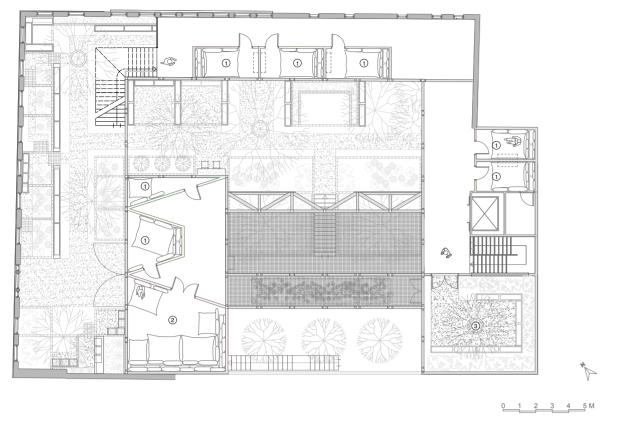

# Concept & User Experience

As the Tree Blossoms

How a person travels through the space and their experience go hand in hand. I imagine the user takes a journey from the roots of the garden, where the psilocybin will be grown, to continue to the ground floor, to intake the drugs, and finally experience the drug in the canopy of the trees.

Their experience evolves as a tree blossoms.

### Experience

This occurs within the ground and first floor.
This space evolves around the element of choice, as one persons experience will vary from the next. Their psychedelic journey follows the language of the tree, from root to canopy where they experience the psilocybin.

### Intake

This is where users actually intake the drug. They're sober for 30-40 minutes and this is probably their time when they find a spot within the ground floor garden to pause.

# Gather

Beginning within the roots of the garden. this is where the user would gather the psilocybin. Here they'd learn about the growing process, and different varieties of the drug.