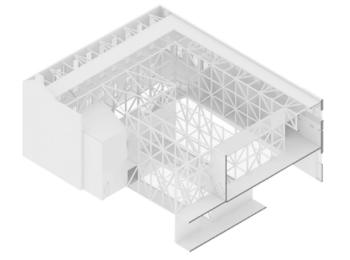

ke the drugs, and finally experience the drug in the canopy of the trees.

Their experience evolves as a tree blossoms.



### Experience

This occurs within the ground and first floor.
This space evolves around the element of choice, as one persons experience will vary from the next. Their psychedelic journey follows the language of the tree, from root to canopy where they experience the psilocybin.

### Intake

This is where users actually intake the drug. They're sober for 30-40 minutes and this is probably their time when they find a spot within the ground floor garden to pause.

# Gather

Beginning within the roots of the garden. this is where the user would gather the psilocybin. Here they'd learn about the growing process, and different varieties of the drug.









































## Exploded Axonometric

Key:

1 Existing Site

4 First Floor

6 Mesh Walkways