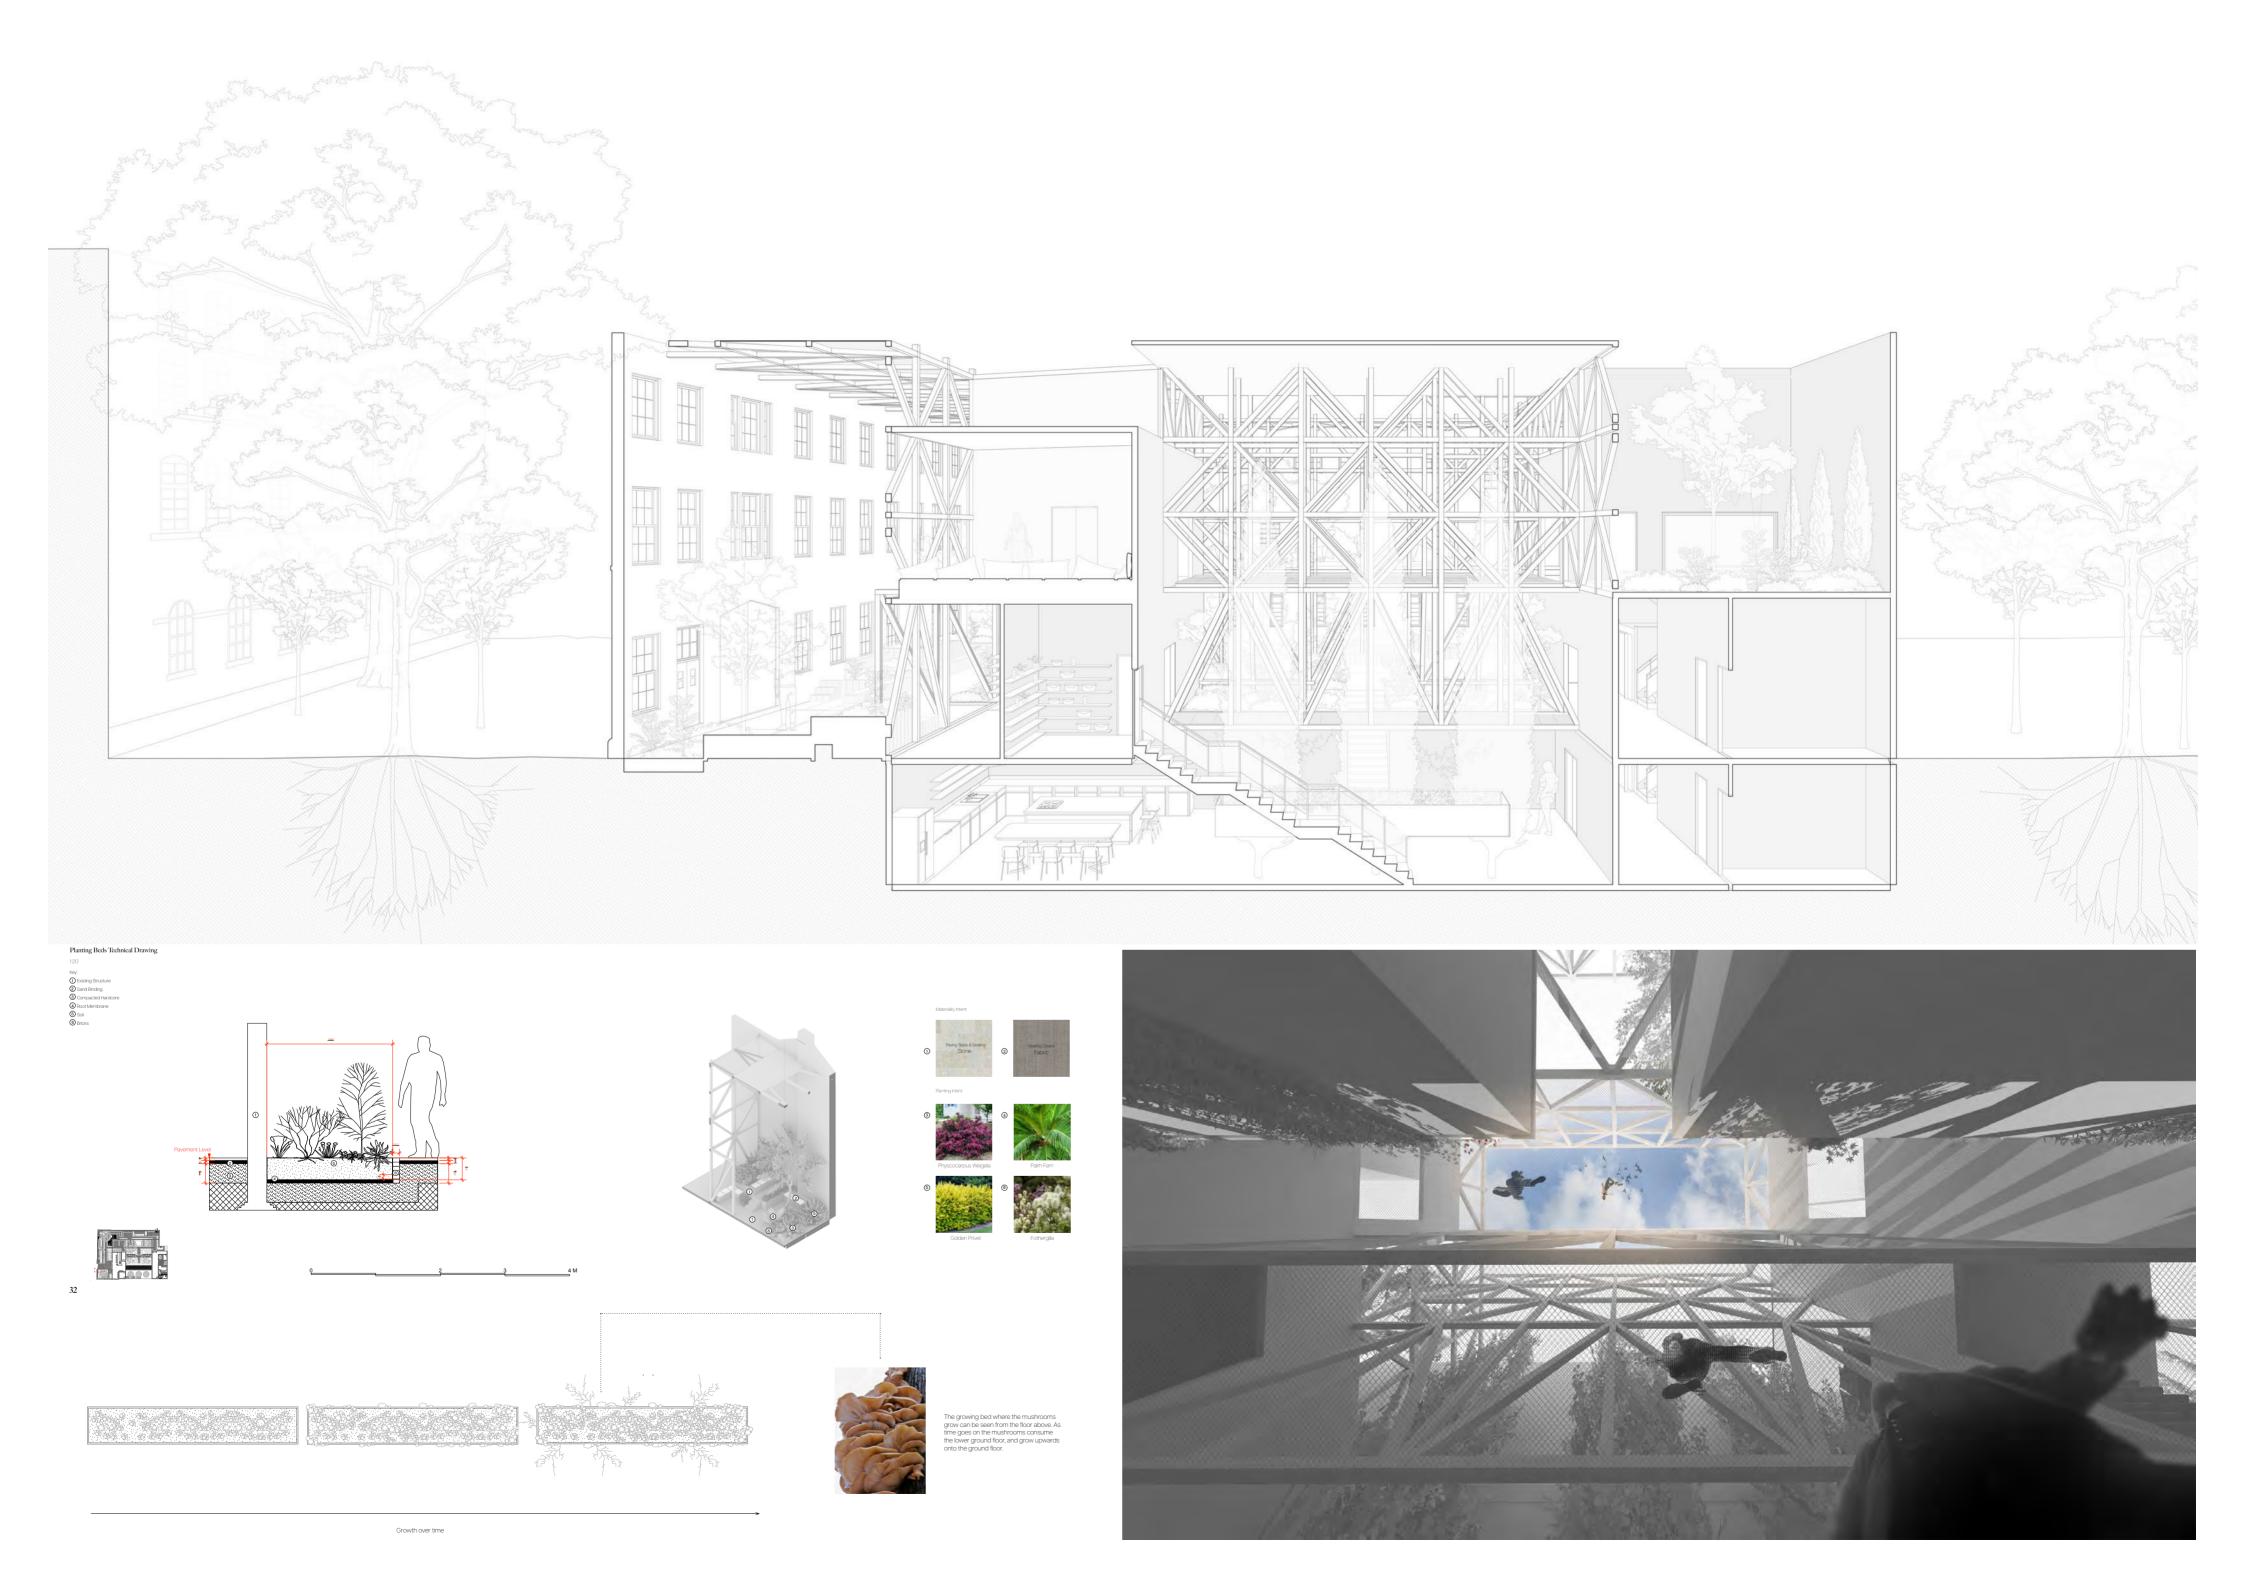

# Concept & User Experience

As the Tree Blossoms

How a person travels through the space and their experience go hand in hand. I imagine the user takes a journey from the roots of the garden, where the psilocybin will be grown, to continue to the ground floor, to intake the drugs, and finally experience the drug in the canopy of the trees.

Their experience evolves as a tree blossoms.

### Experience

This occurs within the ground and first floor.
This space evolves around the element of choice, as one persons experience will vary from the next. Their psychedelic journey follows the language of the tree, from root to canopy where they experience the psilocybin.

### Intake

This is where users actually intake the drug. They're sober for 30-40 minutes and this is probably their time when they find a spot within the ground floor garden to pause.

# Gather

Beginning within the roots of the garden. this is where the user would gather the psilocybin. Here they'd learn about the growing process, and different varieties of the drug.

## Exploded Axonometric

Key:

1 Existing Site

4 First Floor

6 Mesh Walkways