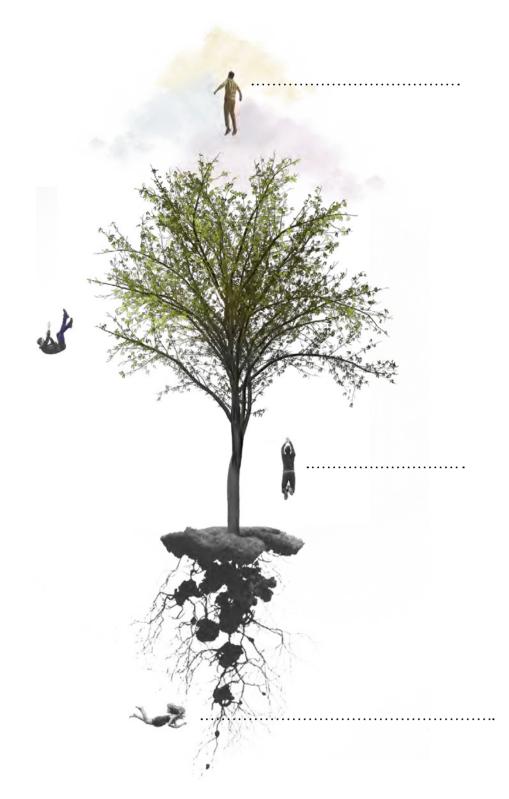

# Concept & User Experience

As the Tree Blossoms

How a person travels through the space and their experience go hand in hand. I imagine the user takes a journey from the roots of the garden, where the psilocybin will be grown, to continue to the ground floor, to intake the drugs, and finally experience the drug in the canopy of the trees.

Their experience evolves as a tree blossoms.

### Experience

This occurs within the ground and first floor.
This space evolves around the element of choice, as one persons experience will vary from the next. Their psychedelic journey follows the language of the tree, from root to canopy where they experience the psilocybin.

### Intake

This is where users actually intake the drug. They're sober for 30-40 minutes and this is probably their time when they find a spot within the ground floor garden to pause.

# Gather

Beginning within the roots of the garden. this is where the user would gather the psilocybin. Here they'd learn about the growing process, and different varieties of the drug.