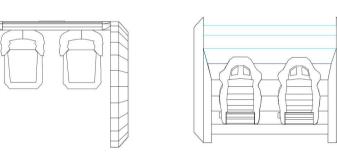

Continuing your journey through the retro exhibition, you can experience the charm of classic cars. Our bespoke electromagnetic displays create a futuristic atmosphere and allow the cars to appear floating. Information points are located at the front of each stand and respond to interaction.

# Bespoke element technical drawings:

There are controls that change the drection the car is angled towards

Side view

Rendered sections:

East wall @1:200

south wall @1:200

Retro exhibition view 5

The floorplan is inspired by the shape of the Type 00 concept car wheel. The electromagnetic stands have been strategically placed around the walkway in order to get people to use the central space as well as the displays on the walls.