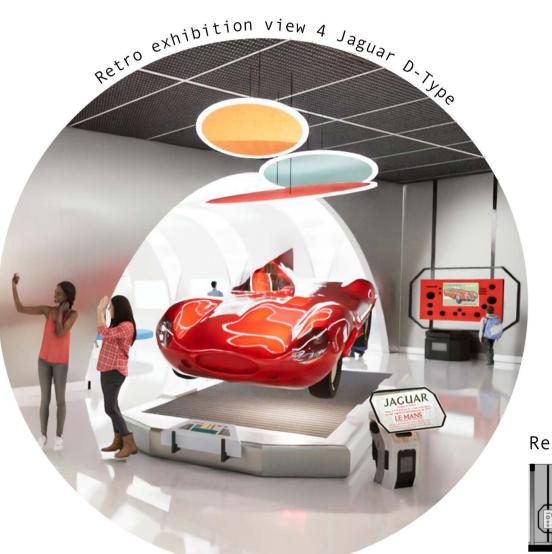

Continuing your journey through the retro exhibition, you can experience the charm of classic cars. Our bespoke electromagnetic displays create a futuristic atmosphere and allow the cars to appear floating. Information points are located at the front of each stand and respond to interaction.