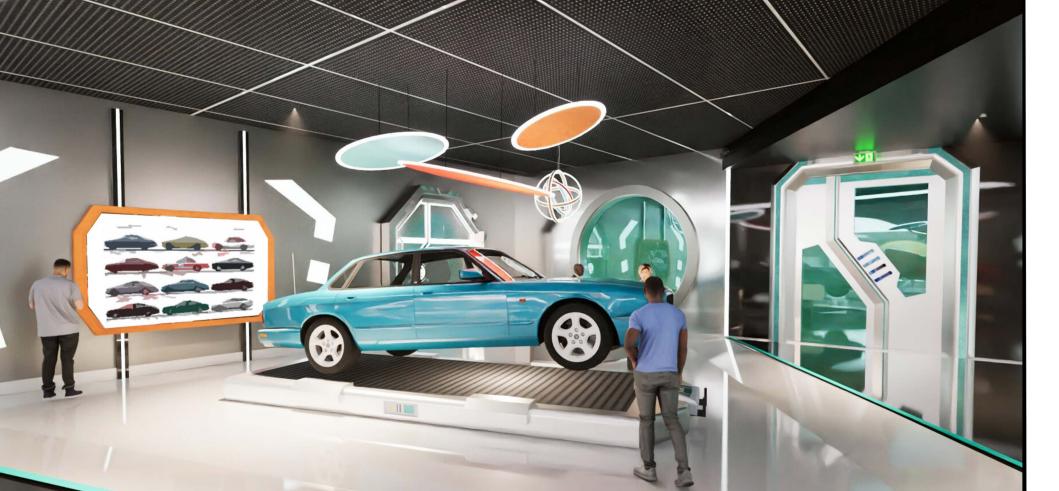

Continuing your journey through the retro exhibition, you can experience the charm of classic cars. Our bespoke electromagnetic displays create a futuristic atmosphere and allow the cars to appear floating. Information points are located at the front of each stand and respond to interaction.

The floorplan is inspired by the shape of the Type 00 concept car wheel. The electromagnetic stands have been strategically placed around the walkway in order to get people to use the central space as well as the displays on the walls.