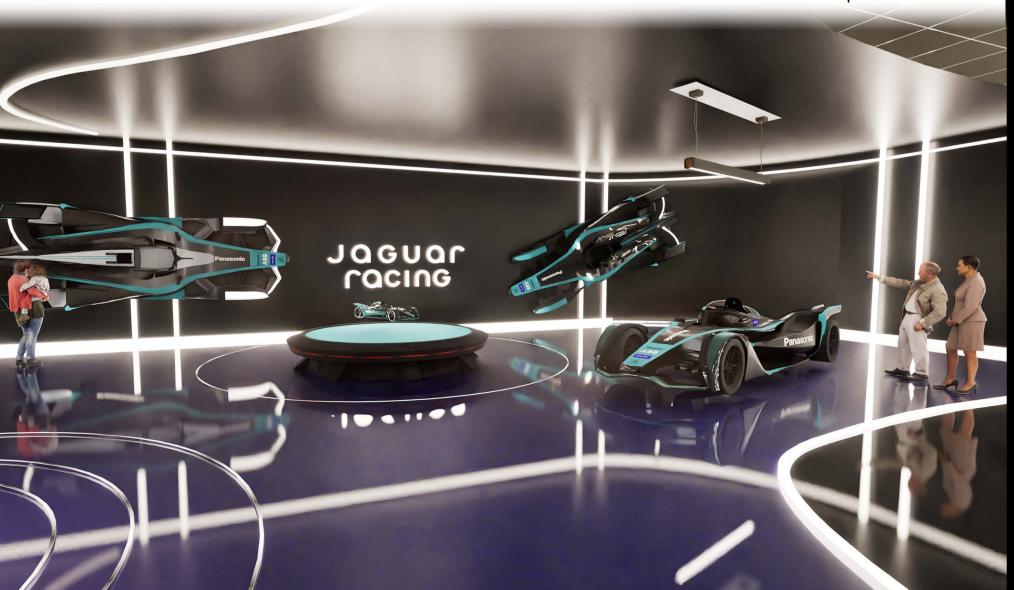

Side elevation

The Jaguar Formula E exhibition showcases I-Type models, presenting cutting edge progress that has been made in relation to the electric car racing industry. The exhibition highlights Jaguar TCS Racing's innovations in electric mobility, sustainability, and motorsport engineering. Visitors can explore Jaguar's transition to an all-electric future, discover behind-the-scenes insights through interacting with the bespoke hologram table located next to the race car displays.

#### Floor plan legend:

| Floor plan legend:                                  |  |
|-----------------------------------------------------|--|
| Formula E racing car stands                         |  |
| Interactive hologram tables                         |  |
| Electromagnetic display stands for wheels           |  |
| Virtual reality racing experience                   |  |
| Interactive, spinning hologram pods                 |  |
| Interactive curved screens for educational purposes |  |
| digital wall - interactive from floor to ceiling    |  |
| Accessible ramp up to the virtual reality space     |  |
|                                                     |  |