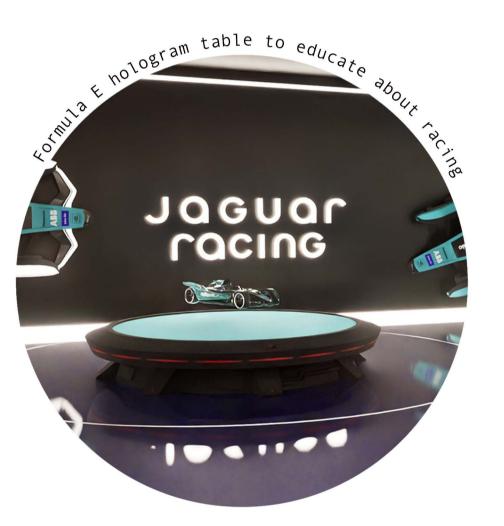

Rendered sections:

Cafe West wall @1:200

Education space view 3

As part of our rebrand, we pride ourself on the incorporation of cutting edge technology at Project 00. So if VR experiences do not appeal to you, you can learn about everything performance related in the Formula E exhibition through interactive hologram tables and pods that are placed around the education space.

#### Hologram table technical drawings @1:50

Plan view

Photorefractive crystals, that make new ways of transporting light and mechanical heat create the hologram projection that is emitted from the tables.

Side elevation

The Jaguar Formula E exhibition showcases I-Type models, presenting cutting edge progress that has been made in relation to the electric car racing industry. The exhibition highlights Jaguar TCS Racing's innovations in electric mobility, sustainability, and motorsport engineering. Visitors can explore Jaguar's transition to an all-electric future, discover behind-the-scenes insights through interacting with the bespoke hologram table located next to the race car displays.