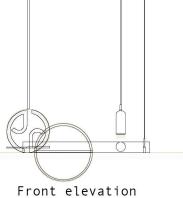

#### Cafe floor plan @1:300

Futuristic booth technical Drawings @1:50

Plan view

Front elevation

Side elevation

Our futuristic booths create an unexpected experience. Re-purposed bucket seats upholstered in agua performance fabrics theatre red velvet for ultimate luxury.