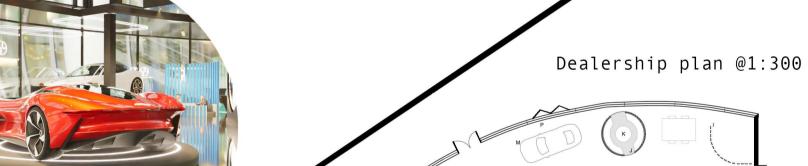

## Retro Exhibition floorplan @1:200

## Floorplan Legend:

| Α | Pocket door entrances to Retro Exhibition               |
|---|---------------------------------------------------------|
| В | Electromagnetic car displays                            |
| С | Bespoke cryogenic chamber inspired Engine display cases |
| D | Electromagnetic concept car display                     |
| N | Reception desks/ help points for customers              |
| Р | Door ways / entrances wide enough for cars              |

The floorplan is inspired by the shape of the Type 00 concept car wheel. The electromagnetic stands have been strategically placed around the walkway in order to get people to use the central space as well as the displays on the walls.