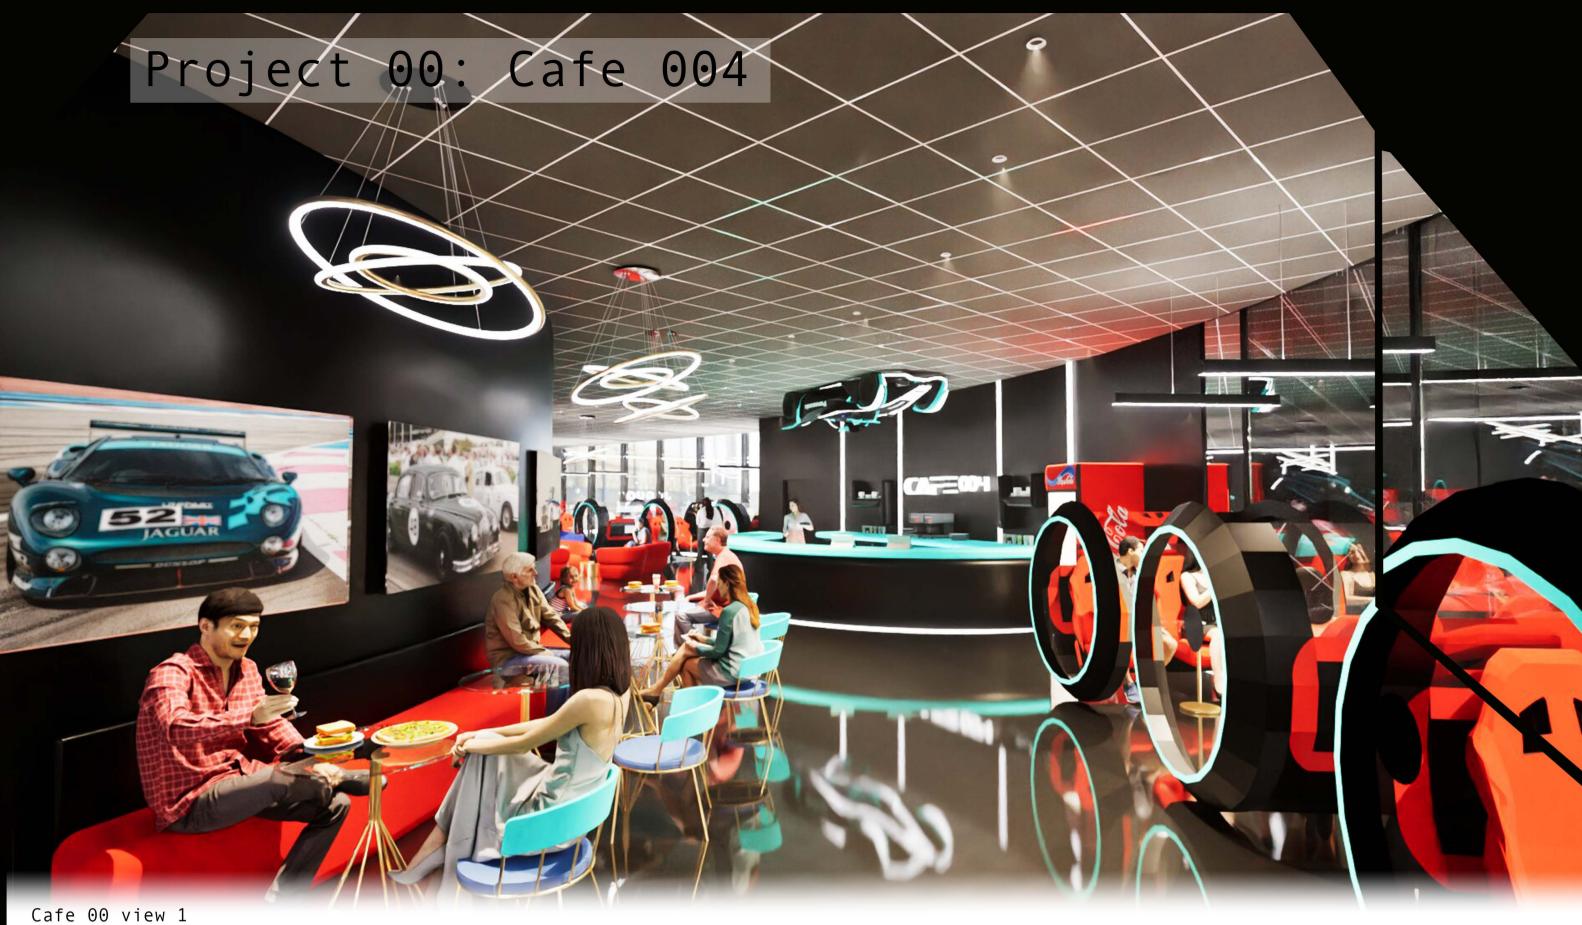

#### Bespoke element technical drawings @1:50

Door ways / entrances wide enough for cars

Side elevation

Plan view

Jaguar pendant lights

Plan view

Elise Stubbs ADB615

Sit back, relax, and immerse yourself in the atmosphere of Café 004, a bold new vision in hospitality. Step into a dark, moody interior where vibrant red and electric blue seating contrasts dramatically with ambient lighting, setting the tone for an unforgettable experience. Sleek, futuristic booths invite conversation and curiosity, making Café 004 not just a place to dine, but a destination to discover.