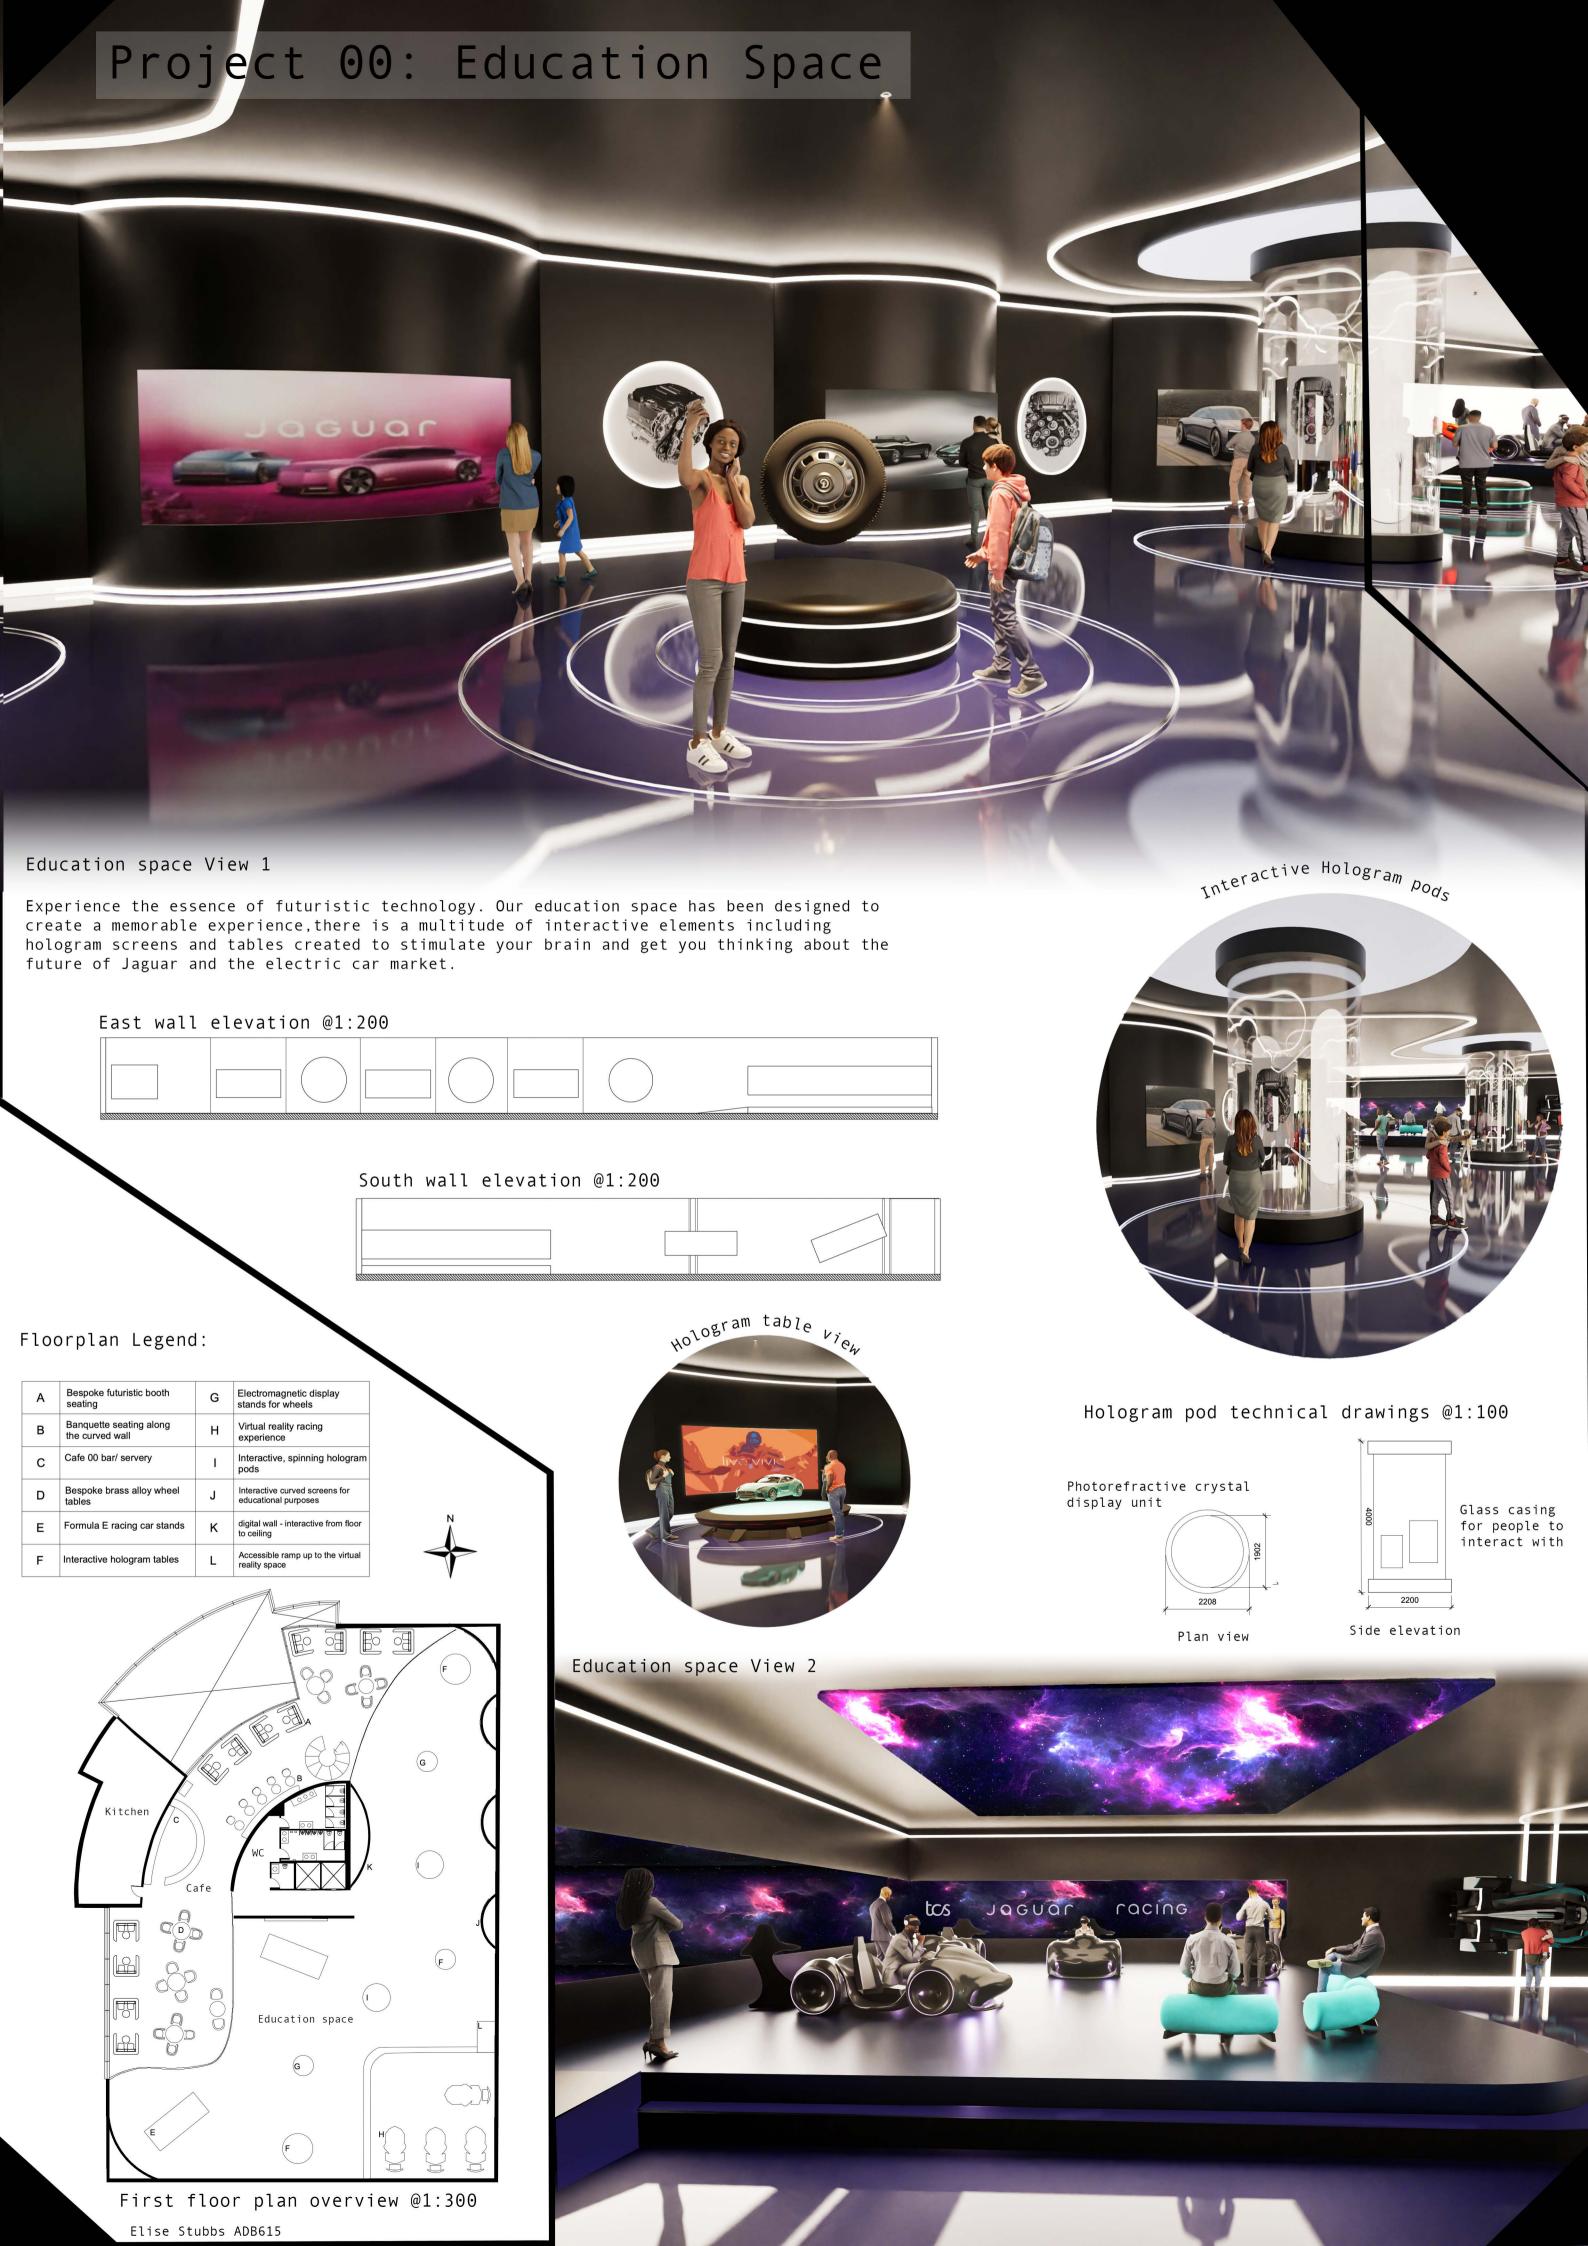

Rendered sections:

Cafe West wall @1:200

Education space view 3

As part of our rebrand, we pride ourself on the incorporation of cutting edge technology at Project 00. So if VR experiences do not appeal to you, you can learn about everything performance related in the Formula E exhibition through interactive hologram tables and pods that are placed around the education space.

#### Hologram table technical drawings @1:50

Plan view

Photorefractive crystals, that make new ways of transporting light and mechanical heat create the hologram projection that is emitted from the tables.

Side elevation

The Jaguar Formula E exhibition showcases I-Type models, presenting cutting edge progress that has been made in relation to the electric car racing industry. The exhibition highlights Jaguar TCS Racing's innovations in electric mobility, sustainability, and motorsport engineering. Visitors can explore Jaguar's transition to an all-electric future, discover behind-the-scenes insights through interacting with the bespoke hologram table located next to the race car displays.

#### Floor plan legend:

| Floor plan legend:                                  |  |
|-----------------------------------------------------|--|
| Formula E racing car stands                         |  |
| Interactive hologram tables                         |  |
| Electromagnetic display stands for wheels           |  |
| Virtual reality racing experience                   |  |
| Interactive, spinning hologram pods                 |  |
| Interactive curved screens for educational purposes |  |
| digital wall - interactive from floor to ceiling    |  |
| Accessible ramp up to the virtual reality space     |  |
|                                                     |  |