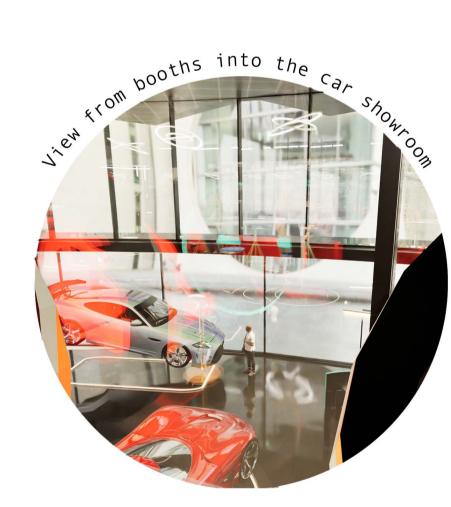

#### Bespoke element technical drawings @1:50

Door ways / entrances wide enough for cars

Side elevation

Plan view

Jaguar pendant lights

Plan view

Elise Stubbs ADB615

Sit back, relax, and immerse yourself in the atmosphere of Café 004, a bold new vision in hospitality. Step into a dark, moody interior where vibrant red and electric blue seating contrasts dramatically with ambient lighting, setting the tone for an unforgettable experience. Sleek, futuristic booths invite conversation and curiosity, making Café 004 not just a place to dine, but a destination to discover.