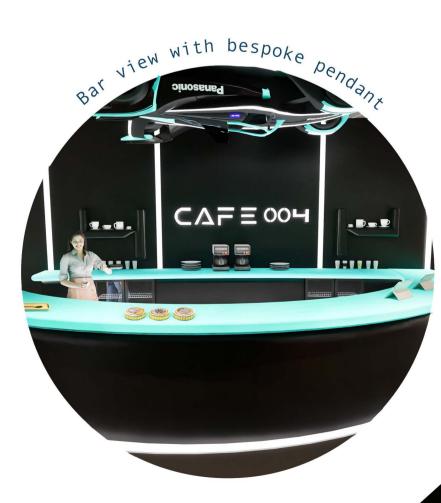

#### Bespoke element technical drawings @1:50

Door ways / entrances wide enough for cars

Side elevation

Plan view

Jaguar pendant lights

Plan view

Elise Stubbs ADB615

Sit back, relax, and immerse yourself in the atmosphere of Café 004, a bold new vision in hospitality. Step into a dark, moody interior where vibrant red and electric blue seating contrasts dramatically with ambient lighting, setting the tone for an unforgettable experience. Sleek, futuristic booths invite conversation and curiosity, making Café 004 not just a place to dine, but a destination to discover.