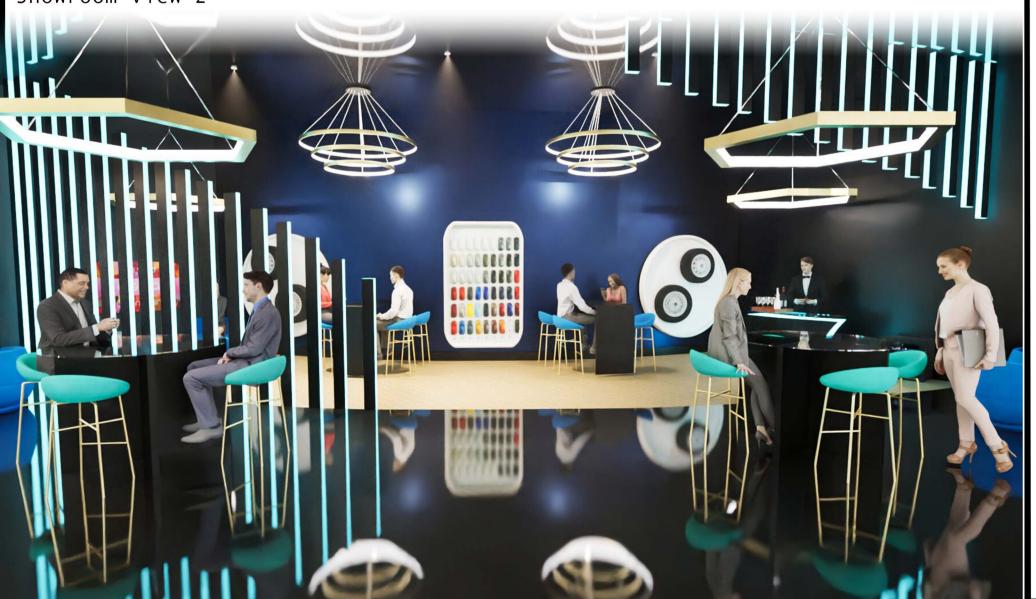

Step into the future at the all-new Jaguar 'Infinity Dealership', a showroom experience inspired by the boundless wonder of space.

From the moment you walk through the doors, you're transported into another dimension. The interior design is sleek, immersive, and echoes the exclusivity and sophistication of the Jaguar brand.

The Infinity Showroom isn't just visually stunning, it's a fully functional space designed to elevate every aspect of the customer journey. Cutting-edge electromagnetic displays create an interactive, high-tech environment that brings each vehicle to life in thrilling new ways. And for those ready to feel the power firsthand, select models are available for test drives right on the dealership forecourt.

Rotating car display

Rendered sections:

East wall @1:200

South wall @1:200

Showroom view 2

Bespoke coffee tables made from the rebranded Jaguar logo Electromagnetic car displays with embedded LED lighting Reception desks/ help points for