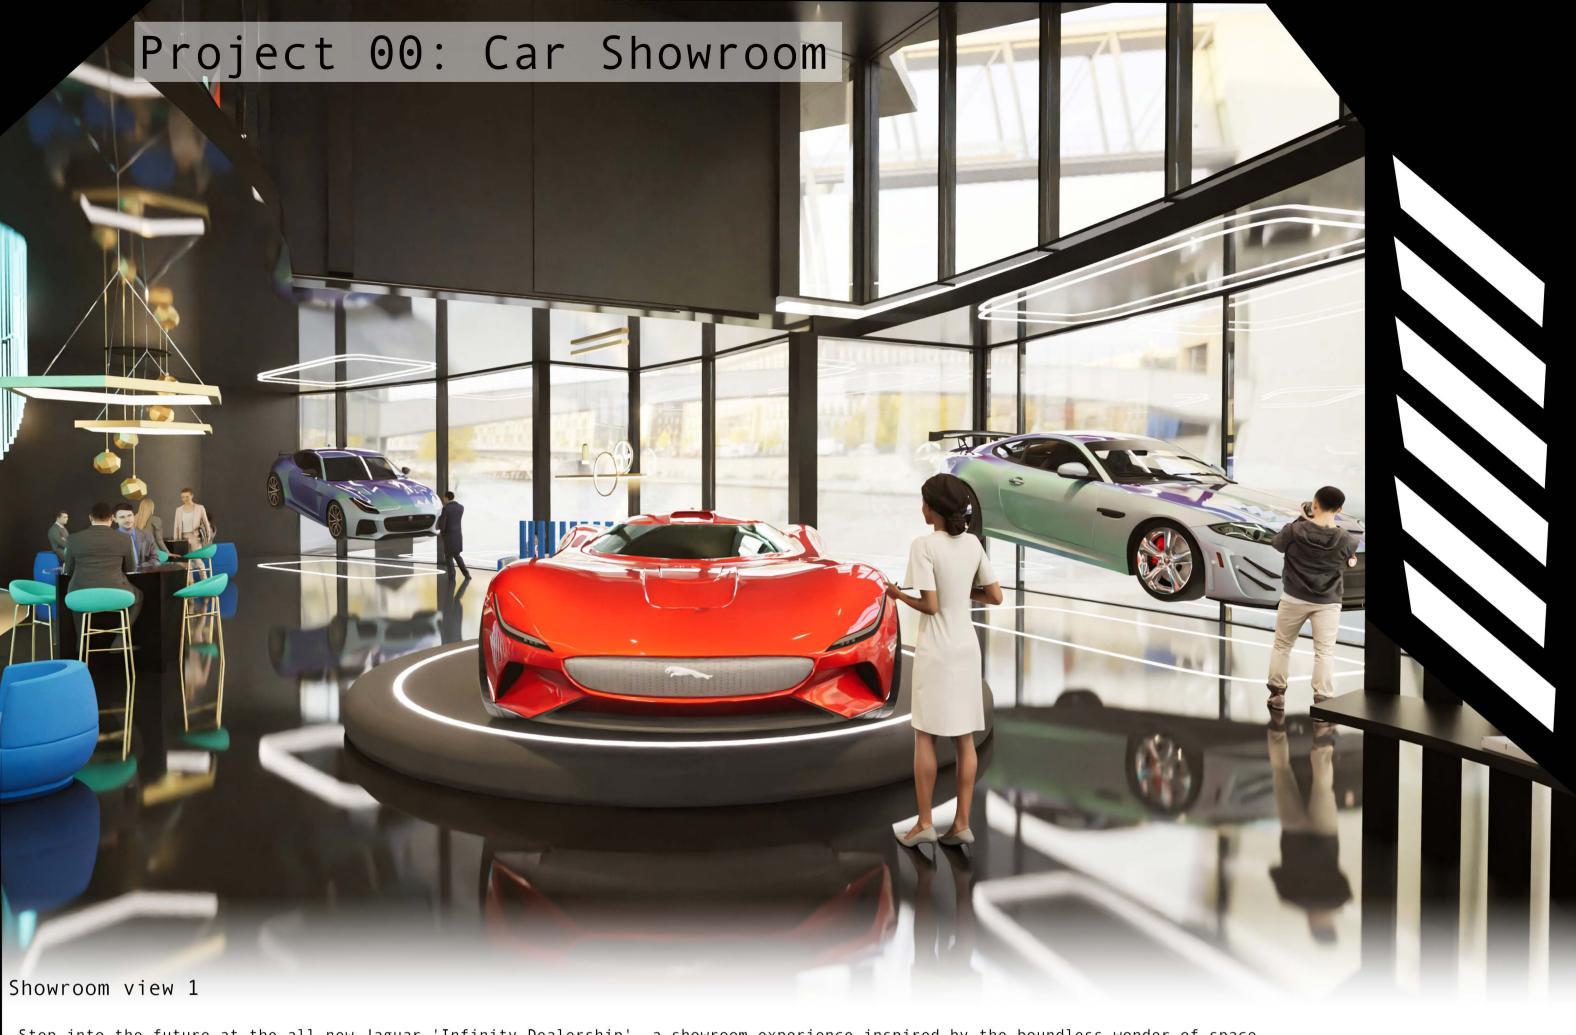

Step into the future at the all-new Jaguar 'Infinity Dealership', a showroom experience inspired by the boundless wonder of space.

From the moment you walk through the doors, you're transported into another dimension. The interior design is sleek, immersive, and echoes the exclusivity and sophistication of the Jaguar brand.

The Infinity Showroom isn't just visually stunning, it's a fully functional space designed to elevate every aspect of the customer journey. Cutting-edge electromagnetic displays create an interactive, high-tech environment that brings each vehicle to life in thrilling new ways. And for those ready to feel the power firsthand, select models are available for test drives right on the dealership forecourt.