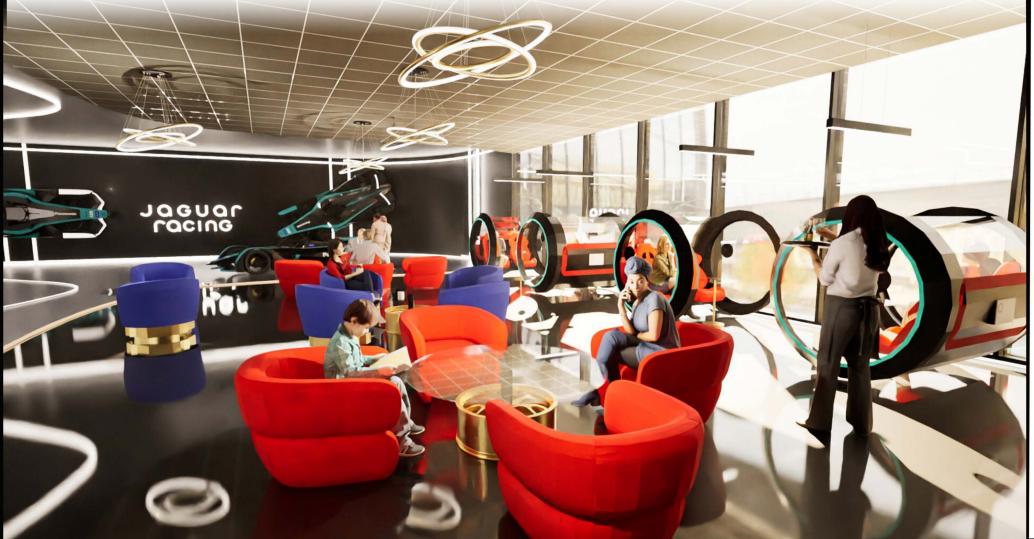

Rendered sections:

Cafe West wall @1:200

Education space view 3

As part of our rebrand, we pride ourself on the incorporation of cutting edge technology at Project 00. So if VR experiences do not appeal to you, you can learn about everything performance related in the Formula E exhibition through interactive hologram tables and pods that are placed around the education space.

Side elevation

The Jaguar Formula E exhibition showcases I-Type models, presenting cutting edge progress that has been made in relation to the electric car racing industry. The exhibition highlights Jaguar TCS Racing's innovations in electric mobility, sustainability, and motorsport engineering. Visitors can explore Jaguar's transition to an all-electric future, discover behind-the-scenes insights through interacting with the bespoke hologram table located next to the race car displays.