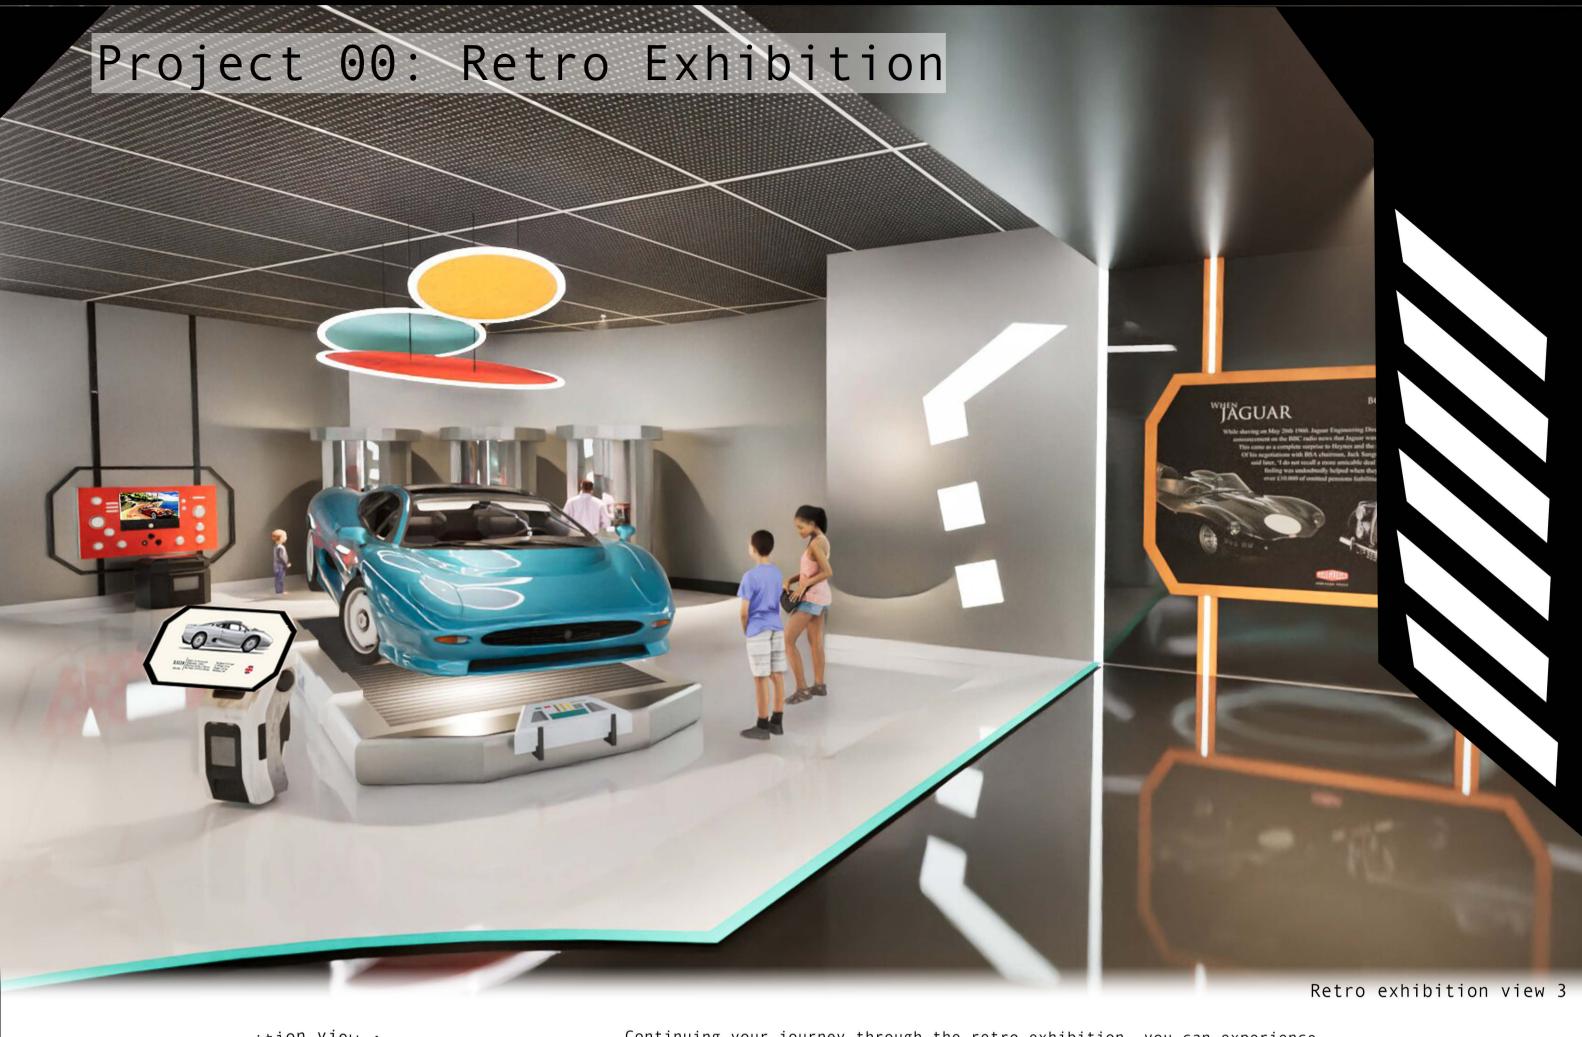

Continuing your journey through the retro exhibition, you can experience the charm of classic cars. Our bespoke electromagnetic displays create a futuristic atmosphere and allow the cars to appear floating. Information points are located at the front of each stand and respond to interaction.