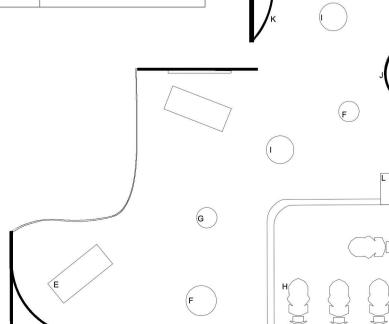

## Retro Exhibition floorplan @1:200

## Floorplan Legend:

| Α | Pocket door entrances to Retro Exhibition               |
|---|---------------------------------------------------------|
| В | Electromagnetic car displays                            |
| С | Bespoke cryogenic chamber inspired Engine display cases |
| D | Electromagnetic concept car display                     |
| N | Reception desks/ help points for customers              |
| Р | Door ways / entrances wide enough for cars              |

The floorplan is inspired by the shape of the Type 00 concept car wheel. The electromagnetic stands have been strategically placed around the walkway in order to get people to use the central space as well as the displays on the walls.