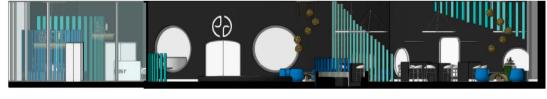

Rotating car display

Rendered sections:

East wall @1:200

South wall @1:200

Showroom view 2

Bespoke coffee tables made from the rebranded Jaguar logo Electromagnetic car displays with embedded LED lighting Reception desks/ help points for

#### Bespoke element technical drawings @1:50

Door ways / entrances wide enough for cars

Side elevation

Plan view

Jaguar pendant lights

Plan view

Elise Stubbs ADB615

Sit back, relax, and immerse yourself in the atmosphere of Café 004, a bold new vision in hospitality. Step into a dark, moody interior where vibrant red and electric blue seating contrasts dramatically with ambient lighting, setting the tone for an unforgettable experience. Sleek, futuristic booths invite conversation and curiosity, making Café 004 not just a place to dine, but a destination to discover.