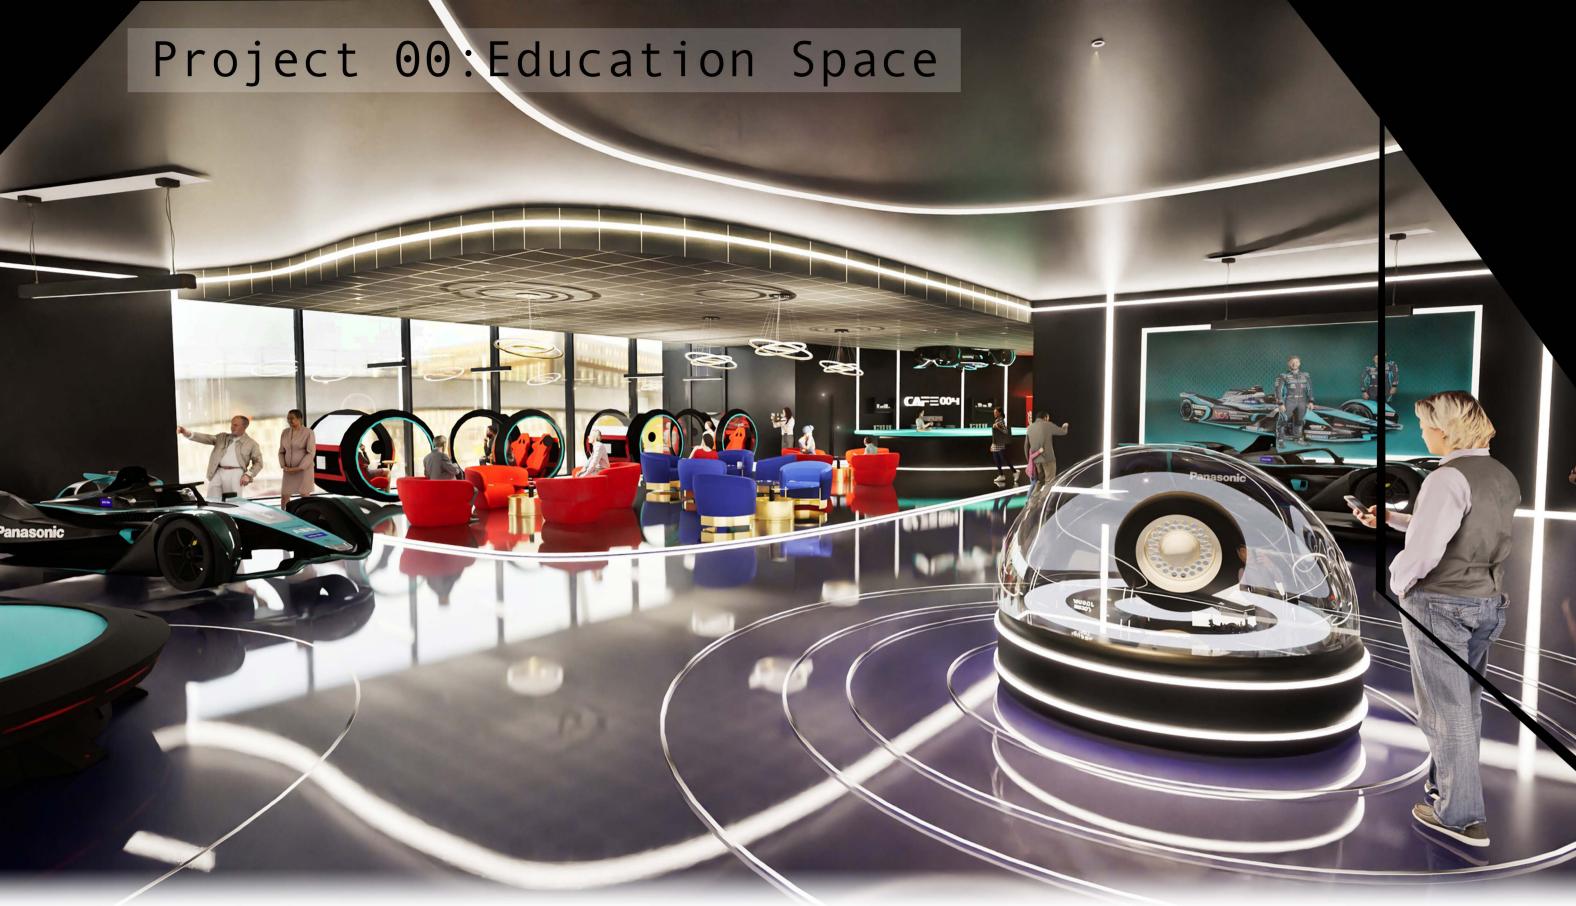

Rendered sections:

Cafe West wall @1:200

Education space view 3

As part of our rebrand, we pride ourself on the incorporation of cutting edge technology at Project 00. So if VR experiences do not appeal to you, you can learn about everything performance related in the Formula E exhibition through interactive hologram tables and pods that are placed around the education space.

Side elevation

The Jaguar Formula E exhibition showcases I-Type models, presenting cutting edge progress that has been made in relation to the electric car racing industry. The exhibition highlights Jaguar TCS Racing's innovations in electric mobility, sustainability, and motorsport engineering. Visitors can explore Jaguar's transition to an all-electric future, discover behind-the-scenes insights through interacting with the bespoke hologram table located next to the race car displays.

#### Floor plan legend:

| Floor plan legend:                                  |  |
|-----------------------------------------------------|--|
| Formula E racing car stands                         |  |
| Interactive hologram tables                         |  |
| Electromagnetic display stands for wheels           |  |
| Virtual reality racing experience                   |  |
| Interactive, spinning hologram pods                 |  |
| Interactive curved screens for educational purposes |  |
| digital wall - interactive from floor to ceiling    |  |
| Accessible ramp up to the virtual reality space     |  |
|                                                     |  |