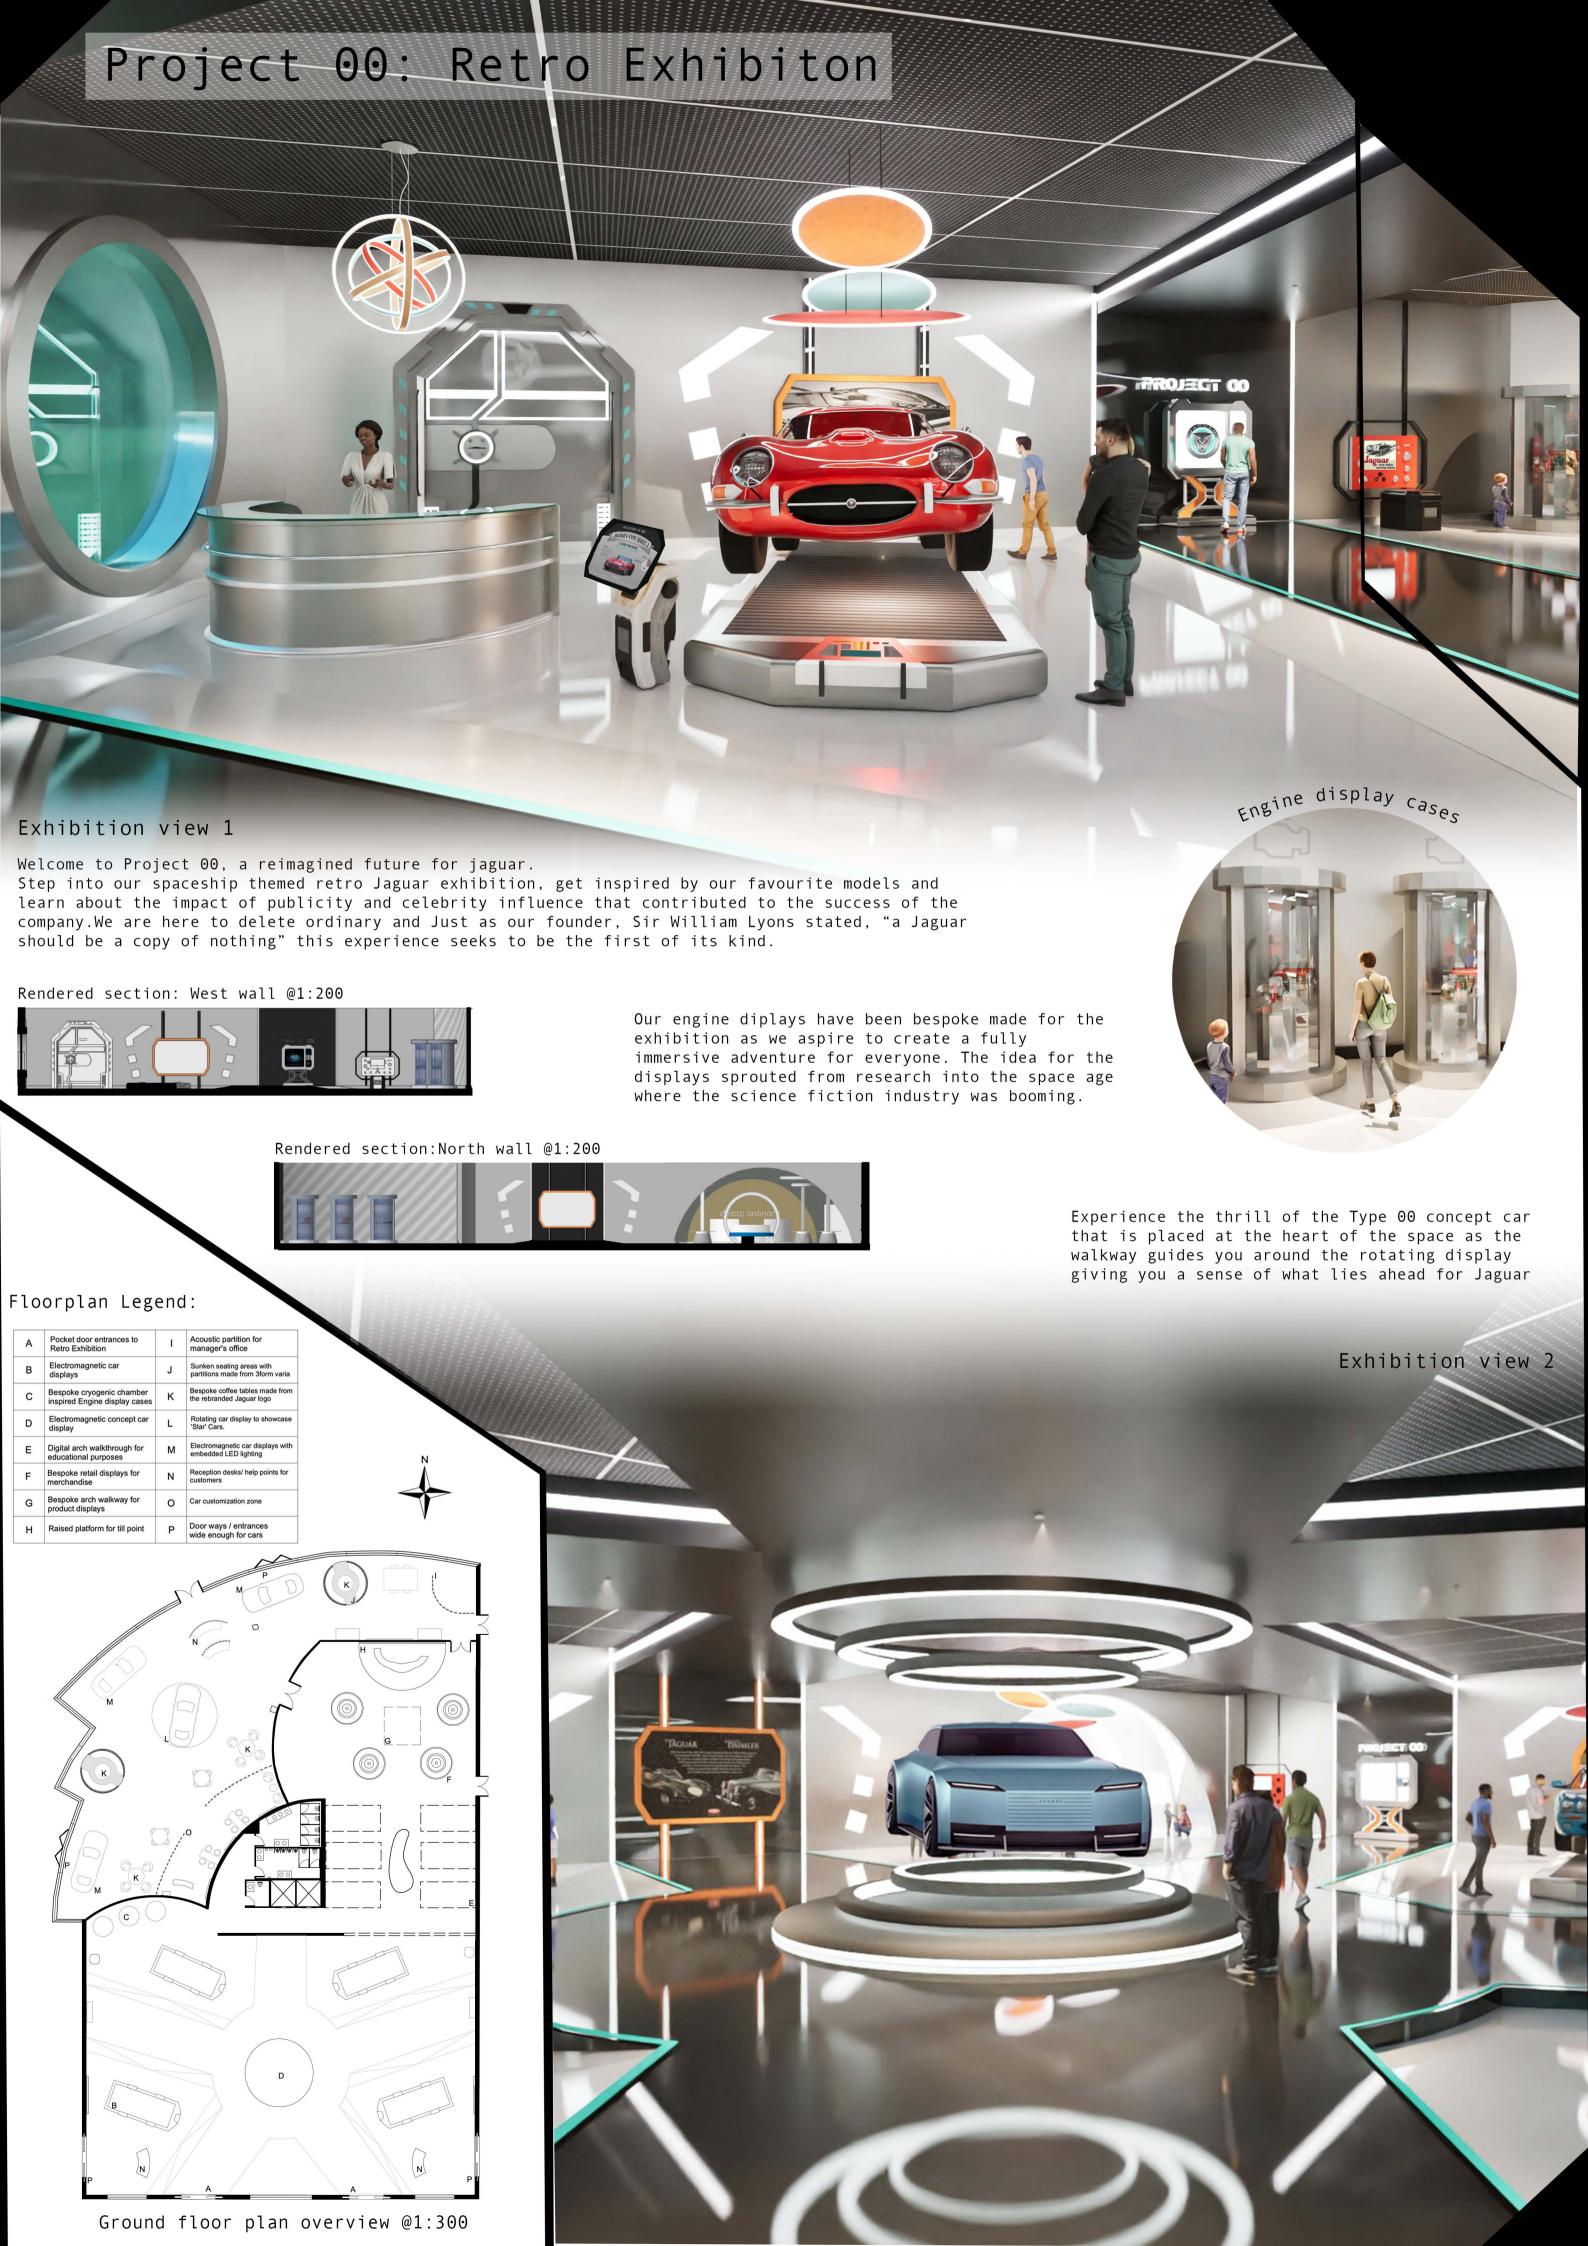

## Retro Exhibition floorplan @1:200

## Floorplan Legend:

| Α | Pocket door entrances to Retro Exhibition               |
|---|---------------------------------------------------------|
| В | Electromagnetic car displays                            |
| С | Bespoke cryogenic chamber inspired Engine display cases |
| D | Electromagnetic concept car display                     |
| N | Reception desks/ help points for customers              |
| Р | Door ways / entrances wide enough for cars              |

The floorplan is inspired by the shape of the Type 00 concept car wheel. The electromagnetic stands have been strategically placed around the walkway in order to get people to use the central space as well as the displays on the walls.