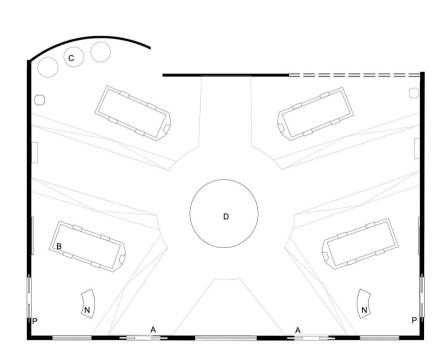

## Retro Exhibition floorplan @1:200

## Floorplan Legend:

| Α | Pocket door entrances to Retro Exhibition               |
|---|---------------------------------------------------------|
| В | Electromagnetic car displays                            |
| С | Bespoke cryogenic chamber inspired Engine display cases |
| D | Electromagnetic concept car display                     |
| N | Reception desks/ help points for customers              |
| Р | Door ways / entrances wide enough for cars              |

The floorplan is inspired by the shape of the Type 00 concept car wheel. The electromagnetic stands have been strategically placed around the walkway in order to get people to use the central space as well as the displays on the walls.