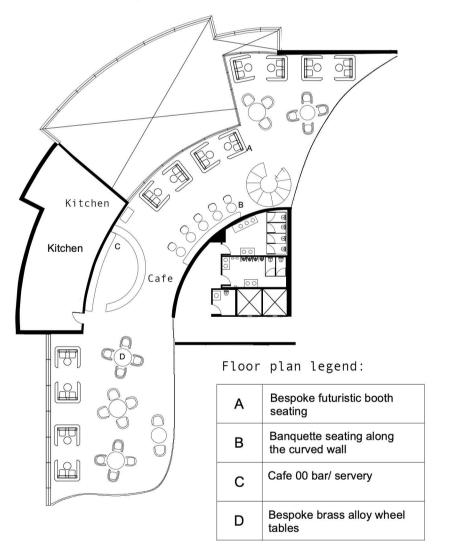

#### Cafe floor plan @1:300

Futuristic booth technical Drawings @1:50

Plan view

Front elevation

Side elevation

Our futuristic booths create an unexpected experience. Re-purposed bucket seats upholstered in agua performance fabrics theatre red velvet for ultimate luxury.