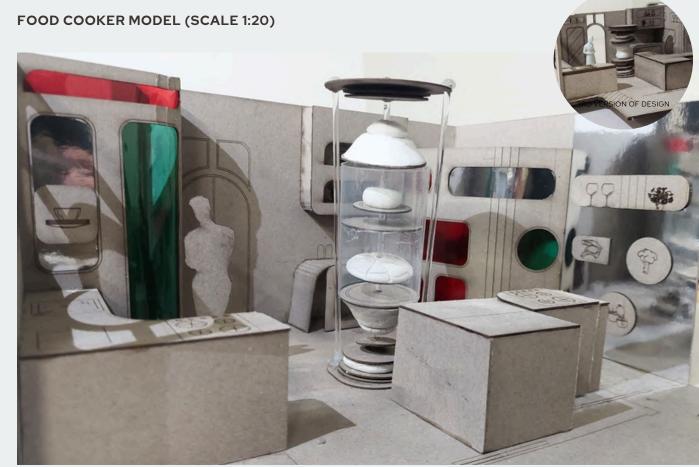

all you need is light and raw materials. Starvation ceases to be a problem. After all, what is food? Carbon, hydrogen, nitrogen, phosphorous,

This is the smart food cooker that doesn't need meat, vegetables, or any traditional raw ingredients, just air, light, and trace materials. The Smart Bio-System Kitchen is a revolutionary device inspired by biological processes honed over billions of years. At its core is a nanofabrication system that builds meals molecule by molecule, just as living cells do when they construct proteins, fats, and carbohydrates from

sulphur. Nothing that you won't find with some dirt, some air, and maybe a little biomass thrown in for efficiency's sake.

**FOOD COOKER** 

With this machine, the definition of food shifts from "grown and harvested" to "designed and synthesized." Starvation becomes obsolete. Convenience meets sustainability in a device that turns raw matter into cuisine, one atom at a time.

#### **FOOD COOKER**

the experiment of food cooker design for the kitchen in 4 versions of

**SECTION AA** 

SECTION AA

MOODBOARD

FLOOR PLAN

WALKING FLOW