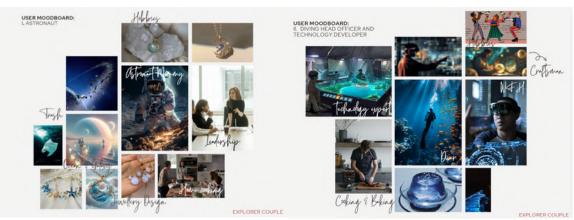

#### USER I (MOTHER)

Middle name: Alice **Surname:** Vource **Age:** 52 **Gender:** female Citizenship: UK, Thai Nationality: British, Thai Marital status: married Children: 1 kid **Professional:** Astronaut /cafe manager (own business)

Name: Zasa

**Hobbies:** jewellery design, playing piano, exercise Personalities: Leadership, confident, responsible, well

management and organize, full of empathy.

#### About her:

she is half Thai - half British growing up in UK with her family. She is a smart and confident woman with full respondsibility who provide the perfect quality of work as an astronaut. She never fail on any mission and remain the best dynamic of work with professional experienced.

#### **USER II (FATHER)**

Name: jake Middle name: Vulcan **Surname:** Vource **Age:** 54 Gender: male

Citizenship: UK, Thai Nationality: British Marital status: married Children: 1 kid

Professional: Diving head officer & technology developer / cafe manager (own business)

**Hobbies:** hand-made craft, diving, cooking.

Personalities: supporter, Professional but flexible, responsible, Excellent to details, Calm person.

#### About him:

he is a expert technician who fell in love with diving and under the ocean world as his main hobbies. he working as a diver to follow his dream until became a diving technology developer at his mid life of work.