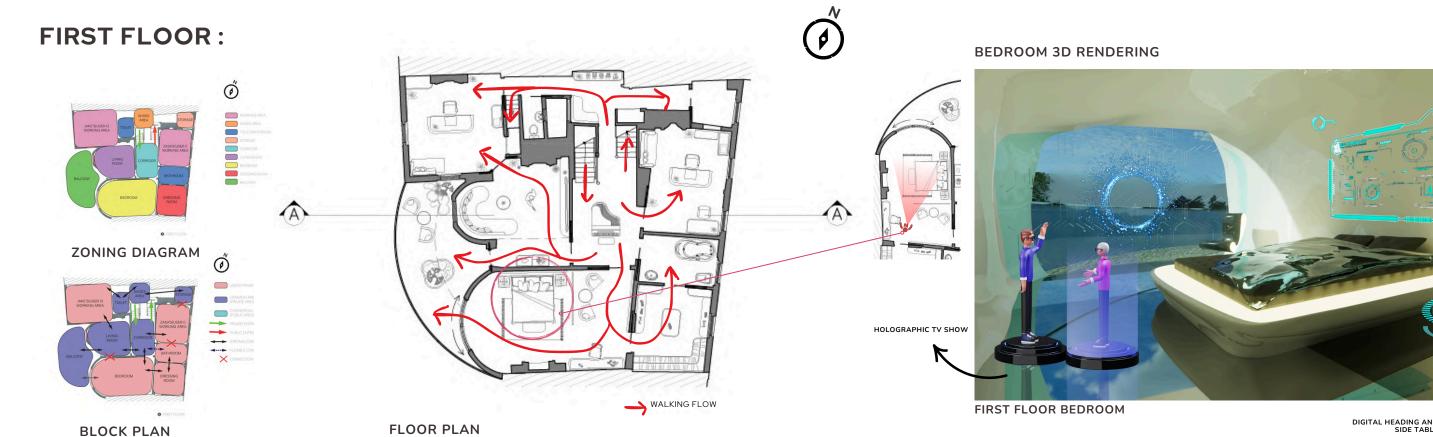

# **VERTICAL FLOW & SECTION**

# **GROUND FLOOR:**

remove the partition to created the big space for specific use.