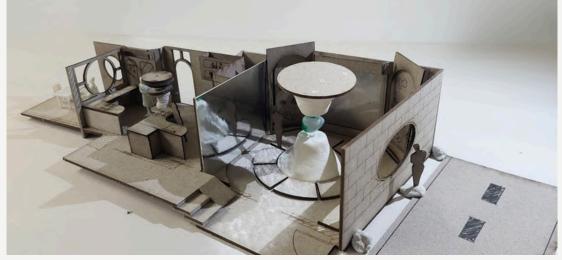

# **KITCHEN**

**BLOCK PLAN** 

kitchen can divide the space into two with the smart partition which is easy to use and adjustable. the left-hand side of the kitchen using as cafe kitchen at the day-time while the commercial area is open and users are working, and another side of kitchen still be private zone allow users to use kitchen during the day time in case they are at home. In the evening after work and commercial area is close, the smart partition will be removed and useas can enjoy using their big kitchen cooking their dinner after back home from work.

**CAFE KITCHEN** PRIVATE KITCHEN

simple atoms. No more supply chains. No more farming. No more hunger.

routinely manipulate chemicals and molecules to keep us alive.

By harnessing the elemental building blocks of carbon, hydrogen, nitrogen, phosphorus, and sulfur which available in dirt, air, and water, the Smart Bio-System Kitchen assembles complete meals from scratch, using only light as its primary energy source. Whether it's a sizzling steak, a buttery croissant, or a crisp salad, it fabricates food at the molecular level with perfect nutritional precision and zero waste.