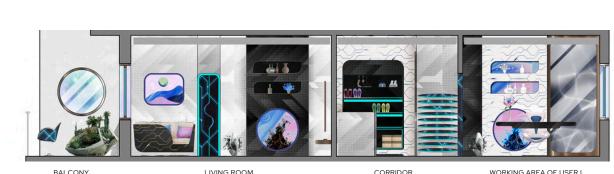

nd trace materials. The Smart Bio-System Kitchen is a revolutionary device inspired by biological processes honed over billions of years. At its core is a nanofabrication system that builds meals molecule by molecule, just as living cells do when they construct proteins, fats, and carbohydrates from

sulphur. Nothing that you won't find with some dirt, some air, and maybe a little biomass thrown in for efficiency's sake.

**FOOD COOKER** 

With this machine, the definition of food shifts from "grown and harvested" to "designed and synthesized." Starvation becomes obsolete. Convenience meets sustainability in a device that turns raw matter into cuisine, one atom at a time.



#### **FOOD COOKER**

the experiment of food cooker design for the kitchen in 4 versions of





**SECTION AA** 





SECTION AA



MOODBOARD



FLOOR PLAN

WALKING FLOW

# **HIDDEN LIBRARY**

hidden library is located on the second floor behind Chris's working desk. this room is his secret library collecting the old paper books from the past century along with the digital books on the opposite wall. The emergency teleport portal is installed in the middle wall with the specific purpose of his job for an emergency case that he needs to visit his office or any places immediately, so he can jump there through the gate.

The visual show the perfect combination between classic library and futuristic library which represent the style and profession of Chris who is the Time-Traveler







**ZONING DIAGRAM** 

PLEASE SCAN ME FOR GIF & VIDEO!