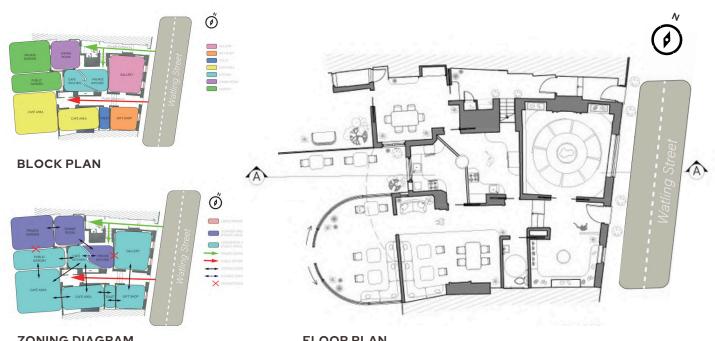

## SITE ANALYSIS

client site: 26 Watling St, Canterbury, Kent

client site located on the 26 Watling St, Canterbury, Kent, which is in the island level, mid-water level that city located at the same level as the edge of the water. this asrea is breatable with the normal air, therefore regularly no need the safety glass dome. However, it can provide the safty glass dome in a second for the emergency case of getting attacked by disaster or the unpredictable situation. **this land level is the most comfortable level that easily reach both ocean and space**, thus this level become the capital land with the locating of many important place.

canterbury become one of the most important centre city which collect a lot of important place within the ciry, for example, space centre, diving centre, and time-machine cantre. therefore, the clients which are working as an astronaut, diver head officer, and time traveler decided to move to canterbury which is the city that their office located in.

# **GROUND FLOOR:**

remove the partition to created the big space for specific use.

# **KITCHEN**

**BLOCK PLAN** 

kitchen can divide the space into two with the smart partition which is easy to use and adjustable. the left-hand side of the kitchen using as cafe kitchen at the day-time while the commercial area is open and users are working, and another side of kitchen still be private zone allow users to use kitchen during the day time in case they are at home. In the evening after work and commercial area is close, the smart partition will be removed and useas can enjoy using their big kitchen cooking their dinner after back home from work.