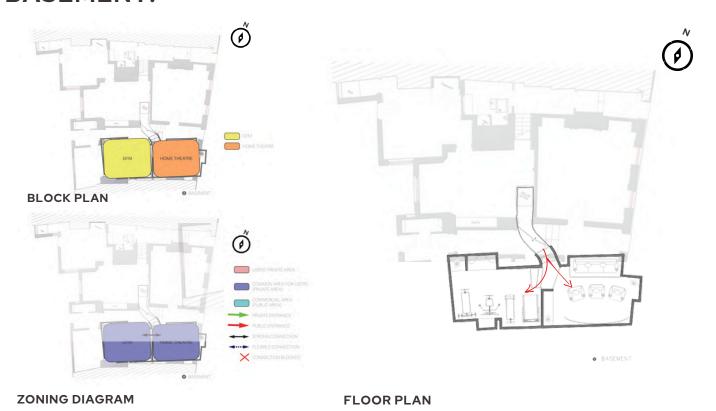

t, hard working, complex but kind, care of his family

#### About him:

he is an Extremely smart person with excellent to details. he delivered the better quality of work and providing the strong evidences in the investigate section of his job with his eagle eyes and intelligent brain. he has one cat which is the extinct cat specie that was founded nearly dead in the past 200 years during the mission. Chris decided to rescue her with future healthcare technology turning her to be a cyborg cat and adopted her as his own pet.

unstable working time and day since his job mainly working with different period of time using teleport portal that needs to be on the best timing of space-time. Therefore, his work schedule depends on his mission and timing during specific moment.



# **BASEMENT:**



# **GROUND FLOOR:**





remove the partition to created the big space for specific use.



# THE TIMELESS GALLERY

The visual and decoration is inspire by the wormhole, tunnel between two distant points in our universe that cuts the travel time from one point to the other, in order to display the gallery that collect all the artifacts from the past, present, and future as one of Chris' hobbies giving you the "Timeless Moment" with the time travel experience that is worth than a diamond.

- ▶■The smart function allows you to enjoy the place online in 4D that you can walk, touch, and feel just like you are here by yourself which is you might be home or somewhere else in real life which creates more convenience.
- ◆The free-form object can change itself into a form of any object you clicke