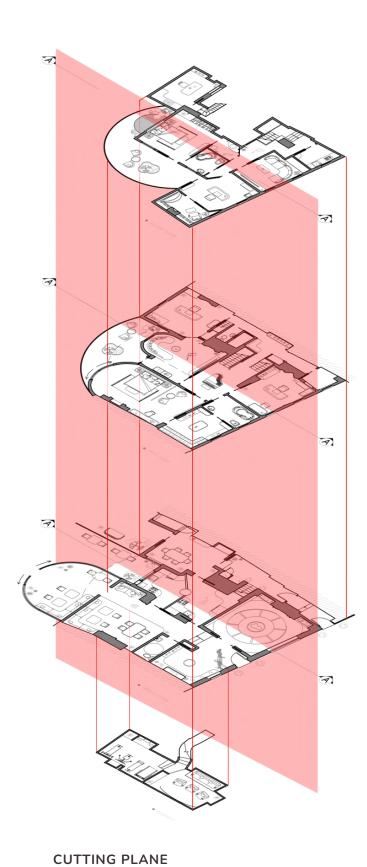

# **VERTICAL FLOW & SECTION**

# **BASEMENT:**

# **GROUND FLOOR:**

remove the partition to created the big space for specific use.