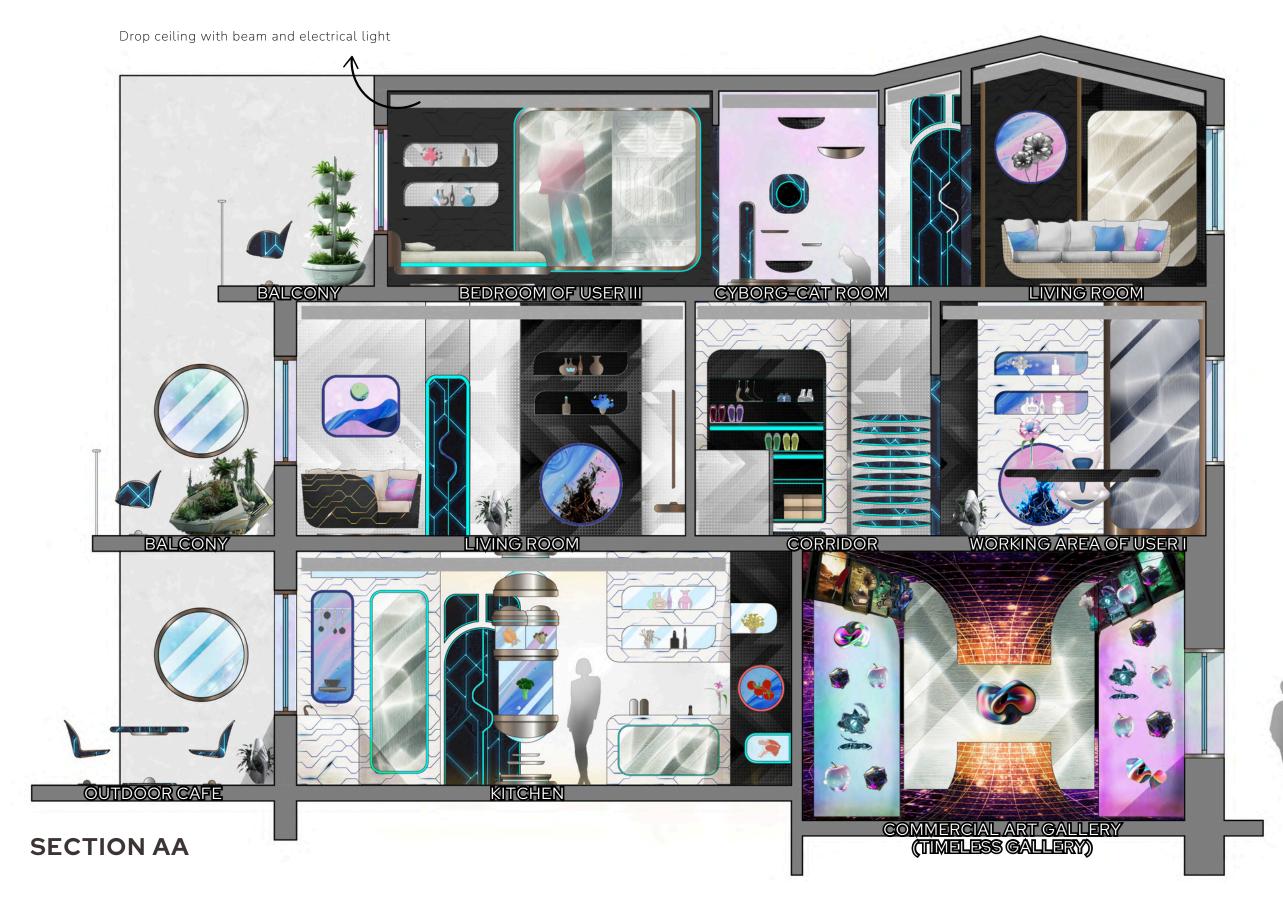

design for the kitchen in 4 versions of





**SECTION AA** 





SECTION AA



MOODBOARD



FLOOR PLAN

WALKING FLOW

# **HIDDEN LIBRARY**

hidden library is located on the second floor behind Chris's working desk. this room is his secret library collecting the old paper books from the past century along with the digital books on the opposite wall. The emergency teleport portal is installed in the middle wall with the specific purpose of his job for an emergency case that he needs to visit his office or any places immediately, so he can jump there through the gate.

The visual show the perfect combination between classic library and futuristic library which represent the style and profession of Chris who is the Time-Traveler







**ZONING DIAGRAM** 

PLEASE SCAN ME FOR GIF & VIDEO!