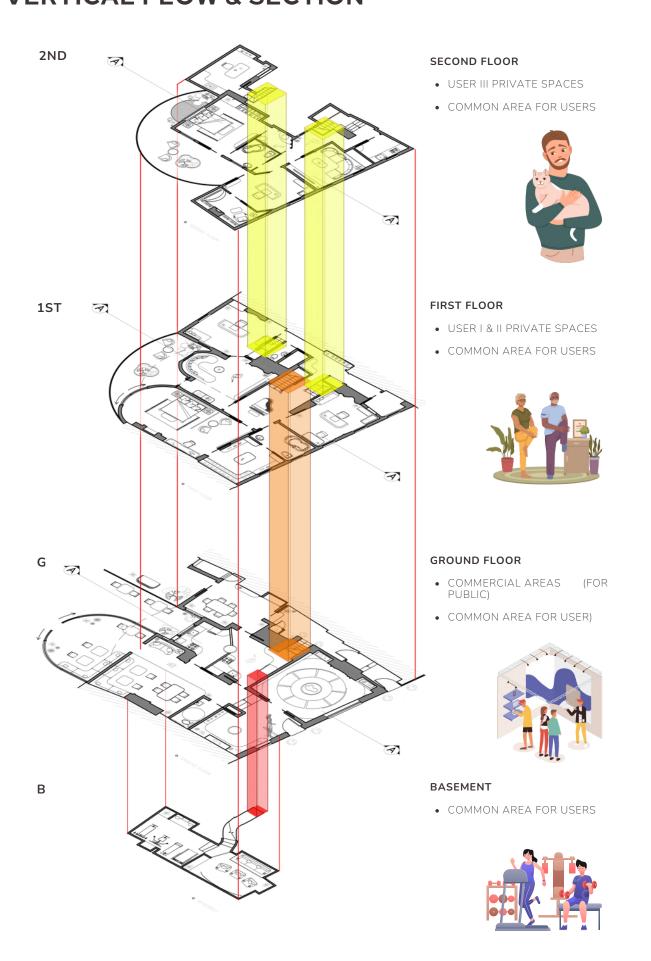

# **VERTICAL FLOW & SECTION**

# **BASEMENT:**

# **GROUND FLOOR:**

remove the partition to created the big space for specific use.