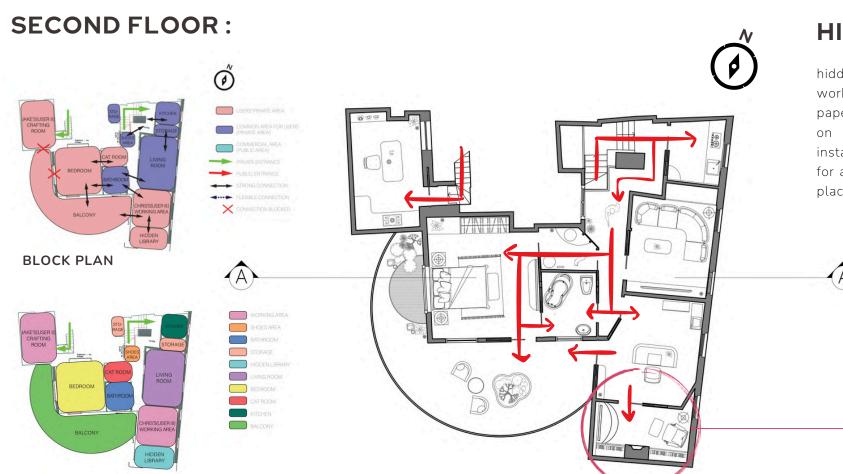

# **BASEMENT:**

# **GROUND FLOOR:**

remove the partition to created the big space for specific use.