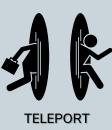

unstable working time and day since his job mainly working with different period of time using teleport portal that needs to be on the best timing of space-time. Therefore, his work schedule depends on his mission and timing during specific moment.

# **HIDDEN LIBRARY**

hidden library is located on the second floor behind Chris's working desk. this room is his secret library collecting the old paper books from the past century along with the digital books on the opposite wall. The emergency teleport portal is installed in the middle wall with the specific purpose of his job for an emergency case that he needs to visit his office or any places immediately, so he can jump there through the gate.