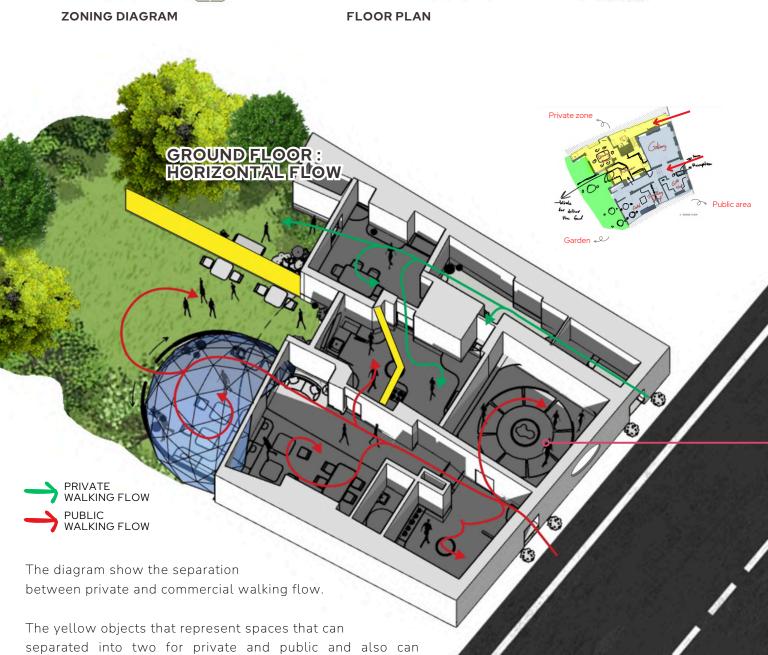

# **GROUND FLOOR:**

remove the partition to created the big space for specific use.