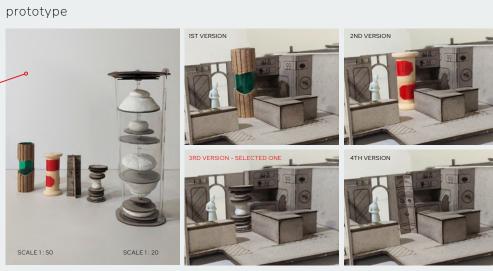

#### **FOOD COOKER**

the experiment of food cooker design for the kitchen in 4 versions of

**SECTION AA** 

SECTION AA

MOODBOARD

FLOOR PLAN

WALKING FLOW