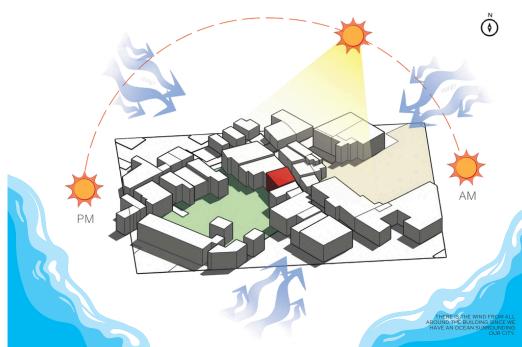

## SITE ANALYSIS

client site: 26 Watling St, Canterbury, Kent

client site located on the 26 Watling St, Canterbury, Kent, which is in the island level, mid-water level that city located at the same level as the edge of the water. this asrea is breatable with the normal air, therefore regularly no need the safety glass dome. However, it can provide the safty glass dome in a second for the emergency case of getting attacked by disaster or the unpredictable situation. **this land level is the most comfortable level that easily reach both ocean and space**, thus this level become the capital land with the locating of many important place.

canterbury become one of the most important centre city which collect a lot of important place within the ciry, for example, space centre, diving centre, and time-machine cantre. therefore, the clients which are working as an astronaut, diver head officer, and time traveler decided to move to canterbury which is the city that their office located in.