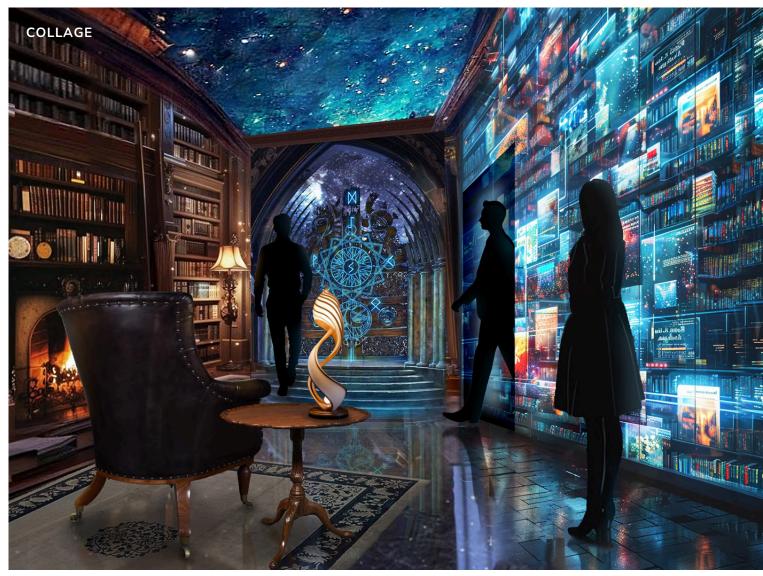

# **HIDDEN LIBRARY**

hidden library is located on the second floor behind Chris's working desk. this room is his secret library collecting the old paper books from the past century along with the digital books on the opposite wall. The emergency teleport portal is installed in the middle wall with the specific purpose of his job for an emergency case that he needs to visit his office or any places immediately, so he can jump there through the gate.

The visual show the perfect combination between classic library and futuristic library which represent the style and profession of Chris who is the Time-Traveler

**ZONING DIAGRAM** 

PLEASE SCAN ME FOR GIF & VIDEO!