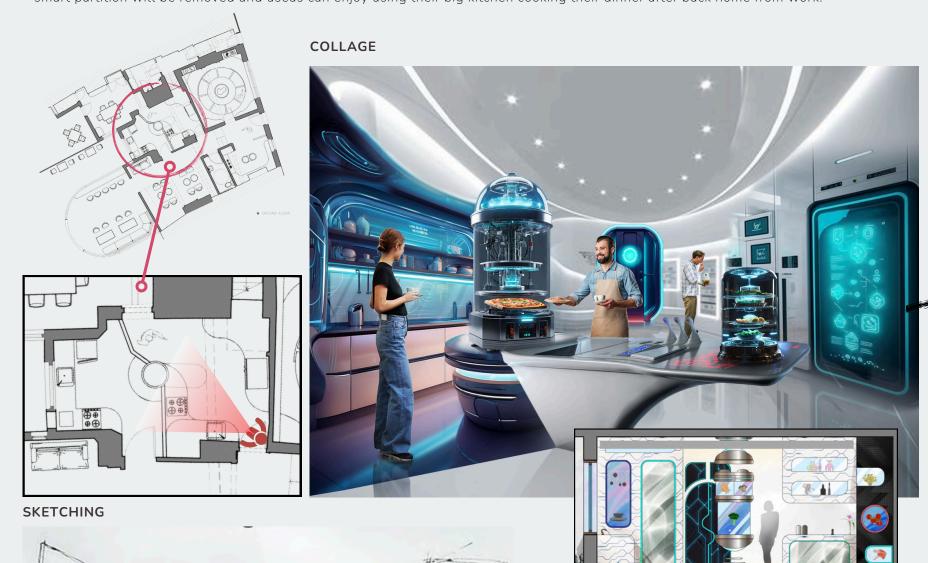

# **KITCHEN**

**BLOCK PLAN** 

kitchen can divide the space into two with the smart partition which is easy to use and adjustable. the left-hand side of the kitchen using as cafe kitchen at the day-time while the commercial area is open and users are working, and another side of kitchen still be private zone allow users to use kitchen during the day time in case they are at home. In the evening after work and commercial area is close, the smart partition will be removed and useas can enjoy using their big kitchen cooking their dinner after back home from work.

**CAFE KITCHEN** PRIVATE KITCHEN

simple atoms. No more supply chains. No more farming. No more hunger.

routinely manipulate chemicals and molecules to keep us alive.

By harnessing the elemental building blocks of carbon, hydrogen, nitrogen, phosphorus, and sulfur which available in dirt, air, and water, the Smart Bio-System Kitchen assembles complete meals from scratch, using only light as its primary energy source. Whether it's a sizzling steak, a buttery croissant, or a crisp salad, it fabricates food at the molecular level with perfect nutritional precision and zero waste.

all you need is light and raw materials. Starvation ceases to be a problem. After all, what is food? Carbon, hydrogen, nitrogen, phosphorous,

This is the smart food cooker that doesn't need meat, vegetables, or any traditional raw ingredients, just air, light, and trace materials. The Smart Bio-System Kitchen is a revolutionary device inspired by biological processes honed over billions of years. At its core is a nanofabrication system that builds meals molecule by molecule, just as living cells do when they construct proteins, fats, and carbohydrates from