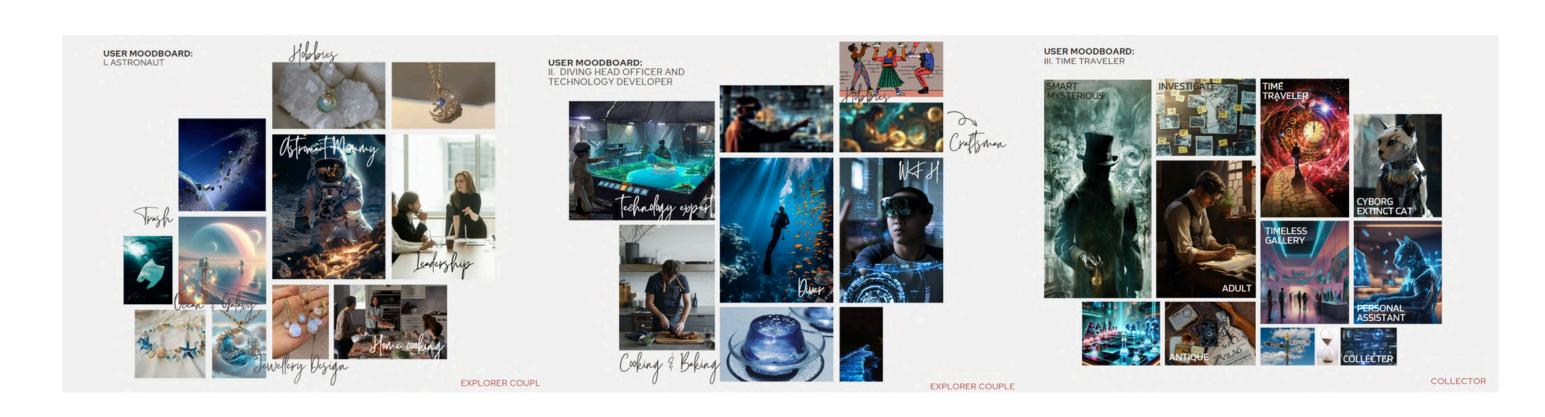

#### USER I (MOTHER)

Middle name: Alice **Surname:** Vource **Age:** 52 **Gender:** female Citizenship: UK, Thai Nationality: British, Thai Marital status: married Children: 1 kid **Professional:** Astronaut /cafe manager (own business)

Name: Zasa

**Hobbies:** jewellery design, playing piano, exercise Personalities: Leadership, confident, responsible, well

management and organize, full of empathy.

#### **USER II (FATHER)**

Name: jake Middle name: Vulcan **Surname:** Vource **Age:** 54 Gender: male

Citizenship: UK, Thai Nationality: British Marital status: married Children: 1 kid

Professional: Diving head officer & technology developer / cafe manager (own business)

**Hobbies:** hand-made craft, diving, cooking.

Personalities: supporter, Professional but flexible, responsible, Excellent to details, Calm person.

#### **USER III (SON)**

Name: Chris Middle name: Cronus **Surname:** Vource **Age:** 26 **Gender:** male Citizenship: UK, Thai **Nationality:** British Marital status: single Children: -

**Professional:** Time traveler / gallery manager (own business) **Hobbies:** collect interesting stuff, reading, playing chess