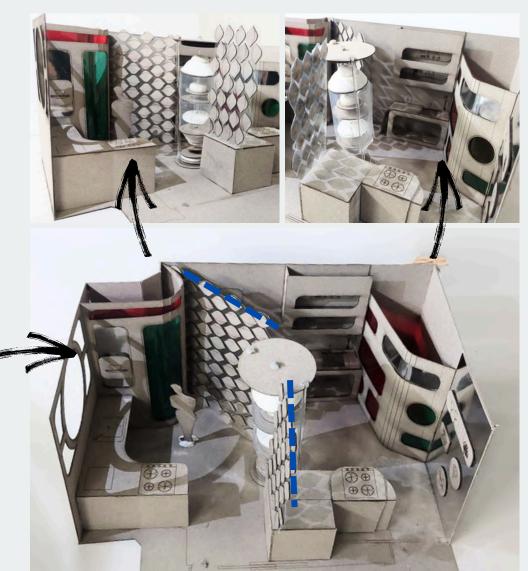

# **HIDDEN LIBRARY**

hidden library is located on the second floor behind Chris's working desk. this room is his secret library collecting the old paper books from the past century along with the digital books on the opposite wall. The emergency teleport portal is installed in the middle wall with the specific purpose of his job for an emergency case that he needs to visit his office or any places immediately, so he can jump there through the gate.

The visual show the perfect combination between classic library and futuristic library which represent the style and profession of Chris who is the Time-Traveler

**ZONING DIAGRAM** 

PLEASE SCAN ME FOR GIF & VIDEO!