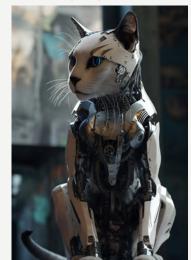

#### **USER VI (PET)**

Name: Fuji Surname: Vource Age: N/A Gender: -

Species: The Khao Manee cat / Diamond Eye cat (Extinct Thai cat from 20th century)

**Professional:** Christ personal assistant /gallery manager Hobbies: manage and takecare of both commercial area and home

#### About:

adorble and smart cat who used to be nearly dead back in 20th century but was rescued by chris. fuji was merged with the intelligent health care technology in order to save her life turned her into the incredible cyborg cat who are now chris personal assistant and gallery manager.

#### Work schedule:

look after the timeless gallery every time that Chris not around and take care of his daily routine with unstable working schedule.

Personalities: calm and adorable

The Khao Manee cat also known as the Diamond Eye cat, is a rare, natural breed of domestic cat originating in Thailand