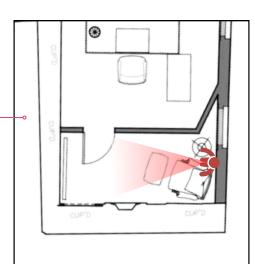

# **HIDDEN LIBRARY**

hidden library is located on the second floor behind Chris's working desk. this room is his secret library collecting the old paper books from the past century along with the digital books on the opposite wall. The emergency teleport portal is installed in the middle wall with the specific purpose of his job for an emergency case that he needs to visit his office or any places immediately, so he can jump there through the gate.

The visual show the perfect combination between classic library and futuristic library which represent the style and profession of Chris who is the Time-Traveler

**ZONING DIAGRAM** 

PLEASE SCAN ME FOR GIF & VIDEO!