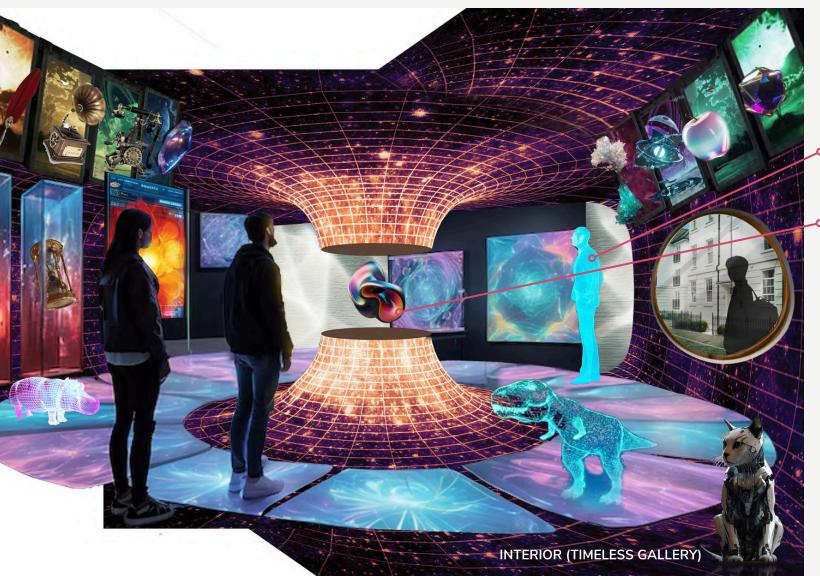

# THE TIMELESS GALLERY

The visual and decoration is inspire by the wormhole, tunnel between two distant points in our universe that cuts the travel time from one point to the other, in order to display the gallery that collect all the artifacts from the past, present, and future as one of Chris' hobbies giving you the "Timeless Moment" with the time travel experience that is worth than a diamond.

- ▶■The smart function allows you to enjoy the place online in 4D that you can walk, touch, and feel just like you are here by yourself which is you might be home or somewhere else in real life which creates more convenience.
- ◆The free-form object can change itself into a form of any object you clicked on the information board to illustrate the interesting object that might not allow to bring back and exhibit in the gallery.

# THE TIMELESS GALLERY

The timeless gallery belong to Chris as part of his main hobby to collect interesting stuff during his job from the past era to future era located on the ground floor of his home, 26 Watling St, Canterbury, Kent, as one of the Canterbury landmarks that must visit if you visiting canterbury. Chris will be the manager himself when he is free, but Fiji, his intelligent cyborg-cat will be in-charge in case Chris go to work.