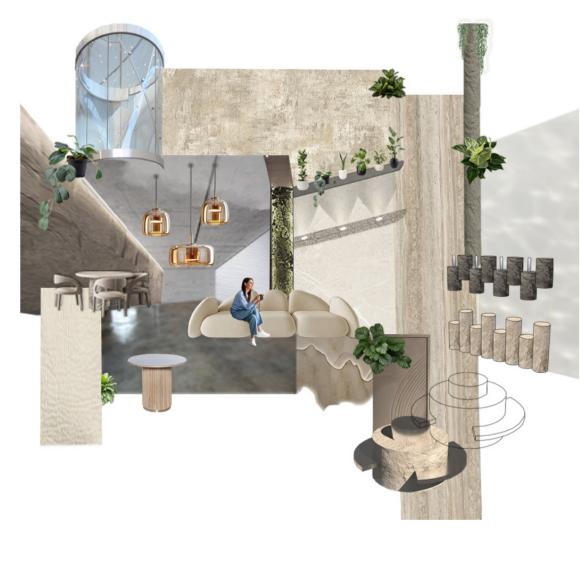

# Concept Collage

The shared zone includes public areas like the Discovery Domain for body tests, determining the NOVA route. The Reflection Room offers feedback for future visits, while the Herbal Cafe fosters relaxation and socialisation. Additionally, the Boutique allows guests to bring home NOVA's signature products.

# Visuals

Welcome Area

**Discovery Domain** 

Circulation to Mind & Body

Calm Chamber

Body Area

Tunnel to Hydrotherapies

Herbal Cafe