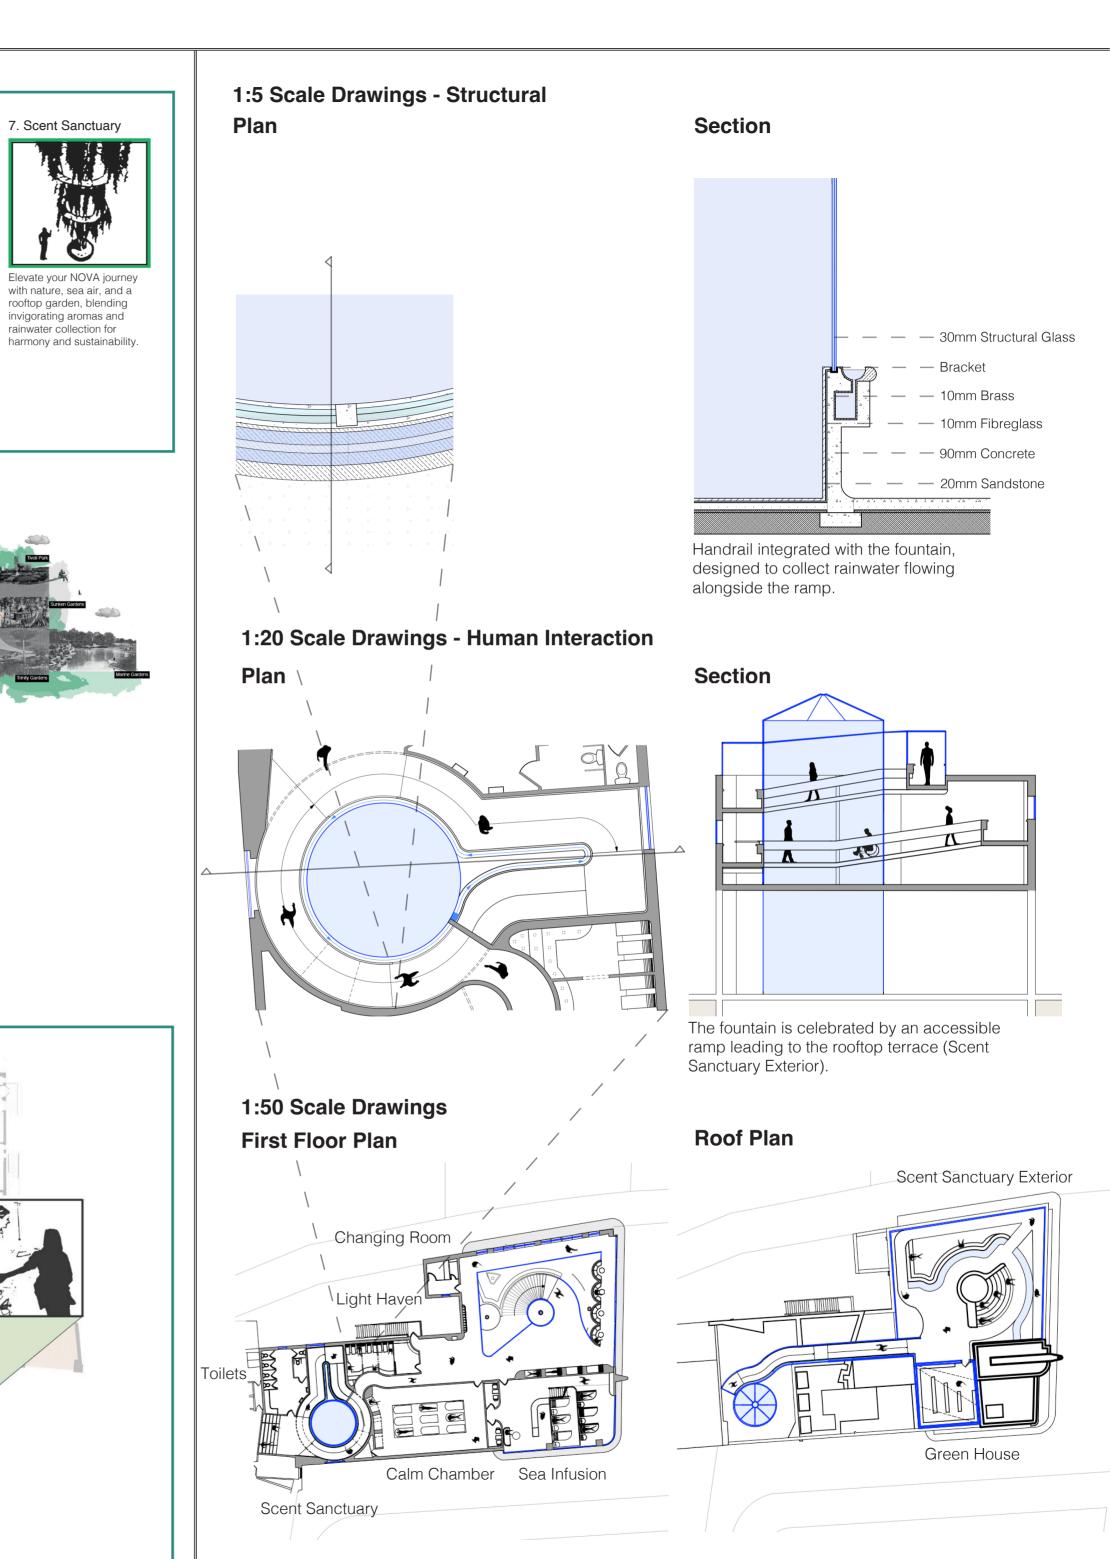

# **NON-ACTIVE ZONE**

The Non-active (mind) zone integrates IV drips, yoga, light therapy, and aromatherapy for holistic relaxation and mental rejuvenation.

- Seaview Infusion •
- Calm Chamber
- Light Haven
- Scent Sanctuary