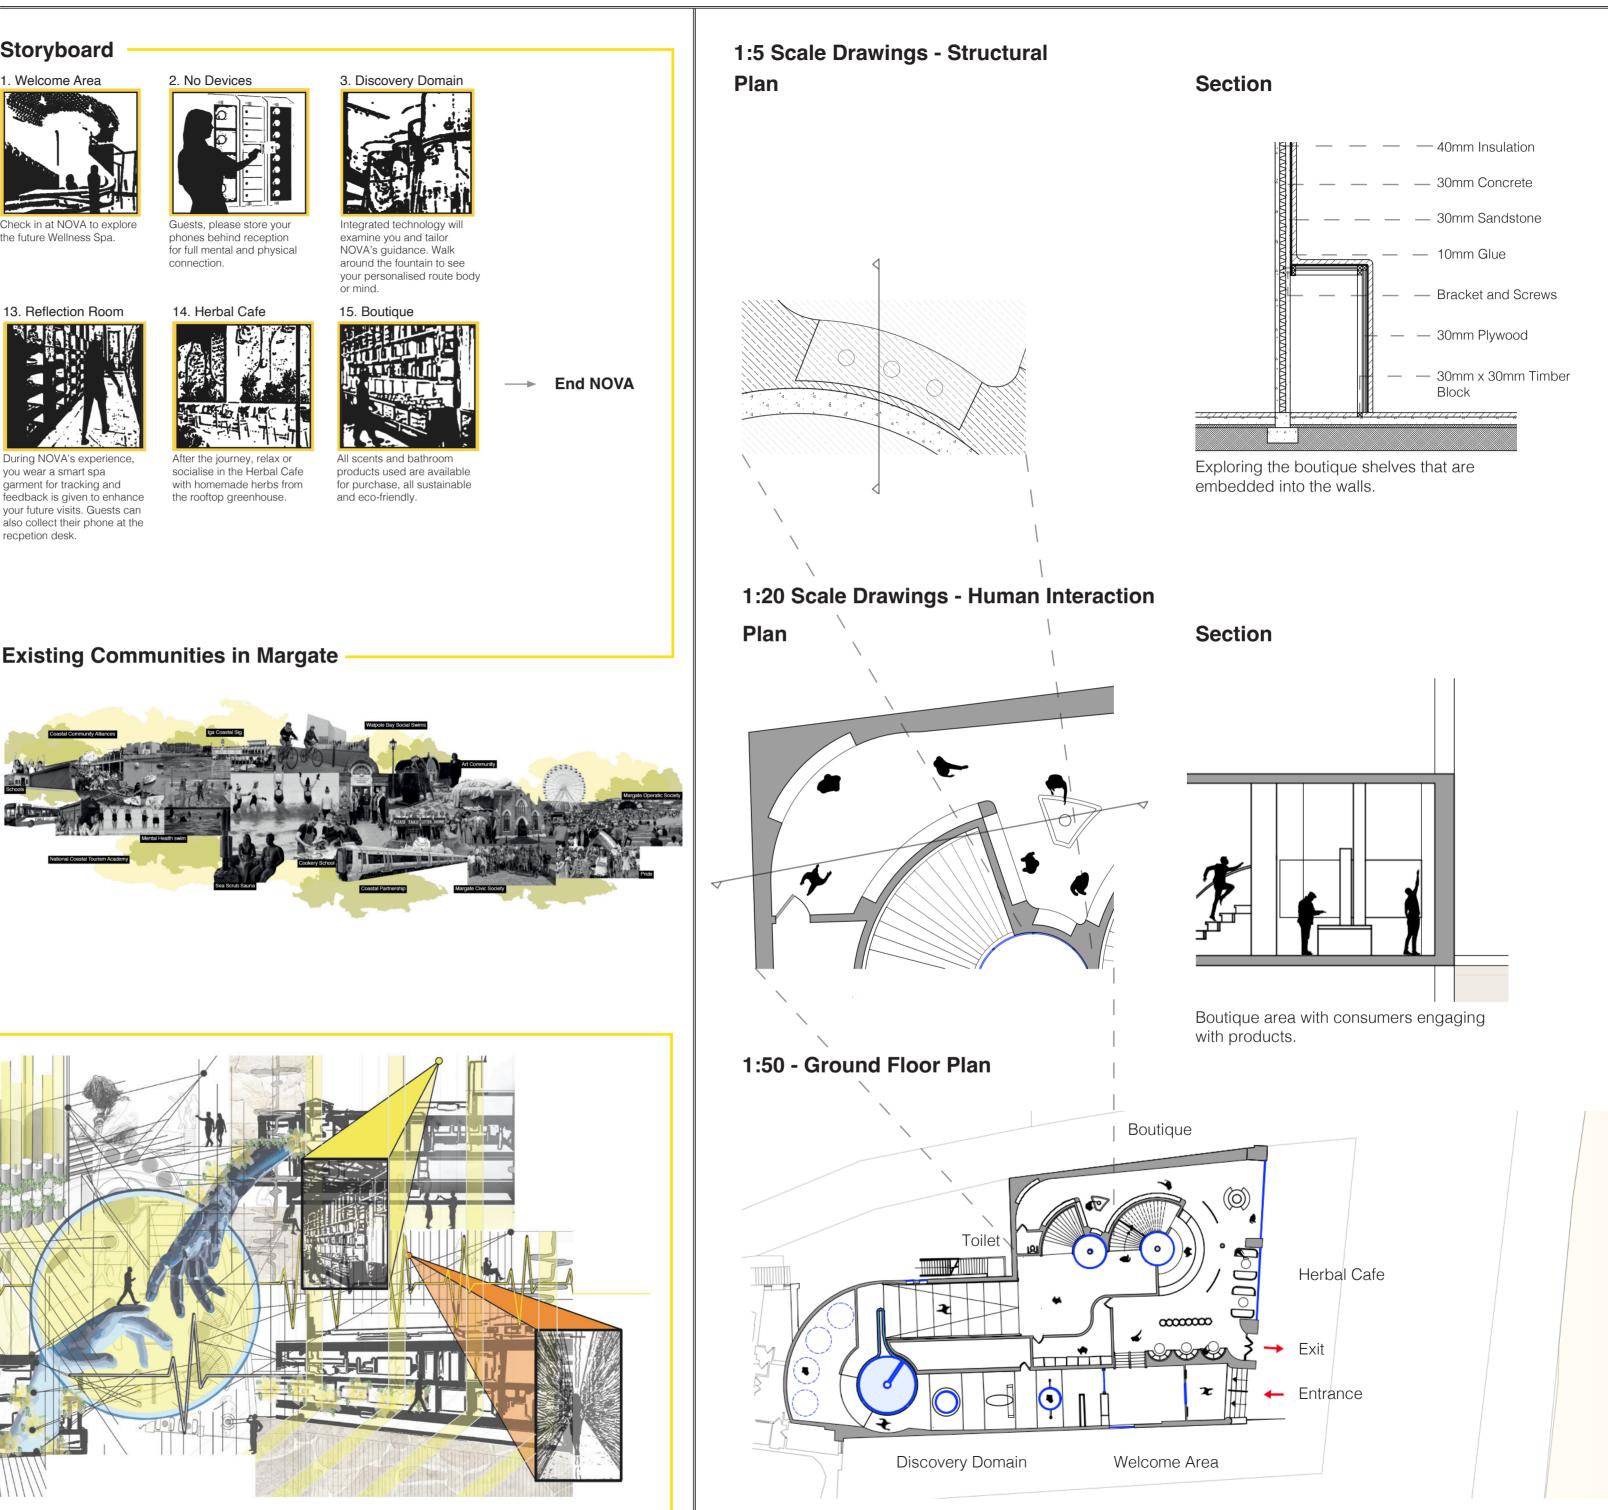

# Concept Collage

The shared zone includes public areas like the Discovery Domain for body tests, determining the NOVA route. The Reflection Room offers feedback for future visits, while the Herbal Cafe fosters relaxation and socialisation. Additionally, the Boutique allows guests to bring home NOVA's signature products.

After the journey, relax or socialise in the Herbal Cafe with homemade herbs from

and eco-friendly.

# Existing Green Zones in Margate

Hybrid Drawing

# **ACTIVE ZONE**

Heat Sanctuary

Steam Haven

Sea Serenity

•

Chill Chamber

The Non-active (body) zone offers various hydrotherapy treatments for physical rejuvenation, including sauna, steam, ice, and ocean experiences.