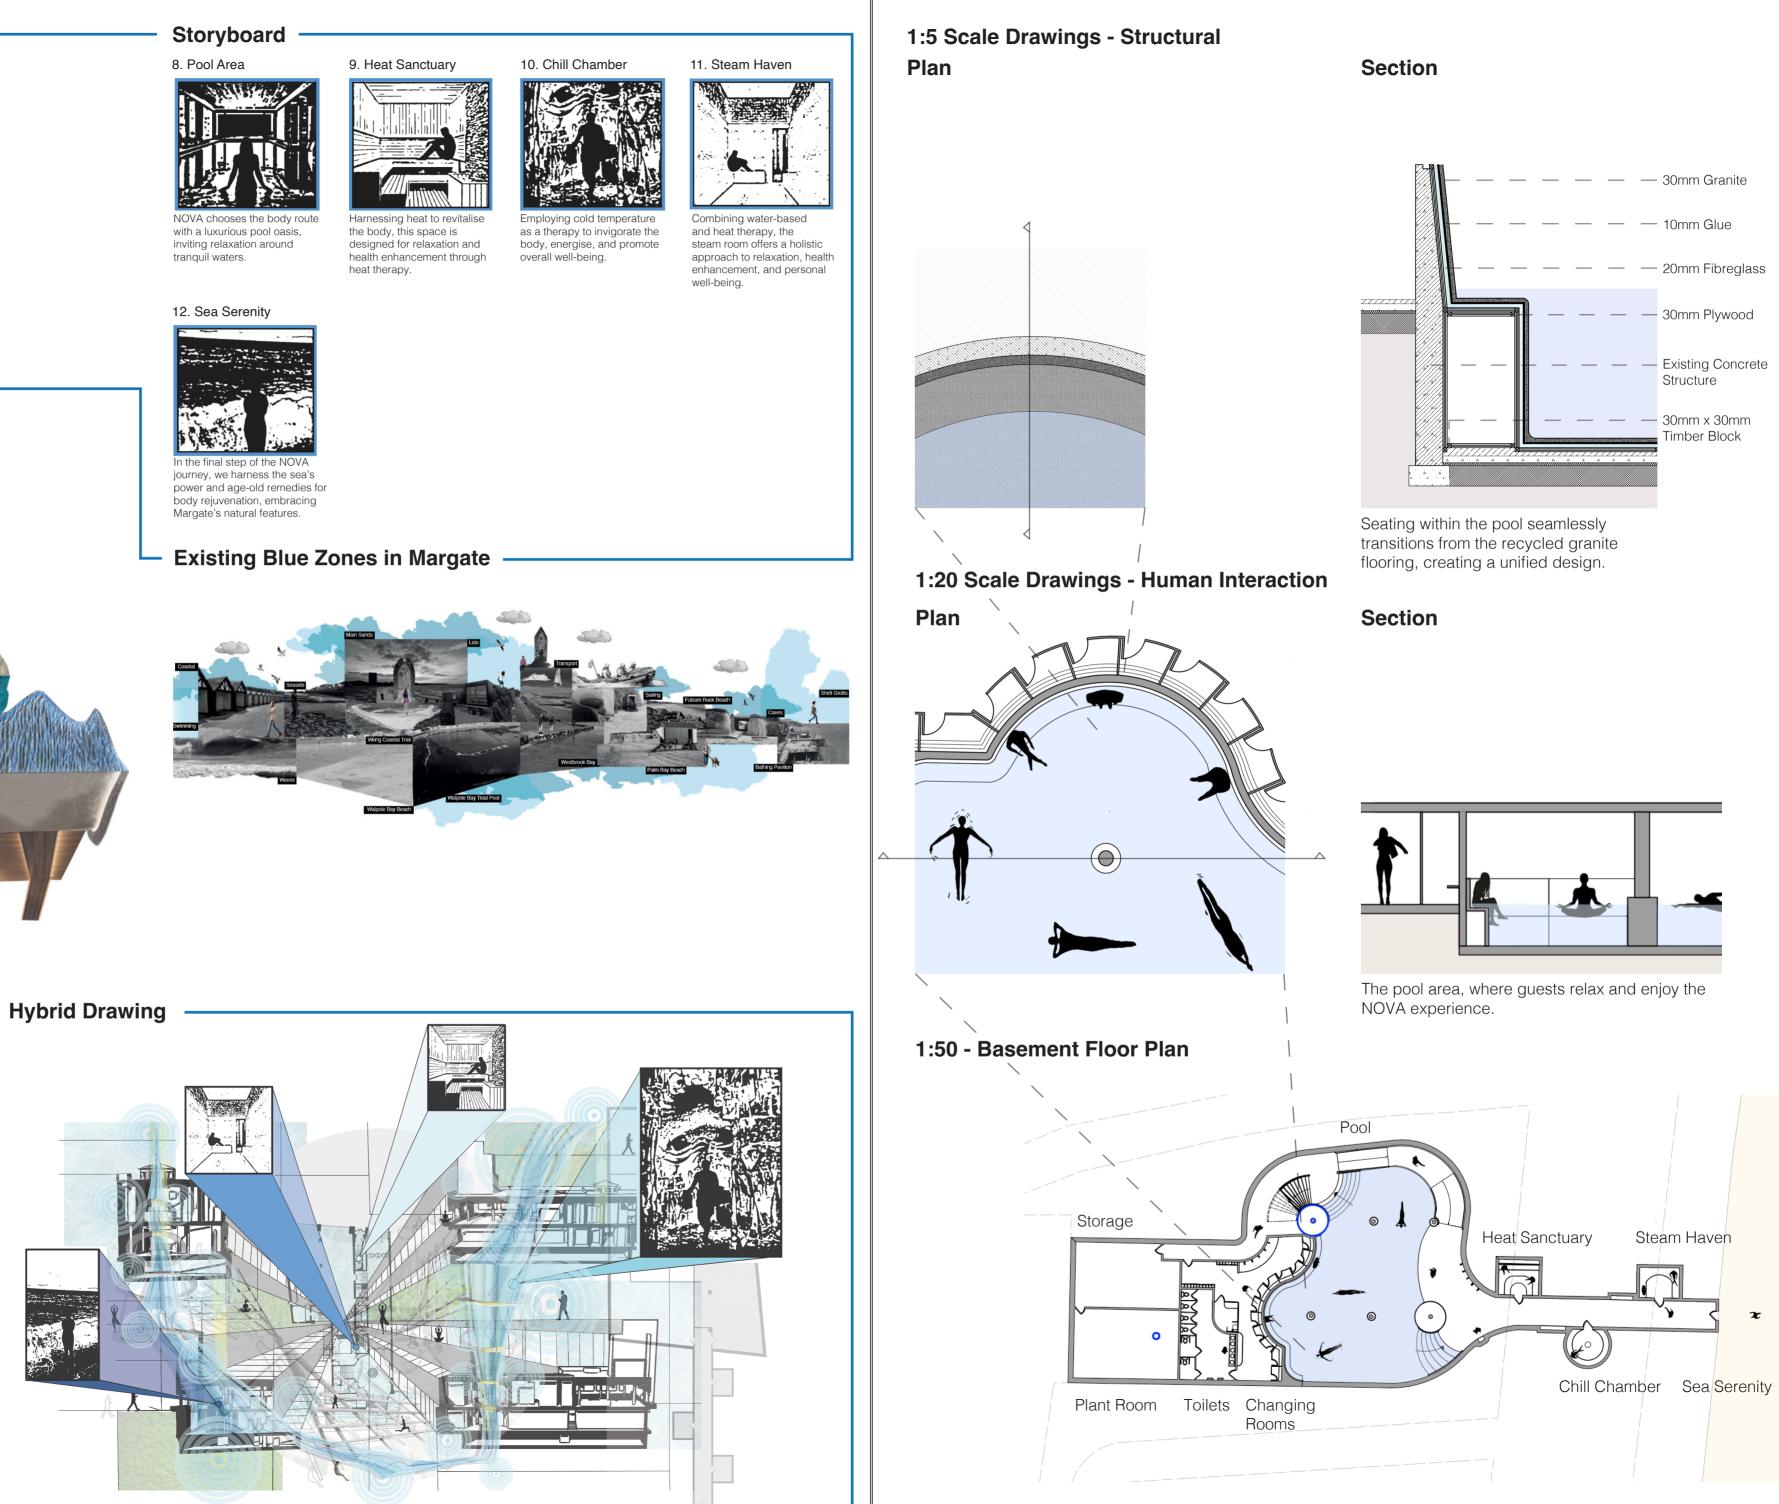

# Storyboard

# **ACTIVE ZONE**

Heat Sanctuary

Steam Haven

Sea Serenity

•

Chill Chamber

The Non-active (body) zone offers various hydrotherapy treatments for physical rejuvenation, including sauna, steam, ice, and ocean experiences.

oses the body route