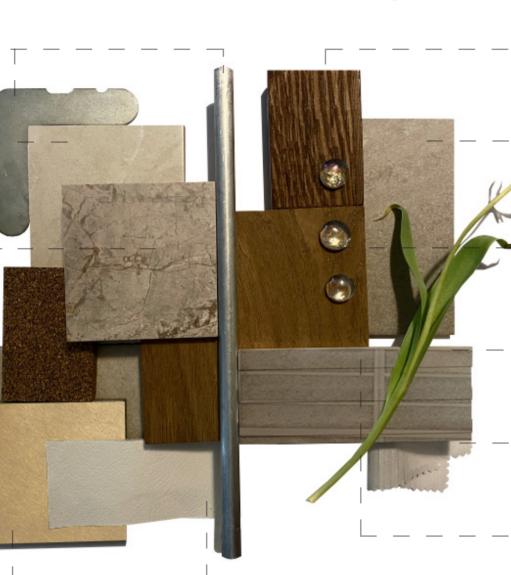

# **Materials**

NOVA prioritises sustainability by using cutting-edge, eco-friendly materials and renewable resources. The facilities are constructed with recycled and sustainable materials, while biodegradable products are offered in the boutique. Advanced, energy-efficient technologies further minimise NOVA's environmental impact. By integrating these sustainable practices, NOVA enhances your well-being and contributes to a more sustainable future.

# RECYCLED STAINLESS STEEL

Source from: outokumpu Application: Furniture & Counters Life Span: 50+ years Feature: 100% recyclable and resourceefficient.

# RECYCLED MILK BOTTLE

Source from: Future material Application: Furniture Life Span: 50+ years Feature: Sustainable offering waste reduction, resource conservation and aids energy savings.

# SANDSTONE

Source from: Locally sourced with the sand in Margate. Application: Interior floors & walls Life Span: 50+ years Feature: The natural stone is renowned for its durability, versatility and natural beauty.

## CORK —

Source from: Jewson Margate Application: Interior walls & furniture Life Span: 50+ years Feature: A sustainable material for sound insulation and absorption due to its unique cellular structure.

# RECYCLED GRANITE

Source from: materialscreation Application: Interior floors Life Span: 100 years Feature: An eco-friendly and affordable material. It is also slip resistant, heat resistant and durable.

## BRASS

Source from: ydf Application: Railings Life Span: 80-100 years Feature: Excellent corrosion resistance to water and has a biocidal effect which makes it excellent for antibacterial applications.

# RECLAIMED TIMBER

Source from: LOCALLY FOUND Application: Interior Walls & Furniture Life Span: 50+ years Feature: Sustainable and aesthetically pleasing alternative to new lumber.

### **CONCRETE** Sunshine Cafe original material.

# PLANTS

Incorporating natural elements enhances well-being, productivity and connection with nature.

# **RECYCLED GLASS**

Source from: ling Application: Fountain and lift Life Span: 60 years Feature: Reduces carbon footprint, conserving resources and offers versatile durability.

# HEMPCRETE

Source from: UK HEMPCRETE Application: Interior Walls Life Span: 300-500 years Feature: Eco-friendly, recyclable and excellent insulation properties.

# RECYCLED SHEER LINEN

Source from: IAN MANKIN Application: Curtains Life Span: 3-5 years Feature: Eco-friendly, sustainable and light weight.

# WESTERN RED CEDAR WOOD

Source from: Iwood Application: Sauna walls and floor Life Span: 30-40 years Feature: Naturally resistant to decay and insects. It also has good insulation properties and has a pleasant aroma.

## PINATEX

Source from: ANANAS ANAM Application: Furniture Life Span: 4 years Feature: An sustainable, ethical, non-biodegradable and eco-friendly alternative to leather.