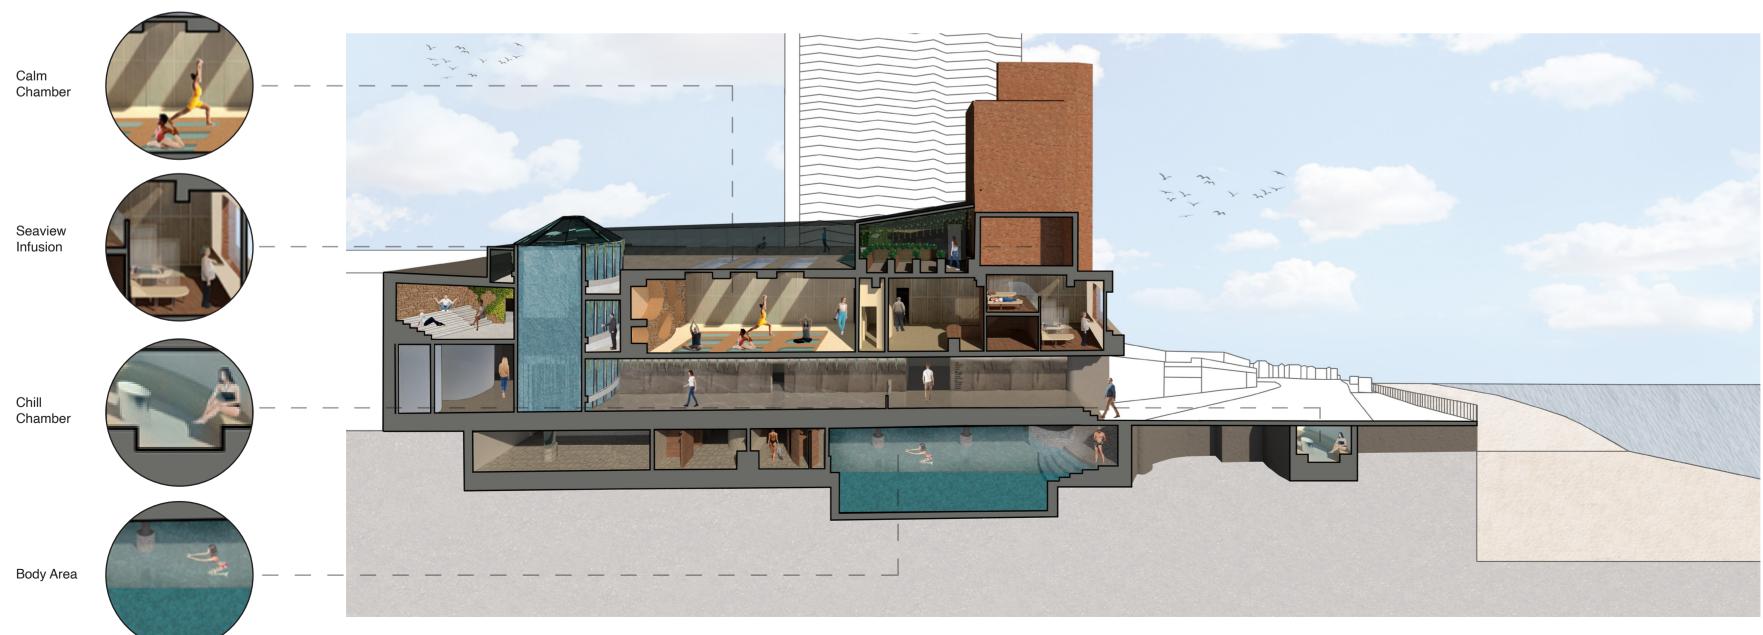

# **NON-ACTIVE ZONE**

The Non-active (mind) zone integrates IV drips, yoga, light therapy, and aromatherapy for holistic relaxation and mental rejuvenation.

- Seaview Infusion •
- Calm Chamber
- Light Haven
- Scent Sanctuary

# 4. Seaview Infusion

first with nutrient drips, and views of Margate Sands, modernising Margate's historic Sea Bathing Hospital techniques.

# 5. Calm Chamber

yoga enhances mental wellbeing, with private wall seats for uninterrupted tranquillity.

6. Light Haven

Light therapy (green, blue & red) enhances occupant's moods in an interactive way to promote mindfulness and mental clarity.

# **ACTIVE ZONE**

Heat Sanctuary

Steam Haven

Sea Serenity

•

Chill Chamber

The Non-active (body) zone offers various hydrotherapy treatments for physical rejuvenation, including sauna, steam, ice, and ocean experiences.

# Visuals

Welcome Area

**Discovery Domain** 

Circulation to Mind & Body

Calm Chamber

Body Area

Tunnel to Hydrotherapies

Herbal Cafe