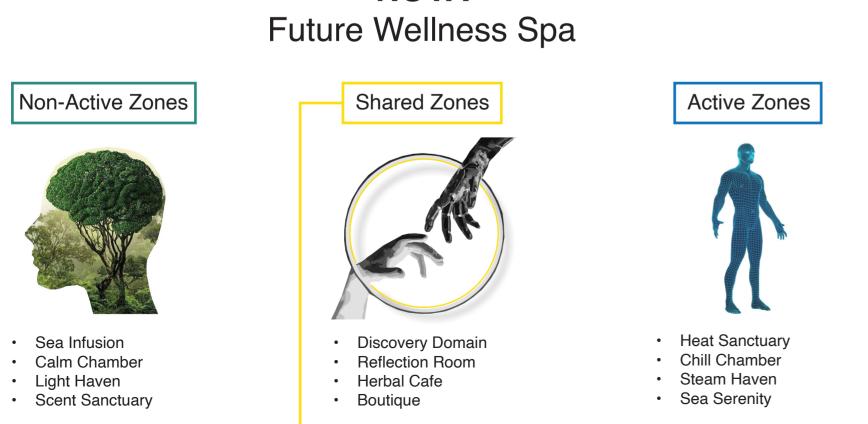

# 4. Seaview Infusion

first with nutrient drips, and views of Margate Sands, modernising Margate's historic Sea Bathing Hospital techniques.

# 5. Calm Chamber

yoga enhances mental wellbeing, with private wall seats for uninterrupted tranquillity.

6. Light Haven

Light therapy (green, blue & red) enhances occupant's moods in an interactive way to promote mindfulness and mental clarity.

# **ACTIVE ZONE**

Heat Sanctuary

Steam Haven

Sea Serenity

•

Chill Chamber

The Non-active (body) zone offers various hydrotherapy treatments for physical rejuvenation, including sauna, steam, ice, and ocean experiences.