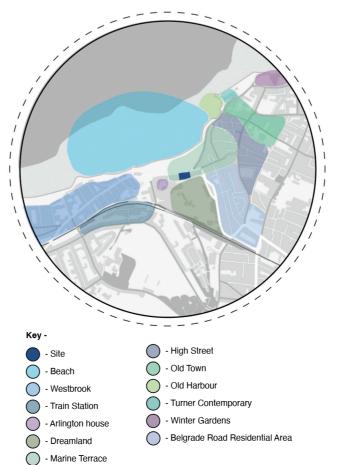

onalised, AI-guided experience with smart wearables, distinct mind and body zones, and sustainable practices like rainwater collection and a rooftop greenhouse. Catering to health-conscious individuals and wellness enthusiasts, NOVA provides an eco-friendly environment for de-stressing and holistic rejuvenation. Its mission is to revolutionise wellness through advanced technology and sustainability, promoting health and community connection. By creating local jobs and supporting the economy, NOVA sets a new standard for mindful well-being. This innovative project embodies a commitment to community impact, focused on solutions that drive positive social change and future community wellness.

Scan the QR code to watch the NOVA advertisment video:



# Programme





# Main Areas in Margate



# NOVA

# N E X T S U C C E S S !







**Pedestrian Interaction** 

# **SHARED ZONE**



- **Discovery Domain** •
- **Reflection Room** ٠ Herbal Cafe •
- Boutique

# Concept Collage

The shared zone includes public areas like the Discovery Domain for body tests, determining the NOVA route. The Reflection Room offers feedback for future visits, while the Herbal Cafe fosters relaxation and socialisation. Additionally, the Boutique allows guests to bring home NOVA's signature products.







After the journey, relax or socialise in the Herbal Cafe with homemade herbs from







and eco-friendly.









# **NON-ACTIVE ZONE**



The Non-active (mind) zone integrates IV drips, yoga, light therapy, and aromatherapy for holistic relaxation and mental rejuvenation.

- Seaview Infusion •
- C