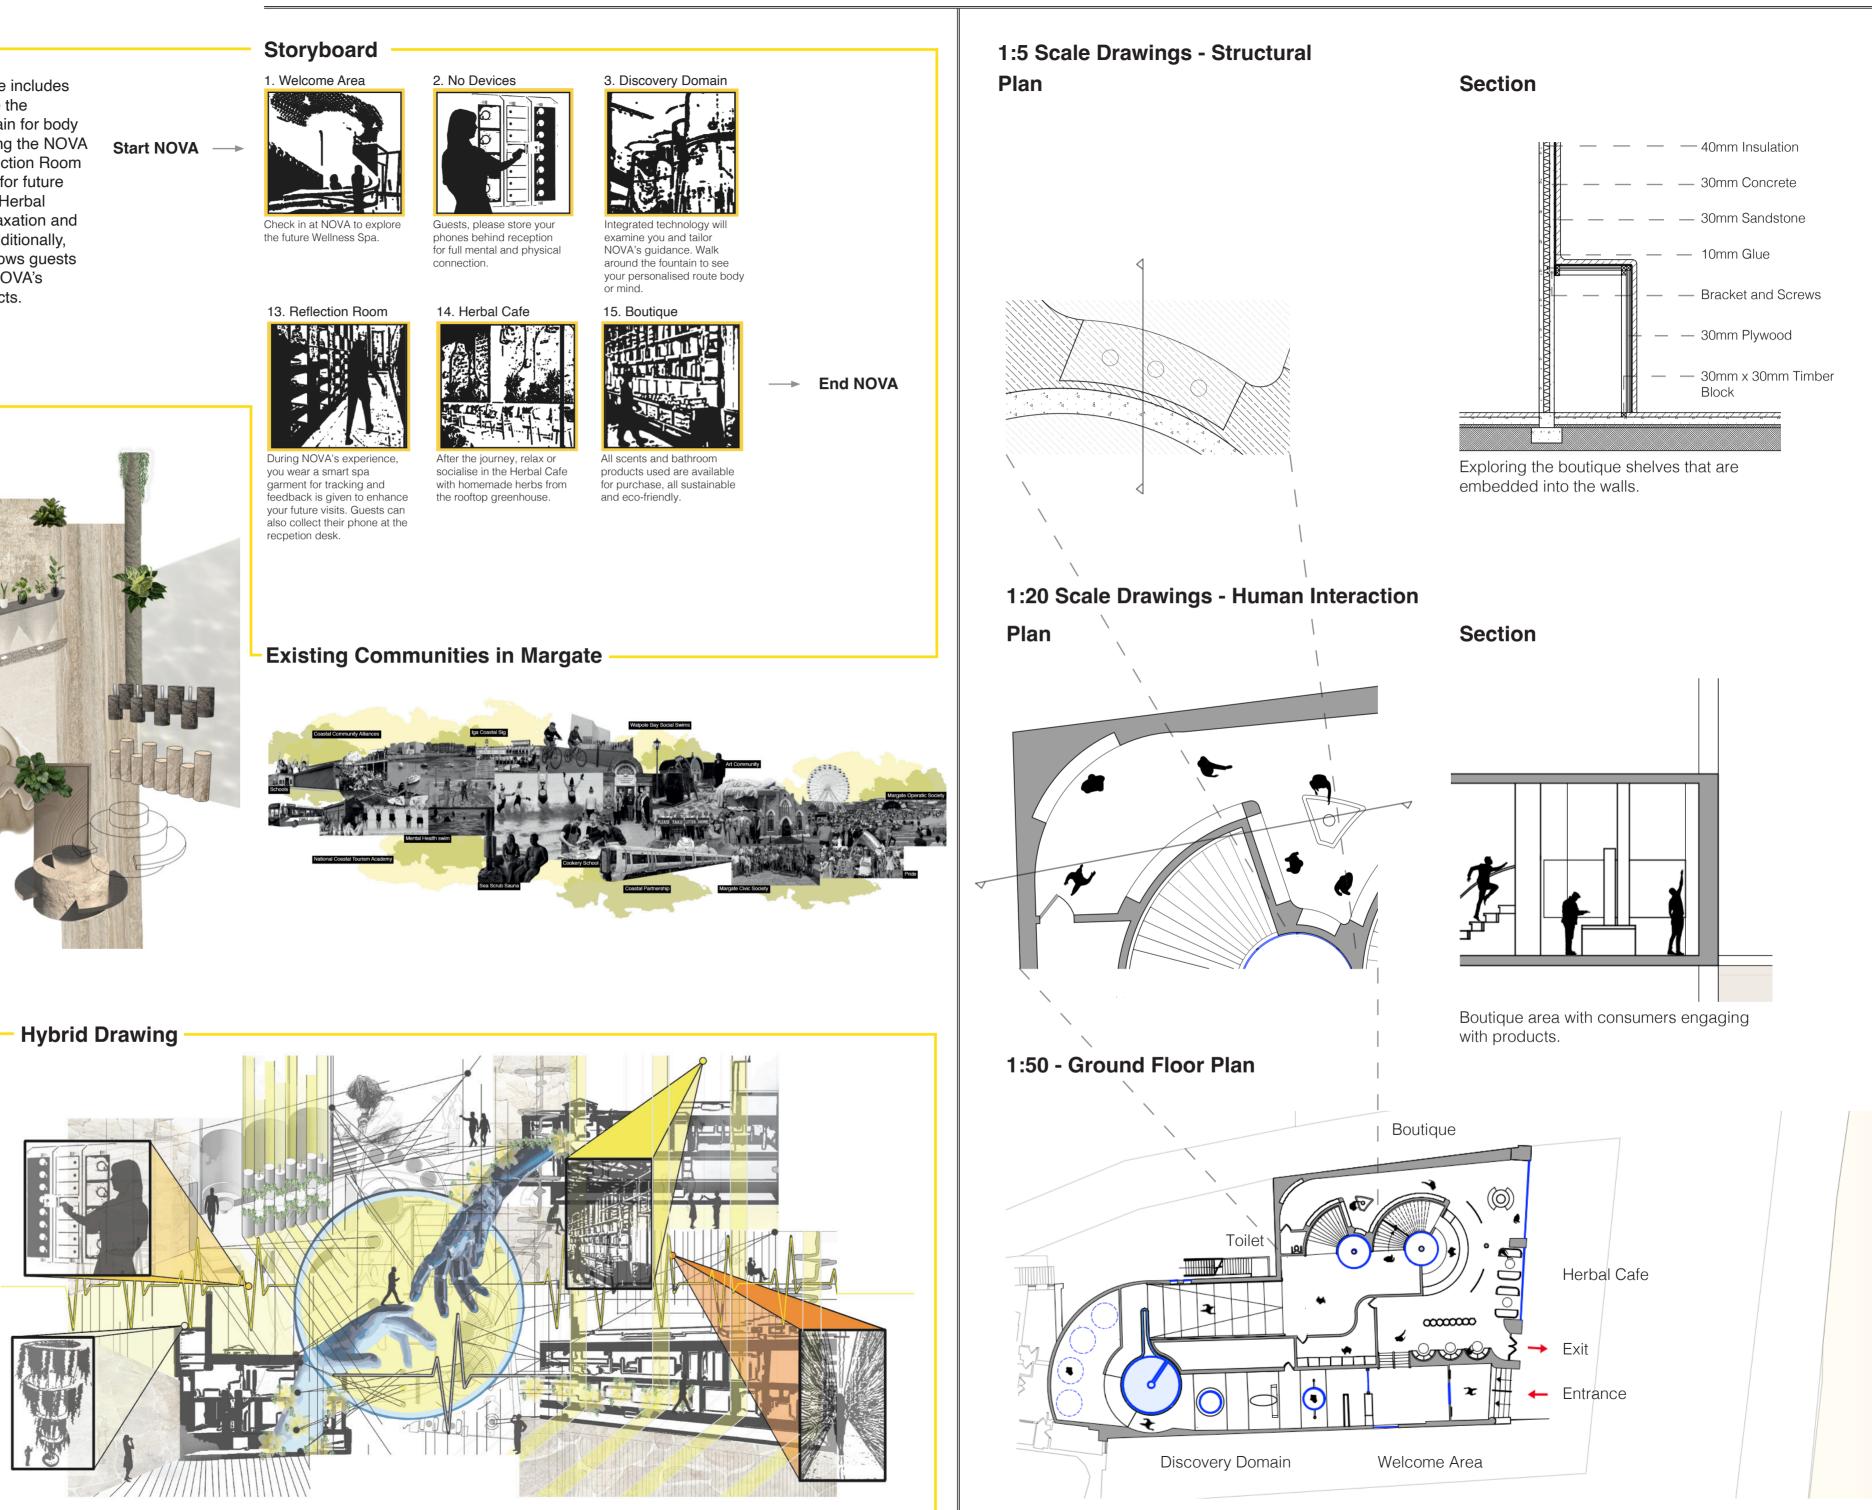

# Concept Collage

The shared zone includes public areas like the Discovery Domain for body tests, determining the NOVA route. The Reflection Room offers feedback for future visits, while the Herbal Cafe fosters relaxation and socialisation. Additionally, the Boutique allows guests to bring home NOVA's signature products.

# Existing Green Zones in Margate

Hybrid Drawing

# Visuals

Welcome Area

**Discovery Domain** 

Circulation to Mind & Body

Calm Chamber

Body Area

Tunnel to Hydrotherapies

Herbal Cafe