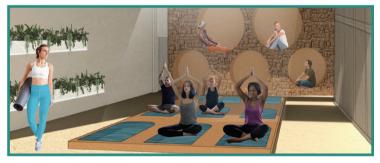

# 5. Calm Chamber

yoga enhances mental wellbeing, with private wall seats for uninterrupted tranquillity.

6. Light Haven

Light therapy (green, blue & red) enhances occupant's moods in an interactive way to promote mindfulness and mental clarity.

# Visuals

Welcome Area

**Discovery Domain** 

Circulation to Mind & Body

Calm Chamber

Body Area

Tunnel to Hydrotherapies

Herbal Cafe