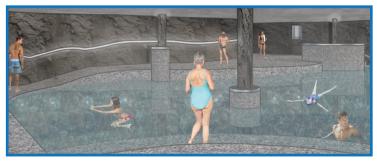

# **ACTIVE ZONE**

Heat Sanctuary

Steam Haven

Sea Serenity

•

Chill Chamber

The Non-active (body) zone offers various hydrotherapy treatments for physical rejuvenation, including sauna, steam, ice, and ocean experiences.