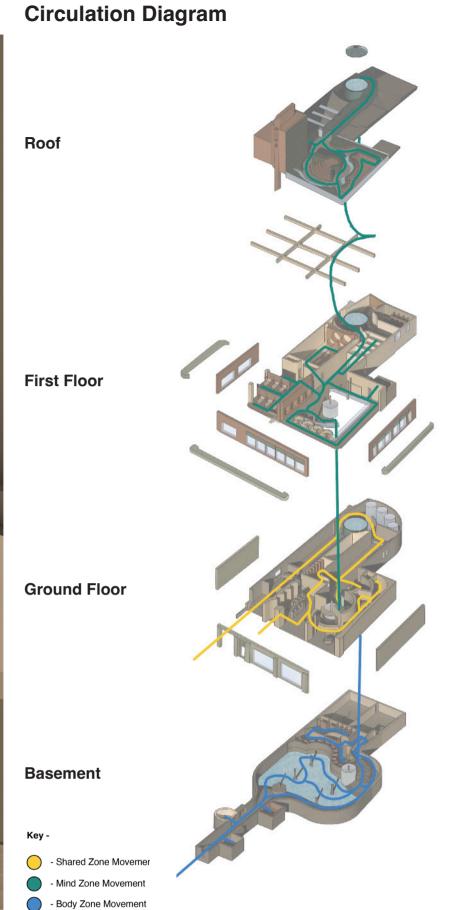

# Concept Collage

The shared zone includes public areas like the Discovery Domain for body tests, determining the NOVA route. The Reflection Room offers feedback for future visits, while the Herbal Cafe fosters relaxation and socialisation. Additionally, the Boutique allows guests to bring home NOVA's signature products.

# **NON-ACTIVE ZONE**

The Non-active (mind) zone integrates IV drips, yoga, light therapy, and aromatherapy for holistic relaxation and mental rejuvenation.

- Seaview Infusion •
- Calm Chamber
- Light Haven
- Scent Sanctuary

# **ACTIVE ZONE**

Heat Sanctuary

Steam Haven

Sea Serenity

•

Chill Chamber

The Non-active (body) zone offers various hydrotherapy treatments for physical rejuvenation, including sauna, steam, ice, and ocean experiences.