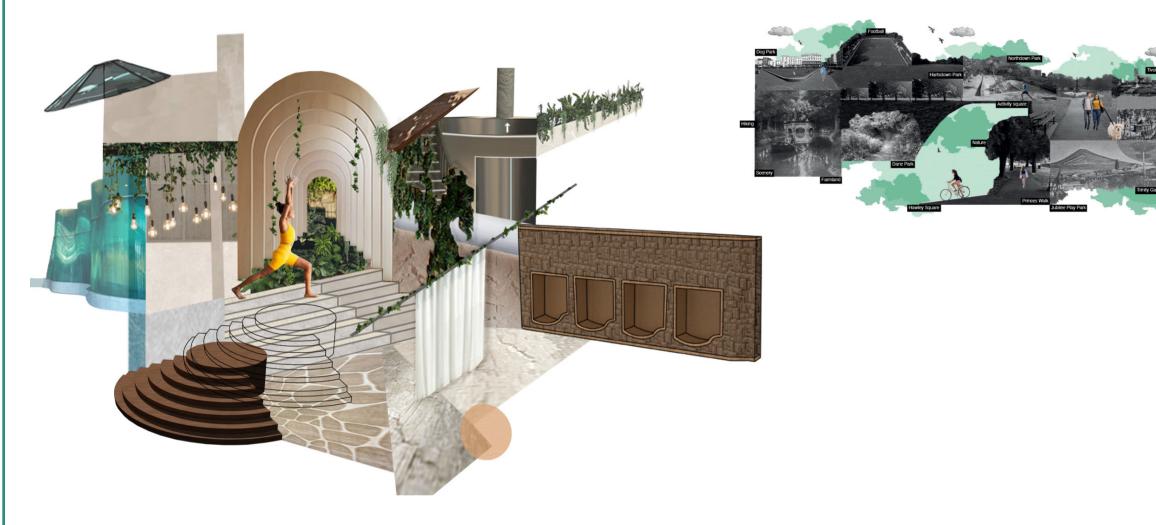

# **NON-ACTIVE ZONE**

The Non-active (mind) zone integrates IV drips, yoga, light therapy, and aromatherapy for holistic relaxation and mental rejuvenation.

- Seaview Infusion •
- Calm Chamber
- Light Haven
- Scent Sanctuary

# 5. Calm Chamber

yoga enhances mental wellbeing, with private wall seats for uninterrupted tranquillity.

6. Light Haven

Light therapy (green, blue & red) enhances occupant's moods in an interactive way to promote mindfulness and mental clarity.