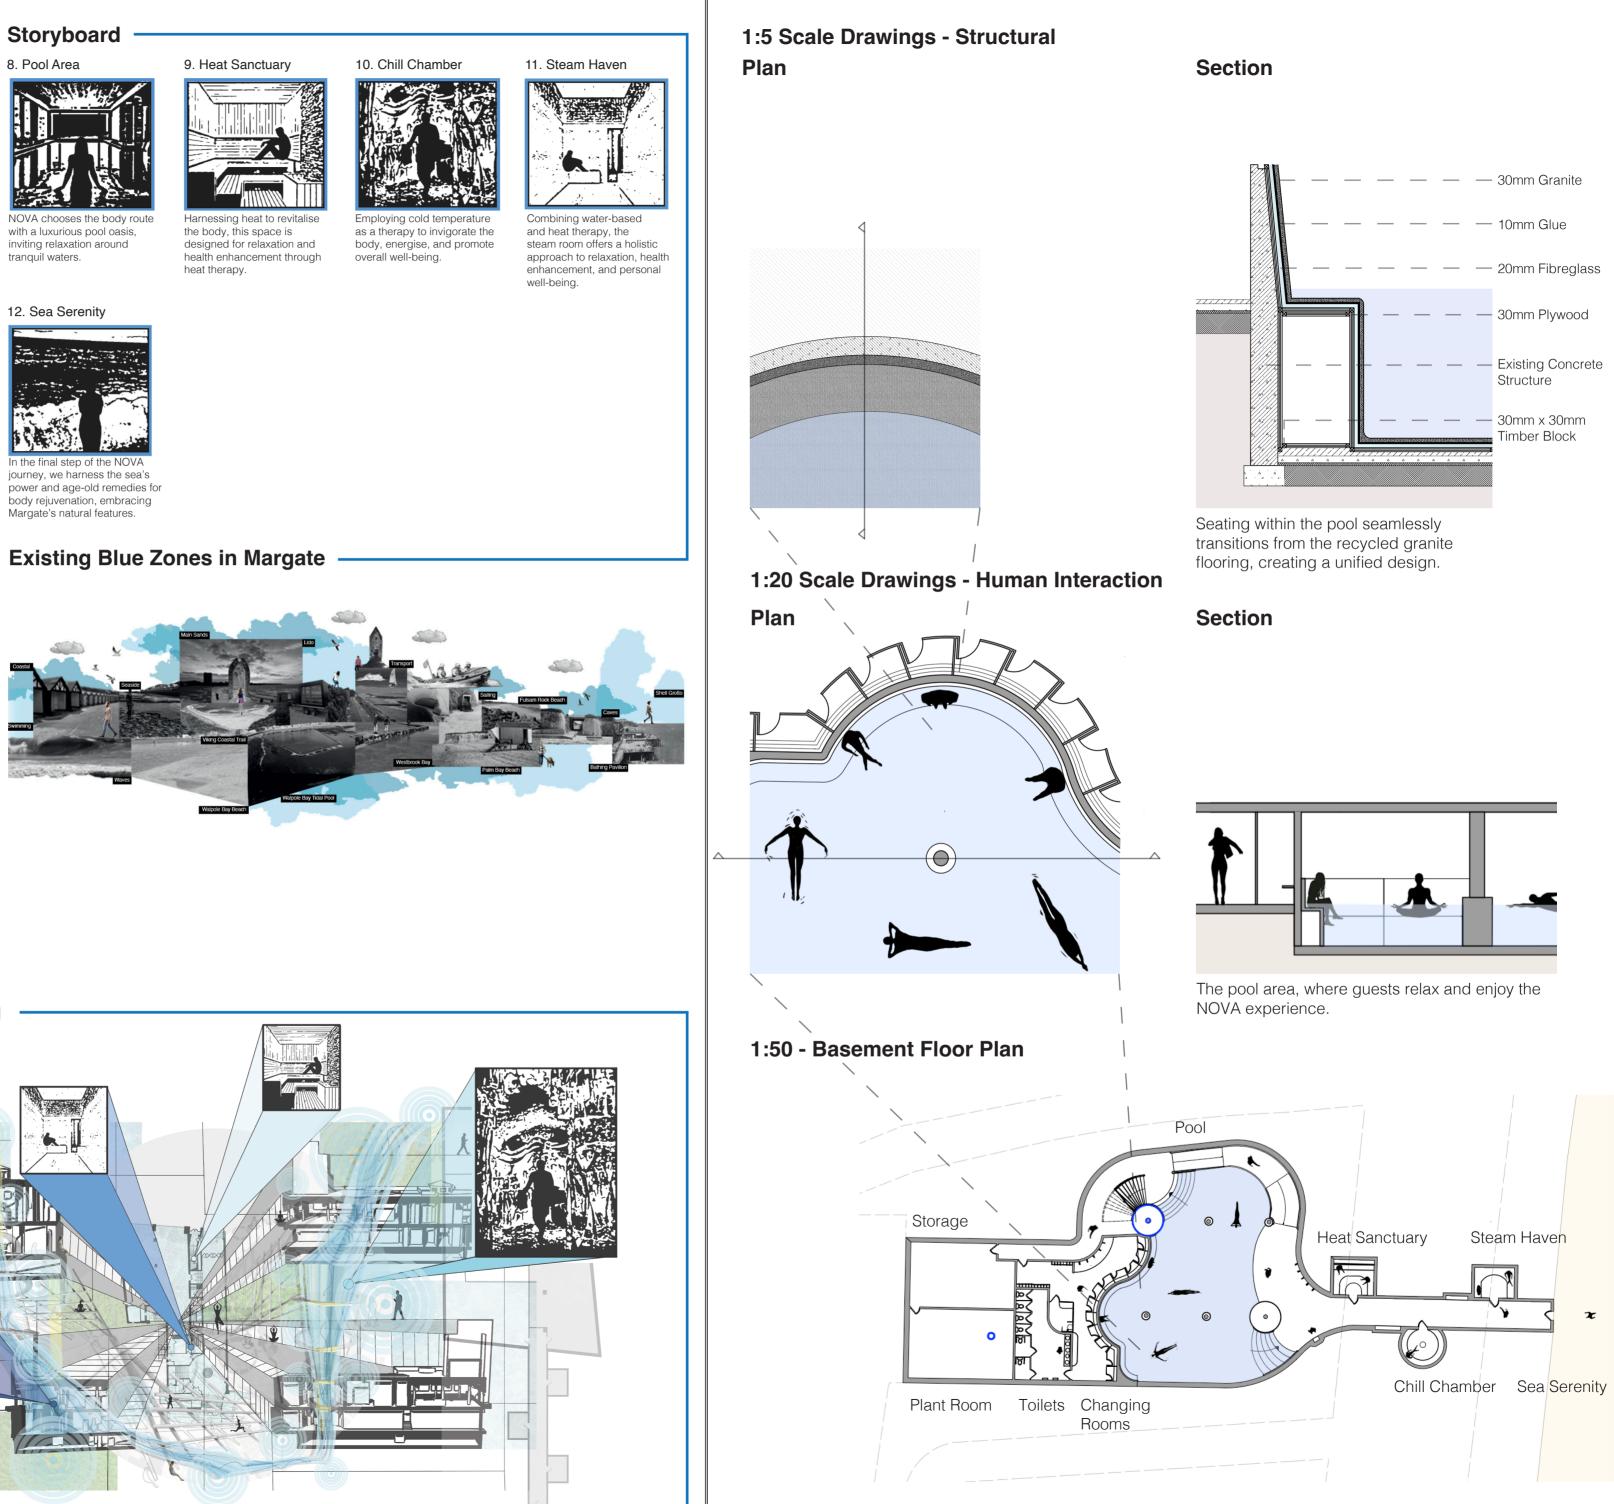

# Storyboard

# **ACTIVE ZONE**

Heat Sanctuary

Steam Haven

Sea Serenity

•

Chill Chamber

The Non-active (body) zone offers various hydrotherapy treatments for physical rejuvenation, including sauna, steam, ice, and ocean experiences.

oses the body route