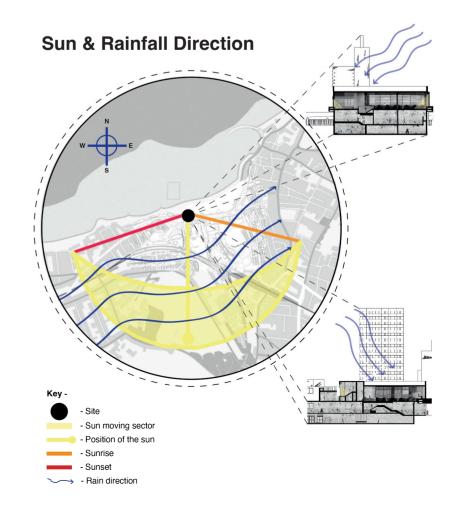

wearables, distinct mind and body zones, and sustainable practices like rainwater collection and a rooftop greenhouse. Catering to health-conscious individuals and wellness enthusiasts, NOVA provides an eco-friendly environment for de-stressing and holistic rejuvenation. Its mission is to revolutionise wellness through advanced technology and sustainability, promoting health and community connection. By creating local jobs and supporting the economy, NOVA sets a new standard for mindful well-being. This innovative project embodies a commitment to community impact, focused on solutions that drive positive social change and future community wellness.

Scan the QR code to watch the NOVA advertisment video:



# Programme





# Main Areas in Margate



# NOVA

# N E X T S U C C E S S !







**Pedestrian Interaction** 

# **SHARED ZONE**



- **Discovery Domain** •
- **Reflection Room** ٠ Herbal Cafe •
- Boutique

# Concept Collage

The shared zone includes public areas like the Discovery Domain for body tests, determining the NOVA route. The Reflection Room offers feedback for future visits, while the Herbal Cafe fosters relaxation and socialisation. Additionally, the Boutique allows guests to bring home NOVA's signature products.







After the journey, relax or socialise in the Herbal Cafe with homemade herbs from







and eco-friendly.









# **NON-ACTIVE ZONE**



The Non-active (mind) zone integrates IV drips, yoga, light therapy, and aromatherapy for holistic relaxation and mental rejuvenation.

- Seaview Infusion •
- Calm Chamber
- Light Haven
- Scent Sanctua