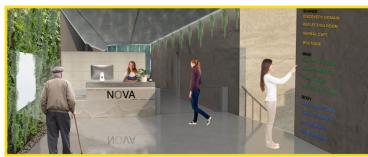

# **SHARED ZONE**

- **Discovery Domain** •
- **Reflection Room** ٠ Herbal Cafe •
- Boutique

# Concept Collage

The shared zone includes public areas like the Discovery Domain for body tests, determining the NOVA route. The Reflection Room offers feedback for future visits, while the Herbal Cafe fosters relaxation and socialisation. Additionally, the Boutique allows guests to bring home NOVA's signature products.