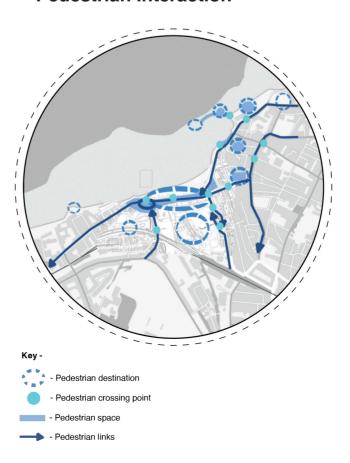

rt wearables, distinct mind and body zones, and sustainable practices like rainwater collection and a rooftop greenhouse. Catering to health-conscious individuals and wellness enthusiasts, NOVA provides an eco-friendly environment for de-stressing and holistic rejuvenation. Its mission is to revolutionise wellness through advanced technology and sustainability, promoting health and community connection. By creating local jobs and supporting the economy, NOVA sets a new standard for mindful well-being. This innovative project embodies a commitment to community impact, focused on solutions that drive positive social change and future community wellness.

Scan the QR code to watch the NOVA advertisment video:



# Programme





# Main Areas in Margate



# NOVA

# N E X T S U C C E S S !







**Pedestrian Interaction** 

# **SHARED ZONE**



- **Discovery Domain** •
- **Reflection Room** ٠ Herbal Cafe •
- Boutique

# Concept Collage

The shared zone includes public areas like the Discovery Domain for body tests, determining the NOVA route. The Reflection Room offers feedback for future visits, while the Herbal Cafe fosters relaxation and socialisation. Additionally, the Boutique allows guests to bring home NOVA's signature products.







After the journey, relax or socialise in the Herbal Cafe with homemade herbs from







and eco-friendly.









# **NON-ACTIVE ZONE**



The Non-active (mind) zone integrates IV drips, yoga, light therapy, and aromatherapy for holistic relaxation and mental rejuvenation.

- Seaview Infusion •
- Calm Chamber
- Light Haven
- Scent Sanct