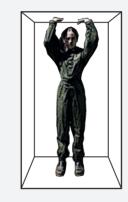

## Minimum amount of space\_experiment

The minimum amount of habitable space.

2 meter square of floor space.

3.5 cubic meters of air space

"In this volume, the contents of your life are caged. But every human action cannot be programmed or predicted. Our bodies always find ways to carve out space, to refocus our attention from the geometry to the lived experience, from the container to the contained."