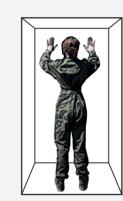

## Minimum amount of space\_experiment

The minimum amount of habitable space.

2 meter square of floor space.

3.5 cubic meters of air space

"In this volume, the contents of your life are caged. But every human action cannot be programmed or predicted. Our bodies always find ways to carve out space, to refocus our attention from the geometry to the lived experience, from the container to the contained."