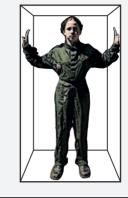

## Minimum amount of space\_experiment

The minimum amount of habitable space.

2 meter square of floor space.

3.5 cubic meters of air space

"In this volume, the contents of your life are caged. But every human action cannot be programmed or predicted. Our bodies always find ways to carve out space, to refocus our attention from the geometry to the lived experience, from the container to the contained."