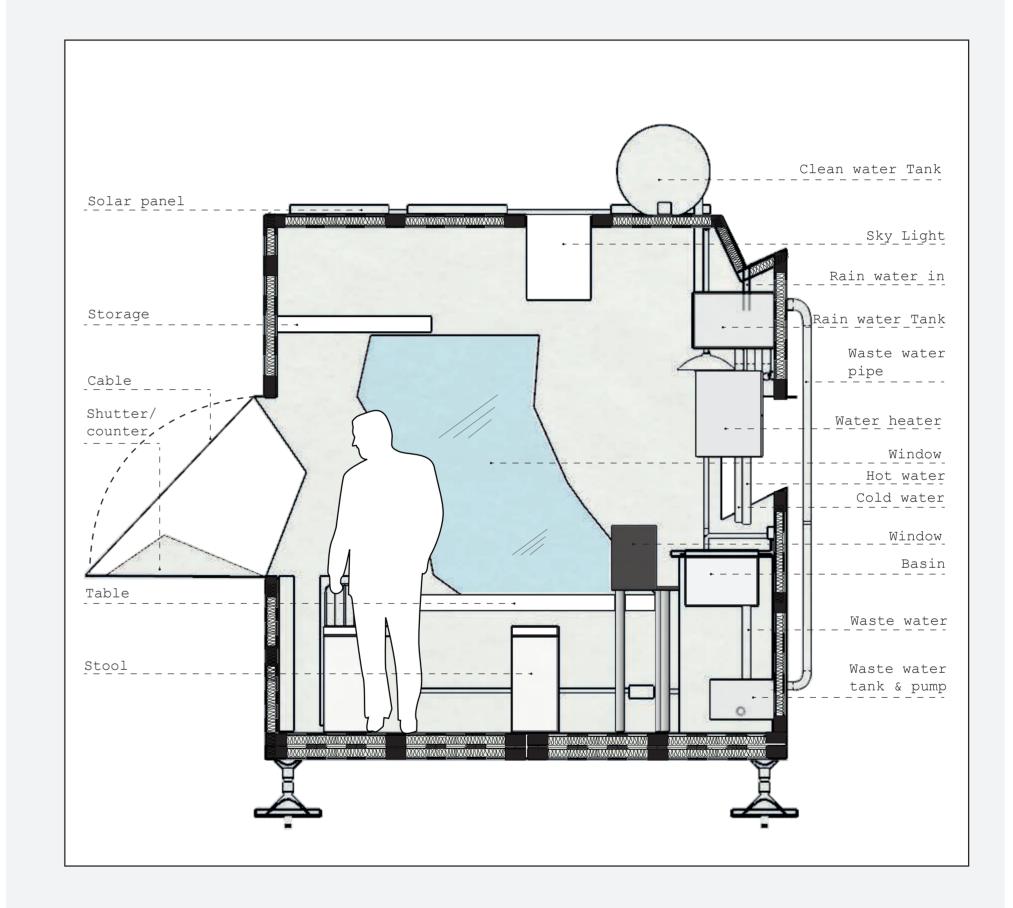

**43.

Interests\_Ideas on how to solve/
live with climate change &
sustainable,afordable design.

Proffesion\_Designer.

Organisation\_Started Terrafix.



## PLEASE WATCH

# LINK TO VIDEO!

#### Nomadic Module Program\_03





Nest of Nomadic Modules

## Minimum amount of space\_experiment











The minimum amount of habitable space.









2 meter square of floor space.













3.5 cubic meters of air space









"In this volume, the contents of your life are caged. But every human action cannot be programmed or predicted. Our bodies always find ways to carve out space, to refocus our attention from the geometry to the lived experience, from the container to the contained."

T.Chak, Montreal/Amsterdam, 2014

# Model\_06\_Nest of Modules







# Day\_Section/Diagram\_01



## Day\_Section/Diagram\_02



## site key Moments\_02



pod.

The smaller side of the pump house is where the reception/meeting point is.
This is the space where visiter to the site get to meet a member of Terrafix and start negotiation on the terms of them requiring a pod or nest of pods.
They may be looking to rent space on the site if they already have a pod, or to have a repair caried out on their

## Spatial Relations\_01\_Terrafix Member



Snug module\_wake



I always start the day with coffee! Everyone

lives in their







## Spatial Relations\_02\_Terrafix Member