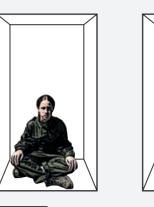

## Minimum amount of space\_experiment

The minimum amount of habitable space.

2 meter square of floor space.

3.5 cubic meters of air space

"In this volume, the contents of your life are caged. But every human action cannot be programmed or predicted. Our bodies always find ways to carve out space, to refocus our attention from the geometry to the lived experience, from the container to the contained."