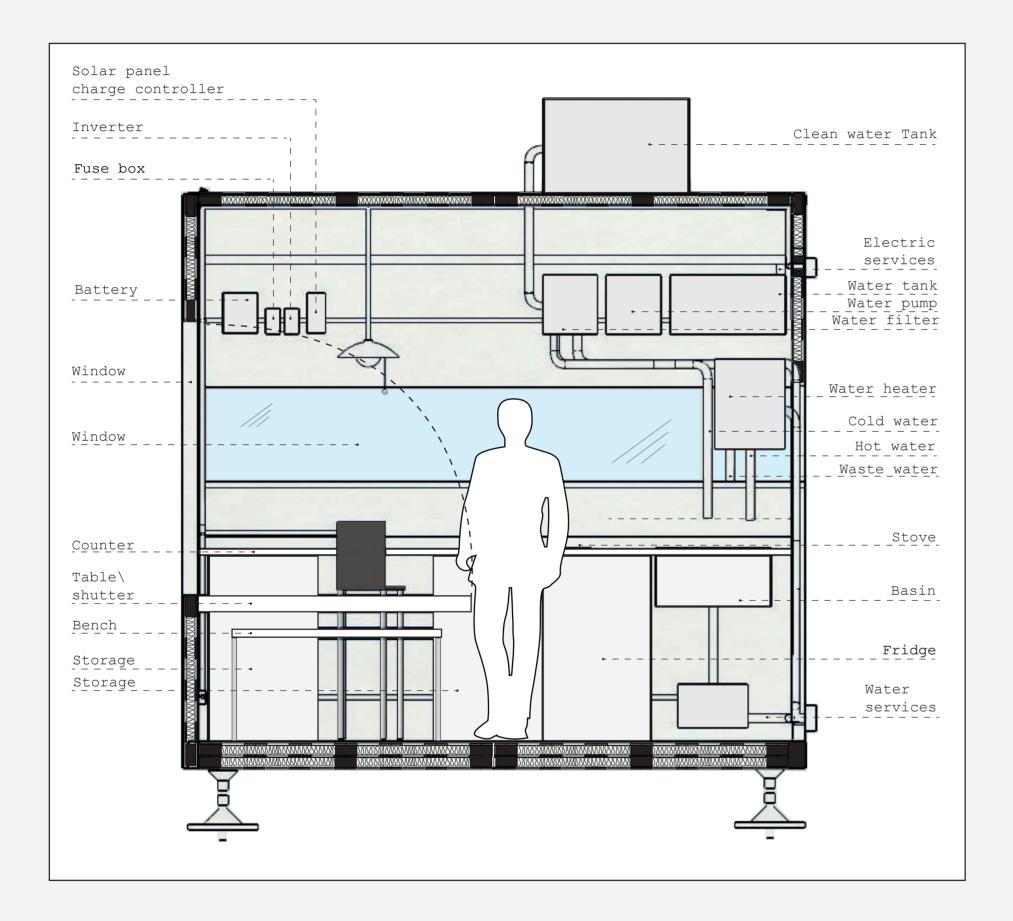

to solve/
live with climate change &
sustainable,afordable design.

Proffesion\_Designer.

Organisation\_Started Terrafix.



## PLEASE WATCH

# LINK TO VIDEO!

#### Nomadic Module Program\_03





Nest of Nomadic Modules

## Minimum amount of space\_experiment











The minimum amount of habitable space.









2 meter square of floor space.













3.5 cubic meters of air space









"In this volume, the contents of your life are caged. But every human action cannot be programmed or predicted. Our bodies always find ways to carve out space, to refocus our attention from the geometry to the lived experience, from the container to the contained."

T.Chak, Montreal/Amsterdam, 2014

# Model\_06\_Nest of Modules







# Day\_Section/Diagram\_01



## Day\_Section/Diagram\_02



## site key Moments\_02



pod.

The smaller side of the pump house is where the reception/meeting point is.
This is the space where visiter to the site get to meet a member of Terrafix and start negotiation on the terms of them requiring a pod or nest of pods.
They may be looking to rent space on the site if they already have a pod, or to have a repair caried out on their

## Spatial Relations\_01\_Terrafix Member



Snug module\_wake



I always start the day with coffee! Everyone

lives in their







## Spatial Relations\_02\_Terrafix Member