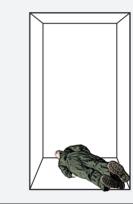

## Minimum amount of space\_experiment

The minimum amount of habitable space.

2 meter square of floor space.

3.5 cubic meters of air space

"In this volume, the contents of your life are caged. But every human action cannot be programmed or predicted. Our bodies always find ways to carve out space, to refocus our attention from the geometry to the lived experience, from the container to the contained."