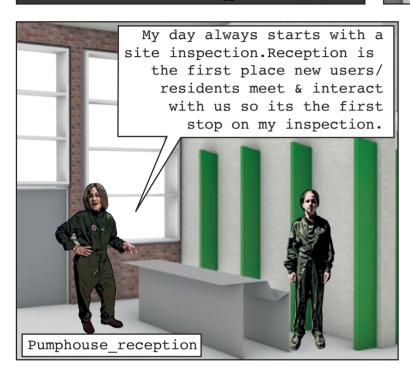

## site key Moments\_02

pod.

The smaller side of the pump house is where the reception/meeting point is.
This is the space where visiter to the site get to meet a member of Terrafix and start negotiation on the terms of them requiring a pod or nest of pods.
They may be looking to rent space on the site if they already have a pod, or to have a repair caried out on their