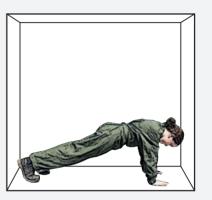

## Minimum amount of space\_experiment

The minimum amount of habitable space.

2 meter square of floor space.

3.5 cubic meters of air space

"In this volume, the contents of your life are caged. But every human action cannot be programmed or predicted. Our bodies always find ways to carve out space, to refocus our attention from the geometry to the lived experience, from the container to the contained."