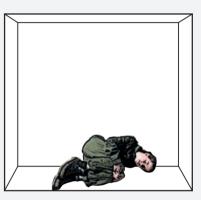

## Minimum amount of space\_experiment

The minimum amount of habitable space.

2 meter square of floor space.

3.5 cubic meters of air space

"In this volume, the contents of your life are caged. But every human action cannot be programmed or predicted. Our bodies always find ways to carve out space, to refocus our attention from the geometry to the lived experience, from the container to the contained."