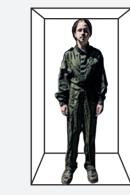

## Minimum amount of space\_experiment

The minimum amount of habitable space.

2 meter square of floor space.

3.5 cubic meters of air space

"In this volume, the contents of your life are caged. But every human action cannot be programmed or predicted. Our bodies always find ways to carve out space, to refocus our attention from the geometry to the lived experience, from the container to the contained."