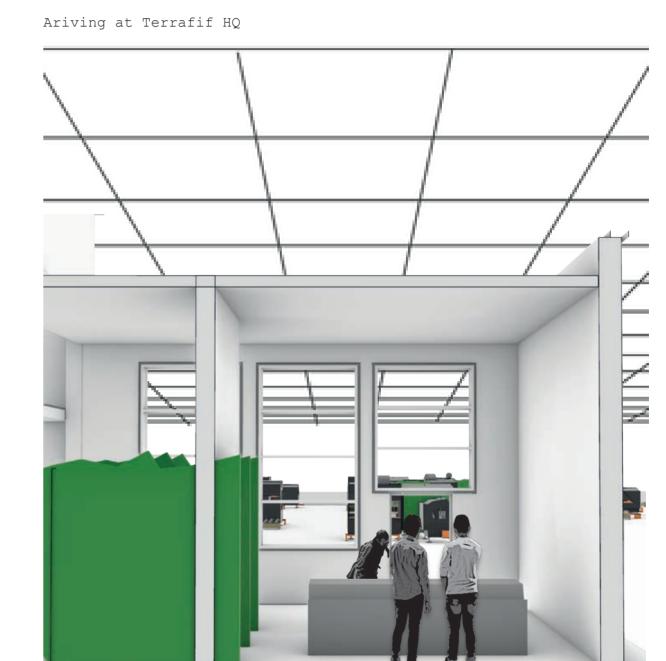

## site key Moments\_02

pod.

The smaller side of the pump house is where the reception/meeting point is.
This is the space where visiter to the site get to meet a member of Terrafix and start negotiation on the terms of them requiring a pod or nest of pods.
They may be looking to rent space on the site if they already have a pod, or to have a repair caried out on their