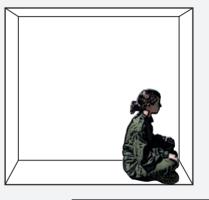

## Minimum amount of space\_experiment

The minimum amount of habitable space.

2 meter square of floor space.

3.5 cubic meters of air space

"In this volume, the contents of your life are caged. But every human action cannot be programmed or predicted. Our bodies always find ways to carve out space, to refocus our attention from the geometry to the lived experience, from the container to the contained."