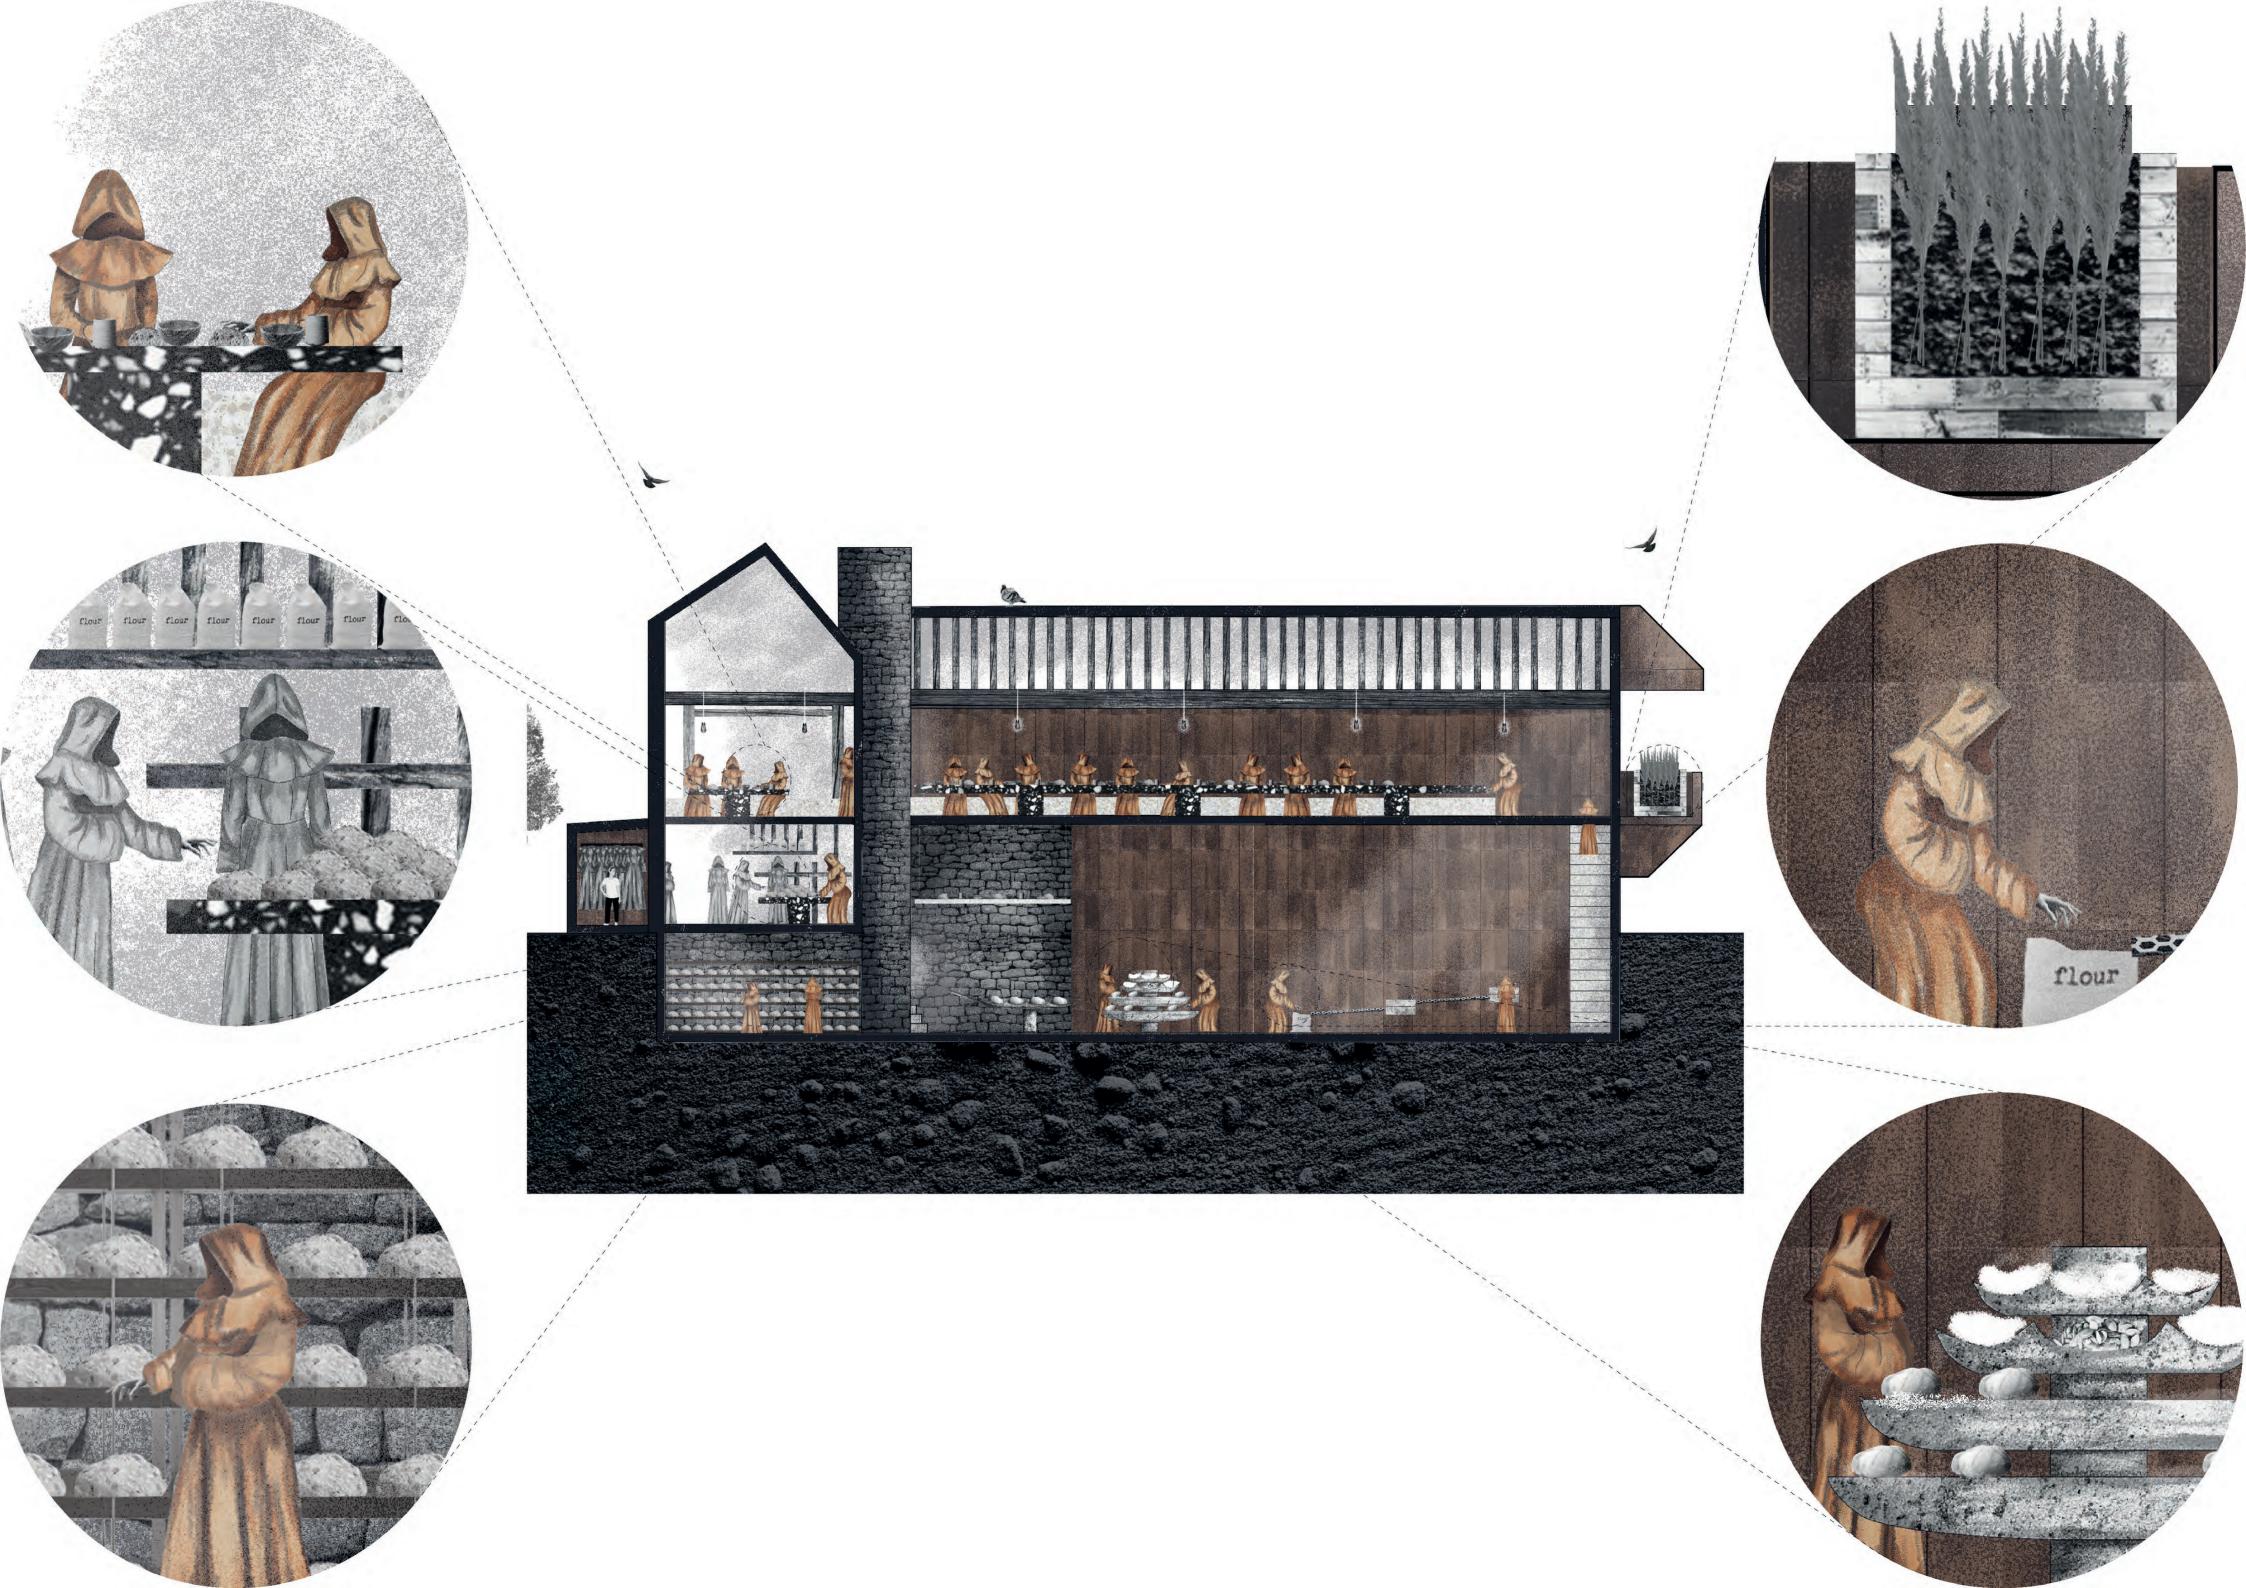

want to go on. Now I am in a betetr position I want to help others.



Occupation: Professor

Relationship Status: Married with 2 grown Children

Why did you join the society:
Although I am not on the
poverty line, I am here to
help those who need my help. I
come along on Sunday Banquet
Days and bring along lots of
healthy cooked and baked food
that will make a difference to
someone's week. I am here to
help and support.



Where are you from: Cliftonville

Occupation: Caretaker

Relationship Status: Divorced with 3 grown children

Why did you join the society: I joined the society to become a part of the community. It can be easy to feel lonely and isolated and since joining the society I feel a lot happier knowing people are there. I have a whole new bunch of family and friends.