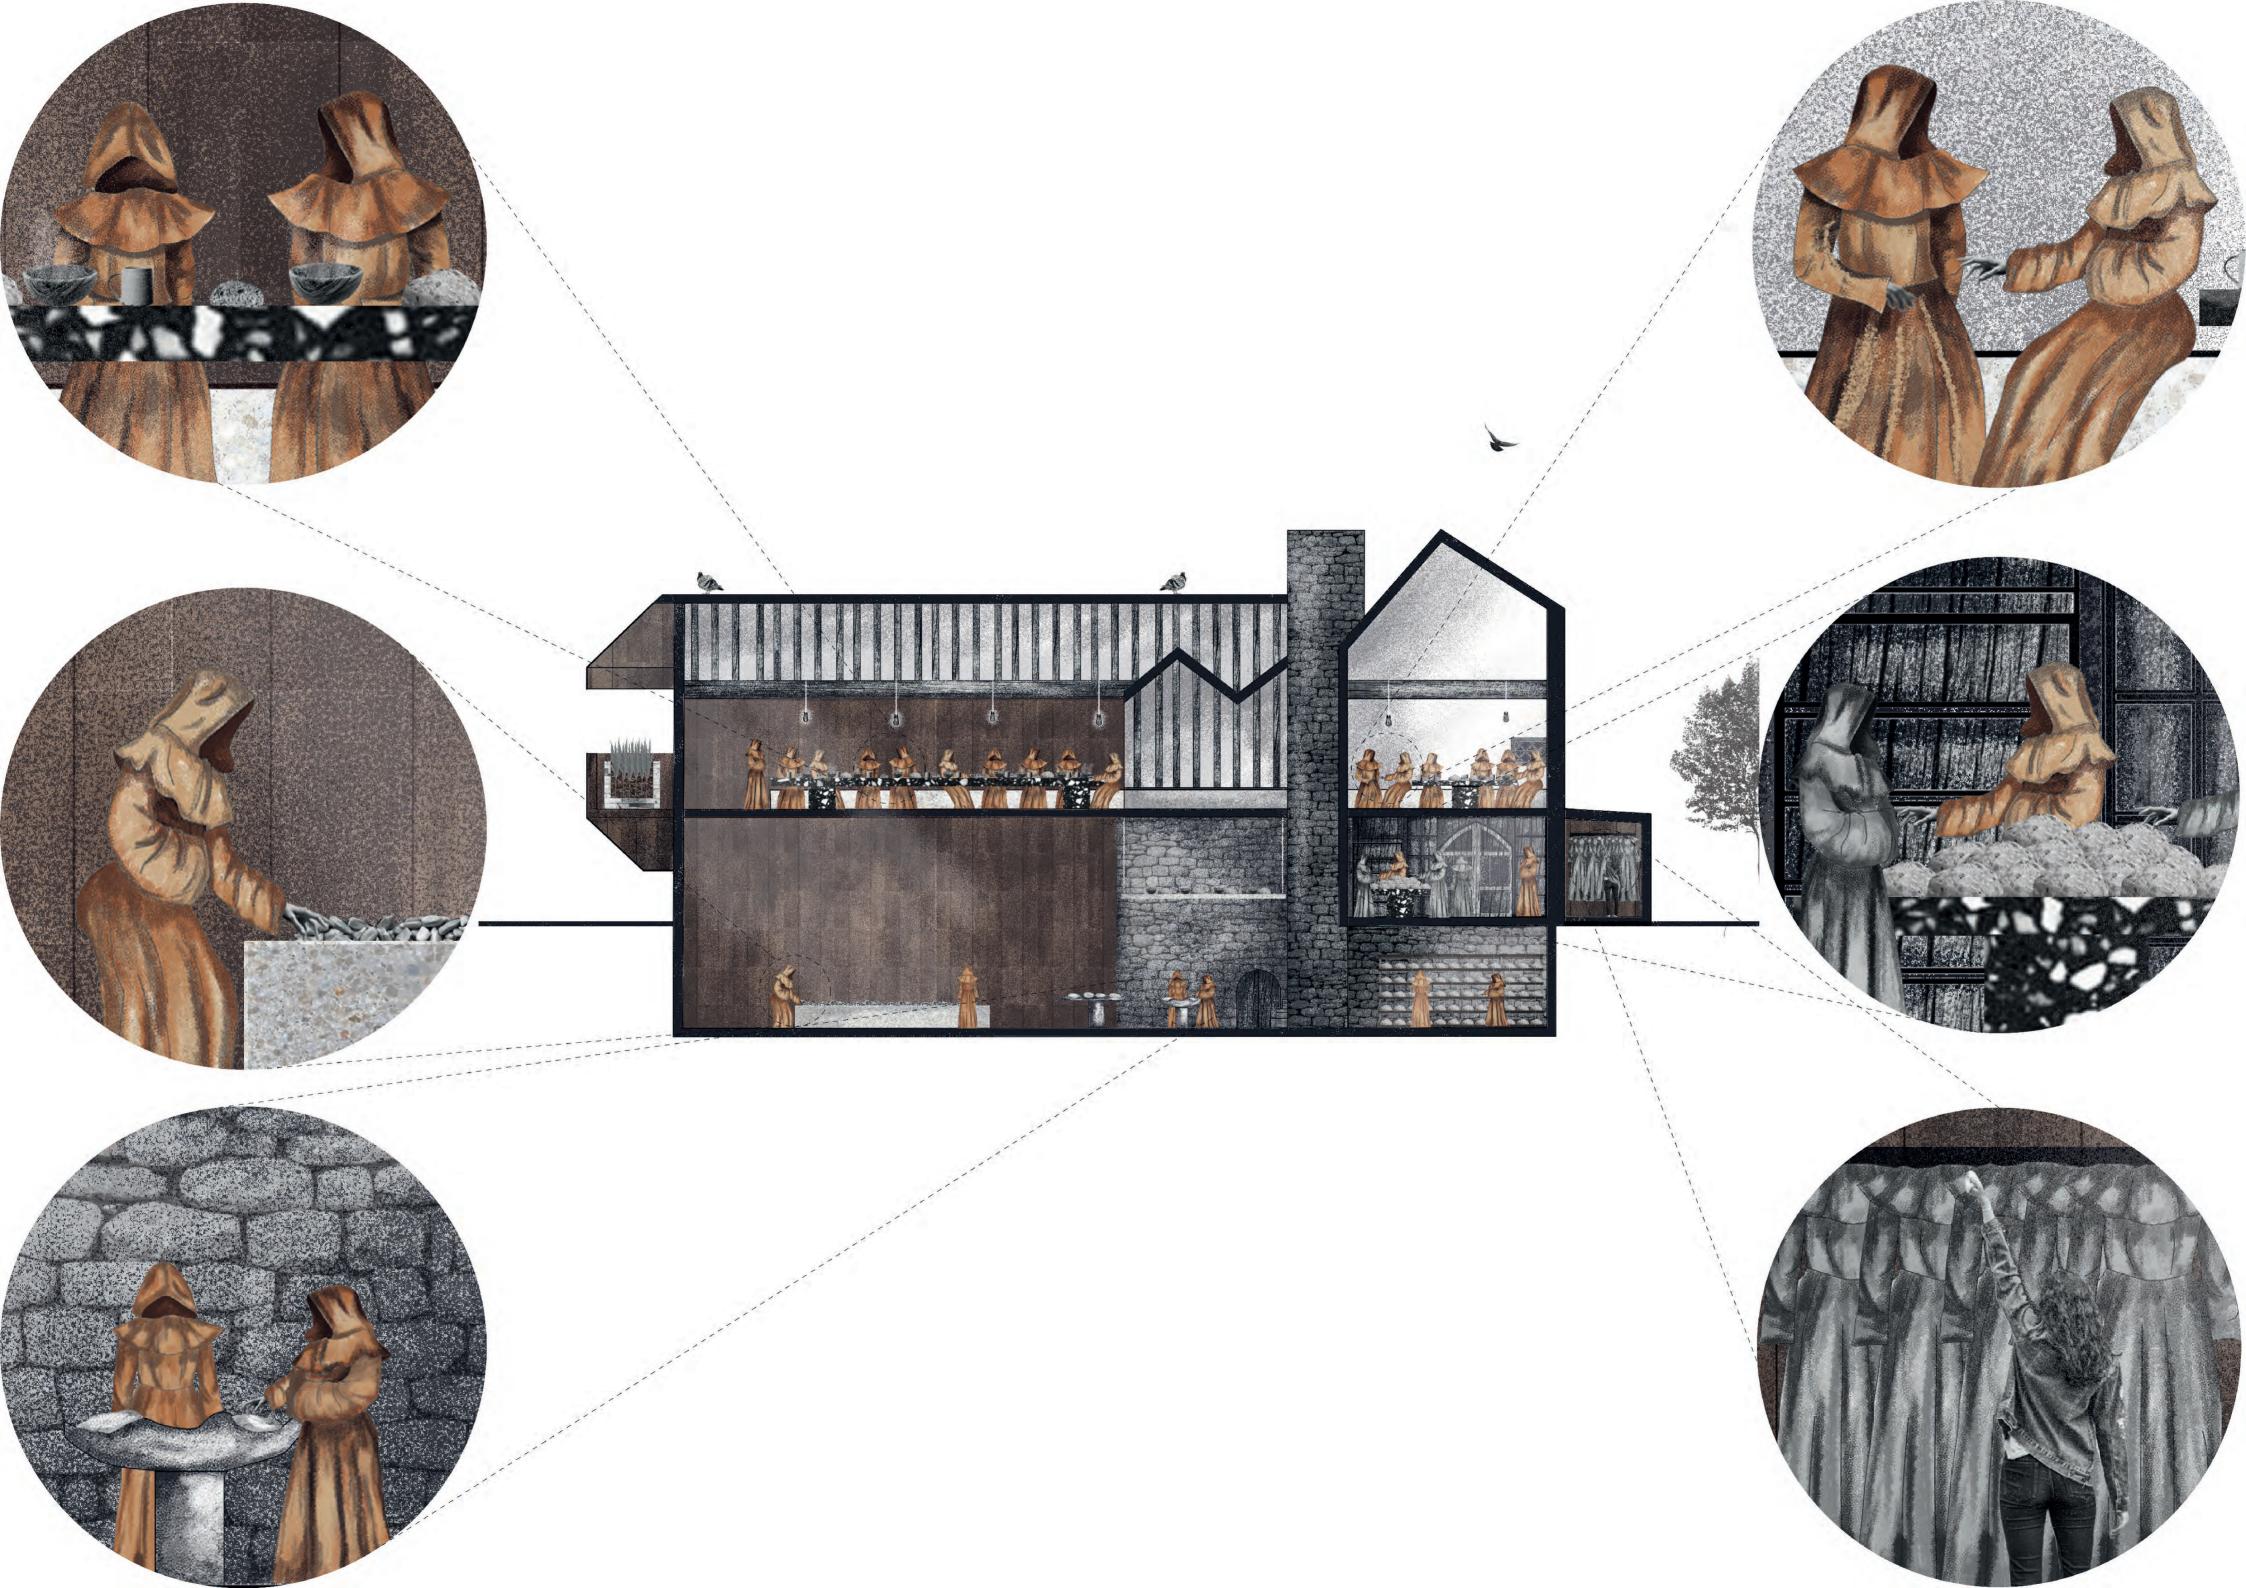

e to want to go on. Now I am in a betetr position I want to help others.



Occupation: Professor

Relationship Status: Married with 2 grown Children

Why did you join the society:
Although I am not on the
poverty line, I am here to
help those who need my help. I
come along on Sunday Banquet
Days and bring along lots of
healthy cooked and baked food
that will make a difference to
someone's week. I am here to
help and support.



Where are you from: Cliftonville

Occupation: Caretaker

Relationship Status: Divorced with 3 grown children

Why did you join the society: I joined the society to become a part of the community. It can be easy to feel lonely and isolated and since joining the society I feel a lot happier knowing people are there. I have a whole new bunch of family and friends.