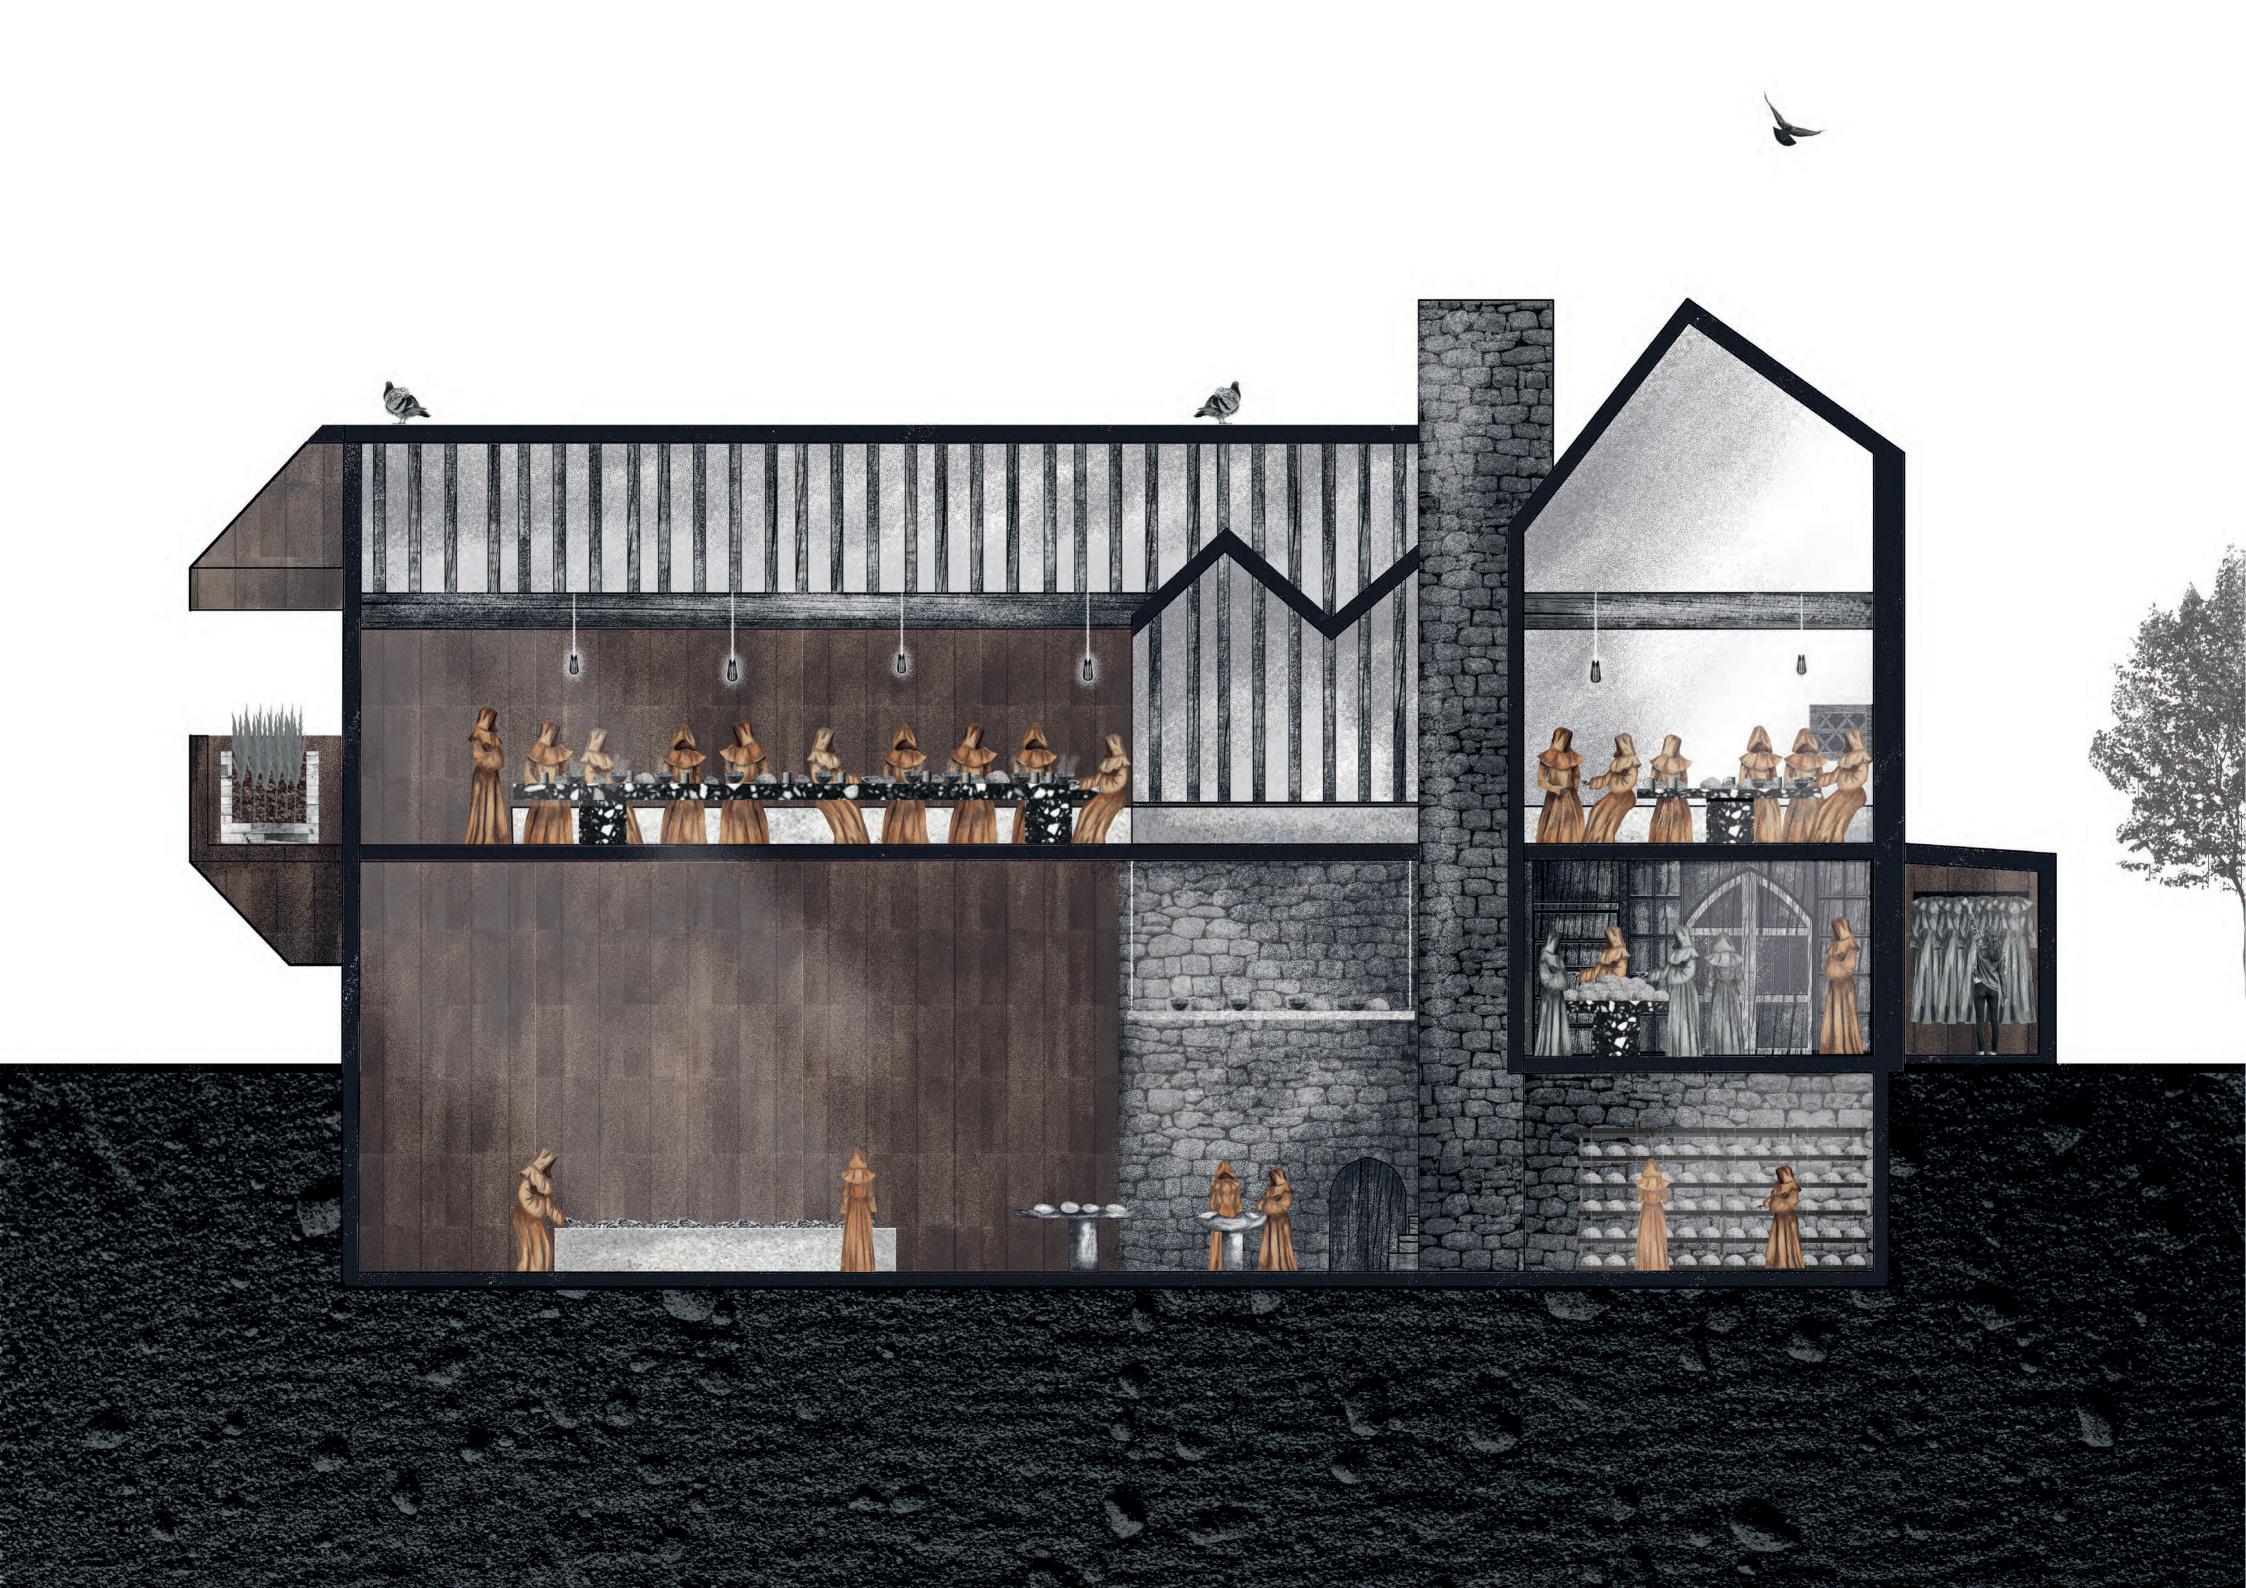

to want to go on. Now I am in a betetr position I want to help others.



Occupation: Professor

Relationship Status: Married with 2 grown Children

Why did you join the society:
Although I am not on the
poverty line, I am here to
help those who need my help. I
come along on Sunday Banquet
Days and bring along lots of
healthy cooked and baked food
that will make a difference to
someone's week. I am here to
help and support.



Where are you from: Cliftonville

Occupation: Caretaker

Relationship Status: Divorced with 3 grown children

Why did you join the society: I joined the society to become a part of the community. It can be easy to feel lonely and isolated and since joining the society I feel a lot happier knowing people are there. I have a whole new bunch of family and friends.