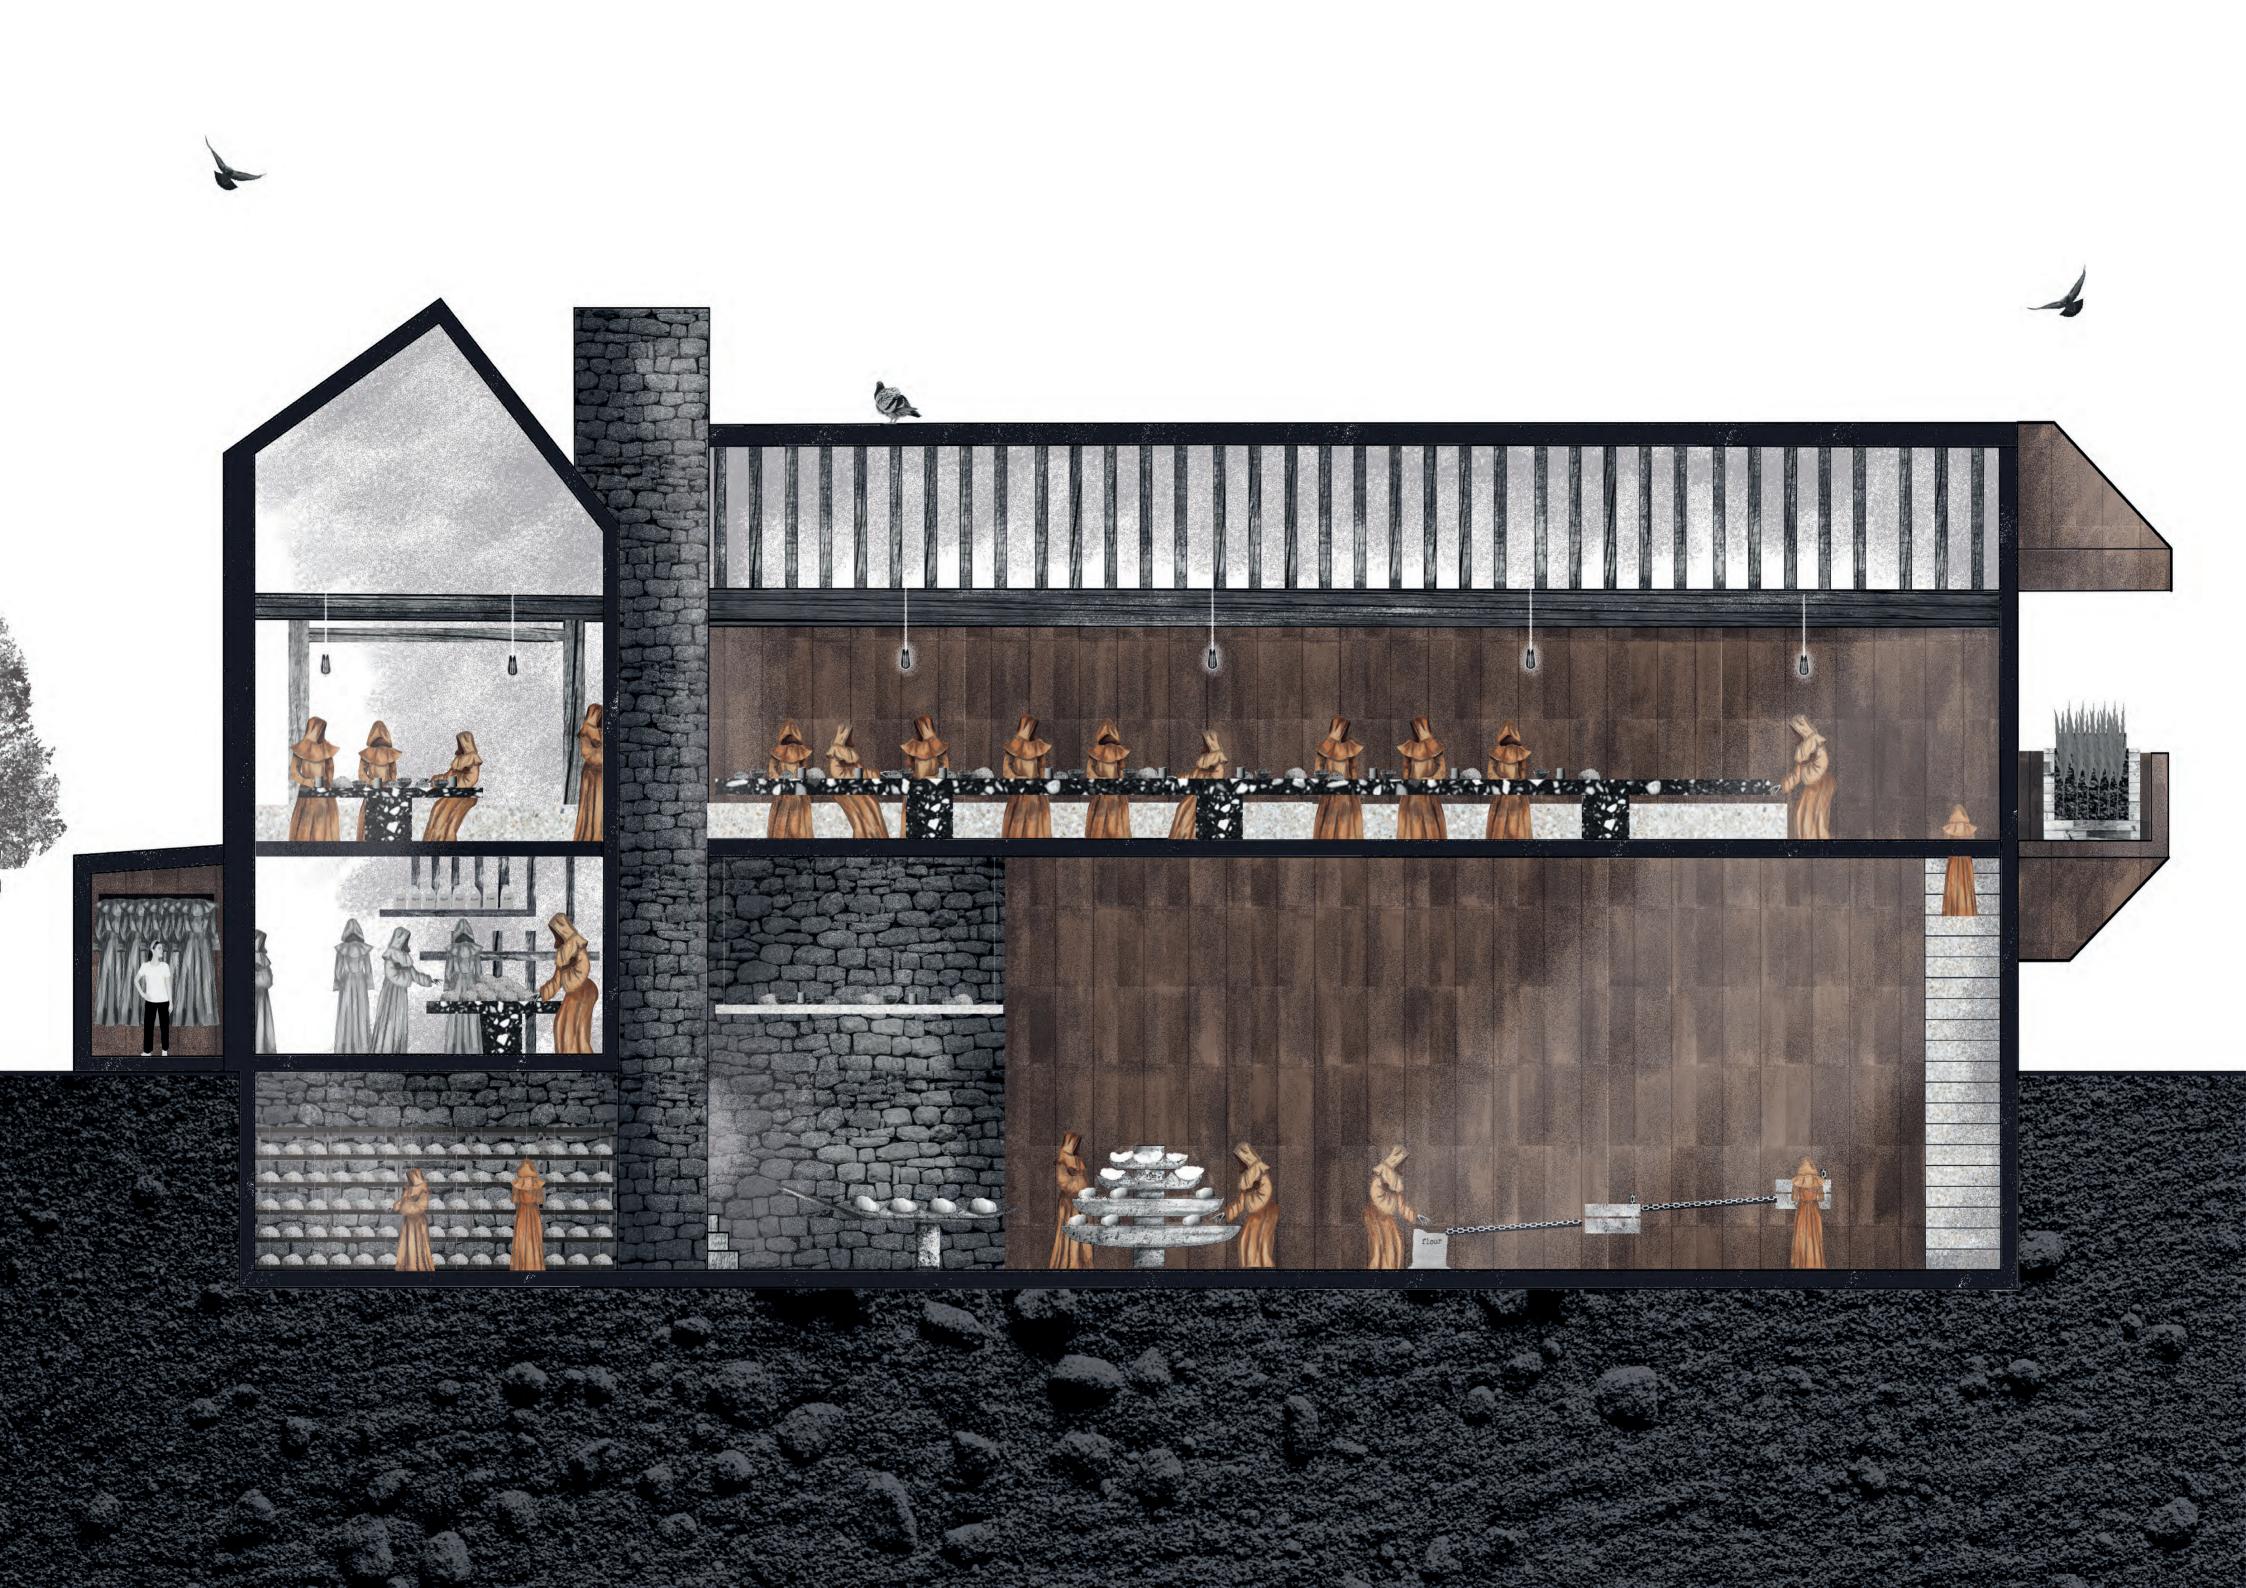

gle to want to go on. Now I am in a betetr position I want to help others.



Occupation: Professor

Relationship Status: Married with 2 grown Children

Why did you join the society:
Although I am not on the
poverty line, I am here to
help those who need my help. I
come along on Sunday Banquet
Days and bring along lots of
healthy cooked and baked food
that will make a difference to
someone's week. I am here to
help and support.



Where are you from: Cliftonville

Occupation: Caretaker

Relationship Status: Divorced with 3 grown children

Why did you join the society: I joined the society to become a part of the community. It can be easy to feel lonely and isolated and since joining the society I feel a lot happier knowing people are there. I have a whole new bunch of family and friends.