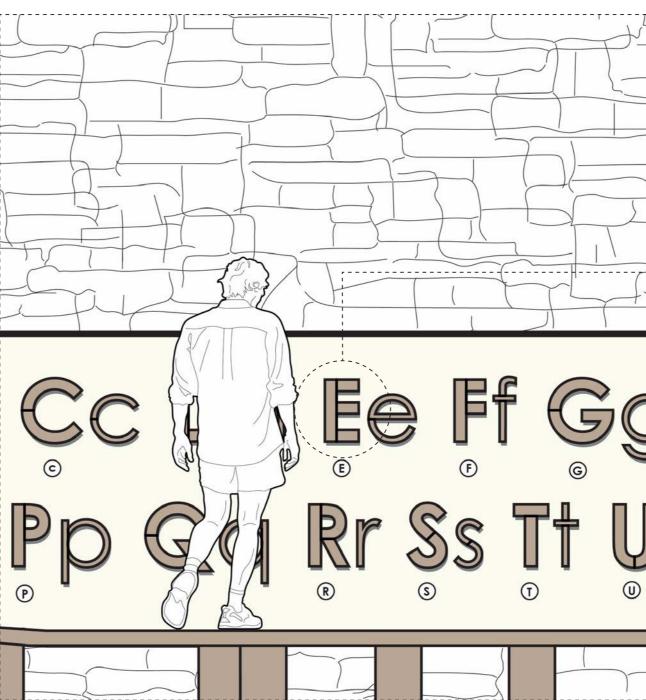

Here is where the main task is situated, coming in the form of a long wall with the letter forms attached to it in alphabetical order. Although the way the tasks are presented may seem advanced for those who struggle to read and write, they are specially designed so that the users learn through interaction and repetition. By repeatedly approaching this 'Alphabet Wall', users begin to understand the layout of the letters and their position in the alphabet.

The letters placed onto the wall are removable forms that are used for the relief printing process which happens in the next space. Each letter is split into more manageable shapes that can be used to print the letter they belong to, create interesting backdrops for another letter or even used to make the letters themselves more decorative and unique. It is entirely up to the user as they have complete control over how they present their chosen letter.

Link - 1:50 Model - Entering into Link area

Link - 1:50 Model - Looking back into Link area

Link - 1:50 Model - Alphabet Wall

Link - Alphabet wall with Letter Forms and Phonic Buttons

. . . . . . . . . .