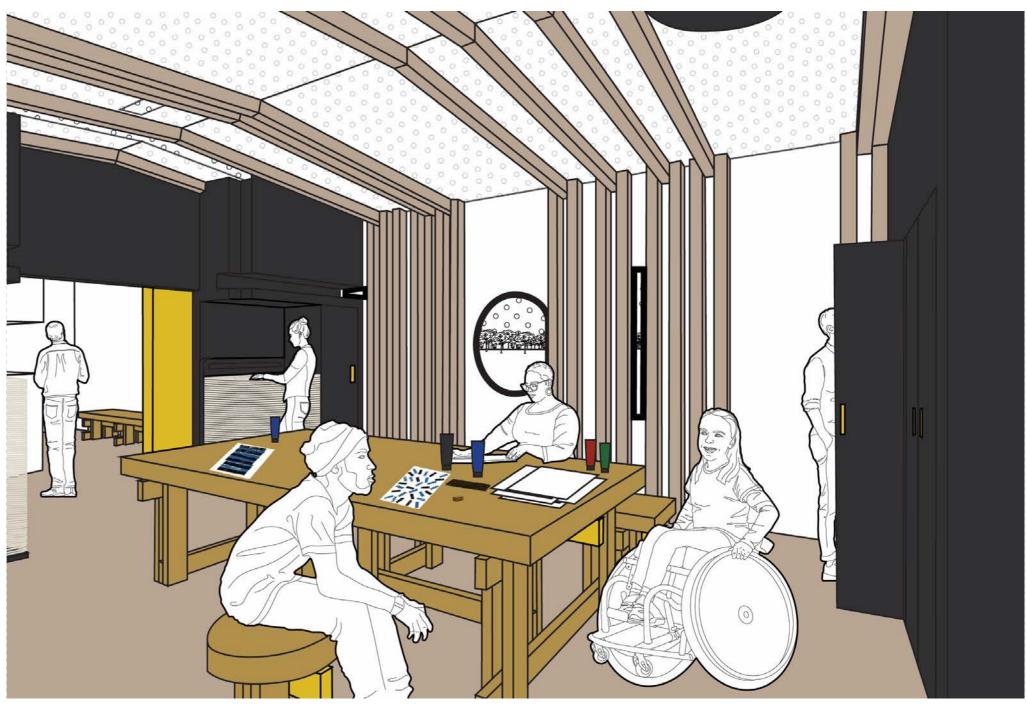

Inside the first of four singular tasks is introduced to the user. The scheme aims to make the process of creating a complete word less daunting, so on the wall to the right, the word of the day is spelt out. Next to this, the components for each letter within that word are drawn out. This abstraction of the word forces the user to look for shapes, rather than complete letters.

Here is where the main task is situated, coming in the form of a long wall with the letter forms attached to it in alphabetical order. Although the way the tasks are presented may seem advanced for those who struggle to read and write, they are specially designed so that the users learn through interaction and repetition. By repeatedly approaching this 'Alphabet Wall', users begin to understand the layout of the letters and their position in the alphabet.

The letters placed onto the wall are removable forms that are used for the relief printing process which happens in the next space. Each letter is split into more manageable shapes that can be used to print the letter they belong to, create interesting backdrops for another letter or even used to make the letters themselves more decorative and unique. It is entirely up to the user as they have complete control over how they present their chosen letter.