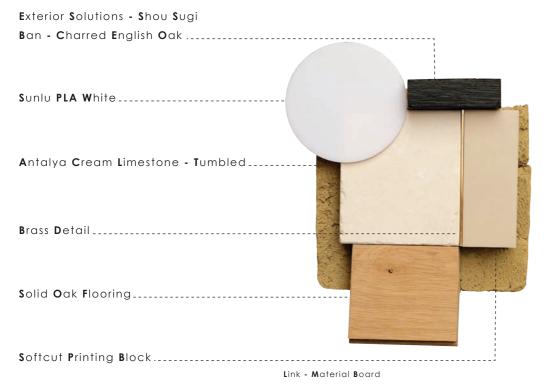

Within the scheme, this term is translated into a large, charred oak clad structure. The use of black references our first interpretations of typography as big and bold black Although initially intimidating, closer inspection of the structure makes clear the textures and hidden details, like the use of brass on all door/cupboard handles.

# Palimpsest [ pal-imp-sest ]

- Something reused or altered but still bearing traces of its earlier form

The surface material of the letter forms themselves is a light coloured softcut lino. This material starts as an off-white colour, almost cream, but after one use the surface is stained, completely altering how it is presented to the next user. These traces of previous users reference both the ageing of the Parlour, with its existing Limestone wall now covered in etchings from visitors, but also creates a sense of community. The space is a way for individuals to connect and communicate with one another.