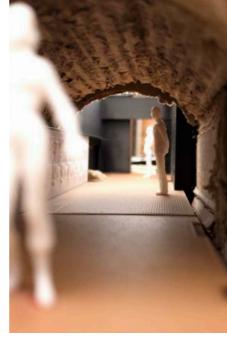

Overshoot - 1:50 Model of entrance

Overshoot - 1:50 Model - From above - Space between the existing Parlour and Overshoot

Overshoot - Material Board

Overshoot - Entrance

Overshoot - 1:50 Model - Side view - Detail of space between the existing Parlour and Overshoot

Overshoot - 1:50 Model - Wall on right used to display the word users will reproduce