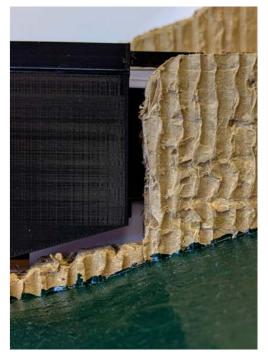

Within the scheme, this term is translated into a large, charred oak clad structure. The use of black references our first interpretations of typography as big and bold black Although initially intimidating, closer inspection of the structure makes clear the textures and hidden details, like the use of brass on all door/cupboard handles.

Overshoot - 1:50 Model of entrance

Overshoot - 1:50 Model - From above - Space between the existing Parlour and Overshoot

Overshoot - Material Board

Overshoot - Entrance

Overshoot - 1:50 Model - Side view - Detail of space between the existing Parlour and Overshoot