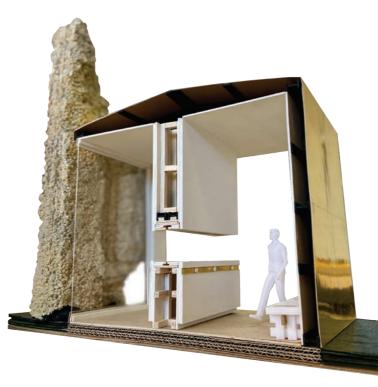

Within the scheme, this term is translated into a large, charred oak clad structure. The use of black references our first interpretations of typography as big and bold black Although initially intimidating, closer inspection of the structure makes clear the textures and hidden details, like the use of brass on all door/cupboard handles.

Overshoot - 1:50 Model of entrance

Overshoot - 1:50 Model - From above - Space between the existing Parlour and Overshoot

Overshoot - Material Board

Overshoot - Entrance

Overshoot - 1:50 Model - Side view - Detail of space between the existing Parlour and Overshoot