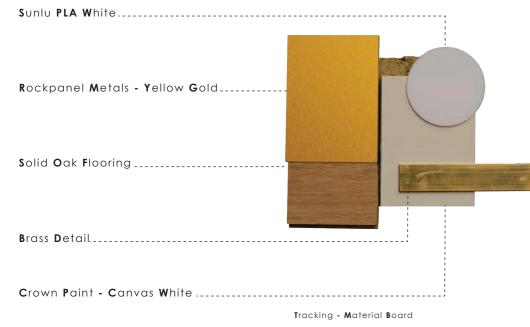

### **T**racking [trak-ing]

- The spacing between letters evenly across the whole word

Tracking - 1:20 Section Model - Gold contrasts with Ruin

 $\mathbf{T}$  racking -  $\mathbf{W}$  ork on display

Tracking - 1:20 Model - Detail of bench with brass inlay