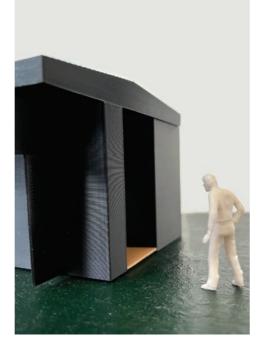

Within the scheme, this term is translated into a large, charred oak clad structure. The use of black references our first interpretations of typography as big and bold black Although initially intimidating, closer inspection of the structure makes clear the textures and hidden details, like the use of brass on all door/cupboard handles.

Inside the first of four singular tasks is introduced to the user. The scheme aims to make the process of creating a complete word less daunting, so on the wall to the right, the word of the day is spelt out. Next to this, the components for each letter within that word are drawn out. This abstraction of the word forces the user to look for shapes, rather than complete letters.

Overshoot - 1:50 Model of entrance

Overshoot - 1:50 Model - From above - Space between the existing Parlour and Overshoot

Overshoot - Material Board

Overshoot - Entrance

Overshoot - 1:50 Model - Side view - Detail of space between the existing Parlour and Overshoot