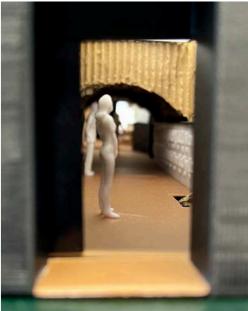

Overshoot - 1:50 Model of entrance

Overshoot - 1:50 Model - From above - Space between the existing Parlour and Overshoot

Overshoot - Material Board

Overshoot - Entrance

Overshoot - 1:50 Model - Side view - Detail of space between the existing Parlour and Overshoot

Overshoot - 1:50 Model - Wall on right used to display the word users will reproduce