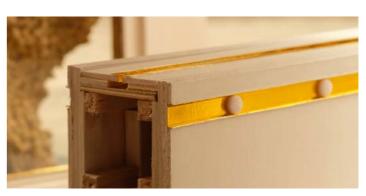

### **T**racking [trak-ing]

- The spacing between letters evenly across the whole word

Tracking - 1:20 Section Model - Gold contrasts with Ruin

 $\mathbf{T}$  racking -  $\mathbf{W}$  ork on display

Tracking - 1:20 Model - Detail of bench with brass inlay

Tracking - 1:20 Model - Detail of track system for Phonic Buttons

The last space in the scheme is dedicated solely to the display of the work produced. A specially designed track system holds each letter in place, with the users defining the space between each letter themselves. Brass inlays highlight this system with the frames that contain the final printed letters also being a gold colour. The use of gold references the **C**apital **L**etters' produced by the Choir Monks in 'Illuminated Manuscripts'. The characteristics of these highly decorated letters included the addition of gold. Details within the space and the exterior cladding utilise this colour,