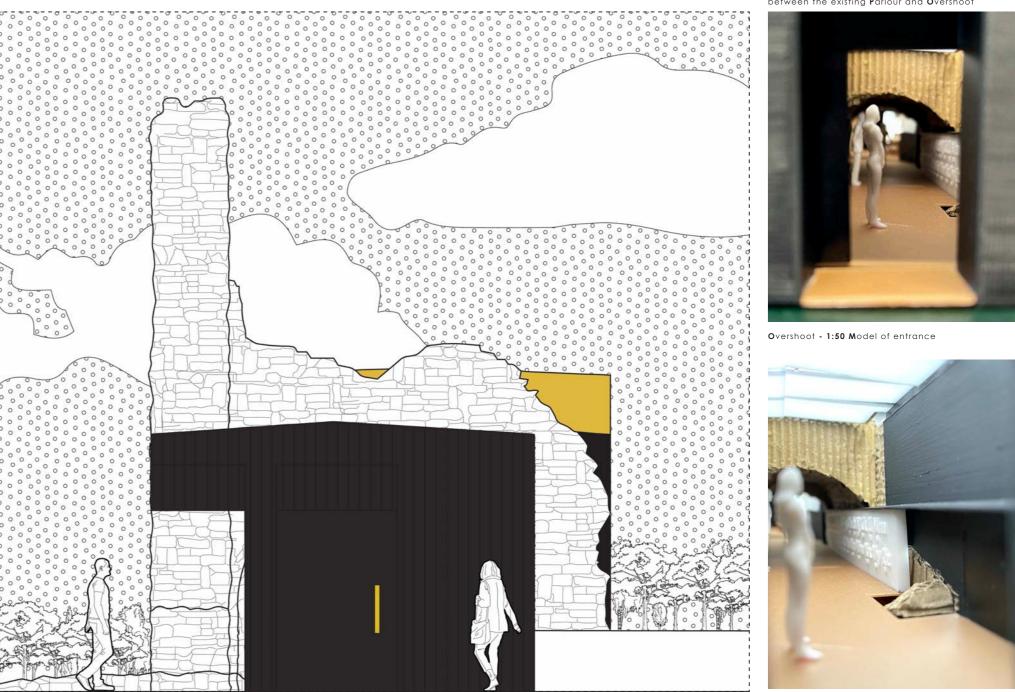

The first of these terms is 'Overshoot'. The term describes the height increase some letters have over others so that when placed together in a word, they sit comfortably next to one another, giving the illusion of being the same height.

Within the scheme, this term is translated into a large, charred oak clad structure. The use of black references our first interpretations of typography as big and bold black Although initially intimidating, closer inspection of the structure makes clear the textures and hidden details, like the use of brass on all door/cupboard handles.

Inside the first of four singular tasks is introduced to the user. The scheme aims to make the process of creating a complete word less daunting, so on the wall to the right, the word of the day is spelt out. Next to this, the components for each letter within that word are drawn out. This abstraction of the word forces the user to look for shapes, rather than complete letters.

Overshoot - 1:50 Model of entrance

Overshoot - 1:50 Model - From above - Space between the existing Parlour and Overshoot

Overshoot - Material Board

Overshoot - Entrance

Overshoot - 1:50 Model - Side view - Detail of space between the existing Parlour and Overshoot