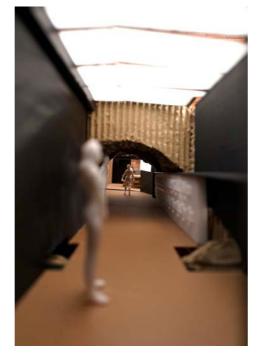

Overshoot - 1:50 Model of entrance

Overshoot - 1:50 Model - From above - Space between the existing Parlour and Overshoot

Overshoot - Material Board

Overshoot - Entrance

Overshoot - 1:50 Model - Side view - Detail of space between the existing Parlour and Overshoot

Overshoot - 1:50 Model - Wall on right used to display the word users will reproduce