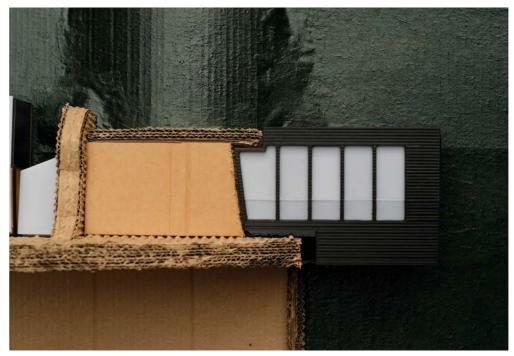

### **T**racking [trak-ing]

- The spacing between letters evenly across the whole word

Tracking - 1:20 Section Model - Gold contrasts with Ruin

 $\mathbf{T}$  racking -  $\mathbf{W}$  ork on display

Tracking - 1:20 Model - Detail of bench with brass inlay

Tracking - 1:20 Model - Detail of track system for Phonic Buttons

The last space in the scheme is dedicated solely to the display of the work produced. A specially designed track system holds each letter in place, with the users defining the space between each letter themselves. Brass inlays highlight this system with the frames that contain the final printed letters also being a gold colour. The use of gold references the **C**apital **L**etters' produced by the Choir Monks in 'Illuminated Manuscripts'. The characteristics of these highly decorated letters included the addition of gold. Details within the space and the exterior cladding utilise this colour,