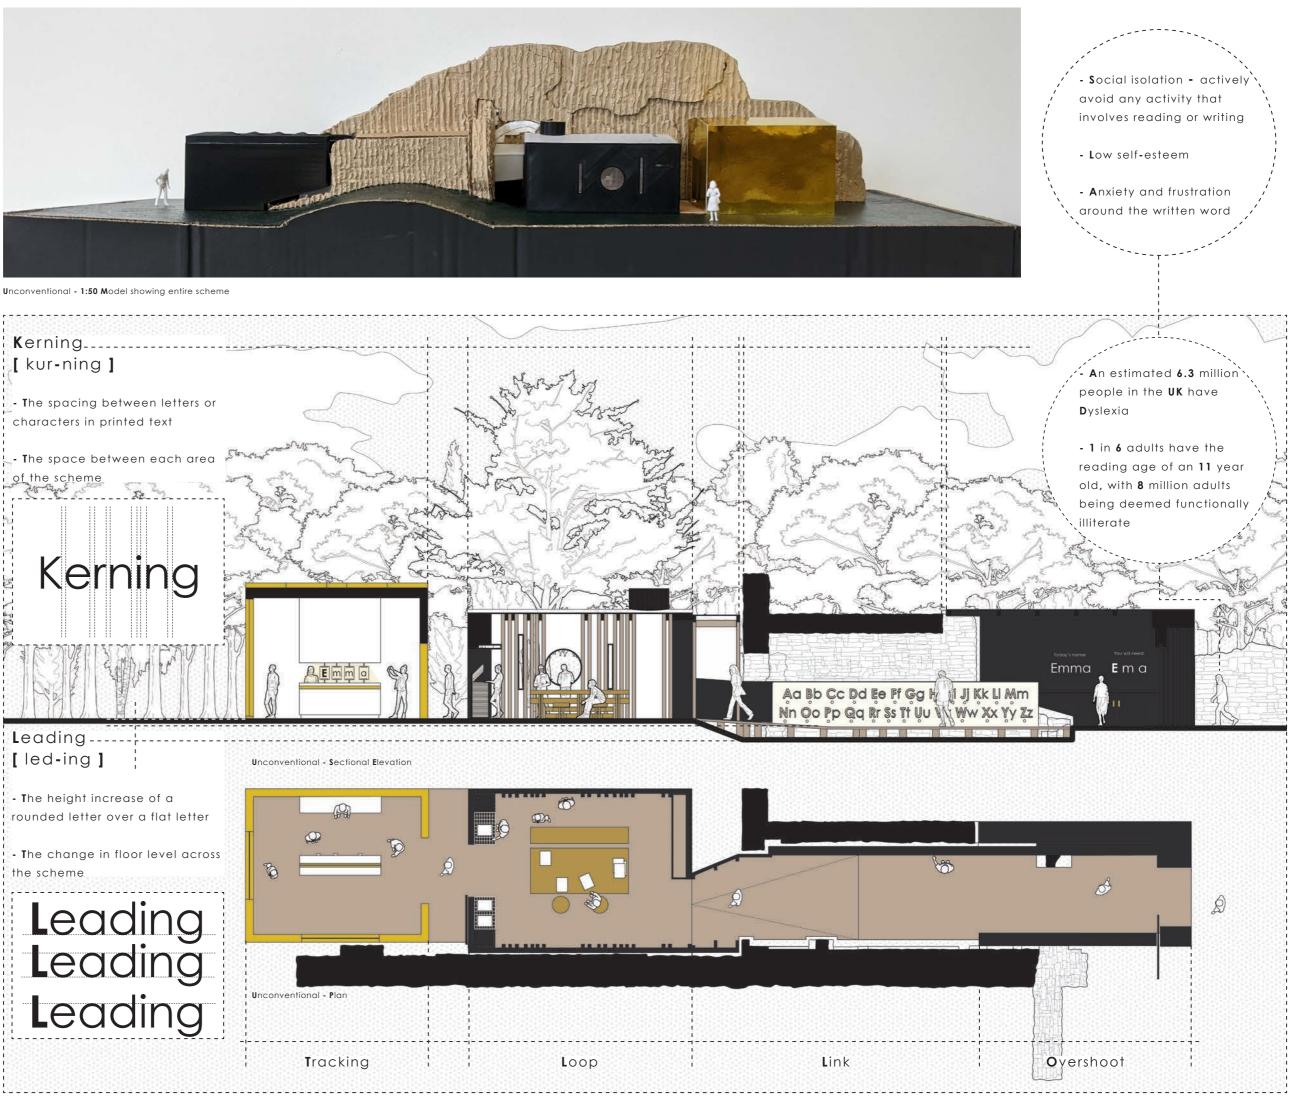

# **U**nconventional [ uhn-kuhn-ven-shuh-nl ]

Unconventional is a project that aims to combat modern adult illiteracy issues, which affect approximately 8 million adults in the UK alone. This problem comes mostly as a result of unsupported dyslexia. The project encourages its users to become fascinated with the letter forms that combine to create a complete word.

### **O**vershoot [oh-ver-shoot]

- The height increase of a rounded letter over a flat letter

**U**sing typographical terms as influence, each area within the scheme interprets shapes on a crisp white page. one keyword and translates it into architectural details, defining each space and highlighting the task within.

The first of these terms is 'Overshoot'. The term describes the height increase some letters have over others so that when placed together in a word, they sit comfortably next to one another, giving the illusion of being the same height.

Within the scheme, this term is translated into a large, charred oak clad structure. The use of black references our first interpretations of typography as big and bold black Although initially intimidating, closer inspection of the structure makes clear the textures and hidden details, like the use of brass on all door/cupboard handles.

Inside the first of four singular tasks is introduced to the user. The scheme aims to make the process of creating a complete word less daunting, so on the wall to the right, the word of the day is spelt out. Next to this, the components for each letter within that word are drawn out. This abstraction of the word forces the user to look for shapes, rather than complete letters.

## Link [ lingk ]

- The stroke that connects the top and bottom parts of a two-storey lower case 'g'

Link refers to the connection between two parts of an individual letter and within the scheme, this term is almost literally represented in the location and details of this area.

Here is where the main task is situated, coming in the form of a long wall with the letter forms attached to it in alphabetical order. Although the way the tasks are presented may seem advanced for those who struggle to read and write, they are specially designed so that the users learn through interaction and repetition. By repeatedly approaching this 'Alphabet Wall', users begin to understand the layout of the letters and their position in the alphabet.

Loop [loop]

- The bottom portion of a lower case 'g'

The use of one central work area promotes the idea of community within the scheme. **U**sers work side-by-side to create not only their own, individual letter forms, but also to offer support and creative ideas to one another whilst printing. It creates an

### **T**racking [trak-ing]

- The spacing between letters evenly across the whole word

Tracking - 1:20 Section Model - Gold contrasts with Ruin

 $\mathbf{T}$  racking -  $\mathbf{W}$  ork on display

Tracking - 1:20 Model - Detail of bench with brass inlay

Tracking - 1:20 Model - Detail of track system for Phonic Buttons

The last space in the scheme is dedicated solely to the display of the work produced. A specially designed track system holds each letter in place, with the users defining the space between each letter themselves. Brass inlays highlight this system with the frames that contain the final printed letters also being a gold colour. The use of gold references the **C**apital **L**etters' produced by the Choir Monks in 'Illuminated Manuscripts'. The characteristics of these highly decorated letters included the addition of gold. Details within the space and the exterior cladding utilise this colour,