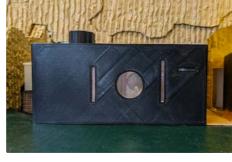

Inside the first of four singular tasks is introduced to the user. The scheme aims to make the process of creating a complete word less daunting, so on the wall to the right, the word of the day is spelt out. Next to this, the components for each letter within that word are drawn out. This abstraction of the word forces the user to look for shapes, rather than complete letters.

Overshoot - 1:50 Model of entrance

Overshoot - 1:50 Model - From above - Space between the existing Parlour and Overshoot

Overshoot - Material Board

Overshoot - Entrance

Overshoot - 1:50 Model - Side view - Detail of space between the existing Parlour and Overshoot

Overshoot - 1:50 Model - Wall on right used to display the word users will reproduce