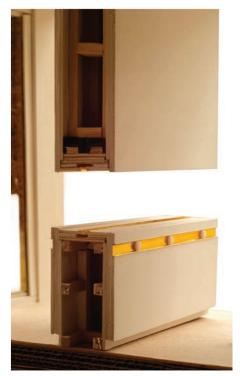

### **T**racking [trak-ing]

- The spacing between letters evenly across the whole word

Tracking - 1:20 Section Model - Gold contrasts with Ruin

 $\mathbf{T}$  racking -  $\mathbf{W}$  ork on display

Tracking - 1:20 Model - Detail of bench with brass inlay

Tracking - 1:20 Model - Detail of track system

Emma, 22 Graphic Designer Dyslexic

Experimental print work using specially cut Letter Forms.