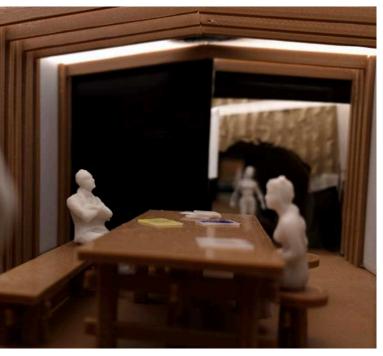

Overshoot - 1:50 Model of entrance

Overshoot - 1:50 Model - From above - Space between the existing Parlour and Overshoot

Overshoot - Material Board

Overshoot - Entrance

Overshoot - 1:50 Model - Side view - Detail of space between the existing Parlour and Overshoot

Overshoot - 1:50 Model - Wall on right used to display the word users will reproduce