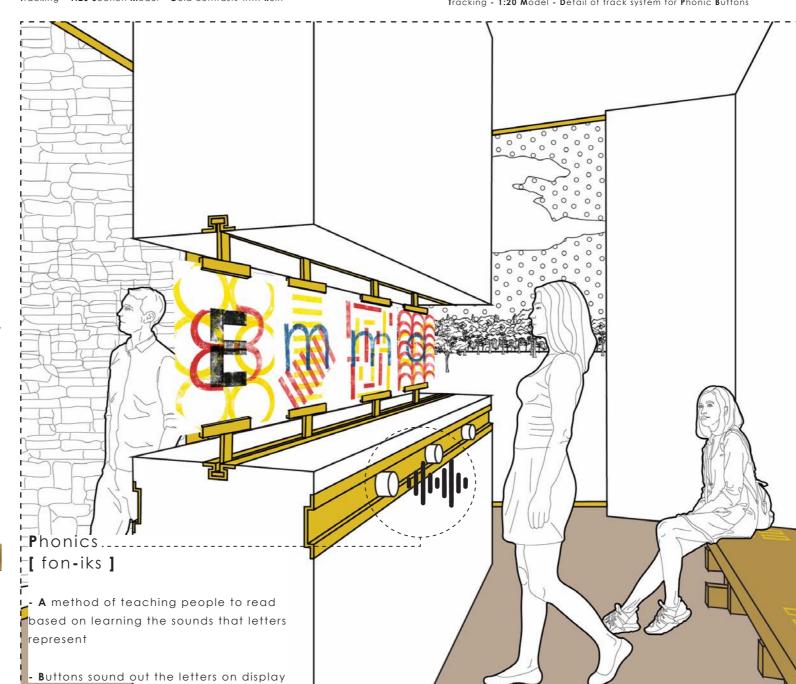

Tracking - 1:20 Model - Detail of track system for Phonic Buttons

The last space in the scheme is dedicated solely to the display of the work produced. A specially designed track system holds each letter in place, with the users defining the space between each letter themselves. Brass inlays highlight this system with the frames that contain the final printed letters also being a gold colour. The use of gold references the **C**apital **L**etters' produced by the Choir Monks in 'Illuminated Manuscripts'. The characteristics of these highly decorated letters included the addition of gold. Details within the space and the exterior cladding utilise this colour,

drawing attention to works produced by the users.

The Parlour was once a space of conversation, of voices and sound. To bring this back into the site, **P**honics Buttons have been created which play recordings of the phonetic sound for each letter in the alphabet. Learning to read and write is not a purely visual task and needs to be supported with the correct pronunciations of words. These buttons also sit within a track system so they can be placed directly under the printed letter they represent.