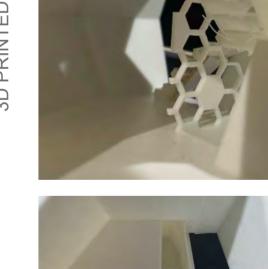

## **HORIZON HIVE ETHOS**

Inspired by the intricate architecture of the honeycomb, this floating micro-home embodies the life and spirit of the artist: adaptive, innovative, and interconnected with nature. Its modular, hive-like structure promotes both individuality and community—encouraging a shared, yet private model of living that responds to shifting social dynamics.

MIDJOURNEY

MIDJOURNEY

GROUND / SPLIT LEVEL 1 FLOOR PLAN 1:50

RECYCLED PET FOAM