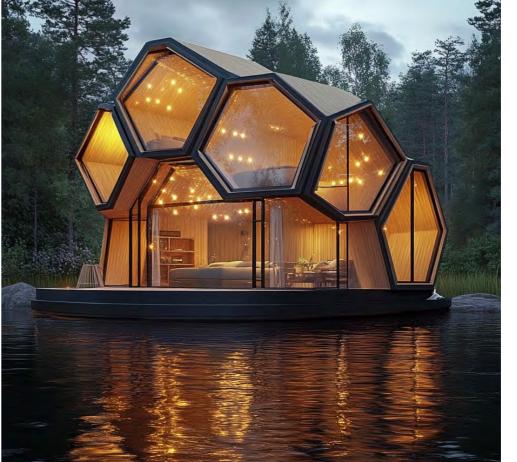

## **HORIZON HIVE**

My floating microhome, inspired by the form and function of a deconstructed beehive, is a speculative response to the urgent challenges shaping the future of interior design. Set on water, this compact dwelling reimagines how we inhabit space in an era marked by political, economic, and social transformation.

## **HORIZON HIVE ETHOS**

Inspired by the intricate architecture of the honeycomb, this floating micro-home embodies the life and spirit of the artist: adaptive, innovative, and interconnected with nature. Its modular, hive-like structure promotes both individuality and community—encouraging a shared, yet private model of living that responds to shifting social dynamics.

GENESIS IMAGE

CONCEPT COLLAGE

CONCEPT COLLAGE

As cities continue to grow and urban land becomes increasingly scarce, the concept of designing micro-homes on bodies of water—such as London's Victoria Docks—presents an innovative and necessary response to the ongoing housing crisis.