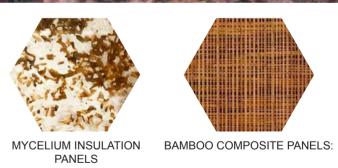

MIDJOURNEY

MIDJOURNEY

GROUND / SPLIT LEVEL 1 FLOOR PLAN 1:50

RECYCLED PET FOAM