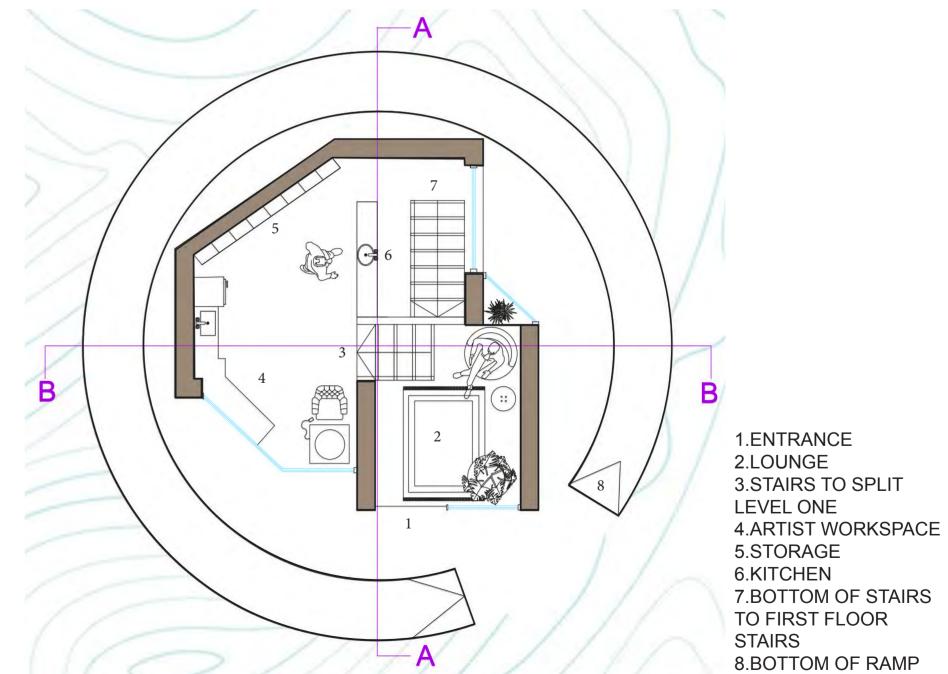

MIDJOURNEY

MIDJOURNEY

GROUND / SPLIT LEVEL 1 FLOOR PLAN 1:50

RECYCLED PET FOAM