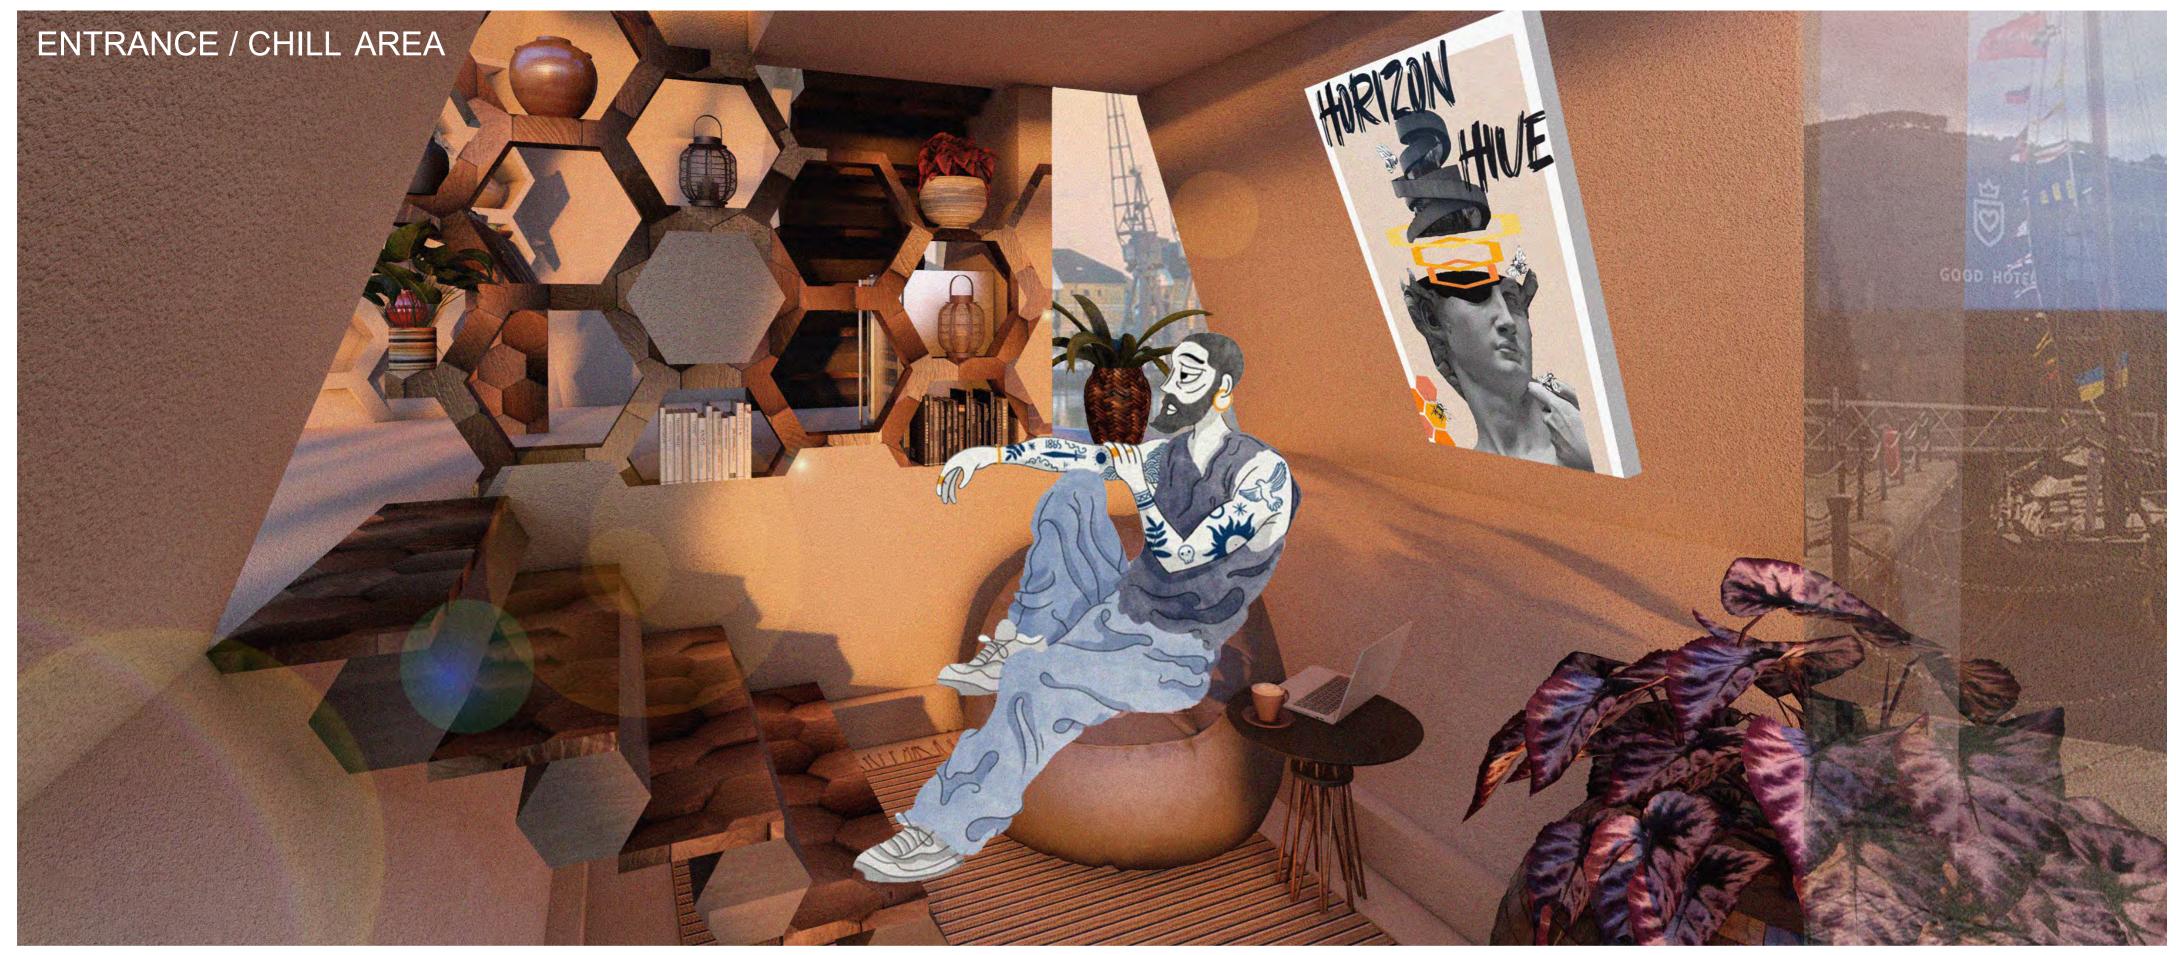

## **HORIZON HIVE ETHOS**

Inspired by the intricate architecture of the honeycomb, this floating micro-home embodies the life and spirit of the artist: adaptive, innovative, and interconnected with nature. Its modular, hive-like structure promotes both individuality and community—encouraging a shared, yet private model of living that responds to shifting social dynamics.

GENESIS IMAGE

CONCEPT COLLAGE

CONCEPT COLLAGE

As cities continue to grow and urban land becomes increasingly scarce, the concept of designing micro-homes on bodies of water—such as London's Victoria Docks—presents an innovative and necessary response to the ongoing housing crisis.

In areas like Victoria Docks, floating micro-homes could reinvigorate neglected waterfronts, transforming them into vibrant, livable, and inclusive spaces. This reimagining of urban living demonstrates how design can respond proactively to social, economic, and environmental pressures—offering a scalable solution that redefines how we think about home, land, and city life.