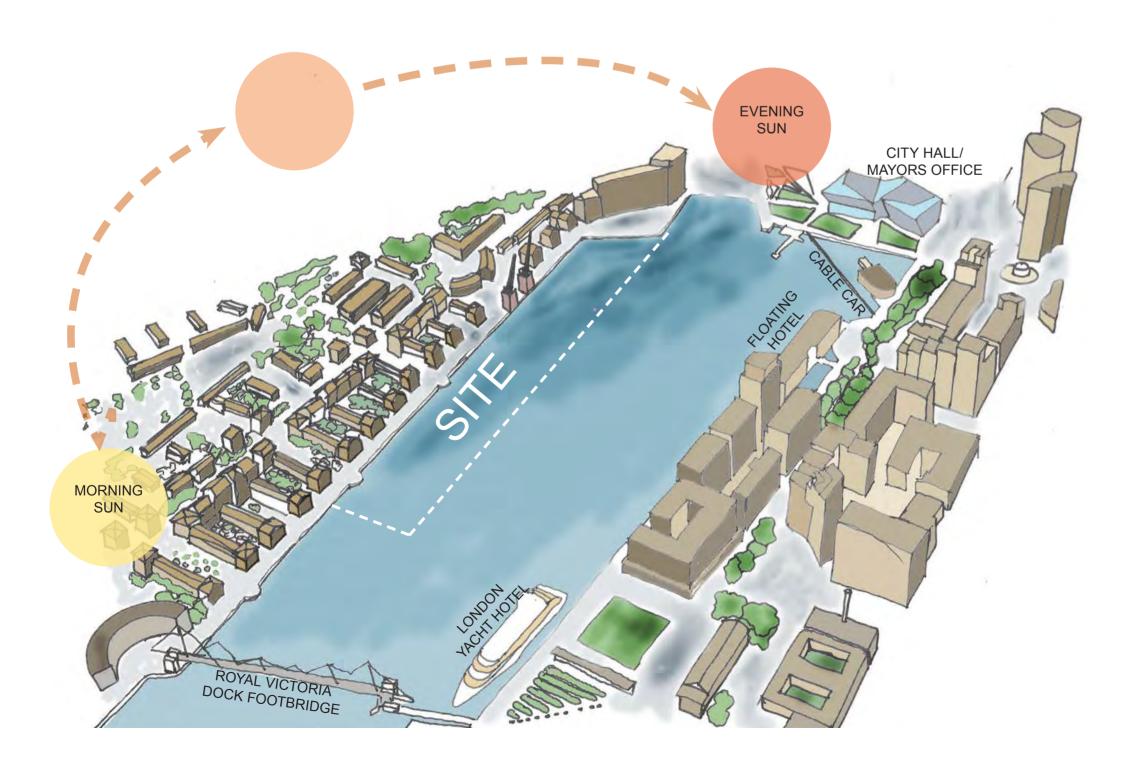

GENESIS IMAGE

CONCEPT COLLAGE

CONCEPT COLLAGE

As cities continue to grow and urban land becomes increasingly scarce, the concept of designing micro-homes on bodies of water—such as London's Victoria Docks—presents an innovative and necessary response to the ongoing housing crisis.

In areas like Victoria Docks, floating micro-homes could reinvigorate neglected waterfronts, transforming them into vibrant, livable, and inclusive spaces. This reimagining of urban living demonstrates how design can respond proactively to social, economic, and environmental pressures—offering a scalable solution that redefines how we think about home, land, and city life.