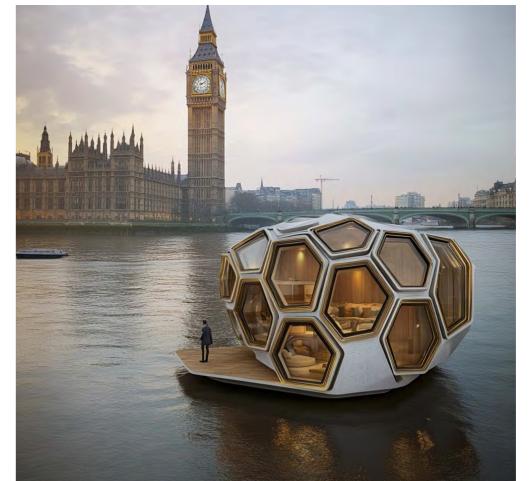

## **HORIZON HIVE**

My floating microhome, inspired by the form and function of a deconstructed beehive, is a speculative response to the urgent challenges shaping the future of interior design. Set on water, this compact dwelling reimagines how we inhabit space in an era marked by political, economic, and social transformation.

The project addresses the growing need for adaptable, sustainable housing in the face of climate change, urban density, and housing crises. By occupying underused water bodies, the micro-home challenges traditional notions of land-based living and offers a future-forward solution to space scarcity and rising sea levels.