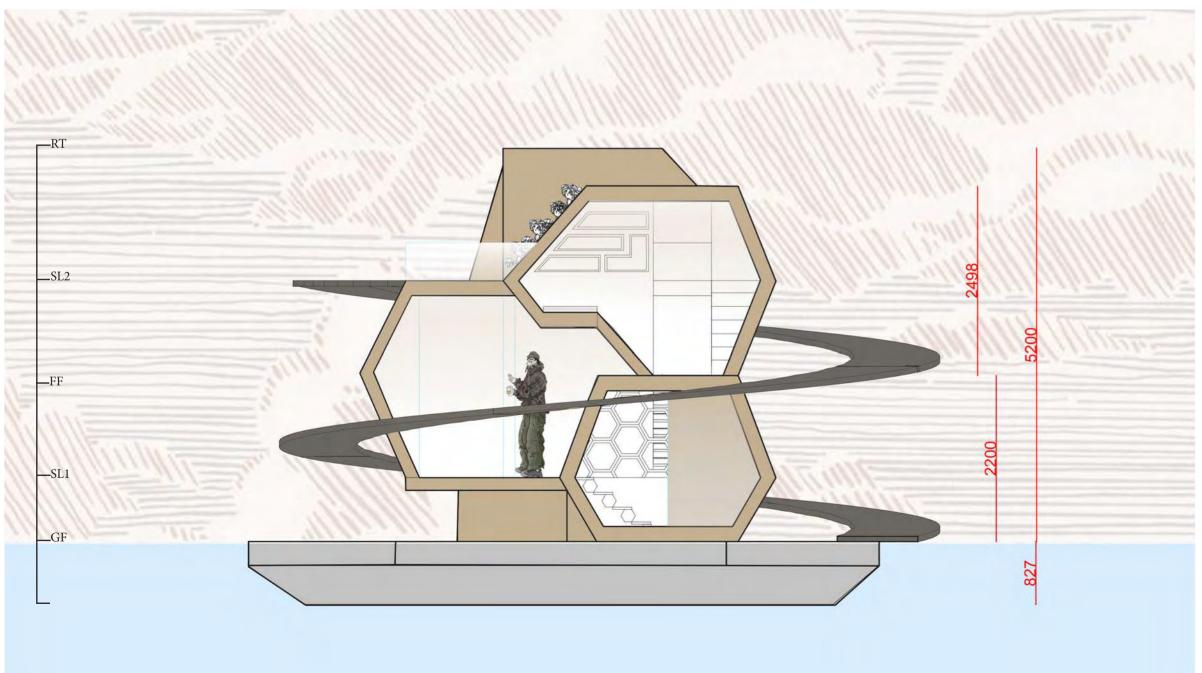

## **HORIZON HIVE ETHOS**

Inspired by the intricate architecture of the honeycomb, this floating micro-home embodies the life and spirit of the artist: adaptive, innovative, and interconnected with nature. Its modular, hive-like structure promotes both individuality and community—encouraging a shared, yet private model of living that responds to shifting social dynamics.

MIDJOURNEY

MIDJOURNEY

GROUND / SPLIT LEVEL 1 FLOOR PLAN 1:50

RECYCLED PET FOAM