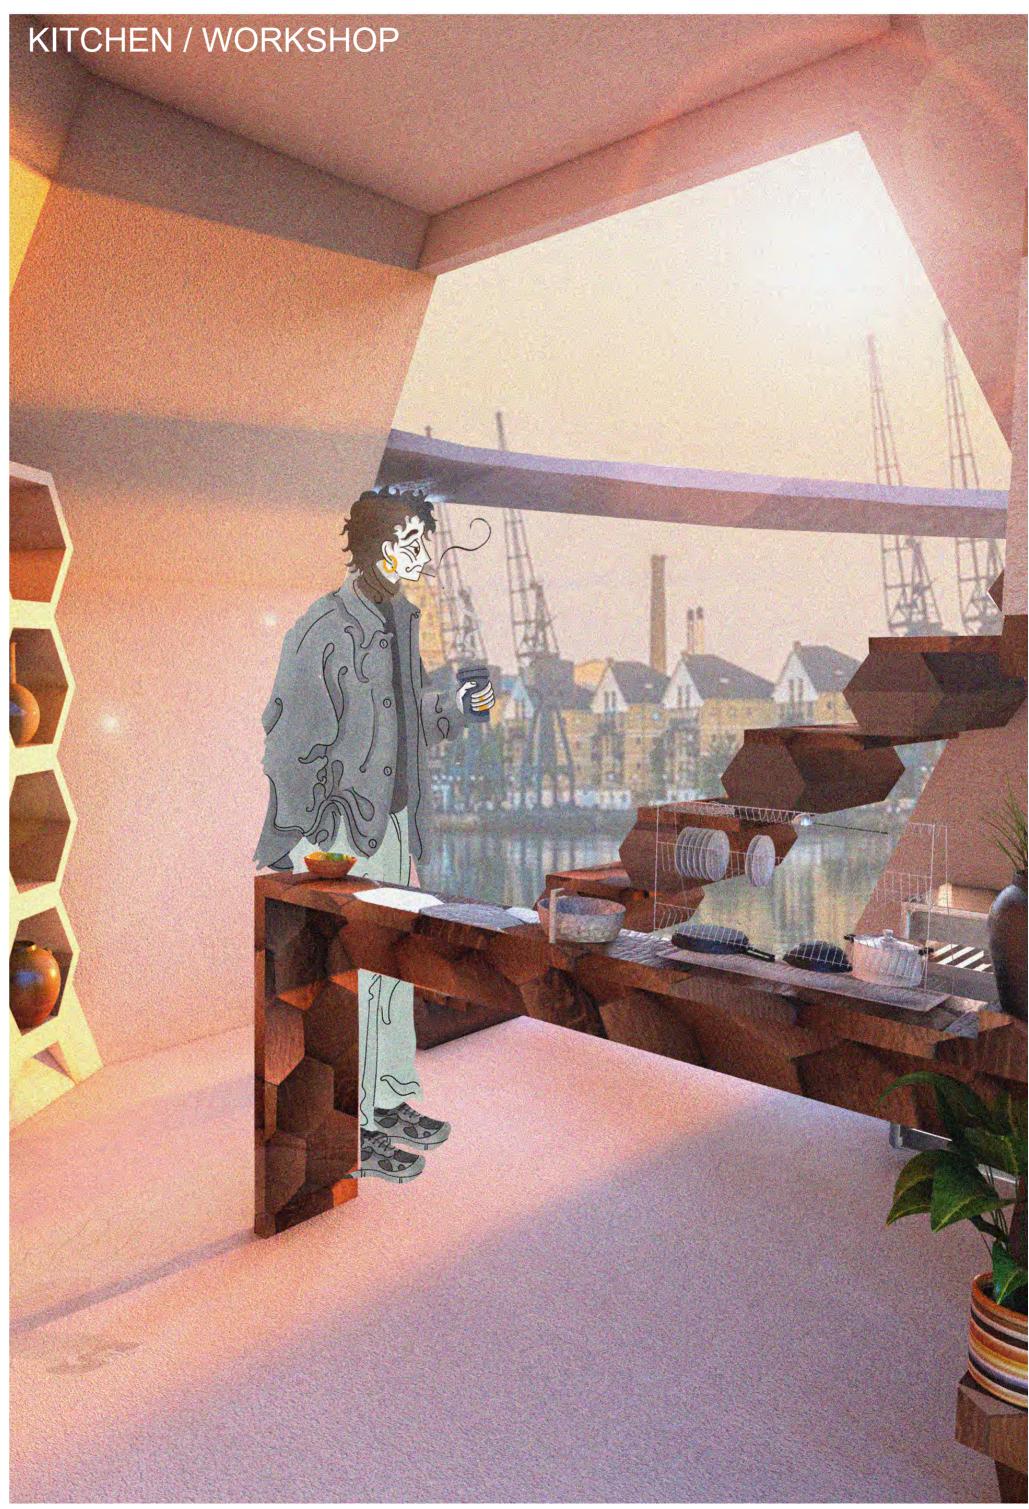

## **HORIZON HIVE ETHOS**

Inspired by the intricate architecture of the honeycomb, this floating micro-home embodies the life and spirit of the artist: adaptive, innovative, and interconnected with nature. Its modular, hive-like structure promotes both individuality and community—encouraging a shared, yet private model of living that responds to shifting social dynamics.