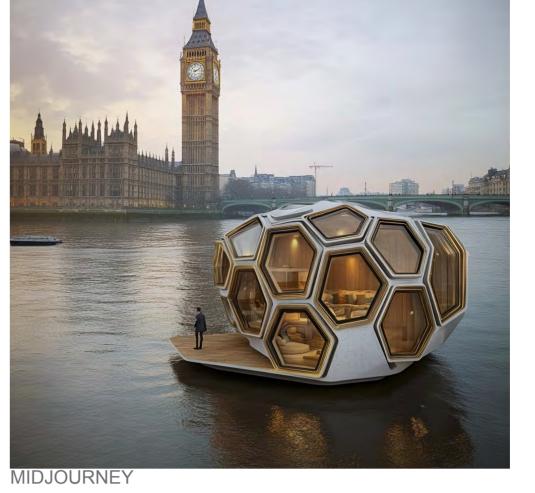

## **HORIZON HIVE**

My floating microhome, inspired by the form and function of a deconstructed beehive, is a speculative response to the urgent challenges shaping the future of interior design. Set on water, this compact dwelling reimagines how we inhabit space in an era marked by political, economic, and social transformation.

## **HORIZON HIVE ETHOS**

Inspired by the intricate architecture of the honeycomb, this floating micro-home embodies the life and spirit of the artist: adaptive, innovative, and interconnected with nature. Its modular, hive-like structure promotes both individuality and community—encouraging a shared, yet private model of living that responds to shifting social dynamics.

GENESIS IMAGE

CONCEPT COLLAGE

CONCEPT COLLAGE

As cities continue to grow and urban land becomes increasingly scarce, the concept of designing micro-homes on bodies of water—such as London's Victoria Docks—presents an innovative and necessary response to the ongoing housing crisis.