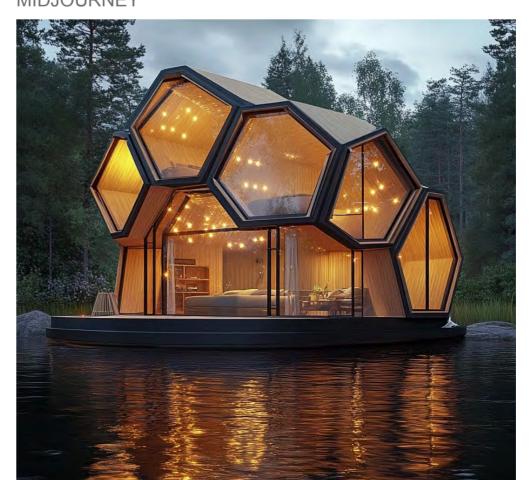

## **HORIZON HIVE ETHOS**

Inspired by the intricate architecture of the honeycomb, this floating micro-home embodies the life and spirit of the artist: adaptive, innovative, and interconnected with nature. Its modular, hive-like structure promotes both individuality and community—encouraging a shared, yet private model of living that responds to shifting social dynamics.

MIDJOURNEY

MIDJOURNEY

GROUND / SPLIT LEVEL 1 FLOOR PLAN 1:50

RECYCLED PET FOAM