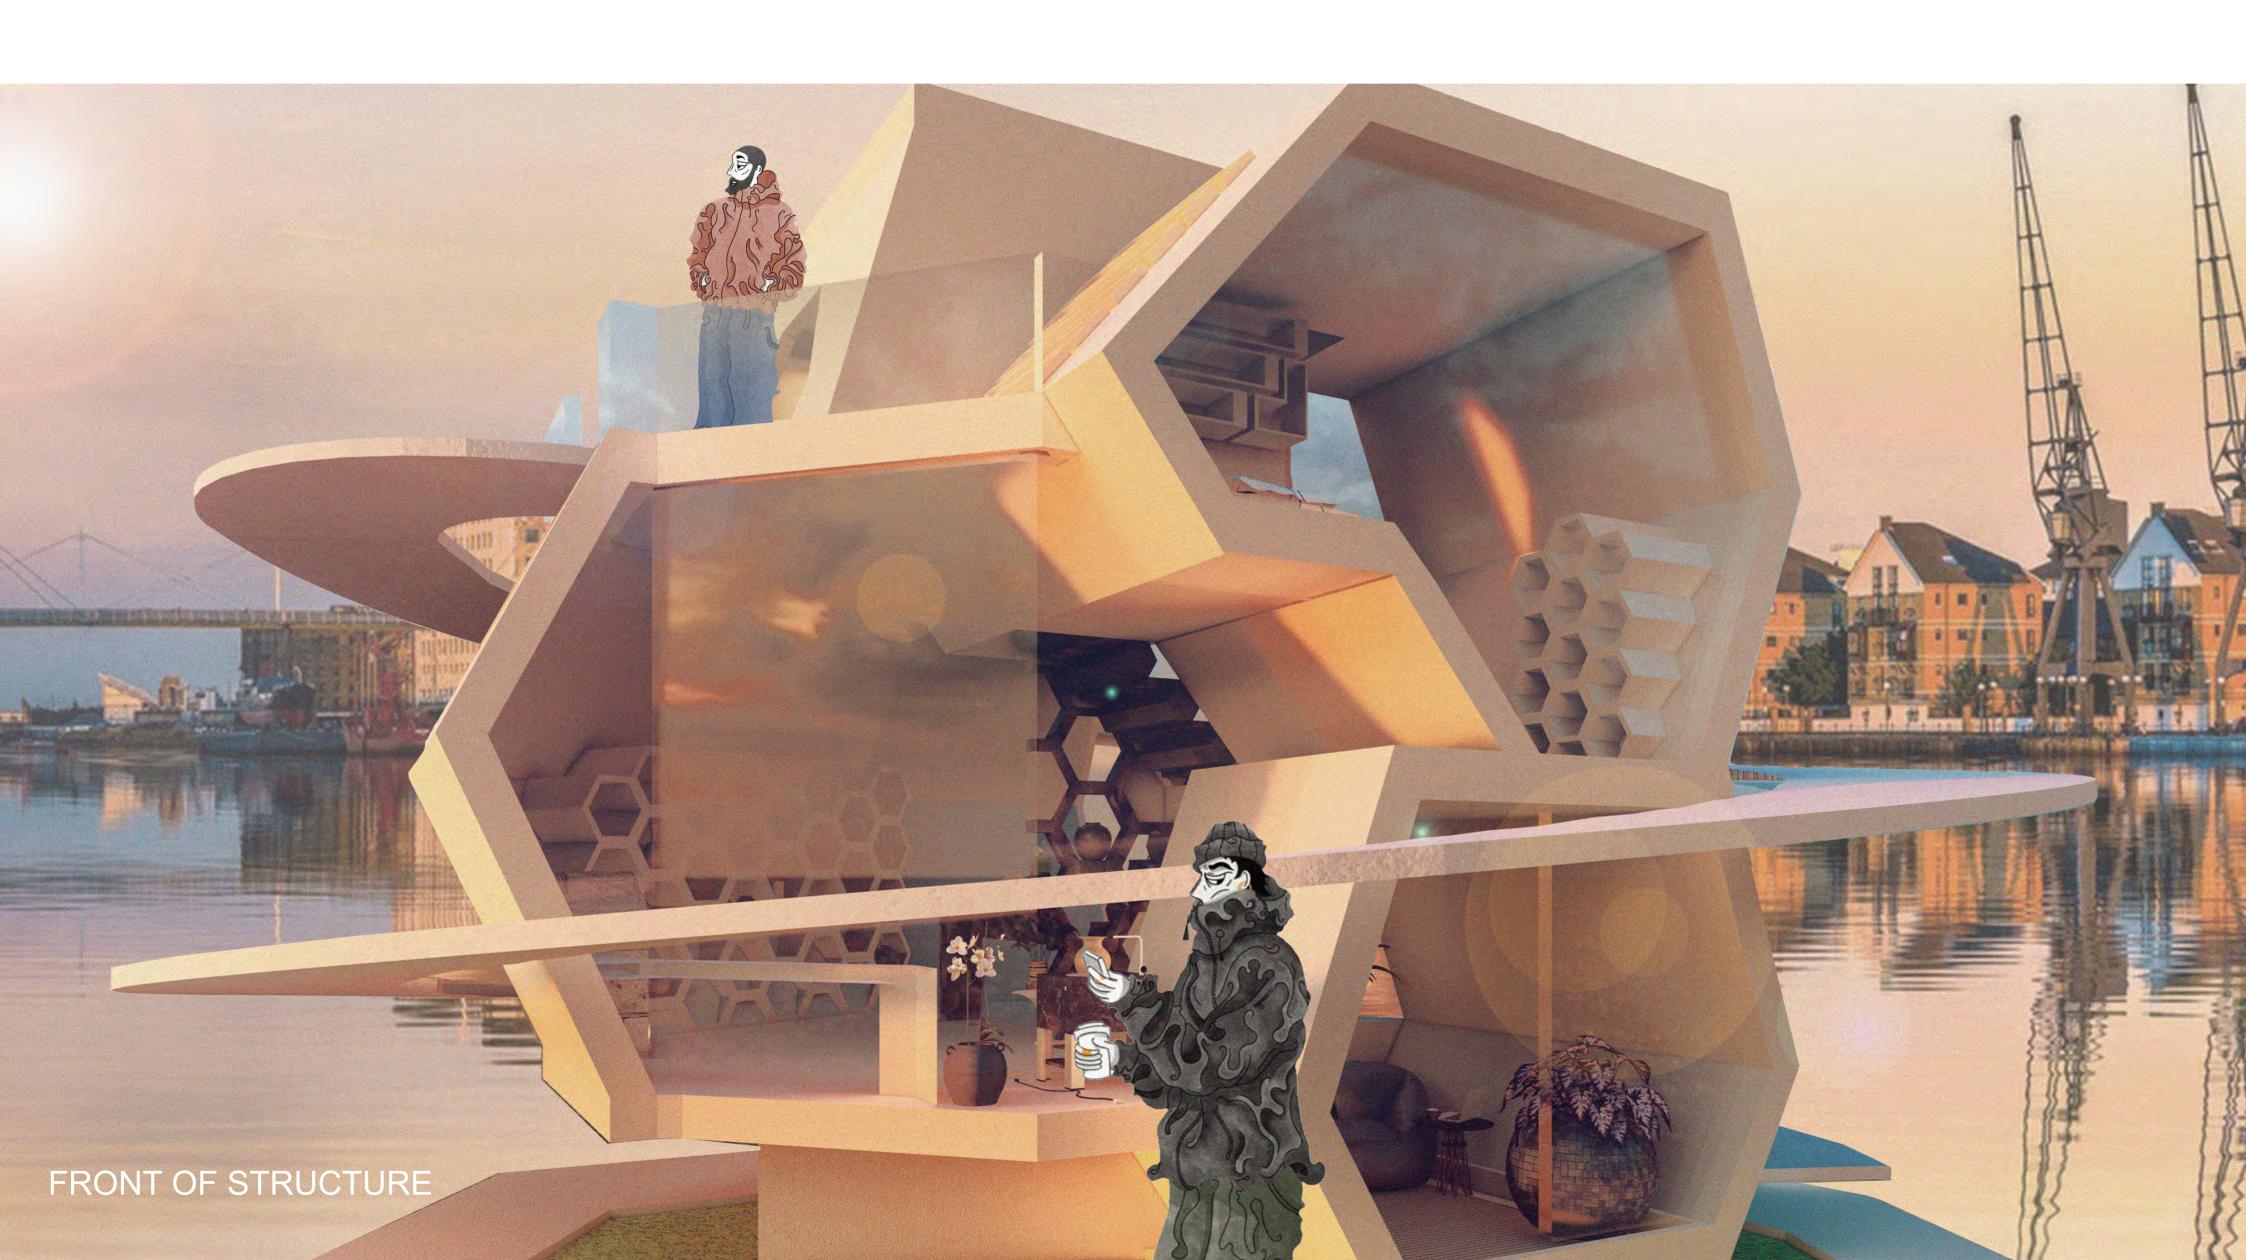

## **HORIZON HIVE**

My floating microhome, inspired by the form and function of a deconstructed beehive, is a speculative response to the urgent challenges shaping the future of interior design. Set on water, this compact dwelling reimagines how we inhabit space in an era marked by political, economic, and social transformation.

## **HORIZON HIVE ETHOS**

Inspired by the intricate architecture of the honeycomb, this floating micro-home embodies the life and spirit of the artist: adaptive, innovative, and interconnected with nature. Its modular, hive-like structure promotes both individuality and community—encouraging a shared, yet private model of living that responds to shifting social dynamics.

MIDJOURNEY

MIDJOURNEY

GROUND / SPLIT LEVEL 1 FLOOR PLAN 1:50

RECYCLED PET FOAM