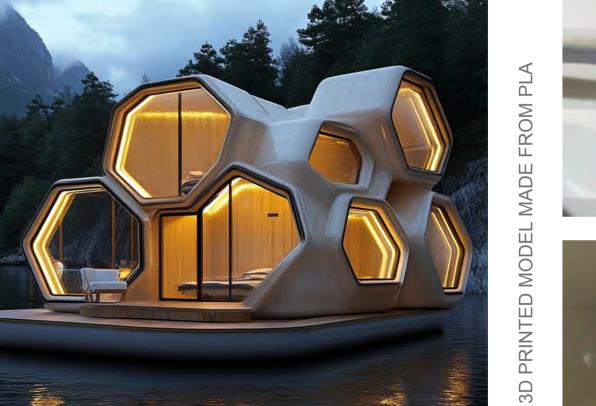

## **HORIZON HIVE**

My floating microhome, inspired by the form and function of a deconstructed beehive, is a speculative response to the urgent challenges shaping the future of interior design. Set on water, this compact dwelling reimagines how we inhabit space in an era marked by political, economic, and social transformation.

## **HORIZON HIVE ETHOS**

Inspired by the intricate architecture of the honeycomb, this floating micro-home embodies the life and spirit of the artist: adaptive, innovative, and interconnected with nature. Its modular, hive-like structure promotes both individuality and community—encouraging a shared, yet private model of living that responds to shifting social dynamics.

MIDJOURNEY

MIDJOURNEY

GROUND / SPLIT LEVEL 1 FLOOR PLAN 1:50

RECYCLED PET FOAM