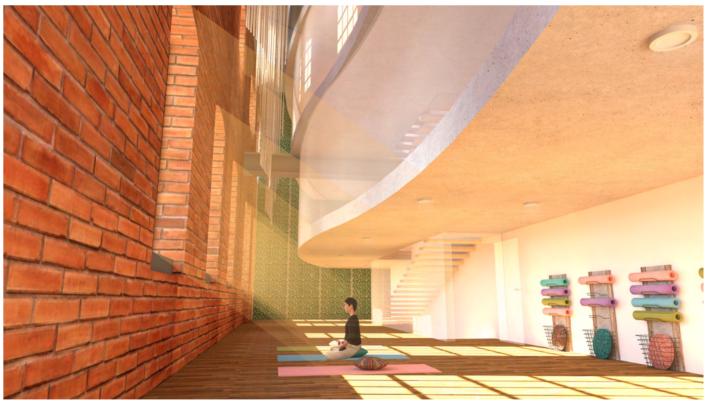

- The Work Seating provides open space with electric outputs, to work or collaborate in a safe environment
- The Private Breakout Pods provide space to recouperate away from the hussle, creating tranquil pauses from everything
- The yoga and meditation facilities provide physical and spiritual benefits, balencing the mind and learning to care for your health
- Creative therapy provides an engaging and alternative way to express your thoughts and feelings and begin to change your mental health directly, the sessions are privately guided with a therapist