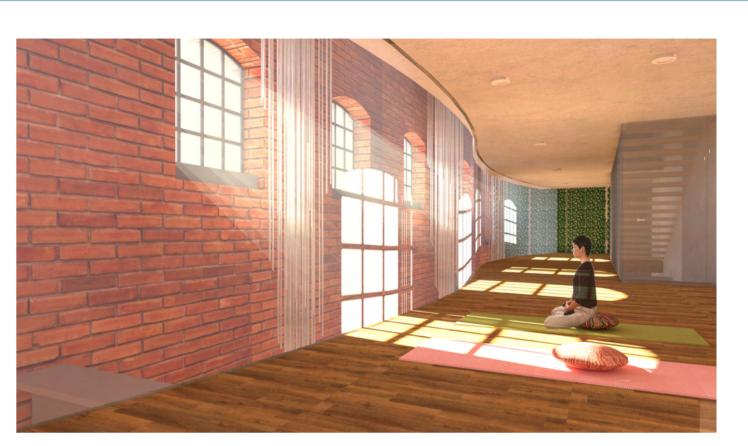

- The Work Seating provides open space with electric outputs, to work or collaborate in a safe environment
- The Private Breakout Pods provide space to recouperate away from the hussle, creating tranquil pauses from everything
- The yoga and meditation facilities provide physical and spiritual benefits, balencing the mind and learning to care for your health
- Creative therapy provides an engaging and alternative way to express your thoughts and feelings and begin to change your mental health directly, the sessions are privately guided with a therapist