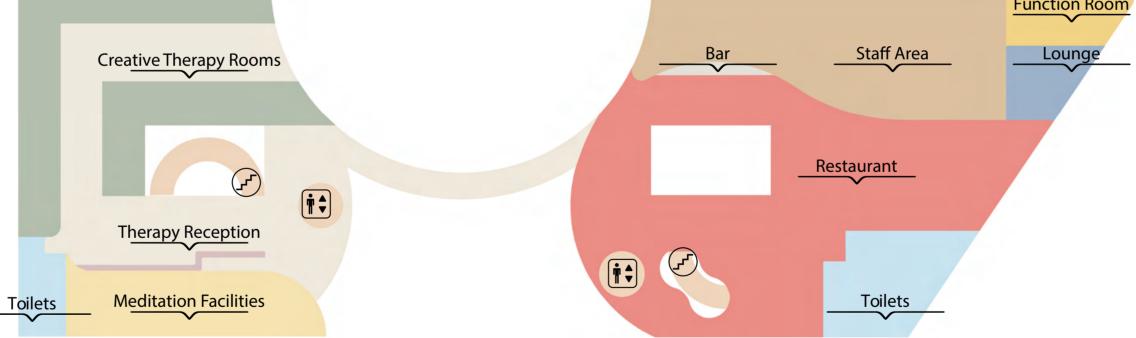

Site Images

Site Analysis

Concept Board

Mood Board

- The building is situated in central Derby, making it highly accessible
- The large size of the existing building makes it ideal for such an ambitious design with grand open spaces
- Surrounding the building is a vast amount of wild growing nature, providing an instant escape from the city before reaching the building, and creating an additional component for visitors to explore
- The Sensory Zen Garden initiates the journey through the design, engaging senses, utalising biophillia and providing a precedent for whats to follow later through the building
- The Cafe and Restaurant can provide dietary benefits

- The Work Seating provides open space with electric outputs, to work or collaborate in a safe environment
- The Private Breakout Pods provide space to recouperate away from the hussle, creating tranquil pauses from everything
- The yoga and meditation facilities provide physical and spiritual benefits, balencing the mind and learning to care for your health
- Creative therapy provides an engaging and alternative way to express your thoughts and feelings and begin to change your mental health directly, the sessions are privately guided with a therapist