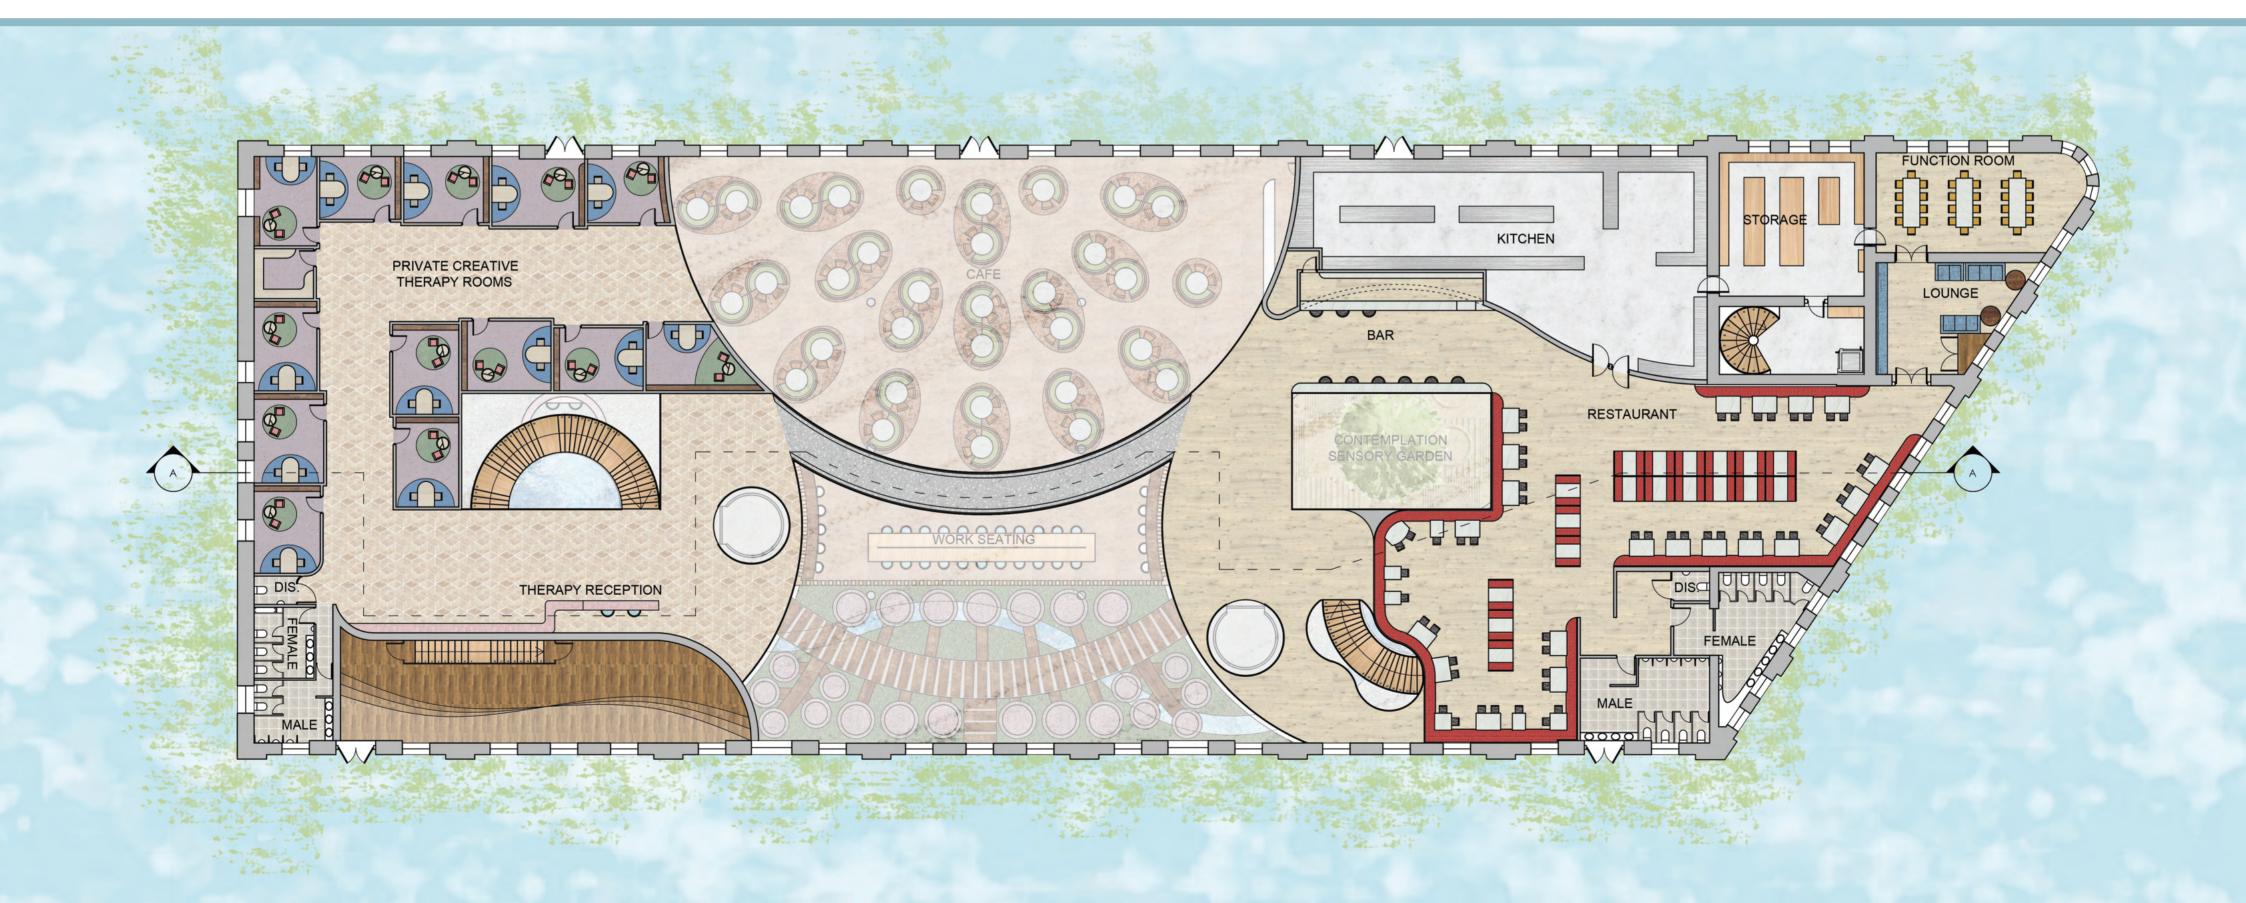

Site Images

Site Analysis

Concept Board

Mood Board

- The building is situated in central Derby, making it highly accessible
- The large size of the existing building makes it ideal for such an ambitious design with grand open spaces
- Surrounding the building is a vast amount of wild growing nature, providing an instant escape from the city before reaching the building, and creating an additional component for visitors to explore
- The Sensory Zen Garden initiates the journey through the design, engaging senses, utalising biophillia and providing a precedent for whats to follow later through the building
- The Cafe and Restaurant can provide dietary benefits

- The Work Seating provides open space with electric outputs, to work or collaborate in a safe environment
- The Private Breakout Pods provide space to recouperate away from the hussle, creating tranquil pauses from everything
- The yoga and meditation facilities provide physical and spiritual benefits, balencing the mind and learning to care for your health
- Creative therapy provides an engaging and alternative way to express your thoughts and feelings and begin to change your mental health directly, the sessions are privately guided with a therapist