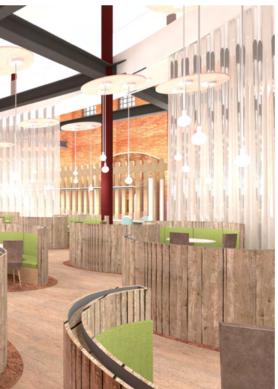

Site Images

Site Analysis

Concept Board

Mood Board

- The building is situated in central Derby, making it highly accessible
- The large size of the existing building makes it ideal for such an ambitious design with grand open spaces
- Surrounding the building is a vast amount of wild growing nature, providing an instant escape from the city before reaching the building, and creating an additional component for visitors to explore
- The Sensory Zen Garden initiates the journey through the design, engaging senses, utalising biophillia and providing a precedent for whats to follow later through the building
- The Cafe and Restaurant can provide dietary benefits