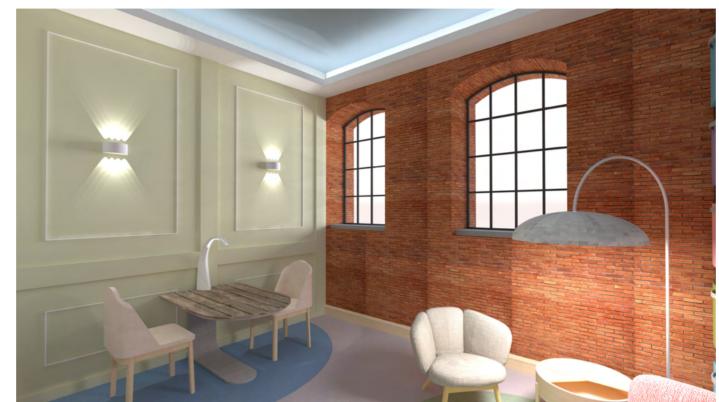

Wellbeing Centre

Eleanor Struttura Upholstered Chair Cantarutti - MSL

Eleanor Struttura Upholstered Stool Cantarutti - MSL

Leatherette Chair

Vintage Santa Fe Oak H1330 ST10 EGGER

Fire Retardant Polyester Curtain Vescom