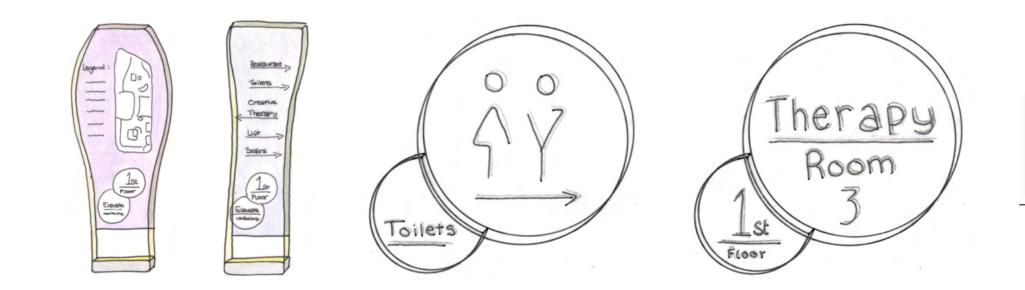

Site Images

Site Analysis

Concept Board

Mood Board

- The building is situated in central Derby, making it highly accessible
- The large size of the existing building makes it ideal for such an ambitious design with grand open spaces
- Surrounding the building is a vast amount of wild growing nature, providing an instant escape from the city before reaching the building, and creating an additional component for visitors to explore
- The Sensory Zen Garden initiates the journey through the design, engaging senses, utalising biophillia and providing a precedent for whats to follow later through the building
- The Cafe and Restaurant can provide dietary benefits

- The Work Seating provides open space with electric outputs, to work or collaborate in a safe environment
- The Private Breakout Pods provide space to recouperate away from the hussle, creating tranquil pauses from everything
- The yoga and meditation facilities provide physical and spiritual benefits, balencing the mind and learning to care for your health
- Creative therapy provides an engaging and alternative way to express your thoughts and feelings and begin to change your mental health directly, the sessions are privately guided with a therapist