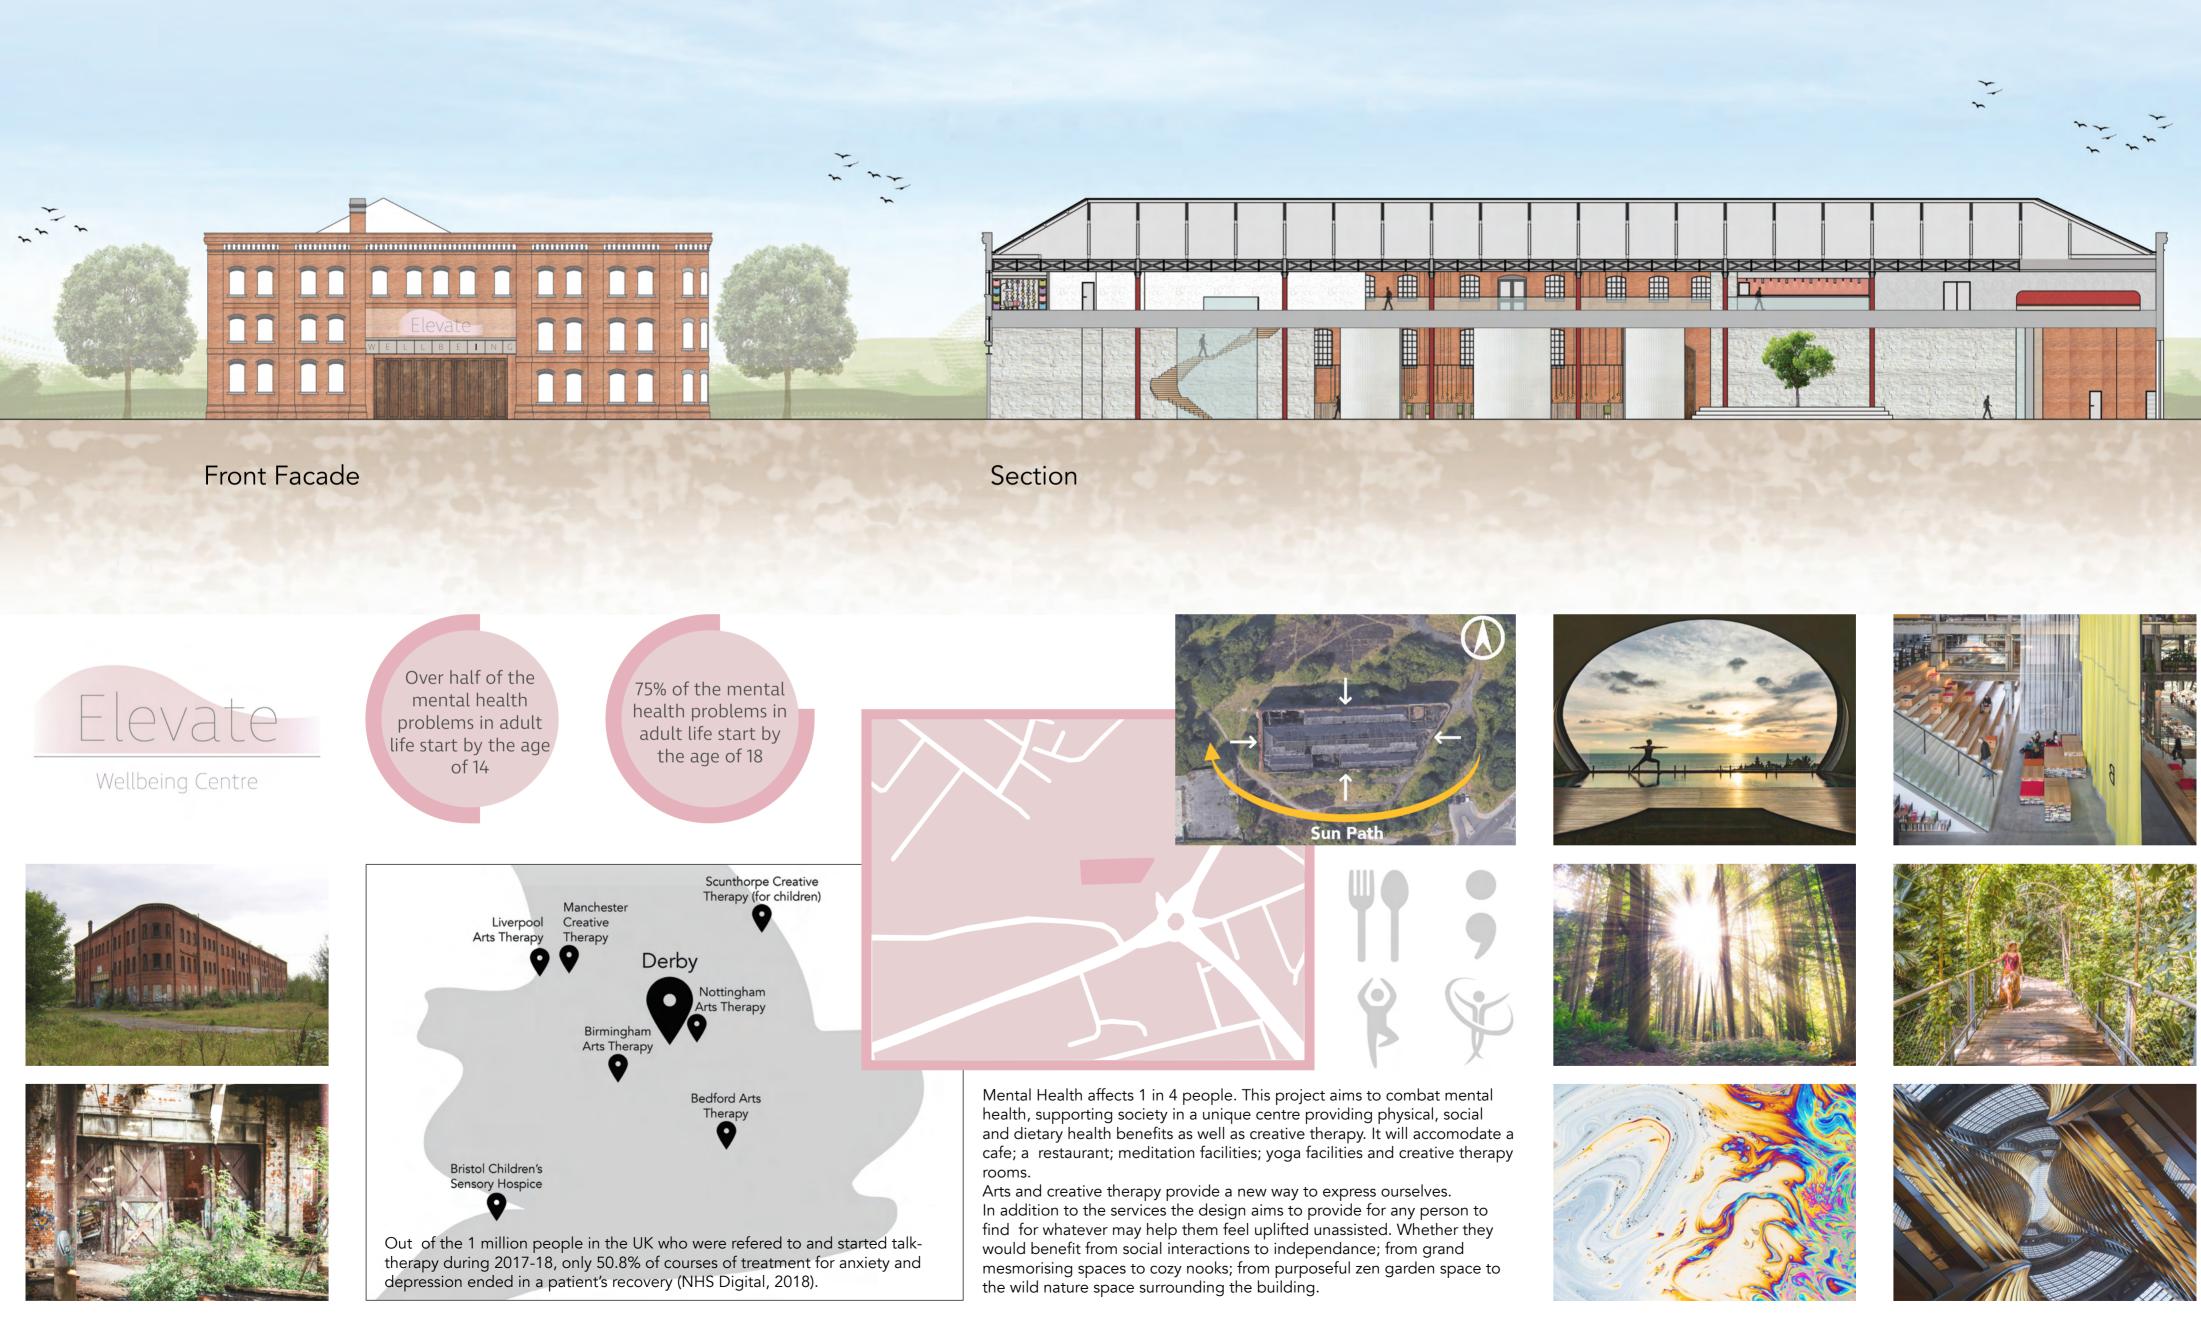

Site Images

Site Analysis

Concept Board

Mood Board

- The building is situated in central Derby, making it highly accessible
- The large size of the existing building makes it ideal for such an ambitious design with grand open spaces
- Surrounding the building is a vast amount of wild growing nature, providing an instant escape from the city before reaching the building, and creating an additional component for visitors to explore
- The Sensory Zen Garden initiates the journey through the design, engaging senses, utalising biophillia and providing a precedent for whats to follow later through the building
- The Cafe and Restaurant can provide dietary benefits

- The Work Seating provides open space with electric outputs, to work or collaborate in a safe environment
- The Private Breakout Pods provide space to recouperate away from the hussle, creating tranquil pauses from everything
- The yoga and meditation facilities provide physical and spiritual benefits, balencing the mind and learning to care for your health
- Creative therapy provides an engaging and alternative way to express your thoughts and feelings and begin to change your mental health directly, the sessions are privately guided with a therapist