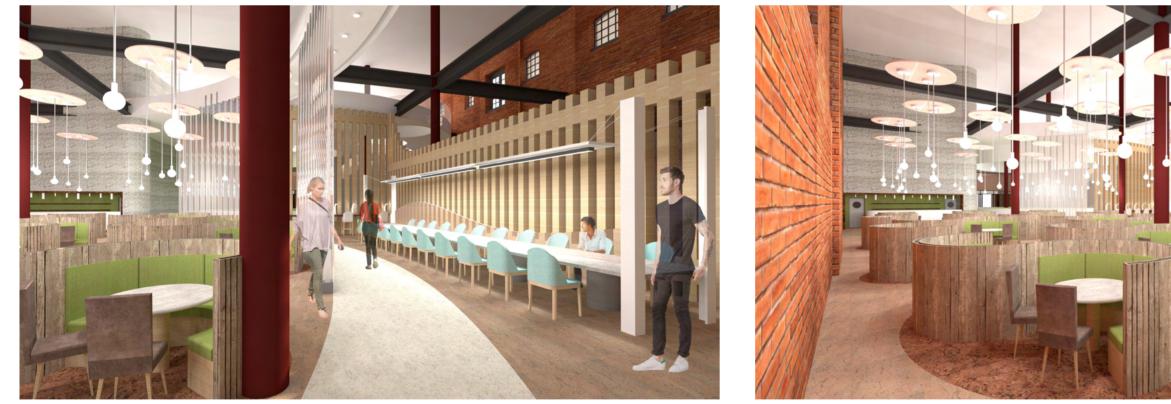

Site Images

Site Analysis

Concept Board

Mood Board

- The building is situated in central Derby, making it highly accessible
- The large size of the existing building makes it ideal for such an ambitious design with grand open spaces
- Surrounding the building is a vast amount of wild growing nature, providing an instant escape from the city before reaching the building, and creating an additional component for visitors to explore
- The Sensory Zen Garden initiates the journey through the design, engaging senses, utalising biophillia and providing a precedent for whats to follow later through the building
- The Cafe and Restaurant can provide dietary benefits