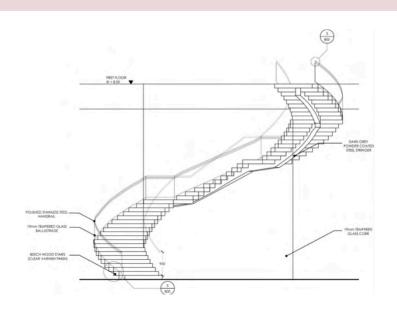

Site Images

Site Analysis

Concept Board

Mood Board

- The building is situated in central Derby, making it highly accessible
- The large size of the existing building makes it ideal for such an ambitious design with grand open spaces
- Surrounding the building is a vast amount of wild growing nature, providing an instant escape from the city before reaching the building, and creating an additional component for visitors to explore
- The Sensory Zen Garden initiates the journey through the design, engaging senses, utalising biophillia and providing a precedent for whats to follow later through the building
- The Cafe and Restaurant can provide dietary benefits

- The Work Seating provides open space with electric outputs, to work or collaborate in a safe environment
- The Private Breakout Pods provide space to recouperate away from the hussle, creating tranquil pauses from everything
- The yoga and meditation facilities provide physical and spiritual benefits, balencing the mind and learning to care for your health
- Creative therapy provides an engaging and alternative way to express your thoughts and feelings and begin to change your mental health directly, the sessions are privately guided with a therapist