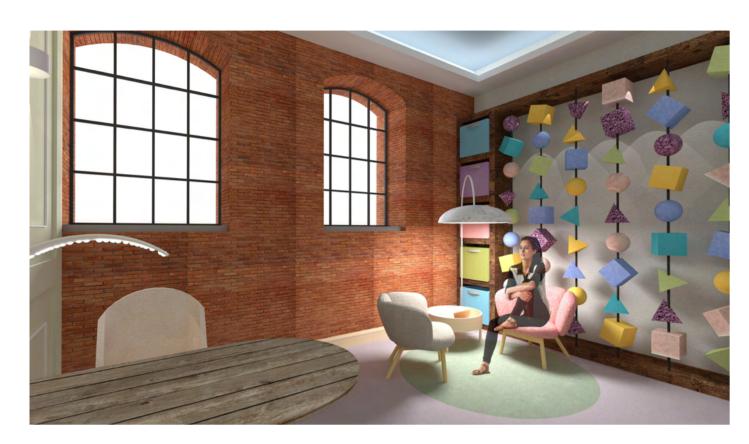

- The Work Seating provides open space with electric outputs, to work or collaborate in a safe environment
- The Private Breakout Pods provide space to recouperate away from the hussle, creating tranquil pauses from everything
- The yoga and meditation facilities provide physical and spiritual benefits, balencing the mind and learning to care for your health
- Creative therapy provides an engaging and alternative way to express your thoughts and feelings and begin to change your mental health directly, the sessions are privately guided with a therapist