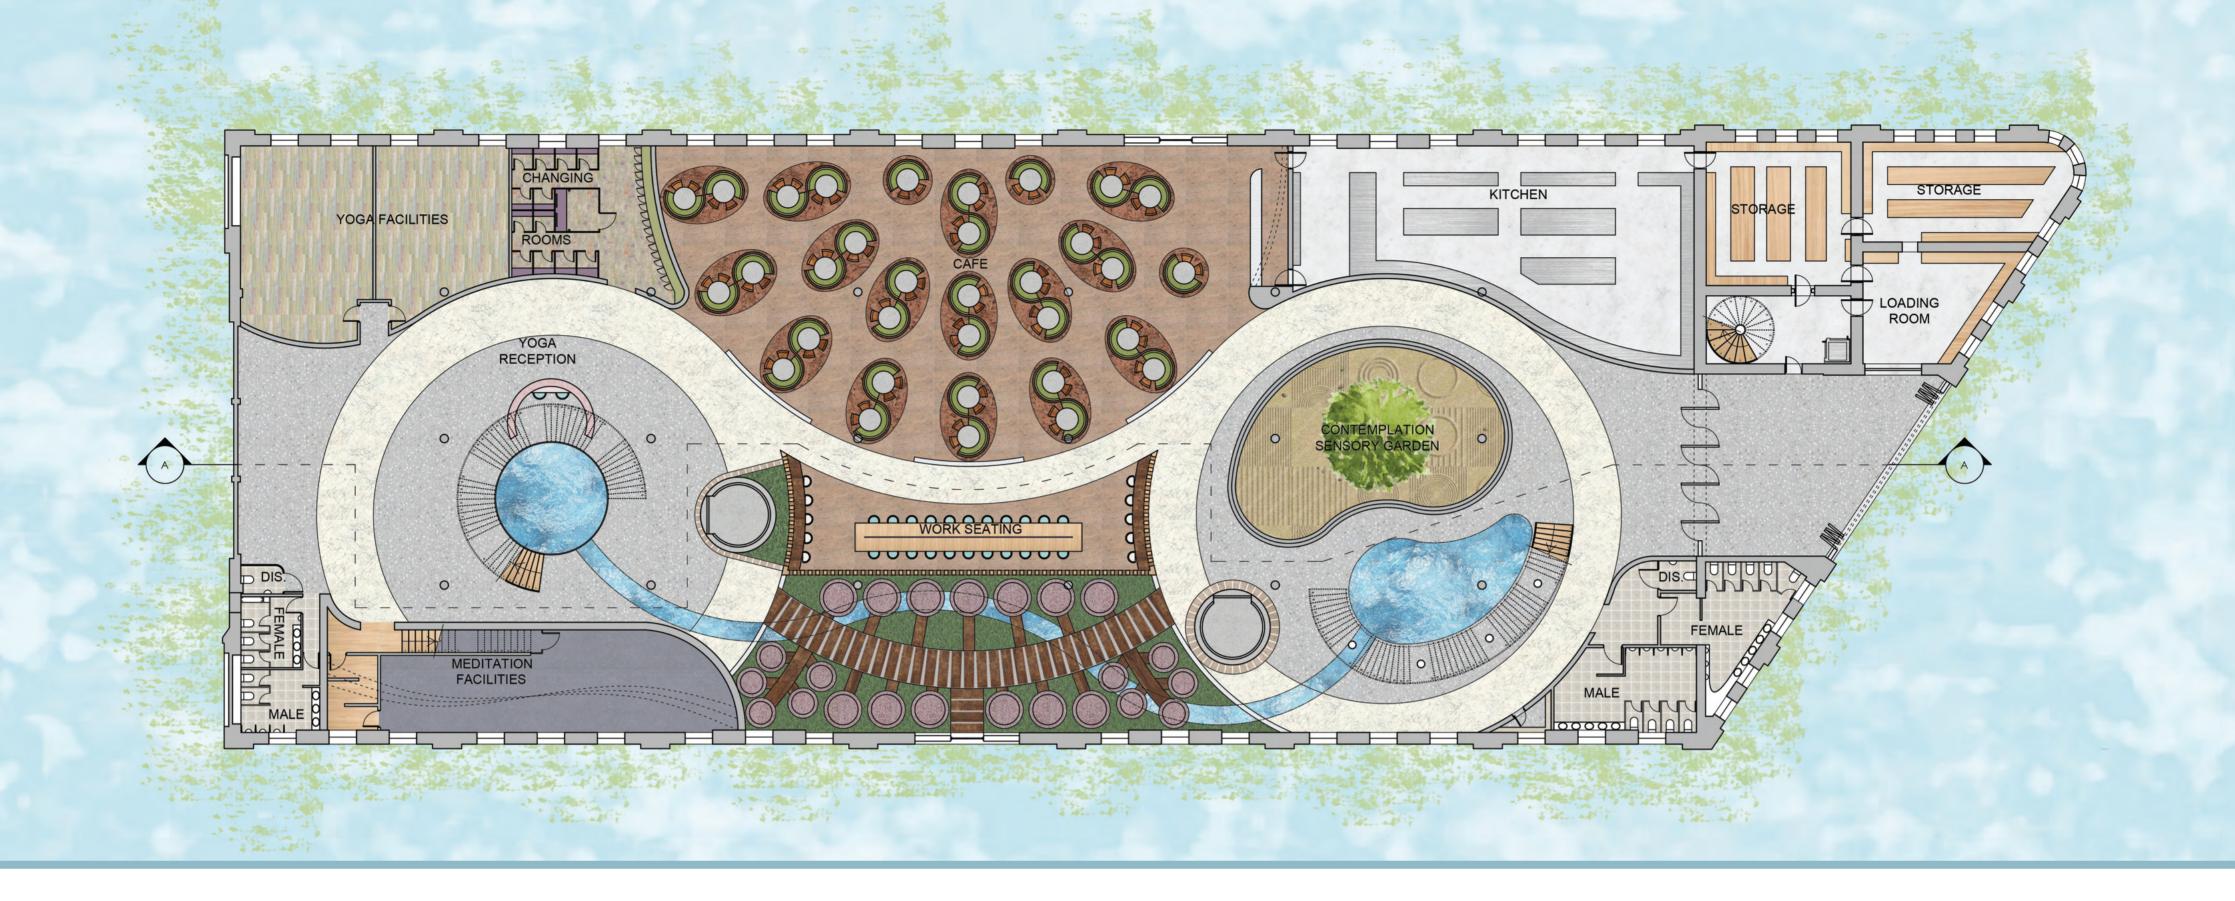

Site Images

Site Analysis

Concept Board

Mood Board

- The building is situated in central Derby, making it highly accessible
- The large size of the existing building makes it ideal for such an ambitious design with grand open spaces
- Surrounding the building is a vast amount of wild growing nature, providing an instant escape from the city before reaching the building, and creating an additional component for visitors to explore
- The Sensory Zen Garden initiates the journey through the design, engaging senses, utalising biophillia and providing a precedent for whats to follow later through the building
- The Cafe and Restaurant can provide dietary benefits

- The Work Seating provides open space with electric outputs, to work or collaborate in a safe environment
- The Private Breakout Pods provide space to recouperate away from the hussle, creating tranquil pauses from everything
- The yoga and meditation facilities provide physical and spiritual benefits, balencing the mind and learning to care for your health
- Creative therapy provides an engaging and alternative way to express your thoughts and feelings and begin to change your mental health directly, the sessions are privately guided with a therapist