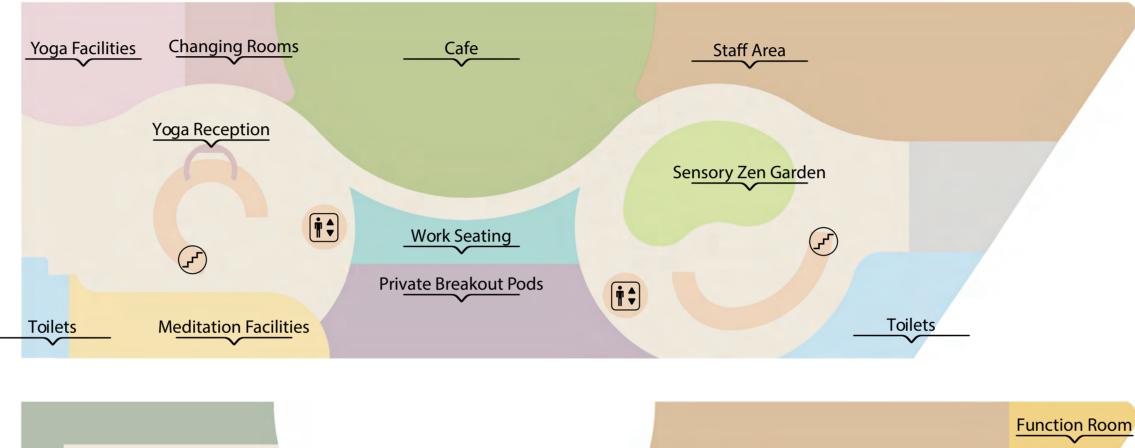

Site Images

Site Analysis

Concept Board

Mood Board

- The building is situated in central Derby, making it highly accessible
- The large size of the existing building makes it ideal for such an ambitious design with grand open spaces
- Surrounding the building is a vast amount of wild growing nature, providing an instant escape from the city before reaching the building, and creating an additional component for visitors to explore
- The Sensory Zen Garden initiates the journey through the design, engaging senses, utalising biophillia and providing a precedent for whats to follow later through the building
- The Cafe and Restaurant can provide dietary benefits

- The Work Seating provides open space with electric outputs, to work or collaborate in a safe environment
- The Private Breakout Pods provide space to recouperate away from the hussle, creating tranquil pauses from everything
- The yoga and meditation facilities provide physical and spiritual benefits, balencing the mind and learning to care for your health
- Creative therapy provides an engaging and alternative way to express your thoughts and feelings and begin to change your mental health directly, the sessions are privately guided with a therapist