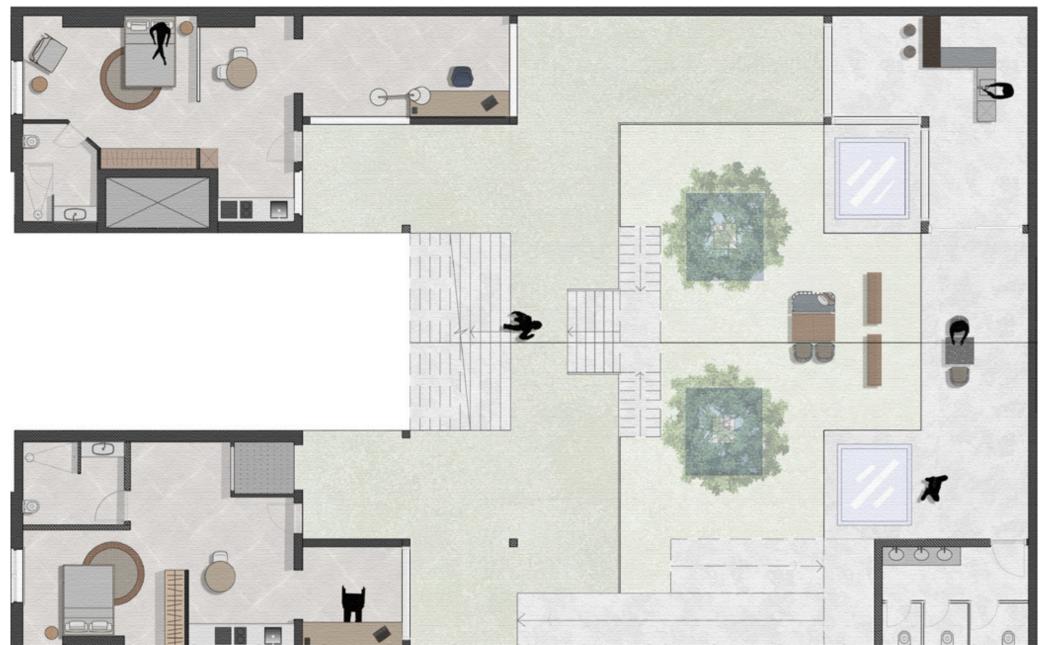

GROUND FLOOR PLAN

FIRST FLOOR PLAN

RENDERED VISUALS OF THE EXTRIOR AND THE INTERIOR