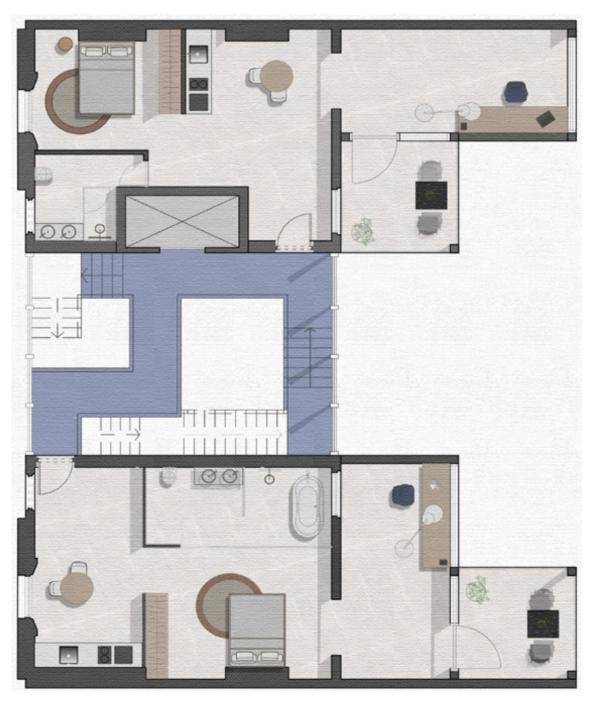

GROUND FLOOR PLAN

FIRST FLOOR PLAN

RENDERED VISUALS OF THE EXTRIOR AND THE INTERIOR