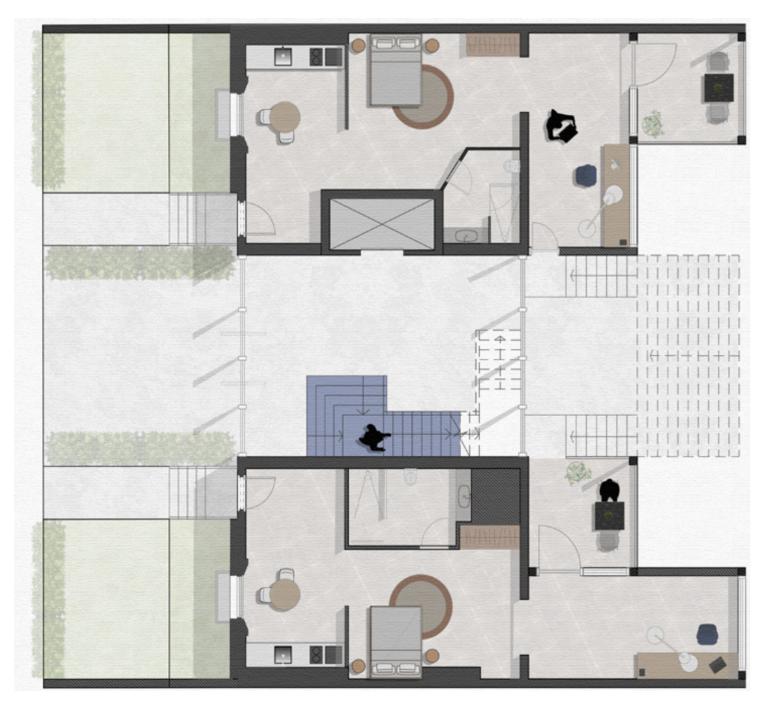

GROUND FLOOR PLAN

FIRST FLOOR PLAN

RENDERED VISUALS OF THE EXTRIOR AND THE INTERIOR