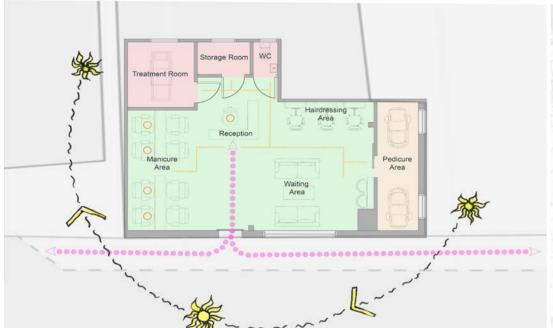

## Development and Materiality

First floor plan containing beauty salon areas including hairdressing, maicure and pedicure areas as well as two treatment rooms and a break room

Long Section AA