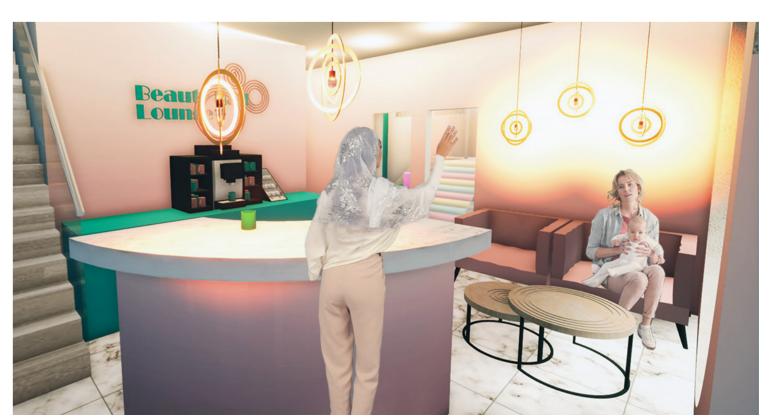

## 'Take me to the Nail Bar'

The project was to design a nail bar ir Stratford, East London.

Having researched nail bars I felt there was a gap in the market for Nail bars with childcare.

This idea of providing a sanctuary for parents where they could leave their children in a safe environment while they engaged in some self care.

The outcome image

View AA: Playroom for under 5 year olds

View BB: Playroom for over 5 year olds

View CC: Manicure area

View DD: Hairdressing area

View EE: Reception and waiting area