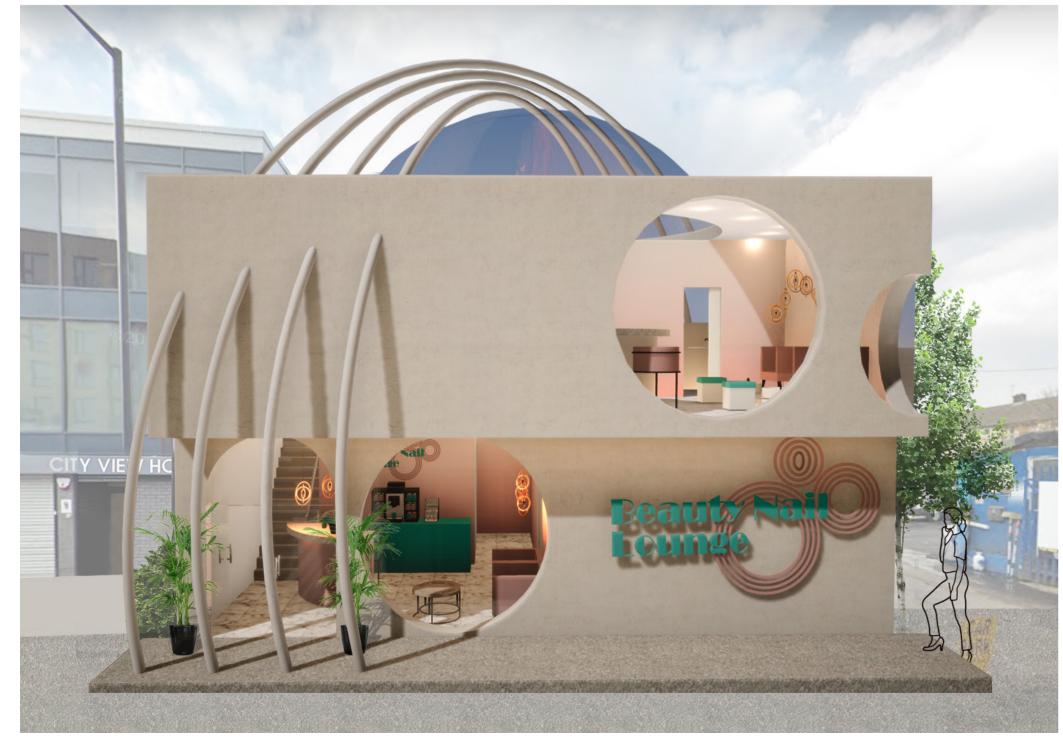

## 'Take me to the Nail Bar'

The project was to design a nail bar ir Stratford, East London.

Having researched nail bars I felt there was a gap in the market for Nail bars with childcare.

This idea of providing a sanctuary for parents where they could leave their children in a safe environment while they engaged in some self care.