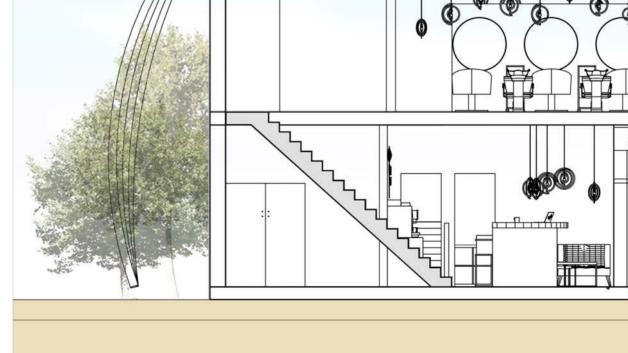

## Development and Materiality

First floor plan containing beauty salon areas including hairdressing, maicure and pedicure areas as well as two treatment rooms and a break room

Long Section AA

Material palette

Precedents

Short Section BB

**KEY PLAN** 