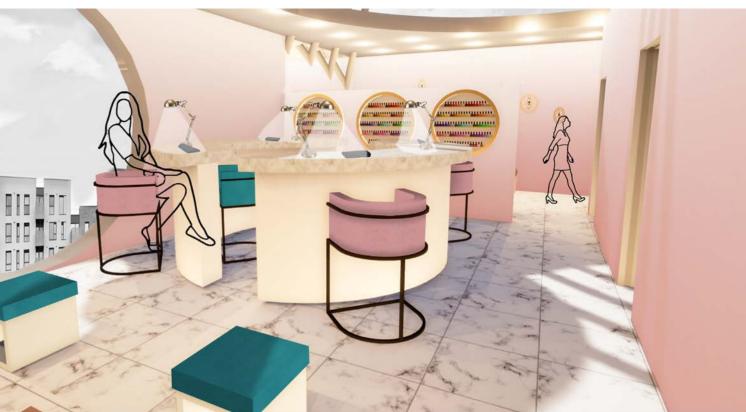

## Development and Materiality

First floor plan containing beauty salon areas including hairdressing, maicure and pedicure areas as well as two treatment rooms and a break room

Long Section AA

The outcome image

View AA: Playroom for under 5 year olds

View BB: Playroom for over 5 year olds

View CC: Manicure area

View DD: Hairdressing area

View EE: Reception and waiting area