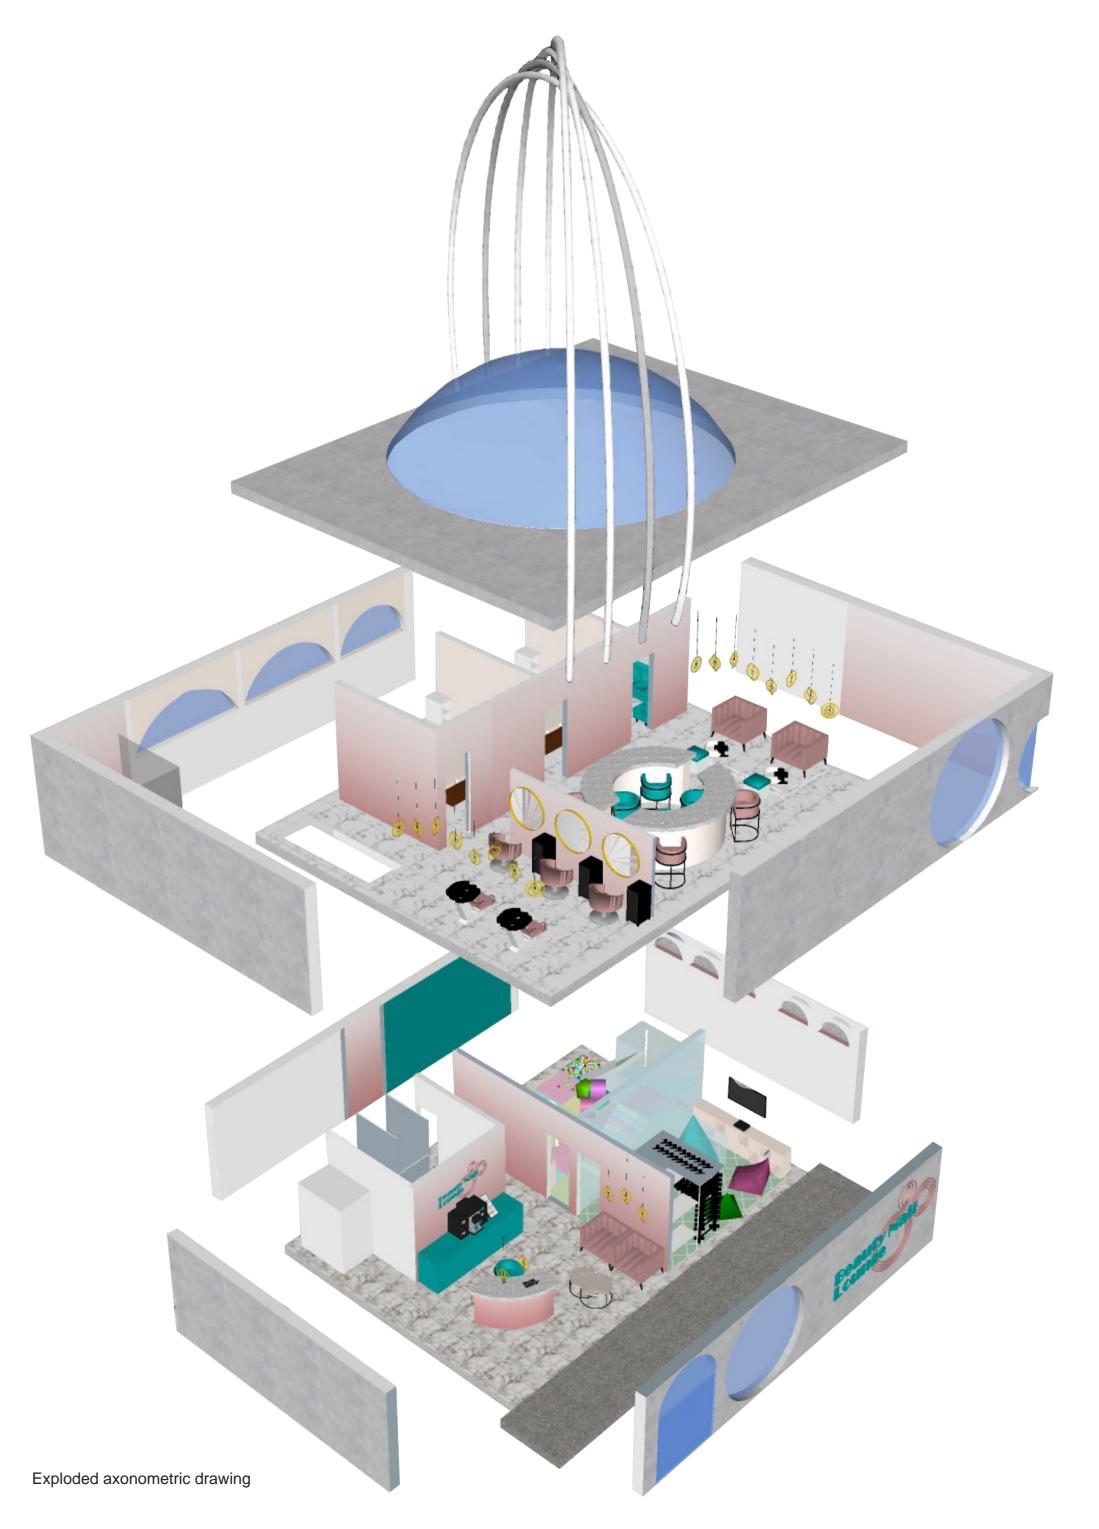

The outcome image

View AA: Playroom for under 5 year olds

View BB: Playroom for over 5 year olds

View CC: Manicure area

View DD: Hairdressing area

View EE: Reception and waiting area