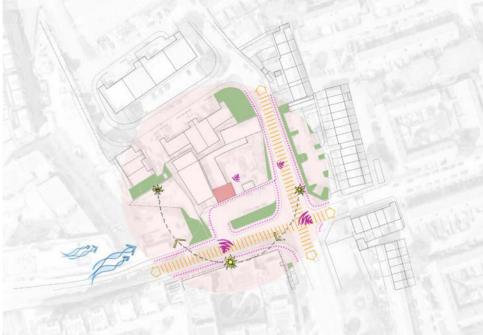

## 'Take me to the Nail Bar'

The project was to design a nail bar ir Stratford, East London.

Having researched nail bars I felt there was a gap in the market for Nail bars with childcare.

This idea of providing a sanctuary for parents where they could leave their children in a safe environment while they engaged in some self care.





Spatial Analysis

Site Analysis







## Development and Materiality







First floor plan containing beauty salon areas including hairdressing, maicure and pedicure areas as well as two treatment rooms and a break room



Long Section AA





## KEY

- 1. Gold
- 2. Green Velvet
- 3. Pink Velvet
- 4. Pink Leather
- 5. Pink to white gradient paint
- 6. Marble

The materials used throughout the project were inspired by the precedents shown below. The aim was to create a feminine, luxurious and relaxing atmosphere to provide a feeling of calmness.



Material palette



Precedents



Short Section BB







**KEY PLAN** 



## Lamp Designs



Elevation and plan views









Model production process



The outcome images







**60 Q ≡** 





Model production process





The Movement