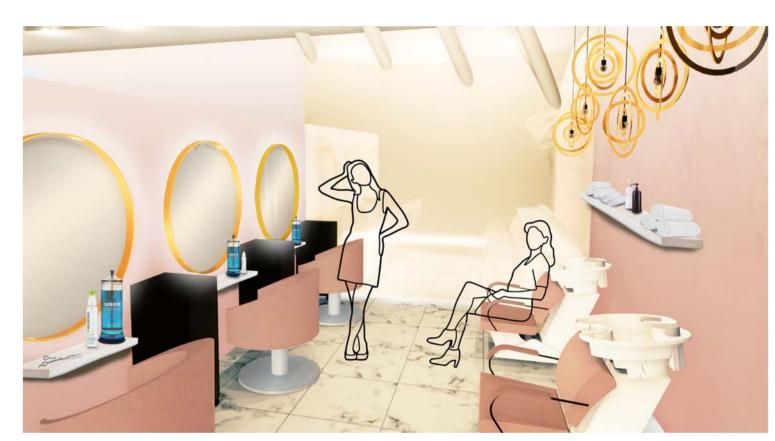

## Development and Materiality

First floor plan containing beauty salon areas including hairdressing, maicure and pedicure areas as well as two treatment rooms and a break room

Long Section AA

The outcome image

View AA: Playroom for under 5 year olds

View BB: Playroom for over 5 year olds

View CC: Manicure area

View DD: Hairdressing area

View EE: Reception and waiting area