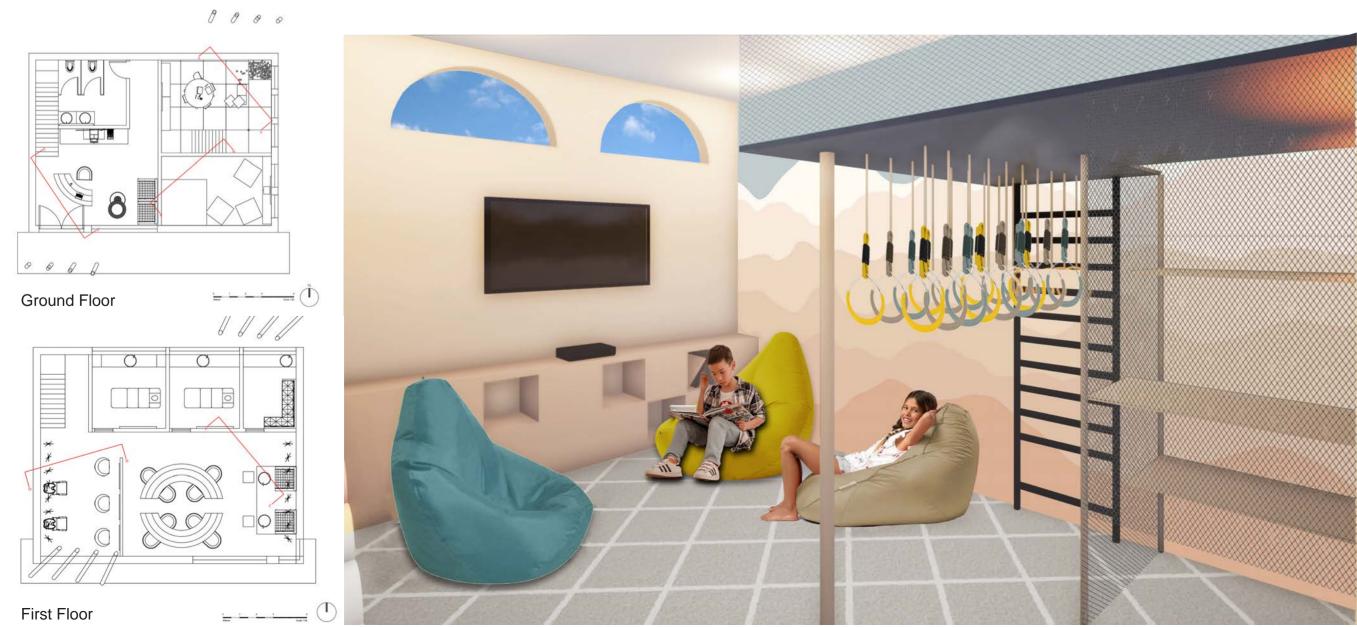

## Development and Materiality

First floor plan containing beauty salon areas including hairdressing, maicure and pedicure areas as well as two treatment rooms and a break room

Long Section AA

The outcome image

View AA: Playroom for under 5 year olds

View BB: Playroom for over 5 year olds

View CC: Manicure area

View DD: Hairdressing area

View EE: Reception and waiting area