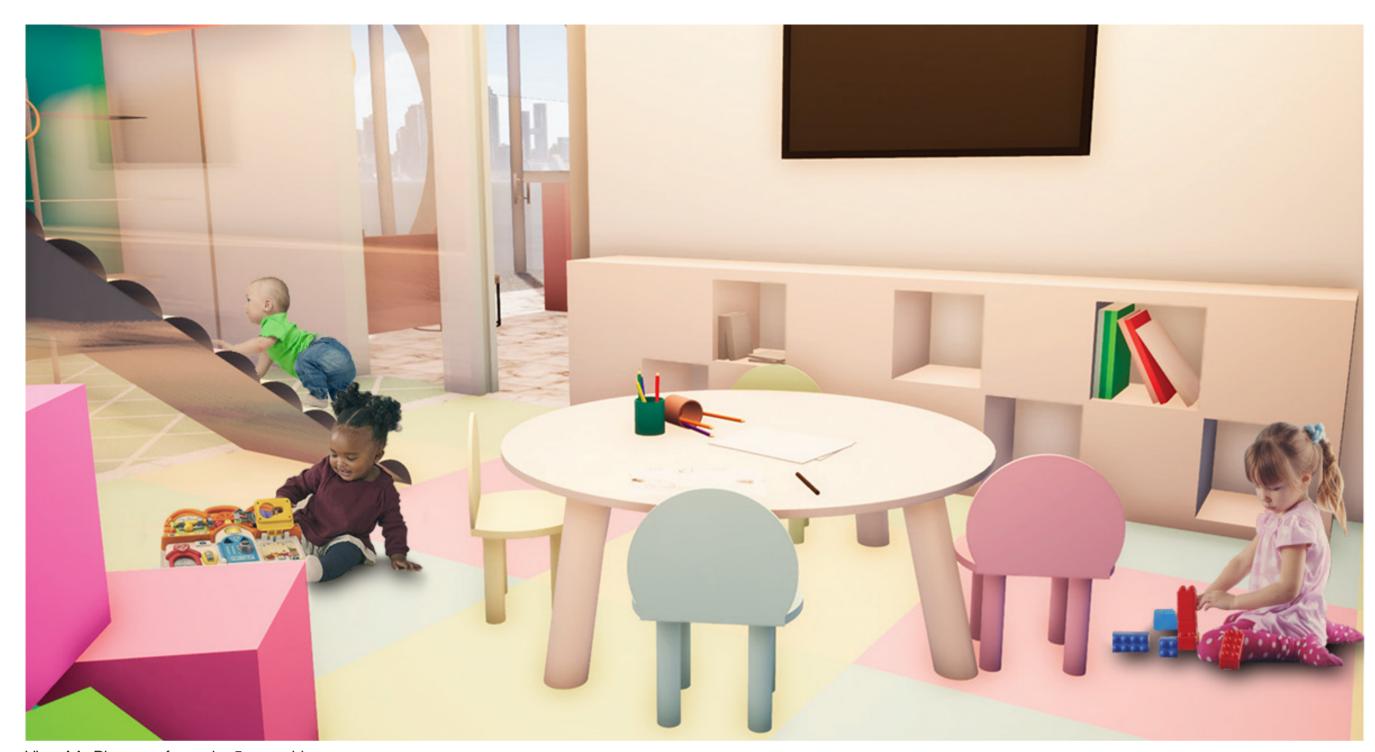

## 'Take me to the Nail Bar'

The project was to design a nail bar ir Stratford, East London.

Having researched nail bars I felt there was a gap in the market for Nail bars with childcare.

This idea of providing a sanctuary for parents where they could leave their children in a safe environment while they engaged in some self care.

The outcome image

View AA: Playroom for under 5 year olds

View BB: Playroom for over 5 year olds

View CC: Manicure area

View DD: Hairdressing area

View EE: Reception and waiting area