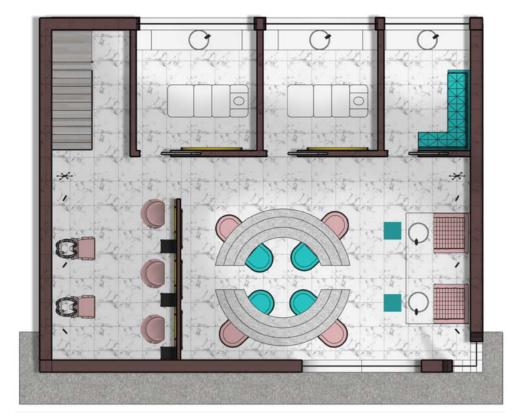

## Development and Materiality

First floor plan containing beauty salon areas including hairdressing, maicure and pedicure areas as well as two treatment rooms and a break room

Long Section AA